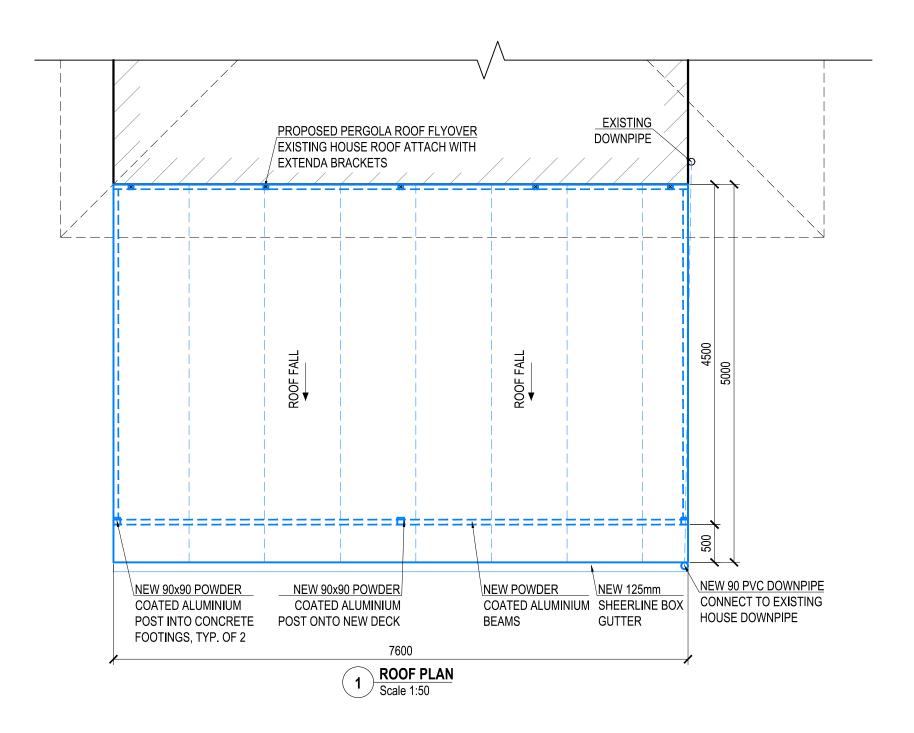

| DATE | AMENIDMENT | 100115 | PROPOSED                            |                                  | FOR         |             |           |  |  |
|------|------------|--------|-------------------------------------|----------------------------------|-------------|-------------|-----------|--|--|
| DATE | AMENDMENT  | ISSUE  | PROPOSED PERGOLA & DECK BILL WRIGHT |                                  |             |             |           |  |  |
|      |            |        | 1 1101 00                           | DED I ENGOLA & D                 | LON         | DILL WIN    | IOIII     |  |  |
|      |            |        | AT SITE ADDRESS                     |                                  |             |             |           |  |  |
|      |            |        |                                     | 19 CROMER ROAD, CROMER, NSW 2099 |             |             |           |  |  |
|      |            |        |                                     |                                  |             |             |           |  |  |
|      |            |        | DRAWING                             |                                  |             | LOT No.     | DP        |  |  |
|      |            |        |                                     | <b>ROOF PLAN</b>                 |             | 15          | 236365    |  |  |
|      |            |        | DATE                                | SCALE                            | PEOJECT No. | DRAWING No. | SHEET No. |  |  |
|      |            |        | 23.11.2020                          | 1:50                             |             |             | 6OF 8     |  |  |