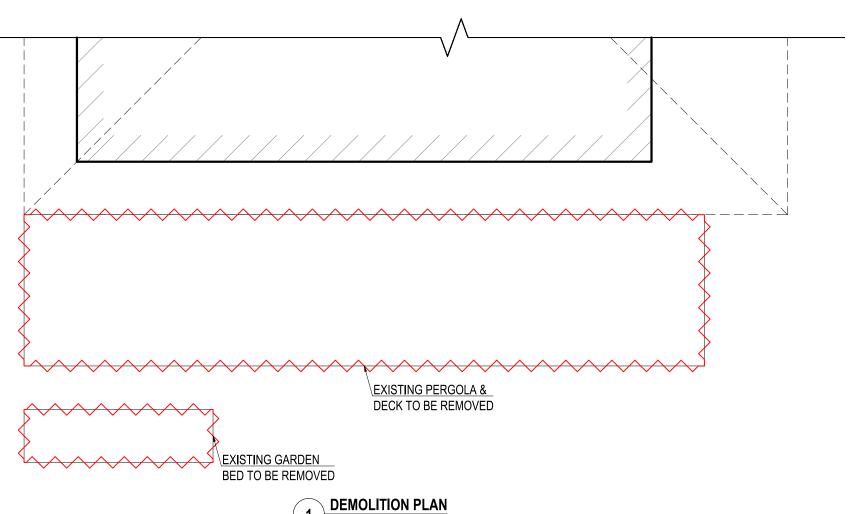

| ( 4 ) | DEMOLITION | PLAN |
|-------|------------|------|
|       | Scale 1:50 |      |
|       |            |      |
|       |            |      |

| DATE | AMENDMENT | ISSUE | PROPOSED PERGOLA & DECK                           |                   |                   |                  | BILL WRIGHT     |  |  |
|------|-----------|-------|---------------------------------------------------|-------------------|-------------------|------------------|-----------------|--|--|
|      |           |       | AT SITE ADDRESS  19 CROMER ROAD, CROMER, NSW 2099 |                   |                   |                  |                 |  |  |
|      |           |       | DRAWING                                           | DEMOLITION PLAN   | LOT No. <b>15</b> | DP <b>236365</b> |                 |  |  |
|      |           |       | DATE <b>23.11.2020</b>                            | SCALE <b>1:50</b> | PEOJECT No.       | DRAWING No.      | SHEET No. 30F 8 |  |  |