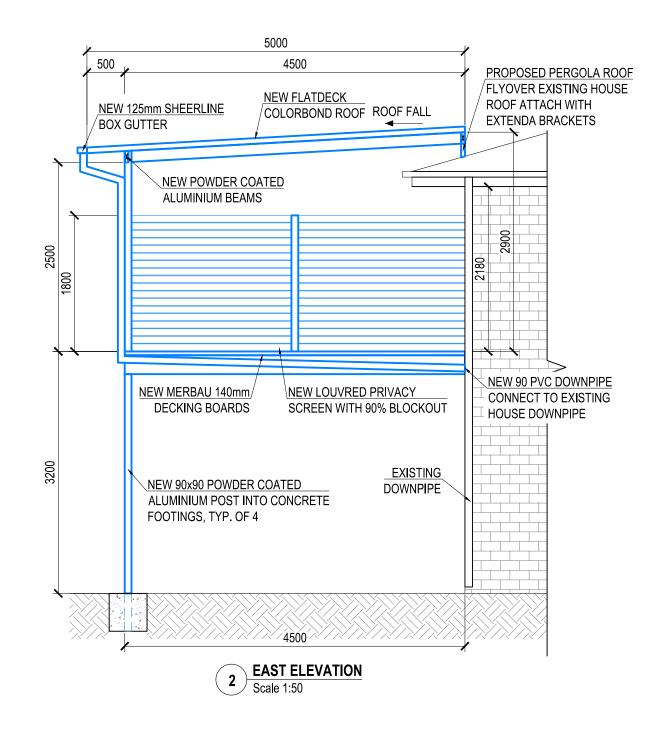

| DATE | AMENDMENT | ISSUE | PROPOSED PERGOLA & DECK  FOR  BILL WRIGHT |                                      |               |              |                     |  |
|------|-----------|-------|-------------------------------------------|--------------------------------------|---------------|--------------|---------------------|--|
|      |           |       | AT SITE ADDRESS                           | 19 CROME                             | ER ROAD, CROM | ER, NSW 2099 |                     |  |
|      |           |       | DRAWING                                   | DRAWING ELEVATIONS LOT No. DP 236365 |               |              |                     |  |
|      |           |       | DATE <b>23.11.2020</b>                    | 1:50                                 | PEOJECT No.   | DRAWING No.  | SHEET No.<br>8 OF 8 |  |