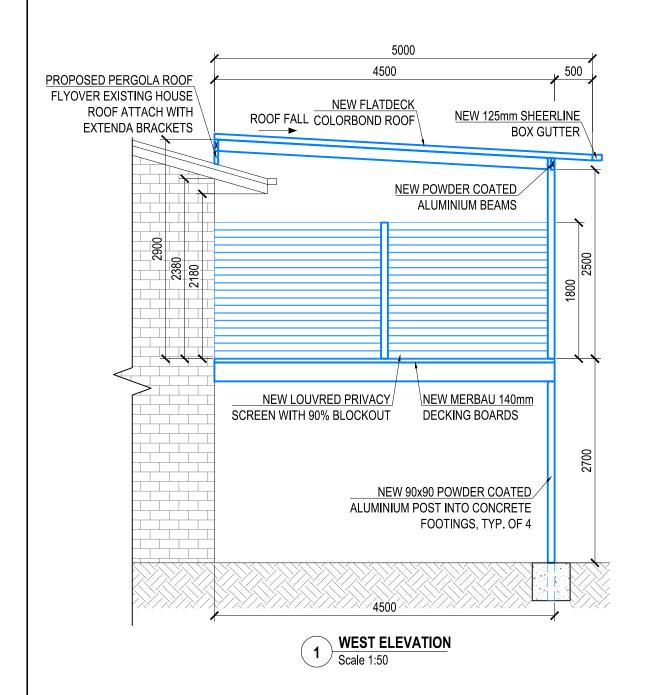

| DATE | AMENDMENT | ISSUE | PROPOSED PERGOLA & DECK  PROPOSED PERGOLA & DECK  BILL WRIGHT |                                      |             |             |                 |  |
|------|-----------|-------|---------------------------------------------------------------|--------------------------------------|-------------|-------------|-----------------|--|
|      |           |       | AT SITE ADDRESS  19 CROMER ROAD, CROMER, NSW 2099             |                                      |             |             |                 |  |
|      |           |       | DRAWING                                                       | DRAWING ELEVATIONS LOT No. DP 236365 |             |             |                 |  |
|      |           |       | DATE <b>23.11.2020</b>                                        | SCALE <b>1:50</b>                    | PEOJECT No. | DRAWING No. | SHEET No. 70F 8 |  |