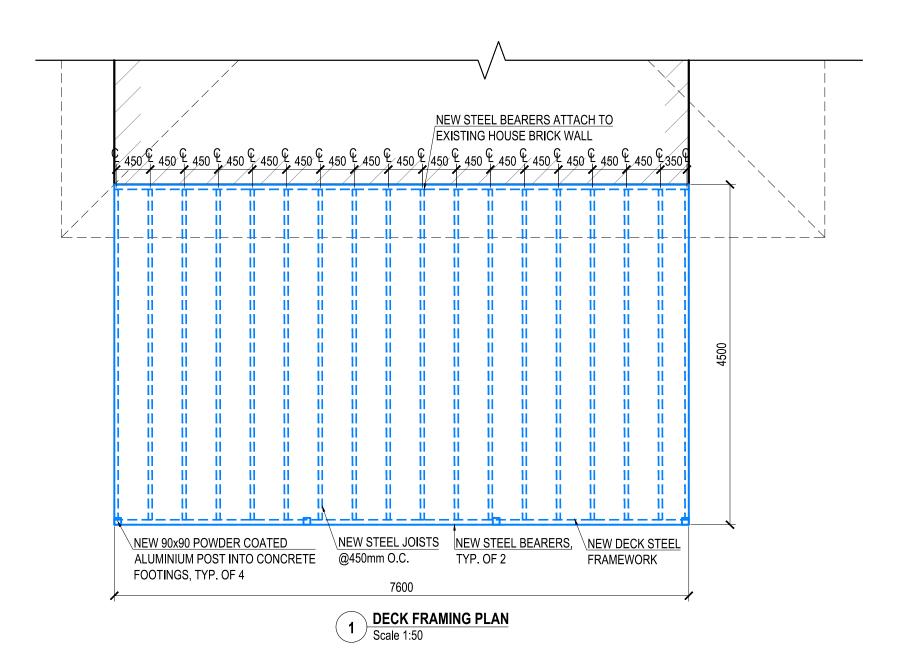

| DATE | AMENDMENT | ISSUE | PROPOSED PERGOLA & DECK BILL WRIGHT |                                                   |             |             |           |  |  |
|------|-----------|-------|-------------------------------------|---------------------------------------------------|-------------|-------------|-----------|--|--|
|      |           |       |                                     |                                                   |             |             |           |  |  |
|      |           |       | AT SITE ADDRESS                     | AT SITE ADDRESS  19 CROMER ROAD, CROMER, NSW 2099 |             |             |           |  |  |
|      |           |       | DRAWING                             |                                                   |             | LOT No.     | DP        |  |  |
|      |           |       | D                                   | DECK FRAMING PLAN 15 236365                       |             |             |           |  |  |
|      |           |       | DATE                                | SCALE                                             | PEOJECT No. | DRAWING No. | SHEET No. |  |  |
|      |           |       | 23.11.2020                          | 1:50                                              |             |             | 4OF 8     |  |  |