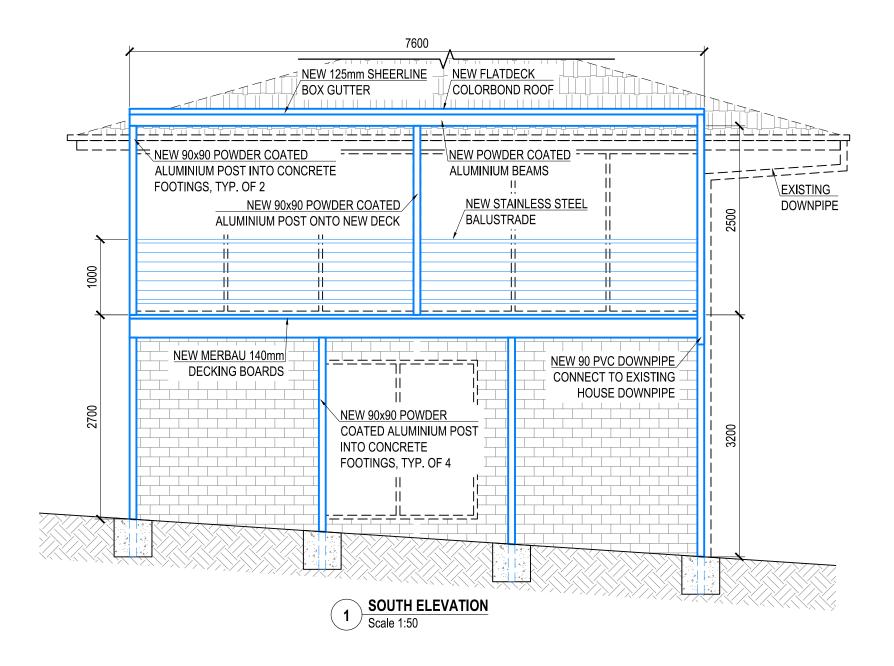

| DATE | AMENDMENT | ISSUE | PROPOSED PERGOLA & DECK  PROPOSED PERGOLA & DECK  BILL WRIGHT |                                      |             |             |                 |  |
|------|-----------|-------|---------------------------------------------------------------|--------------------------------------|-------------|-------------|-----------------|--|
|      |           |       | AT SITE ADDRESS  19 CROMER ROAD, CROMER, NSW 2099             |                                      |             |             |                 |  |
|      |           |       | DRAWING                                                       | DRAWING ELEVATIONS LOT No. DP 236365 |             |             |                 |  |
|      |           |       | DATE <b>23.11.2020</b>                                        | SCALE <b>1:50</b>                    | PEOJECT No. | DRAWING No. | SHEET No. 70F 8 |  |