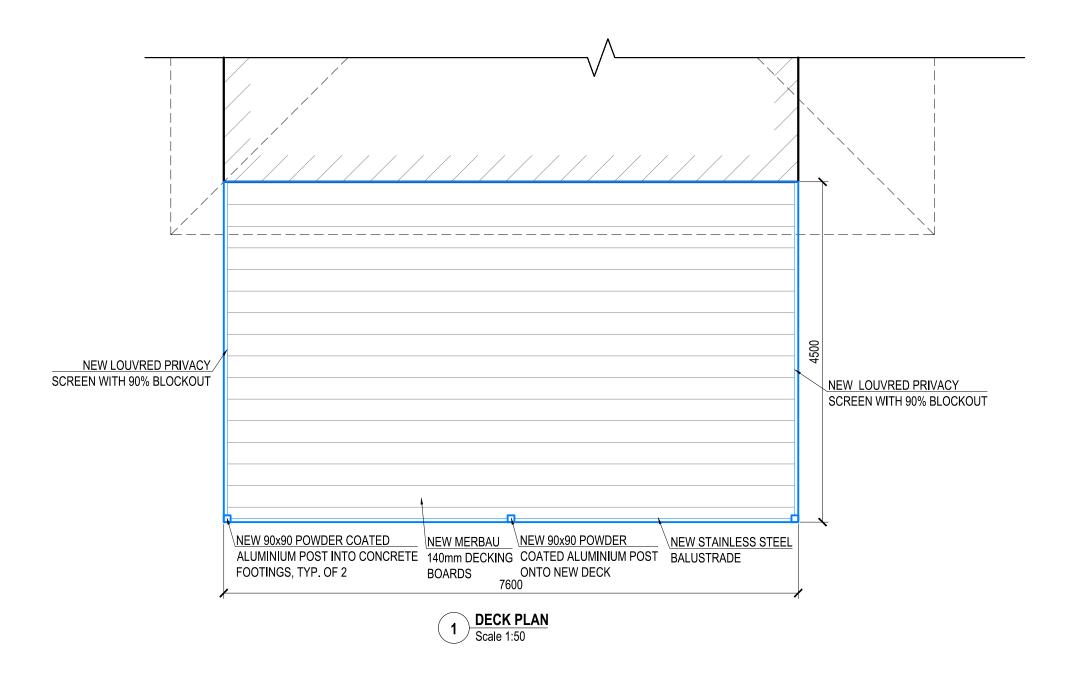

## SCHEDULE OF COLOURS AND FINISHES

POSTS SHALL BE BASALT

UNDER BEAMS RAFTER SHALL BE

SHALE GREY

GUTTERS SHALL BE SHALE GREY

ROOF SHALL BE SHALE GREY / PAINT

HEAD & BOTTOM BEAMS SHALL BE

BASALT

DOWNPIPES SHALL BE SHALE GREY

PRIVACY SCREEN SHALL BE

BASALT

| SITE ANALYSIS                           |                      |
|-----------------------------------------|----------------------|
| TOTAL SITE AREA                         | 576 m²               |
| EXISTING DWELLING                       | 158.6 m²             |
| OTHER AREAS                             | 239.4 m <sup>2</sup> |
| TOTAL EXISTING IMPERVIOUS AREA          | 398 m²               |
| TOTAL AREA OF PROPOSED                  | 38 m²                |
| TOTAL NEW IMPERVIOUS AREA               | 38 m²                |
| TOTAL PROPOSED IMPERVIOUS AREA (75.70%) | 436 m²               |
| TOTAL PROPOSED LANDSCAPE AREA (24.30%)  | 140 m²               |