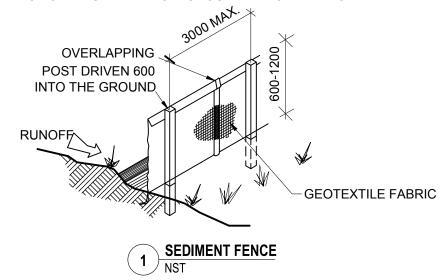

## SEDIMENT FENCE

PROVIDE 'SEDIMENT FENCE ON DOWN SLOPE BOUNDARY AS SHOWN ON PLAN. FABRIC TO BE BURIED BELOW GROUND AT LOWER EDGE.

| (2) | SEDIMENT & EROSION CONTROL PLAN Scale 1:200 |
|-----|---------------------------------------------|
| (2) | Scale 1:200                                 |

ADJACENT DWELLING

16000

ADJACENT

DWELLING

| DATE | AMENDMENT | ISSUE | PROPOSED PROPOS | SED PERGOLA & D                  |             | FOR BILL WRIGHT |                 |           |  |  |
|------|-----------|-------|-----------------|----------------------------------|-------------|-----------------|-----------------|-----------|--|--|
|      |           |       |                 |                                  |             |                 | AT SITE ADDRESS |           |  |  |
|      |           |       | AT OHE ADDRESS  | 19 CROMER ROAD, CROMER, NSW 2099 |             |                 |                 |           |  |  |
|      |           |       | DRAWING         |                                  |             | LOT             | No.             | DP        |  |  |
|      |           |       | SEDIMENT        | <b>6 &amp; EROSION CONT</b>      | ROL PLAN    |                 | 15              | 236365    |  |  |
|      |           |       | DATE            | SCALE                            | PEOJECT No. | DRAV            | WING No.        | SHEET No. |  |  |
|      |           |       | 23.11.2020      | 1:200                            |             |                 |                 | 2OF 8     |  |  |