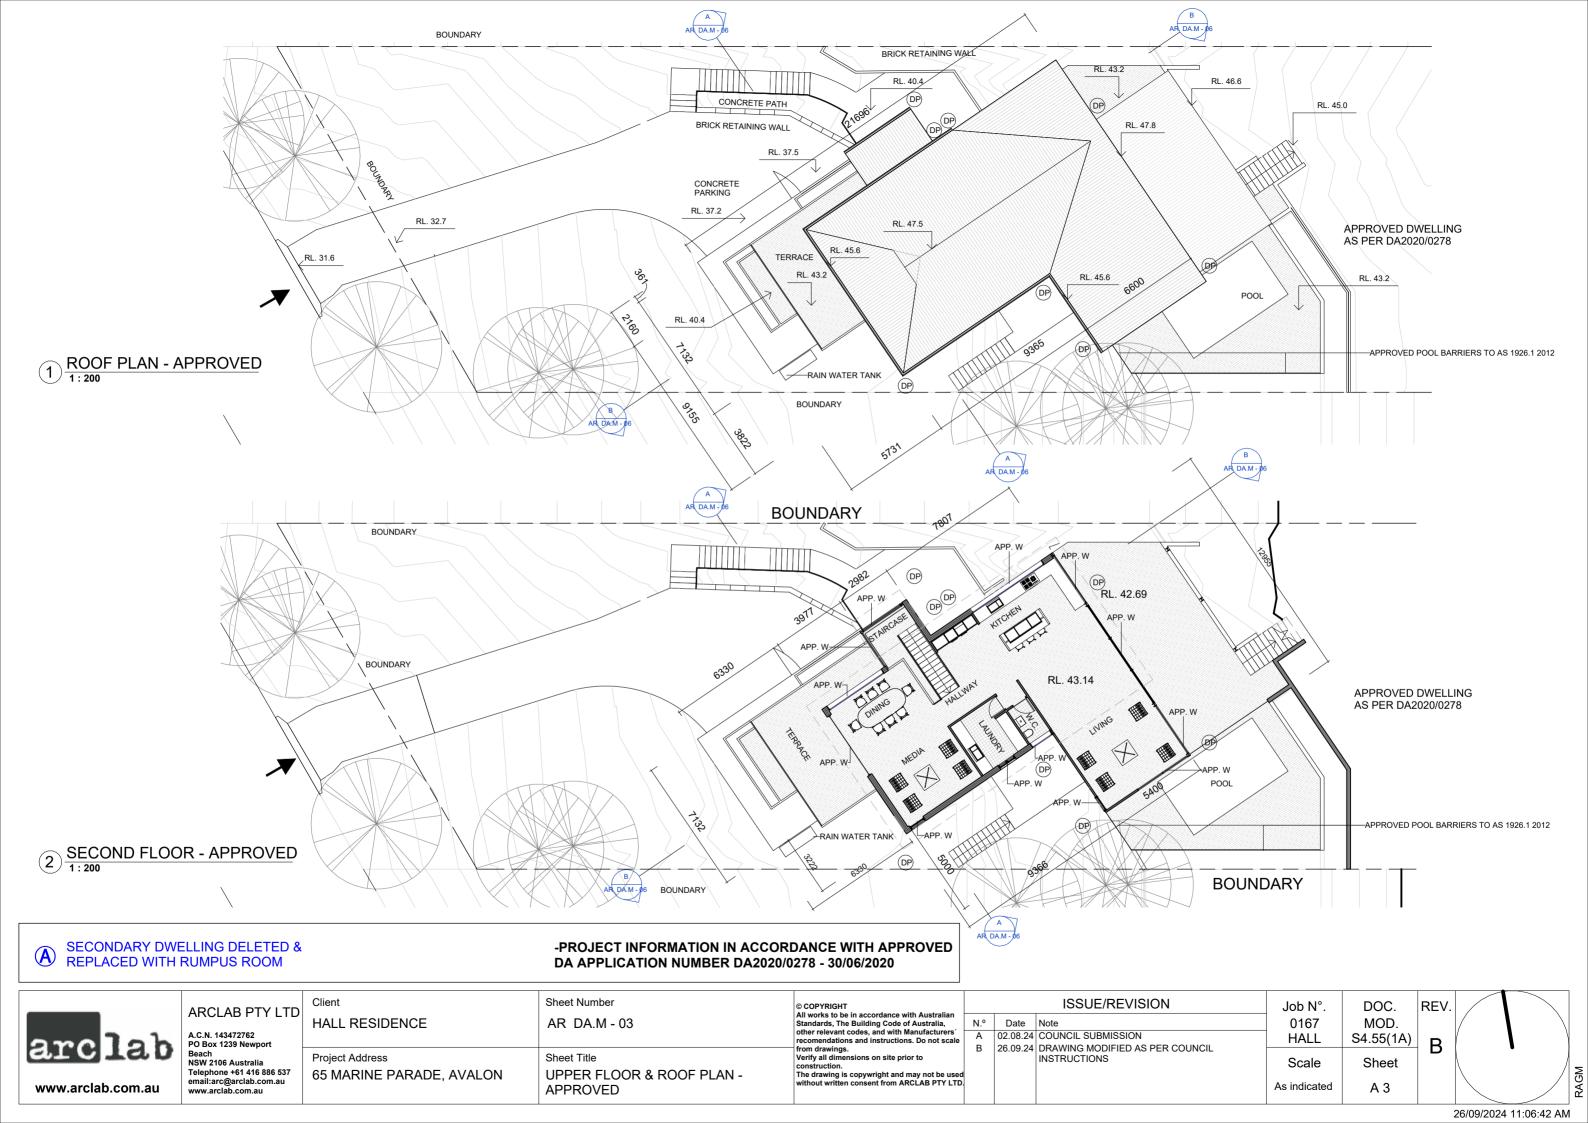

## LIST OF DOCUMENTS

| Sheet Number | Current<br>Revision | Sheet Name                                           |
|--------------|---------------------|------------------------------------------------------|
| AR DA.M - 01 | В                   | COVER PAGE                                           |
| AR DA.M - 02 | В                   | SITE ANALYSIS PLAN                                   |
| AR DA.M - 03 | В                   | UPPER FLOOR & ROOF PLAN - APPROVED                   |
| AR DA.M - 04 | В                   | FIRST FLOOR APPROVED & GROUND FLOOR - MODIFIED       |
| AR DA.M - 05 | В                   | NORTH & SOUTH ELEVATION - APPROVED                   |
| AR DA.M - 06 | В                   | EAST & WEST ELEVATION-APPROVED SECTIONS A&B MODIFIED |
| AR DA.M - 07 | В                   | SHADOW DIAGRAM - APPROVED                            |
| AR DAM - 08  | R                   | NOTIFICATION PLAN                                    |