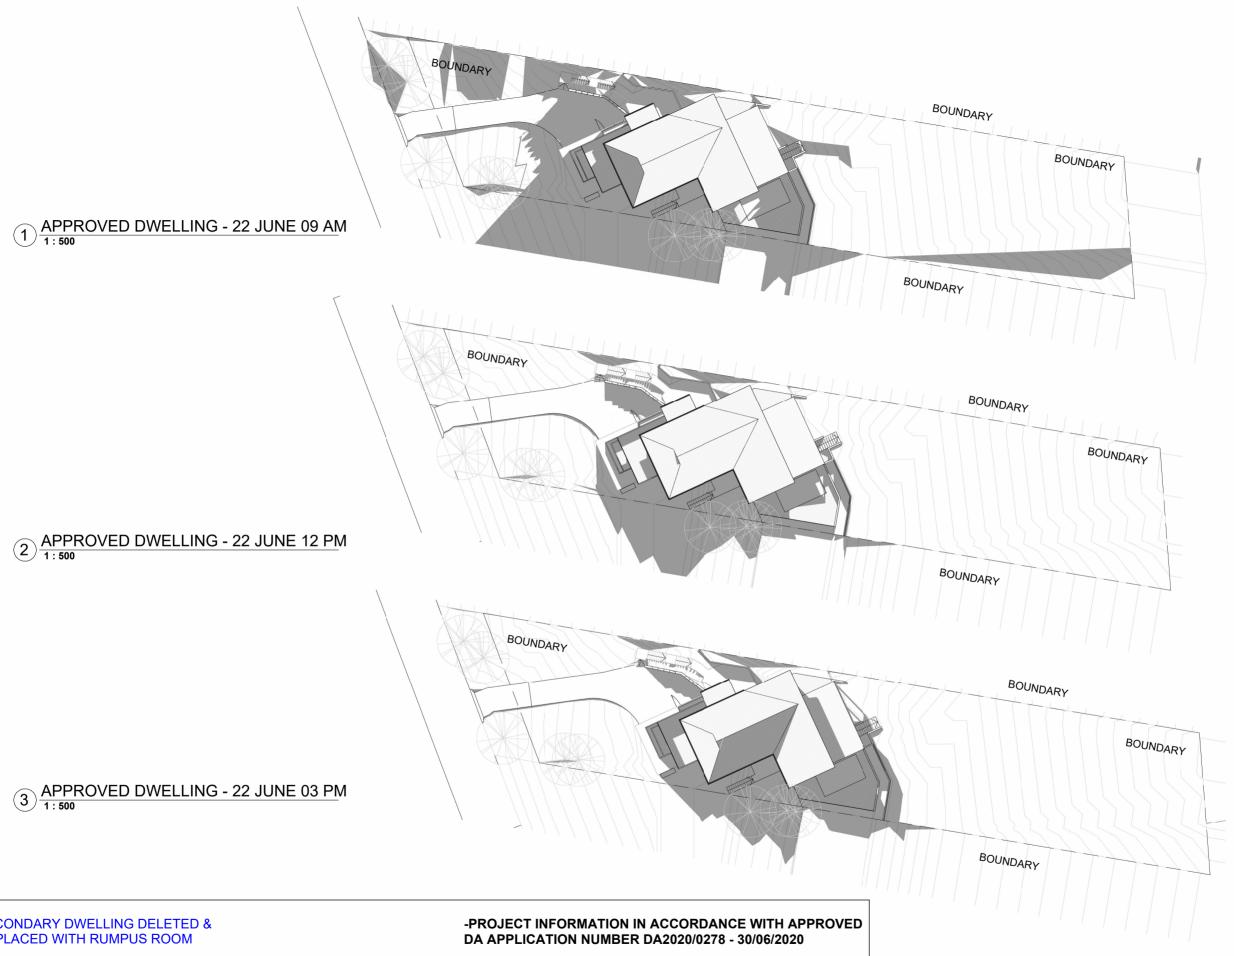

A.C.N. 143472762 PO Box 1239 Newport Beach NSW 2106 Australia Telephone +61 416 886 537 email:arc@arclab.com.au www.arclab.com.au

| Client                   | Sheet Number              |  |
|--------------------------|---------------------------|--|
| HALL RESIDENCE           | AR DA.M - 07              |  |
|                          |                           |  |
| Project Address          | Sheet Title               |  |
| 65 MARINE PARADE, AVALON | SHADOW DIAGRAM - APPROVED |  |

| © COPYRIGHT                                   |
|-----------------------------------------------|
| All works to be in accordance with Australian |
| Standards, The Building Code of Australia,    |
| other relevant codes, and with Manufacturers' |
| recomendations and instructions. Do not scale |
| from drawings.                                |
| Verify all dimensions on site prior to        |
| construction.                                 |
| The drawing is copywright and may not be used |
| without written consent from ARCLAB PTY LTD.  |
|                                               |

|              | ISSUE/REVISION |          |                                                 | Job N°.      |
|--------------|----------------|----------|-------------------------------------------------|--------------|
| an i         | N.º            | Date     | Note                                            | 0167         |
| rs´<br>cale  | Α              |          | COUNCIL SUBMISSION                              | HALL         |
|              | В              | 26.09.24 | DRAWING MODIFIED AS PER COUNCIL<br>INSTRUCTIONS | Scale        |
| used<br>LTD. |                |          |                                                 | As indicated |

|    | DOC.              | REV. |  |
|----|-------------------|------|--|
|    | MOD.<br>S4.55(1A) | В    |  |
|    | Sheet             | ט    |  |
| ed | A 3               |      |  |