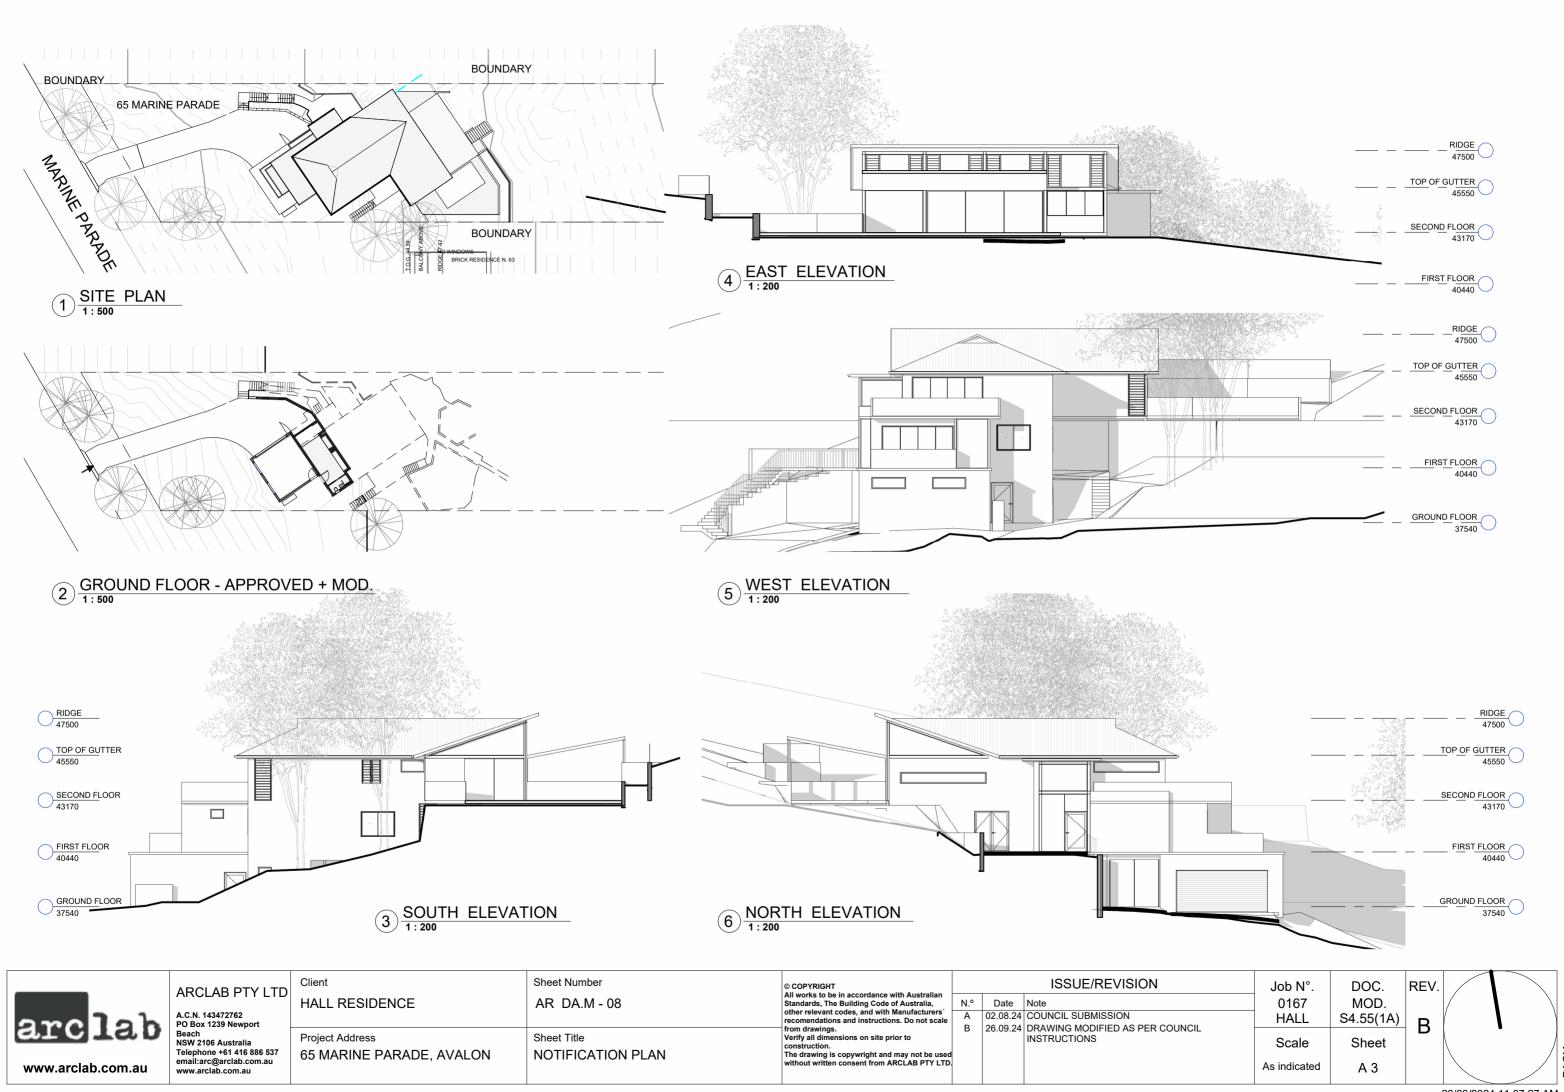

## LIST OF DOCUMENTS

| Sheet Number | Current<br>Revision | Sheet Name                                           |
|--------------|---------------------|------------------------------------------------------|
| AR DA.M - 01 | В                   | COVER PAGE                                           |
| AR DA.M - 02 | В                   | SITE ANALYSIS PLAN                                   |
| AR DA.M - 03 | В                   | UPPER FLOOR & ROOF PLAN - APPROVED                   |
| AR DA.M - 04 | В                   | FIRST FLOOR APPROVED & GROUND FLOOR - MODIFIED       |
| AR DA.M - 05 | В                   | NORTH & SOUTH ELEVATION - APPROVED                   |
| AR DA.M - 06 | В                   | EAST & WEST ELEVATION-APPROVED SECTIONS A&B MODIFIED |
| AR DA.M - 07 | В                   | SHADOW DIAGRAM - APPROVED                            |
| AR DAM - 08  | R                   | NOTIFICATION PLAN                                    |