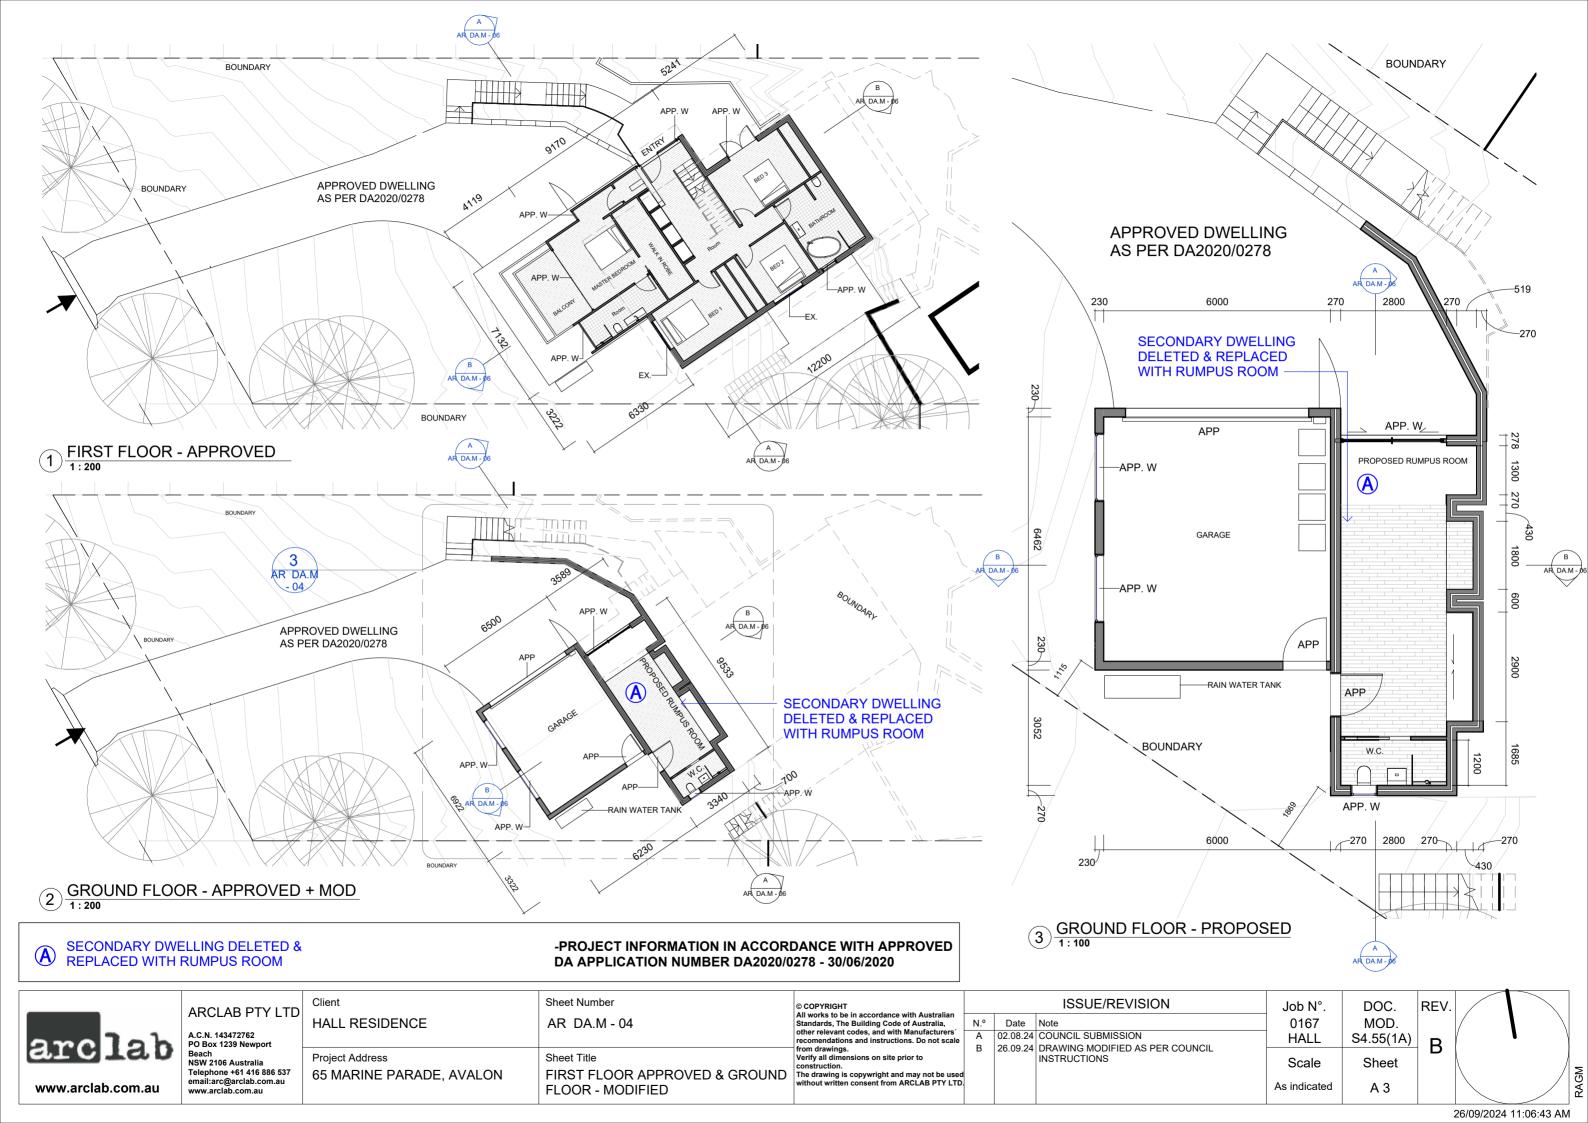

## LIST OF DOCUMENTS

| Sheet Number | Current<br>Revision | Sheet Name                                           |
|--------------|---------------------|------------------------------------------------------|
| AR DA.M - 01 | В                   | COVER PAGE                                           |
| AR DA.M - 02 | В                   | SITE ANALYSIS PLAN                                   |
| AR DA.M - 03 | В                   | UPPER FLOOR & ROOF PLAN - APPROVED                   |
| AR DA.M - 04 | В                   | FIRST FLOOR APPROVED & GROUND FLOOR - MODIFIED       |
| AR DA.M - 05 | В                   | NORTH & SOUTH ELEVATION - APPROVED                   |
| AR DA.M - 06 | В                   | EAST & WEST ELEVATION-APPROVED SECTIONS A&B MODIFIED |
| AR DA.M - 07 | В                   | SHADOW DIAGRAM - APPROVED                            |
| AR DAM - 08  | R                   | NOTIFICATION PLAN                                    |

 Job N°.
 DOC.

 0167
 MOD.

 HALL
 S4.55(1A)

 Scale
 Sheet

 As indicated
 A 3

REV. B

SECONDARY DWELLING DELETED & REPLACED WITH RUMPUS ROOM

ARCLAB PTY LTD