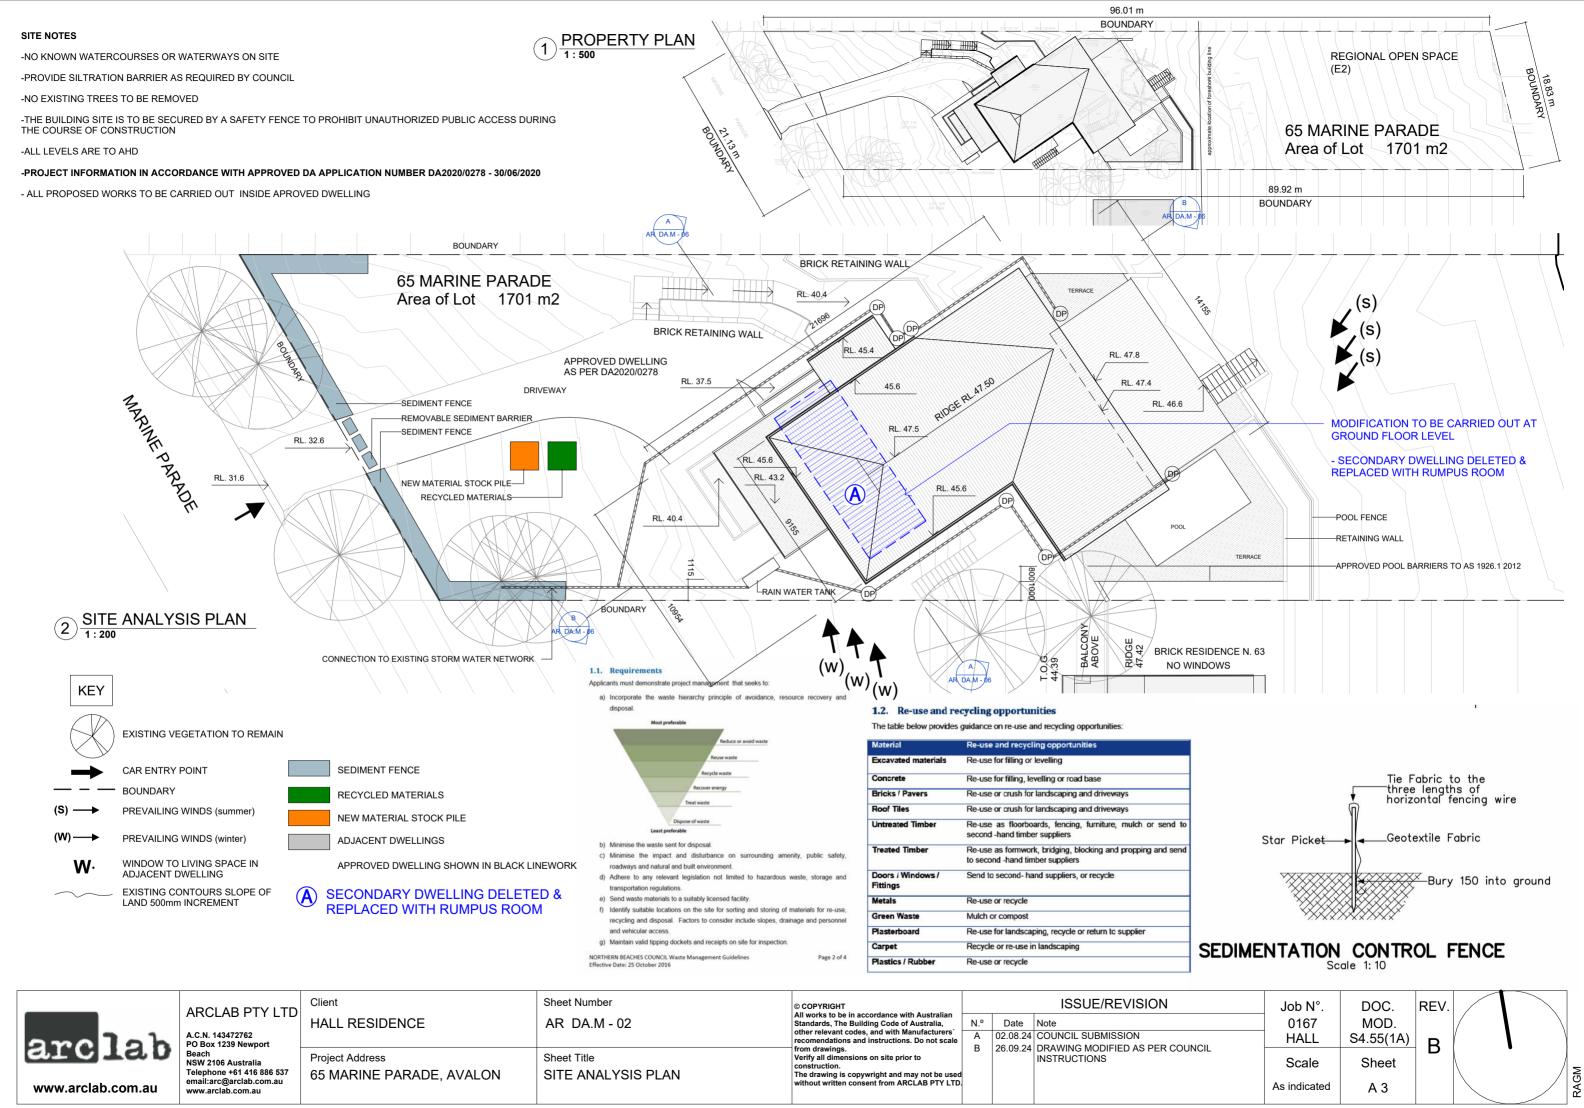

## 65 MARINE PARADE, AVALON

MODIFICATION TO APPROVED DA APPLICATION NUMBER DA2020/0278 - 30/06/2020

## LIST OF DOCUMENTS

| Sheet Number | Current<br>Revision | Sheet Name                                           |
|--------------|---------------------|------------------------------------------------------|
| AR DA.M - 01 | В                   | COVER PAGE                                           |
| AR DA.M - 02 | В                   | SITE ANALYSIS PLAN                                   |
| AR DA.M - 03 | В                   | UPPER FLOOR & ROOF PLAN - APPROVED                   |
| AR DA.M - 04 | В                   | FIRST FLOOR APPROVED & GROUND FLOOR - MODIFIED       |
| AR DA.M - 05 | В                   | NORTH & SOUTH ELEVATION - APPROVED                   |
| AR DA.M - 06 | В                   | EAST & WEST ELEVATION-APPROVED SECTIONS A&B MODIFIED |
| AR DA.M - 07 | В                   | SHADOW DIAGRAM - APPROVED                            |
| AR DAM - 08  | R                   | NOTIFICATION PLAN                                    |