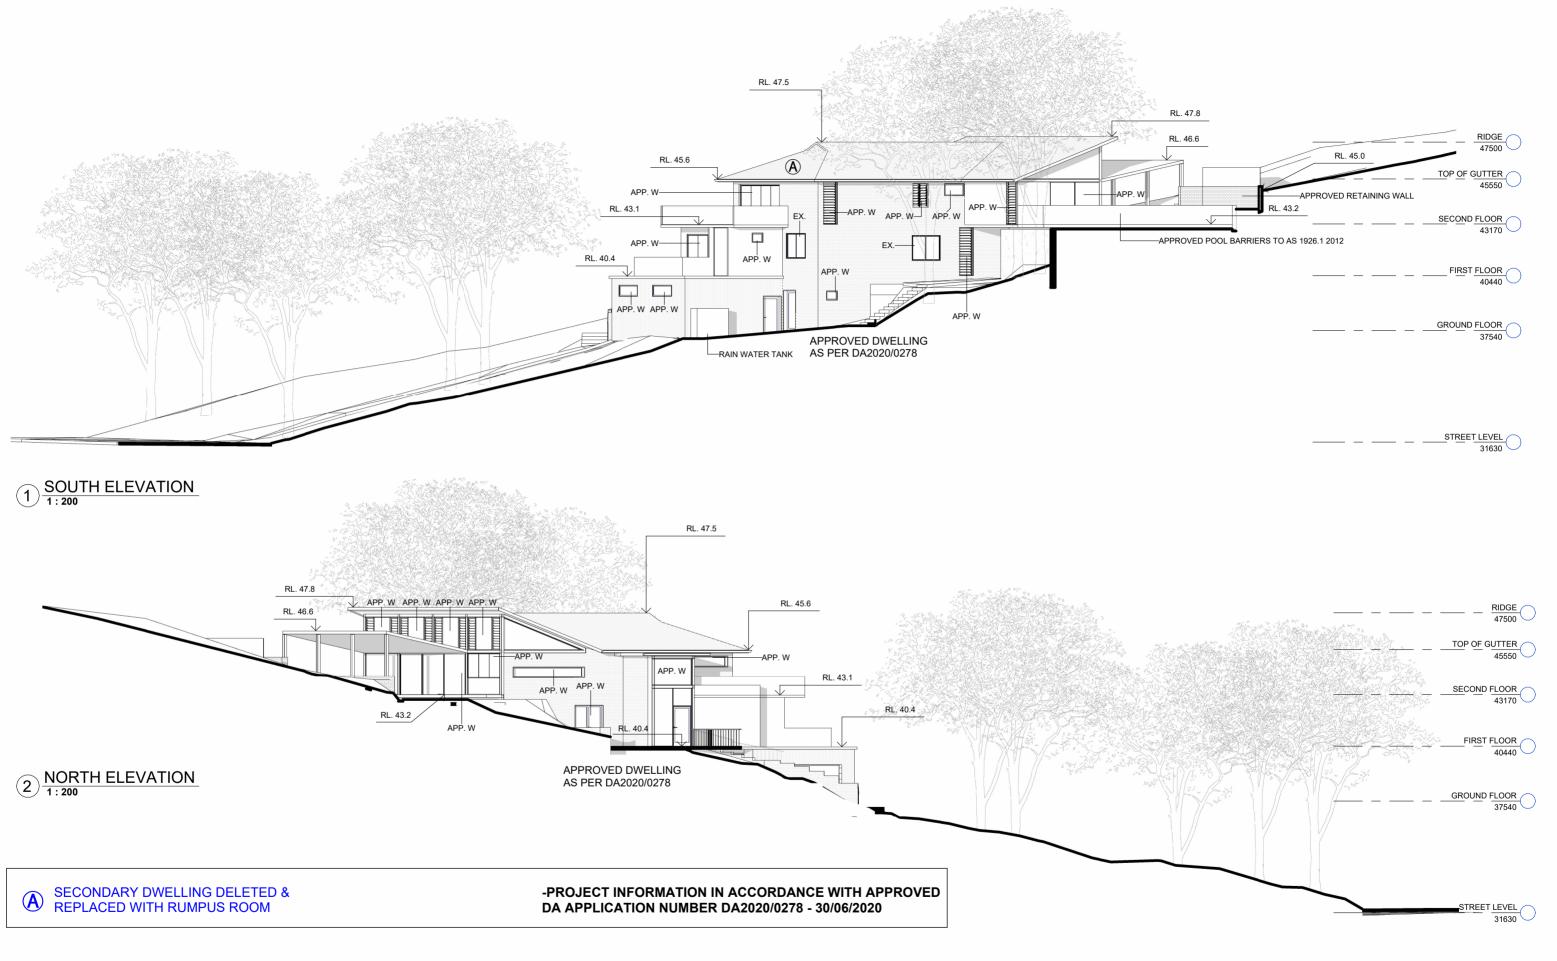

ARCLAB PTY LTD

A.C.N. 143472762 PO Box 1239 Newport Beach NSW 2106 Australia Telephone +61 416 886 537 email:arc@arclab.com.au www.arclab.com.au Client Sheet Number

HALL RESIDENCE AR DA.M - 05

Project Address Sheet Title
NORTH & SOUTH ELEVATION - APPROVED

© COPYRIGHT
All works to be in accordance with Australian Standards, The Building Code of Australia, other relevant codes, and with Manufacturers' recomendations and instructions. Do not scale from drawings.
Verify all dimensions on site prior to construction.
The drawing is copywright and may not be used without written consent from ARCLAB PTY LTD.

 Job N°.
 DOC.

 0167
 MOD.

 HALL
 S4.55(1A)

 Scale
 Sheet

 As indicated
 A 3

REV. B

SECONDARY DWELLING DELETED & REPLACED WITH RUMPUS ROOM

ARCLAB PTY LTD