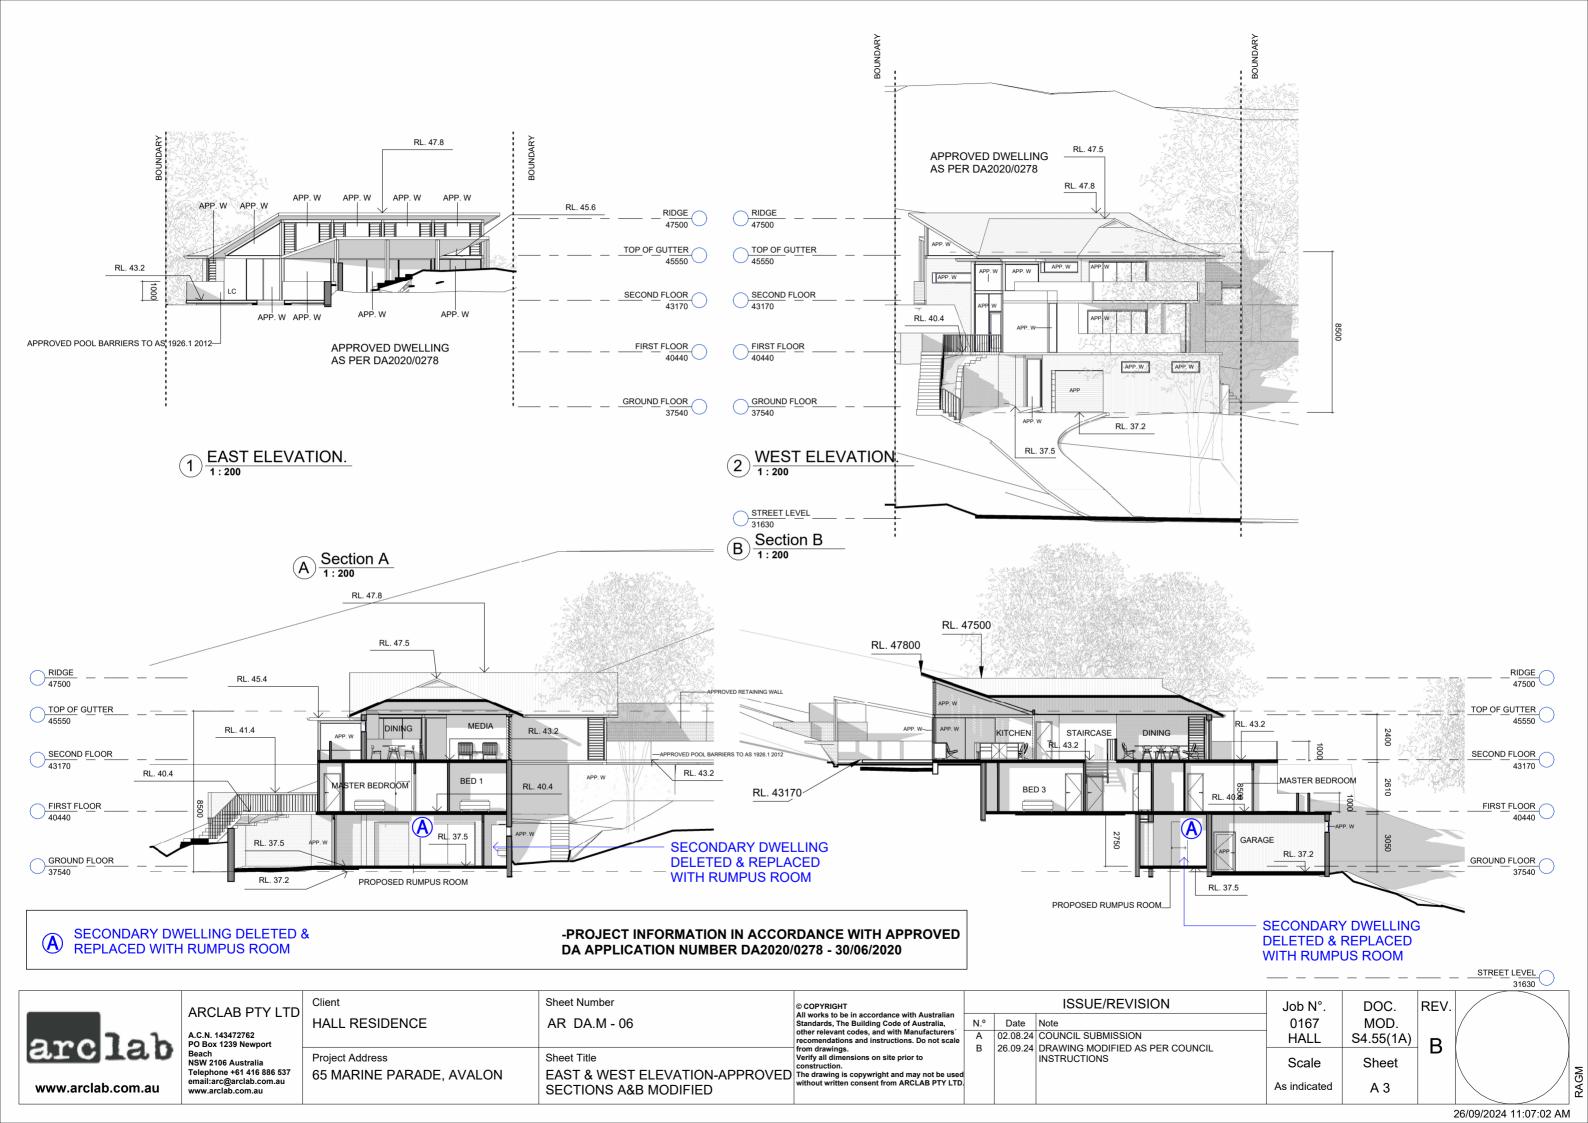

## LIST OF DOCUMENTS

| Sheet Number | Current<br>Revision | Sheet Name                                           |
|--------------|---------------------|------------------------------------------------------|
| AR DA.M - 01 | В                   | COVER PAGE                                           |
| AR DA.M - 02 | В                   | SITE ANALYSIS PLAN                                   |
| AR DA.M - 03 | В                   | UPPER FLOOR & ROOF PLAN - APPROVED                   |
| AR DA.M - 04 | В                   | FIRST FLOOR APPROVED & GROUND FLOOR - MODIFIED       |
| AR DA.M - 05 | В                   | NORTH & SOUTH ELEVATION - APPROVED                   |
| AR DA.M - 06 | В                   | EAST & WEST ELEVATION-APPROVED SECTIONS A&B MODIFIED |
| AR DA.M - 07 | В                   | SHADOW DIAGRAM - APPROVED                            |
| AR DAM - 08  | R                   | NOTIFICATION PLAN                                    |