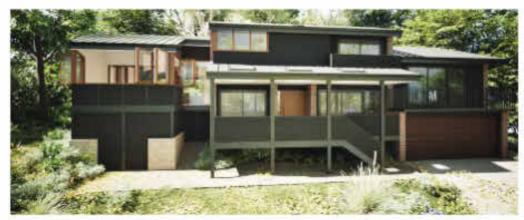

New brickwork to match existing

finish

Timber framed Bi-fold doors and windows with oiled natural

Colorbond Custom Orb roof sheeting in BASALT

Steel balustrading with black painted finish

Visualisation

| arclab |
|--------|
|--------|