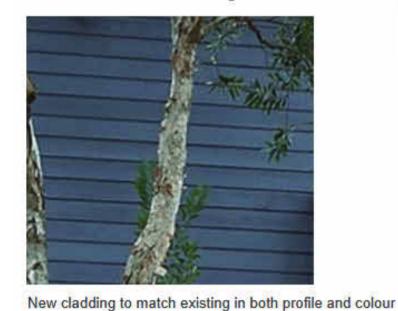

New brickwork to match existing

finish

Timber framed Bi-fold doors and windows with oiled natural

Colorbond Custom Orb roof sheeting in BASALT

Steel balustrading with black painted finish

Visualisation

| arclab |
|--------|
|--------|