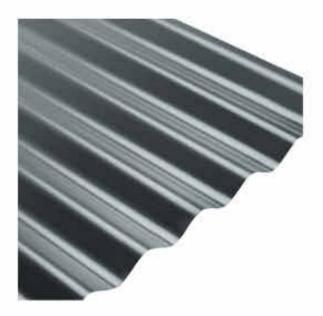

New brickwork to match existing

finish

Timber framed Bi-fold doors and windows with oiled natural

Colorbond Custom Orb roof sheeting in BASALT

Steel balustrading with black painted finish

Visualisation

| arclab |
|--------|
|--------|