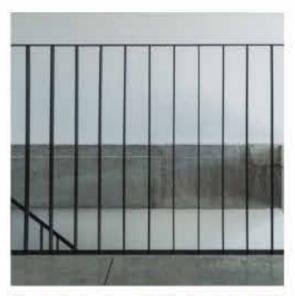

New brickwork to match existing

finish

Timber framed Bi-fold doors and windows with oiled natural

Colorbond Custom Orb roof sheeting in BASALT

Steel balustrading with black painted finish

Visualisation

| arclab |
|--------|
|--------|