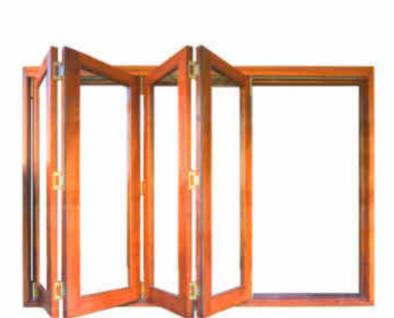

New brickwork to match existing

finish

Timber framed Bi-fold doors and windows with oiled natural

Colorbond Custom Orb roof sheeting in BASALT

Steel balustrading with black painted finish

Visualisation

| arclab |
|--------|
|--------|