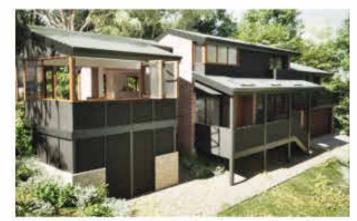

New brickwork to match existing

finish

Timber framed Bi-fold doors and windows with oiled natural

Colorbond Custom Orb roof sheeting in BASALT

Steel balustrading with black painted finish

Visualisation

| arclab |
|--------|
|--------|