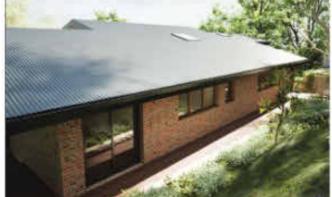

New brickwork to match existing

finish

Timber framed Bi-fold doors and windows with oiled natural

Colorbond Custom Orb roof sheeting in BASALT

Steel balustrading with black painted finish

Visualisation

| arclab |
|--------|
|--------|