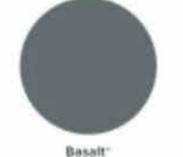

New brickwork to match existing

finish

Timber framed Bi-fold doors and windows with oiled natural

Colorbond Custom Orb roof sheeting in BASALT

Steel balustrading with black painted finish

Visualisation

| arclab |
|--------|
|--------|