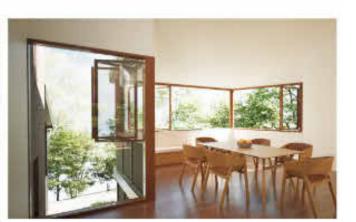

New brickwork to match existing

finish

Timber framed Bi-fold doors and windows with oiled natural

Colorbond Custom Orb roof sheeting in BASALT

Steel balustrading with black painted finish

Visualisation

| arclab |
|--------|
|--------|