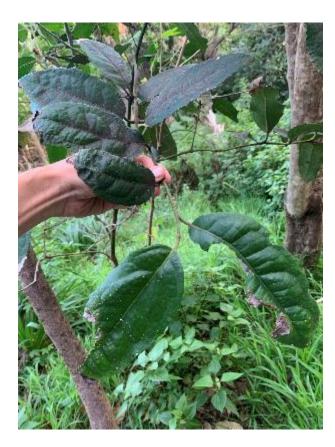

The tree species identified in the photographs provided are:

- Pittosporum Undulatum (Sweet Pittosporum) Tile 1
- Olea europaea subsp. Europaea (African Olive) Tile 2
- Davidsonia pruriens (Davidsons Plum) Tile 3