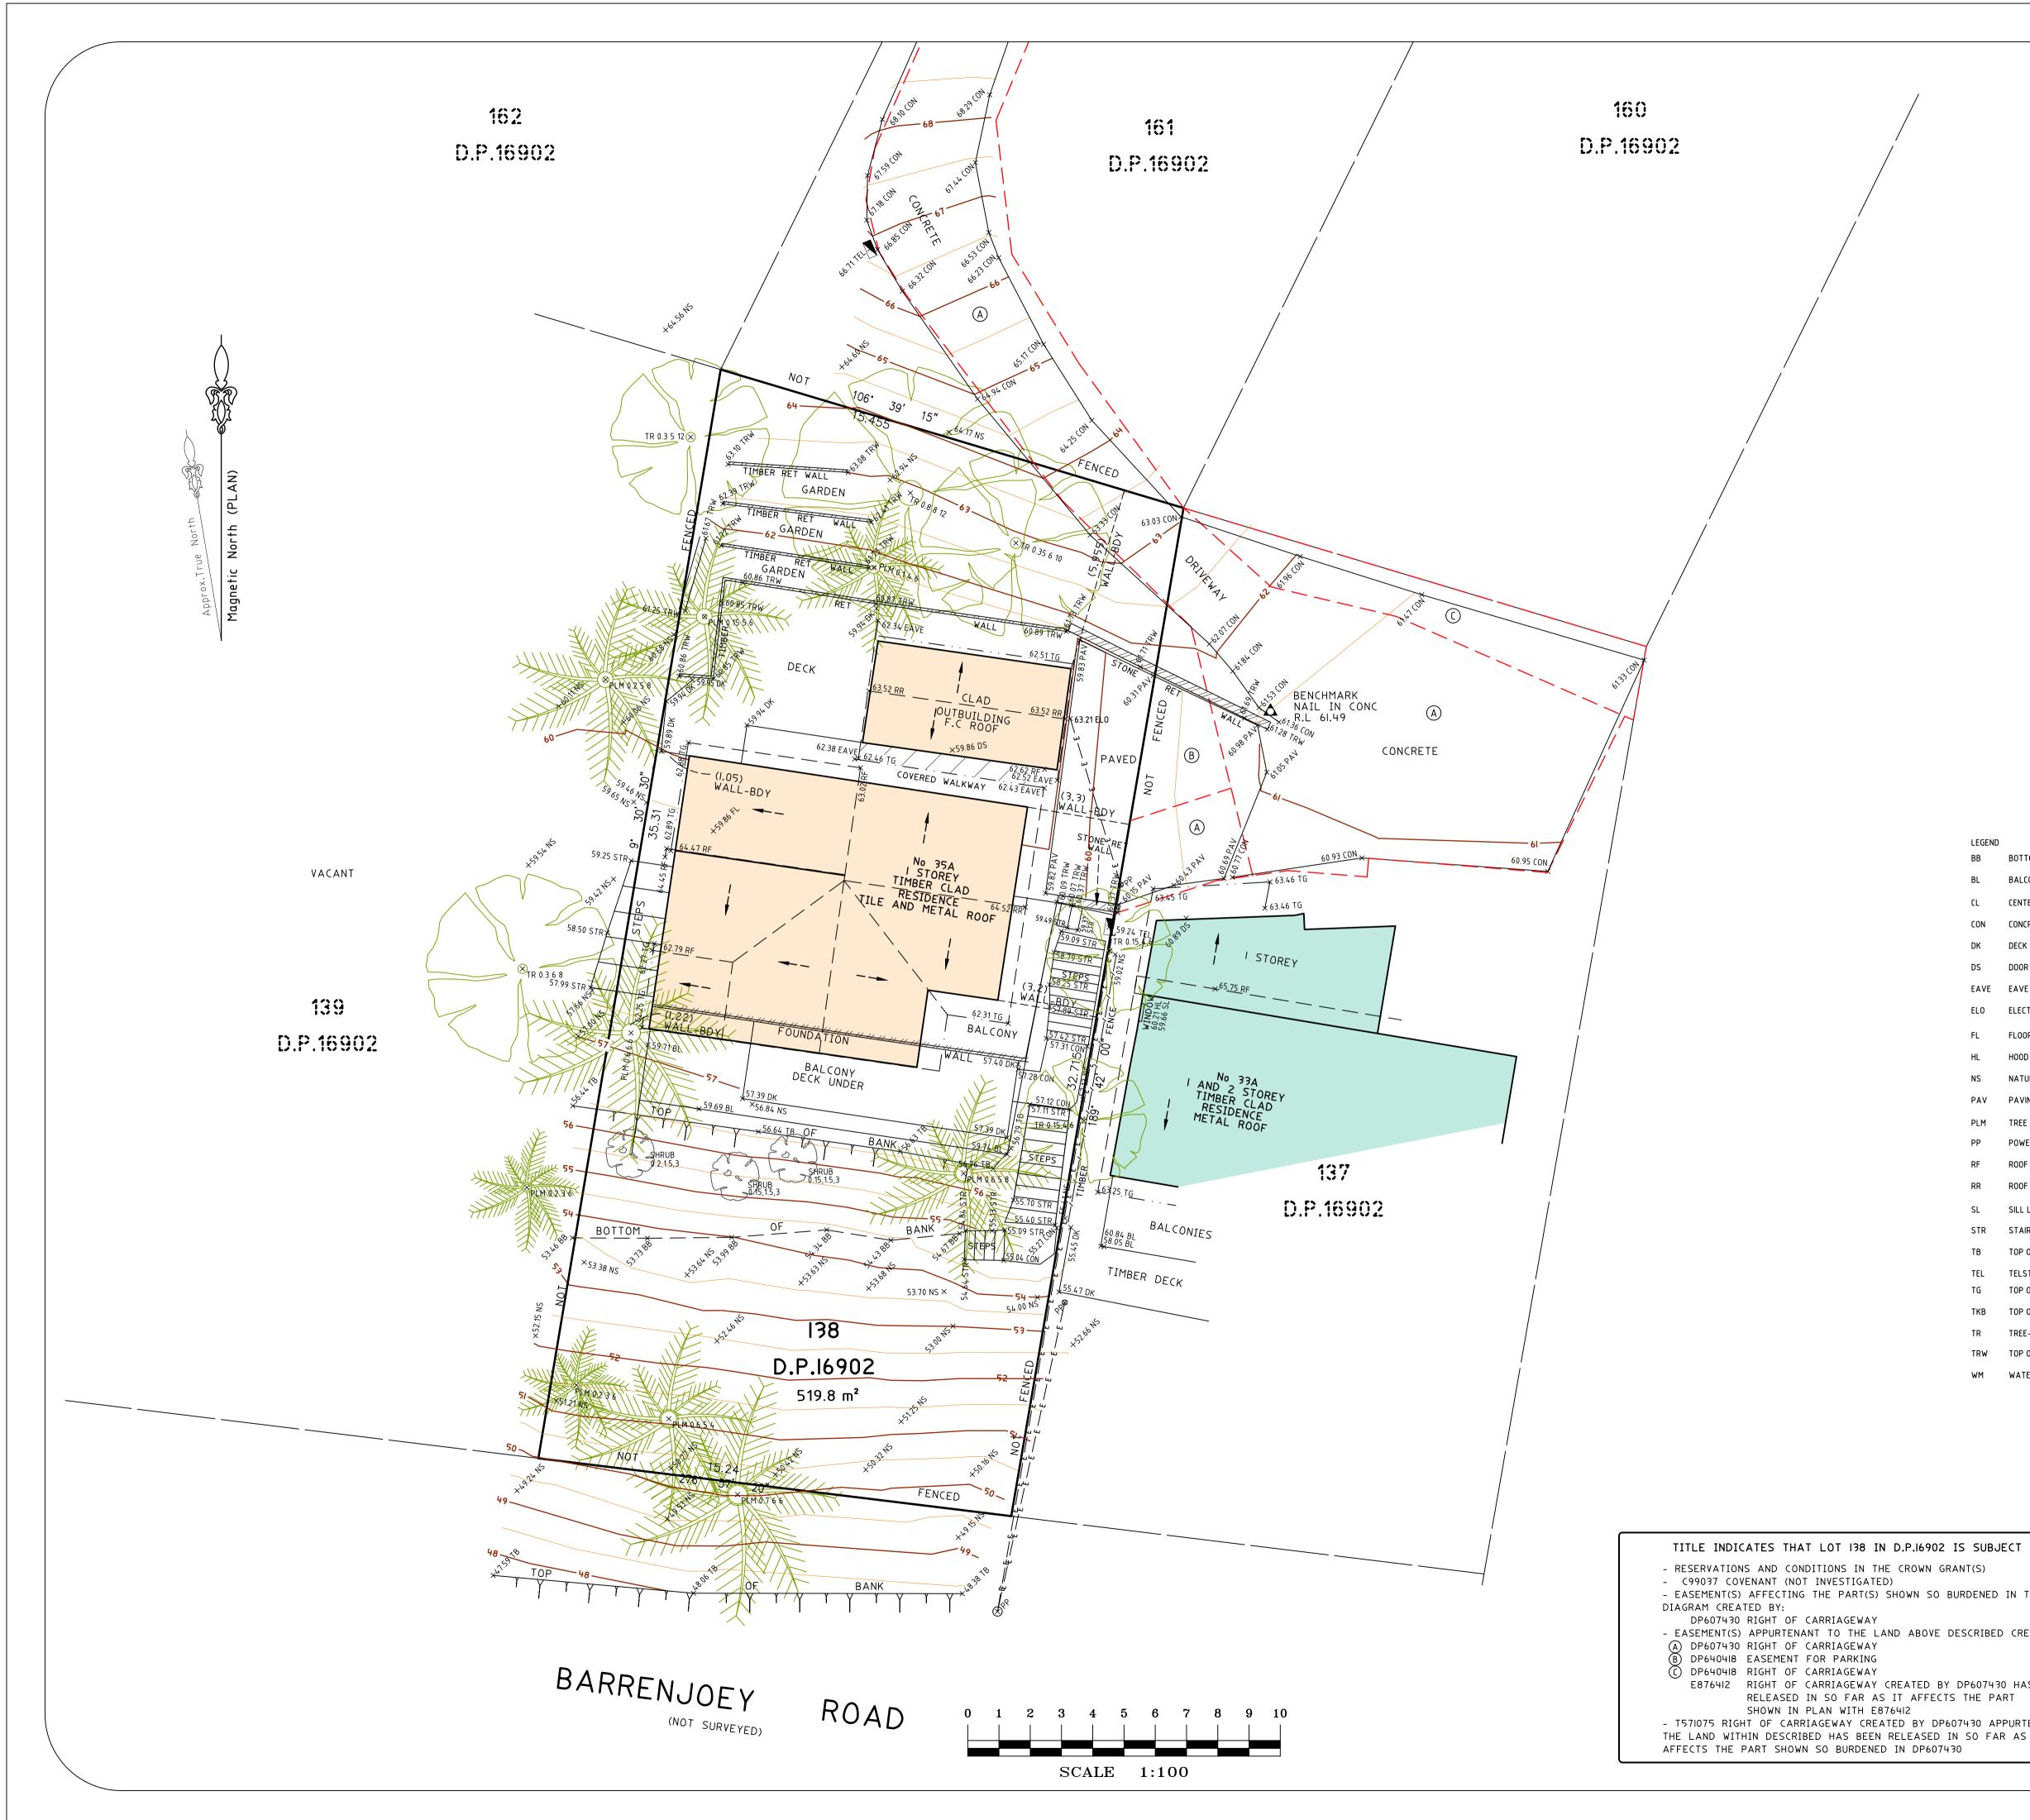

Date prepared:4th May 2021Site Address:35a Plateau Road, Avalon NSWClient name:J. Nosworthy

This statement has been prepared to confirm the protection status of three trees immediately adjoining the rear deck of the existing dwelling at the above-named address. Tree heights have been taken from the survey plan attached to this report. It has also been requested that the species of tree be identified via photographs.

The attached survey states that the three shrubs directly adjacent to the deck measure three metres in height. This is below the 5-meter threshold for protection as specified in Northern Beaches Council Tree Preservation Controls which states that trees and shrubs less than 5 metres in height may be removed without a Council permit.

## LEGEND

- BOTTOM OF BANK BB
- BL BALCONY
- CENTERLINE
- CON CONCRETE
- DK DECK
- DS DOOR SILL LEVEL
- EAVE EAVE
- ELO ELECTRICITY OVERHEAD
- FL FLOOR LEVEL
- HL HOOD LEVEL
- NS NATURAL SURFACE
- PAV PAVING
- PLM TREE PALM-DIA,SPREAD,HEIGHT
- PP POWER POLE NETWORK
- RF ROOF
- RR ROOF RIDGE
- SL SILL LEVEL
- STR STAIRS
- TB TOP OF BANK
- TEL TELSTRA
- TG TOP OF GUTTER
- TKB TOP OF KERB
- TR TREE-DIA, SPREAD, HEIGHT
- TRW TOP OF RETAINING WALL
- WM WATER METER