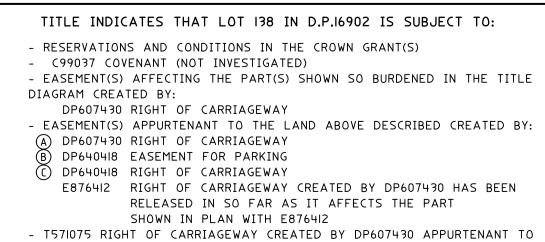

## LEGEND

- BOTTOM OF BANK BB
- BL BALCONY
- CENTERLINE
- CON CONCRETE
- DK DECK
- DS DOOR SILL LEVEL
- EAVE EAVE
- ELO ELECTRICITY OVERHEAD
- FL FLOOR LEVEL
- HL HOOD LEVEL
- NS NATURAL SURFACE
- PAV PAVING
- PLM TREE PALM-DIA,SPREAD,HEIGHT
- PP POWER POLE NETWORK
- RF ROOF
- RR ROOF RIDGE
- SL SILL LEVEL
- STR STAIRS
- TB TOP OF BANK
- TEL TELSTRA
- TG TOP OF GUTTER
- TKB TOP OF KERB
- TR TREE-DIA, SPREAD, HEIGHT
- TRW TOP OF RETAINING WALL
- WM WATER METER