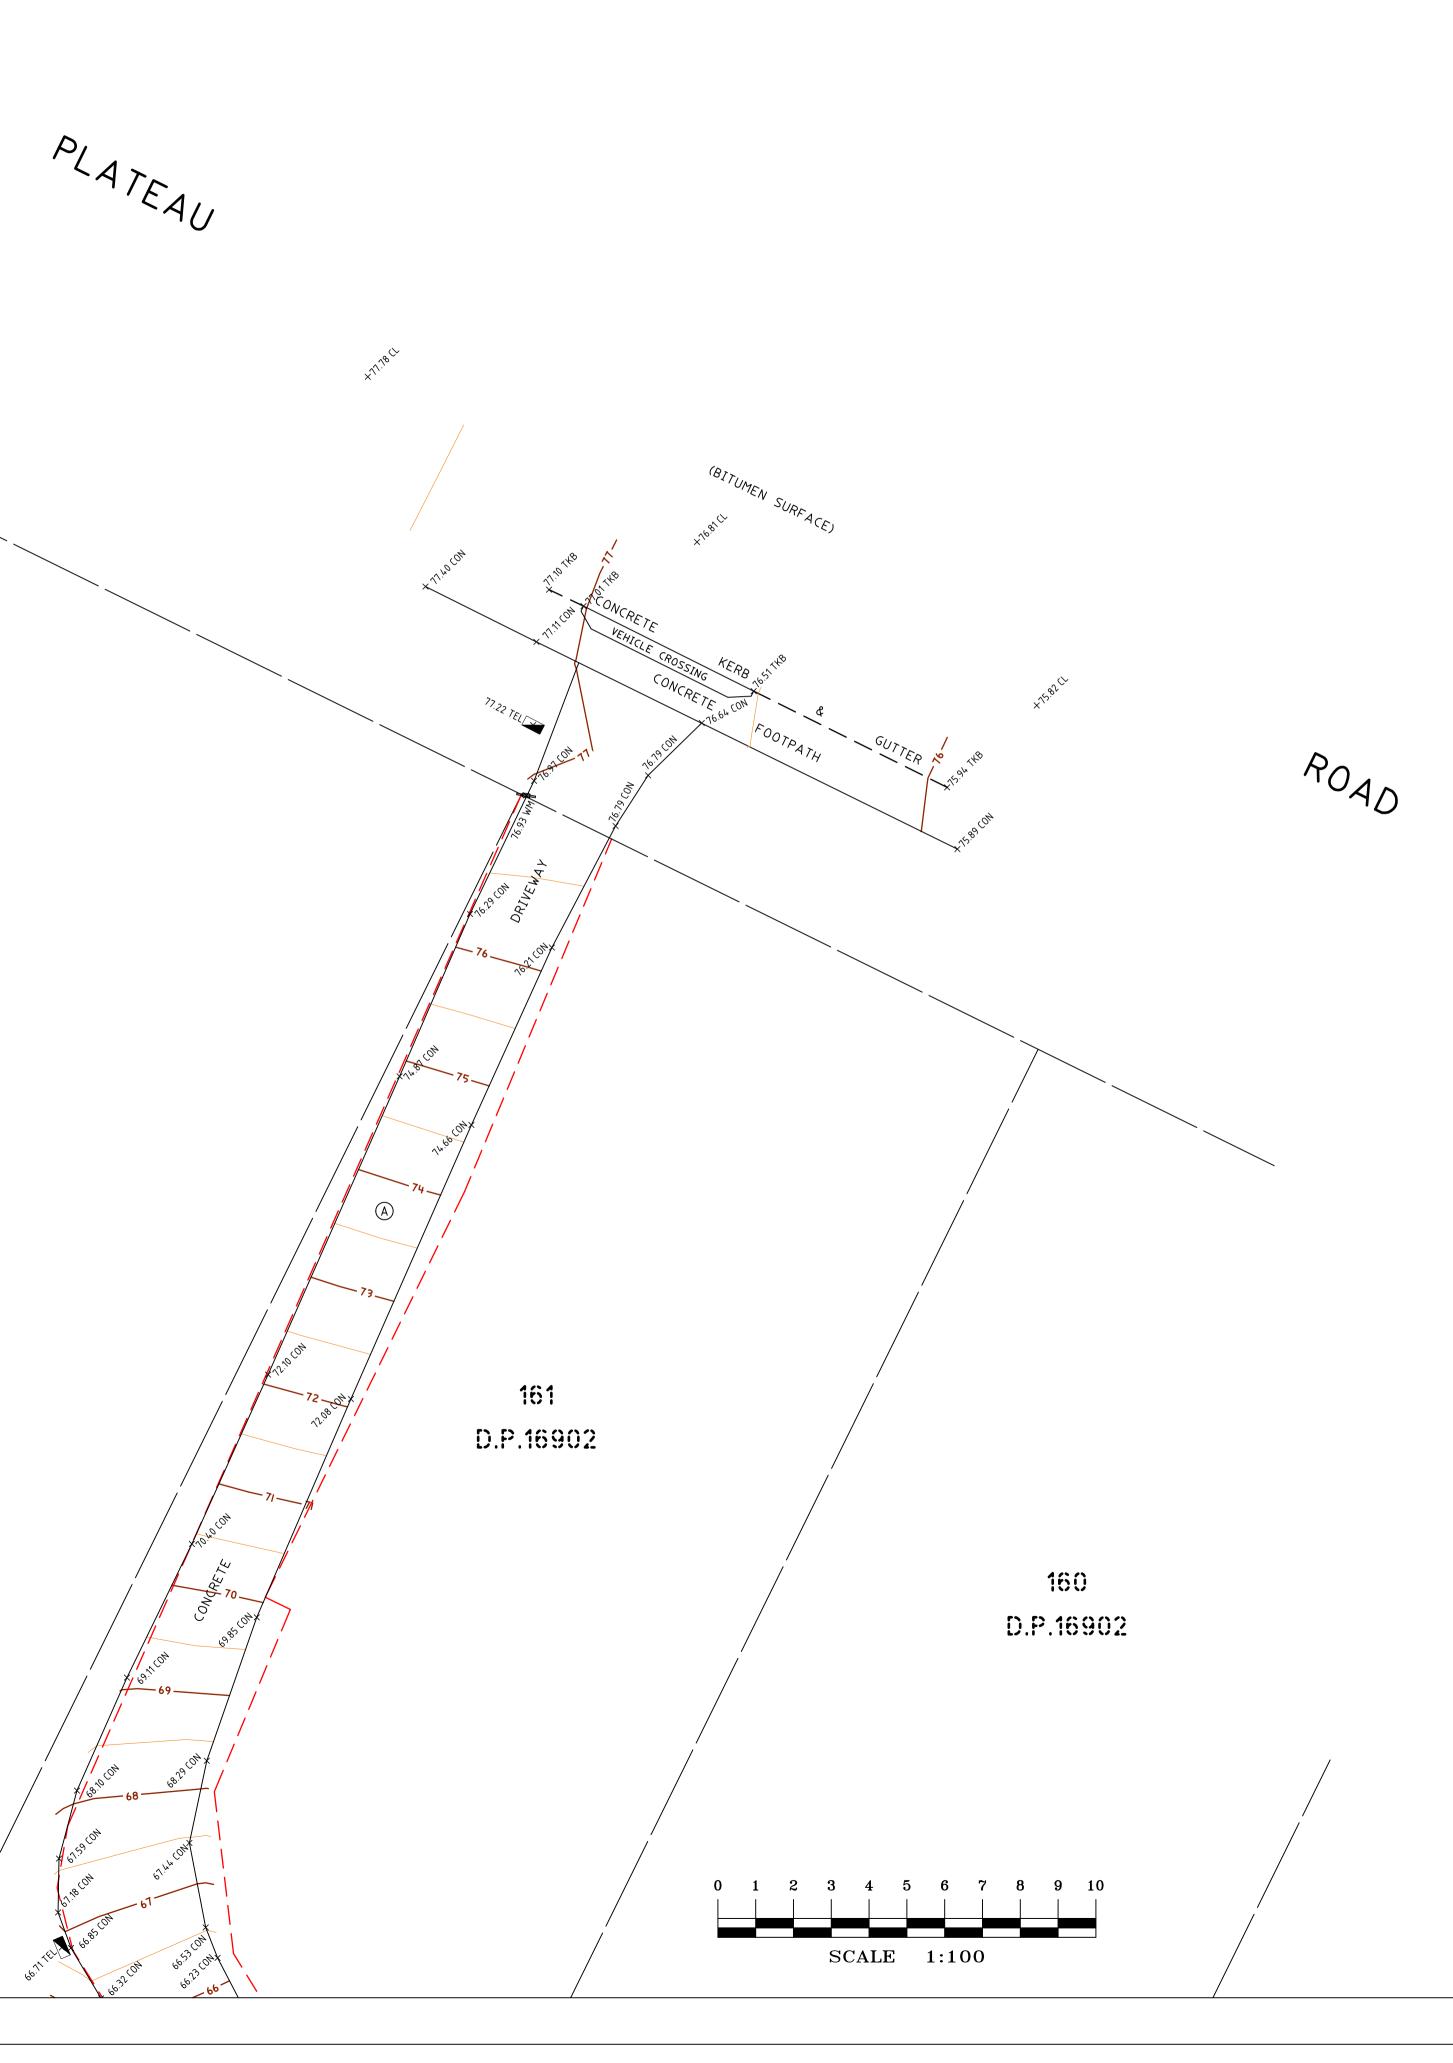

## LEGEND

- BOTTOM OF BANK BB
- BL BALCONY
- CENTERLINE
- CON CONCRETE
- DK DECK
- DS DOOR SILL LEVEL
- EAVE EAVE
- ELO ELECTRICITY OVERHEAD
- FL FLOOR LEVEL
- HL HOOD LEVEL
- NS NATURAL SURFACE
- PAV PAVING
- PLM TREE PALM-DIA,SPREAD,HEIGHT
- PP POWER POLE NETWORK
- RF ROOF
- RR ROOF RIDGE
- SL SILL LEVEL
- STR STAIRS
- TB TOP OF BANK
- TEL TELSTRA
- TG TOP OF GUTTER
- TKB TOP OF KERB
- TR TREE-DIA, SPREAD, HEIGHT
- TRW TOP OF RETAINING WALL
- WM WATER METER