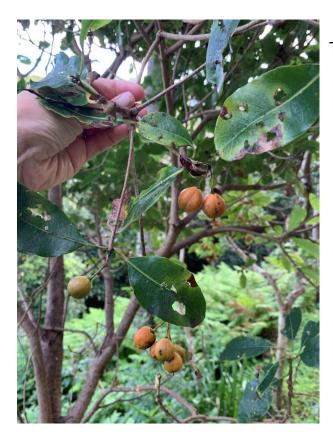

The tree species identified in the photographs provided are:

- Pittosporum Undulatum (Sweet Pittosporum) Tile 1
- Olea europaea subsp. Europaea (African Olive) Tile 2
- Davidsonia pruriens (Davidsons Plum) Tile 3