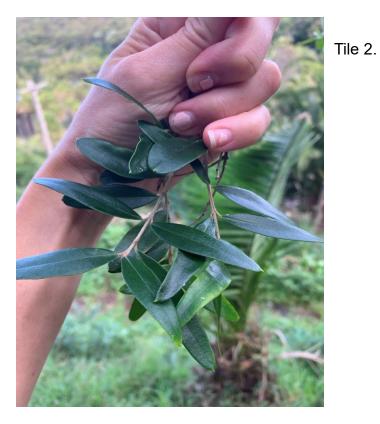

The tree species identified in the photographs provided are:

- Pittosporum Undulatum (Sweet Pittosporum) Tile 1
- Olea europaea subsp. Europaea (African Olive) Tile 2
- Davidsonia pruriens (Davidsons Plum) Tile 3