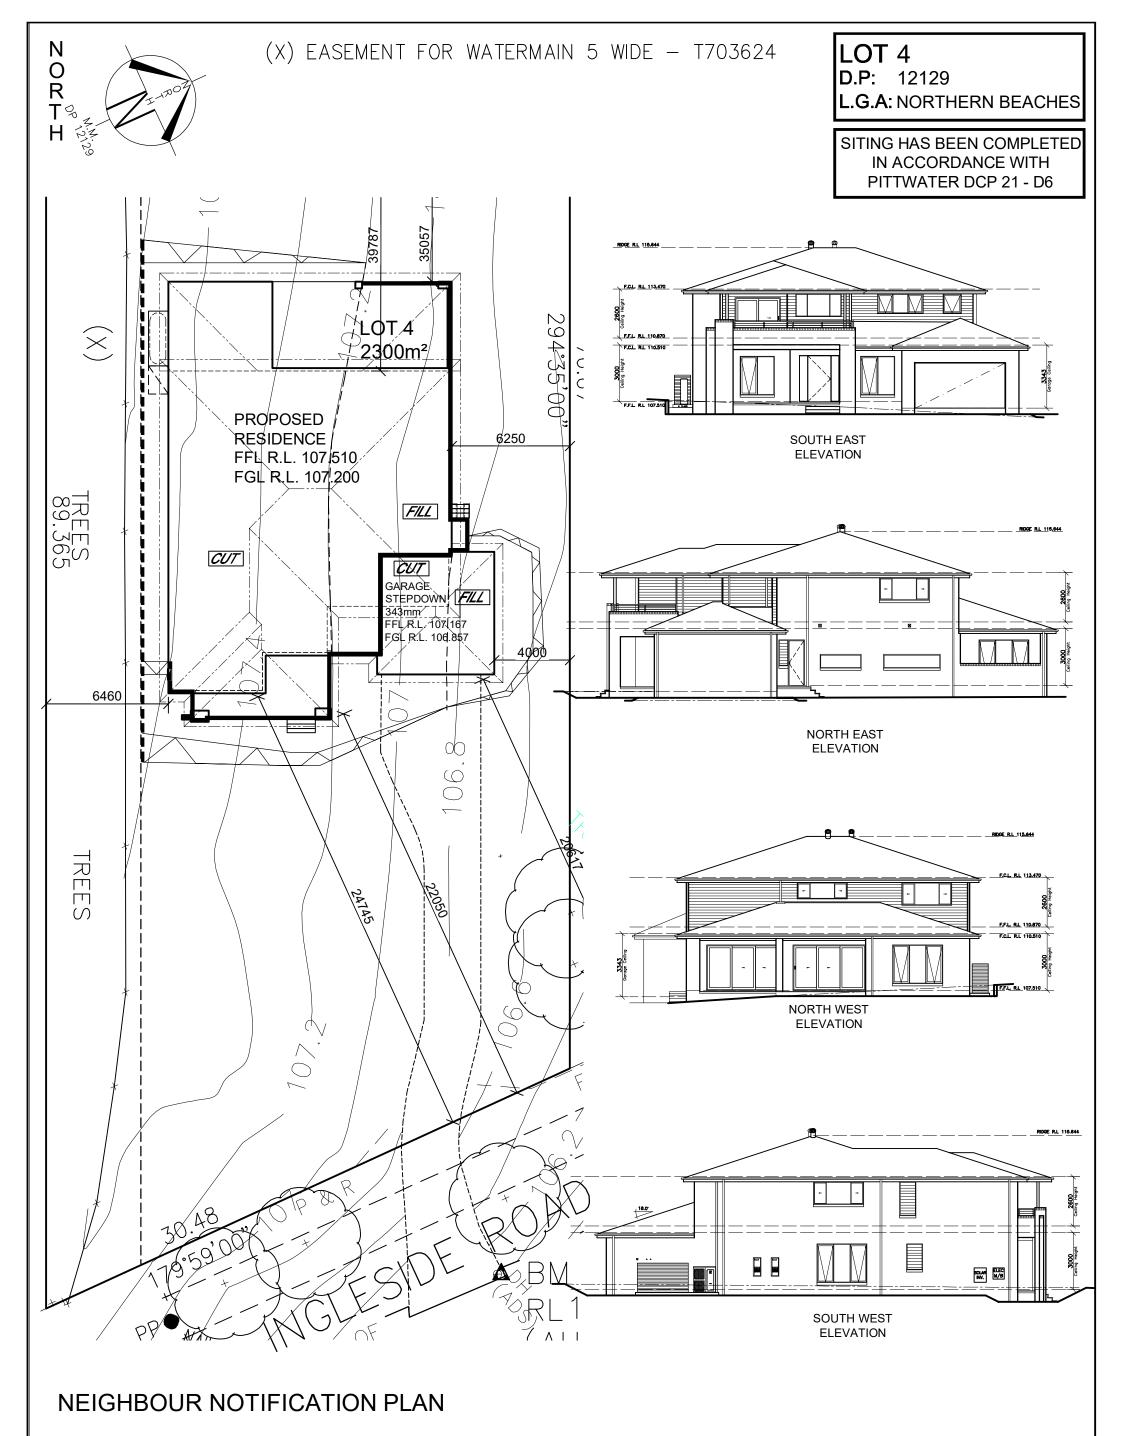

| CLIENT'S SIGNATURE:                                                                          | DATE:                                                                                                                       |                                                   |                               |                        |                           |      |
|----------------------------------------------------------------------------------------------|-----------------------------------------------------------------------------------------------------------------------------|---------------------------------------------------|-------------------------------|------------------------|---------------------------|------|
| ClarendonHomes                                                                               | © ALL RIGHTS RESERVED<br>This plan is the property of<br>CLARENDON HOMES (NSW) P/L                                          | roperty of<br>DMES (NSW) P/L GRANDE 57<br>Callery | CLIENT:<br>Mr. PARKER         | DA DRAWINGS            |                           |      |
|                                                                                              | Any copying or altering of the drawing shall not be                                                                         |                                                   | Ms. CVETKOVSKA                | DRAWN:<br>MTK          | DATE:<br>20.06.24         | Rev: |
| BL No. 2298C<br>ABN 18 003 892 706                                                           | undertaken without written<br>permission from                                                                               | R/H Garage                                        | Lot 4, No.43, DP 12129        | RATIO @ A3:            |                           |      |
| Clarendon Homes (NSW) P/L<br>21 Solent Circuit, Baulkham Hills NSW 2153<br>T: (02) 8851 5300 | CLARENDON HOMES (NSW) P/L<br># ALL DIMENSIONS TO STRUCTURAL<br>ELEMENTS. DIMENSIONS TO BE READ IN<br>PREFERENCE TO SCALING. | LUXE                                              | gleside Road<br>IGLESIDE 2101 | 1:200<br>SHEET:<br>2.3 | AL<br>JOB No:<br>29917089 | NSW  |