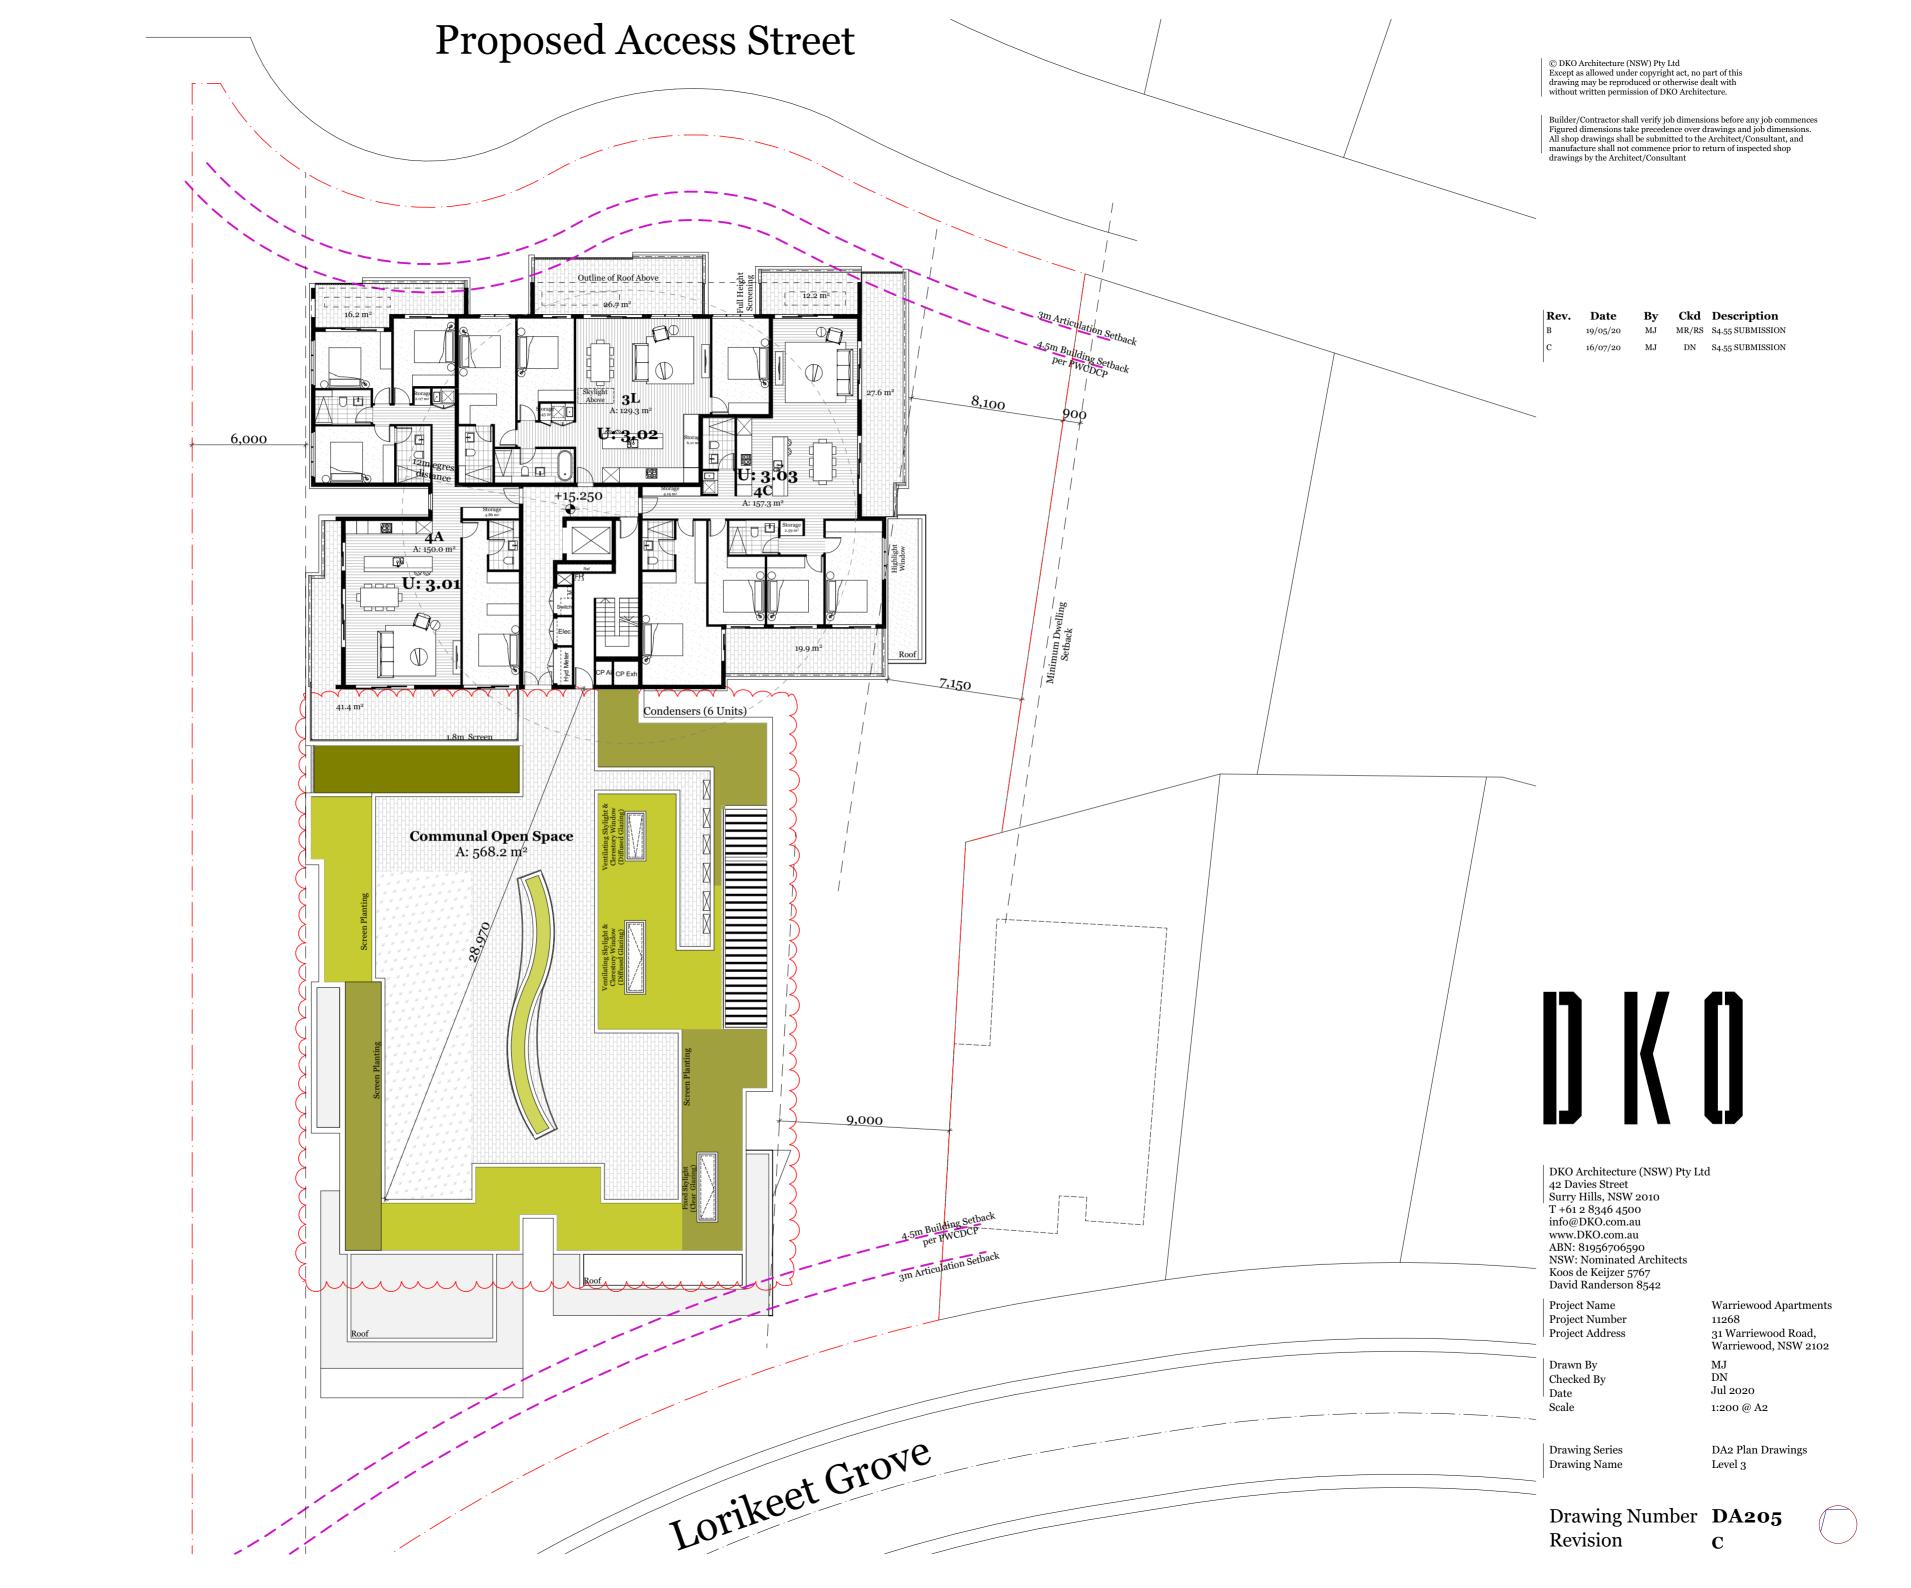

Project Name Project Number Project Address Warriewood Apartments 11268

lress 31 Warriewood Road, Warriewood, NSW 2102

Drawn By MJ
Checked By DN
Date Jul 2020
Scale 1:200 @ A2

Drawing Series Drawing Name DA3 Elevation & Sections Elevation

Drawing Number DA302
Revision C