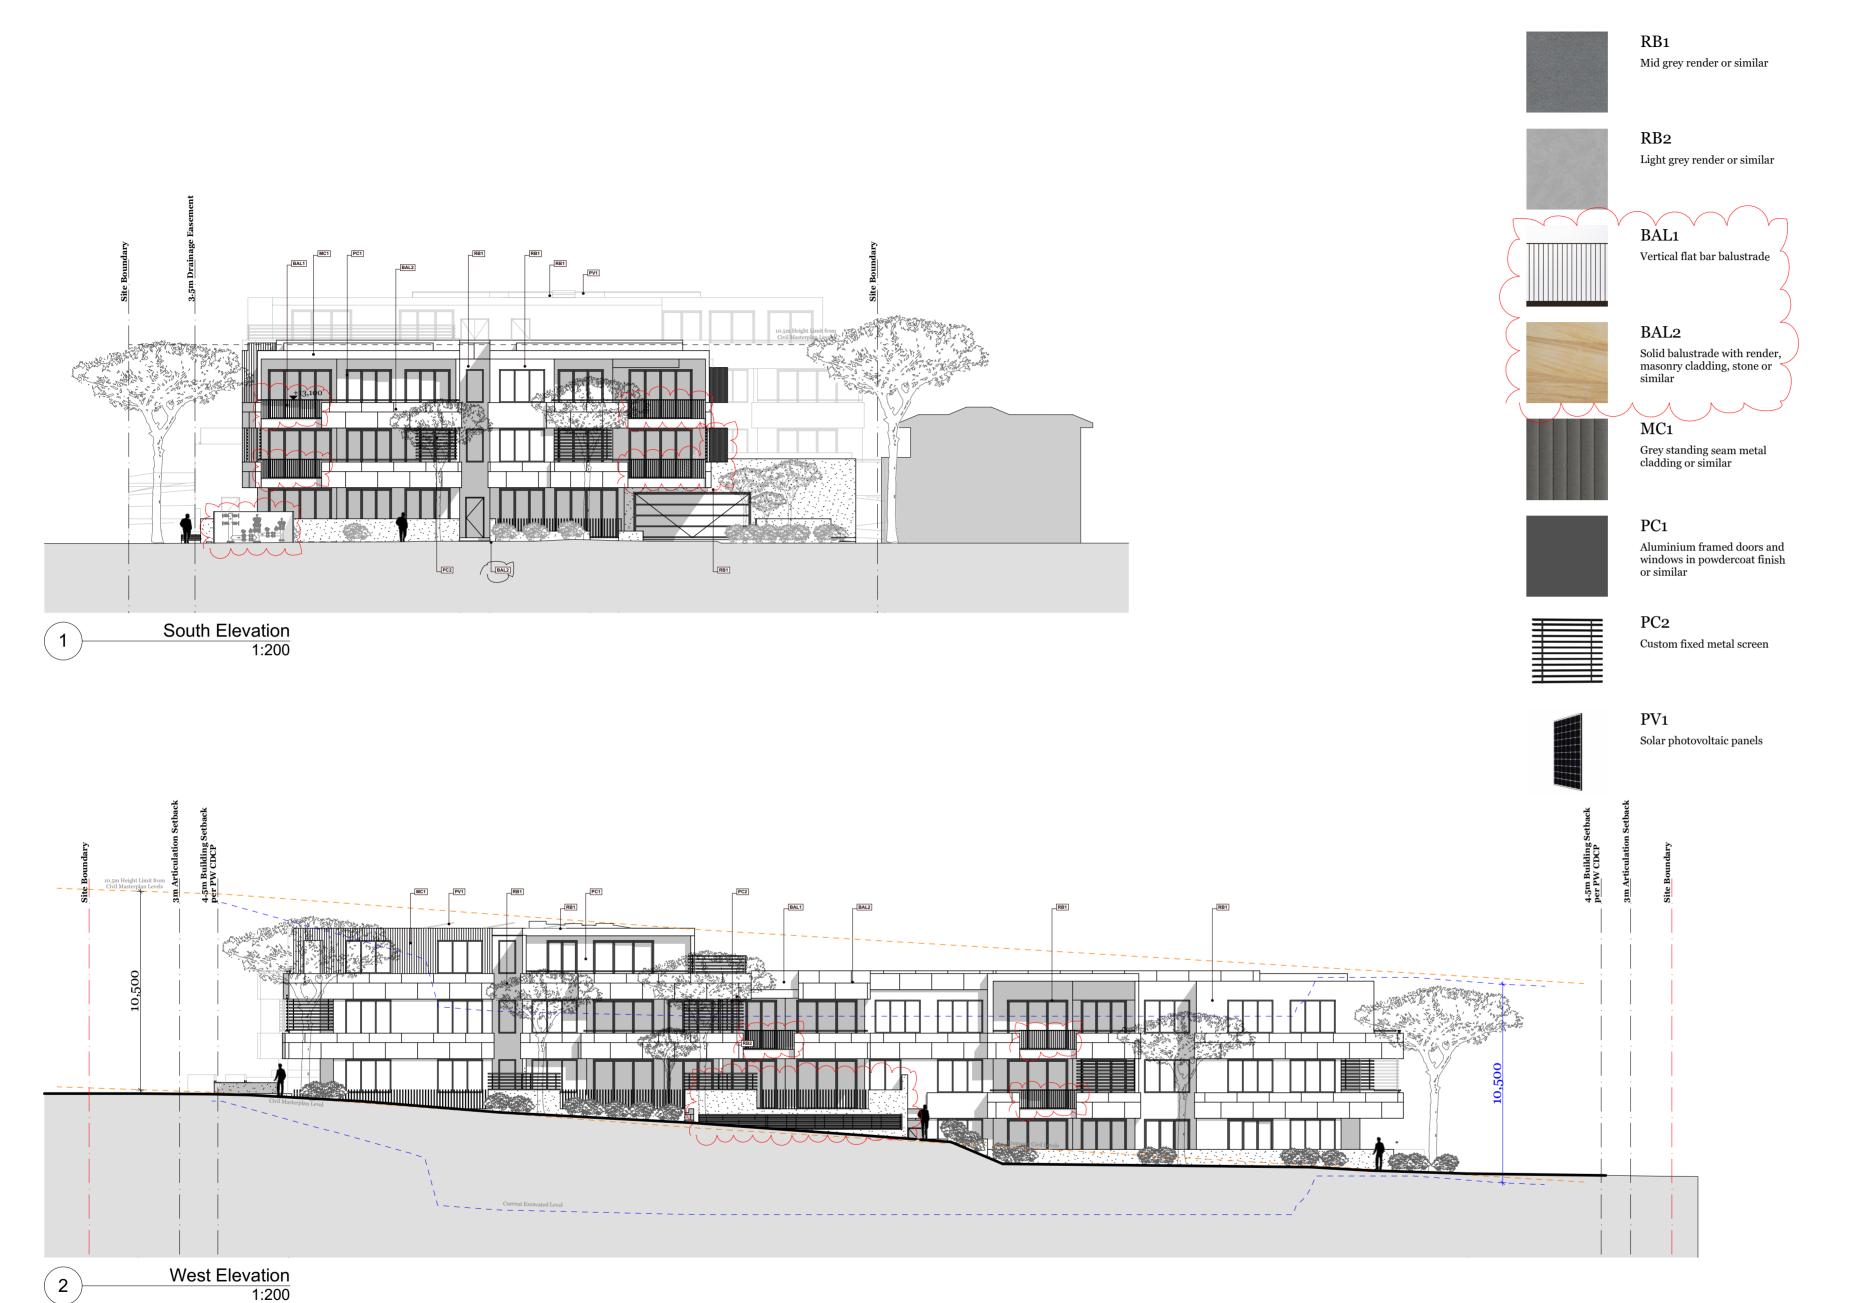

1:200

RB1

Mid grey render or similar

RB2

Light grey render or similar

BAL<sub>1</sub>

Vertical flat bar balustrade

BAL<sub>2</sub>

similar

Solid balustrade with render, masonry cladding, stone or

MC1 Grey standing seam metal cladding or similar

Aluminium framed doors and windows in powdercoat finish or similar

PC2

Custom fixed metal screen

Solar photovoltaic panels

© DKO Architecture (NSW) Pty Ltd Except as allowed under copyright act, no part of this drawing may be reproduced or otherwise dealt with without written permission of DKO Architecture.

Project Name Project Number Project Address Warriewood Apartments 11268

31 Warriewood Road, Warriewood, NSW 2102

MJ DN Drawn By Checked By Jul 2020 1:200 @ A2

Drawing Series Drawing Name

Date Scale

> DA3 Elevation & Sections Elevation

Project Name Project Number Project Address Warriewood Apartments 11268

lress 31 Warriewood Road, Warriewood, NSW 2102

Drawn By MJ
Checked By DN
Date Jul 2020
Scale 1:200 @ A2

Drawing Series Drawing Name DA3 Elevation & Sections Elevation