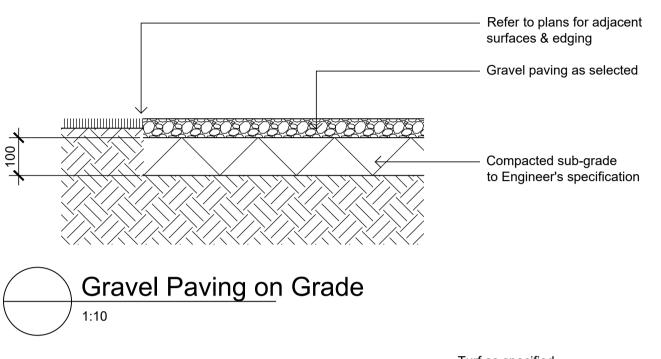

tect for confirmation.

-Tree planting as plan & schedule Hession ties above lowest limb to prevent slipping Hardwood timber stakes, drive securely into ground and avoid root ball Mulch as specified Fertiliser as specified Topsoil mix type A Topsoil mix type B Refer specification Coarse washed river sand. Drainage cell & geotextile filter cloth as specified. Suspended concrete slab by others. Screed surface falls to Hydraulic Engineer's details. Note: Install root barrier as required. Waterproof membrane. Refer specification. Refer Architects drawings. 75-200L Tree Planting on Slab







-Gravel paving Refer specification -DGB 20 road base - 20mm mortar bed Coarse washed river sand Drainage cell & geotextile filter cloth as specified. Suspended concrete slab by Waterproofing by others











SITE IMAGE Landscape Architects Level 1, 3-5 Baptist Street Redfern NSW 2016

Tel: (61 2) 8332 5600

Fax: (61 2) 9698 2877

www.siteimage.com.au

E&P Comelli



Landscape Details

Warriewood Apartments 31 Warriewood Road, Warriewood SECTION 4.55

**AS SHOWN** 

Job Number: Drawing Number:

A For S4.55 Submission Issue Revision Description

JM NM 11.06.2020 Drawn Check Date

LEGEND

SS19-4165

501 A

- Precast unit paving with mortar joints as specified.

- Waterproofing & drainage

- Suspended concrete slab

- Precast unit paving

Paver support pads

- Waterproofing & drainage

- Suspended concrete slab

as specified

as specified

by others

Refer to plans for adjacent surfaces

Set down 10mm

Artificial turf equivalent to

75mm depth compacted

crusher dust subbase.

Slope to dra