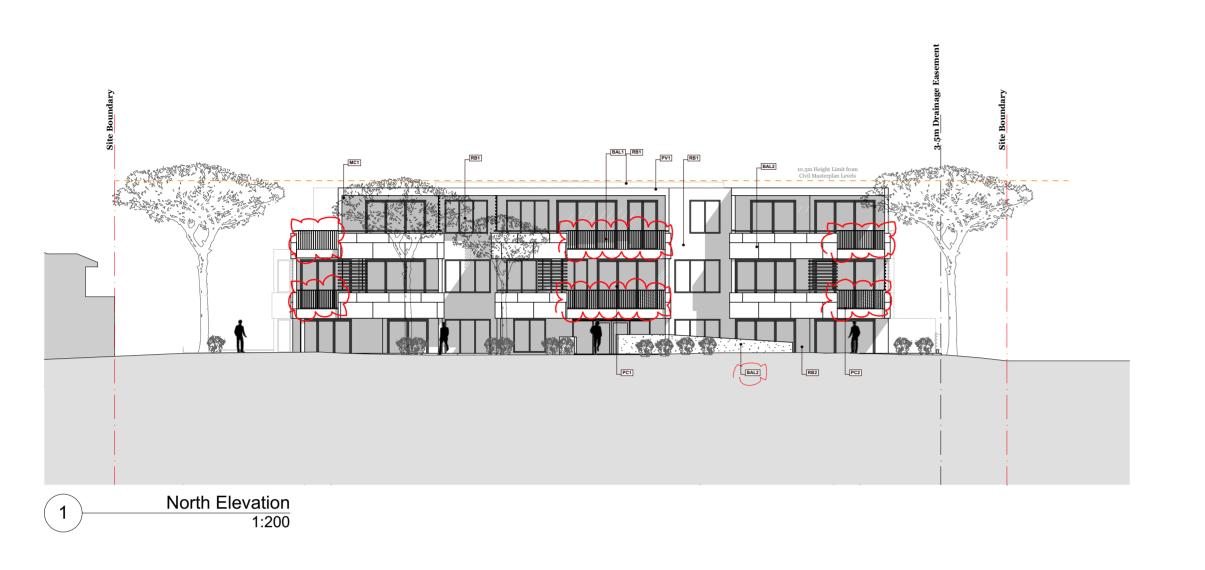

Project Name Project Number Project Address Warriewood Apartments 11268

31 Warriewood Road, Warriewood, NSW 2102

MJ DN Drawn By Checked By Jul 2020 1:200 @ A2

Drawing Series Drawing Name

Date Scale

> DA3 Elevation & Sections Elevation

Project Name Project Number Project Address Warriewood Apartments 11268

lress 31 Warriewood Road, Warriewood, NSW 2102

Drawn By MJ
Checked By DN
Date Jul 2020
Scale 1:200 @ A2

Drawing Series Drawing Name DA3 Elevation & Sections Elevation