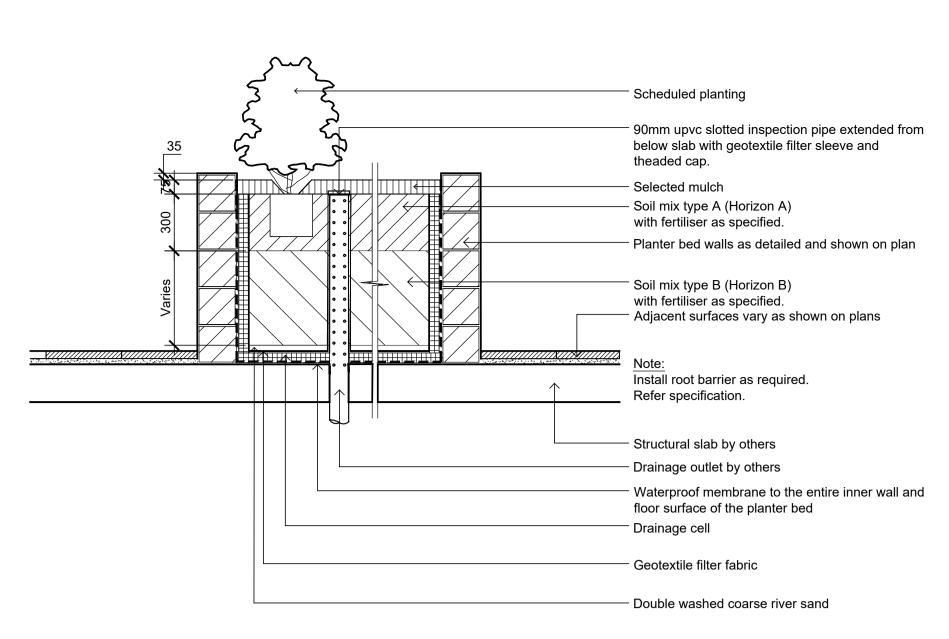

11.06.2020 Drawn Check Date

LEGEND

SS19-4165

501 A

- Precast unit paving with mortar joints as specified.

- Waterproofing & drainage

- Suspended concrete slab

- Precast unit paving

Paver support pads

- Waterproofing & drainage

- Suspended concrete slab

as specified

as specified

by others

Refer to plans for adjacent surfaces

Set down 10mm

Artificial turf equivalent to

75mm depth compacted

crusher dust subbase.

Slope to drain.

'Enduroturf Supreme' 37mm file height with 20mm sand infill

20mm slow rebound shockpad

suspended concrete slab by others

25mm mortar bed.

by others.

by others.

PRECAST UNIT PAVERS ON SUSPENDED SLAB

PRECAST UNIT PAVERS ON SUSPENDED SLAB

**SCALE 1:10** 

SCALE 1:10

SYNTHETIC TURF

SCALE 1:10







Blockwork Retaining Wall - Typical Section



Section - Typical Raised Planter Bed on Structure 1:20 Inspection riser pipe

## NOT FOR CONSTRUCTION

© 2019 Site Image (NSW) Pty Ltd ABN 44 801 262 380 as agent for Site Image NSW Partnership. All rights reserved. This drawing is copyright and shall not be reproduced or copied in any form or by any means (graphic, electronic or mechanical including photocopy) without the written permission of Site Image (NSW) Pty Ltd Any license, expressed or implied, to use this document for any purpose what so ever is restricted to the terms of the written agreement between Site Image (NSW) Pty Ltd and the instructing

The contractor shall check and verify all work on site (including work by others) before commencing the landscape installation. Any discrepancies are to be reported to the Project Mana