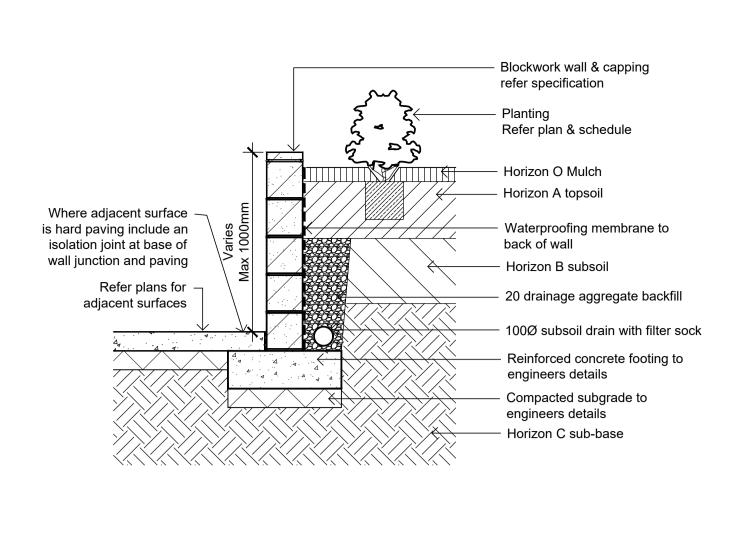

Submission Issue Revision Description

JM NM 11.06.2020 Drawn Check Date

LEGEND

SS19-4165

501 A

- Precast unit paving with mortar joints as specified.

- Waterproofing & drainage

- Suspended concrete slab

- Precast unit paving

Paver support pads

- Waterproofing & drainage

- Suspended concrete slab

as specified

as specified

by others

Refer to plans for adjacent surfaces

Set down 10mm

Artificial turf equivalent to

75mm depth compacted

crusher dust subbase.

Slope to drain.

'Enduroturf Supreme' 37mm file height with 20mm sand infill

20mm slow rebound shockpad

suspended concrete slab by others

25mm mortar bed.

by others.

by others.

PRECAST UNIT PAVERS ON SUSPENDED SLAB

PRECAST UNIT PAVERS ON SUSPENDED SLAB

**SCALE 1:10** 

SCALE 1:10

SYNTHETIC TURF

SCALE 1:10







Blockwork Retaining Wall - Typical Section



Section - Typical Raised Planter Bed on Structure 1:20 Inspection riser pipe

## NOT FOR CONSTRUCTION

© 2019 Site Image (NSW) Pty Ltd ABN 44 801 262 380 as agent for Site Image NSW Partnership. All rights reserved. This drawing is copyright and shall not be reproduced or copied in any form or by any means (graphic, electronic or mechanical including photocopy) without the written permission of Site Image (NSW) Pty Ltd Any license, expressed or implied, to use this document for any purpose what so ever is restricted to the terms of the written agreement between Site Image (NSW) Pty Ltd and the instructing

The contractor shall check and verify all work on site (including work by others) before commencing the landscape installation. Any discre