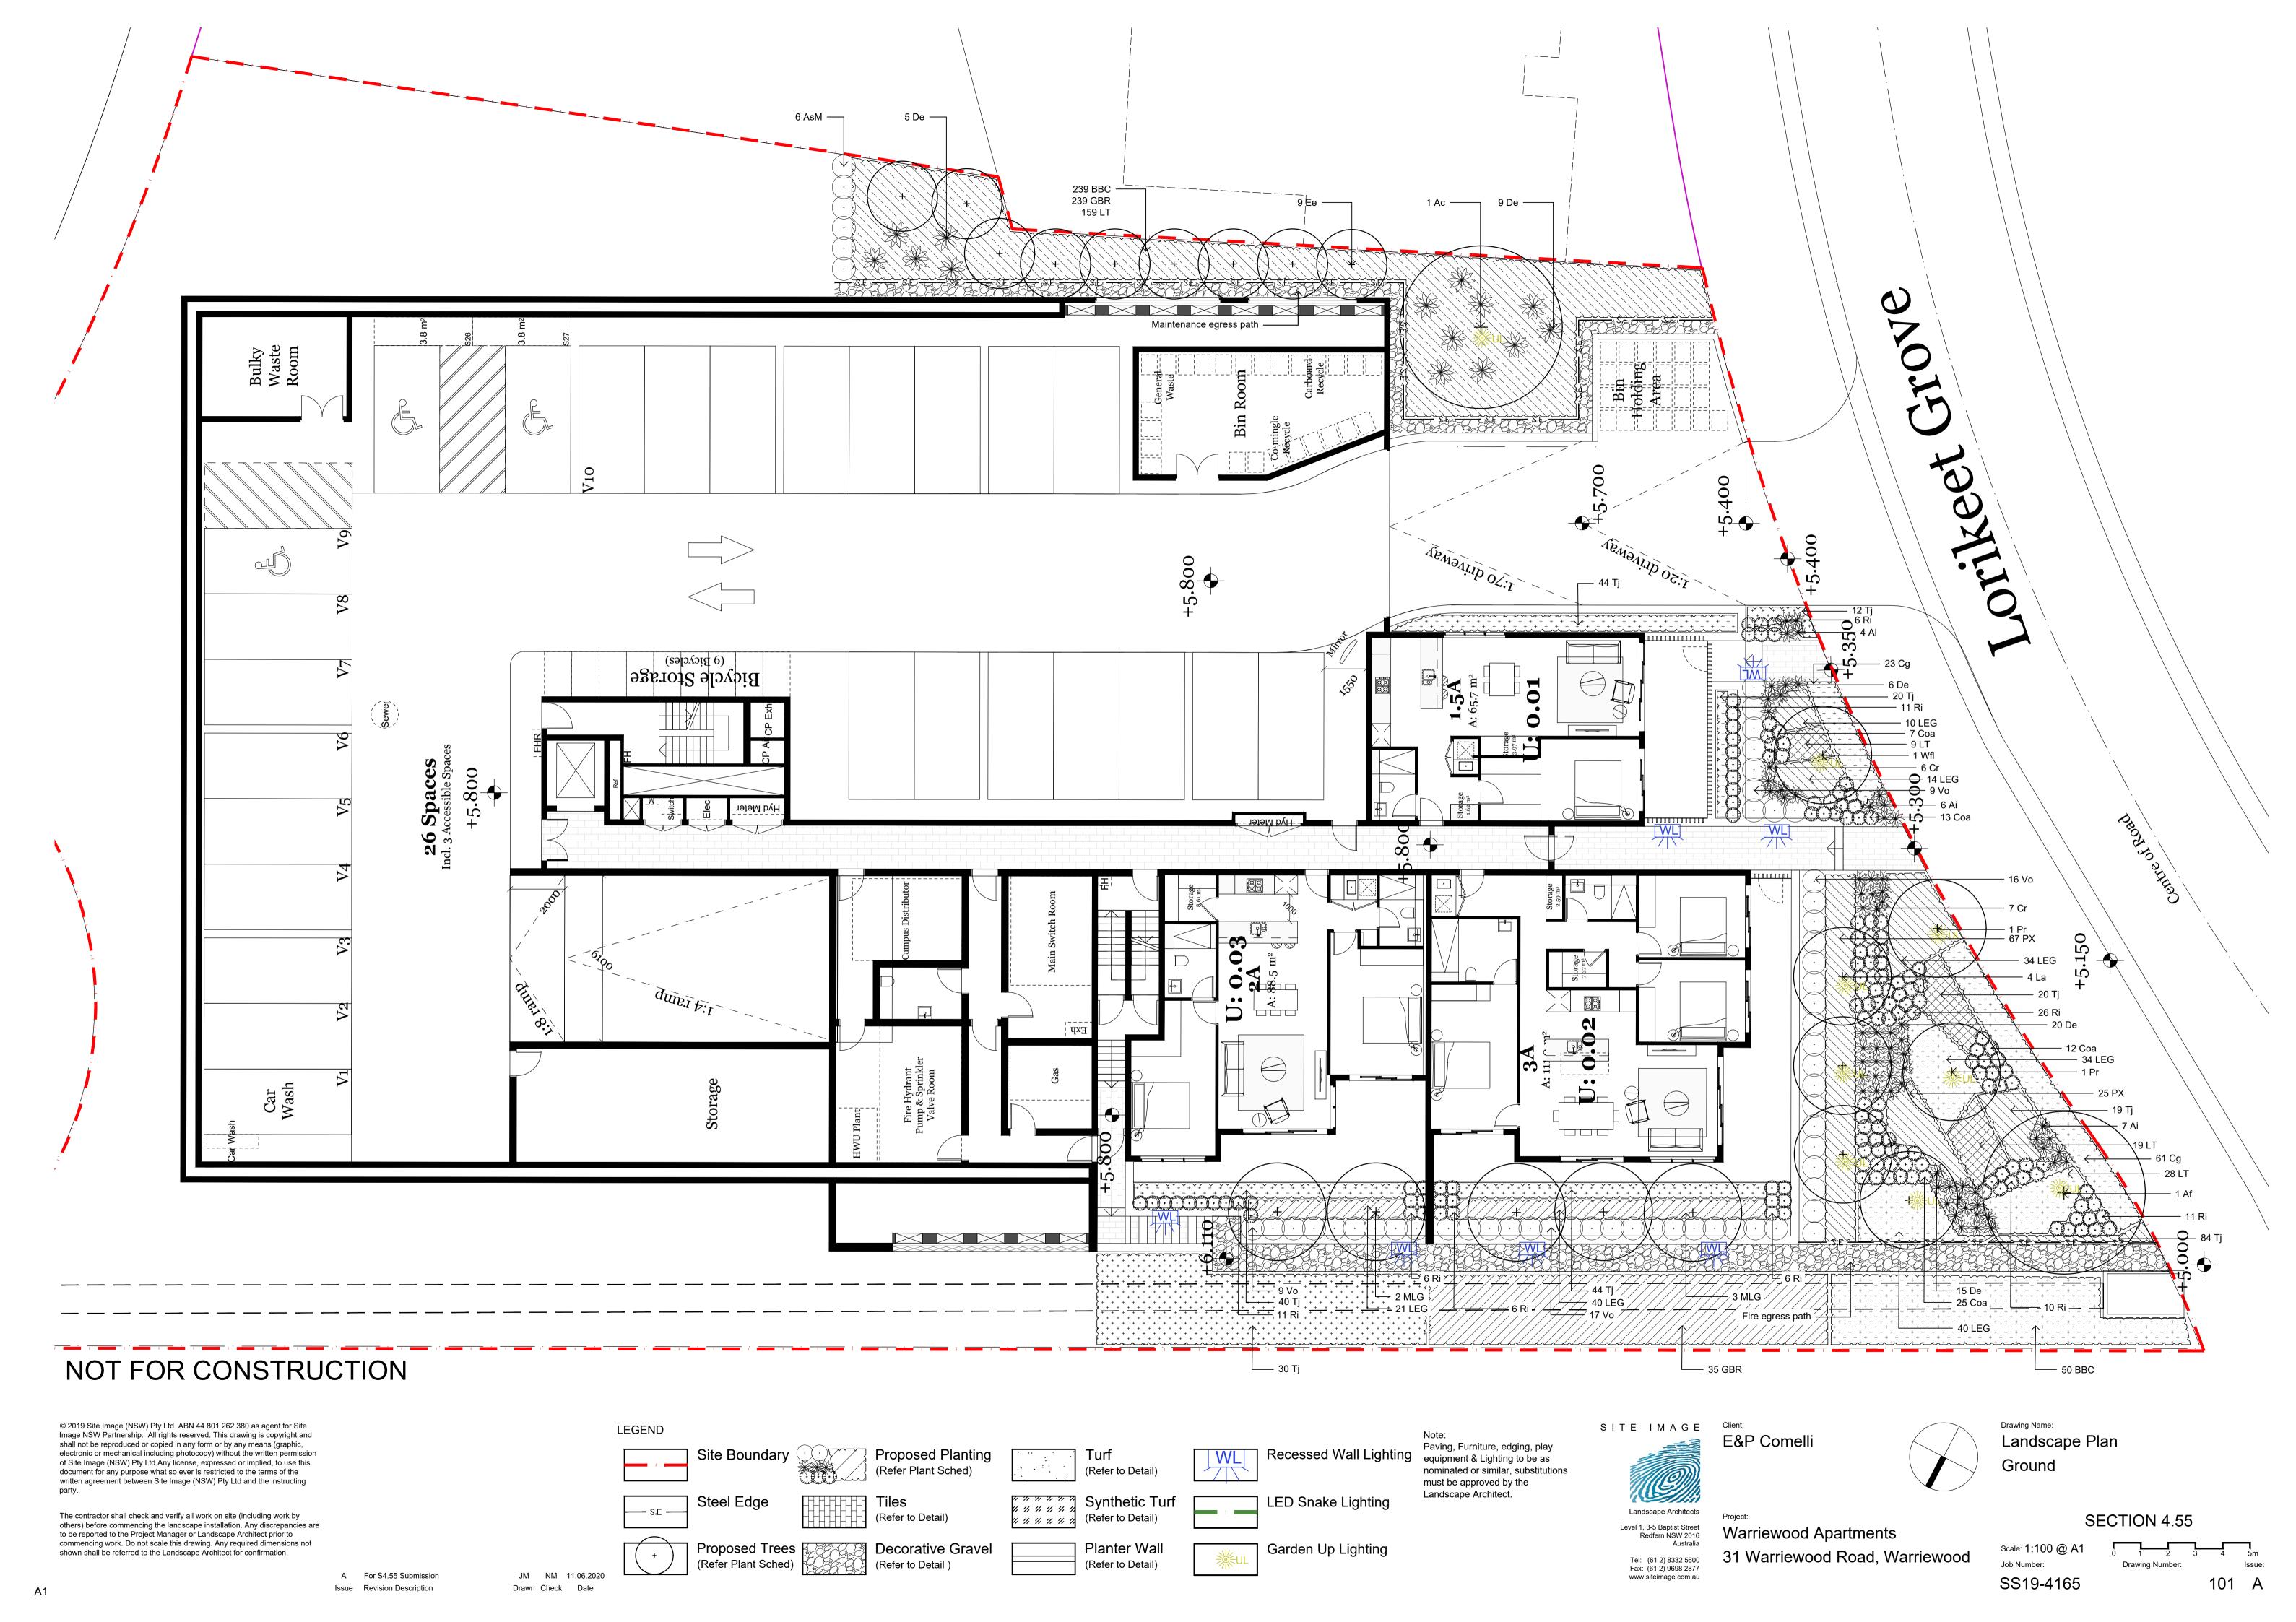

# Warriewood Apartments

Landscape Section 4.55 31 Warriewood Road, Warriewood

#### **Drawing Schedule**

| <b>Drawing Number</b> | Drawing Title            | Scale |
|-----------------------|--------------------------|-------|
| 000                   | Landscape Coversheet     | N/A   |
| 101                   | Landscape Plan - Ground  | 1:100 |
| 102                   | Landscape Plan - Level 1 | 1:100 |
| 103                   | Landscape Plan - Level 3 | 1:50  |
| 501                   | Landscape Details        | N/A   |
| 502                   | Landscape Details        | N/A   |

## NOT FOR CONSTRUCTION

© 2019 Site Image (NSW) Pty Ltd ABN 44 801 262 380 as agent for Site Image NSW Partnership. All rights reserved. This drawing is copyright and shall not be reproduced or copied in any form or by any means (graphic, electronic or mechanical including photocopy) without the written permission of Site Image (NSW) Pty Ltd Any license, expressed or implied, to use this document for any purpose what so ever is restricted to the terms of the written agreement between Site Image (NSW) Pty Ltd and the instructing

The contractor shall check and verify all work on site (including work by others) before commencing the landscape installation. Any discrepancies are to be reported to the Project Manager or Landscape Architect prior to commencing work. Do not scale this drawing. Any required dimensions not shown shall be referred to the Landscape Architect for confirmation.

LEGEND