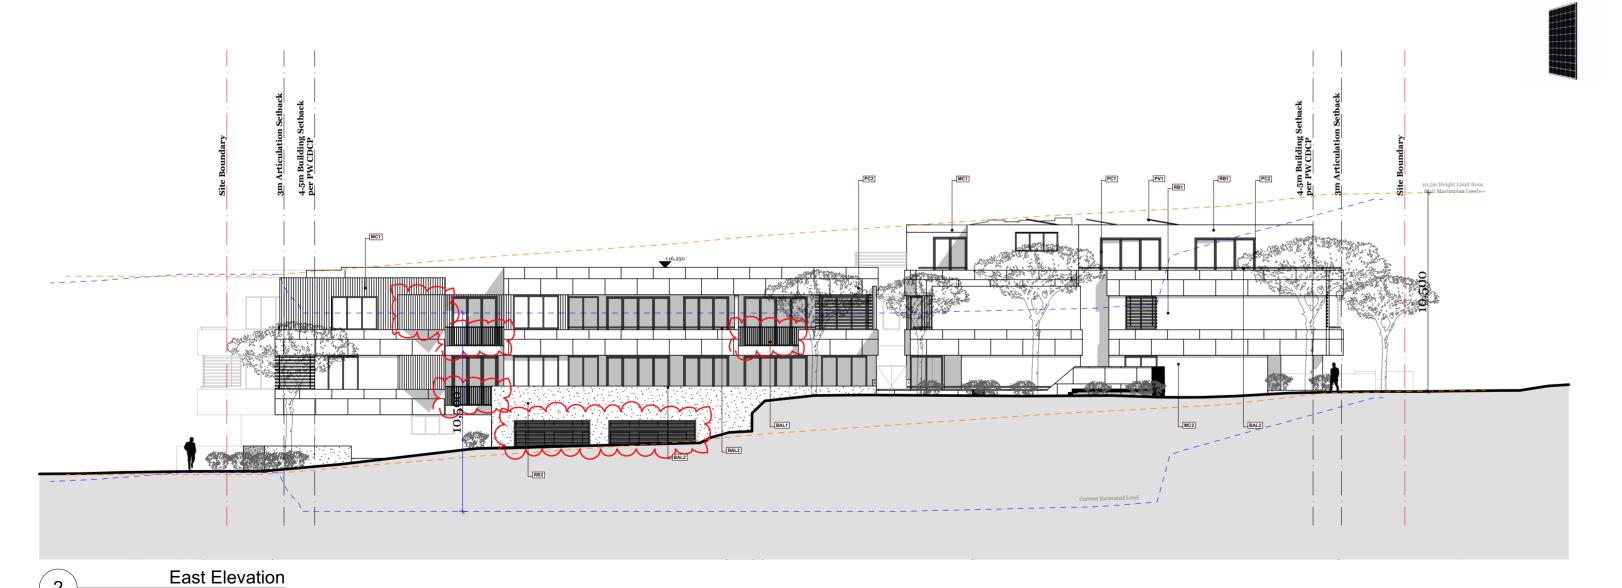

Project Name Project Number Project Address Warriewood Apartments 11268

lress 31 Warriewood Road, Warriewood, NSW 2102

Drawn By MJ
Checked By DN
Date Jul 2020
Scale 1:200 @ A2

Drawing Series Drawing Name DA3 Elevation & Sections Elevation