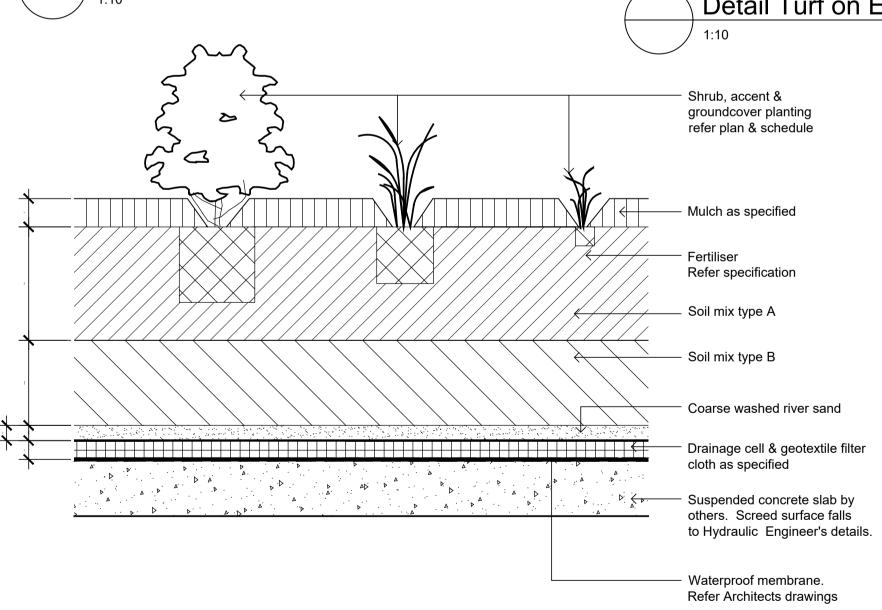

y discrepancies are to be reported to the Project Manager or Landscape Architect prior to commencing work. Do not scale this drawing. Any required dimensions not shown shall be referred to the Landscape Architect for confirmation.

-Tree planting as plan & schedule Hession ties above lowest limb to prevent slipping Hardwood timber stakes, drive securely into ground and avoid root ball Mulch as specified Fertiliser as specified Topsoil mix type A Topsoil mix type B Refer specification Coarse washed river sand. Drainage cell & geotextile filter cloth as specified. Suspended concrete slab by others. Screed surface falls to Hydraulic Engineer's details. Note: Install root barrier as required. Waterproof membrane. Refer specification. Refer Architects drawings. 75-200L Tree Planting on Slab







-Gravel paving Refer specification -DGB 20 road base - 20mm mortar bed Coarse washed river sand Drainage cell & geotextile filter cloth as specified. Suspended concrete slab by Waterproofing by others











SITE IMAGE Landscape Architects Level 1, 3-5 Baptist Street Redfern NSW 2016

Tel: (61 2) 8332 5600

Fax: (61 2) 9698 2877

www.siteimage.com.au

E&P Comelli



Landscape Details

Warriewood Apartments 31 Warriewood Road, Warriewood SECTION 4.55

**AS SHOWN** 

Job Number: Drawing Number:

A For S4.55 Submission Issue Revision Description

JM NM 11.06.2020 Drawn Check Date

LEGEND

SS19-4165

501 A

- Precast unit paving with mortar joints as specified.

- Waterproofing & drainage

- Suspended concrete slab

- Precast unit paving

Paver support pads

- Waterproofing & drainage