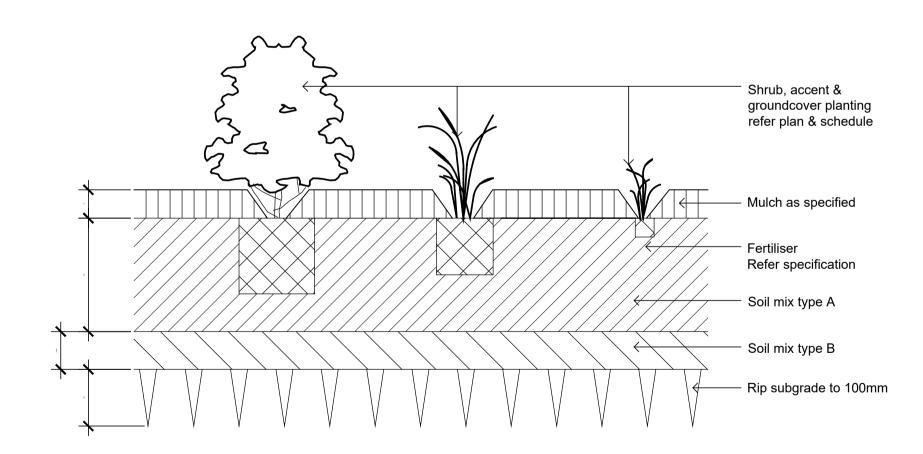

#### **Drawing Schedule**

| <b>Drawing Number</b> | Drawing Title            | Scale |
|-----------------------|--------------------------|-------|
| 000                   | Landscape Coversheet     | N/A   |
| 101                   | Landscape Plan - Ground  | 1:100 |
| 102                   | Landscape Plan - Level 1 | 1:100 |
| 103                   | Landscape Plan - Level 3 | 1:50  |
| 501                   | Landscape Details        | N/A   |
| 502                   | Landscape Details        | N/A   |