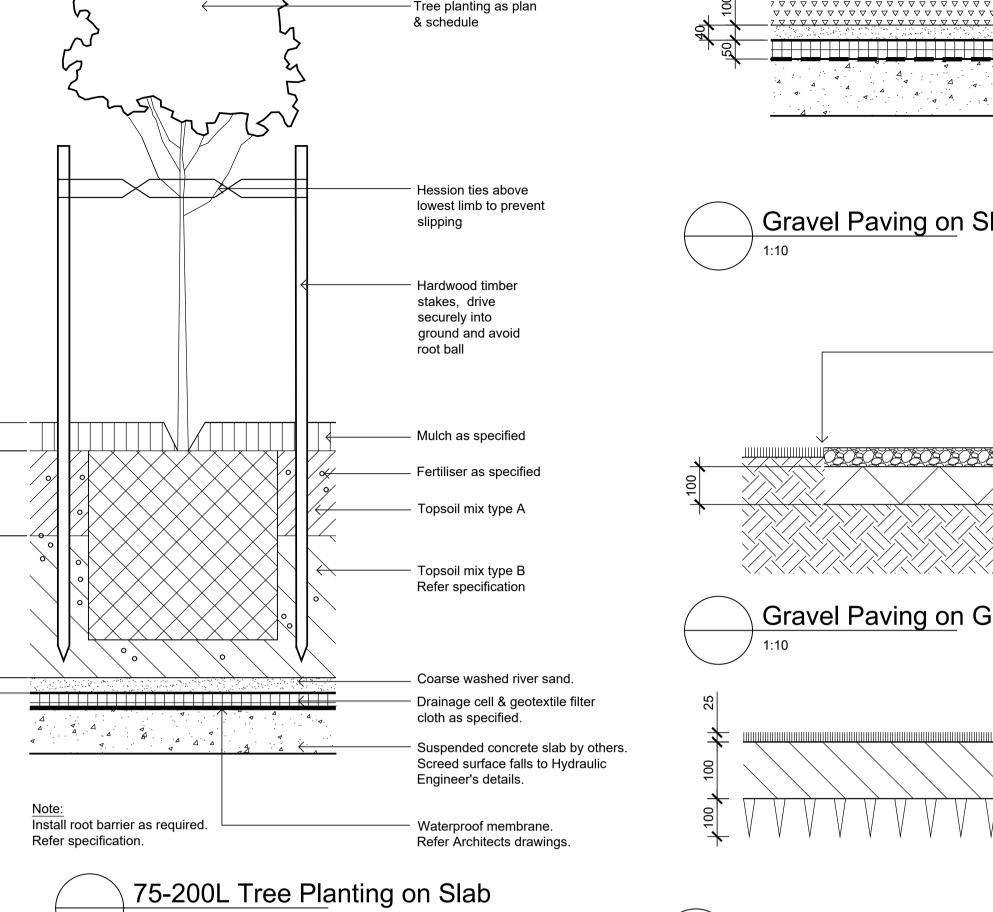

#### **Drawing Schedule**

| <b>Drawing Number</b> | Drawing Title            | Scale |
|-----------------------|--------------------------|-------|
| 000                   | Landscape Coversheet     | N/A   |
| 101                   | Landscape Plan - Ground  | 1:100 |
| 102                   | Landscape Plan - Level 1 | 1:100 |
| 103                   | Landscape Plan - Level 3 | 1:50  |
| 501                   | Landscape Details        | N/A   |
| 502                   | Landscape Details        | N/A   |