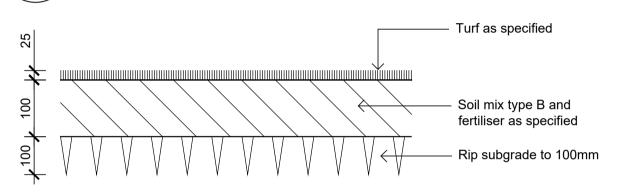

ct for confirmation.

-Tree planting as plan & schedule Hession ties above lowest limb to prevent slipping Hardwood timber stakes, drive securely into ground and avoid root ball Mulch as specified Fertiliser as specified Topsoil mix type A Topsoil mix type B Refer specification Coarse washed river sand. Drainage cell & geotextile filter cloth as specified. Suspended concrete slab by others. Screed surface falls to Hydraulic Engineer's details. Note: Install root barrier as required. Waterproof membrane. Refer specification. Refer Architects drawings. 75-200L Tree Planting on Slab







-Gravel paving Refer specification -DGB 20 road base - 20mm mortar bed Coarse washed river sand Drainage cell & geotextile filter cloth as specified. Suspended concrete slab by Waterproofing by others











SITE IMAGE Landscape Architects Level 1, 3-5 Baptist Street Redfern NSW 2016

Tel: (61 2) 8332 5600

Fax: (61 2) 9698 2877

www.siteimage.com.au

E&P Comelli



Landscape Details

Warriewood Apartments 31 Warriewood Road, Warriewood SECTION 4.55

**AS SHOWN** 

Job Number: Drawing Number:

A For S4.55 Submission Issue Revision Description

JM NM 11.06.2020 Drawn Check Date

LEGEND

SS19-4165

501 A

- Precast unit paving with mortar joints as specified.

- Waterproofing & drainage

- Suspended concrete slab

- Precast unit paving

Paver support pads

- Waterproofing & drainage

- Suspended concrete slab

as specified

as specified

by others

Refer to plans for adjacent surfaces

Set down 10mm

Artificial turf equivalent to

75mm depth compacted

crusher dust subbase.

Slope to drain