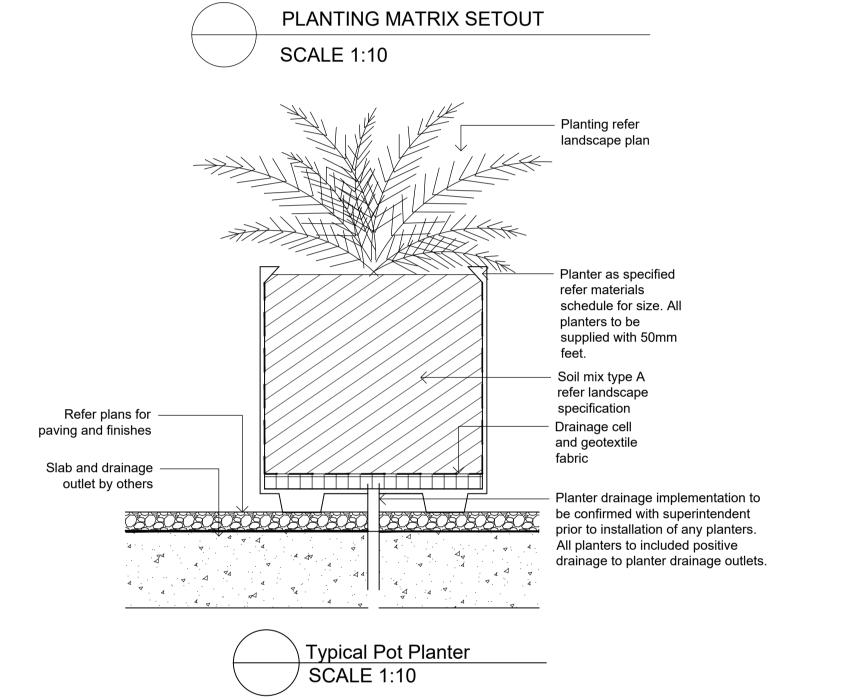

55 Submission Issue Revision Description

JM NM 11.06.2020 Drawn Check Date

LEGEND

SS19-4165

501 A

- Precast unit paving with mortar joints as specified.

- Waterproofing & drainage

- Suspended concrete slab

- Precast unit paving

Paver support pads

- Waterproofing & drainage

- Suspended concrete slab

as specified

as specified

by others

Refer to plans for adjacent surfaces

Set down 10mm

Artificial turf equivalent to

75mm depth compacted

crusher dust subbase.

Slope to drain.

'Enduroturf Supreme' 37mm file height with 20mm sand infill

20mm slow rebound shockpad

suspended concrete slab by others

25mm mortar bed.

by others.

by others.

PRECAST UNIT PAVERS ON SUSPENDED SLAB

PRECAST UNIT PAVERS ON SUSPENDED SLAB

**SCALE 1:10** 

SCALE 1:10

SYNTHETIC TURF

SCALE 1:10







Blockwork Retaining Wall - Typical Section



Section - Typical Raised Planter Bed on Structure 1:20 Inspection riser pipe

## NOT FOR CONSTRUCTION

© 2019 Site Image (NSW) Pty Ltd ABN 44 801 262 380 as agent for Site Image NSW Partnership. All rights reserved. This drawing is copyright and shall not be reproduced or copied in any form or by any means (graphic, electronic or mechanical including photocopy) without the written permission of Site Image (NSW) Pty Ltd Any license, expressed or implied, to use this document for any purpose what so ever is restricted to the terms of the written agreement between Site Image (NSW) Pty Ltd and the instructing

The contractor shall check and verify all work on site (including work by others) before commencing the landscape installation. Any disc