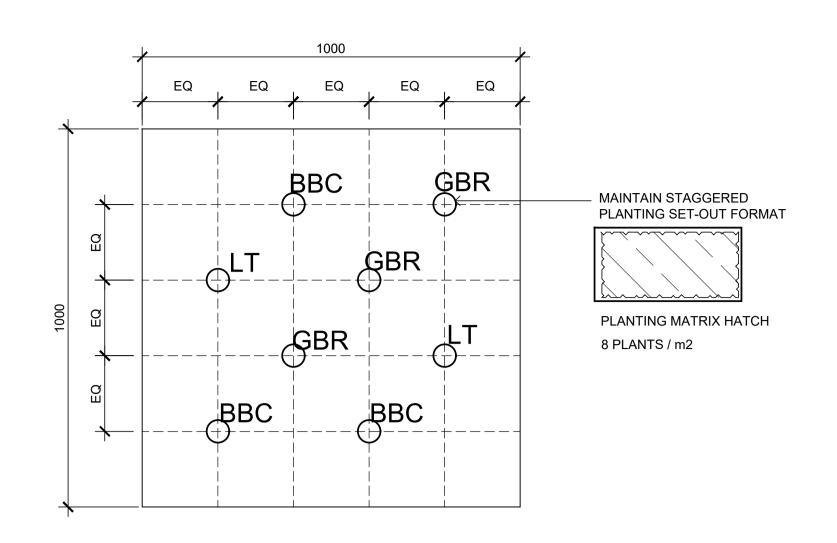

4.55 Submission Issue Revision Description

JM NM 11.06.2020 Drawn Check Date

LEGEND

SS19-4165

501 A

- Precast unit paving with mortar joints as specified.

- Waterproofing & drainage

- Suspended concrete slab

- Precast unit paving

Paver support pads

- Waterproofing & drainage

- Suspended concrete slab

as specified

as specified

by others

Refer to plans for adjacent surfaces

Set down 10mm

Artificial turf equivalent to

75mm depth compacted

crusher dust subbase.

Slope to drain.

'Enduroturf Supreme' 37mm file height with 20mm sand infill

20mm slow rebound shockpad

suspended concrete slab by others

25mm mortar bed.

by others.

by others.

PRECAST UNIT PAVERS ON SUSPENDED SLAB

PRECAST UNIT PAVERS ON SUSPENDED SLAB

**SCALE 1:10** 

SCALE 1:10

SYNTHETIC TURF

SCALE 1:10







Blockwork Retaining Wall - Typical Section



Section - Typical Raised Planter Bed on Structure 1:20 Inspection riser pipe

## NOT FOR CONSTRUCTION

© 2019 Site Image (NSW) Pty Ltd ABN 44 801 262 380 as agent for Site Image NSW Partnership. All rights reserved. This drawing is copyright and shall not be reproduced or copied in any form or by any means (graphic, electronic or mechanical including photocopy) without the written permission of Site Image (NSW) Pty Ltd Any license, expressed or implied, to use this document for any purpose what so ever is restricted to the terms of the written agreement between Site Image (NSW) Pty Ltd and the instructing

The contractor shall check and verify all work on site (including work by others) before commencing the landscape installation. Any di