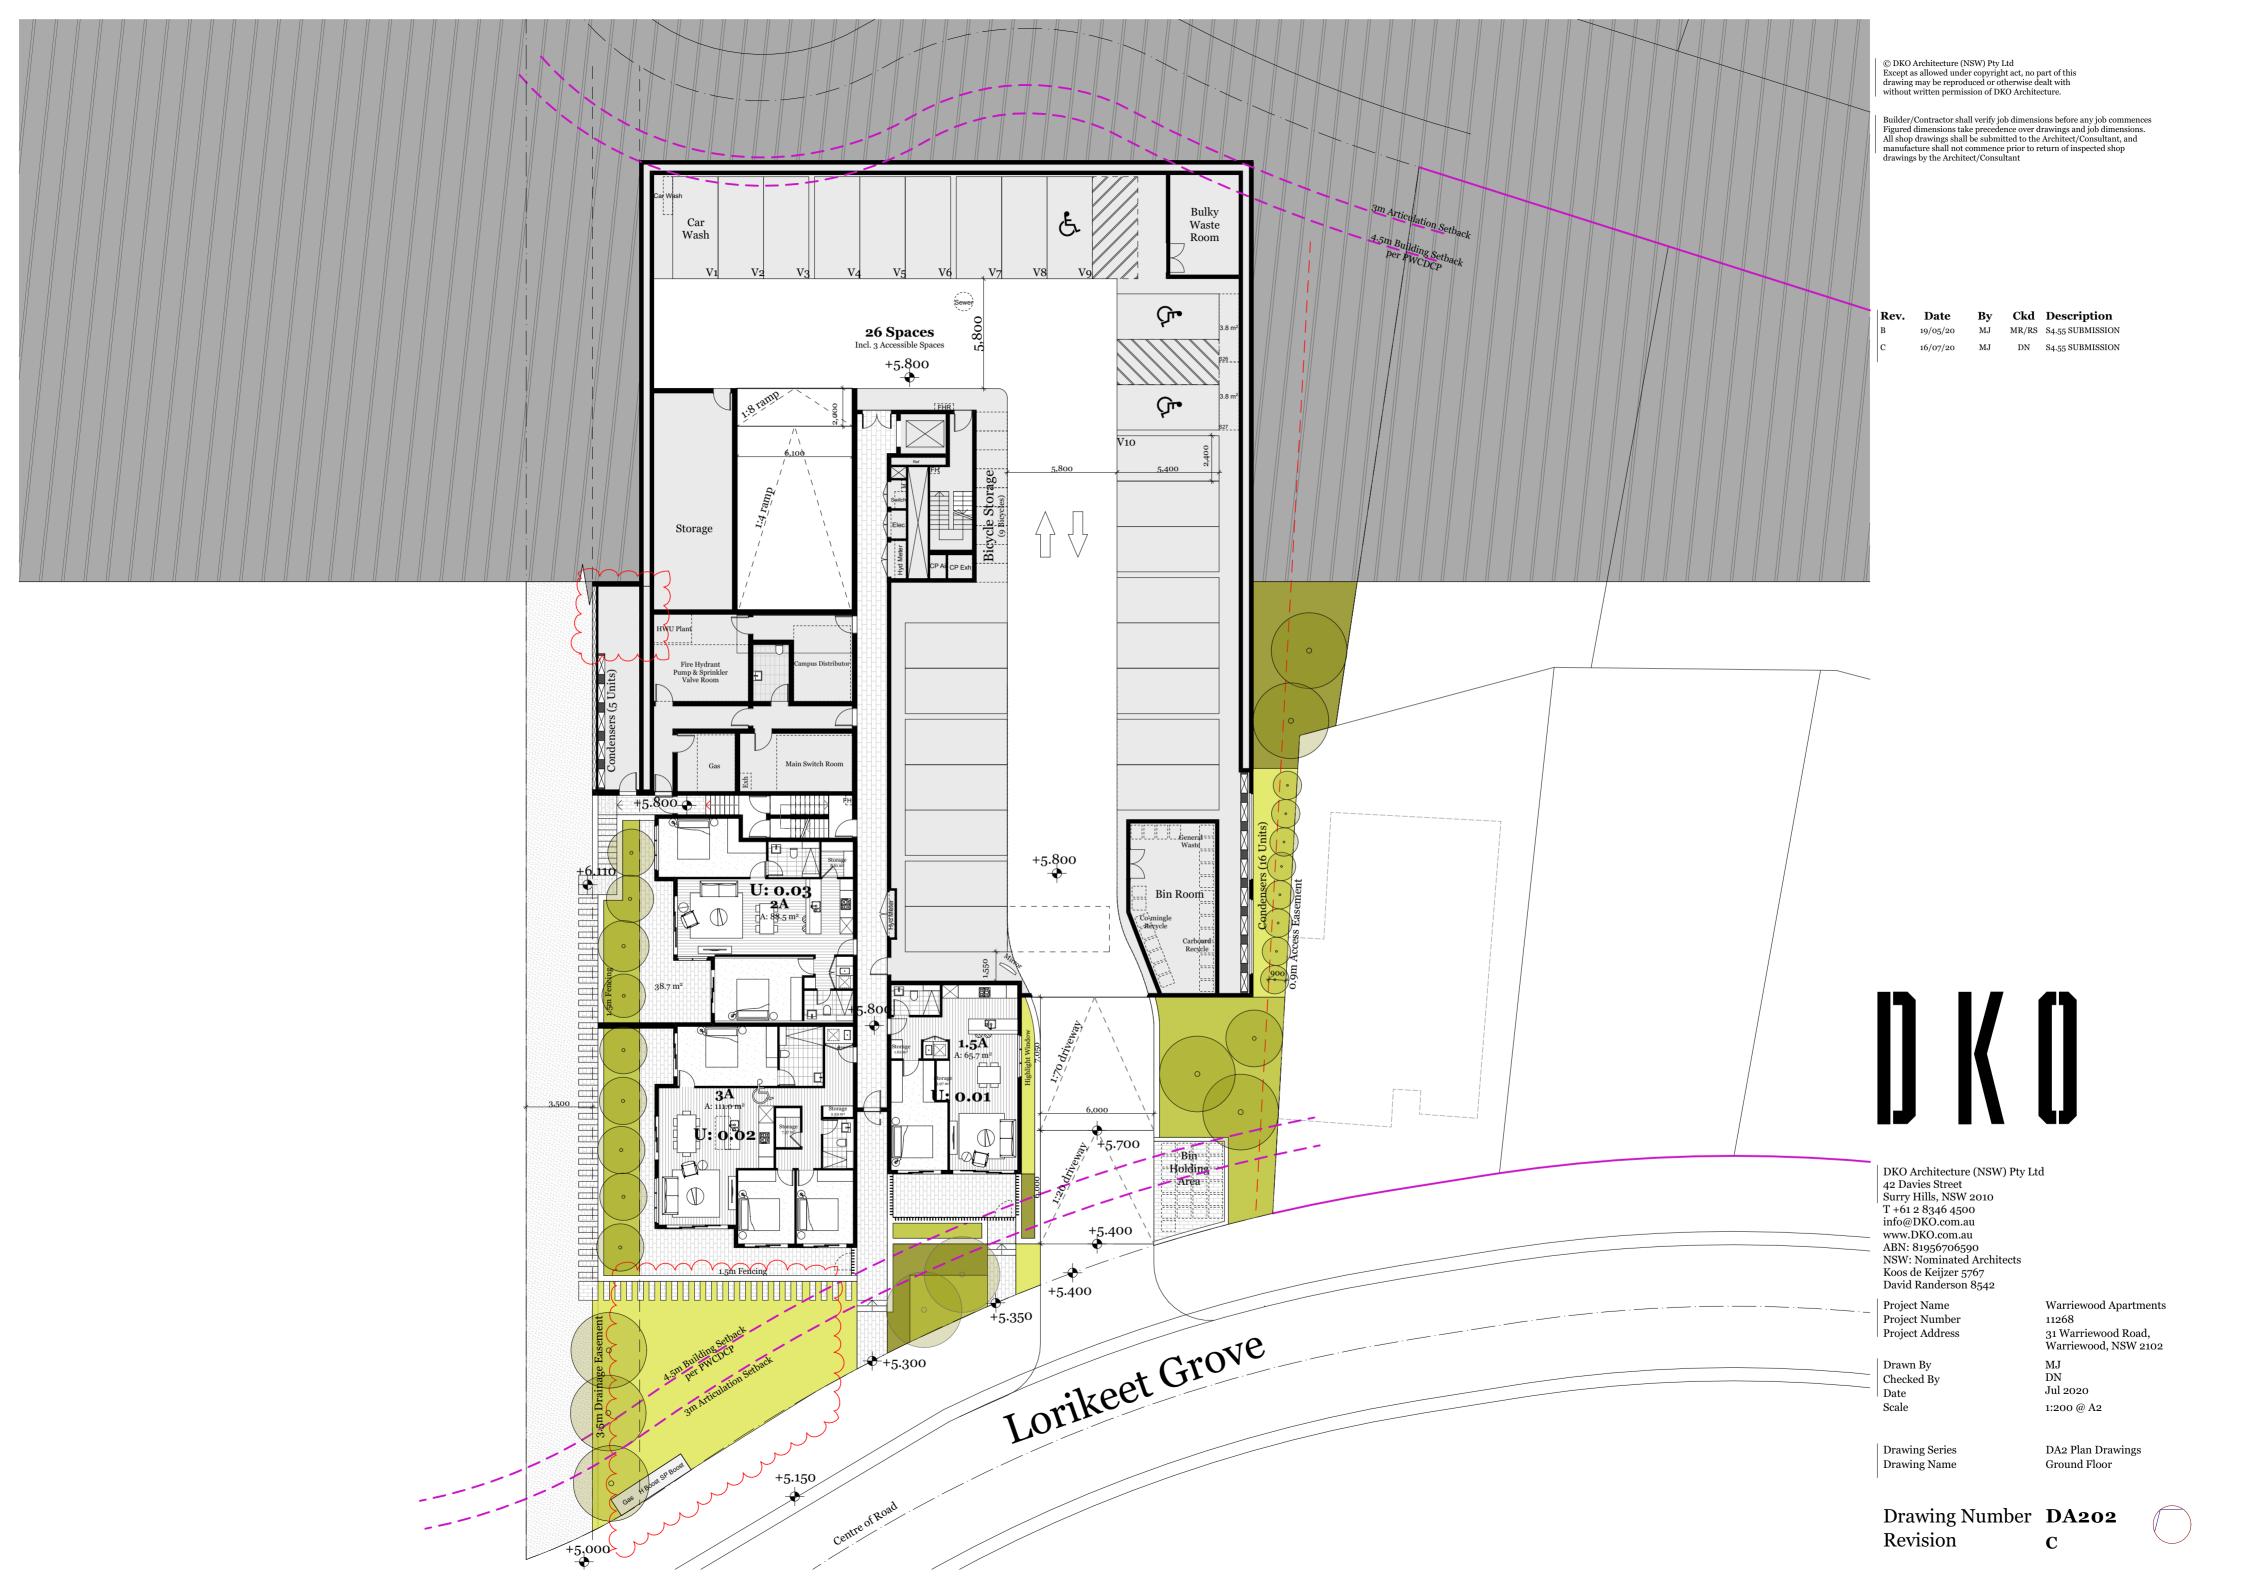

Project Name Project Number Project Address Warriewood Apartments 11268

31 Warriewood Road, Warriewood, NSW 2102

MJ DN Drawn By Checked By Jul 2020 1:200 @ A2

Drawing Series Drawing Name

Date Scale

> DA3 Elevation & Sections Elevation

Drawing Number **DA301**Revision **C** 

© DKO Architecture (NSW) Pty Ltd Except as allowed under copyright act, no part of this drawing may be reproduced or otherwise dealt with without written permission of DKO Architecture.