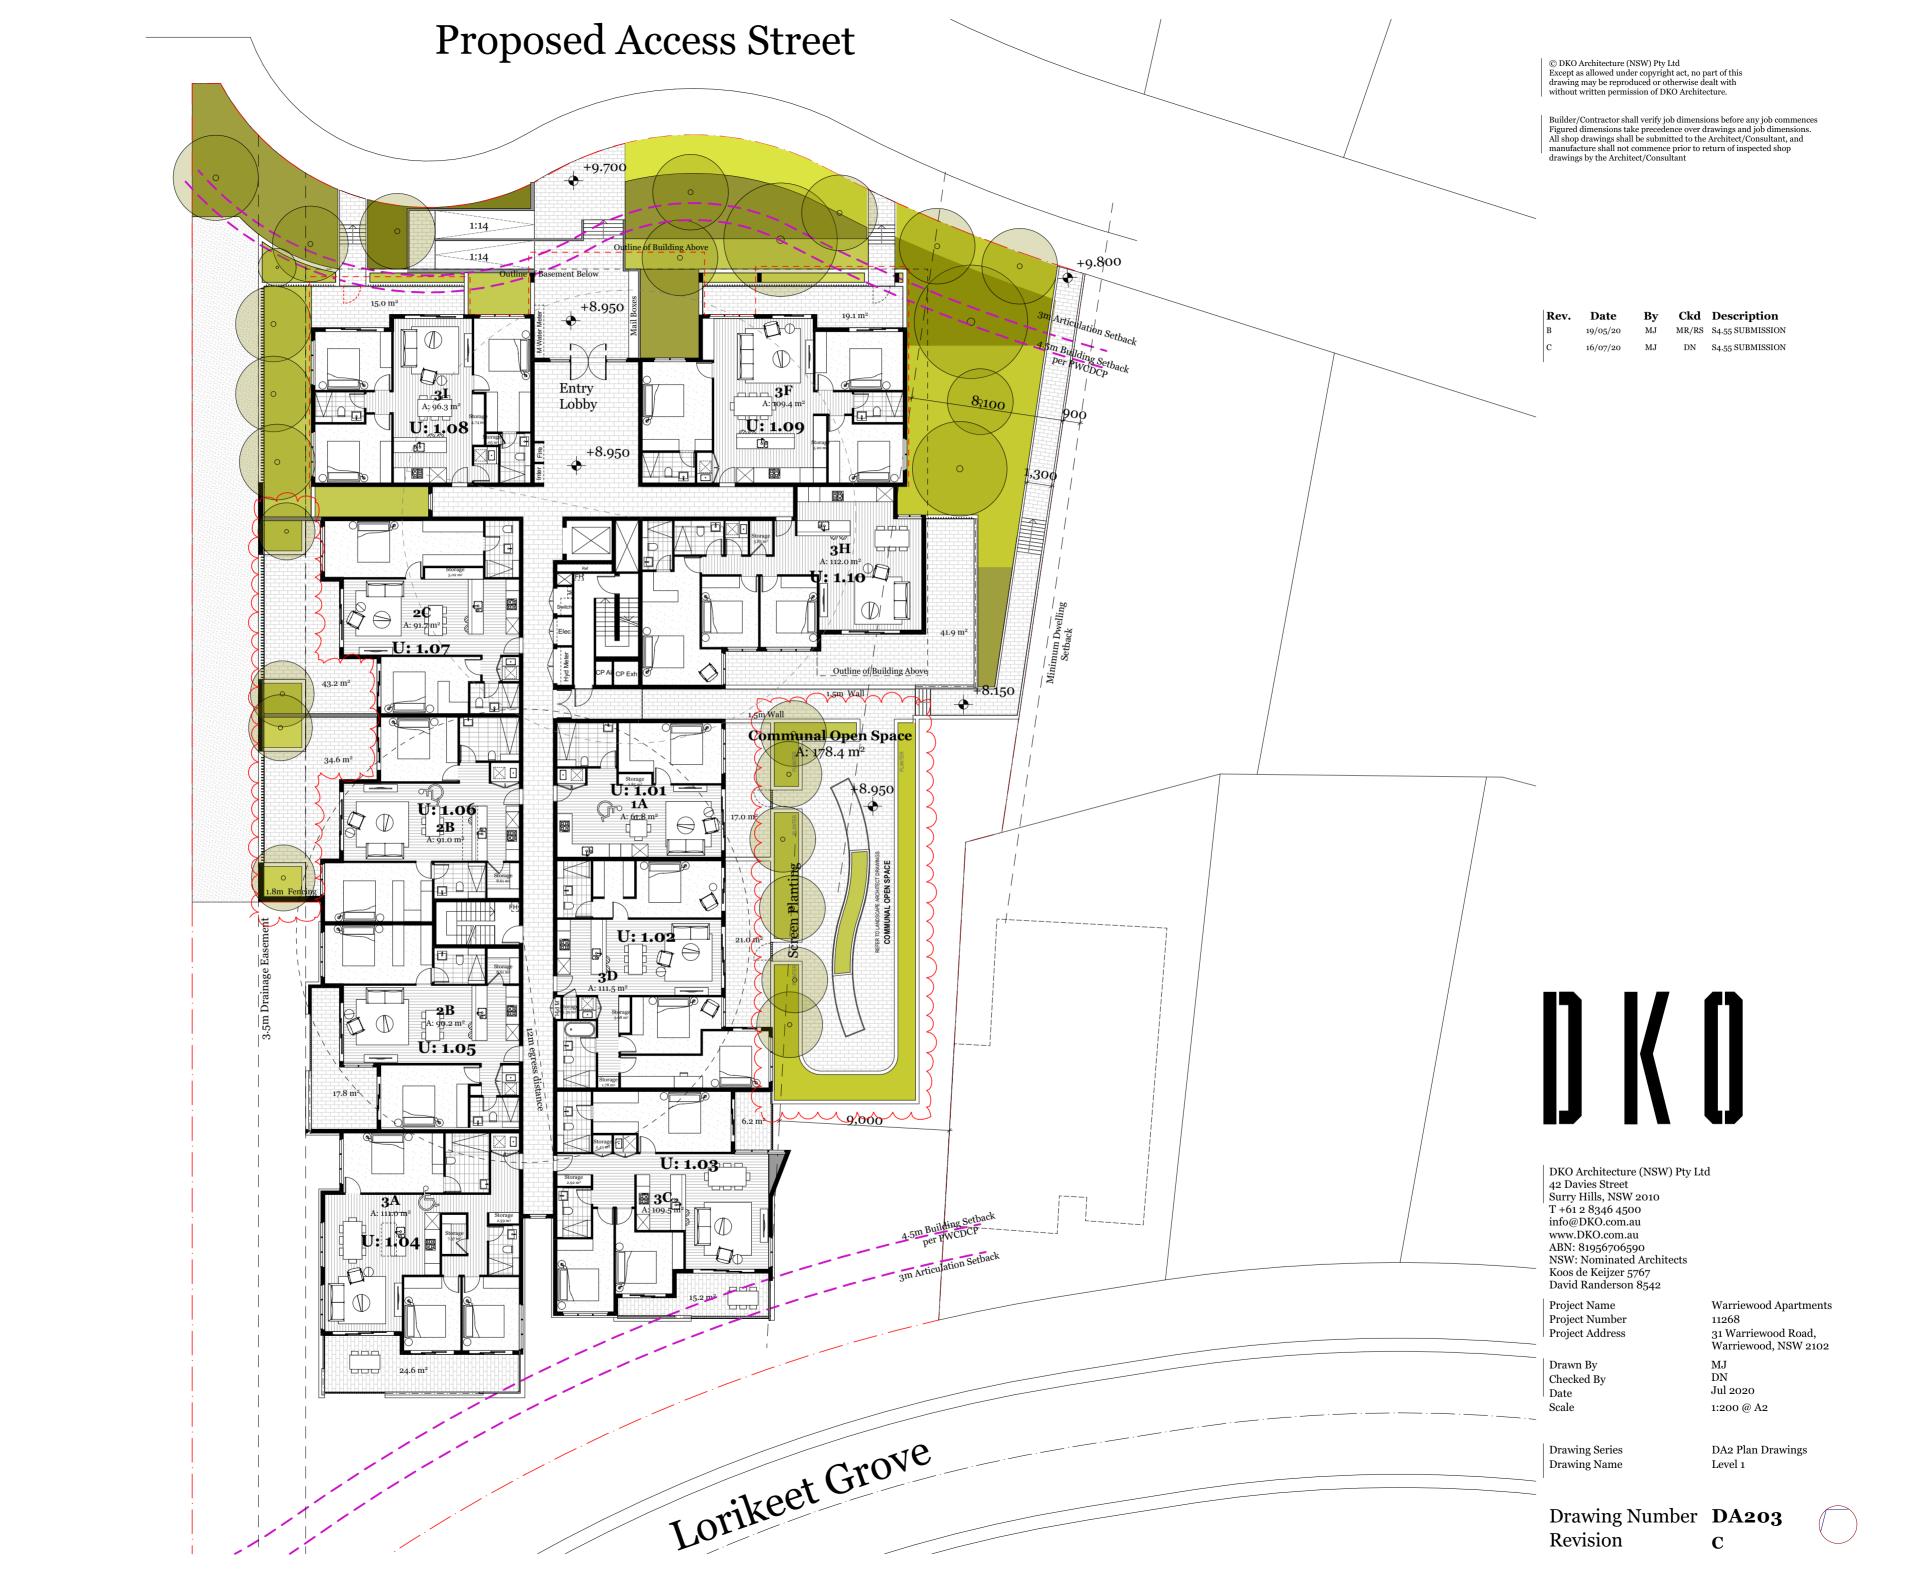

Project Name Project Number Project Address Warriewood Apartments 11268

lress 31 Warriewood Road, Warriewood, NSW 2102

Drawn By MJ
Checked By DN
Date Jul 2020
Scale 1:200 @ A2

Drawing Series Drawing Name DA3 Elevation & Sections Elevation

Drawing Number DA302
Revision C