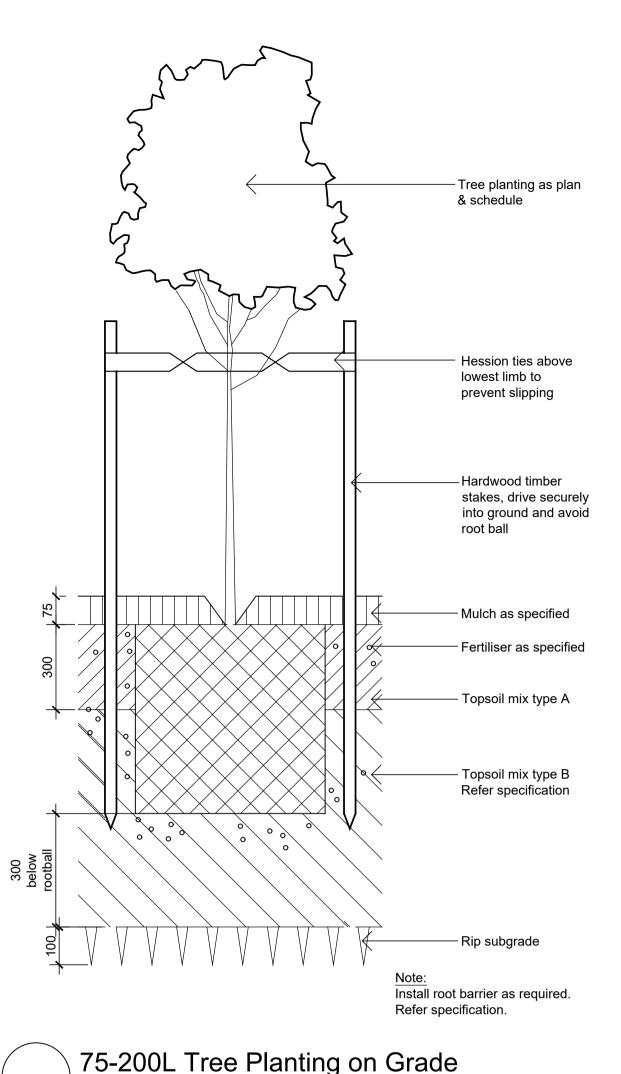

#### **Drawing Schedule**

| <b>Drawing Number</b> | Drawing Title            | Scale |
|-----------------------|--------------------------|-------|
| 000                   | Landscape Coversheet     | N/A   |
| 101                   | Landscape Plan - Ground  | 1:100 |
| 102                   | Landscape Plan - Level 1 | 1:100 |
| 103                   | Landscape Plan - Level 3 | 1:50  |
| 501                   | Landscape Details        | N/A   |
| 502                   | Landscape Details        | N/A   |