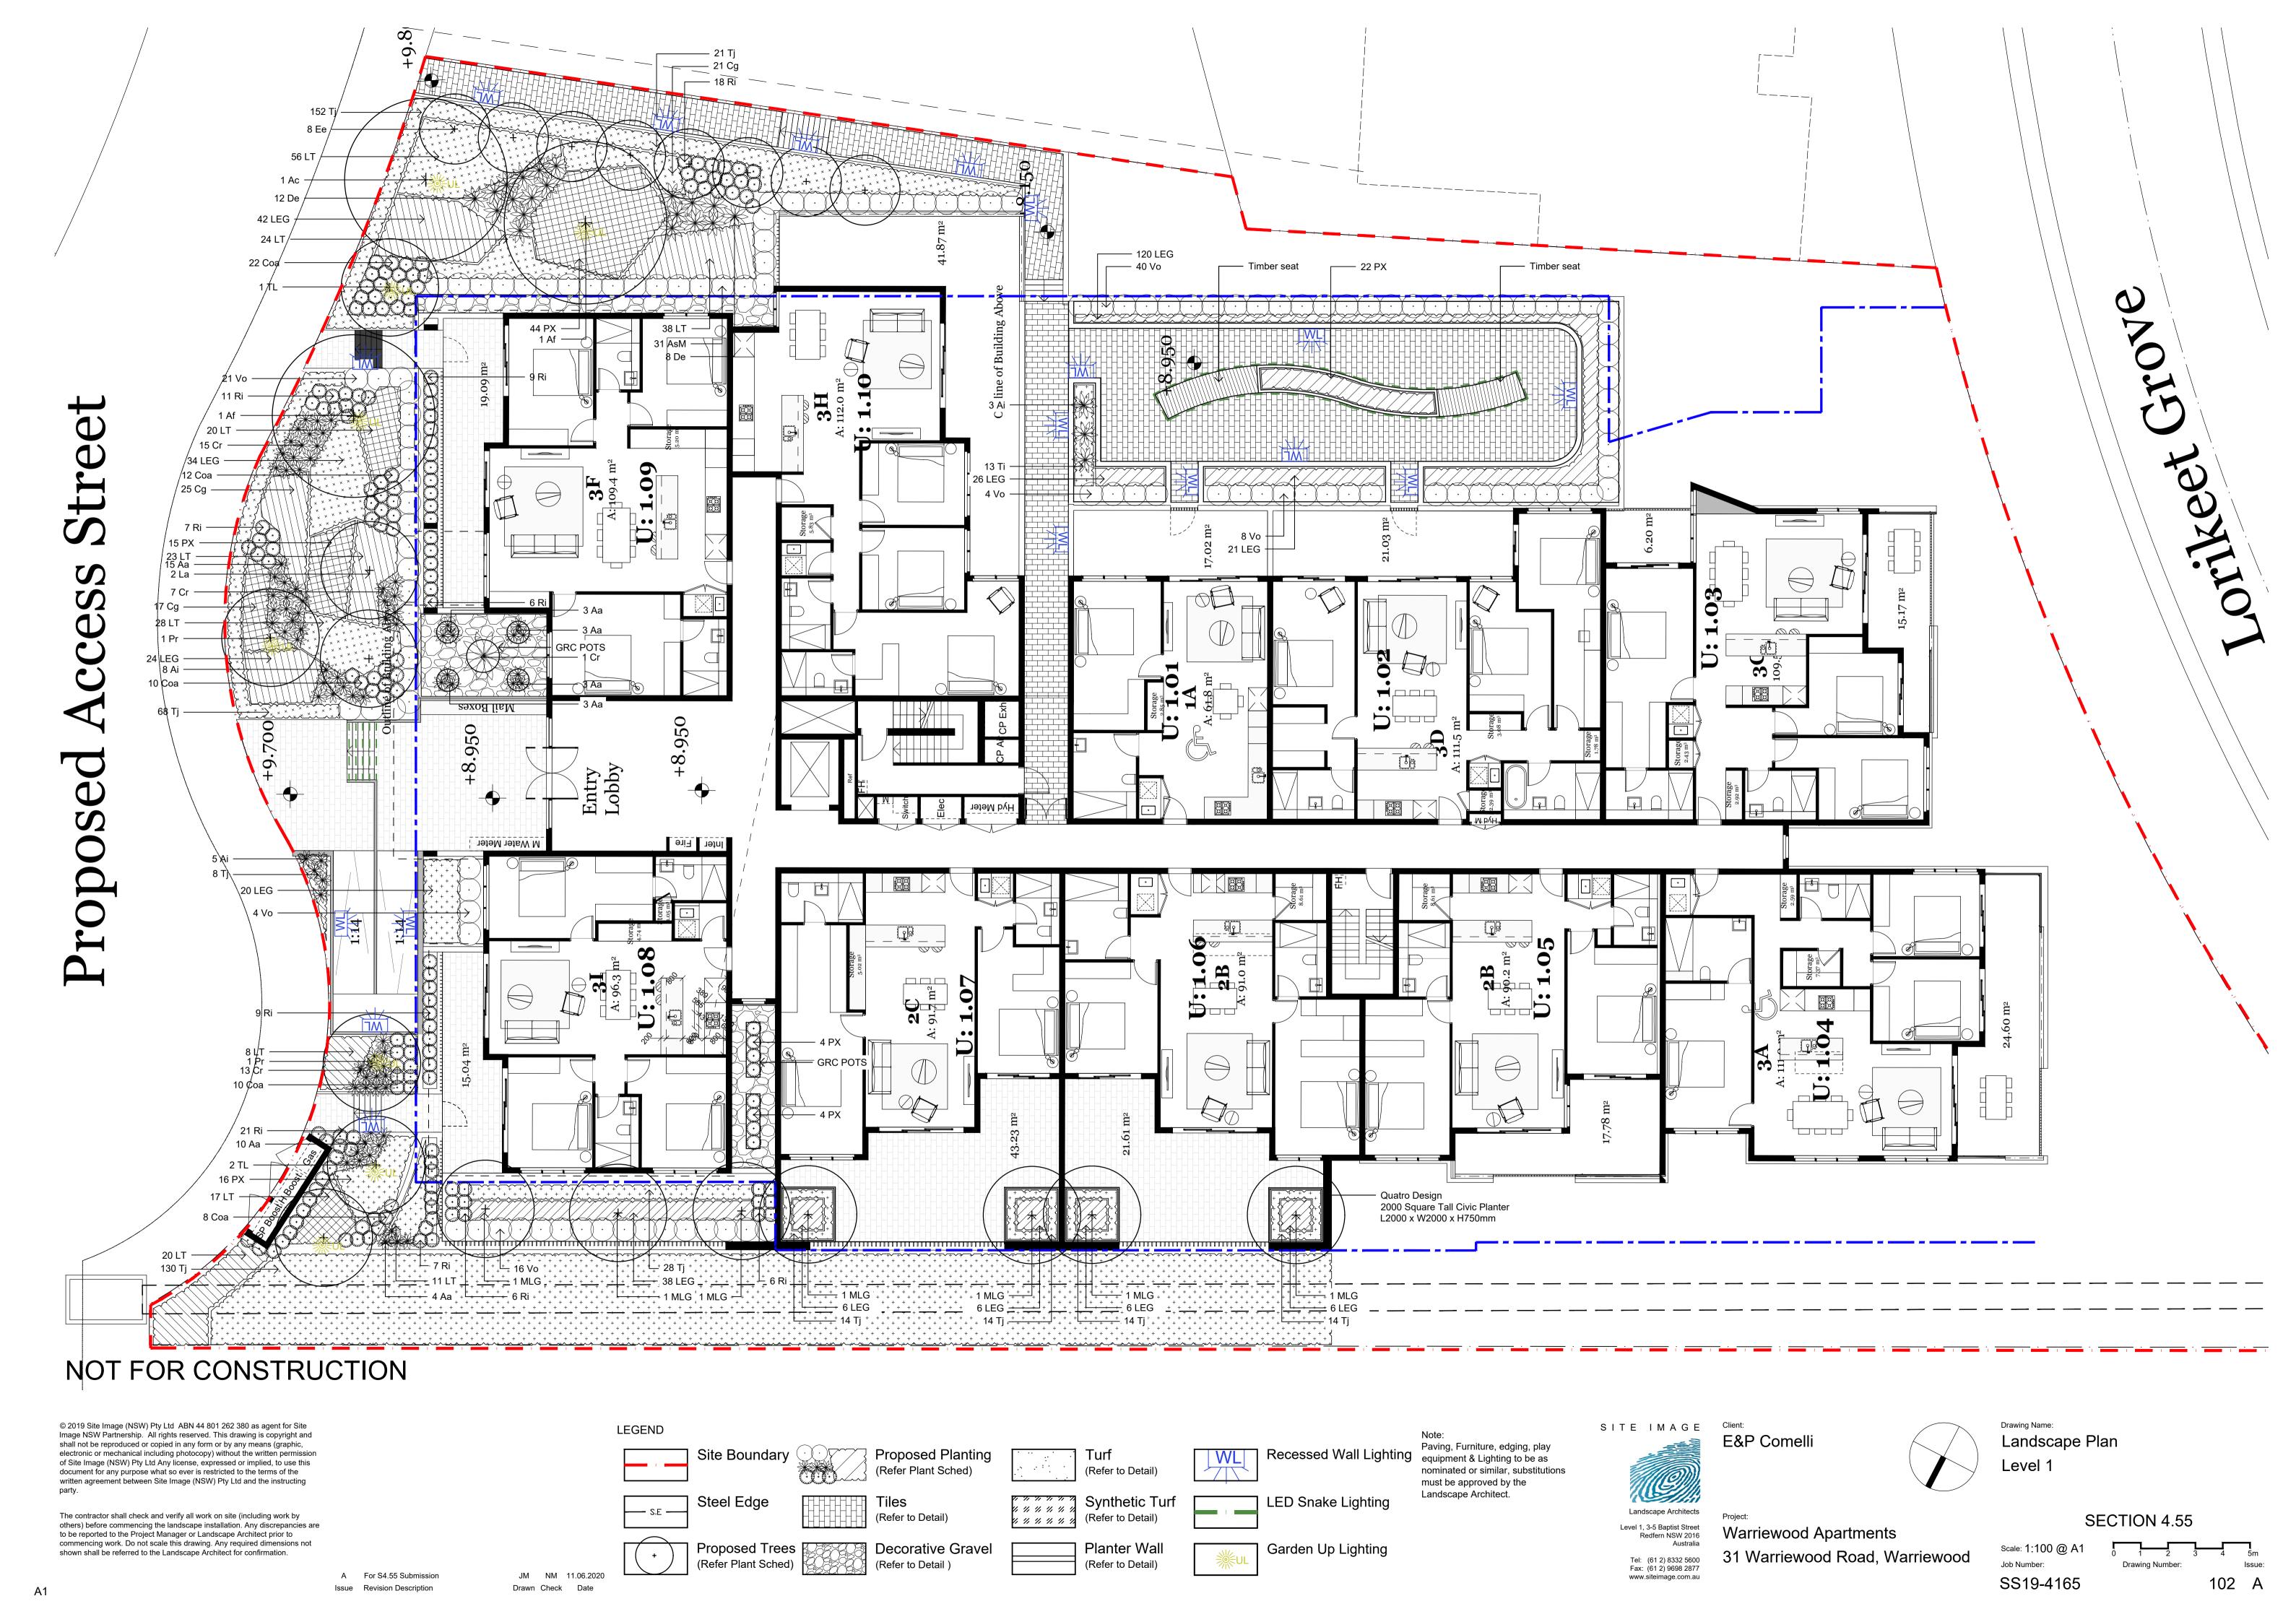

# Warriewood Apartments

Landscape Section 4.55 31 Warriewood Road, Warriewood

#### **Drawing Schedule**

| <b>Drawing Number</b> | Drawing Title            | Scale |
|-----------------------|--------------------------|-------|
| 000                   | Landscape Coversheet     | N/A   |
| 101                   | Landscape Plan - Ground  | 1:100 |
| 102                   | Landscape Plan - Level 1 | 1:100 |
| 103                   | Landscape Plan - Level 3 | 1:50  |
| 501                   | Landscape Details        | N/A   |
| 502                   | Landscape Details        | N/A   |

## NOT FOR CONSTRUCTION

© 2019 Site Image (NSW) Pty Ltd ABN 44 801 262 380 as agent for Site Image NSW Partnership. All rights reserved. This drawing is copyright and shall not be reproduced or copied in any form or by any means (graphic, electronic or mechanical including photocopy) without the written permission of Site Image (NSW) Pty Ltd Any license, expressed or implied, to use this document for any purpose what so ever is restricted to the terms of the written agreement between Site Image (NSW) Pty Ltd and the instructing

The contractor shall check and verify all work on site (including work by others) before commencing the landscape installation. Any discrepancies are to be reported to the Project Manager or Landscape Architect prior to commencing work. Do not scale this drawing. Any required dimensions not shown shall be referred to the Landscape Architect for confirmation.

LEGEND