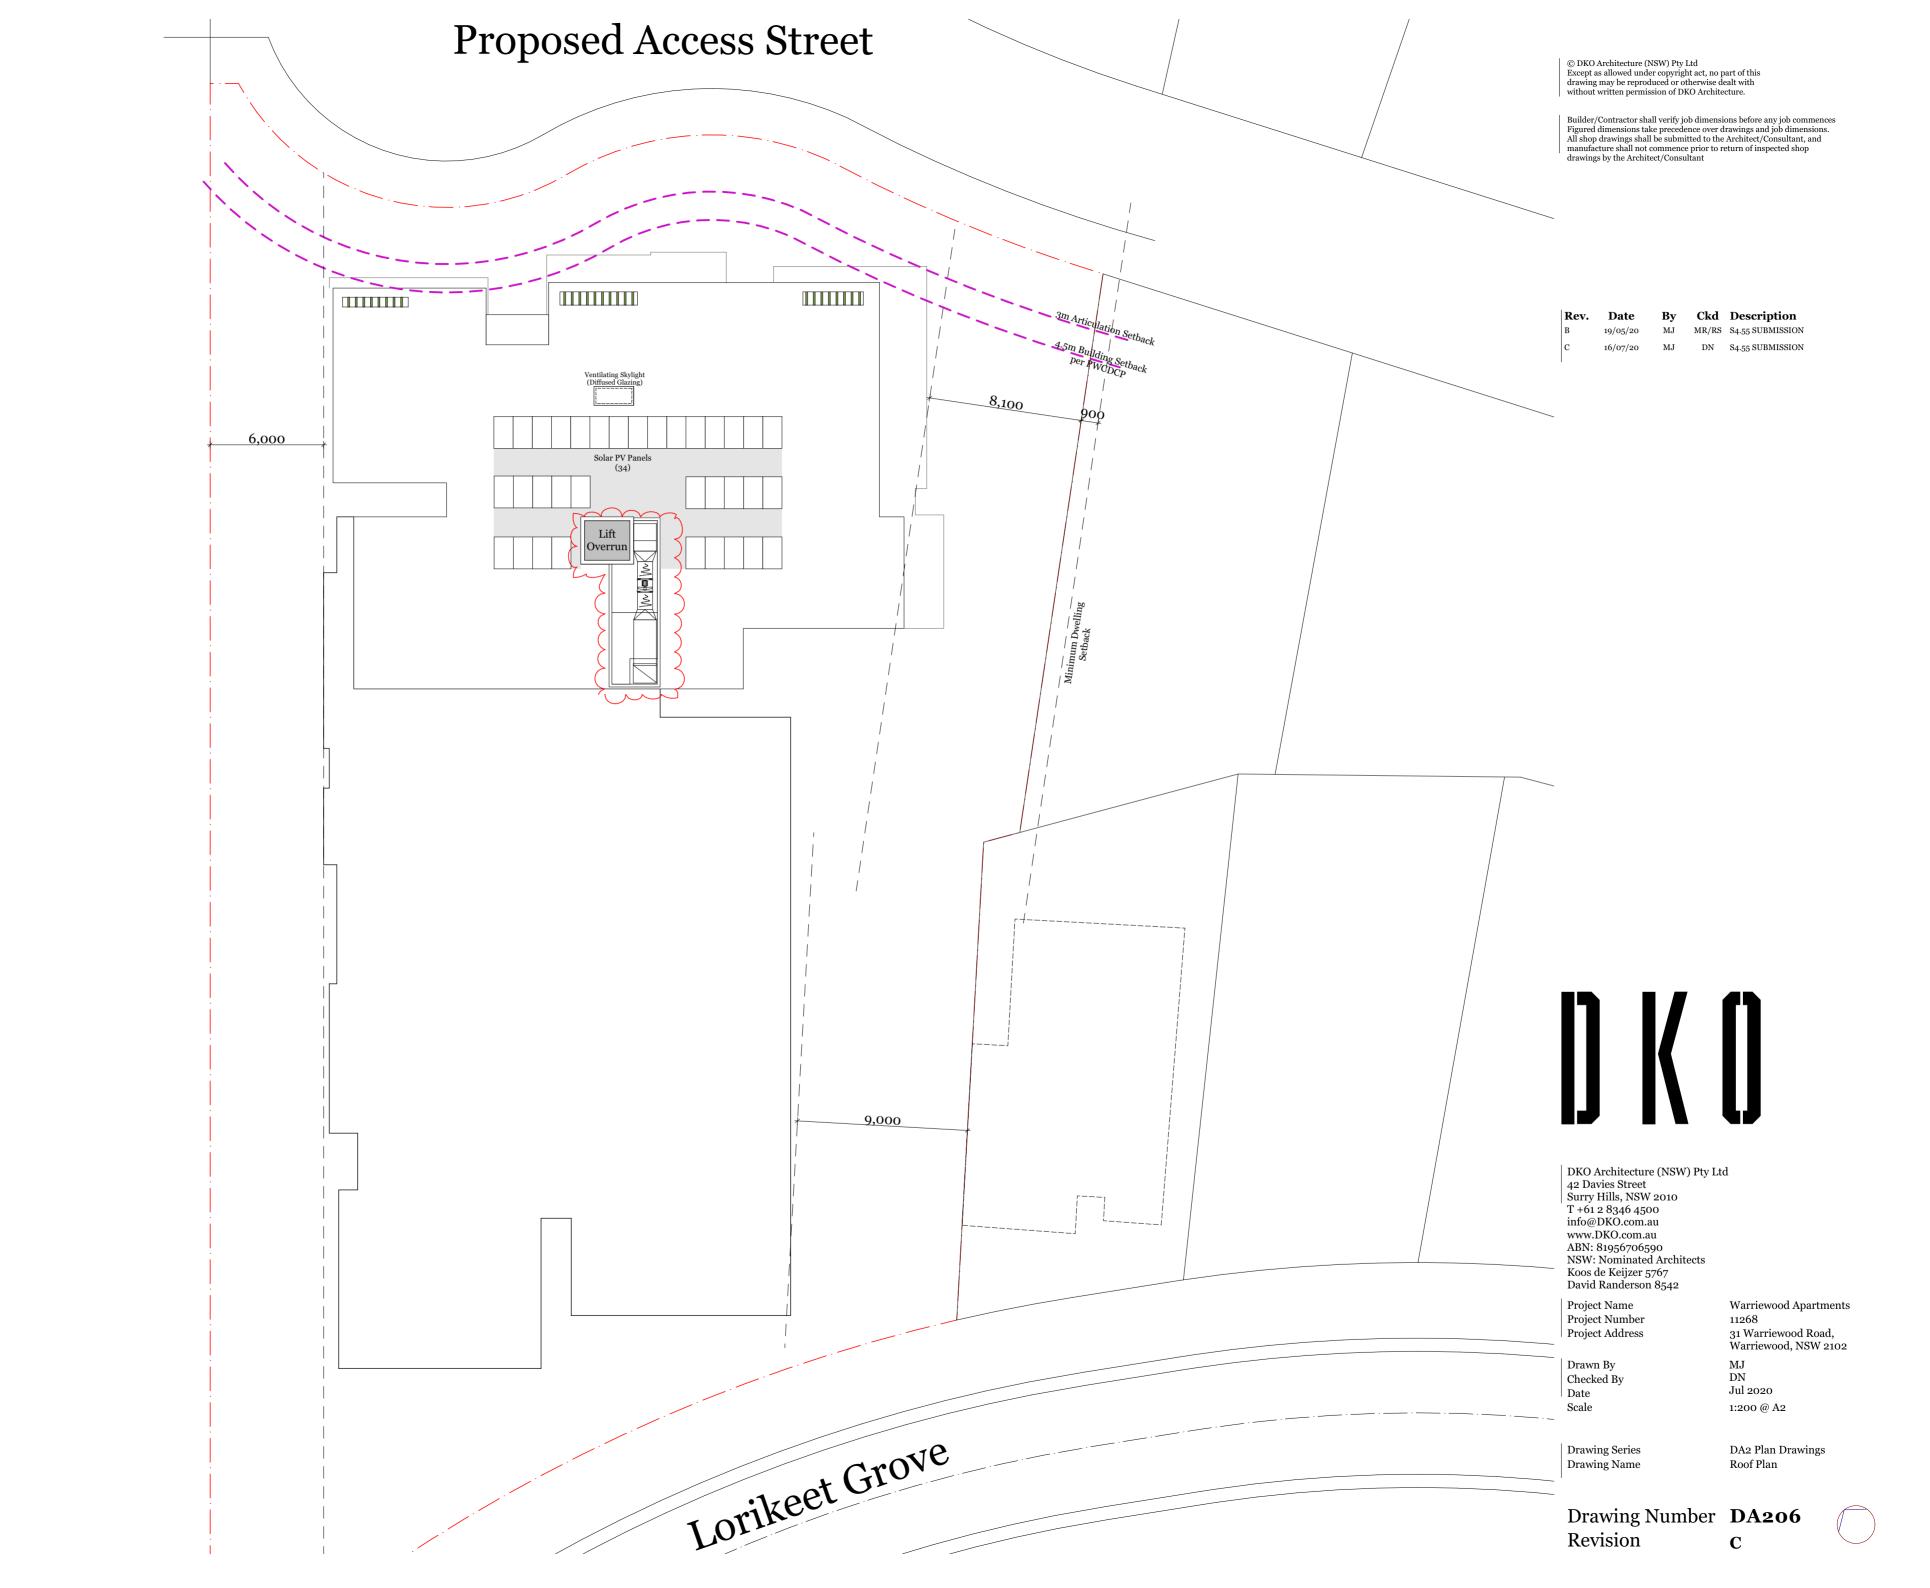

Solar photovoltaic panels

© DKO Architecture (NSW) Pty Ltd Except as allowed under copyright act, no part of this drawing may be reproduced or otherwise dealt with without written permission of DKO Architecture.

Project Name Project Number Project Address Warriewood Apartments 11268

lress 31 Warriewood Road, Warriewood, NSW 2102

Drawn By MJ
Checked By DN
Date Jul 2020
Scale 1:200 @ A2

Drawing Series Drawing Name DA3 Elevation & Sections Elevation

Drawing Number DA302
Revision C