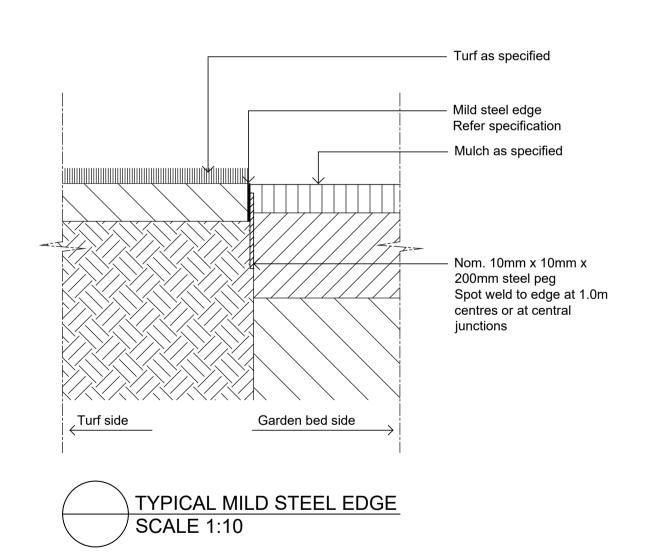

or confirmation.

-Tree planting as plan & schedule Hession ties above lowest limb to prevent slipping Hardwood timber stakes, drive securely into ground and avoid root ball Mulch as specified Fertiliser as specified Topsoil mix type A Topsoil mix type B Refer specification Coarse washed river sand. Drainage cell & geotextile filter cloth as specified. Suspended concrete slab by others. Screed surface falls to Hydraulic Engineer's details. Note: Install root barrier as required. Waterproof membrane. Refer specification. Refer Architects drawings. 75-200L Tree Planting on Slab







-Gravel paving Refer specification -DGB 20 road base - 20mm mortar bed Coarse washed river sand Drainage cell & geotextile filter cloth as specified. Suspended concrete slab by Waterproofing by others











SITE IMAGE Landscape Architects Level 1, 3-5 Baptist Street Redfern NSW 2016

Tel: (61 2) 8332 5600

Fax: (61 2) 9698 2877

www.siteimage.com.au

E&P Comelli



Landscape Details

Warriewood Apartments 31 Warriewood Road, Warriewood SECTION 4.55

**AS SHOWN** 

Job Number: Drawing Number:

A For S4.55 Submission Issue Revision Description

JM NM 11.06.2020 Drawn Check Date

LEGEND

SS19-4165

501 A

- Precast unit paving with mortar joints as specified.

- Waterproofing & drainage

- Suspended concrete slab

- Precast unit paving

Paver support pads

- Waterproofing & drainage

- Suspended concrete slab

as specified

as specified

by others

Refer to plans for adjacent surfaces

Set down 10mm

Artificial turf equivalent to

75mm depth compacted

crusher dust subbase.

Slope to drain.

'