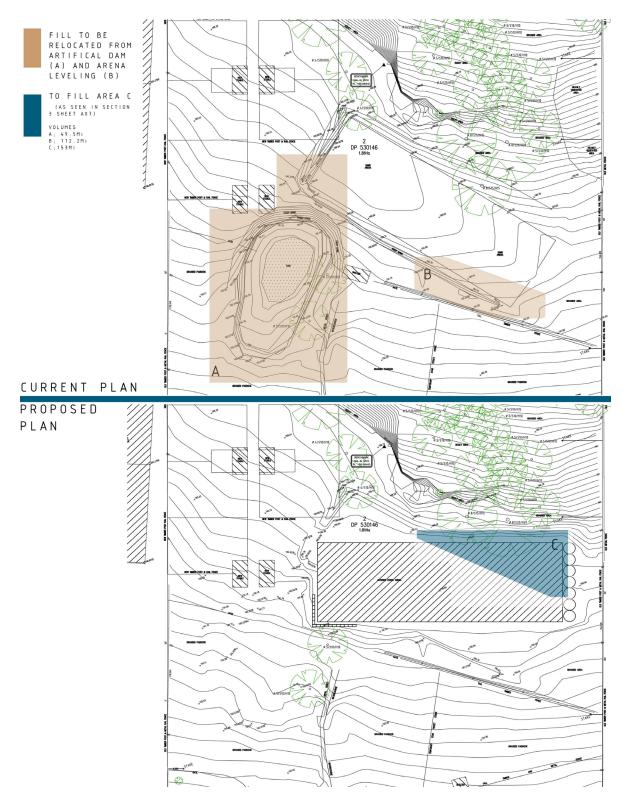

#### STRUCTURES TO BE DEMOLISED

# **SECTION 3 - DEMOLITION**

| MATERIALS<br>ON SITE              | <b>DESTINATION</b><br>Evidence such as weighbridge dockets and invoices for waste disposal or recycling must be<br>retained on site for inspection |                                                                                                           |                                                                                   |         |                                                                                               |                 |
|-----------------------------------|----------------------------------------------------------------------------------------------------------------------------------------------------|-----------------------------------------------------------------------------------------------------------|-----------------------------------------------------------------------------------|---------|-----------------------------------------------------------------------------------------------|-----------------|
|                                   | REUSE                                                                                                                                              | AND RECYCLE (M                                                                                            | OST FAVOUF                                                                        | RABLE)  | DISPOSAL (LEAST<br>FAVOURABLE)                                                                |                 |
| Types of<br>Waste Material        | Estimated<br>Volume (m <sup>3</sup> )<br>or Weight (t)                                                                                             | ONSITE RE-<br>USE<br>Specify how<br>material will be<br>reused onsite                                     | OFFSITE RECYCLING<br>Recycling Outlet (RO)<br>Waste Transport<br>Contractor (WTC) |         | OFFSITE DISPOSAL<br>Specify Landfill site (LS)<br>Specify Waste Transport<br>Contractor (WTC) |                 |
|                                   |                                                                                                                                                    |                                                                                                           | WTC                                                                               | RO      | WTC                                                                                           | LS              |
| Excavated<br>Material             | 153m <sup>3</sup>                                                                                                                                  | Fill material for<br>the horse arena<br>is to be<br>obtained on-site<br>from the<br>existing dam<br>walls |                                                                                   |         |                                                                                               |                 |
| Garden                            | N/A                                                                                                                                                |                                                                                                           |                                                                                   |         |                                                                                               |                 |
| Organics                          |                                                                                                                                                    |                                                                                                           |                                                                                   |         |                                                                                               |                 |
| Bricks                            | N/A                                                                                                                                                |                                                                                                           |                                                                                   |         | OPTION NOT AVAILABLE:                                                                         |                 |
| Tiles                             | N/A                                                                                                                                                |                                                                                                           |                                                                                   |         |                                                                                               |                 |
| Concrete                          | N/A                                                                                                                                                |                                                                                                           |                                                                                   |         | These meter                                                                                   | iolo must ho ro |
| Timber                            | Timber<br>fencing<br>around<br>exiting<br>uncovered<br>horse area<br>250kg                                                                         |                                                                                                           |                                                                                   | Kimbiki | These materials must be re-<br>used or separated on or off<br>site and sent for recycling     |                 |
| Plasterboard                      | N/A                                                                                                                                                |                                                                                                           |                                                                                   |         |                                                                                               |                 |
| Metals                            | N/A                                                                                                                                                |                                                                                                           |                                                                                   |         |                                                                                               |                 |
| Asbestos                          | N/A                                                                                                                                                |                                                                                                           |                                                                                   |         |                                                                                               |                 |
| Other waste                       | N/A                                                                                                                                                |                                                                                                           |                                                                                   |         |                                                                                               |                 |
| Estimated<br>Total %<br>Recovered | 98%                                                                                                                                                |                                                                                                           |                                                                                   |         |                                                                                               |                 |