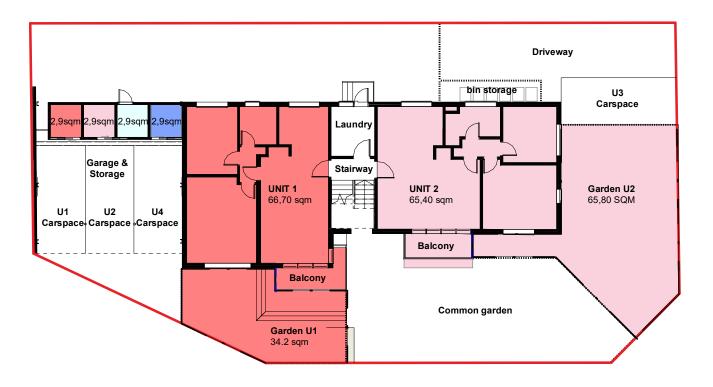

## **GROUND FLOOR PLAN**

Addition: 29,50 sqm

TOTAL: 132,00 sqm

Storage: 2,9 qsm

TOTAL: 131,56 sqm

Open space: 33,00 sqm

**Area Lot Schedule** 1:100

UNIT 1

UNIT 2

Existing: 66,70 sqm (718 sq.ft)

**Existing:** 65,40 sqm (704 sq.ft) **Garden:** 67,60 sqm

Garden: 34,60 sqm

Storage: 2,90 sqm

TOTAL: 104,20 sqm

Storage: 2,90 sqm

TOTAL: 135,90 sqm

| studio<br>oulala                | DRAWING STATUS |            |                          |     | <u>General Notes :</u> <ul> <li>Any discrepancies to be brought to the Architect's attention.</li> <li>This drawing remains the property of the Architects.</li> <li>Client is granted conditional licence to use drawings.</li> <li>Transfer of the licence is prohibited.</li> <li>Architect reserves the right to terminate the licence.</li> <li>Reproduction of the drawing in whole or part is prohibited</li> <li>Any loss or damage (incl. consequential damage) caused to the receipent of electronic data, by its direct or indirect use, is not the</li> </ul> |              |      |  |
|---------------------------------|----------------|------------|--------------------------|-----|---------------------------------------------------------------------------------------------------------------------------------------------------------------------------------------------------------------------------------------------------------------------------------------------------------------------------------------------------------------------------------------------------------------------------------------------------------------------------------------------------------------------------------------------------------------------------|--------------|------|--|
| Unit 13, 28-34 Roseberry Street | С              | 11.05.2022 | Issued for DA            | CV  | <ul> <li>liability of the architect.</li> <li>Refer to hard copies for accuracy of electronic data.</li> </ul>                                                                                                                                                                                                                                                                                                                                                                                                                                                            |              |      |  |
| Balgowlah, NSW, 2093            | В              | 02.05.2022 | Issued for owner consent | CV  | <ul> <li>Dimensions are in millimetres unless stated otherwise. Levels are<br/>in metres AHD unless stated otherwise.</li> <li>Dimensions govern. Do not scale off drawing.</li> </ul>                                                                                                                                                                                                                                                                                                                                                                                    | 0            |      |  |
| tel +61 (0) 0481 341 417        | Α              | 27.04.2022 | Issued for Information   | CV  | <ul> <li>All site dimensions to be verified on site before proceeding on<br/>site.</li> </ul>                                                                                                                                                                                                                                                                                                                                                                                                                                                                             | Scale 1 : 50 | mm   |  |
| charlotte@oulalaarchitects.com  | REV            | Date       | Reason For Issue         | Chk | All discrepancies to be notified in writing to Studio Oulala.     These drawings are not for construction.     © Copyright reserved by the Architects.                                                                                                                                                                                                                                                                                                                                                                                                                    | 0m 500 1000  | 2500 |  |