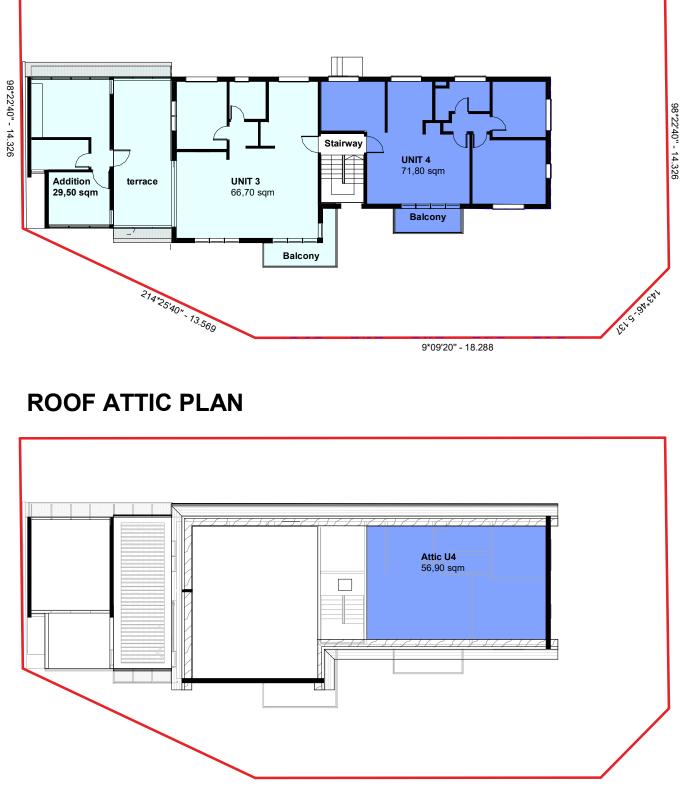

## **FIRST FLOOR PLAN**

UNIT 3

Storage:

UNIT 4

**Existing:** 66,70 sqm (718 sq.ft)

2,9 qsm

 Existing:
 71,80 sqm (773 sq.ft)

 Attic:
 56,90 sqm

Addition: 29,50 sqm

TOTAL: 132,00 sqm

Storage: 2,9 qsm

TOTAL: 131,56 sqm

Open space: 33,00 sqm

**Area Lot Schedule** 1:100

UNIT 1

UNIT 2