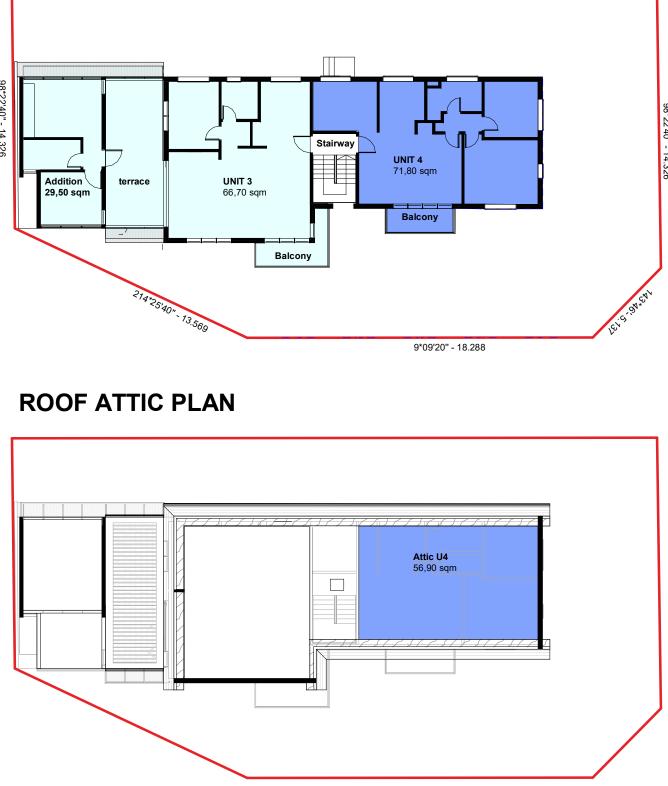

## **FIRST FLOOR PLAN**

UNIT 3

Storage:

UNIT 4

**Existing:** 66,70 sqm (718 sq.ft)

2,9 qsm

 Existing:
 71,80 sqm (773 sq.ft)

 Attic:
 56,90 sqm

Addition: 29,50 sqm

TOTAL: 132,00 sqm

Storage: 2,9 qsm

TOTAL: 131,56 sqm

Open space: 33,00 sqm

**Area Lot Schedule** 1:100

UNIT 1

UNIT 2