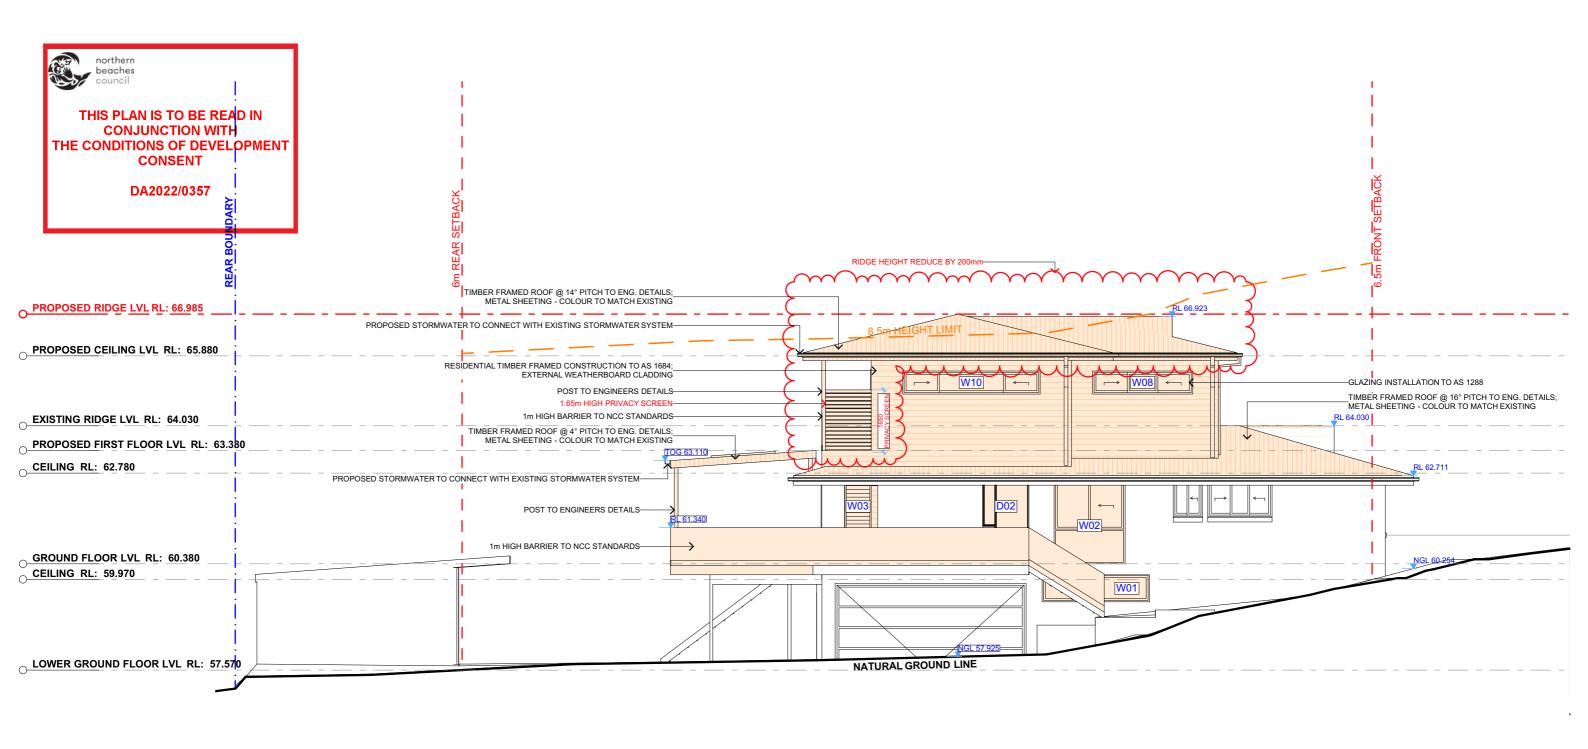

CLIENT SHELDON & MONICA

HATZANTONIS

PROJECT ADDRESS 22 ALKIRA CIRCUIT, NARRAWEENA NSW 2099

DRAWING NO.

**DA13** 

DRAWING NAME WEST ELEVATION

DATE SCALE 1:100 @A3 Monday, 23 May 2022

PROPOSED CROSS SECTION 1:100

NOTE: ALL PROPOSED WORKS TO BE COMPLIANT WITH THE NBC FLOOD PLANNING POLICY.

| REV. | DATE       | COMMENTS         | DRWN | NOTES This drawing is the copyright of Action Plans and not be                                                    |
|------|------------|------------------|------|-------------------------------------------------------------------------------------------------------------------|
| А    | 23052022   | DA: REV A        | RNA  | altered, reproduced or transmitted in any form or by any means in part or in whole with the written permission of |
| В    | 31/03/2021 | DESIGN AMENDMENT | LRP  | Action Plans.  Do not scale measure from drawings. Figured dimensions                                             |
|      |            |                  |      | are to be used only.  The Builder/Contractor shall check and verify all levels and                                |
|      |            |                  |      | dimensions on site prior to commencement of any work, creation of shop drawings, or fabrication of components.    |
|      |            |                  |      | All errors and omissions are to be verified by the Builder/Contractor and referred to the designer prior to the   |
|      |            |                  |      | commencement of works.                                                                                            |

CLIENT

SHELDON & MONICA HATZANTONIS

PROJECT ADDRESS 22 ALKIRA CIRCUIT, NARRAWEENA NSW 2099

DRAWING NO.

**DA14** 

DATE

DRAWING NAME CROSS SECTION

SCALE 1:100 @A3 Monday, 23 May 2022