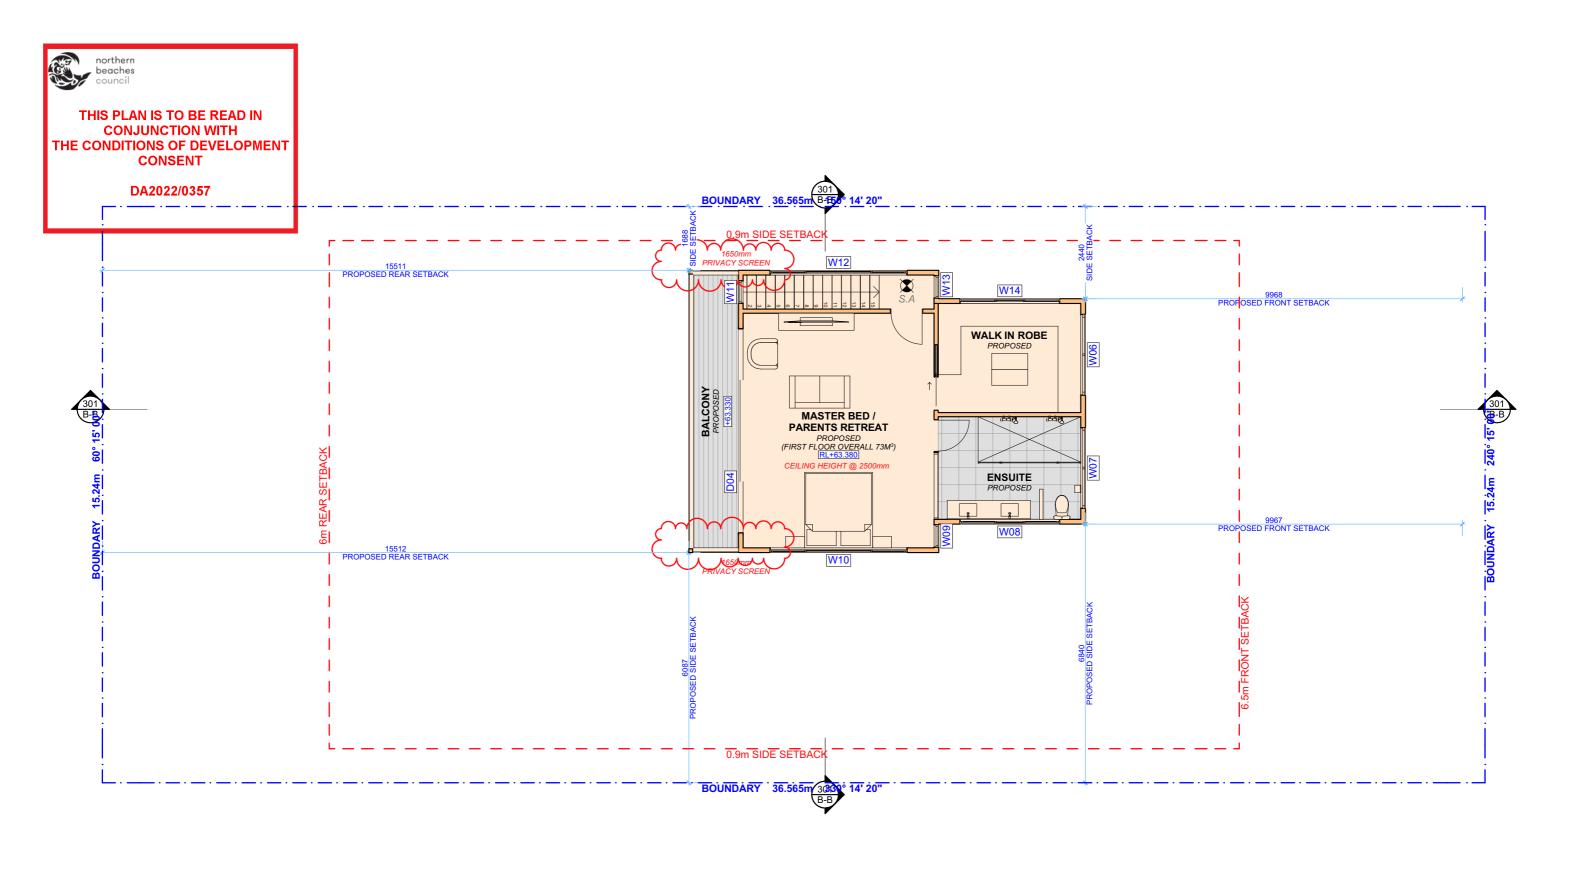

EXISTING
PROPOSED

CHANGES

DEMOLISHED

CLIENT

SHELDON & MONICA HATZANTONIS

PROJECT ADDRESS 22 ALKIRA CIRCUIT, NARRAWEENA NSW 2099 DRAWING NO.

DA09 PROPOSED FIRST FLOOR PLAN

**DATE SCALE** Monday, 23 May 2022 1:100 @A3