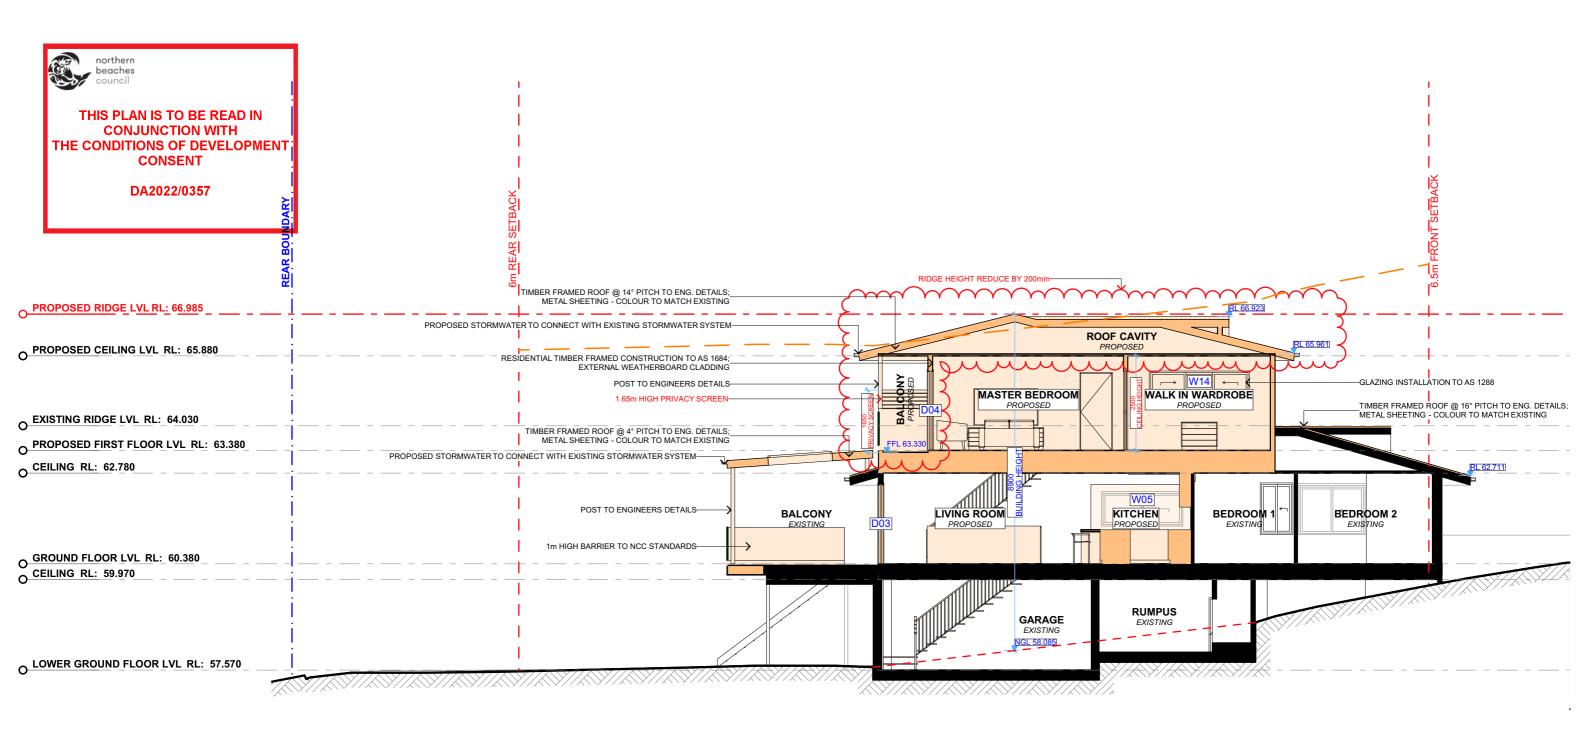

CLIENT SHELDON & MONICA

HATZANTONIS

PROJECT ADDRESS 22 ALKIRA CIRCUIT, NARRAWEENA NSW 2099

DRAWING NO.

**DA13** 

DRAWING NAME WEST ELEVATION

DATE SCALE 1:100 @A3 Monday, 23 May 2022

PROPOSED CROSS SECTION 1:100

NOTE: ALL PROPOSED WORKS TO BE COMPLIANT WITH THE NBC FLOOD PLANNING POLICY.

| REV. | DATE       | COMMENTS         | DRWN | NOTES This drawing is the copyright of Action Plans and not be                                                    |
|------|------------|------------------|------|-------------------------------------------------------------------------------------------------------------------|
| А    | 23052022   | DA: REV A        | RNA  | altered, reproduced or transmitted in any form or by any means in part or in whole with the written permission of |
| В    | 31/03/2021 | DESIGN AMENDMENT | LRP  | Action Plans.  Do not scale measure from drawings. Figured dimensions                                             |
|      |            |                  |      | are to be used only.  The Builder/Contractor shall check and verify all levels and                                |
|      |            |                  |      | dimensions on site prior to commencement of any work, creation of shop drawings, or fabrication of components.    |
|      |            |                  |      | All errors and omissions are to be verified by the Builder/Contractor and referred to the designer prior to the   |
|      |            |                  |      | commencement of works.                                                                                            |

CLIENT

SHELDON & MONICA HATZANTONIS

PROJECT ADDRESS 22 ALKIRA CIRCUIT, NARRAWEENA NSW 2099

DRAWING NO.

**DA14** 

DATE

DRAWING NAME CROSS SECTION

SCALE 1:100 @A3 Monday, 23 May 2022

PROPOSED LONG SECTION

1:100

NOTE: ALL PROPOSED WORKS TO BE COMPLIANT WITH THE NBC FLOOD PLANNING POLICY.

| REV. | DATE       | COMMENTS         | DRWN | NOTES This drawing is the copyright of Action Plans and not be                                                    |  |
|------|------------|------------------|------|-------------------------------------------------------------------------------------------------------------------|--|
| А    | 23052022   | DA: REV A        | RNA  | altered, reproduced or transmitted in any form or by any means in part or in whole with the written permission of |  |
| В    | 31/03/2021 | DESIGN AMENDMENT | LRP  | Action Plans.  Do not scale measure from drawings. Figured dimensions                                             |  |
|      |            |                  |      | are to be used only. The Builder/Contractor shall check and verify all levels a                                   |  |
|      |            |                  |      | dimensions on site prior to commencement of any v<br>creation of shop drawings, or fabrication of components      |  |
|      |            |                  |      | All errors and omissions are to be verified by the Builder/Contractor and referred to the designer prior to the   |  |
|      |            |                  |      | commencement of works.                                                                                            |  |

CLIENT
SHELDON & M

SHELDON & MONICA HATZANTONIS

PROJECT ADDRESS 22 ALKIRA CIRCUIT, NARRAWEENA NSW 2099 DRAWING NO. DRAWING NAME

DA15 LONG SECTION

 DATE
 SCALE

 CUIT,
 Monday, 23 May 2022
 1:100 @A3