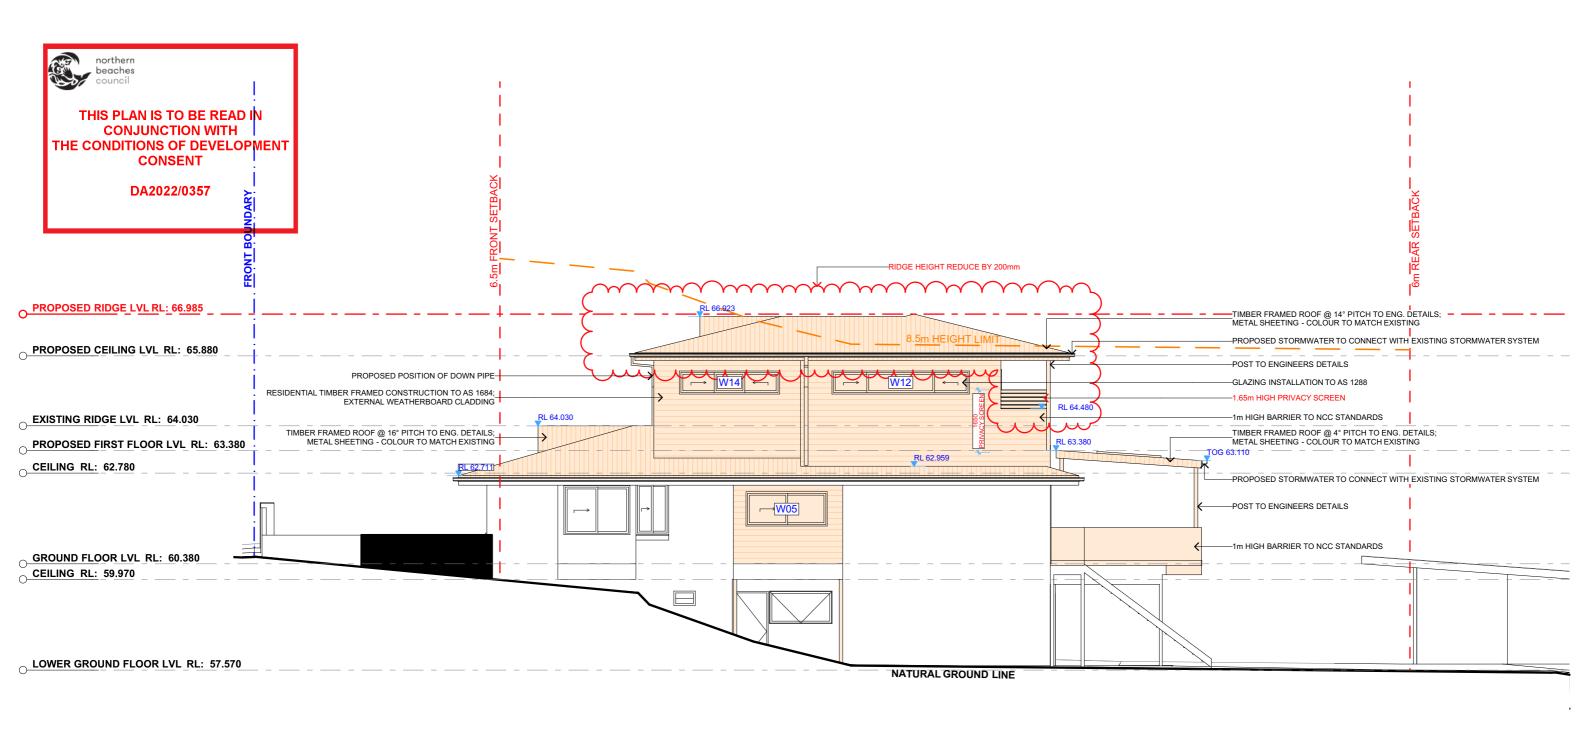

**DA12** 

DRAWING NAME
SOUTH ELEVATION

SS DATE
T, Monda

**DATE SCALE** Monday, 23 May 2022 1:100 @A3

**WEST ELEVATION** 1:100

# NOTE: ALL PROPOSED WORKS TO BE COMPLIANT WITH THE NBC FLOOD PLANNING POLICY.

| REV. | DATE       | COMMENTS         | DRWN | NOTES                                                                                                                                                                            |
|------|------------|------------------|------|----------------------------------------------------------------------------------------------------------------------------------------------------------------------------------|
| Α    | 23052022   | DA: REV A        | RNA  | This drawing is the copyright of Action Plans and not be<br>altered, reproduced or transmitted in any form or by any<br>means in part or in whole with the written permission of |
| В    | 31/03/2021 | DESIGN AMENDMENT | LRP  | Action Plans.  Do not scale measure from drawings. Figured dimensions                                                                                                            |
|      |            |                  |      | are to be used only.  The Builder/Contractor shall check and verify all levels dimensions on site prior to commencement of any verification.                                     |
|      |            |                  |      | creation of shop drawings, or fabrication of components.  All errors and omissions are to be verified by the                                                                     |
|      |            |                  |      | Builder/Contractor and referred to the designer prior to the commencement of works.                                                                                              |

CLIENT SHELDON & MONICA

HATZANTONIS

PROJECT ADDRESS 22 ALKIRA CIRCUIT, NARRAWEENA NSW 2099

DRAWING NO.

**DA13** 

DRAWING NAME WEST ELEVATION

DATE SCALE 1:100 @A3 Monday, 23 May 2022

PROPOSED CROSS SECTION 1:100