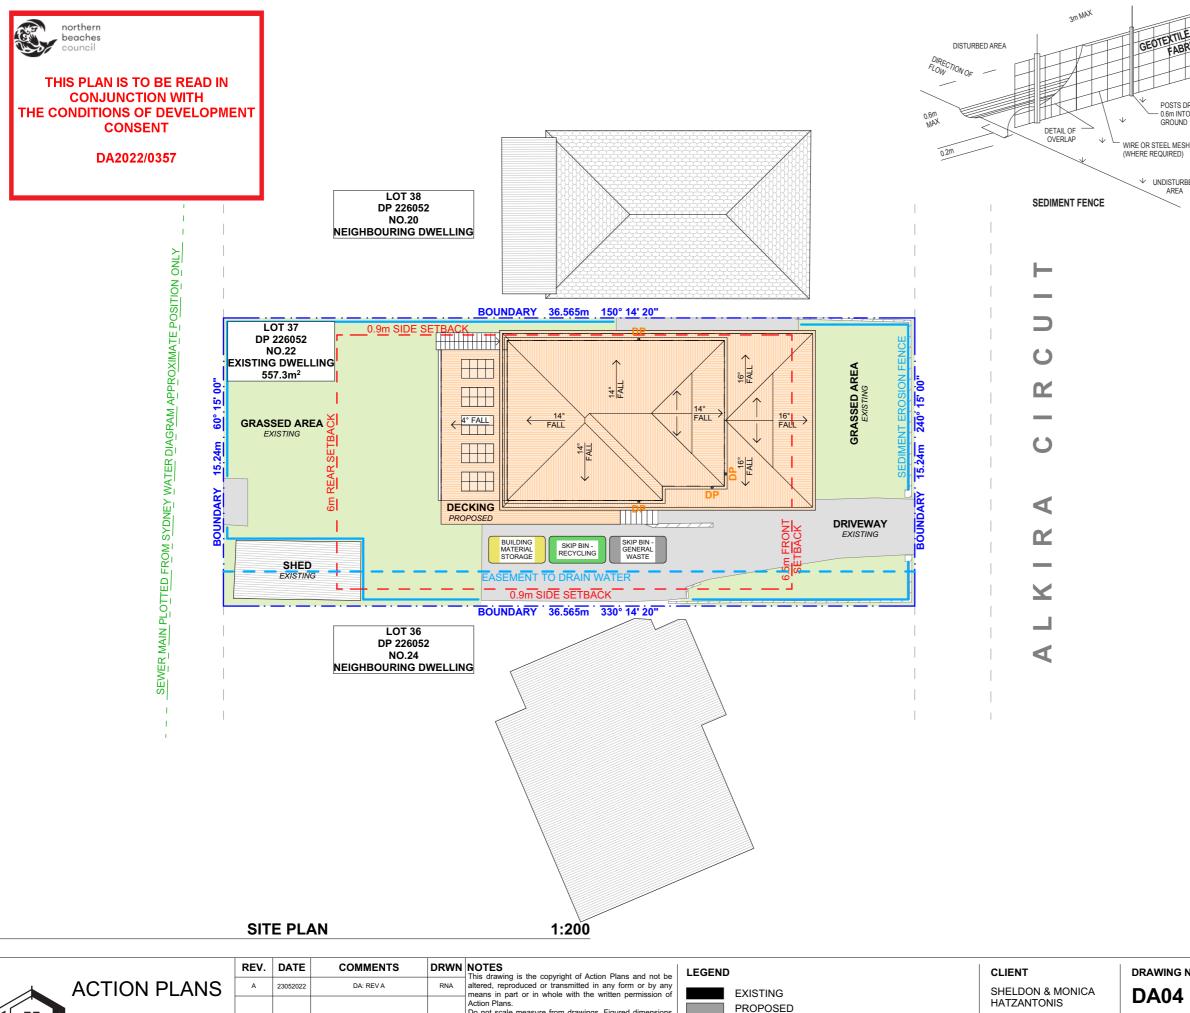

**NOTES REGARDING BOUNDARY** 

THE INFORMATION SHOWN ON THIS PLAN IS FOR DESIGN PURPOSES ONLY. THE POSITION OF BOUNDARY LINES HAVE BEEN ESTABLISHED BY A SURVEY TO MEET THE IDENTIFICATION REQUIREMENTS FOR COUNCIL AND NOT FOR REGISTRATION WITH THE LAND REGISTRATION SERVICES NSW NOR MAY THIS PLAN BE USED FOR ANY OTHER PURPOSE. SUBSEQUENT REGISTERED OR OTHER SURVEYS MAY AFFECT THE DEFINED BOUNDARY POSITIONS IN THIS AREA. ANY DIFFERENCES OF THIS NATURE ARE BEYOND THE PURPOSES OF THIS PLAN. THIS PLAN IS FOR THE ABOVE STATED PURPOSES ONLY. RESTRICTIONS ON THE TITLE HAVE NOT BEEN INVESTIGATED. IF FURTHER DEVELOPMENT IS CONTEMPLATED OR CONSTRUCTION INTENDED THEN IT IS IMPORTANT THAT A SURVEY SET OUT IS CARRIED OUT.

#### **DUST CONTROL:**

POSTS DRIVEN

GROUND

UNDISTURBED

TO REDUCE DUST GENERATED BY WIND ACTION, THE REMOVAL OF THE TOP SOIL IS TO BE MINIMISED. TO PREVENT DUST GENERATION, WATERING DOWN OF THE SITE, ESPECIALLY DURING THE MOVEMENT OF MACHINERY IS REQUIRED. WHERE EXCAVATING INTO ROCK, KEEP THE SURFACE MOIST TO MINIMISE DUST. CONSTRUCT A GRAVEL ENTRY/EXIT POINT USING BLUE METAL AND RESTRICT ALL VEHICLE MOVEMENTS WITHIN THE SITE TO A MINIMUM. ENSURE WIND BREAKS, SUCH AS EXISTING FENCES ARE MAINTAINED DURING THE CONSTRUCTION PHASE UNTIL NEW LANDSCAPING IS PROVIDED OR REINSTATED. PREVENT DUST BY COVERING STOCKPILES

#### **SEDIMENT NOTE:**

- 1. ALL EROSION AND SEDIMENT CONTROL MEASURES TO BE INSPECTED AND MAINTAINED DAILY BY THE SITE MANAGER.
- 2. MINIMISE DISTURBED AREAS, REMOVE EXCESS SOIL FROM EXCAVATEDAREA AS SOON AS POSSIBLE. 3. ALL MATERIAL STOCKPILE TO BE CLEAR FROM DRAINS, GUTTERS AND FOOTPATHS, OR WITHIN SEDIMENT FENCE AREA.
- 4. DRAINAGE TO BE CONNECTED TO STORMWATER AS SOON AS POSSIBLE. IF STORED ON SITE, IT MUST BE FILTERED BEFORE RELEASING INTO STORMWATER SYSTEM OR WATERWAYS.
- 5. ROADS AND FOOTPATHS TO BE SWEPT DAILY.

### STOCKPILES:

ALL STOCKPILES ARE TO BE KEPT ON-SITE WHERE POSSIBLE. ANY MATERIALS PLACED ON THE FOOTPATHS OR NATURE STRIPS REQUIRE COUNCIL'S PERMISSION.

ALL STOCKPILES ARE TO BE PLACED AWAY FROM THE DRAINAGE LINES AND STREET GUTTERS. IT IS BEST TO LOCATE THESE ON THE HIGHEST PART OF THE SITE IF POSSIBLE. PLACE WATERPROOF COVERING OVER STOCKPILES.

IF REQUIRED PROVIDE DIVERSION DRAIN & BANK AROUND STOCKPILES.

## **GUTTER PROTECTION:**

PROVIDE PROTECTION TO DOWNHILL GRATE IN GUTTER BY MEANS OF SAND BAGS OR BLUE METAL WRAPPED IN GEOTEXTILE FABRIC. WHEN SOIL OR SAND BUILDS UP AROUND THIS SEDIMENT BARRIER, THE MATERIAL SHOULD BE RELOCATED BACK TO THE SITE FOR DISPOSAL.

NOTE: ALL PROPOSED STORMWATER TO CONNECT WITH EXISTING

m: 0426 957 518 e:operations@actionplans.com.au w: www.actionplans.com.au

Do not scale measure from drawings. Figured dimension are to be used only.

SITE / ROOF / SEDIMENT EROSION / WASTE MANAGEMENT / STORMWATER CONCEPT PLAN

**SCALE** 

1:1, 1:200 @A3

PROPOSED LOWER GROUND FLOOR PLAN

1:100

NOTE: ALL PROPOSED WORKS TO BE COMPLIANT WITH THE NBC FLOOD PLANNING POLICY.