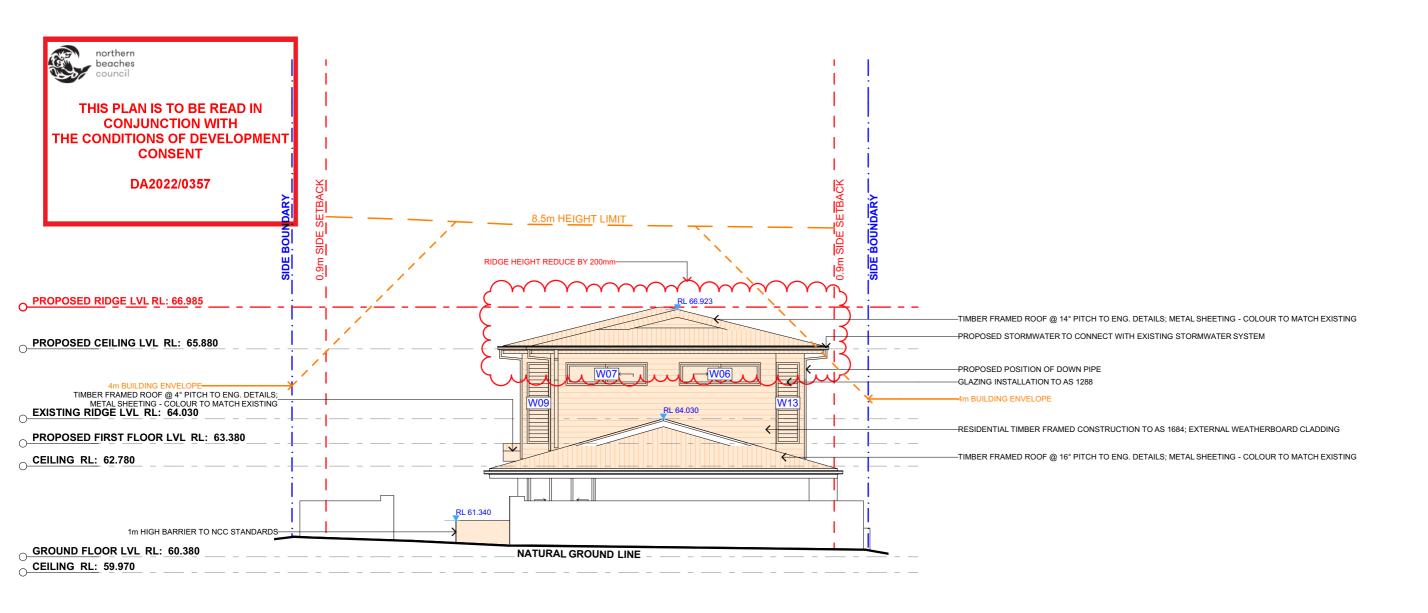

NORTH ELEVATION 1:100

NOTE: ALL PROPOSED WORKS TO BE COMPLIANT WITH THE NBC FLOOD PLANNING POLICY.

| REV. | DATE       | COMMENTS         | DRWN | NOTES                                                                                                                                                                                        |
|------|------------|------------------|------|----------------------------------------------------------------------------------------------------------------------------------------------------------------------------------------------|
| Α    | 23052022   | DA: REV A        | RNA  | This drawing is the copyright of Action Plans and not be altered, reproduced or transmitted in any form or by any means in part or in whole with the written permission of                   |
| В    | 31/03/2021 | DESIGN AMENDMENT | LRP  | Action Plans.  Do not scale measure from drawings. Figured dimensions                                                                                                                        |
|      |            |                  |      | are to be used only.  The Builder/Contractor shall check and verify all levels addimensions on site prior to commencement of any we creation of shop drawings, or fabrication of components. |
|      |            |                  |      |                                                                                                                                                                                              |
|      |            |                  |      | All errors and omissions are to be verified by the Builder/Contractor and referred to the designer prior to the                                                                              |
|      |            |                  |      | commencement of works.                                                                                                                                                                       |

CLIENT

SHELDON & MONICA HATZANTONIS

PROJECT ADDRESS 22 ALKIRA CIRCUIT, NARRAWEENA NSW 2099 DRAWING NO.

**DA10** 

DRAWING NAME
NORTH ELEVATION

RESS DATE
CUIT, Monda

**DATE SCALE** Monday, 23 May 2022 1:100 @A3