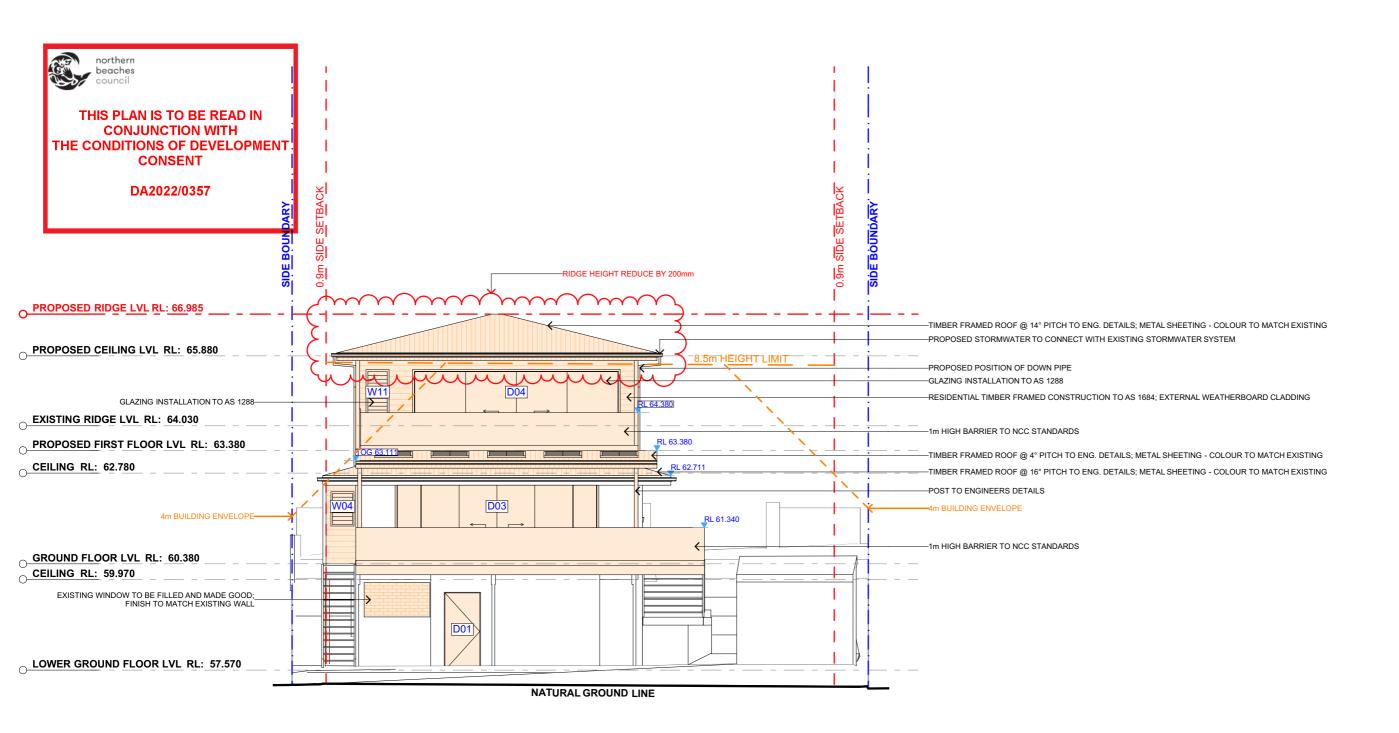

EAST ELEVATION 1:100

# NOTE: ALL PROPOSED WORKS TO BE COMPLIANT WITH THE NBC FLOOD PLANNING POLICY.

| REV. | DATE       | COMMENTS         | DRWN | NOTES This drawing is the copyright of Action Plans and not be                                                                           |   |
|------|------------|------------------|------|------------------------------------------------------------------------------------------------------------------------------------------|---|
| А    | 23052022   | DA: REV A        | RNA  | altered, reproduced or transmitted in any form or by any means in part or in whole with the written permission of                        |   |
| В    | 31/03/2021 | DESIGN AMENDMENT | LRP  | Action Plans.  Do not scale measure from drawings. Figured dimensions                                                                    | ( |
|      |            |                  |      | are to be used only.  The Builder/Contractor shall check and verify all levels and dimensions on site prior to commencement of any work, |   |
|      |            |                  |      | creation of shop drawings, or fabrication of components.  All errors and omissions are to be verified by the                             |   |
|      |            |                  |      | Builder/Contractor and referred to the designer prior to commencement of works.                                                          |   |

CLIENT

SHELDON & MONICA HATZANTONIS

PROJECT ADDRESS 22 ALKIRA CIRCUIT, NARRAWEENA NSW 2099 DRAWING NO.

DRAWING NAME

DA11

EAST ELEVATION

DATE SCALE

Monday, 23 May 2022 1:100 @A3