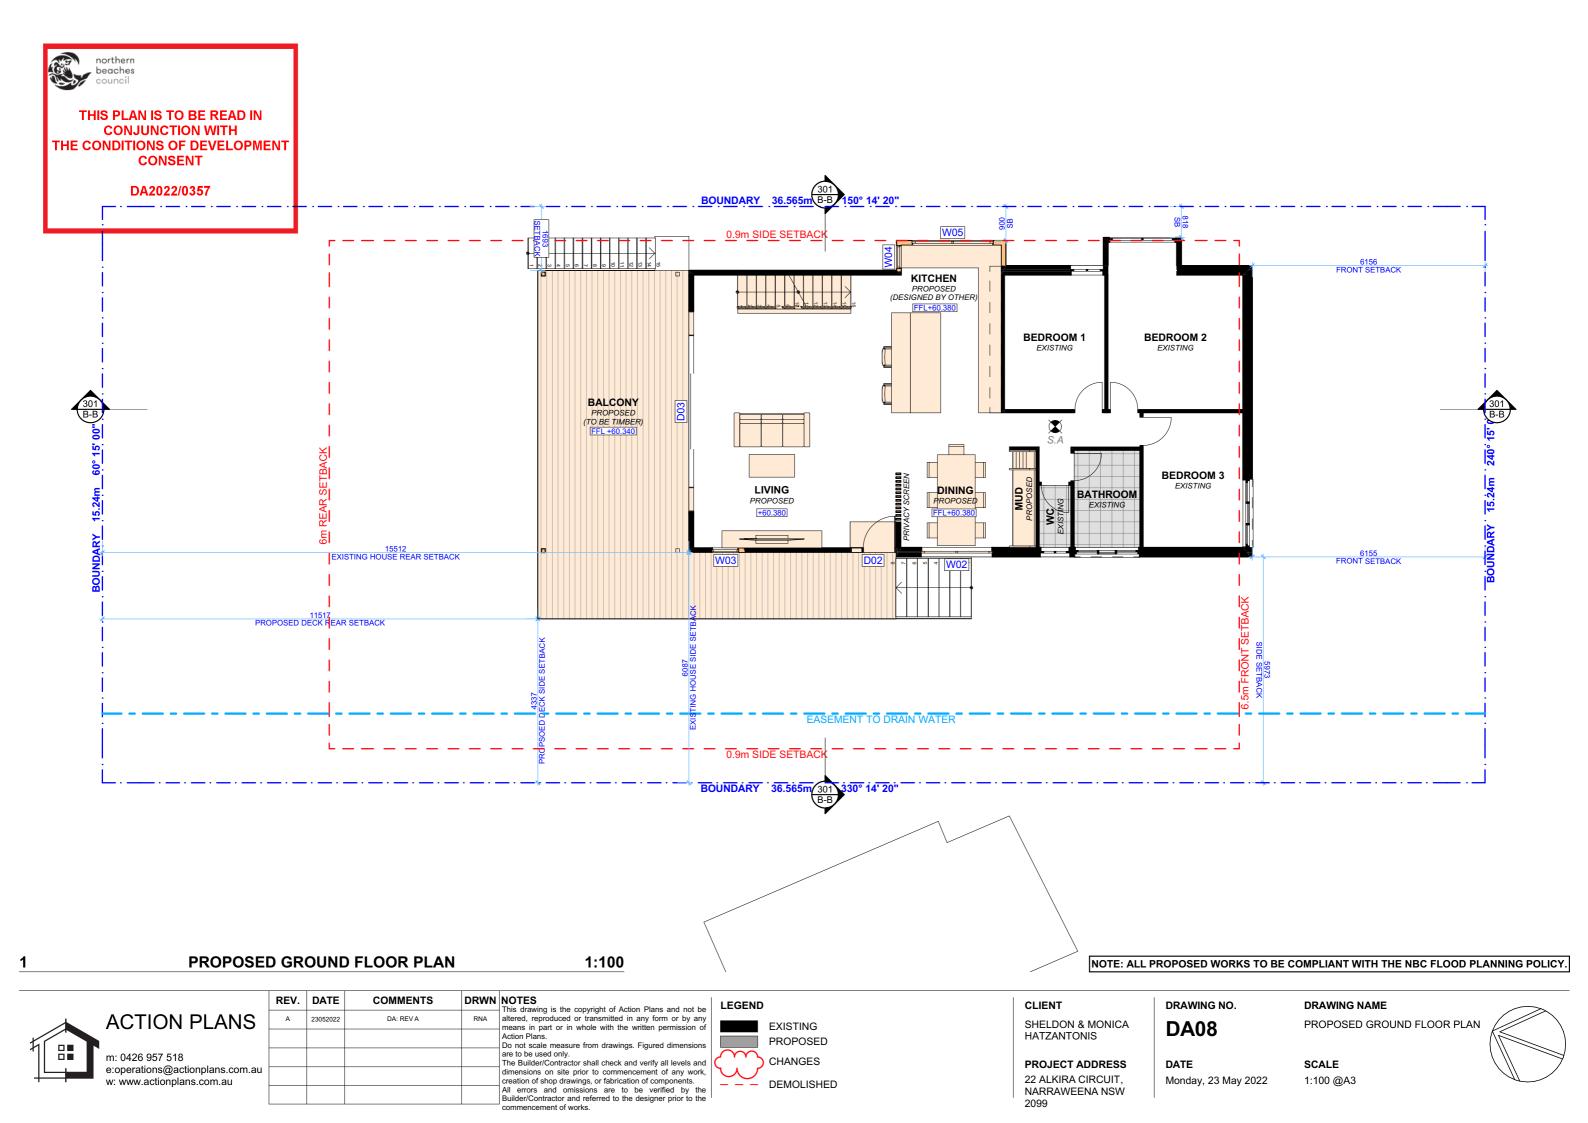

SITE / ROOF / SEDIMENT EROSION / WASTE MANAGEMENT / STORMWATER CONCEPT PLAN

**SCALE** 

1:1, 1:200 @A3

PROPOSED LOWER GROUND FLOOR PLAN

1:100

NOTE: ALL PROPOSED WORKS TO BE COMPLIANT WITH THE NBC FLOOD PLANNING POLICY.