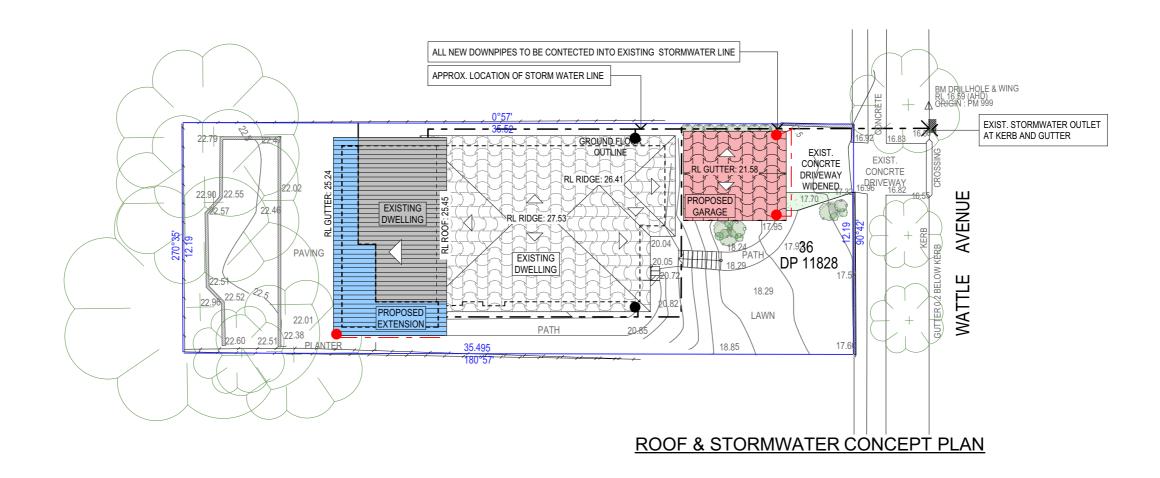

| 1 | PROPOSED ALTERATIONS AND ADDITIONS 29 WATTLE AVE. FAIRLIGHT 2094 | DA |
|---|------------------------------------------------------------------|----|
|   | CLIENT:<br>CHRIS AND PHILIPPA BLEAKLEY                           | Jo |
|   | DRAWING TITLE: ROOF & STORMWATER CONCEPT PLAN                    |    |