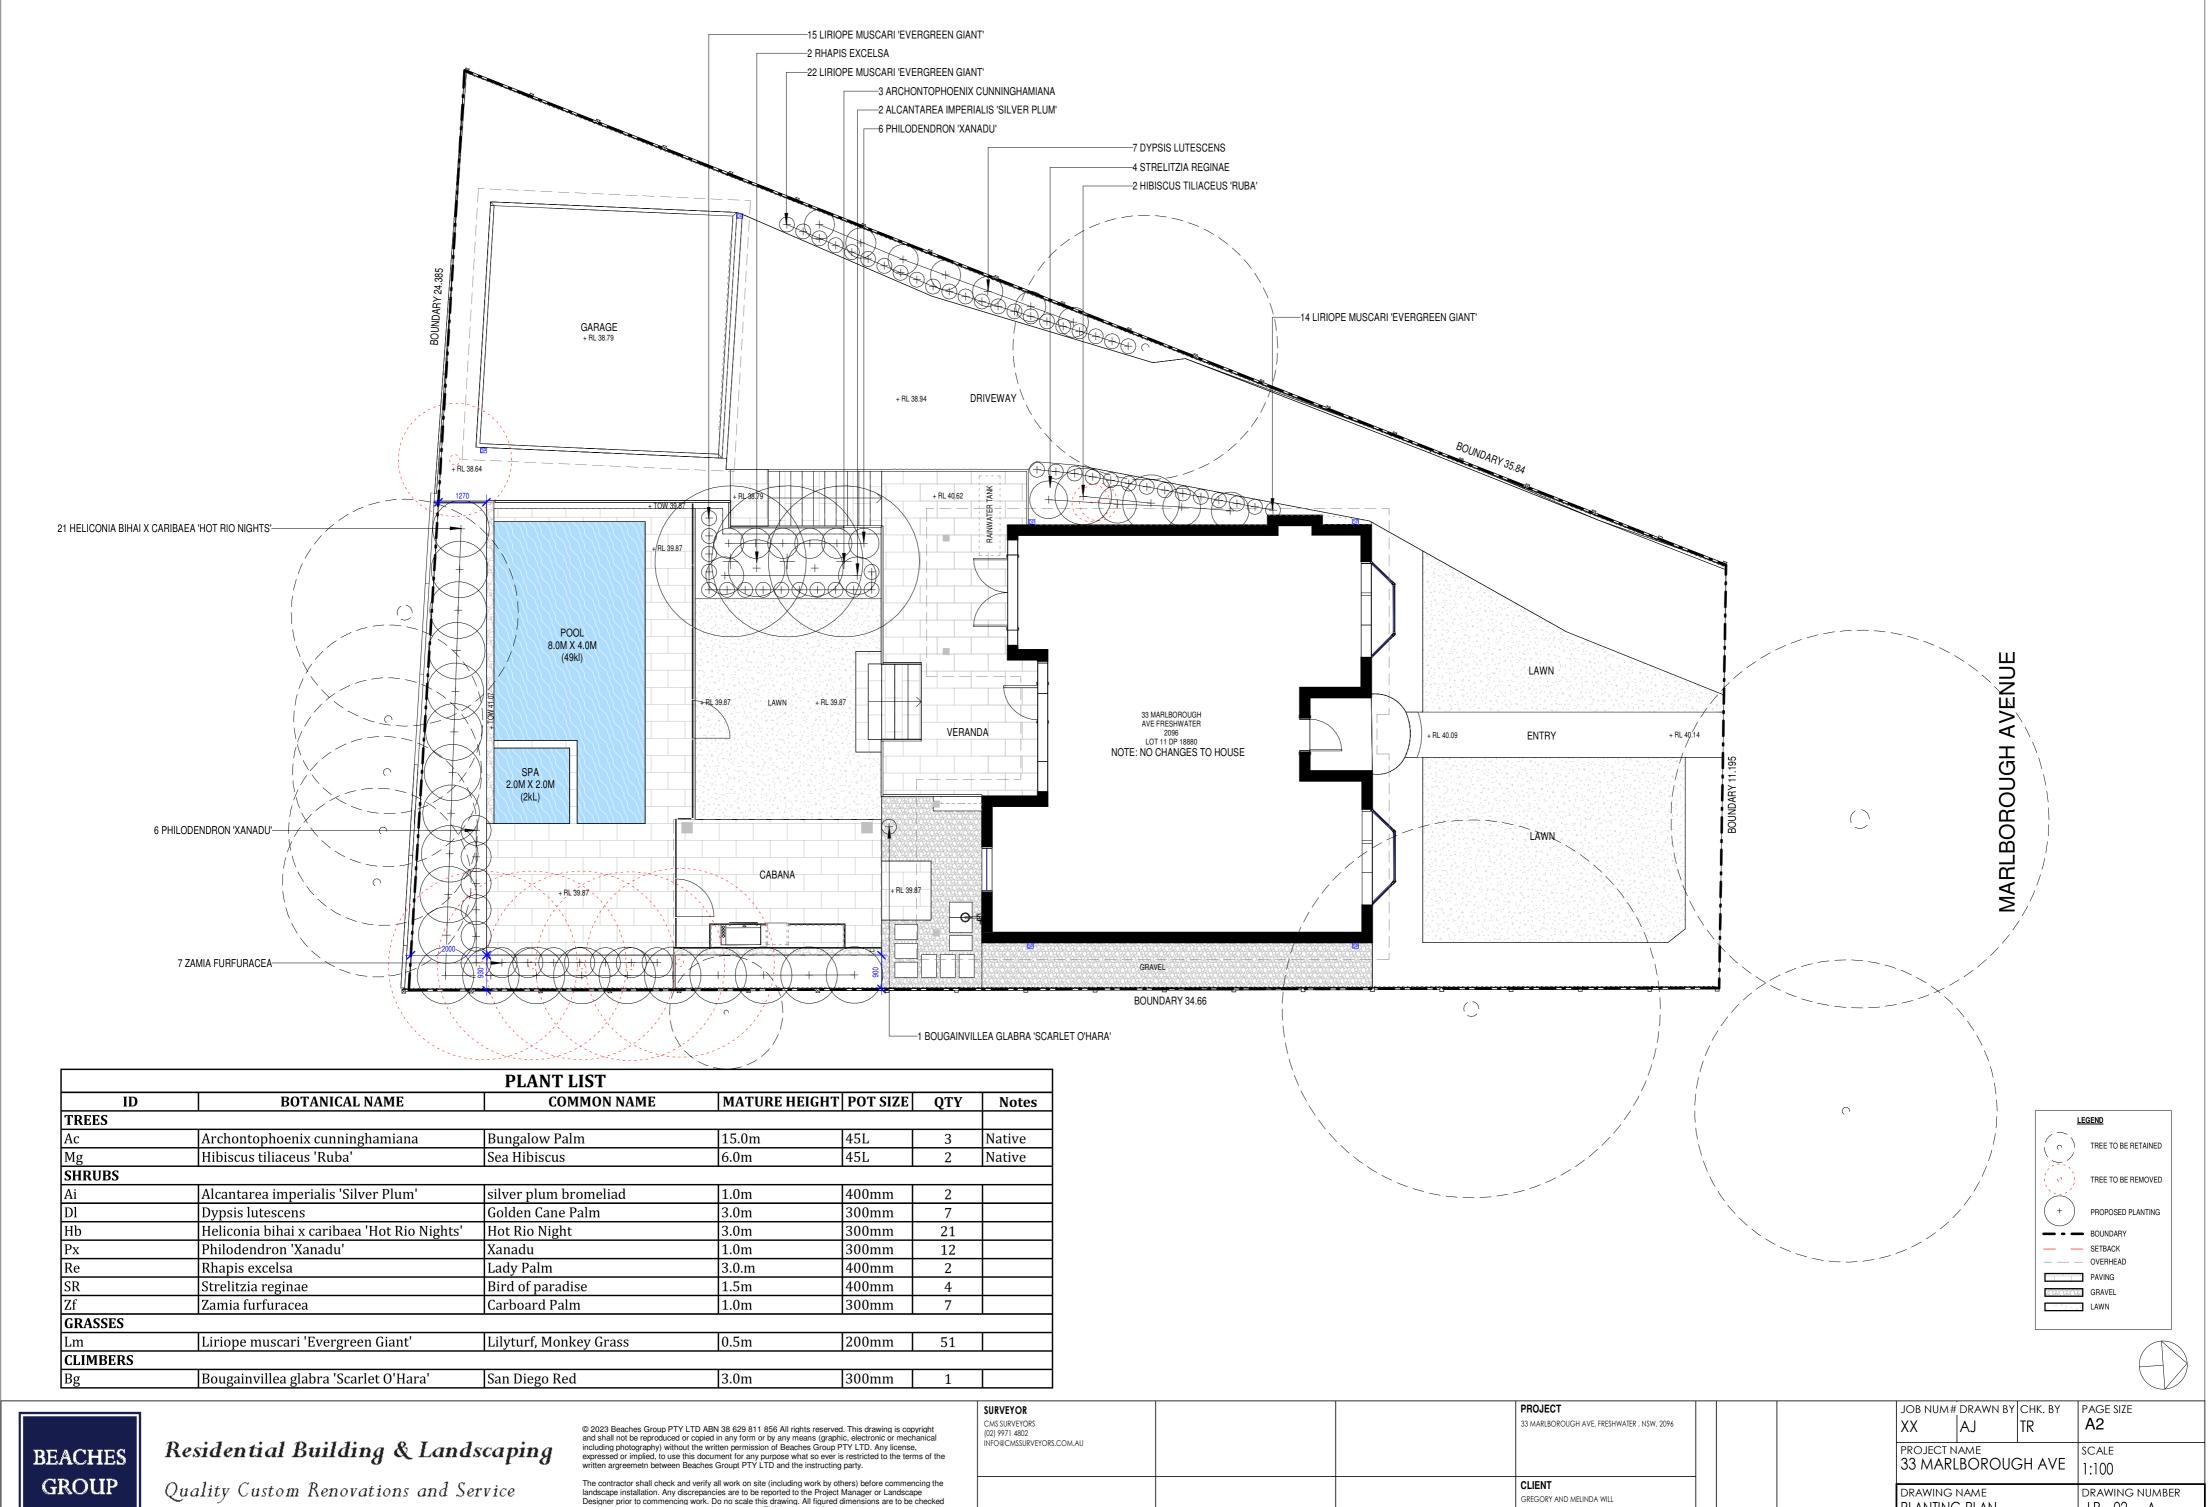

# 33 MARLBOROUGH AVENUE, FRESHWATER, NSW, 2096

## LANDSCAPE PLAN

#### SHEET LIST

00 - COVERPAGE

01 - LANDSCAPE PLAN

02 - PLANTING PLAN

200- SITE ANALYSIS

| SURVEYOR CMS SURVEYORS (02) 9971 4802 |  | PROJECT 33 MARLBOROUGH AVE, FRESHWATER , NSW, 2096 |         |                    |                       | XX X                               | drawn by<br>AJ | TR | A2                         |
|---------------------------------------|--|----------------------------------------------------|---------|--------------------|-----------------------|------------------------------------|----------------|----|----------------------------|
| INFO@CMSSURVEYORS.COM.AU              |  |                                                    |         |                    |                       | PROJECT NAME<br>33 MARLBOROUGH AVE |                |    | SCALE<br>1:100             |
|                                       |  | CLIENT GREGORY AND MELINDA WILL                    |         |                    |                       | DRAWING I                          |                |    | drawing number<br>LP 02 -A |
|                                       |  |                                                    | A<br>IS | 10/12/2024<br>DATE | LANDSCAPE<br>COMMENTS |                                    |                |    |                            |