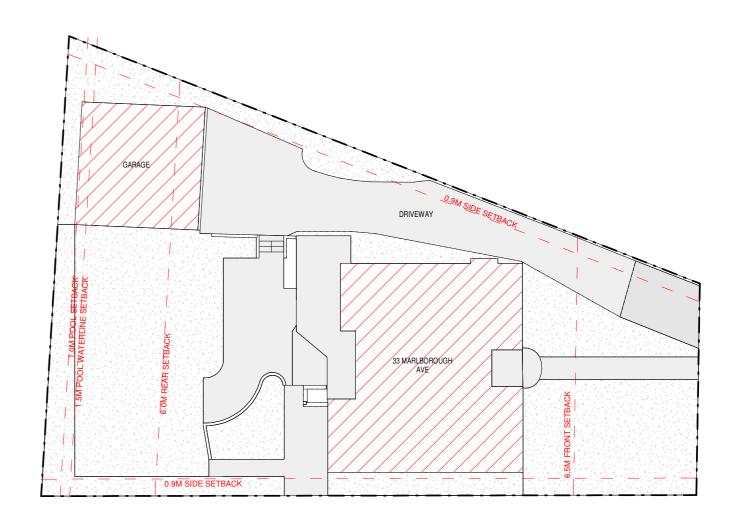

#### SITE ANALYSIS

- MAX HEIGHT

**BEACHES** 

GROUP

| SITE AREA                                                                             | 609.6 M2                                                                   |
|---------------------------------------------------------------------------------------|----------------------------------------------------------------------------|
| ZONE                                                                                  | R2                                                                         |
| (EX) FLOOR AREA                                                                       | N/A                                                                        |
| (PRO) FLOOR AREA                                                                      | N/A                                                                        |
| (EX) FLOOR SPACE RATIO                                                                | N/A                                                                        |
| (PRO) FLOOR SPACE RATIO                                                               | N/A                                                                        |
| LANDSCAPE 40% REQ                                                                     | 243 M2 = 40%                                                               |
| (EX) LANDSCAPE                                                                        | 282 M2 = 46%                                                               |
| (PRO) LANDSCAPE                                                                       | 253 M2 = 41.5%                                                             |
| OPEN SPACE                                                                            | 155M2                                                                      |
| SETBACKS - (EX) FRONT - (PRO) FRONT - (EX) SIDE - (PRO) SIDE - (EX) REAR - (PRO) REAR | UNCHANGED<br>UNCHANGED<br>UNCHANGED<br>UNCHANGED<br>UNCHANGED<br>UNCHANGED |