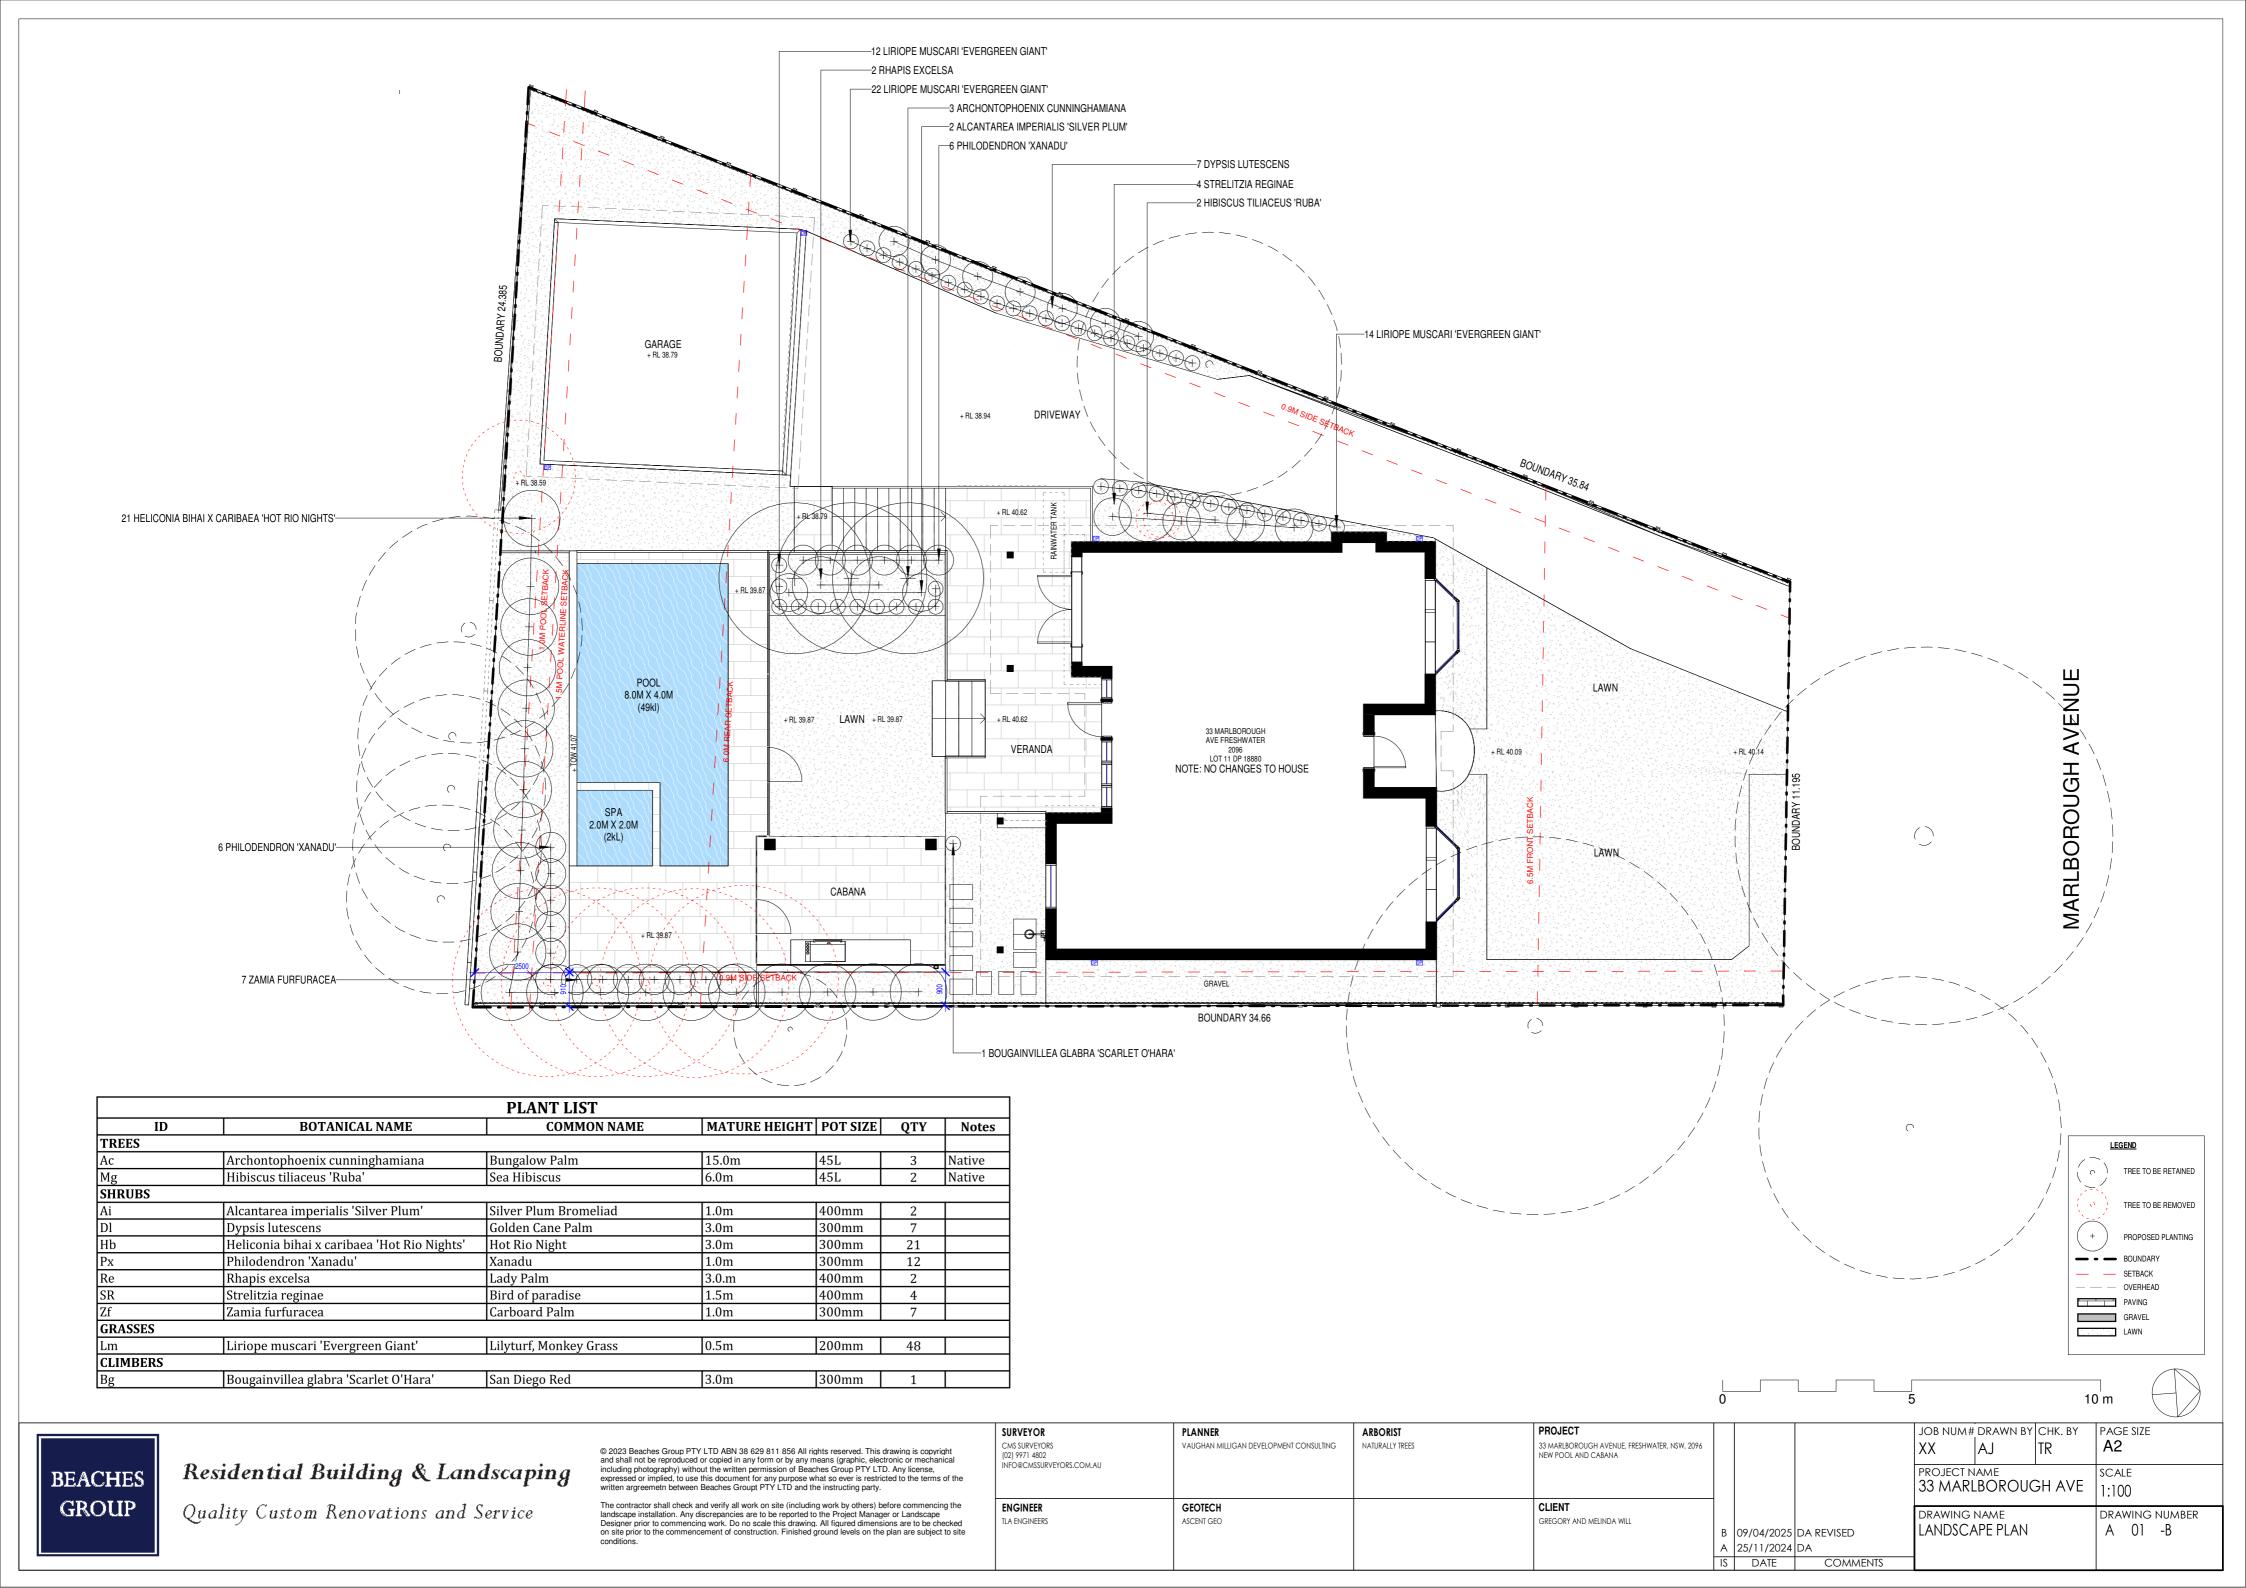

# 33 MARLBOROUGH AVENUE, FRESHWATER, NSW, 2096

## LANDSCAPE PLAN

#### SHEET LIST

00 - COVERPAGE

01 - LANDSCAPE PLAN

02 - PLANTING PLAN

200- SITE ANALYSIS