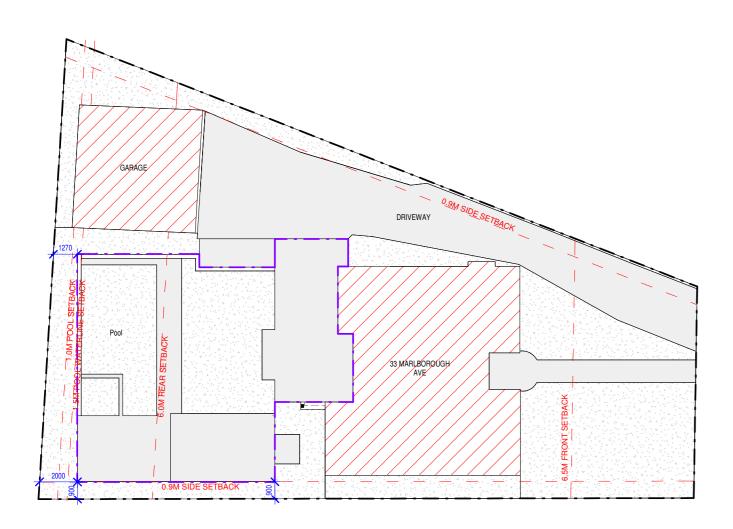

#### SITE ANALYSIS

- MAX HEIGHT

**BEACHES** 

GROUP

| SITE AREA                                                                             | 609.6 M2                                                                   |
|---------------------------------------------------------------------------------------|----------------------------------------------------------------------------|
| ZONE                                                                                  | R2                                                                         |
| (EX) FLOOR AREA                                                                       | N/A                                                                        |
| (PRO) FLOOR AREA                                                                      | N/A                                                                        |
| (EX) FLOOR SPACE RATIO                                                                | N/A                                                                        |
| (PRO) FLOOR SPACE RATIO                                                               | N/A                                                                        |
| LANDSCAPE 40% REQ                                                                     | 243 M2 = 40%                                                               |
| (EX) LANDSCAPE                                                                        | 282 M2 = 46%                                                               |
| (PRO) LANDSCAPE                                                                       | 253 M2 = 41.5%                                                             |
| OPEN SPACE                                                                            | 155M2                                                                      |
| SETBACKS - (EX) FRONT - (PRO) FRONT - (EX) SIDE - (PRO) SIDE - (EX) REAR - (PRO) REAR | UNCHANGED<br>UNCHANGED<br>UNCHANGED<br>UNCHANGED<br>UNCHANGED<br>UNCHANGED |