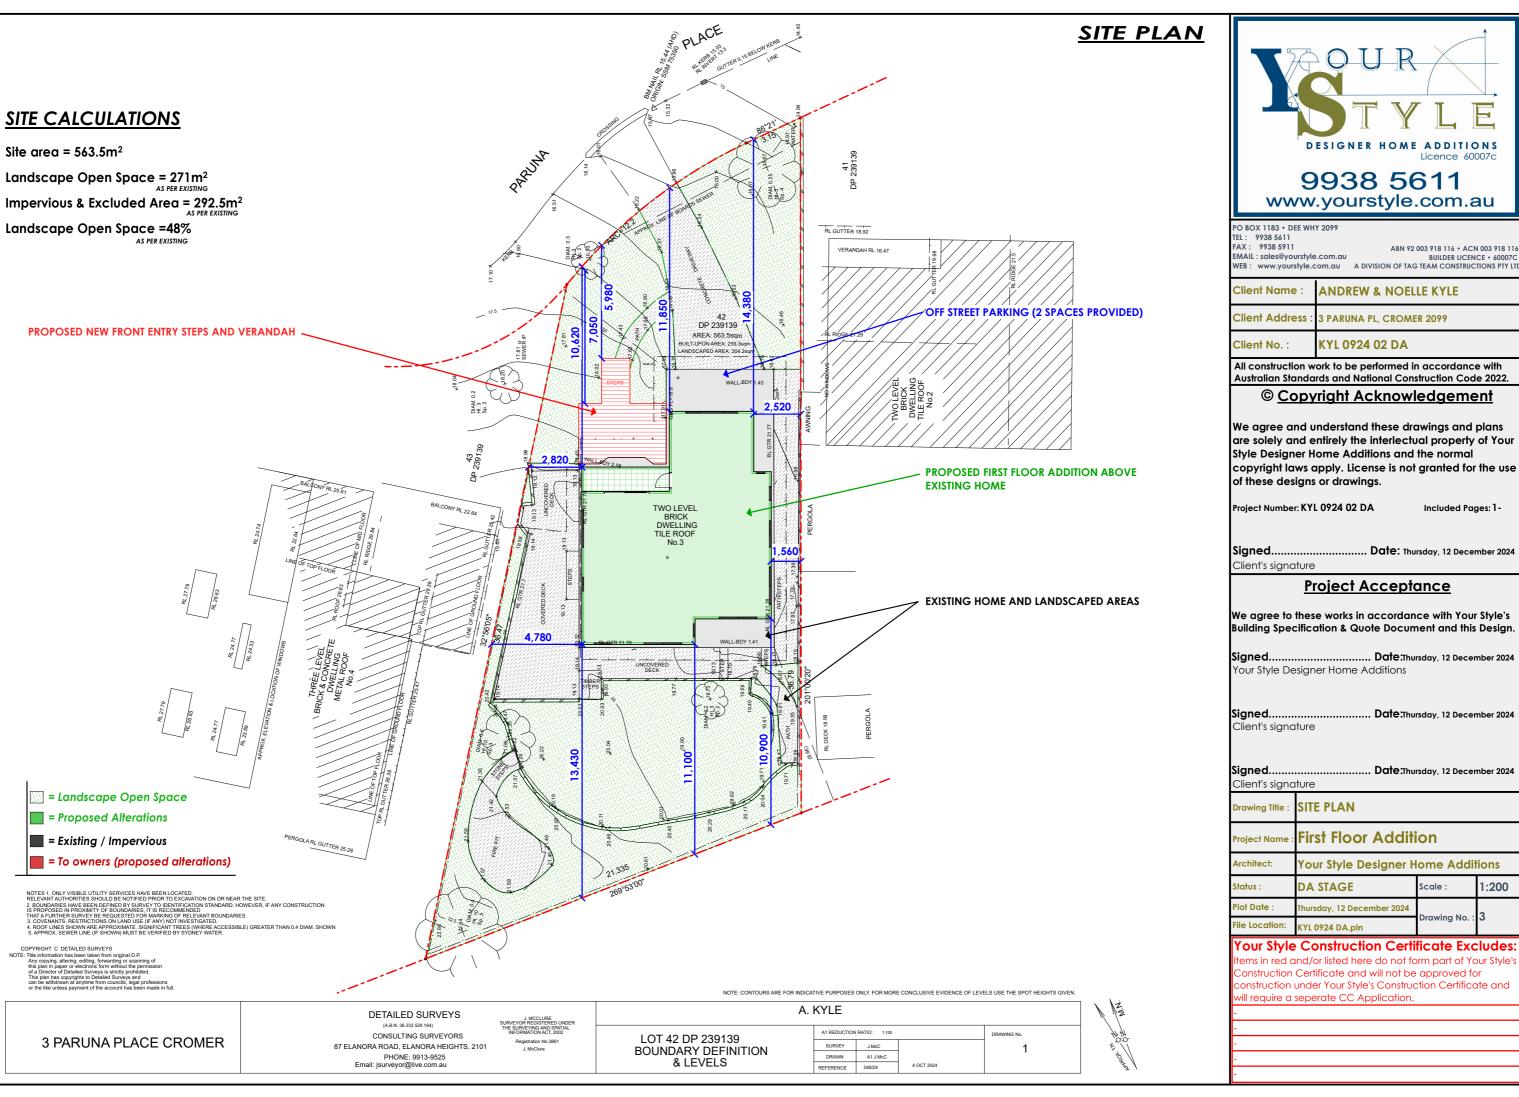

**ANDREW & NOELLE KYLE** 

3 PARUNA PL. CROMER 2099

KYL 0924 02 DA

All construction work to be performed in accordance with Australian Standards and National Construction Code 2022.

Project Number: KYL 0924 02 DA Included Pages: 1-

Date: Thursday, 12 December 2024

Date:Thursday, 12 December 2024

Date:Thursday, 12 December 2024

SITE PLAN First Floor Addition **Your Style Designer Home Additions** 1:200 DA STAGE nursday, 12 December 2024 rawina No. KYL 0924 DA.pln