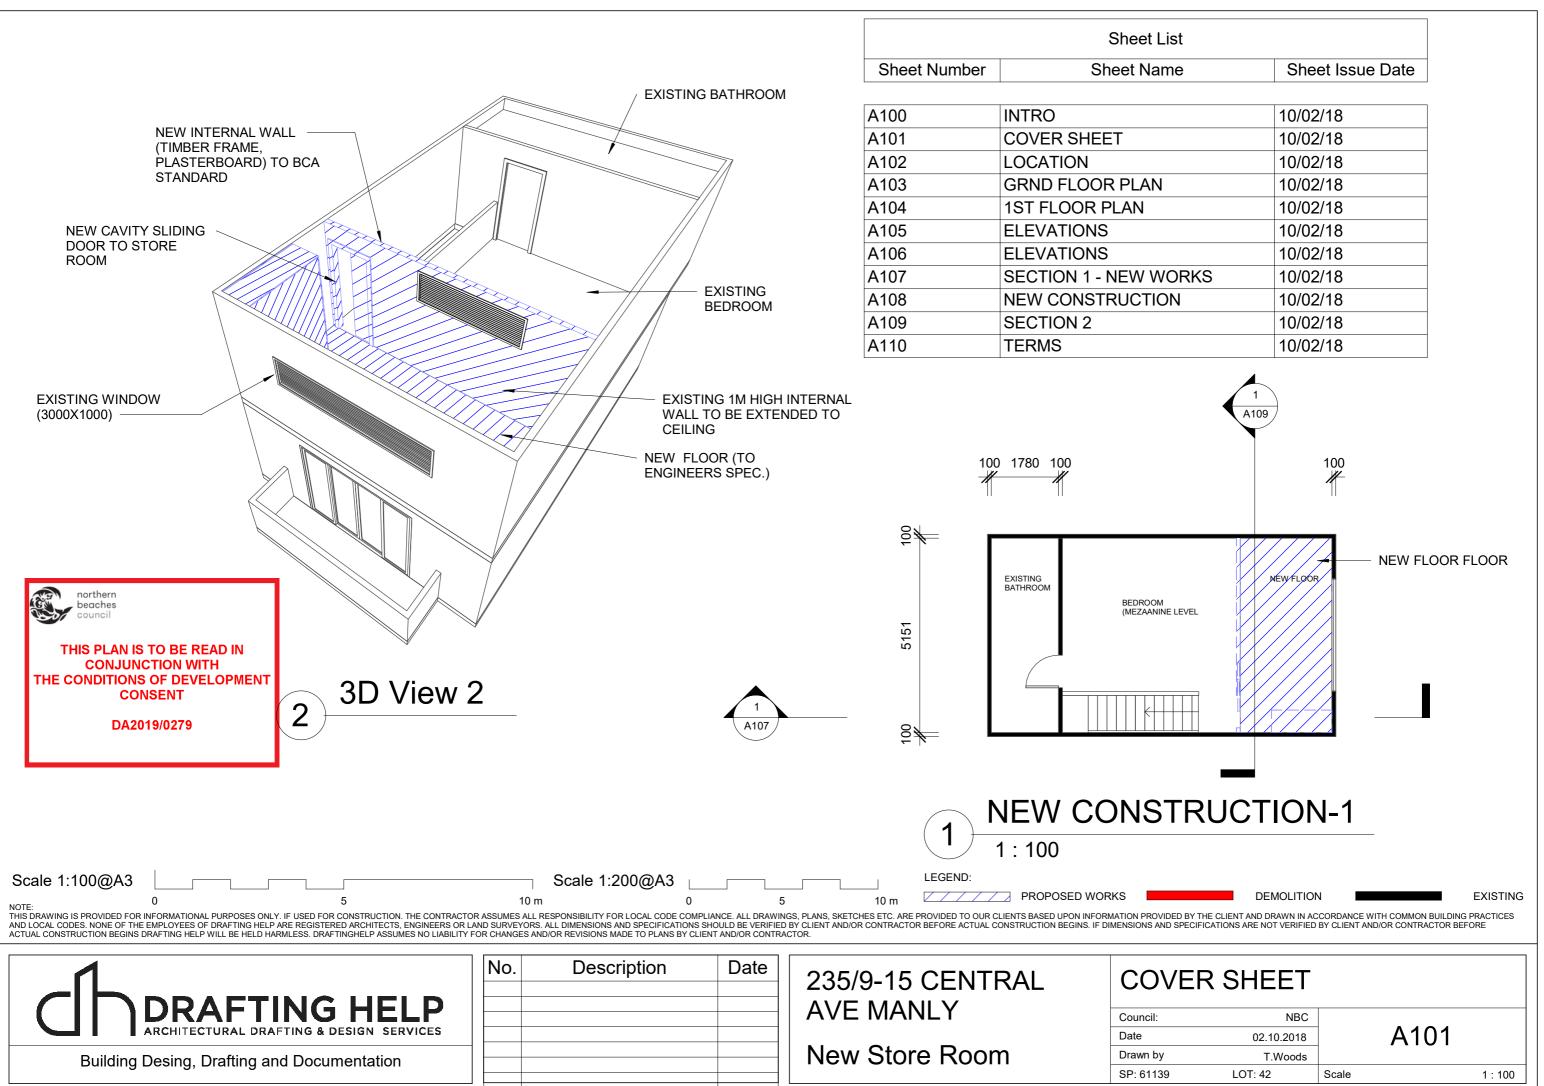

21/03/2019 2:59:20 PM

| 5 <u>6</u> 女                                                                             |             |      |        |                       |
|------------------------------------------------------------------------------------------|-------------|------|--------|-----------------------|
| 3521                                                                                     |             |      |        |                       |
| 5<br>在<br>之                                                                              |             |      |        |                       |
| orthern<br>eaches<br>ouncil                                                              |             |      |        |                       |
| S PLAN IS TO BE READ<br>CONJUNCTION WITH<br>NDITIONS OF DEVELO<br>CONSENT<br>DA2019/0279 |             |      |        |                       |
| DEMOLITIO                                                                                | CCORDANCE W |      |        |                       |
| ID FLOOR F                                                                               | PLAN        |      |        | Md                    |
| NBC<br>02.10.2018<br>T.Woods                                                             | Scale       | A103 | 1.50   | 21/03/2019 2:59:21 PN |
| LOT: 42                                                                                  | Scale       |      | 1 : 50 | 21/C                  |

THIS PLAN IS TO BE READ IN **CONJUNCTION WITH** THE CONDITIONS OF DEVELOPMENT CONSENT

DA2019/0279

DEMOLITION

EXISTING