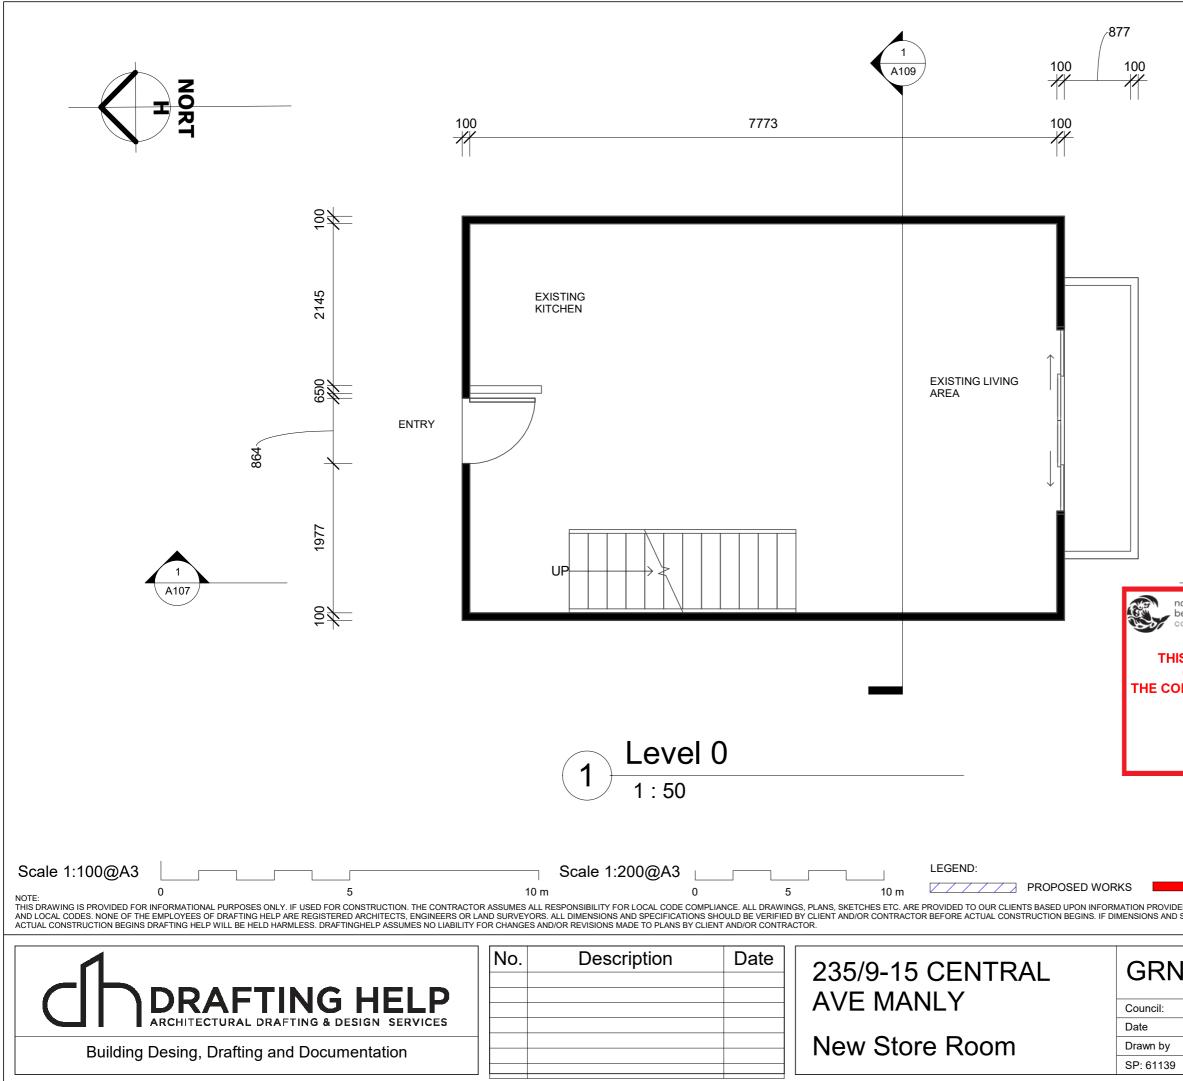

21/03/2019 2:59:20 PM



| 5 <u>6</u> 女                                                                             |             |      |        |                       |
|------------------------------------------------------------------------------------------|-------------|------|--------|-----------------------|
| 3521                                                                                     |             |      |        |                       |
| 5<br>在<br>之                                                                              |             |      |        |                       |
| orthern<br>eaches<br>ouncil                                                              |             |      |        |                       |
| S PLAN IS TO BE READ<br>CONJUNCTION WITH<br>NDITIONS OF DEVEL