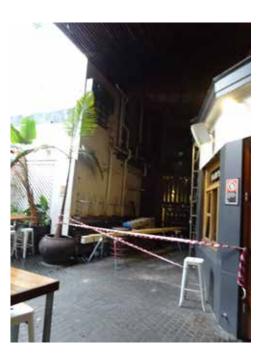

Figure 4.6

2018

Existing Courtyard stair and west elevation to centre wing

Figure 4.7

Existing Sports Bar in area of new Stair 4 - view to north

Architectural Projects

Figure 4.8

2018