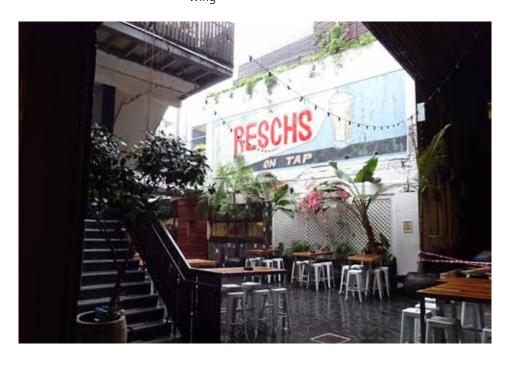

Existing Beer Garden (north) and courtyard from second floor - view to south

Figure 4.9 2018

Existing Beer Garden (north) and bar - view to south

Architectural Projects

Figure 4.10 2018 Beer Garden (north) view to north. Former 41 North Steyne in background