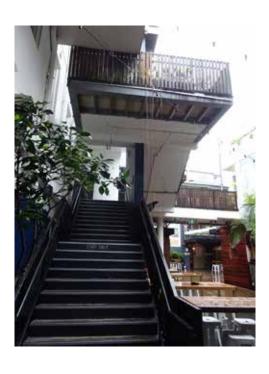

Figure 4.11

Existing bridge walkway and Stair 4 above courtyard at first floor level - view to east

Architectural Projects

Figure 4.12 2018 Existing Courtyard (north) at first floor level - view to north