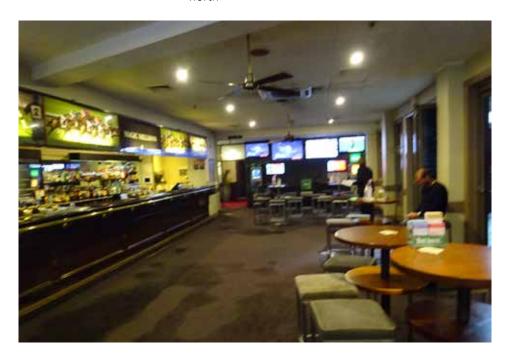

Figure 4.6

2018

Existing Courtyard stair and west elevation to centre wing

Figure 4.7

Existing Sports Bar in area of new Stair 4 - view to north

Architectural Projects

Figure 4.8

2018