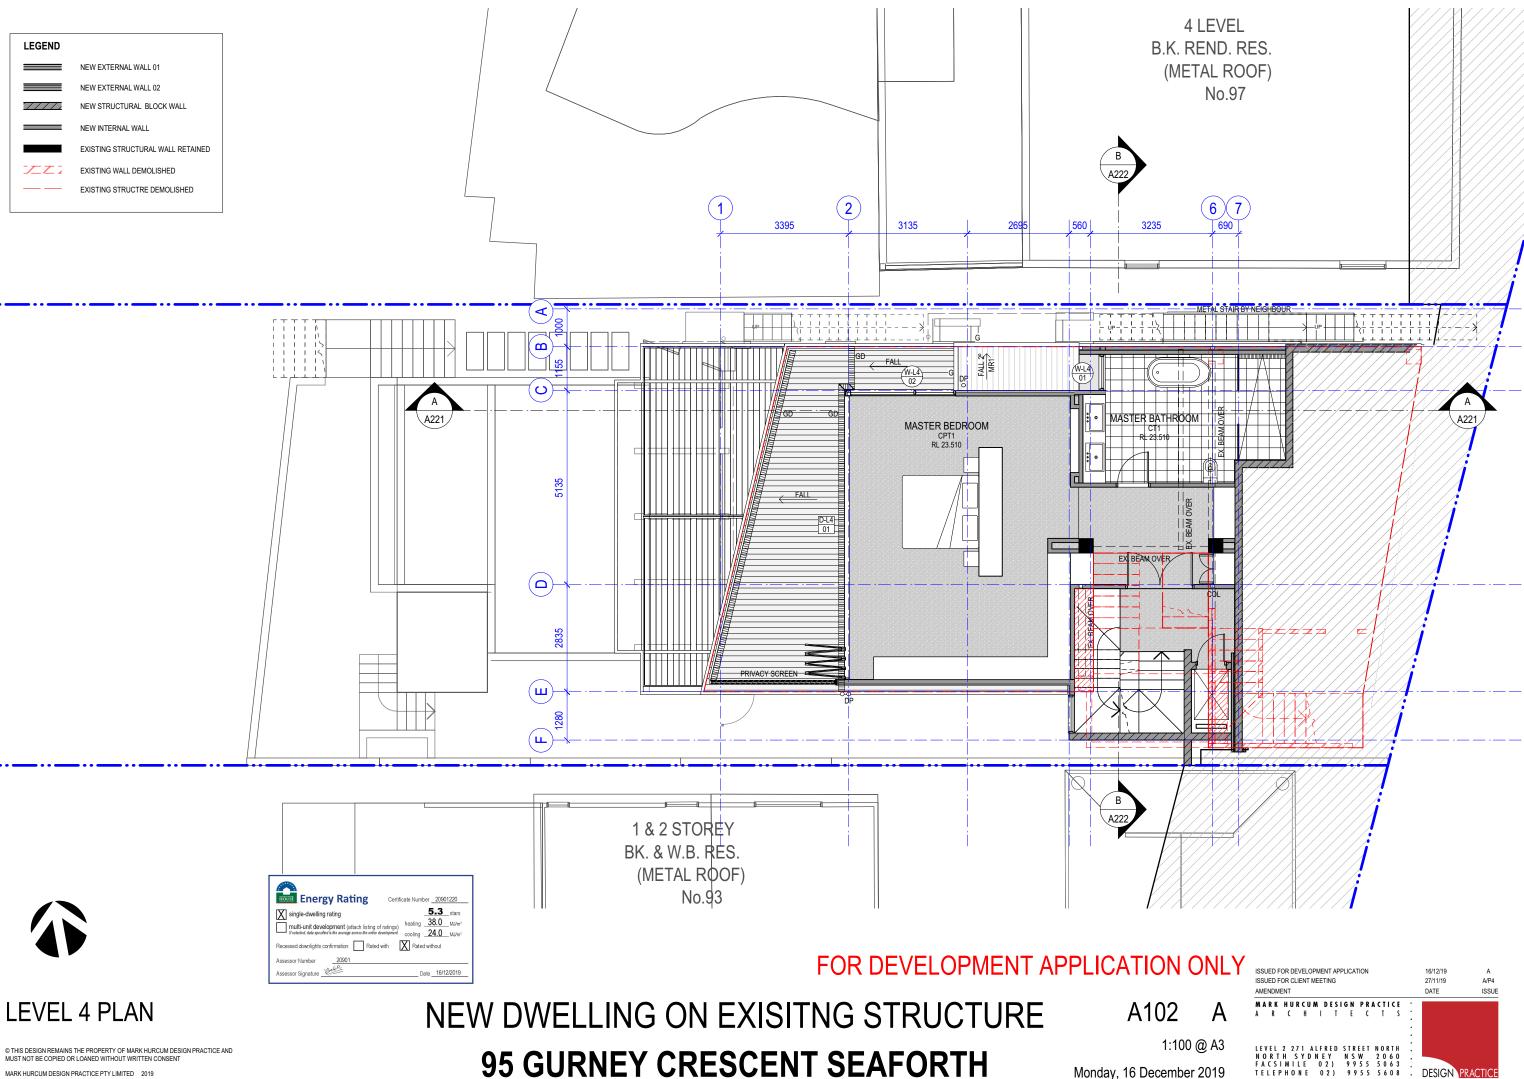

### ENERGY COMFORT

HOT WATER: COOLING SYSTEM: HEATING SYSTEM:

GAS INSTANTANEOUS 6 STARS 3-PHASE AIRCONTIONING ENERGY RATING: EER 3.0 - 3.5 3-PHASE AIRCONTIONING ENERGY RATING: EER 3.0 - 3.5

| DRAWING SCHEDULE |                                   |  |  |
|------------------|-----------------------------------|--|--|
| A000             | COVER SHEET                       |  |  |
| A001             | SITE PLAN                         |  |  |
| A100             | ROOF PLAN                         |  |  |
| A101             | LEVEL 5 FLOOR PLAN                |  |  |
| A102             | LEVEL 4 FLOOR PLAN                |  |  |
| A103             | LEVEL 3 FLOOR PLAN                |  |  |
| A104             | LEVEL 2 FLOOR PLAN                |  |  |
| A105             | LEVEL 1 FLOOR PLAN                |  |  |
| A106             | LANDSCAPE PLAN                    |  |  |
| A201             | NORTH ELEVATION                   |  |  |
| A202             | SOUTH ELEVATION                   |  |  |
| A203             | EAST AND NORTH ELEVATION          |  |  |
| A204             | SOUTH ELEVATION - ENVELOPE        |  |  |
| A221             | SECTION A-A                       |  |  |
| A222             | SECTION B-B                       |  |  |
| SK01             | VIEW 1                            |  |  |
| SK02             | VIEW 2                            |  |  |
| SK03             | VIEW 3                            |  |  |
| SK04             | VIEW 4                            |  |  |
| SK05             | EXTERNAL FINISHES                 |  |  |
| SK06             | SEDIMENT AND EROSION CONTROL PLAN |  |  |
| SK11             | FSR CALCULATION                   |  |  |
| SK12             | TOS CALCULATION                   |  |  |
| SK13             | PHOTOMONTAGE                      |  |  |
| SK14             | SHADOW DIAGRAM - WINTER 0900      |  |  |
| SK15             | SHADOW DIAGRAM - WINTER 1200      |  |  |
| SK16             | SHADOW DIAGRAM - WINTER 1500      |  |  |
| SK17             | SHADOW DIAGRAM - EQUINOX 0900     |  |  |
| SK18             | SHADOW DIAGRAM - EQUINOX 1200     |  |  |
|                  |                                   |  |  |