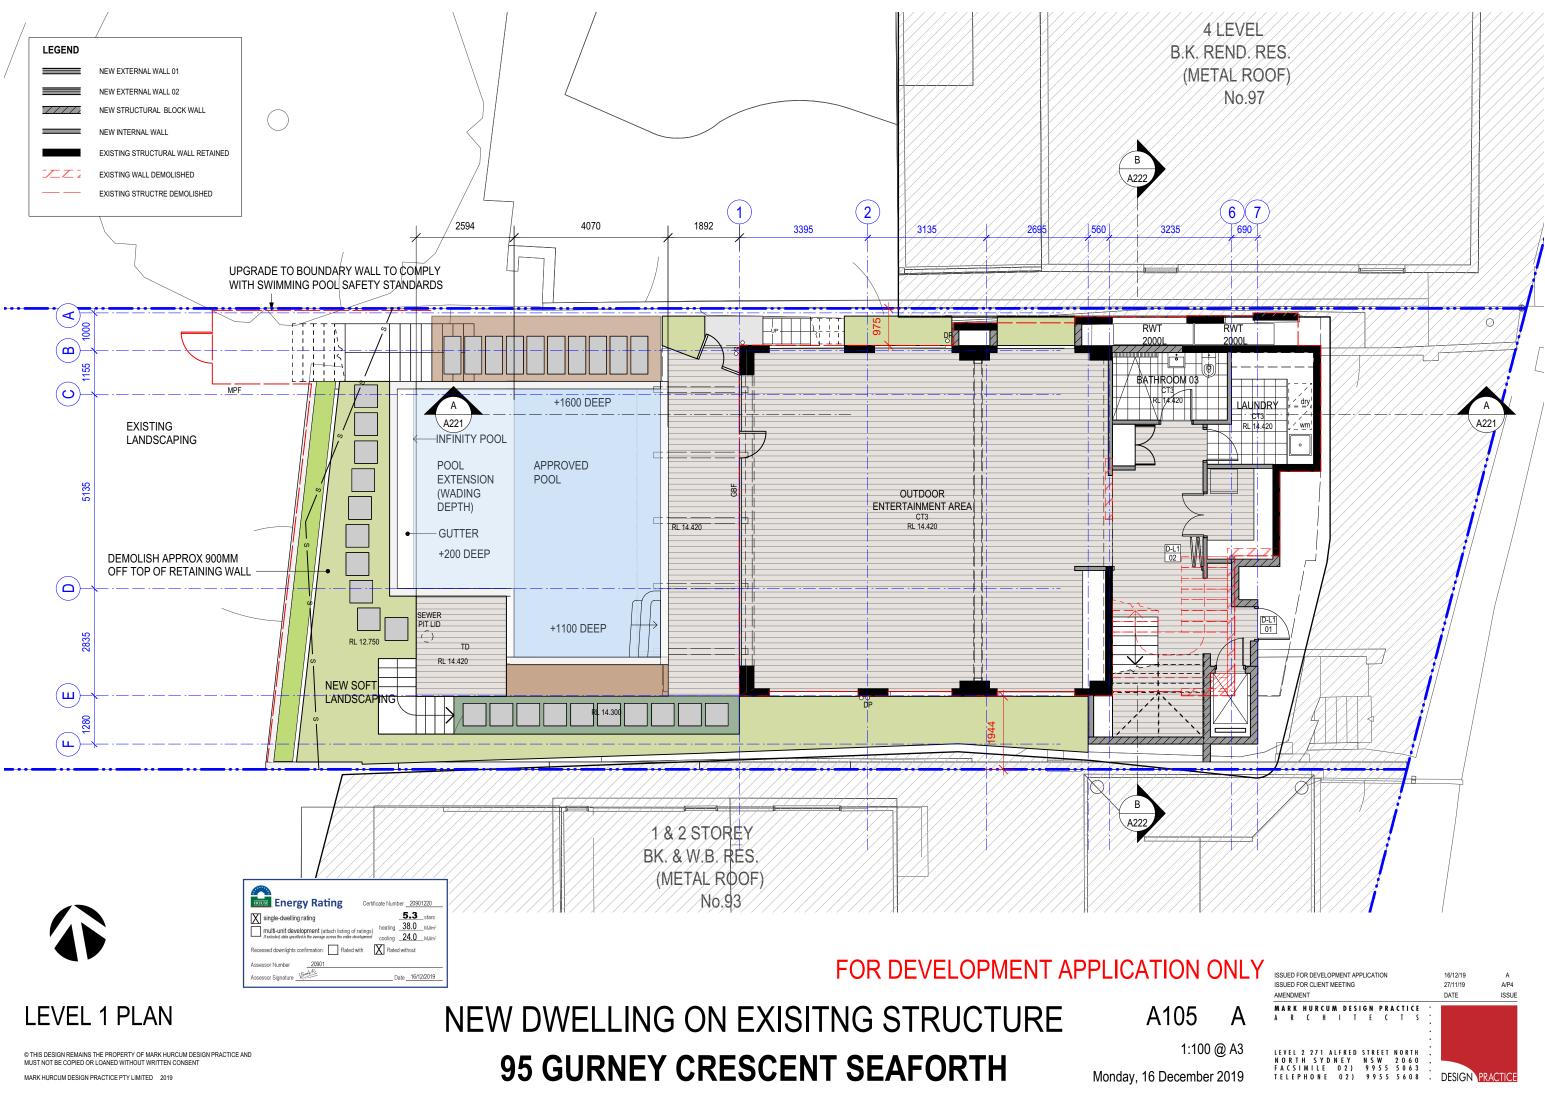

### ENERGY COMFORT

HOT WATER: COOLING SYSTEM: HEATING SYSTEM:

GAS INSTANTANEOUS 6 STARS 3-PHASE AIRCONTIONING ENERGY RATING: EER 3.0 - 3.5 3-PHASE AIRCONTIONING ENERGY RATING: EER 3.0 - 3.5

| DRAWING SCHEDULE |                                   |  |  |
|------------------|-----------------------------------|--|--|
| A000             | COVER SHEET                       |  |  |
| A001             | SITE PLAN                         |  |  |
| A100             | ROOF PLAN                         |  |  |
| A101             | LEVEL 5 FLOOR PLAN                |  |  |
| A102             | LEVEL 4 FLOOR PLAN                |  |  |
| A103             | LEVEL 3 FLOOR PLAN                |  |  |
| A104             | LEVEL 2 FLOOR PLAN                |  |  |
| A105             | LEVEL 1 FLOOR PLAN                |  |  |
| A106             | LANDSCAPE PLAN                    |  |  |
| A201             | NORTH ELEVATION                   |  |  |
| A202             | SOUTH ELEVATION                   |  |  |
| A203             | EAST AND NORTH ELEVATION          |  |  |
| A204             | SOUTH ELEVATION - ENVELOPE        |  |  |
| A221             | SECTION A-A                       |  |  |
| A222             | SECTION B-B                       |  |  |
| SK01             | VIEW 1                            |  |  |
| SK02             | VIEW 2                            |  |  |
| SK03             | VIEW 3                            |  |  |
| SK04             | VIEW 4                            |  |  |
| SK05             | EXTERNAL FINISHES                 |  |  |
| SK06             | SEDIMENT AND EROSION CONTROL PLAN |  |  |
| SK11             | FSR CALCULATION                   |  |  |
| SK12             | TOS CALCULATION                   |  |  |
| SK13             | PHOTOMONTAGE                      |  |  |
| SK14             | SHADOW DIAGRAM - WINTER 0900      |  |  |
| SK15             | SHADOW DIAGRAM - WINTER 1200      |  |  |
| SK16             | SHADOW DIAGRAM - WINTER 1500      |  |  |
| SK17             | SHADOW DIAGRAM - EQUINOX 0900     |  |  |
| SK18             | SHADOW DIAGRAM - EQUINOX 1200     |  |  |
|                  |                                   |  |  |