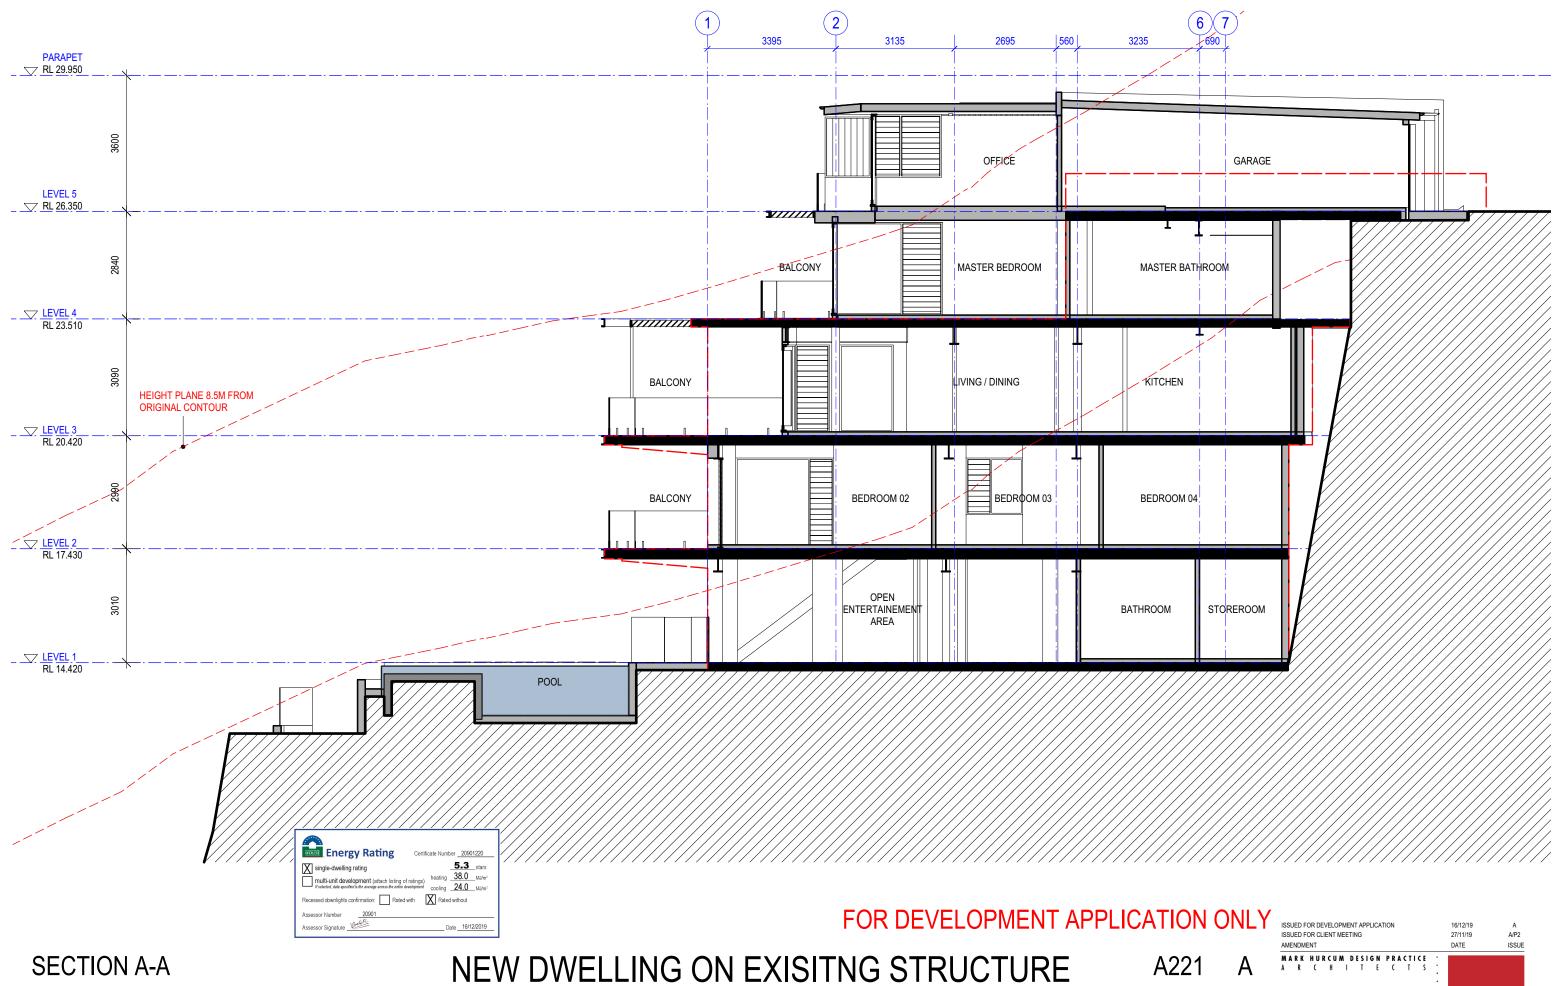

### ENERGY COMFORT

HOT WATER: COOLING SYSTEM: HEATING SYSTEM:

GAS INSTANTANEOUS 6 STARS 3-PHASE AIRCONTIONING ENERGY RATING: EER 3.0 - 3.5 3-PHASE AIRCONTIONING ENERGY RATING: EER 3.0 - 3.5

| DRAWING SCHEDULE |                                   |  |  |
|------------------|-----------------------------------|--|--|
| A000             | COVER SHEET                       |  |  |
| A001             | SITE PLAN                         |  |  |
| A100             | ROOF PLAN                         |  |  |
| A101             | LEVEL 5 FLOOR PLAN                |  |  |
| A102             | LEVEL 4 FLOOR PLAN                |  |  |
| A103             | LEVEL 3 FLOOR PLAN                |  |  |
| A104             | LEVEL 2 FLOOR PLAN                |  |  |
| A105             | LEVEL 1 FLOOR PLAN                |  |  |
| A106             | LANDSCAPE PLAN                    |  |  |
| A201             | NORTH ELEVATION                   |  |  |
| A202             | SOUTH ELEVATION                   |  |  |
| A203             | EAST AND NORTH ELEVATION          |  |  |
| A204             | SOUTH ELEVATION - ENVELOPE        |  |  |
| A221             | SECTION A-A                       |  |  |
| A222             | SECTION B-B                       |  |  |
| SK01             | VIEW 1                            |  |  |
| SK02             | VIEW 2                            |  |  |
| SK03             | VIEW 3                            |  |  |
| SK04             | VIEW 4                            |  |  |
| SK05             | EXTERNAL FINISHES                 |  |  |
| SK06             | SEDIMENT AND EROSION CONTROL PLAN |  |  |
| SK11             | FSR CALCULATION                   |  |  |
| SK12             | TOS CALCULATION                   |  |  |
| SK13             | PHOTOMONTAGE                      |  |  |
| SK14             | SHADOW DIAGRAM - WINTER 0900      |  |  |
| SK15             | SHADOW DIAGRAM - WINTER 1200      |  |  |
| SK16             | SHADOW DIAGRAM - WINTER 1500      |  |  |
| SK17             | SHADOW DIAGRAM - EQUINOX 0900     |  |  |
| SK18             | SHADOW DIAGRAM - EQUINOX 1200     |  |  |
|                  |                                   |  |  |