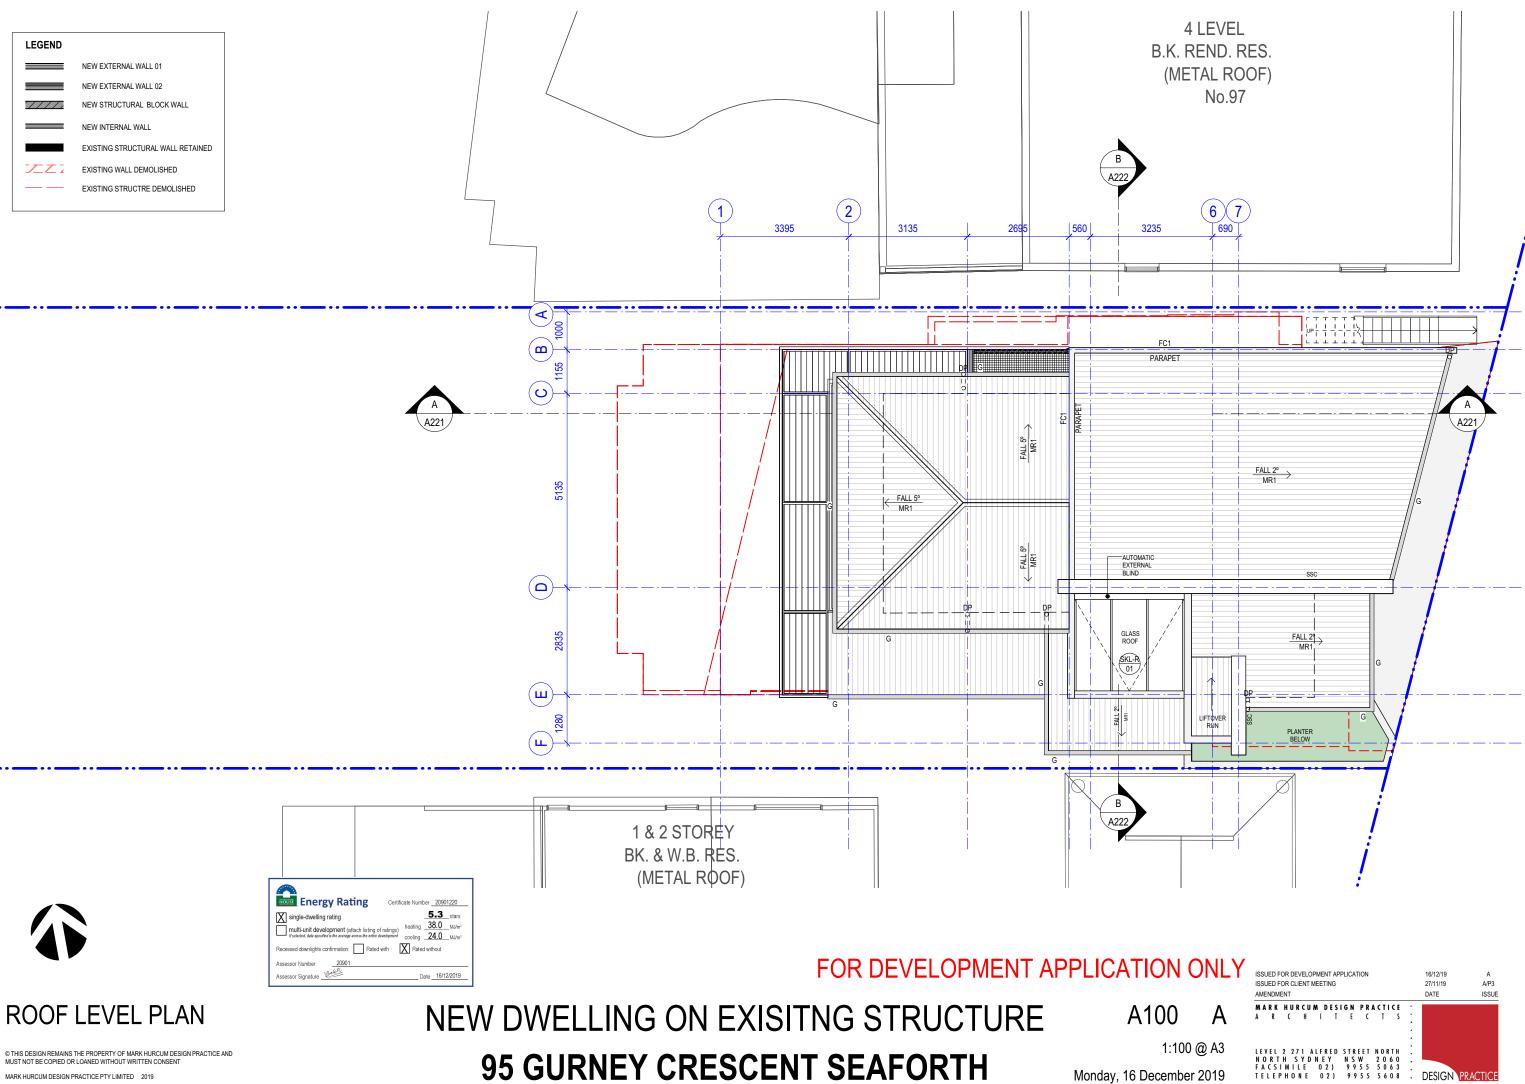

### ENERGY COMFORT

HOT WATER: COOLING SYSTEM: HEATING SYSTEM:

GAS INSTANTANEOUS 6 STARS 3-PHASE AIRCONTIONING ENERGY RATING: EER 3.0 - 3.5 3-PHASE AIRCONTIONING ENERGY RATING: EER 3.0 - 3.5

| DRAWING SCHEDULE |                                   |  |  |
|------------------|-----------------------------------|--|--|
| A000             | COVER SHEET                       |  |  |
| A001             | SITE PLAN                         |  |  |
| A100             | ROOF PLAN                         |  |  |
| A101             | LEVEL 5 FLOOR PLAN                |  |  |
| A102             | LEVEL 4 FLOOR PLAN                |  |  |
| A103             | LEVEL 3 FLOOR PLAN                |  |  |
| A104             | LEVEL 2 FLOOR PLAN                |  |  |
| A105             | LEVEL 1 FLOOR PLAN                |  |  |
| A106             | LANDSCAPE PLAN                    |  |  |
| A201             | NORTH ELEVATION                   |  |  |
| A202             | SOUTH ELEVATION                   |  |  |
| A203             | EAST AND NORTH ELEVATION          |  |  |
| A204             | SOUTH ELEVATION - ENVELOPE        |  |  |
| A221             | SECTION A-A                       |  |  |
| A222             | SECTION B-B                       |  |  |
| SK01             | VIEW 1                            |  |  |
| SK02             | VIEW 2                            |  |  |
| SK03             | VIEW 3                            |  |  |
| SK04             | VIEW 4                            |  |  |
| SK05             | EXTERNAL FINISHES                 |  |  |
| SK06             | SEDIMENT AND EROSION CONTROL PLAN |  |  |
| SK11             | FSR CALCULATION                   |  |  |
| SK12             | TOS CALCULATION                   |  |  |
| SK13             | PHOTOMONTAGE                      |  |  |
| SK14             | SHADOW DIAGRAM - WINTER 0900      |  |  |
| SK15             | SHADOW DIAGRAM - WINTER 1200      |  |  |
| SK16             | SHADOW DIAGRAM - WINTER 1500      |  |  |
| SK17             | SHADOW DIAGRAM - EQUINOX 0900     |  |  |
| SK18             | SHADOW DIAGRAM - EQUINOX 1200     |  |  |
|                  |                                   |  |  |