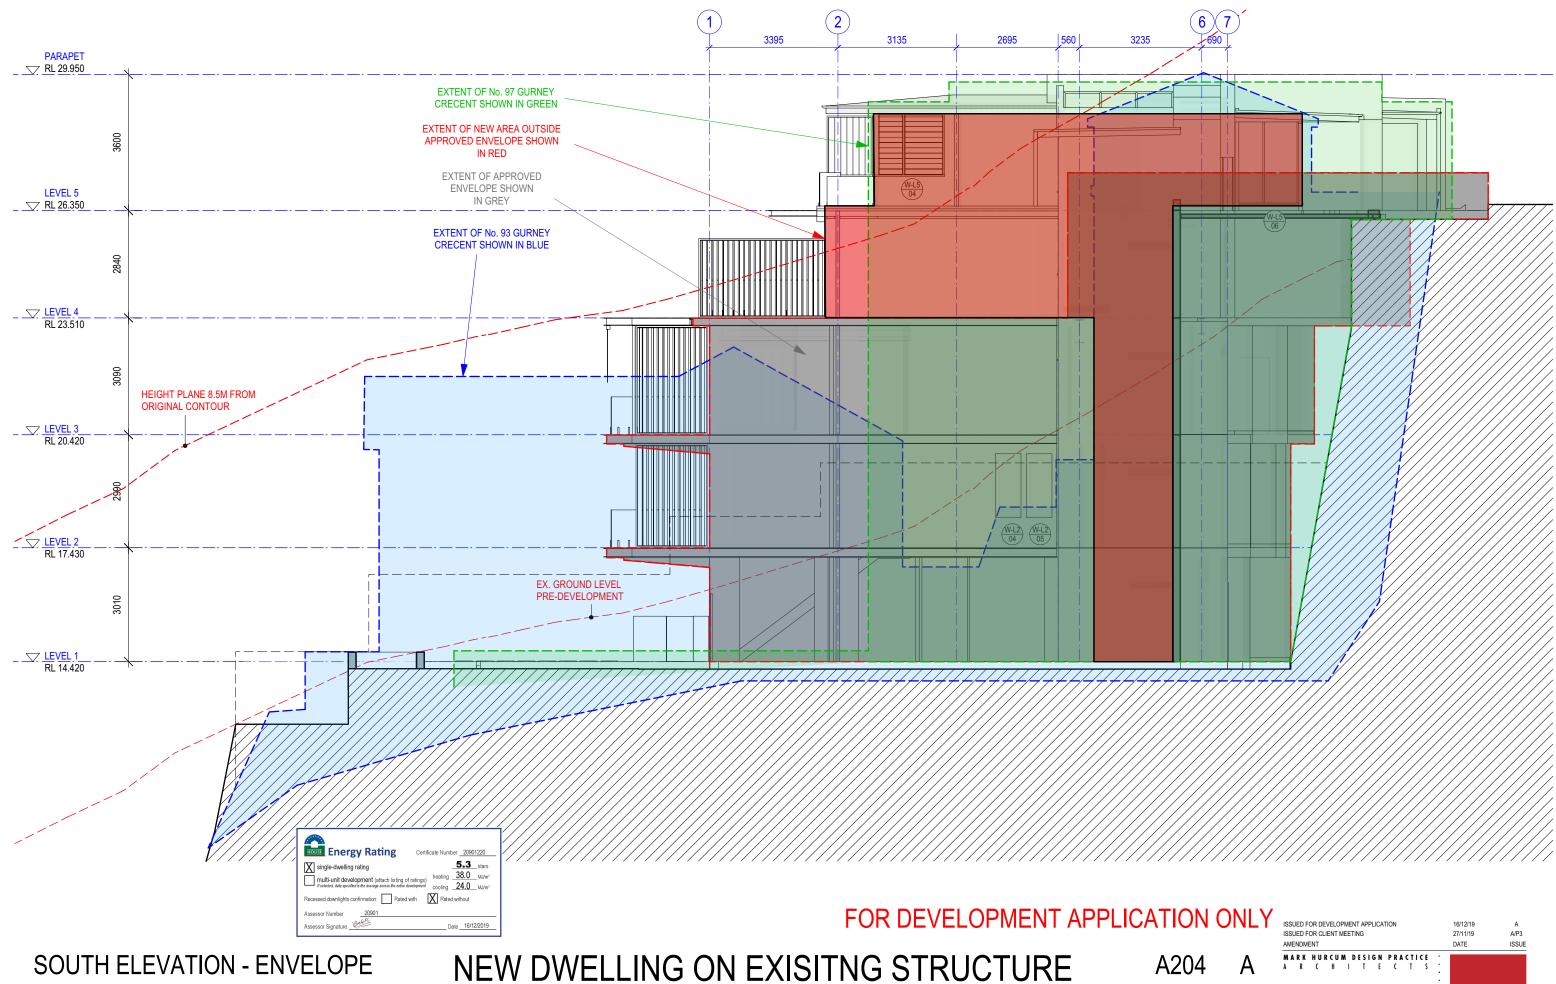

### ENERGY COMFORT

HOT WATER: COOLING SYSTEM: HEATING SYSTEM:

GAS INSTANTANEOUS 6 STARS 3-PHASE AIRCONTIONING ENERGY RATING: EER 3.0 - 3.5 3-PHASE AIRCONTIONING ENERGY RATING: EER 3.0 - 3.5

| DRAWING SCHEDULE |                                   |  |  |
|------------------|-----------------------------------|--|--|
| A000             | COVER SHEET                       |  |  |
| A001             | SITE PLAN                         |  |  |
| A100             | ROOF PLAN                         |  |  |
| A101             | LEVEL 5 FLOOR PLAN                |  |  |
| A102             | LEVEL 4 FLOOR PLAN                |  |  |
| A103             | LEVEL 3 FLOOR PLAN                |  |  |
| A104             | LEVEL 2 FLOOR PLAN                |  |  |
| A105             | LEVEL 1 FLOOR PLAN                |  |  |
| A106             | LANDSCAPE PLAN                    |  |  |
| A201             | NORTH ELEVATION                   |  |  |
| A202             | SOUTH ELEVATION                   |  |  |
| A203             | EAST AND NORTH ELEVATION          |  |  |
| A204             | SOUTH ELEVATION - ENVELOPE        |  |  |
| A221             | SECTION A-A                       |  |  |
| A222             | SECTION B-B                       |  |  |
| SK01             | VIEW 1                            |  |  |
| SK02             | VIEW 2                            |  |  |
| SK03             | VIEW 3                            |  |  |
| SK04             | VIEW 4                            |  |  |
| SK05             | EXTERNAL FINISHES                 |  |  |
| SK06             | SEDIMENT AND EROSION CONTROL PLAN |  |  |
| SK11             | FSR CALCULATION                   |  |  |
| SK12             | TOS CALCULATION                   |  |  |
| SK13             | PHOTOMONTAGE                      |  |  |
| SK14             | SHADOW DIAGRAM - WINTER 0900      |  |  |
| SK15             | SHADOW DIAGRAM - WINTER 1200      |  |  |
| SK16             | SHADOW DIAGRAM - WINTER 1500      |  |  |
| SK17             | SHADOW DIAGRAM - EQUINOX 0900     |  |  |
| SK18             | SHADOW DIAGRAM - EQUINOX 1200     |  |  |
|                  |                                   |  |  |