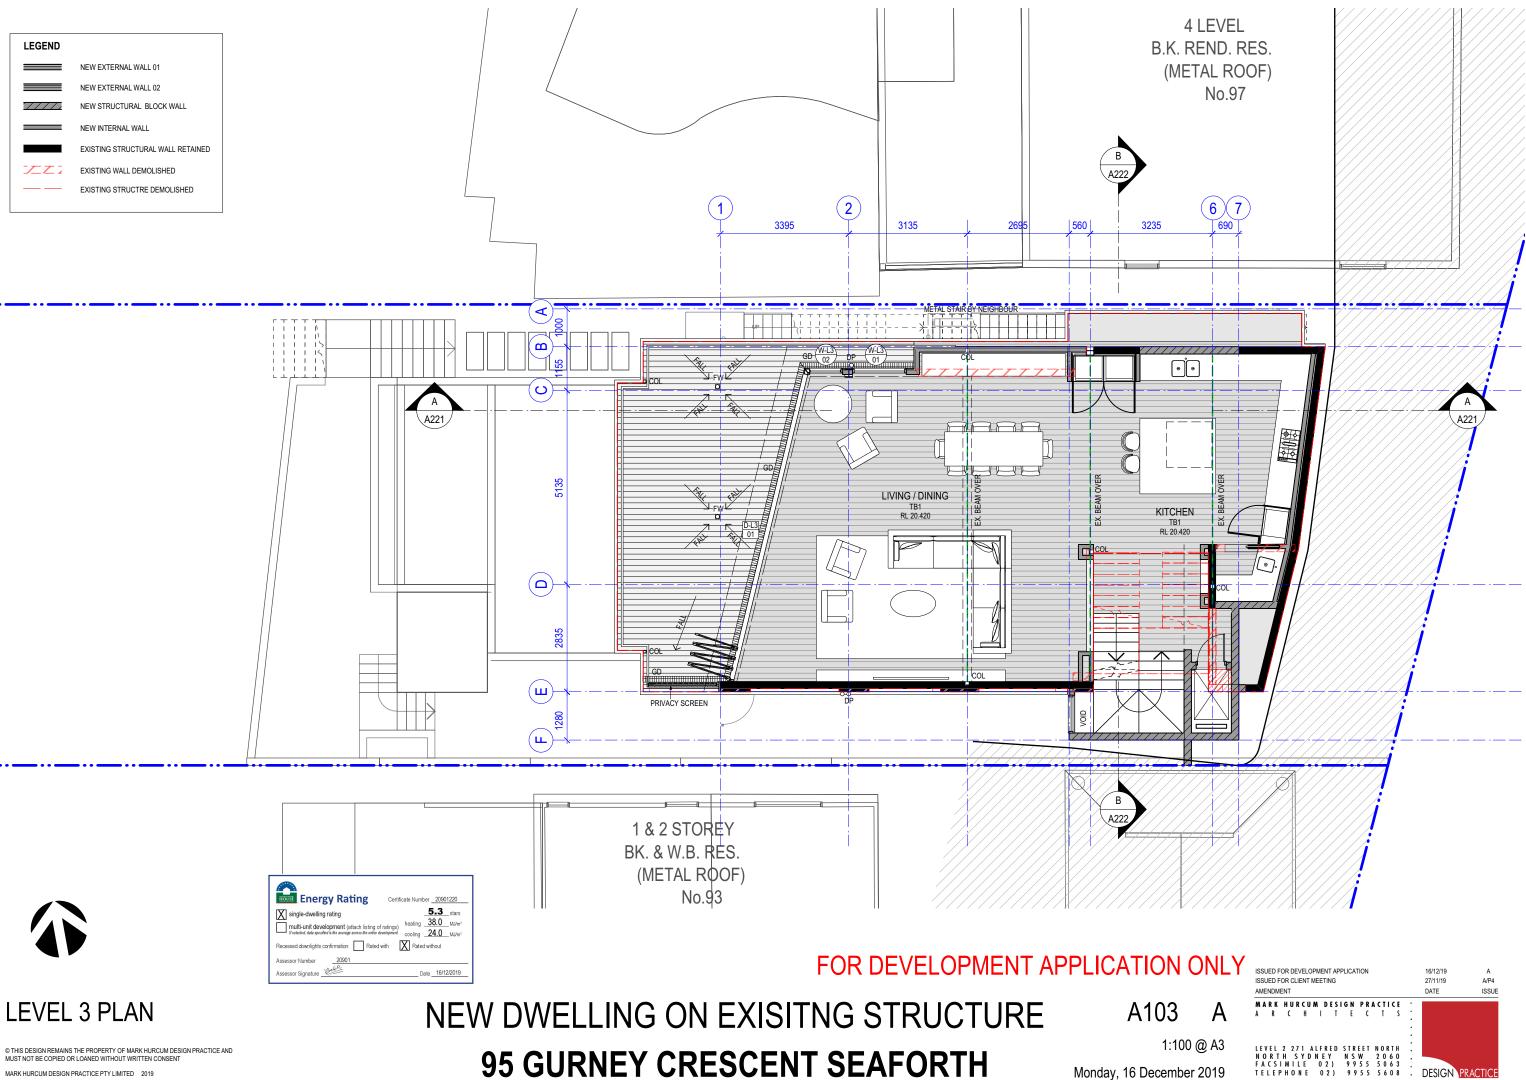

### ENERGY COMFORT

HOT WATER: COOLING SYSTEM: HEATING SYSTEM:

GAS INSTANTANEOUS 6 STARS 3-PHASE AIRCONTIONING ENERGY RATING: EER 3.0 - 3.5 3-PHASE AIRCONTIONING ENERGY RATING: EER 3.0 - 3.5

| DRAWING SCHEDULE |                                   |  |  |
|------------------|-----------------------------------|--|--|
| A000             | COVER SHEET                       |  |  |
| A001             | SITE PLAN                         |  |  |
| A100             | ROOF PLAN                         |  |  |
| A101             | LEVEL 5 FLOOR PLAN                |  |  |
| A102             | LEVEL 4 FLOOR PLAN                |  |  |
| A103             | LEVEL 3 FLOOR PLAN                |  |  |
| A104             | LEVEL 2 FLOOR PLAN                |  |  |
| A105             | LEVEL 1 FLOOR PLAN                |  |  |
| A106             | LANDSCAPE PLAN                    |  |  |
| A201             | NORTH ELEVATION                   |  |  |
| A202             | SOUTH ELEVATION                   |  |  |
| A203             | EAST AND NORTH ELEVATION          |  |  |
| A204             | SOUTH ELEVATION - ENVELOPE        |  |  |
| A221             | SECTION A-A                       |  |  |
| A222             | SECTION B-B                       |  |  |
| SK01             | VIEW 1                            |  |  |
| SK02             | VIEW 2                            |  |  |
| SK03             | VIEW 3                            |  |  |
| SK04             | VIEW 4                            |  |  |
| SK05             | EXTERNAL FINISHES                 |  |  |
| SK06             | SEDIMENT AND EROSION CONTROL PLAN |  |  |
| SK11             | FSR CALCULATION                   |  |  |
| SK12             | TOS CALCULATION                   |  |  |
| SK13             | PHOTOMONTAGE                      |  |  |
| SK14             | SHADOW DIAGRAM - WINTER 0900      |  |  |
| SK15             | SHADOW DIAGRAM - WINTER 1200      |  |  |
| SK16             | SHADOW DIAGRAM - WINTER 1500      |  |  |
| SK17             | SHADOW DIAGRAM - EQUINOX 0900     |  |  |
| SK18             | SHADOW DIAGRAM - EQUINOX 1200     |  |  |
|                  |                                   |  |  |