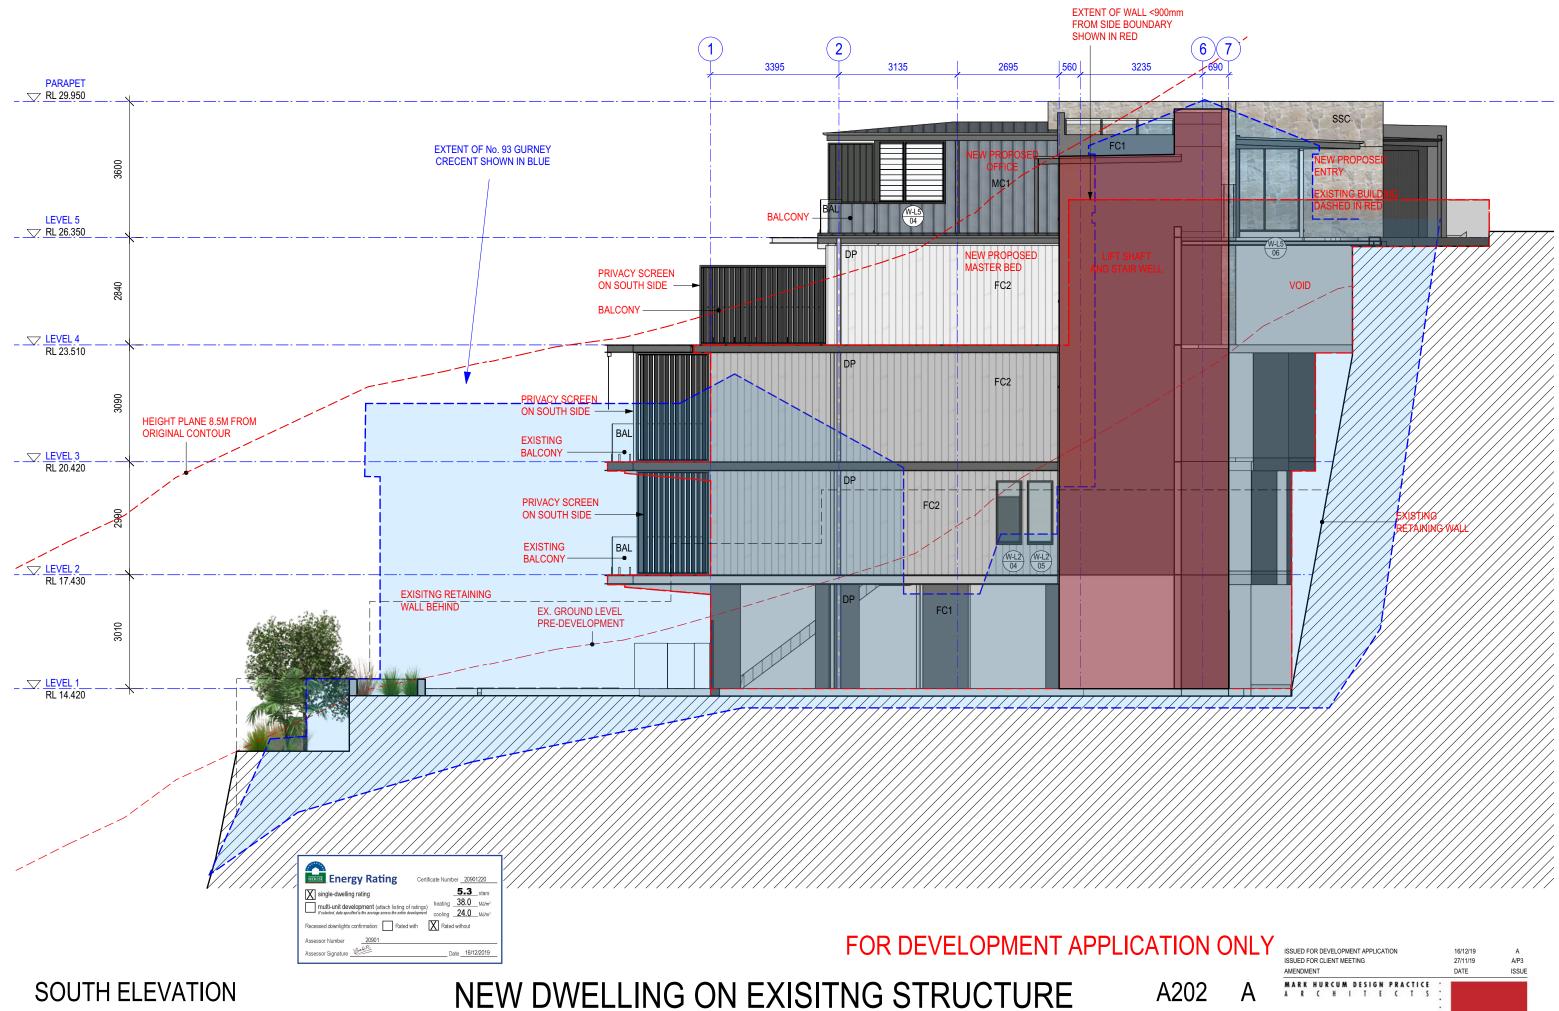

# NEW DWELLING ON EXISITNG STRUCTURE

A203

## 95 GURNEY CRESCENT SEAFORTH

Monday, 16 December 2019

© THIS DESIGN REMAINS THE PROPERTY OF MARK HURCUM DESIGN PRACTICE AND MUST NOT BE COPIED OR LOANED WITHOUT WRITTEN CONSENT MARK HURCUM DESIGN PRACTICE PTY LIMITED 2019

# NEW DWELLING ON EXISITNG STRUCTURE **95 GURNEY CRESCENT SEAFORTH**

A201

ISSUED FOR CLIENT MEETING

MARK HURCUM DESIGN PRACTICE A R C H I T E C T S

LEVEL 2 271 ALFRED STREET NORTH NORTH SYDNEY NSW 2060 FACSIMULE 021 9955 5063 TELEPHONE 021 9955 5608 DESIGN PRACTICE