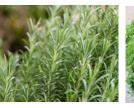

SR ROSEMARY Salvia rosmarinus

Salvia rosmarinus, commonly known as rosemary, is a woody, perennial herb with fragrant, evergreen, needle-like leaves and white, pink, purple, or blue flowers. native to the Mediterranean region.