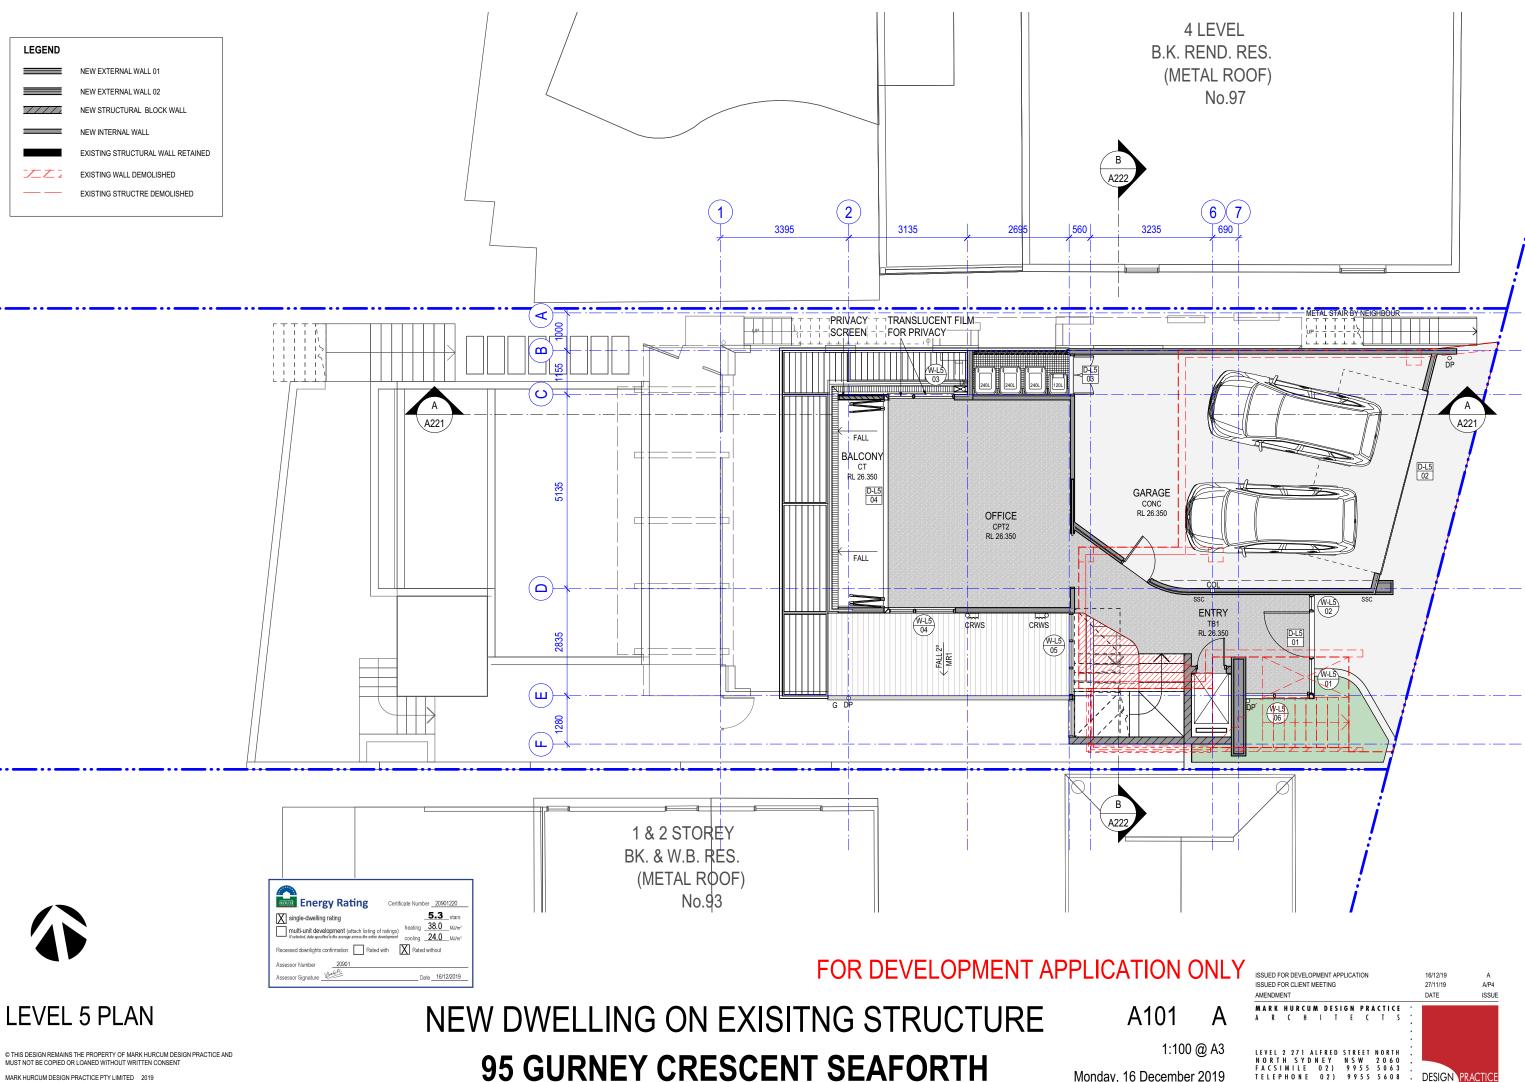

### ENERGY COMFORT

HOT WATER: COOLING SYSTEM: HEATING SYSTEM:

GAS INSTANTANEOUS 6 STARS 3-PHASE AIRCONTIONING ENERGY RATING: EER 3.0 - 3.5 3-PHASE AIRCONTIONING ENERGY RATING: EER 3.0 - 3.5

| DRAWING SCHEDULE |                                   |  |  |
|------------------|-----------------------------------|--|--|
| A000             | COVER SHEET                       |  |  |
| A001             | SITE PLAN                         |  |  |
| A100             | ROOF PLAN                         |  |  |
| A101             | LEVEL 5 FLOOR PLAN                |  |  |
| A102             | LEVEL 4 FLOOR PLAN                |  |  |
| A103             | LEVEL 3 FLOOR PLAN                |  |  |
| A104             | LEVEL 2 FLOOR PLAN                |  |  |
| A105             | LEVEL 1 FLOOR PLAN                |  |  |
| A106             | LANDSCAPE PLAN                    |  |  |
| A201             | NORTH ELEVATION                   |  |  |
| A202             | SOUTH ELEVATION                   |  |  |
| A203             | EAST AND NORTH ELEVATION          |  |  |
| A204             | SOUTH ELEVATION - ENVELOPE        |  |  |
| A221             | SECTION A-A                       |  |  |
| A222             | SECTION B-B                       |  |  |
| SK01             | VIEW 1                            |  |  |
| SK02             | VIEW 2                            |  |  |
| SK03             | VIEW 3                            |  |  |
| SK04             | VIEW 4                            |  |  |
| SK05             | EXTERNAL FINISHES                 |  |  |
| SK06             | SEDIMENT AND EROSION CONTROL PLAN |  |  |
| SK11             | FSR CALCULATION                   |  |  |
| SK12             | TOS CALCULATION                   |  |  |
| SK13             | PHOTOMONTAGE                      |  |  |
| SK14             | SHADOW DIAGRAM - WINTER 0900      |  |  |
| SK15             | SHADOW DIAGRAM - WINTER 1200      |  |  |
| SK16             | SHADOW DIAGRAM - WINTER 1500      |  |  |
| SK17             | SHADOW DIAGRAM - EQUINOX 0900     |  |  |
| SK18             | SHADOW DIAGRAM - EQUINOX 1200     |  |  |
|                  |                                   |  |  |