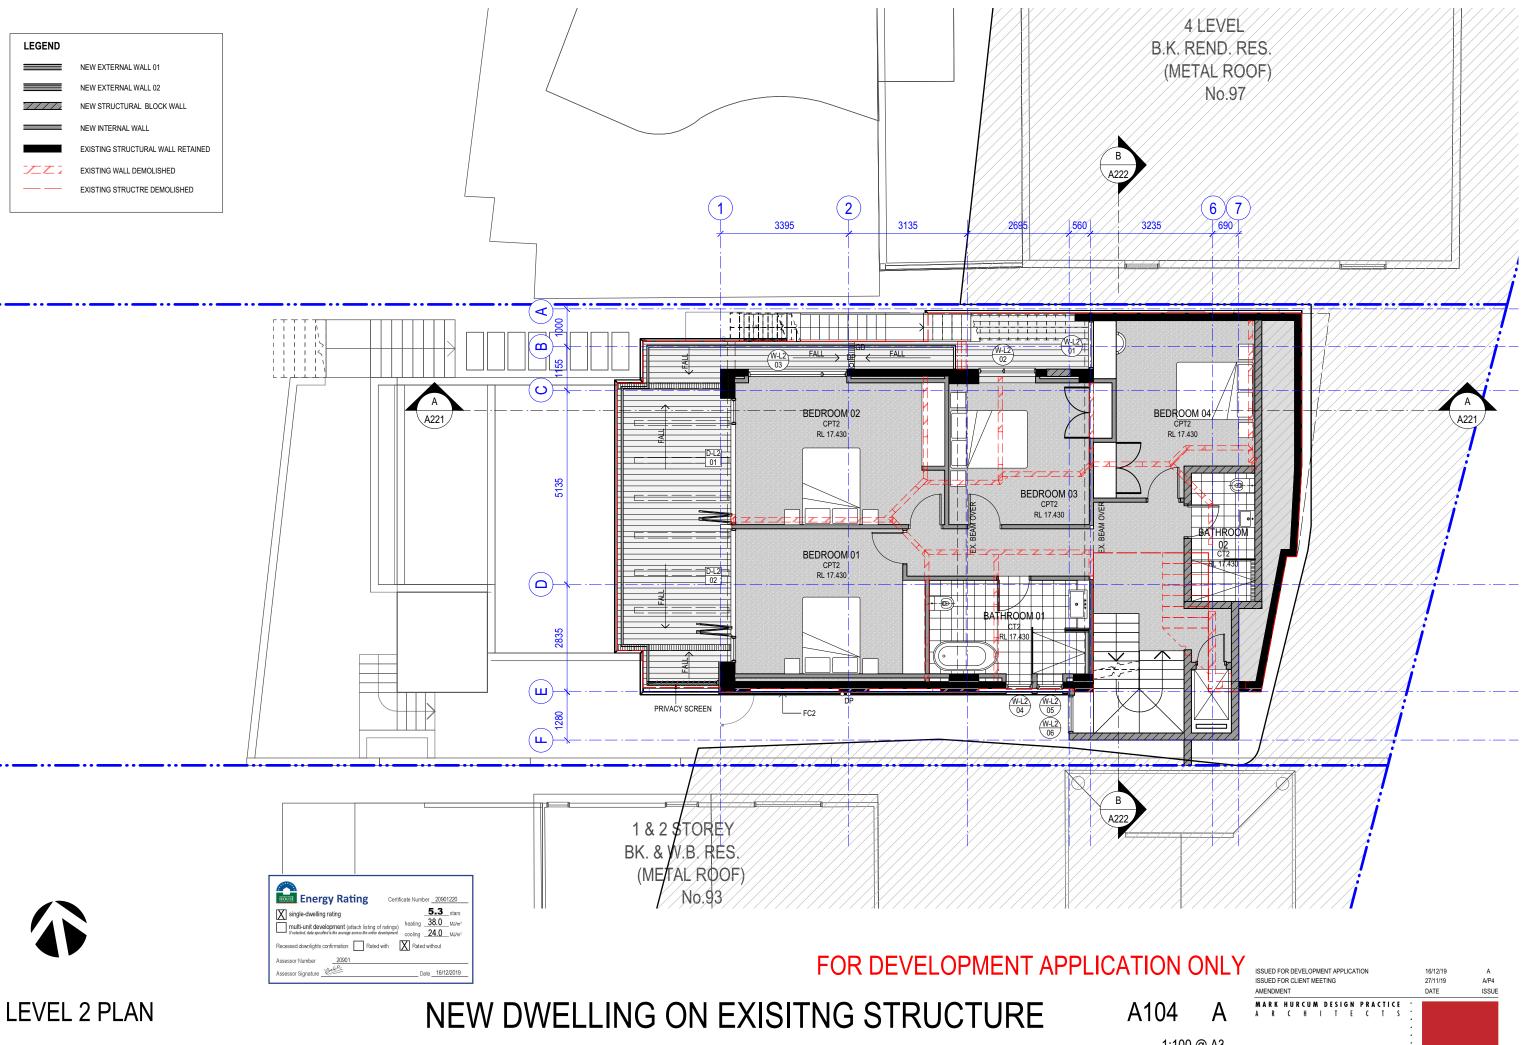

### ENERGY COMFORT

HOT WATER: COOLING SYSTEM: HEATING SYSTEM:

GAS INSTANTANEOUS 6 STARS 3-PHASE AIRCONTIONING ENERGY RATING: EER 3.0 - 3.5 3-PHASE AIRCONTIONING ENERGY RATING: EER 3.0 - 3.5

| DRAWING SCHEDULE |                                   |  |  |
|------------------|-----------------------------------|--|--|
| A000             | COVER SHEET                       |  |  |
| A001             | SITE PLAN                         |  |  |
| A100             | ROOF PLAN                         |  |  |
| A101             | LEVEL 5 FLOOR PLAN                |  |  |
| A102             | LEVEL 4 FLOOR PLAN                |  |  |
| A103             | LEVEL 3 FLOOR PLAN                |  |  |
| A104             | LEVEL 2 FLOOR PLAN                |  |  |
| A105             | LEVEL 1 FLOOR PLAN                |  |  |
| A106             | LANDSCAPE PLAN                    |  |  |
| A201             | NORTH ELEVATION                   |  |  |
| A202             | SOUTH ELEVATION                   |  |  |
| A203             | EAST AND NORTH ELEVATION          |  |  |
| A204             | SOUTH ELEVATION - ENVELOPE        |  |  |
| A221             | SECTION A-A                       |  |  |
| A222             | SECTION B-B                       |  |  |
| SK01             | VIEW 1                            |  |  |
| SK02             | VIEW 2                            |  |  |
| SK03             | VIEW 3                            |  |  |
| SK04             | VIEW 4                            |  |  |
| SK05             | EXTERNAL FINISHES                 |  |  |
| SK06             | SEDIMENT AND EROSION CONTROL PLAN |  |  |
| SK11             | FSR CALCULATION                   |  |  |
| SK12             | TOS CALCULATION                   |  |  |
| SK13             | PHOTOMONTAGE                      |  |  |
| SK14             | SHADOW DIAGRAM - WINTER 0900      |  |  |
| SK15             | SHADOW DIAGRAM - WINTER 1200      |  |  |
| SK16             | SHADOW DIAGRAM - WINTER 1500      |  |  |
| SK17             | SHADOW DIAGRAM - EQUINOX 0900     |  |  |
| SK18             | SHADOW DIAGRAM - EQUINOX 1200     |  |  |
|                  |                                   |  |  |