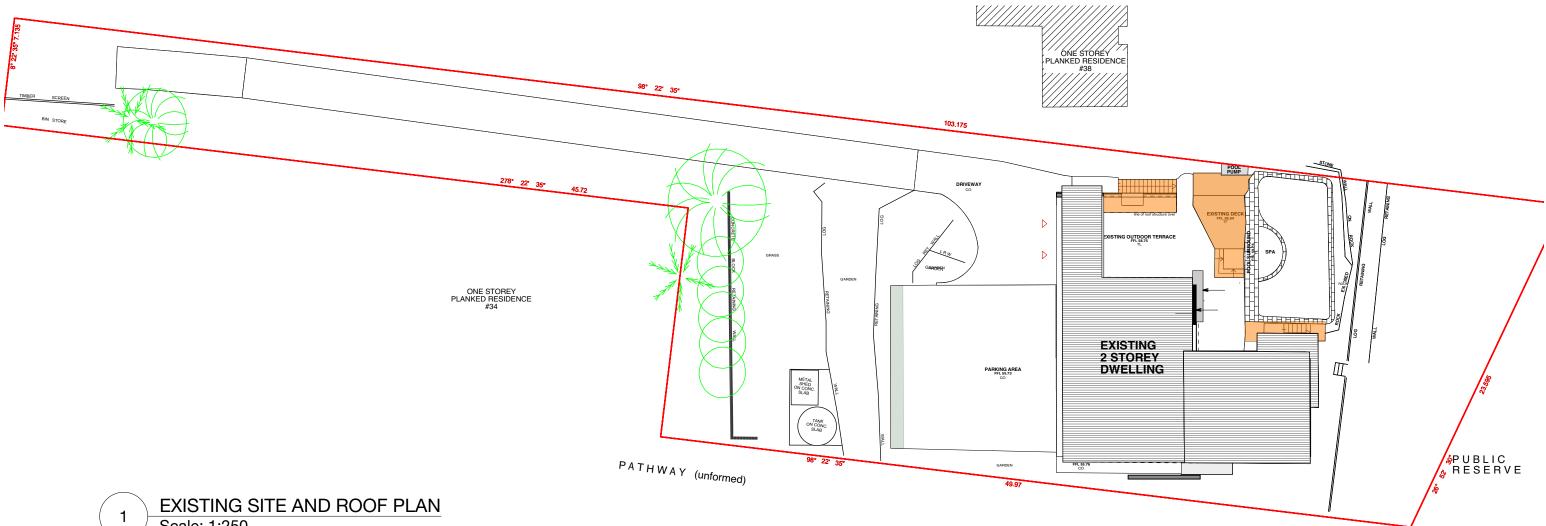

LISA & BRETT LEWTHWAITE 36 WATKINS ROAD, AVALON BEACH 2107, LOT 31 DP 21756 ALTERATIONS AND ADDITIONS (AREA: 1528sqm) EXISTING SITE PLAN / REMOVAL CAREACION CONTRACT SCIENCING SITE PLAN / REMOVAL CONTRACT SCIENCING SITE PLAN / REMOVAL CONTRACT SCIENCING SCIENC

 Issue
 amendment

 G
 MODIFICATION TO DA 2020/0055

true

36 WATKINS ROAD, AVALON BEACH 2107, LOT 31 DP 21756 address

THIS PLAN IS TO BE READ IN **CONJUNCTION WITH** THE CONDITIONS OF DEVELOPMENT CONSENT

### MOD2022/0338

LISA & BRETT LEWTHWAITE client ALTERATIONS AND ADDITIONS (AREA: 1528sqm) project SITE ANALYSIS/PROPOSED SITE PLAN title

job no | 1819 drawn by MB checked by MW scale @ a3 | 1:300