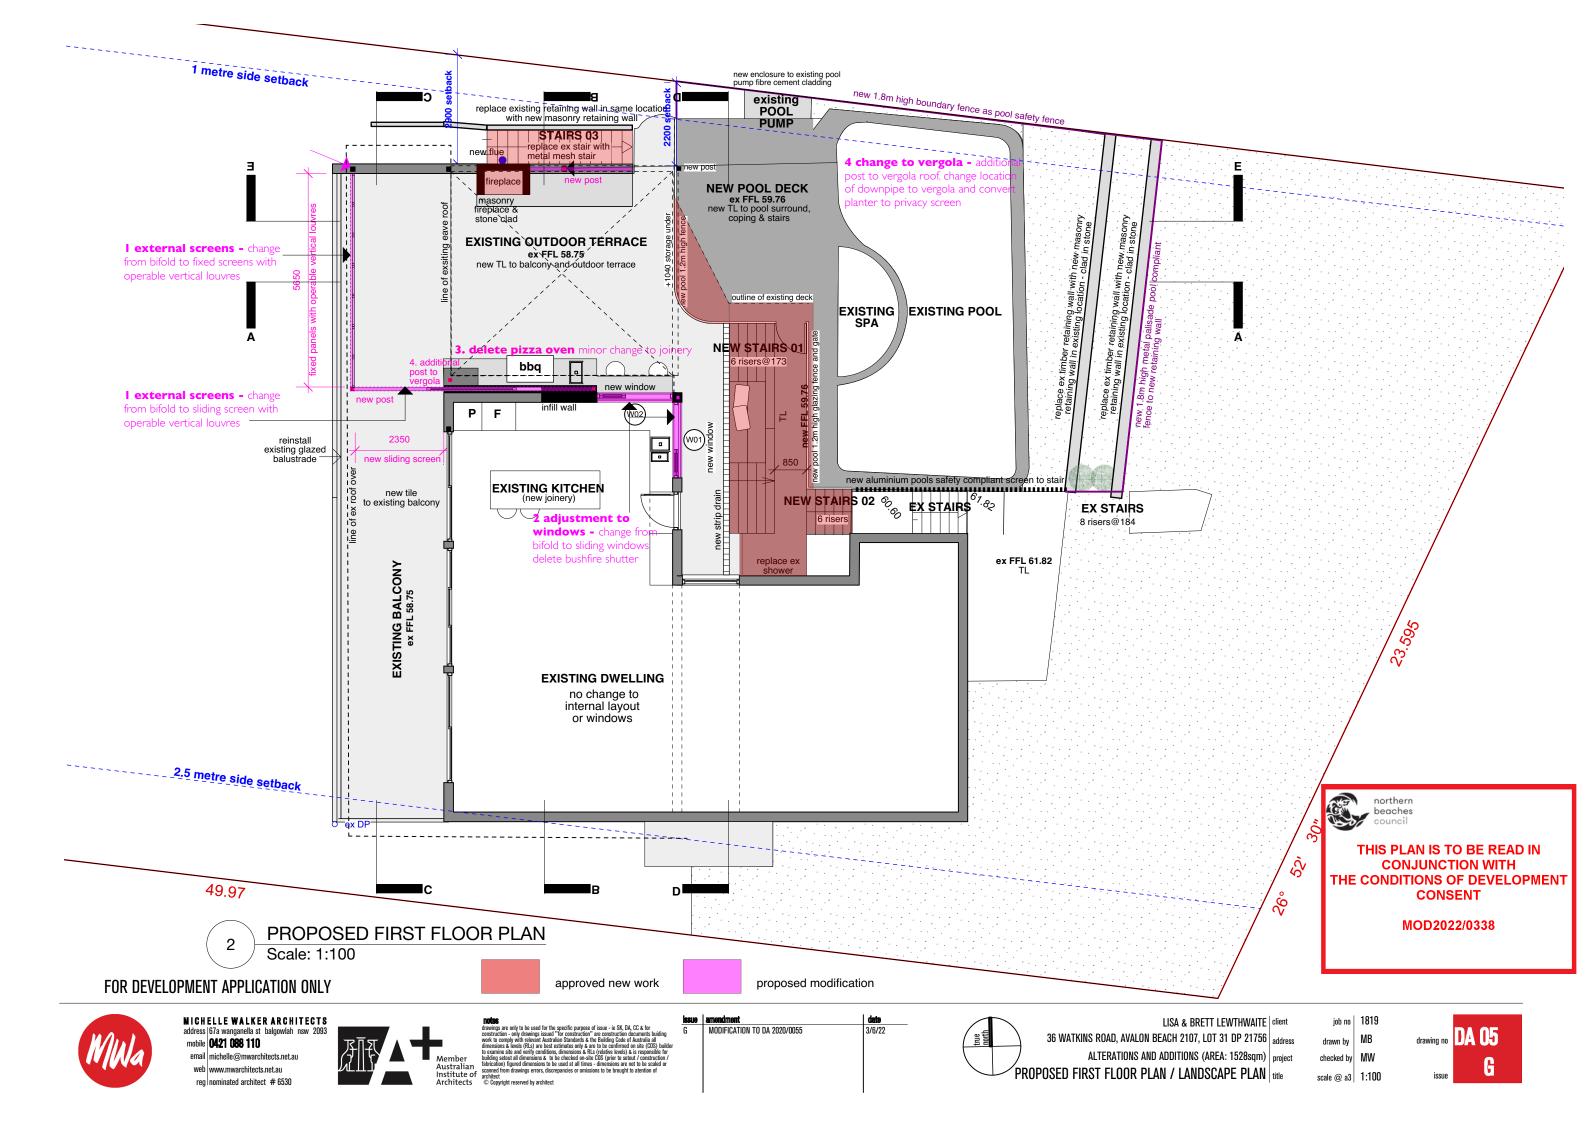

 Issue
 amendment

 G
 MODIFICATION TO DA 2020/0055

true

36 WATKINS ROAD, AVALON BEACH 2107, LOT 31 DP 21756 address

THIS PLAN IS TO BE READ IN **CONJUNCTION WITH** THE CONDITIONS OF DEVELOPMENT CONSENT

### MOD2022/0338

LISA & BRETT LEWTHWAITE client ALTERATIONS AND ADDITIONS (AREA: 1528sqm) project SITE ANALYSIS/PROPOSED SITE PLAN title

job no | 1819 drawn by MB checked by MW scale @ a3 | 1:300