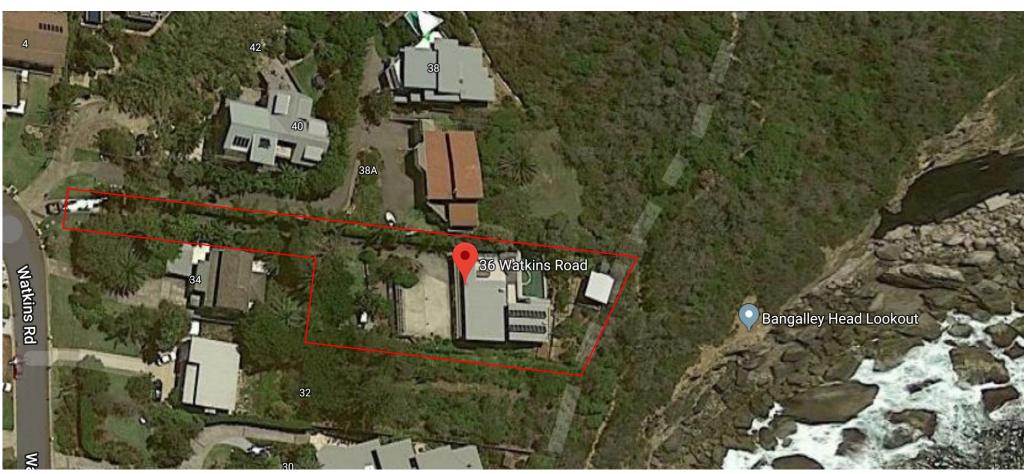

LISA & BRETT LEWTHWAITE 36 WATKINS ROAD, AVALON BEACH 2107, LOT 31 DP 21756 ALTERATIONS AND ADDITIONS (AREA: 1528sqm) EXISTING SITE PLAN / REMOVAL CAREACION CONTRACT SCIENCING SITE PLAN / REMOVAL CONTRACT SCIENCING SITE PLAN / REMOVAL CONTRACT SCIENCING SCIENC