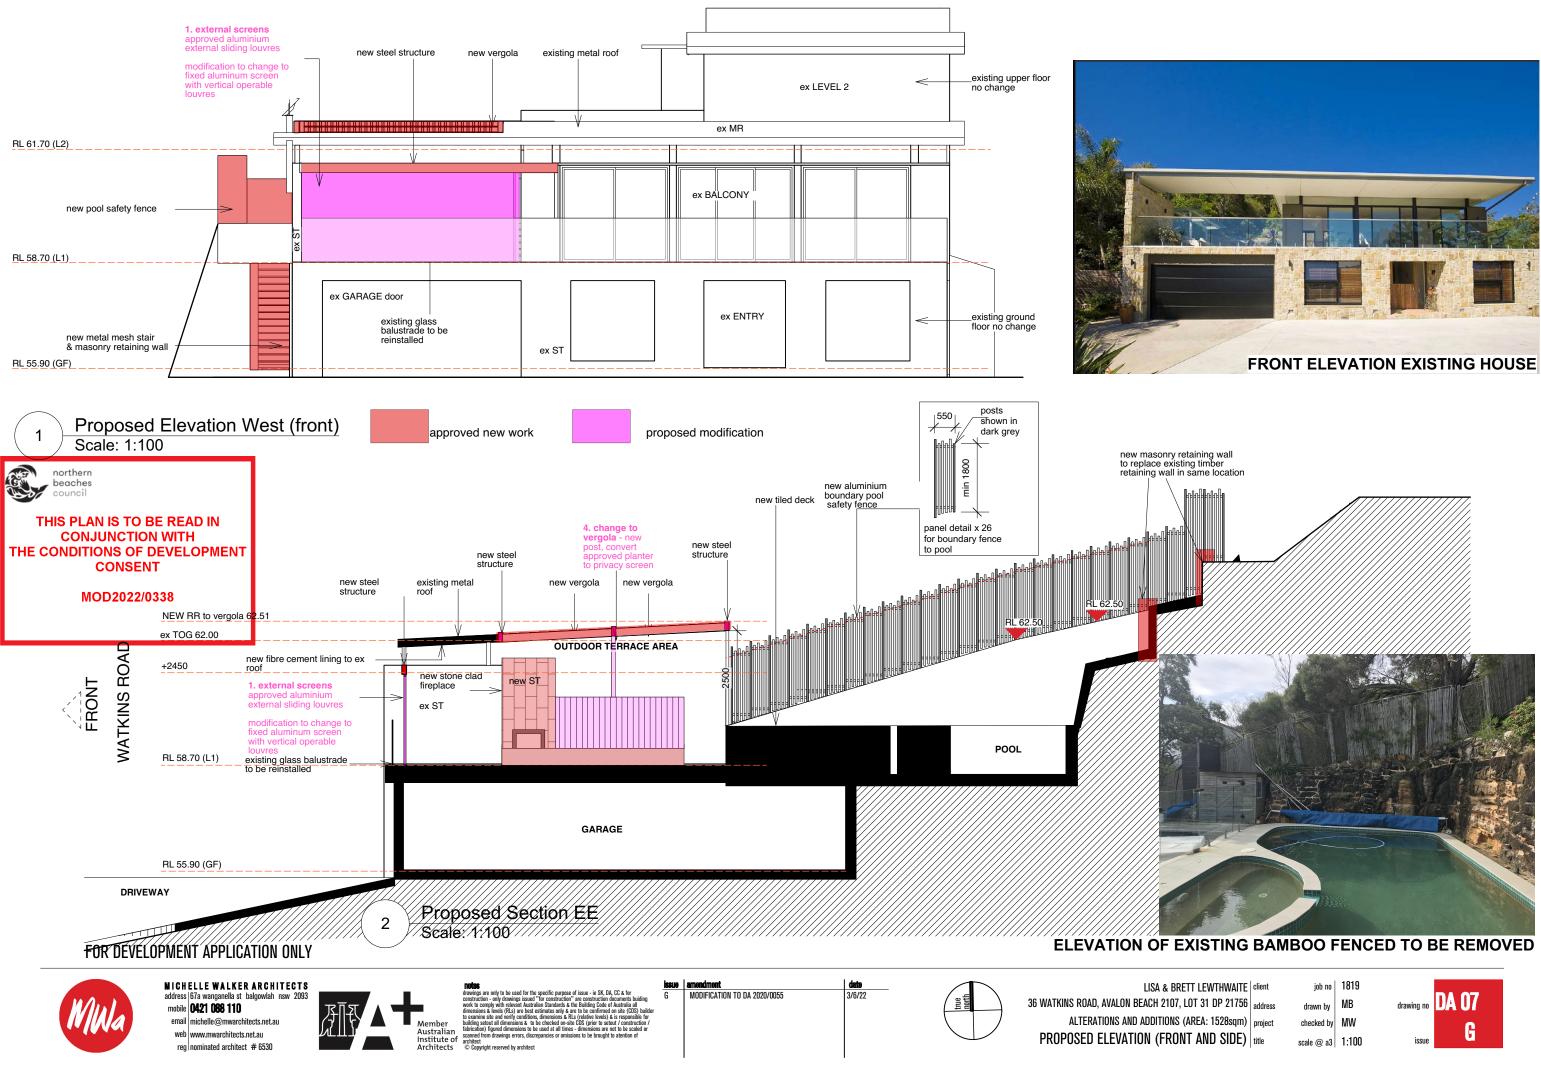

#### THIS PLAN IS TO BE READ IN CONJUNCTION WITH THE CONDITIONS OF DEVELOPMENT CONSENT

### MOD2022/0338

 Issue
 amendment

 G
 MODIFICATION TO DA 2020/0055

true

36 WATKINS ROAD, AVALON BEACH 2107, LOT 31 DP 21756 address

THIS PLAN IS TO BE READ IN **CONJUNCTION WITH** THE CONDITIONS OF DEVELOPMENT CONSENT

### MOD2022/0338

LISA & BRETT LEWTHWAITE client ALTERATIONS AND ADDITIONS (AREA: 1528sqm) project SITE ANALYSIS/PROPOSED SITE PLAN title

job no | 1819 drawn by MB checked by MW scale @ a3 | 1:300