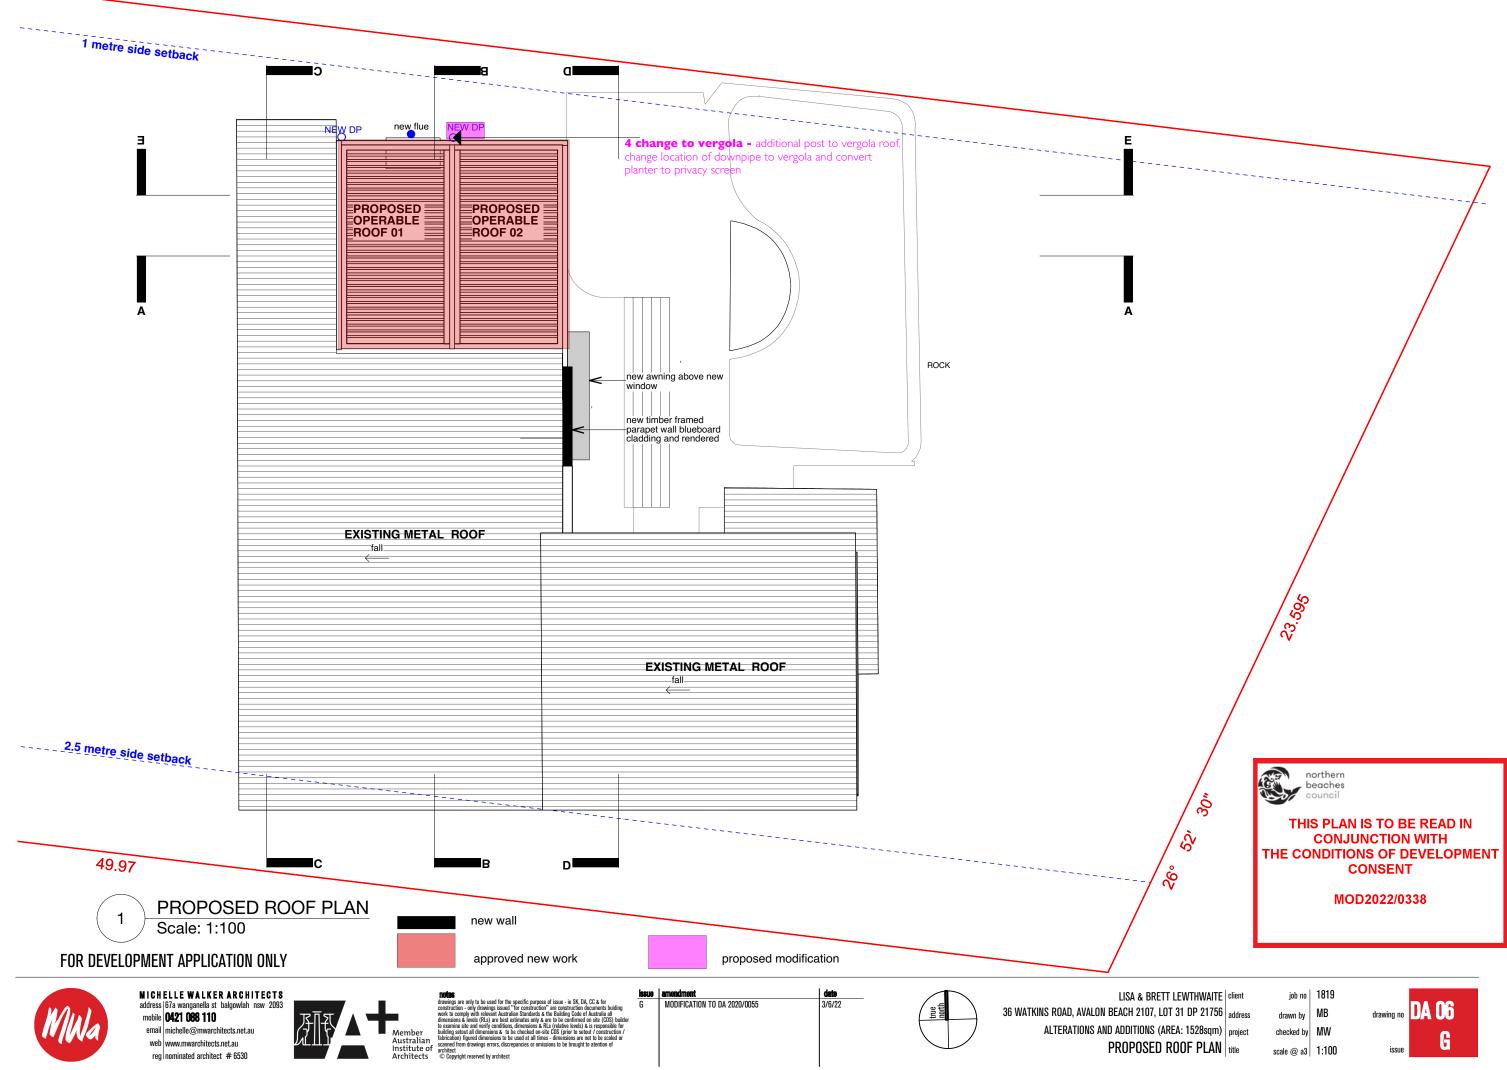

## FOR DEVELOPMENT APPLICATION ONLY

Scale: 1:100

1

approved new work

 Indices

 drawings are only to be used for the specific purpose of issue - ie SX, DA, CC & for construction - only drawings issued "for construction" are construction documents building work to comply with relevant Australian Standards & the Building Code of Australia all dimensions & Rever (RL) are beta estimates only a zero be confirmed on are (COS) builder to examine site and verify conditions, dimensions & RL s(releval) are its (COS) builder to assume all and enterity of the checked on view of COS (prior to security / construction" Australian Institute of architects

 Mermber Architects
 © Copyright reserved by architect

proposed modification

36 WATKINS ROAD, AVALON BEACH 2107, LOT 31 DP 21756 address ALTERATIONS AND ADDITIONS (AREA: 1528sqm) project

WATKINS ROAD

FRONT