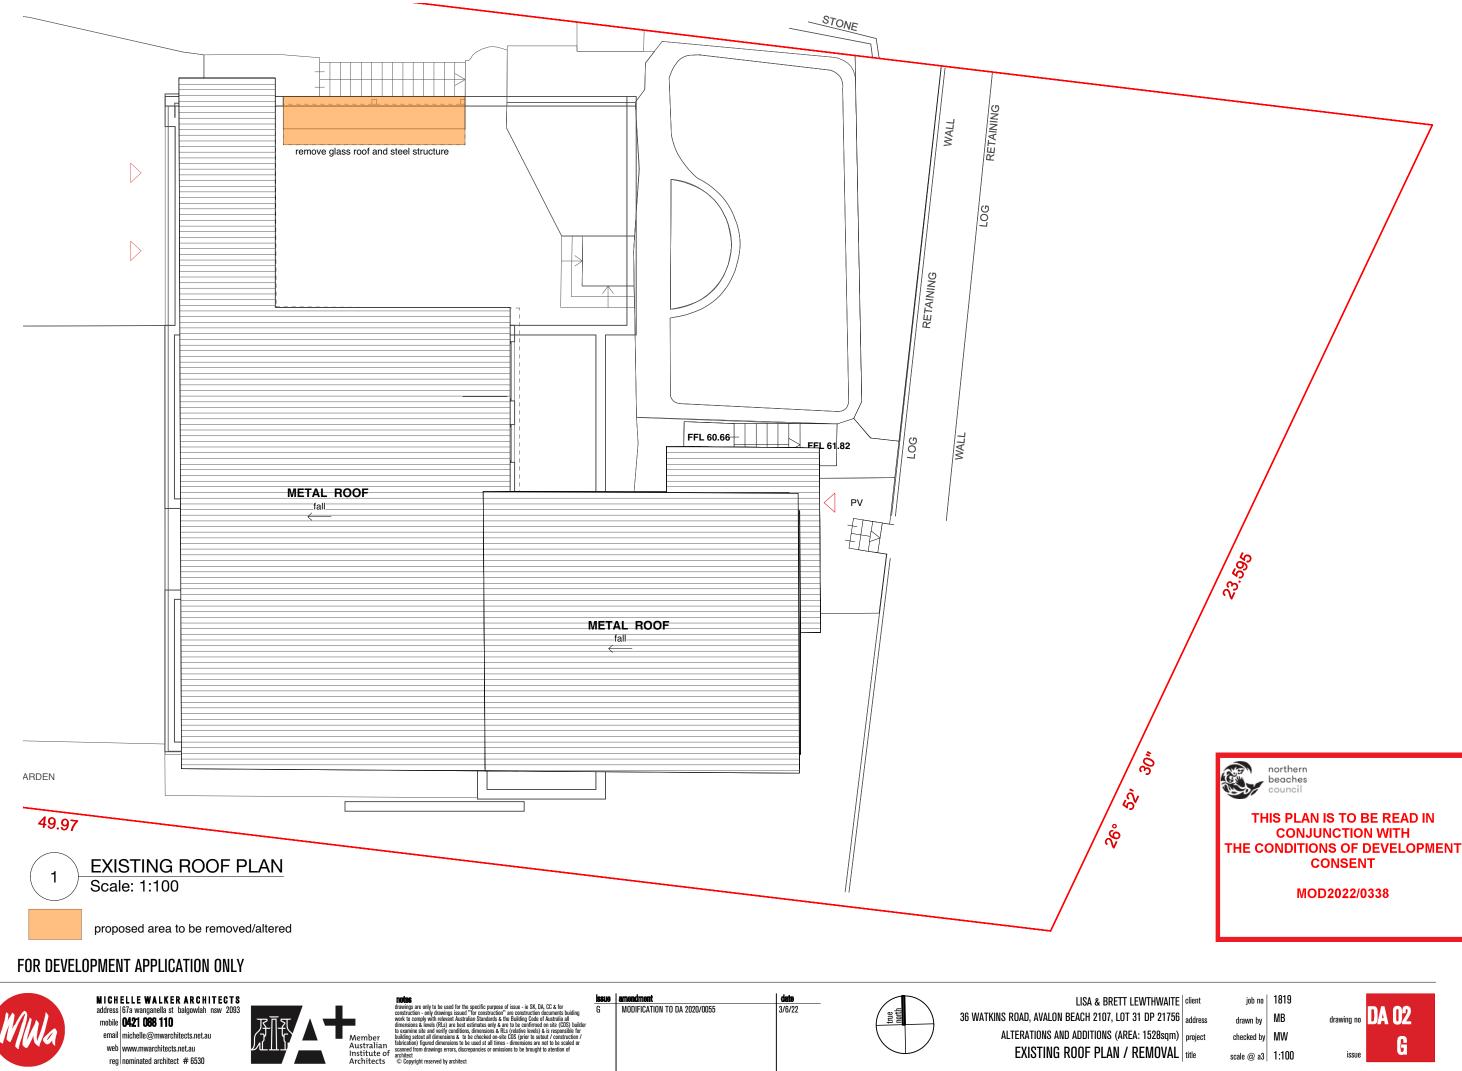

LISA & BRETT LEWTHWAITE 36 WATKINS ROAD, AVALON BEACH 2107, LOT 31 DP 21756 ALTERATIONS AND ADDITIONS (AREA: 1528sqm) EXISTING SITE PLAN / REMOVAL CAREACION CONTRACT SCIENCING SITE PLAN / REMOVAL CONTRACT SCIENCING SITE PLAN / REMOVAL CONTRACT SCIENCING SCIENC