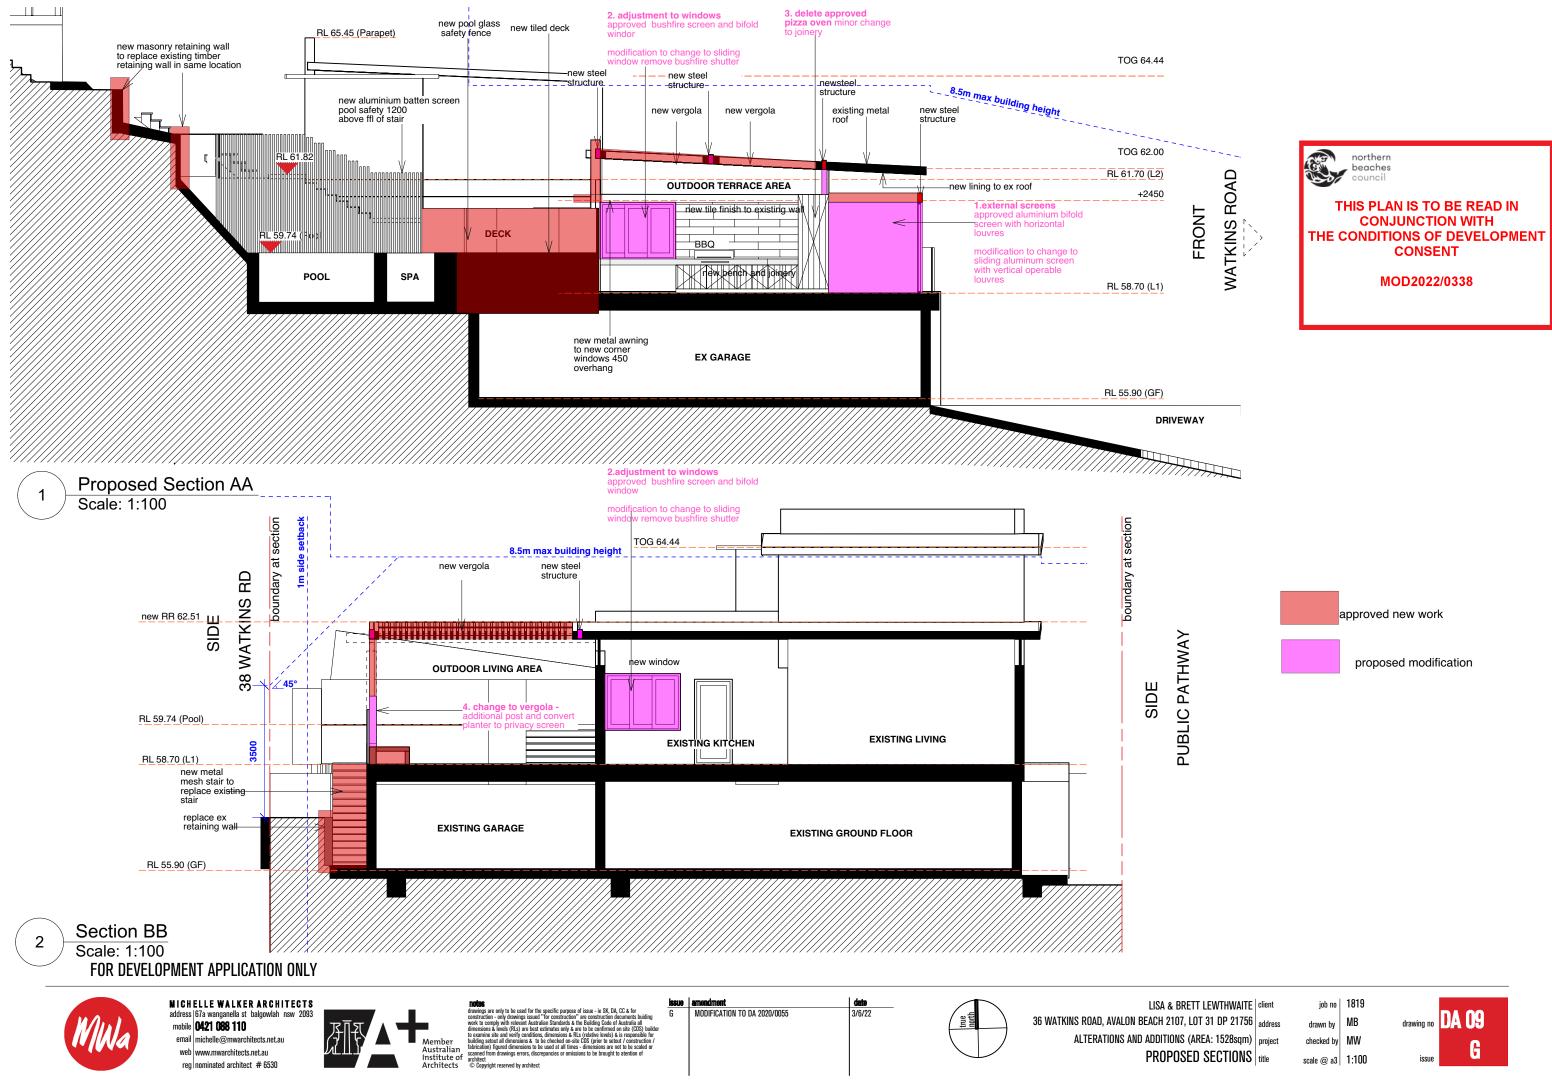

## FOR DEVELOPMENT APPLICATION ONLY

Scale: 1:100

1

approved new work

 Indices

 drawings are only to be used for the specific purpose of issue - ie SX, DA, CC & for construction - only drawings issued "for construction" are construction documents building work to comply with relevant Australian Standards & the Building Code of Australia all dimensions & Rever (RL) are beta estimates only a zero be confirmed on are (COS) builder to examine site and verify conditions, dimensions & RL s(releval) are its (COS) builder to assume all and enterity of the checked on view of COS (prior to security / construction" Australian Institute of architects

 Mermber Architects
 © Copyright reserved by architect

proposed modification

36 WATKINS ROAD, AVALON BEACH 2107, LOT 31 DP 21756 address ALTERATIONS AND ADDITIONS (AREA: 1528sqm) project

WATKINS ROAD

FRONT

TOG 64.44

| RR of new vergola 62.51    |
|----------------------------|
| TOG 62.00<br>RL 61.70 (L2) |
| +2450                      |
|                            |
|                            |
|                            |

RL 58.70 (L1)

RL 55.90 (GF)

DRIVEWAY

job no | 1819 LISA & BRETT LEWTHWAITE | client drawing no DA 08 drawn by MB checked by MW G PROPOSED NORTH ELEVATION title scale @ a3 1:100 issue