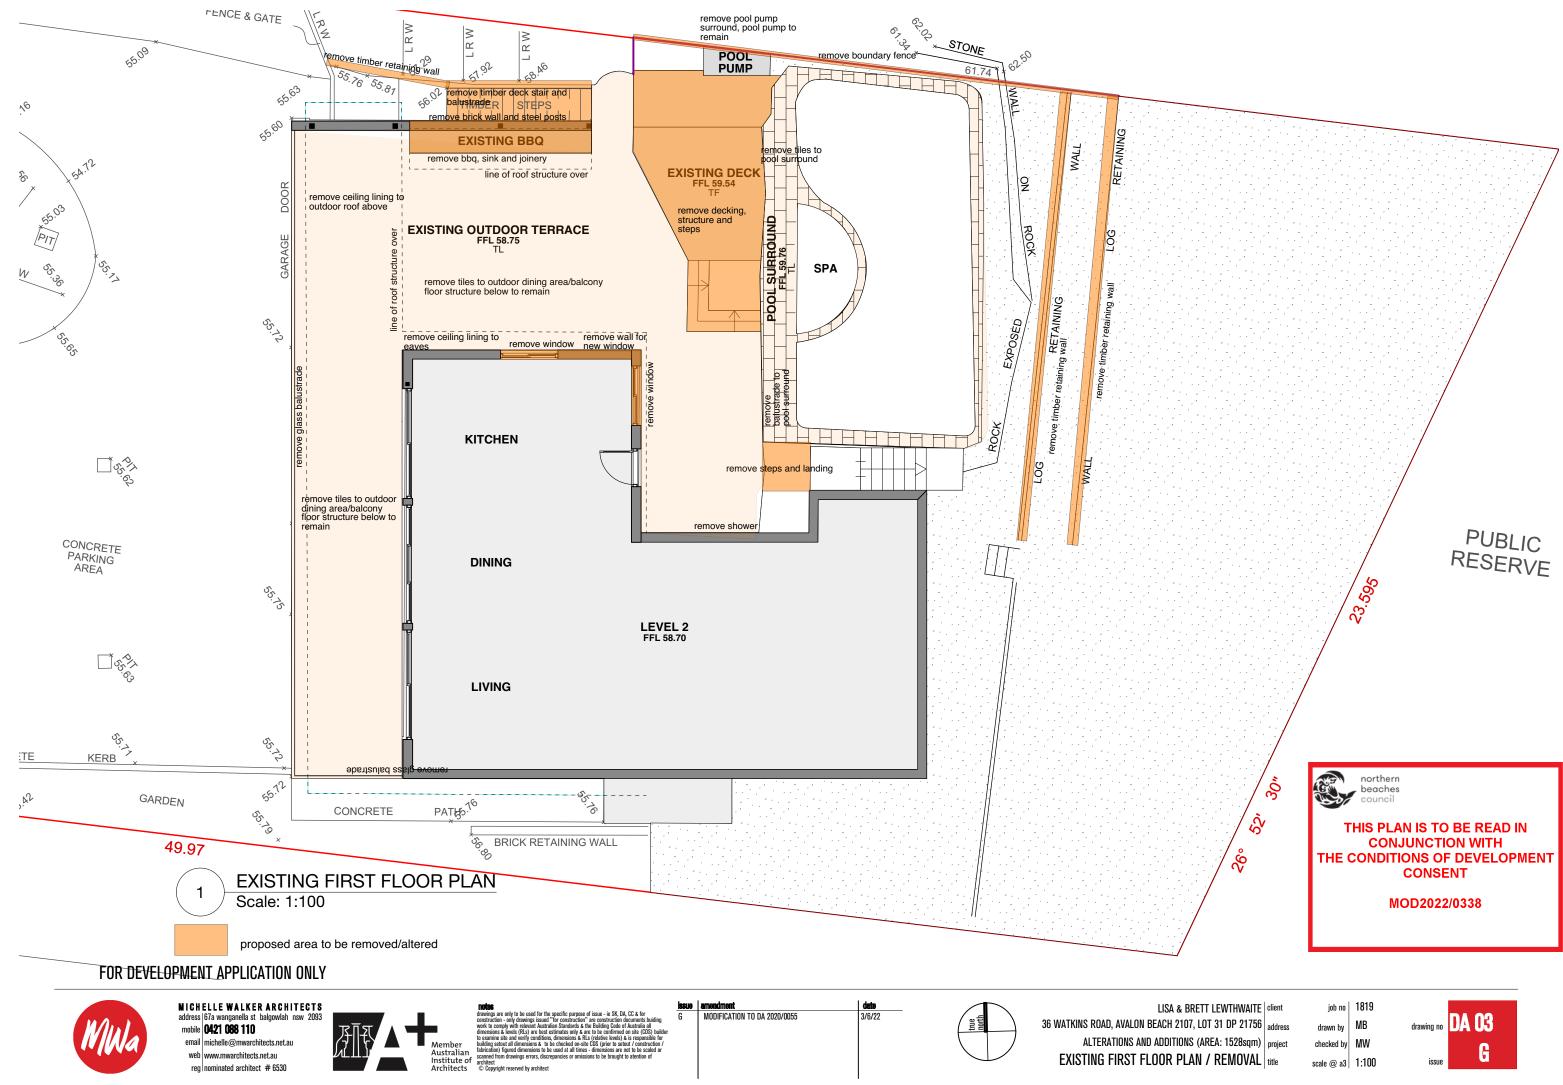

### MOD2022/0338

LISA & BRETT LEWTHWAITE client ALTERATIONS AND ADDITIONS (AREA: 1528sqm) project SITE ANALYSIS/PROPOSED SITE PLAN title

job no | 1819 drawn by MB checked by MW scale @ a3 | 1:300