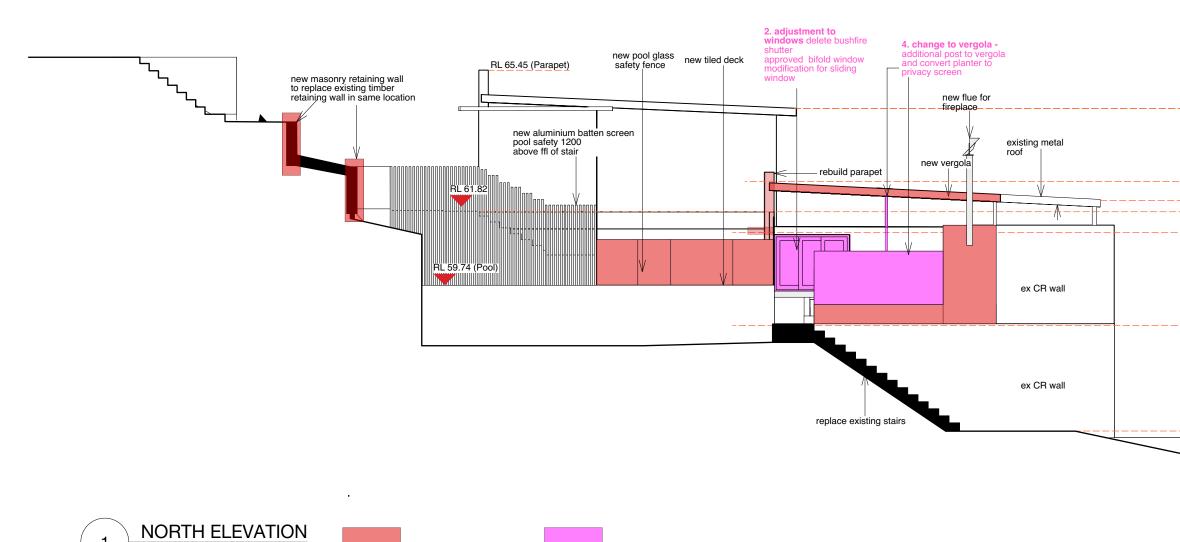

TOG 64.44

| RR of new vergola 62.51    |
|----------------------------|
| TOG 62.00<br>RL 61.70 (L2) |
| +2450                      |
|                            |
|                            |
|                            |

RL 58.70 (L1)

RL 55.90 (GF)

DRIVEWAY

job no | 1819 LISA & BRETT LEWTHWAITE | client drawing no DA 08 drawn by MB checked by MW G PROPOSED NORTH ELEVATION title scale @ a3 1:100 issue