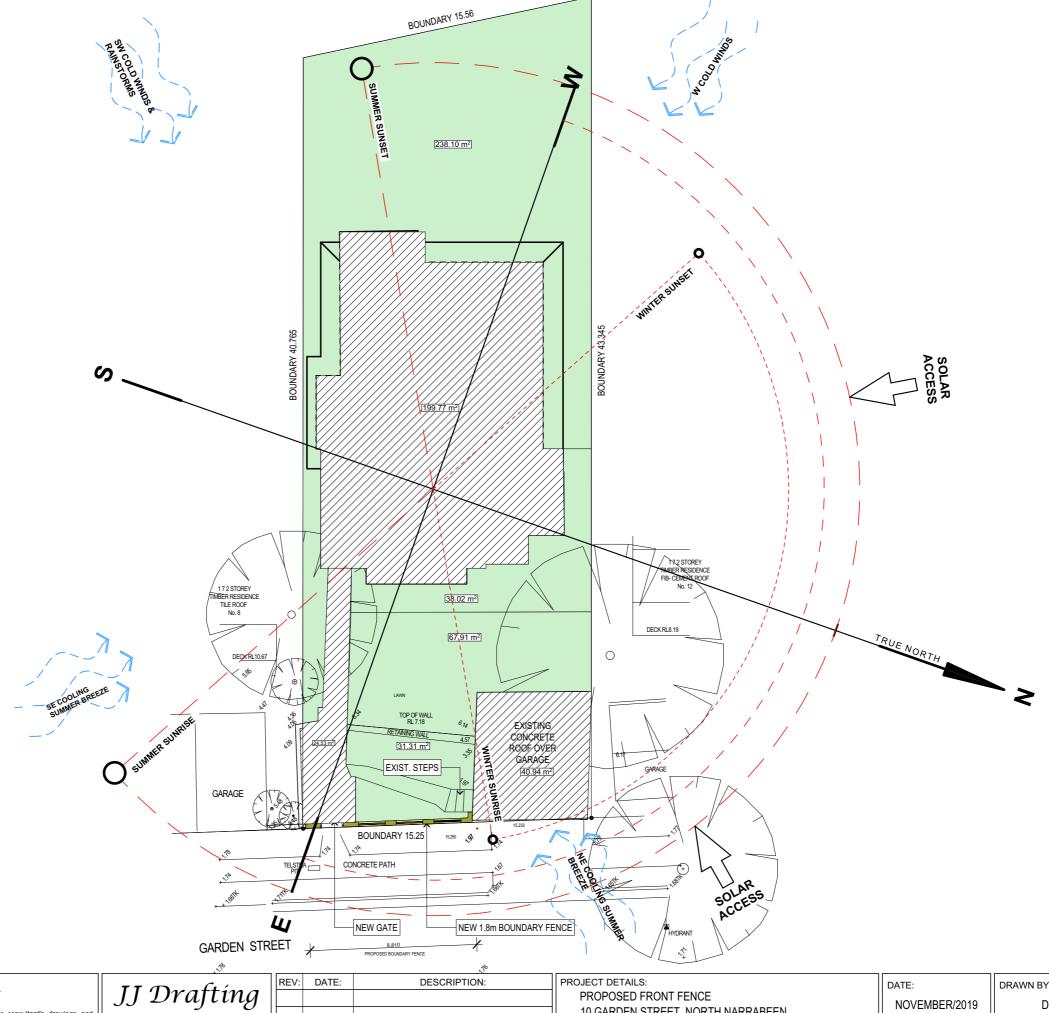

LOT 80 - DP 7593

SITE AREA: 640.76m2

**SITE ANALYSIS PLAN** 

TRUE NORTH:

- NOTES:

  All structures including stormwater & drainage to engineer's details.

  Do not obtain dimensions by scaling drawings.

  All dimensions are to be checked on site prior to starting work.

## TRUE NORTH:

- NOTES:

   All structures including stormwater & drainage to engineer's details.

   Do not obtain dimensions by scaling drawings.

   All dimensions are to be checked on site prior to starting work.