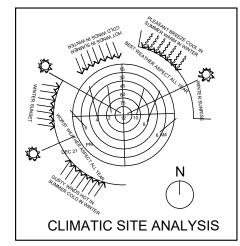

## SITE ANALYSIS PLAN

| AMENDMENTS | THE WORK IS TO BE COMPLETED WITH THE BUILDING CODE<br>OF AUSTRALIA, SAA CODES AND RELEVANT BY-LAWS.                                                                                                                                          |                                                                                                 | DRAWING:             |
|------------|----------------------------------------------------------------------------------------------------------------------------------------------------------------------------------------------------------------------------------------------|-------------------------------------------------------------------------------------------------|----------------------|
|            | THE BUILDING / MANUFACTURER SHALL CHECK AND<br>VERIFY ALL DIMENSIONS, RL GROUNDLINES AND<br>CONSTRUCTION METHODS PRIOR TO COMMENCEMENT<br>OF WORK.                                                                                           | Corona Projects                                                                                 | SITE ANALYSIS PLAN   |
|            | PREFERNCES OF DIMENSIONED MEASUREMENTS TO BE<br>TAKEN OVER SCALED MEASUREMENTS.                                                                                                                                                              |                                                                                                 |                      |
|            | THESE DRAWINGS HAVE BEEN PREPARED BY CORONA PROJECTS<br>AND REIMAN THE PROPERTY OF THE ABOVE NAMED PART.<br>THESE DRAWINGS ARE NOT TO BE LISED IN AMY WAY<br>WITHOUT THE PERMISSION OF CORONA PROJECTS AND ARE<br>SUBJECT TO COPYRIGHT LAWS. | PO BOX 1749 BONDI JUNCTION NSW 1355<br>PHONE: 0419 438 956<br>EMAIL: info@coronaprojects.com.au | SCALE:<br>1:100 @ A3 |
|            | A COPY OF THIS PLAN IS TO BE SUBMITTED BY THE<br>PROPRIETOR TO THE WATERBOARD FOR APPROVAL<br>AS REQUIRED BY THE LOCAL COUNCIL.                                                                                                              |                                                                                                 | 0                    |