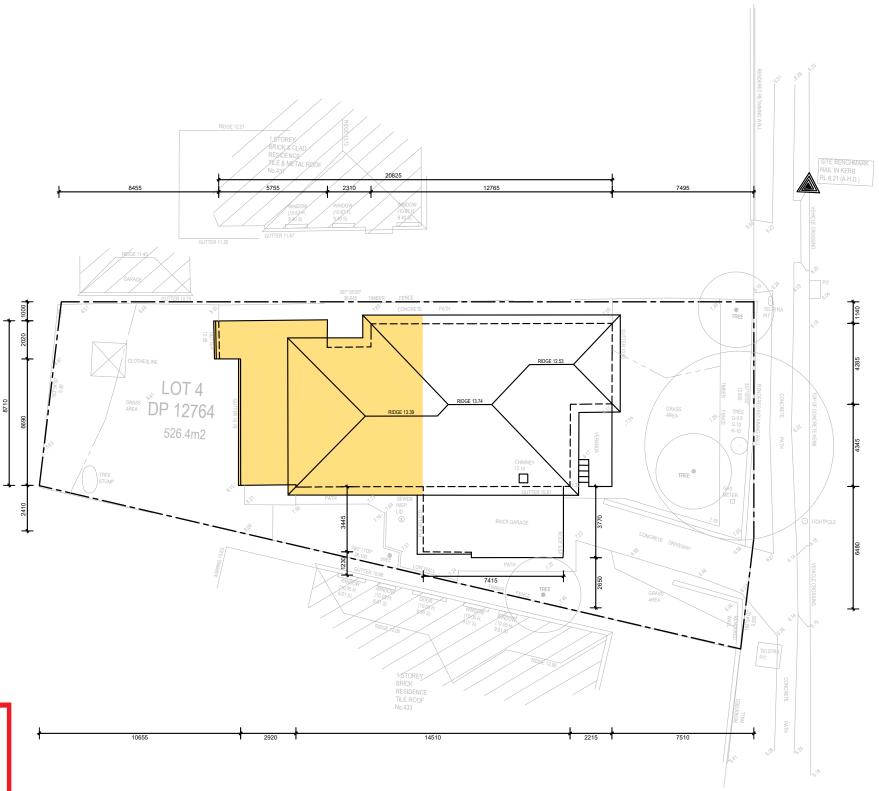

| FLOOR SPACE RATIO CALCULATION |             |  |
|-------------------------------|-------------|--|
| GROSS FLOOR SPACE 126         |             |  |
| FSR                           | 0.24 : 1    |  |
| LANDSCAPED AREA               | 248.6 (47%) |  |

0 2 4 6 8 |\_\_\_\_\_\_ CONDAMINE STREET

| PROJECT:<br>SECONDARY DWELLING                       | SHEET No:<br>00    | × |
|------------------------------------------------------|--------------------|---|
| ADDRESS:<br>435 CONDAMINE STREET<br>ALLAMBIE HEIGHTS | DATE:<br>JULY 2019 |   |