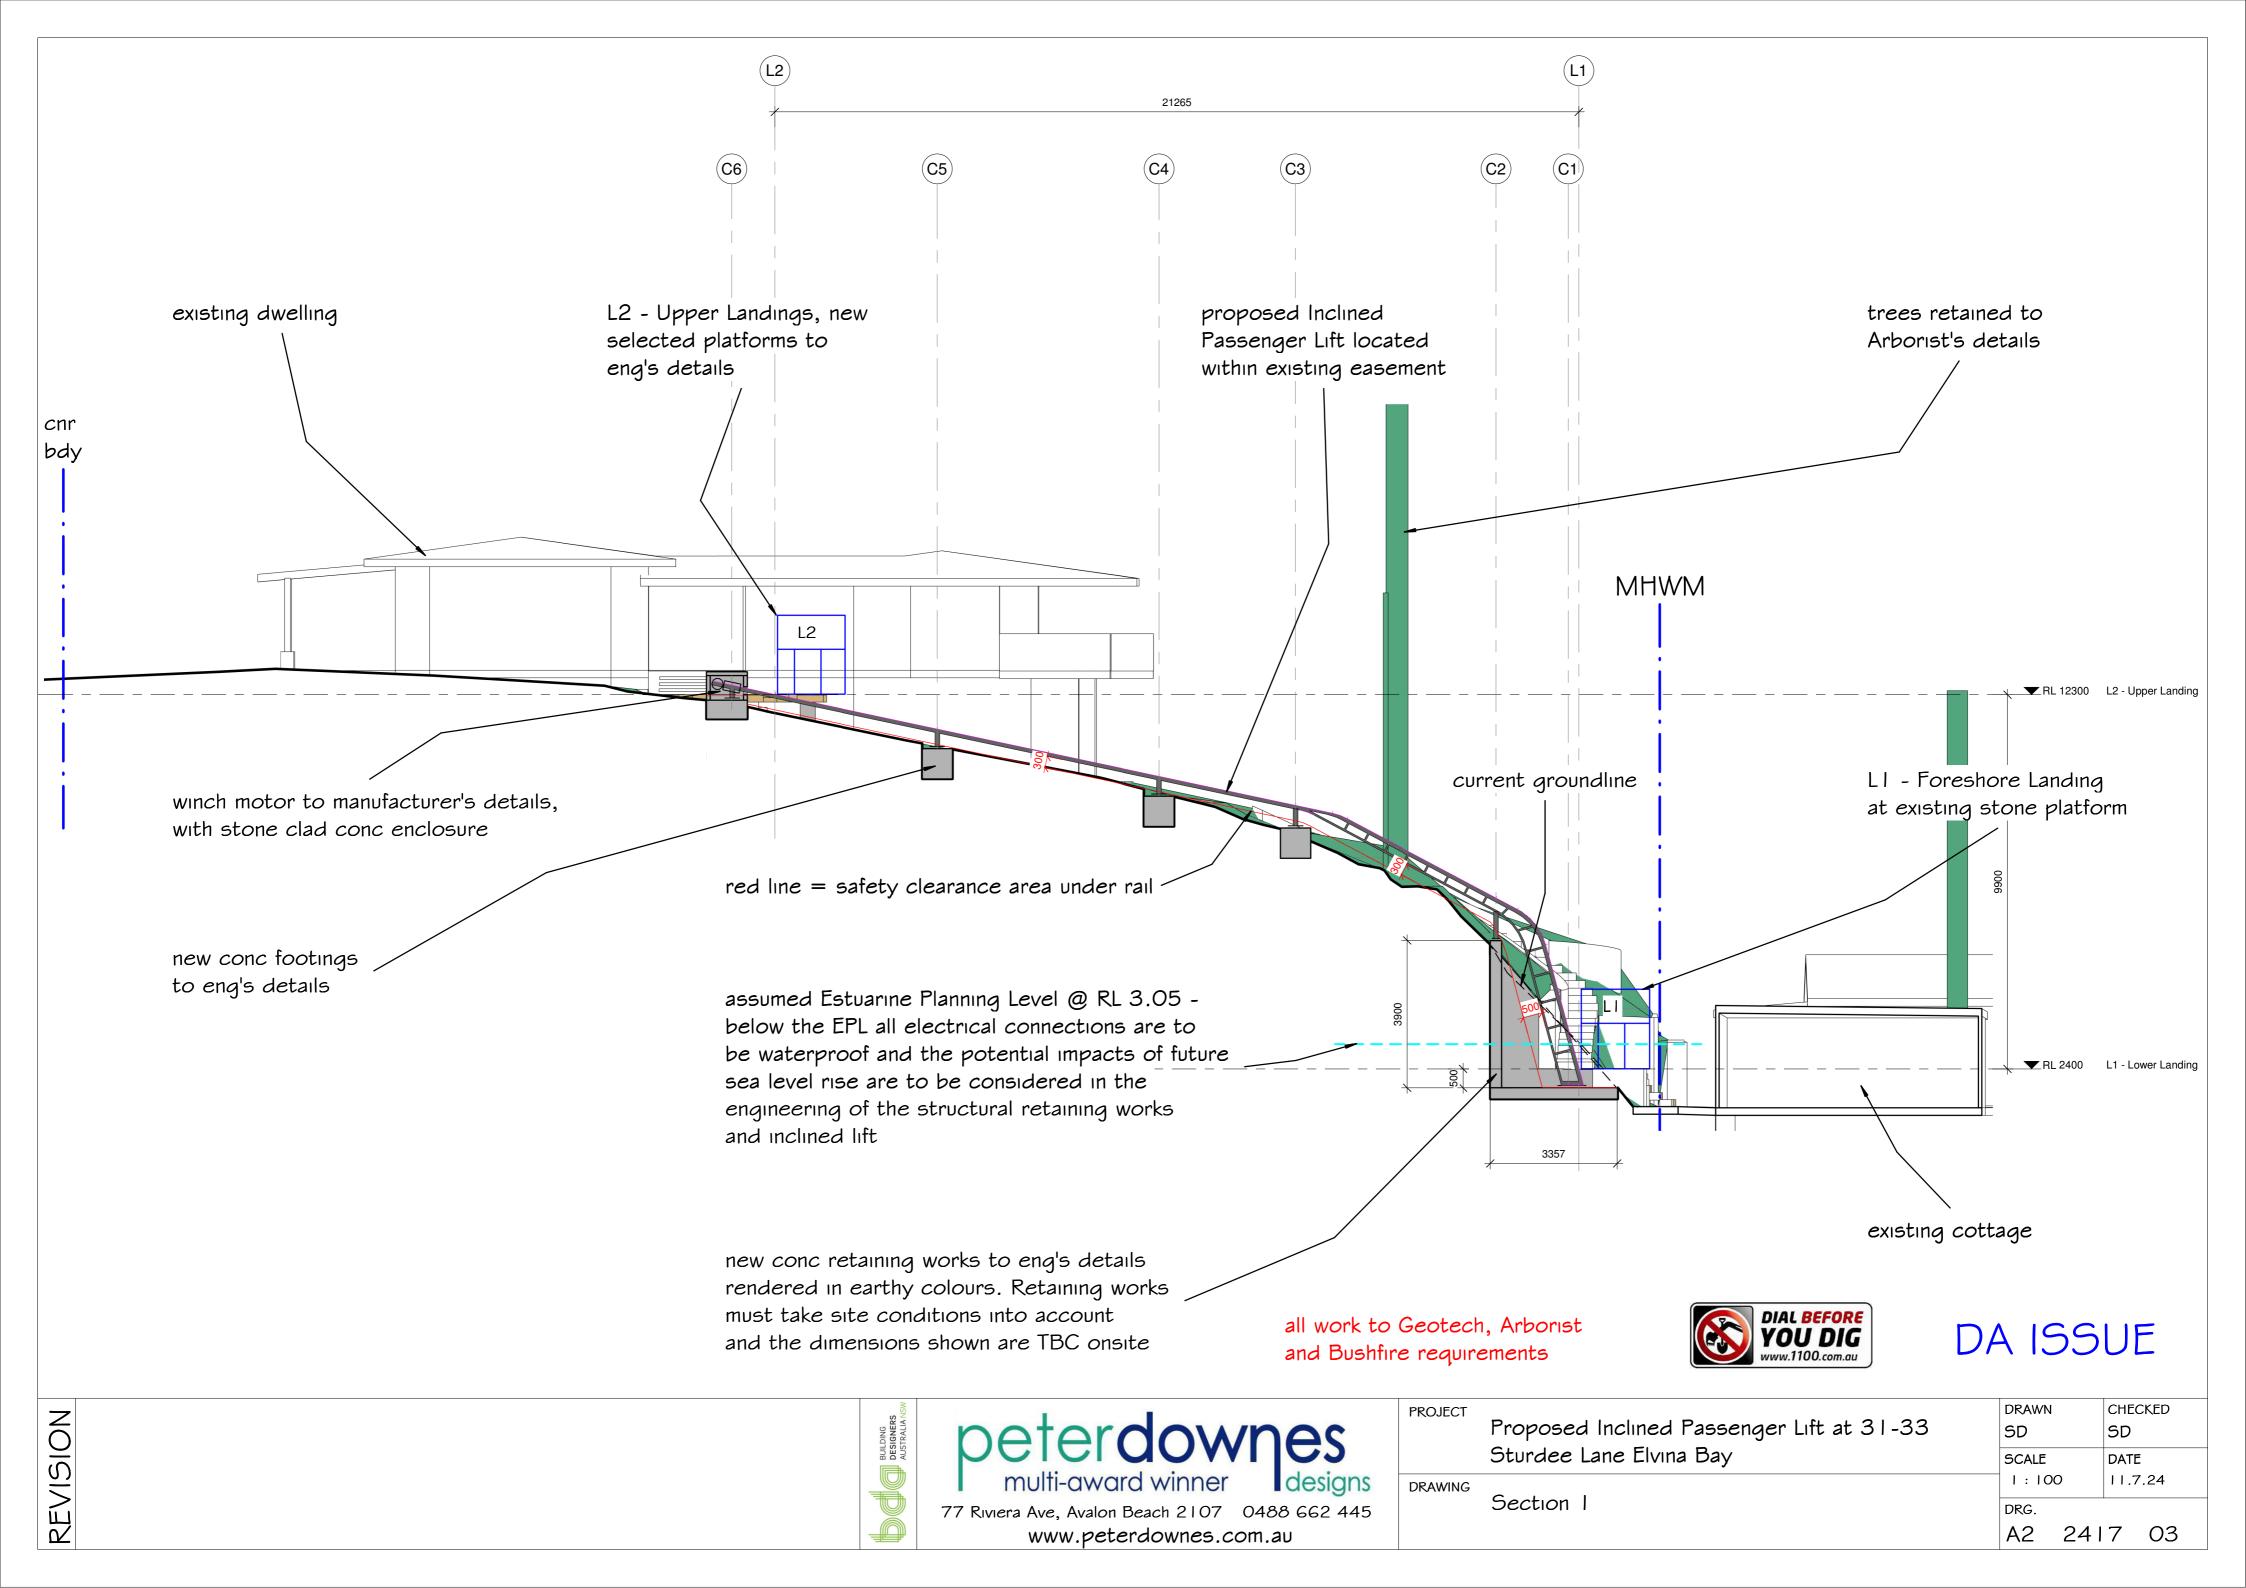

approx. location of proposed lift

| A2   | 2417 |
|------|------|
| / \L |      |