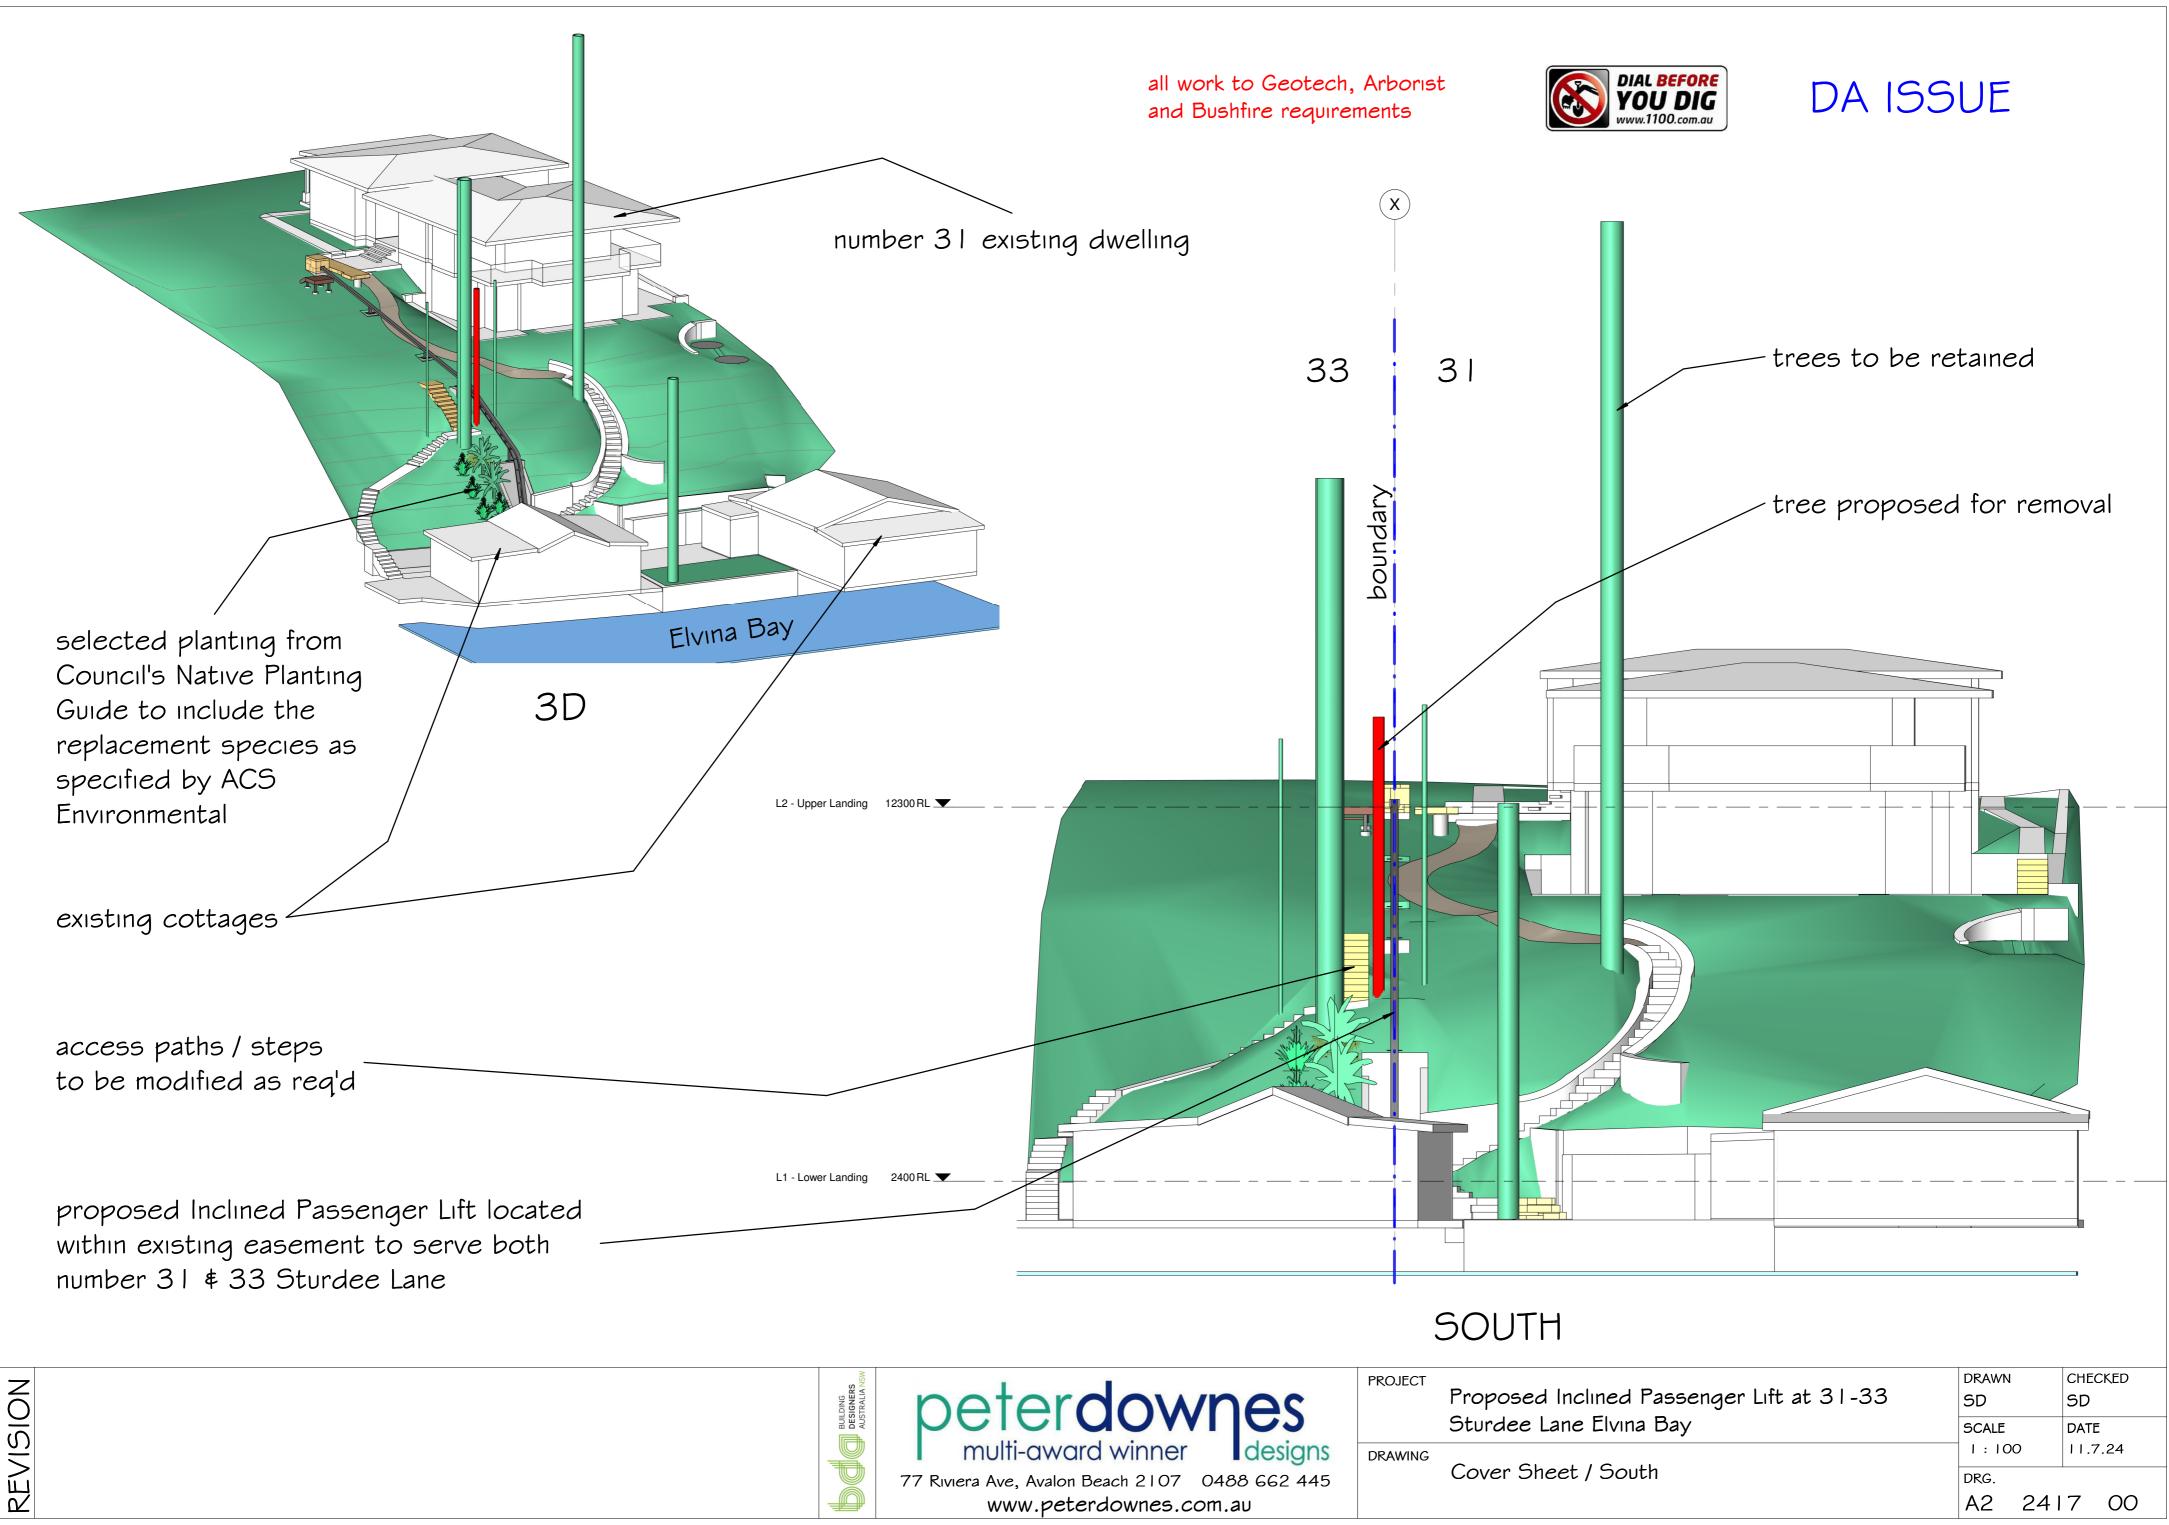

approx. location of proposed lift

| A2   | 2417 |
|------|------|
| / \L |      |