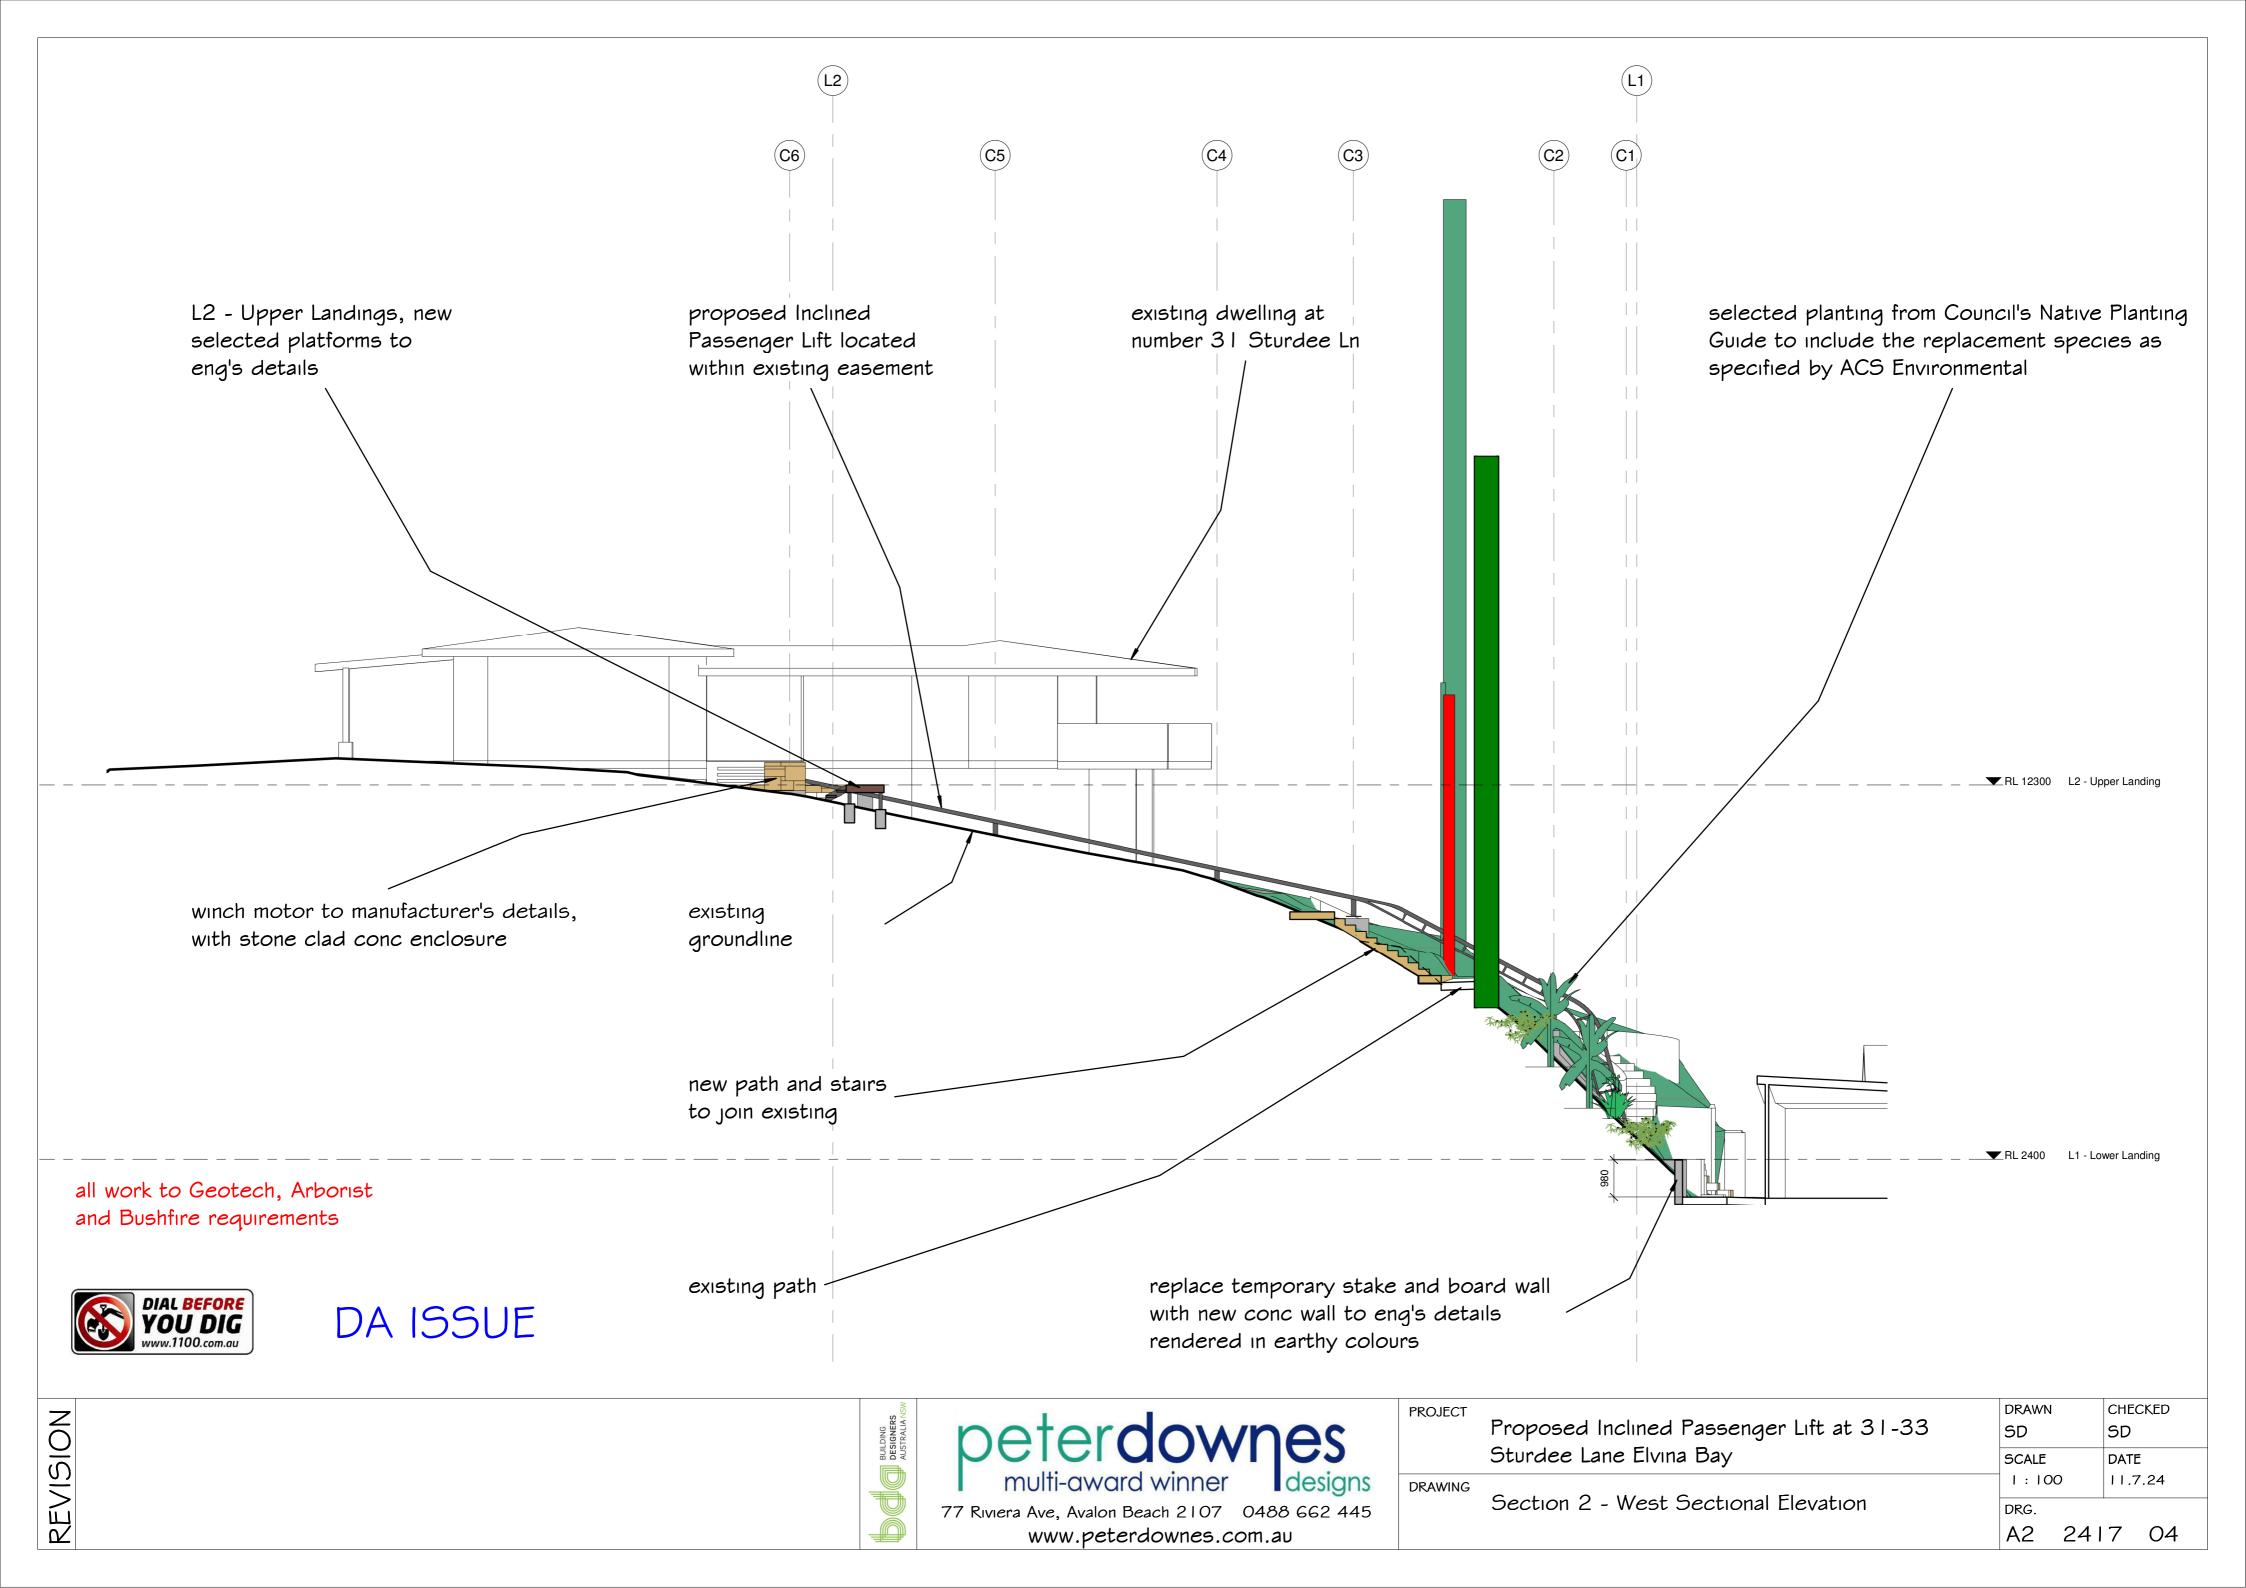

REVISION

| Earth bank                                                                                                                                                                          | stockpile           |
|-------------------------------------------------------------------------------------------------------------------------------------------------------------------------------------|---------------------|
| Construction Notes                                                                                                                                                                  |                     |
| <ol> <li>Where possible locate stockpile at least 5 metres from ex<br/>concentrated water flows, roads and hazard areas.</li> </ol>                                                 | visting vegetation, |
| 2. Construct on the contour as a low, flat, elongated mound.                                                                                                                        |                     |
| <ol><li>Where there is sufficient area topsoil stockpiles shall be le<br/>in height.</li></ol>                                                                                      | ess than 2 metres   |
| 4. Rehabilitate in accordance with the SWMP/ESCP.                                                                                                                                   |                     |
| <ol> <li>Construct earth bank (Standard Drawing 5-5) on the upsl<br/>run off around the stockpile and a sediment fence (Standa<br/>1 to 2 metres downslope of stockpile.</li> </ol> |                     |
| TOPSOIL STOCKPILE                                                                                                                                                                   | SD                  |