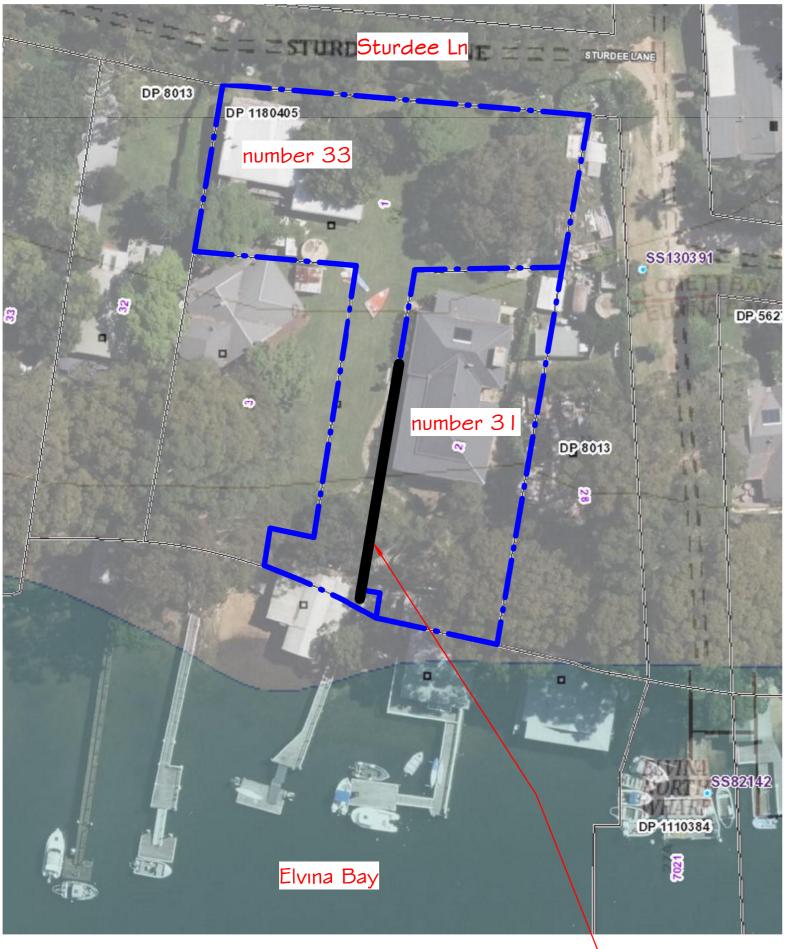

approx. location of proposed lift

| A2   | 2417 |
|------|------|
| / \L |      |