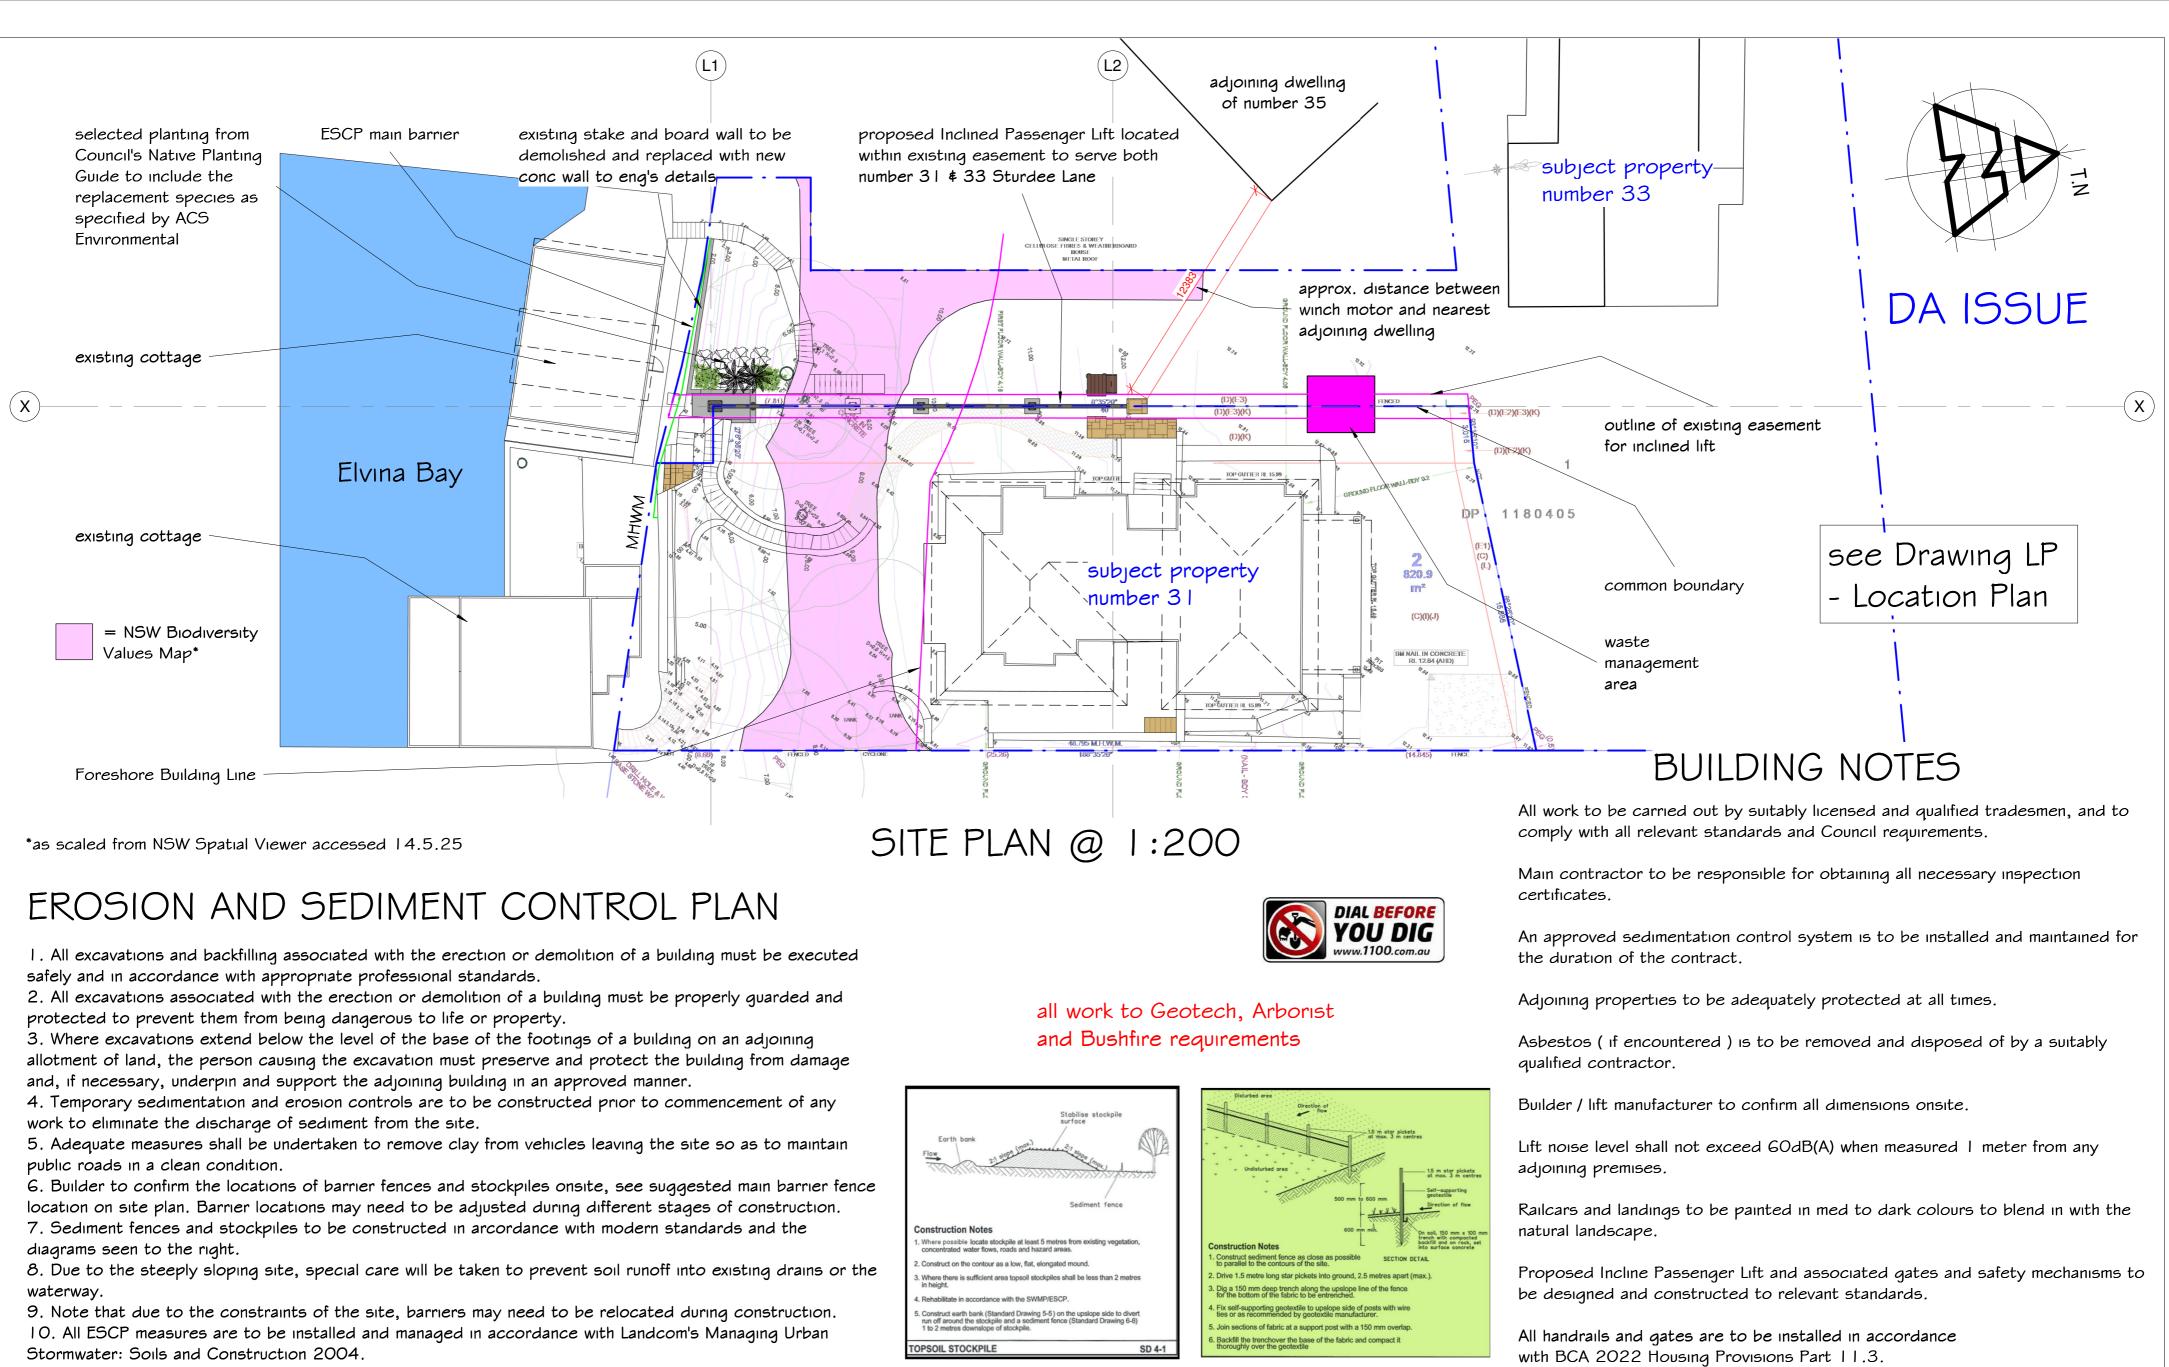

REVISION

| Earth bank                                                                                                                                                                          | stockpile           |
|-------------------------------------------------------------------------------------------------------------------------------------------------------------------------------------|---------------------|
| Construction Notes                                                                                                                                                                  |                     |
| <ol> <li>Where possible locate stockpile at least 5 metres from ex<br/>concentrated water flows, roads and hazard areas.</li> </ol>                                                 | visting vegetation, |
| 2. Construct on the contour as a low, flat, elongated mound.                                                                                                                        |                     |
| <ol><li>Where there is sufficient area topsoil stockpiles shall be le<br/>in height.</li></ol>                                                                                      | ess than 2 metres   |
| 4. Rehabilitate in accordance with the SWMP/ESCP.                                                                                                                                   |                     |
| <ol> <li>Construct earth bank (Standard Drawing 5-5) on the upsl<br/>run off around the stockpile and a sediment fence (Standa<br/>1 to 2 metres downslope of stockpile.</li> </ol> |                     |
| TOPSOIL STOCKPILE                                                                                                                                                                   | SD                  |

DESIGNERS

Ū

| peter <b>downes</b>                                                    | PROJECT | Proposed Inclined Passenger Lift at 31-33<br>Sturdee Lane Elvina Bay | DRAWN<br>SD<br>SCALE | CHECKED<br>SD<br>DATE |
|------------------------------------------------------------------------|---------|----------------------------------------------------------------------|----------------------|-----------------------|
| multi-award winnerdesigns77 Riviera Ave, Avalon Beach 21070488 662 445 | DRAWING | Site Plan                                                            | I : 200<br>DRG.      | 11.7.24               |
| www.peterdownes.com.au                                                 |         |                                                                      | A2 24                | 117 01                |

approx. location of proposed lift

| A2   | 2417 |
|------|------|
| / \L |      |