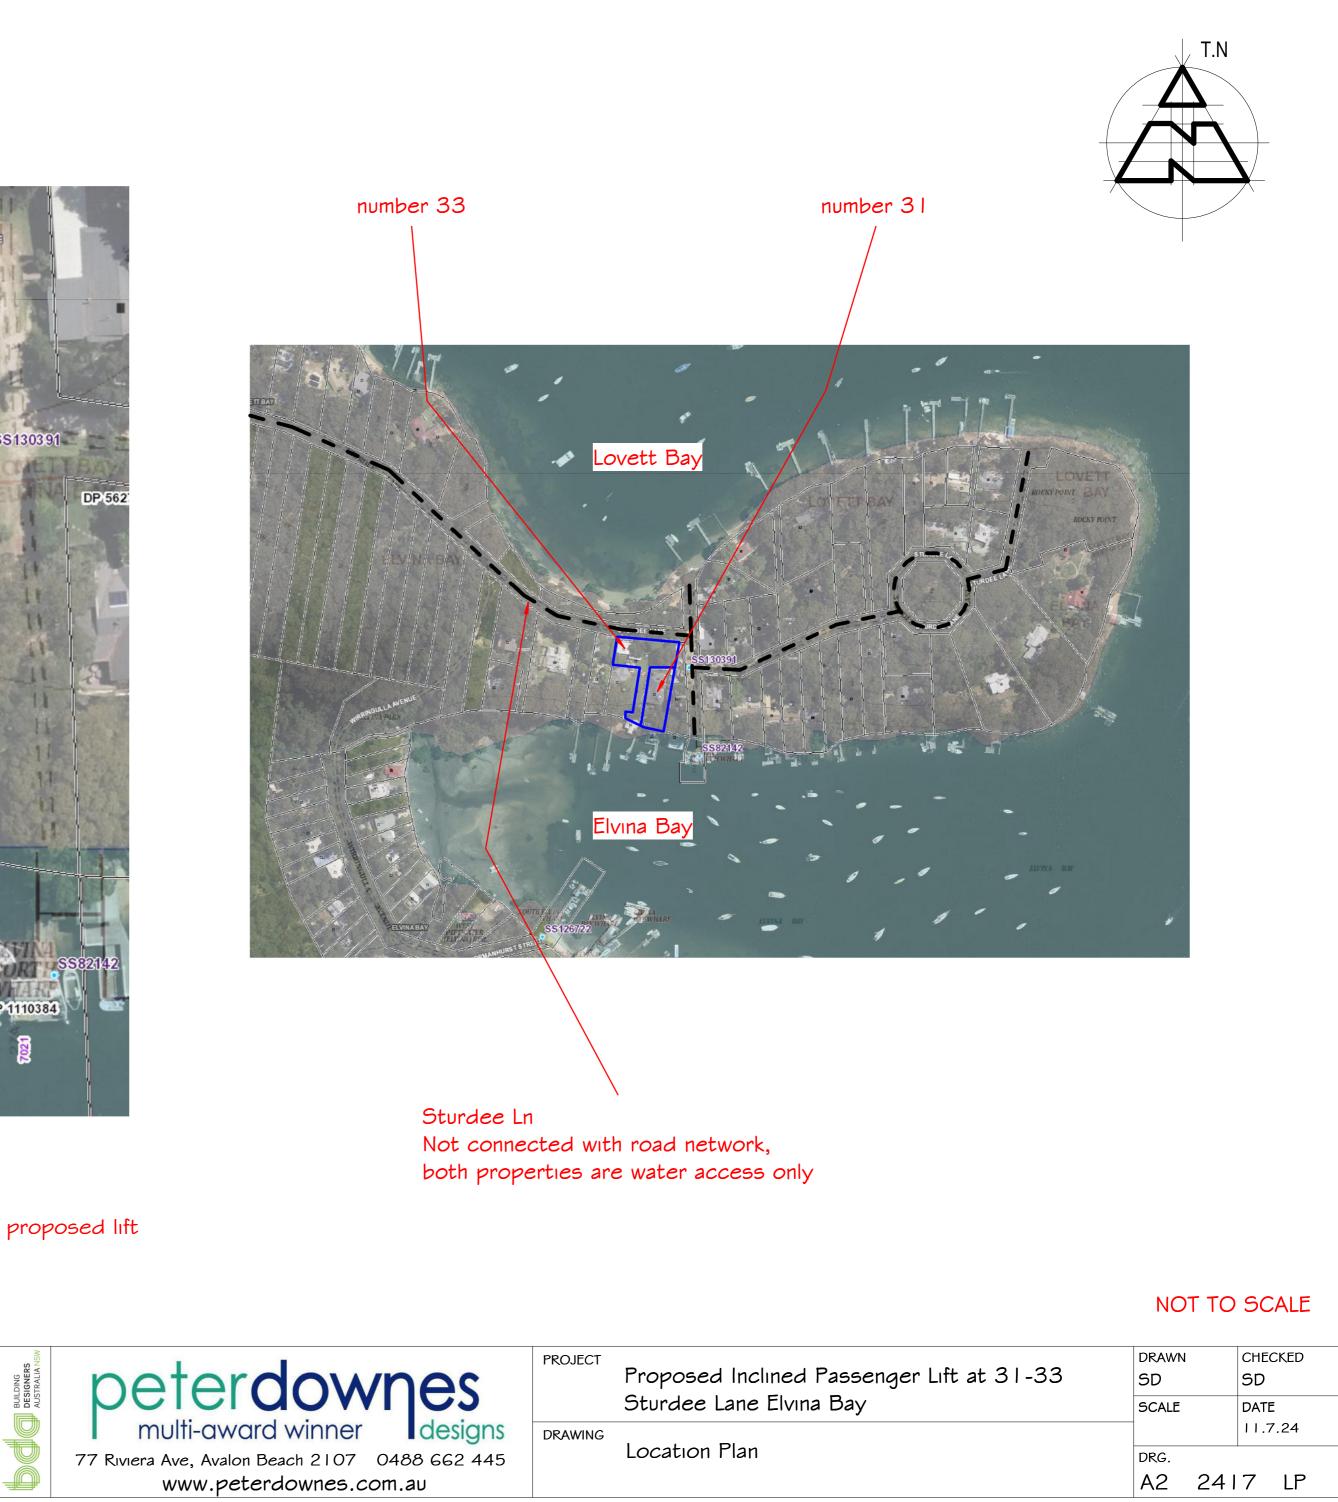

approx. location of proposed lift

| A2   | 2417 |
|------|------|
| / \L |      |