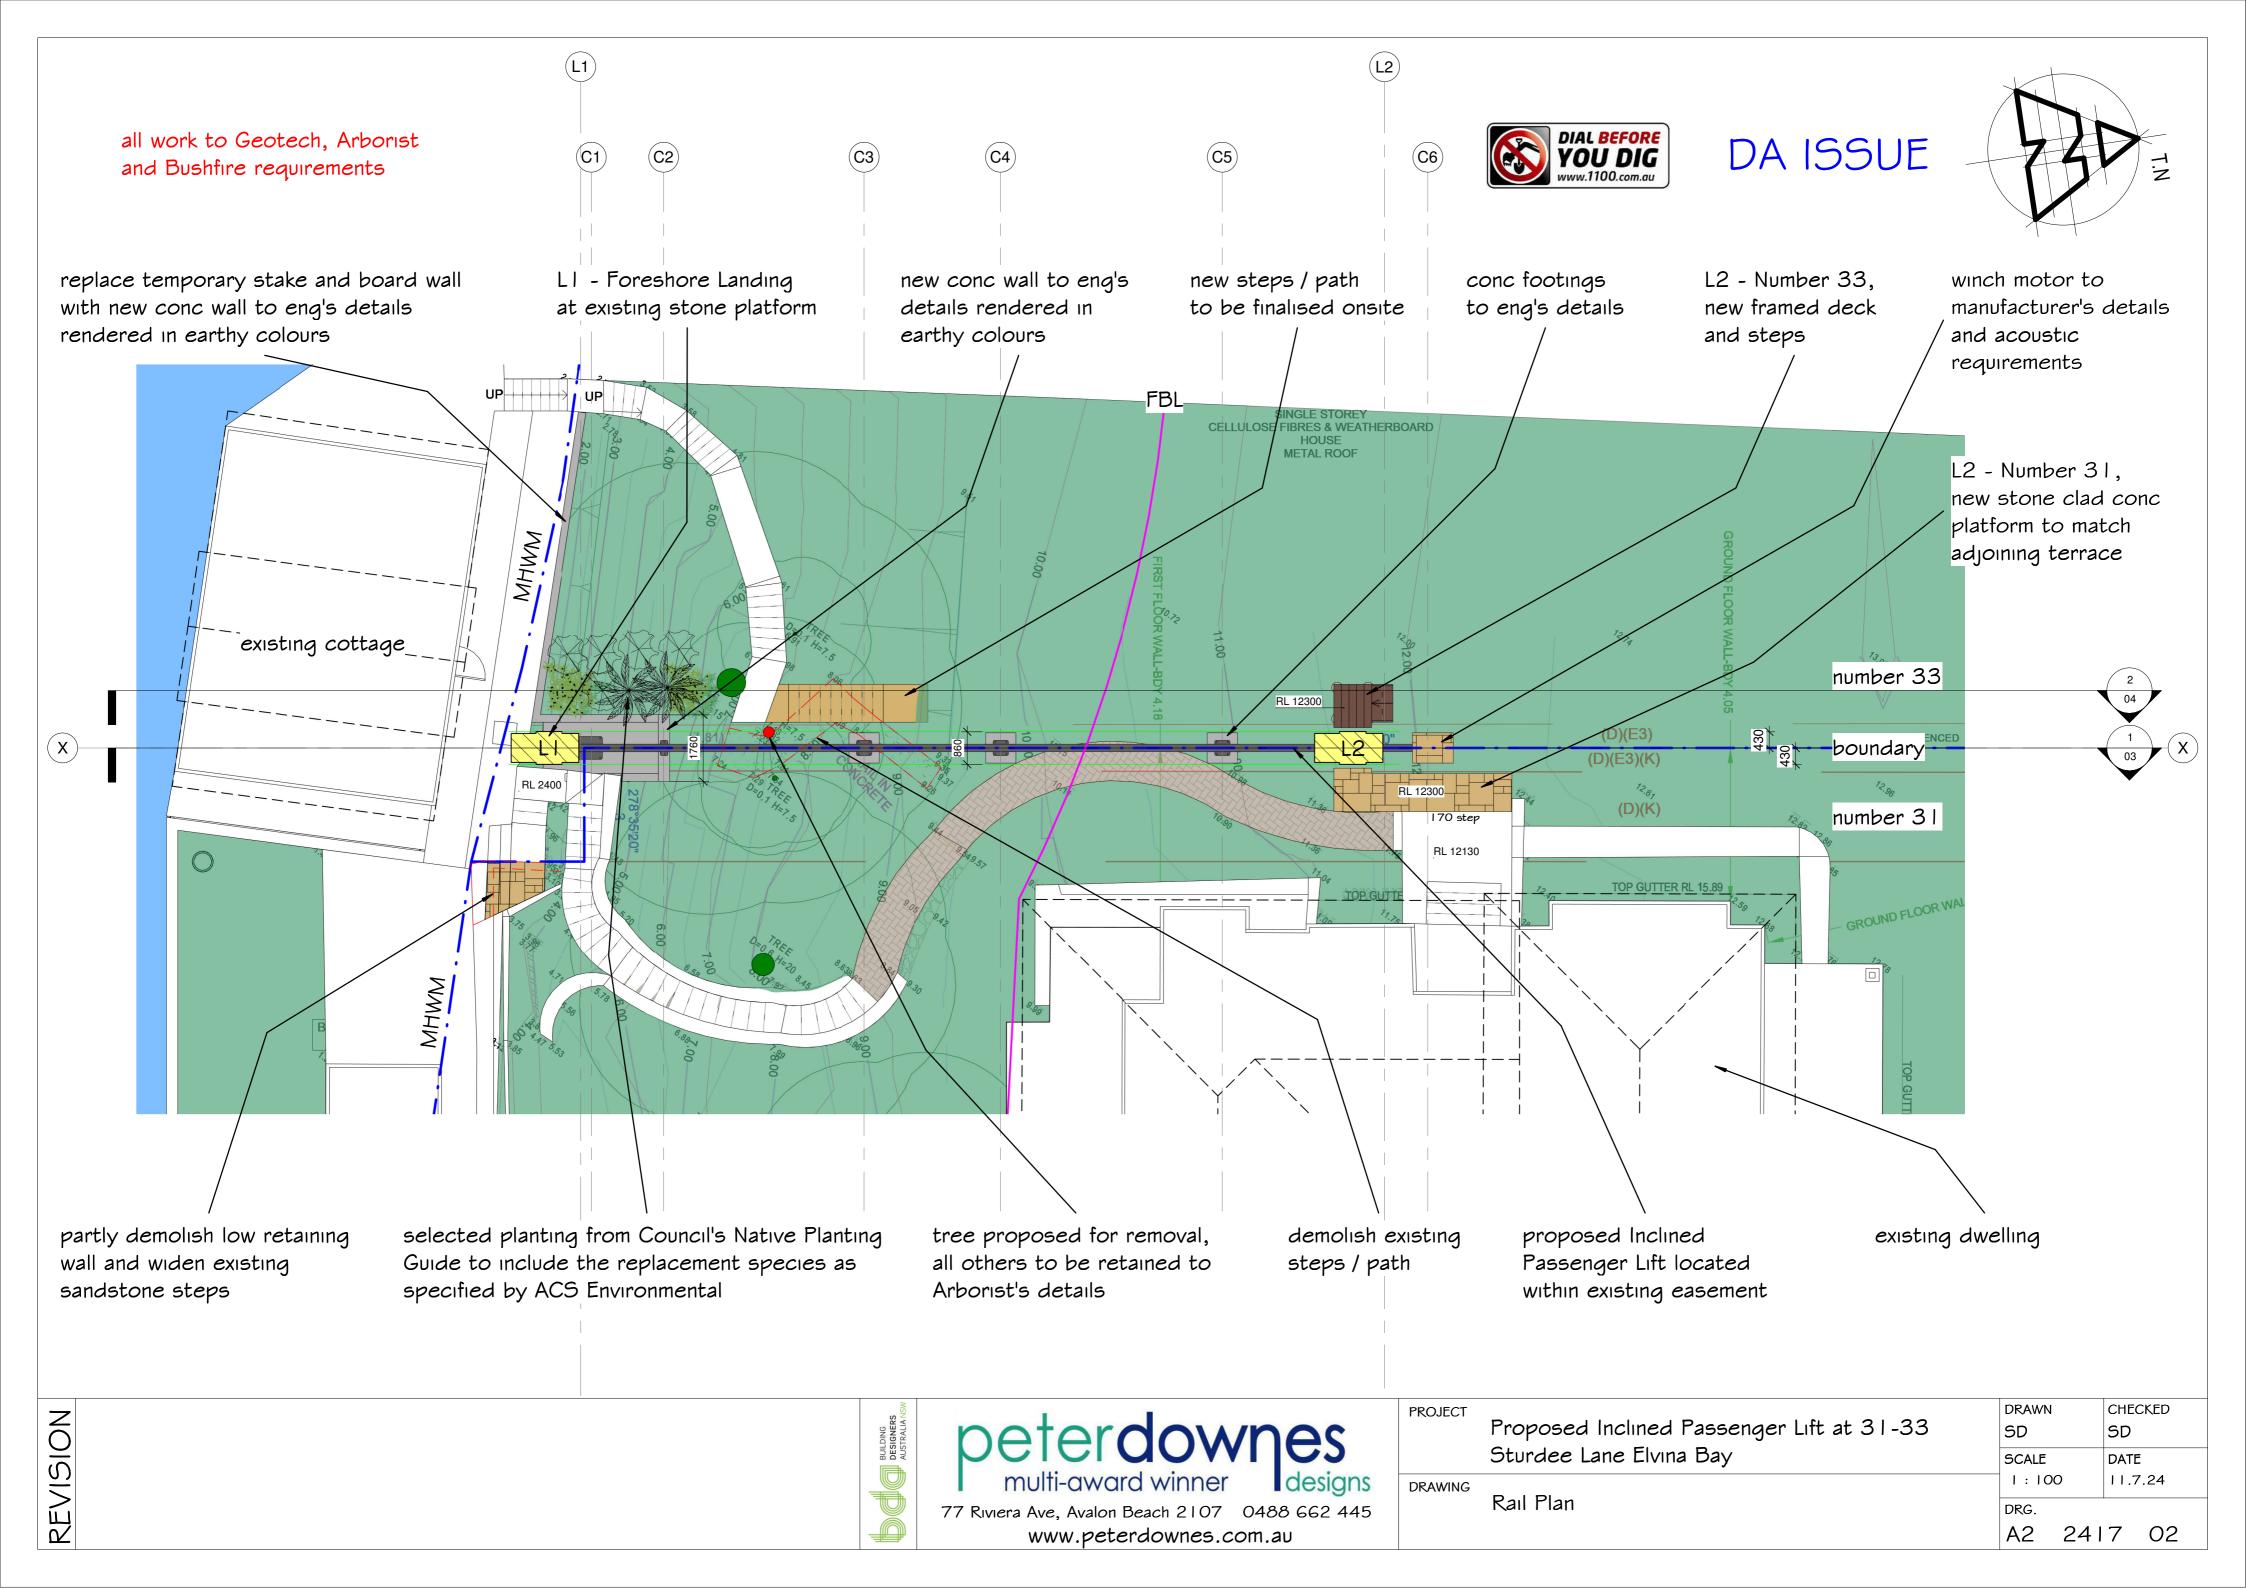

approx. location of proposed lift

| A2   | 2417 |
|------|------|
| / \L |      |