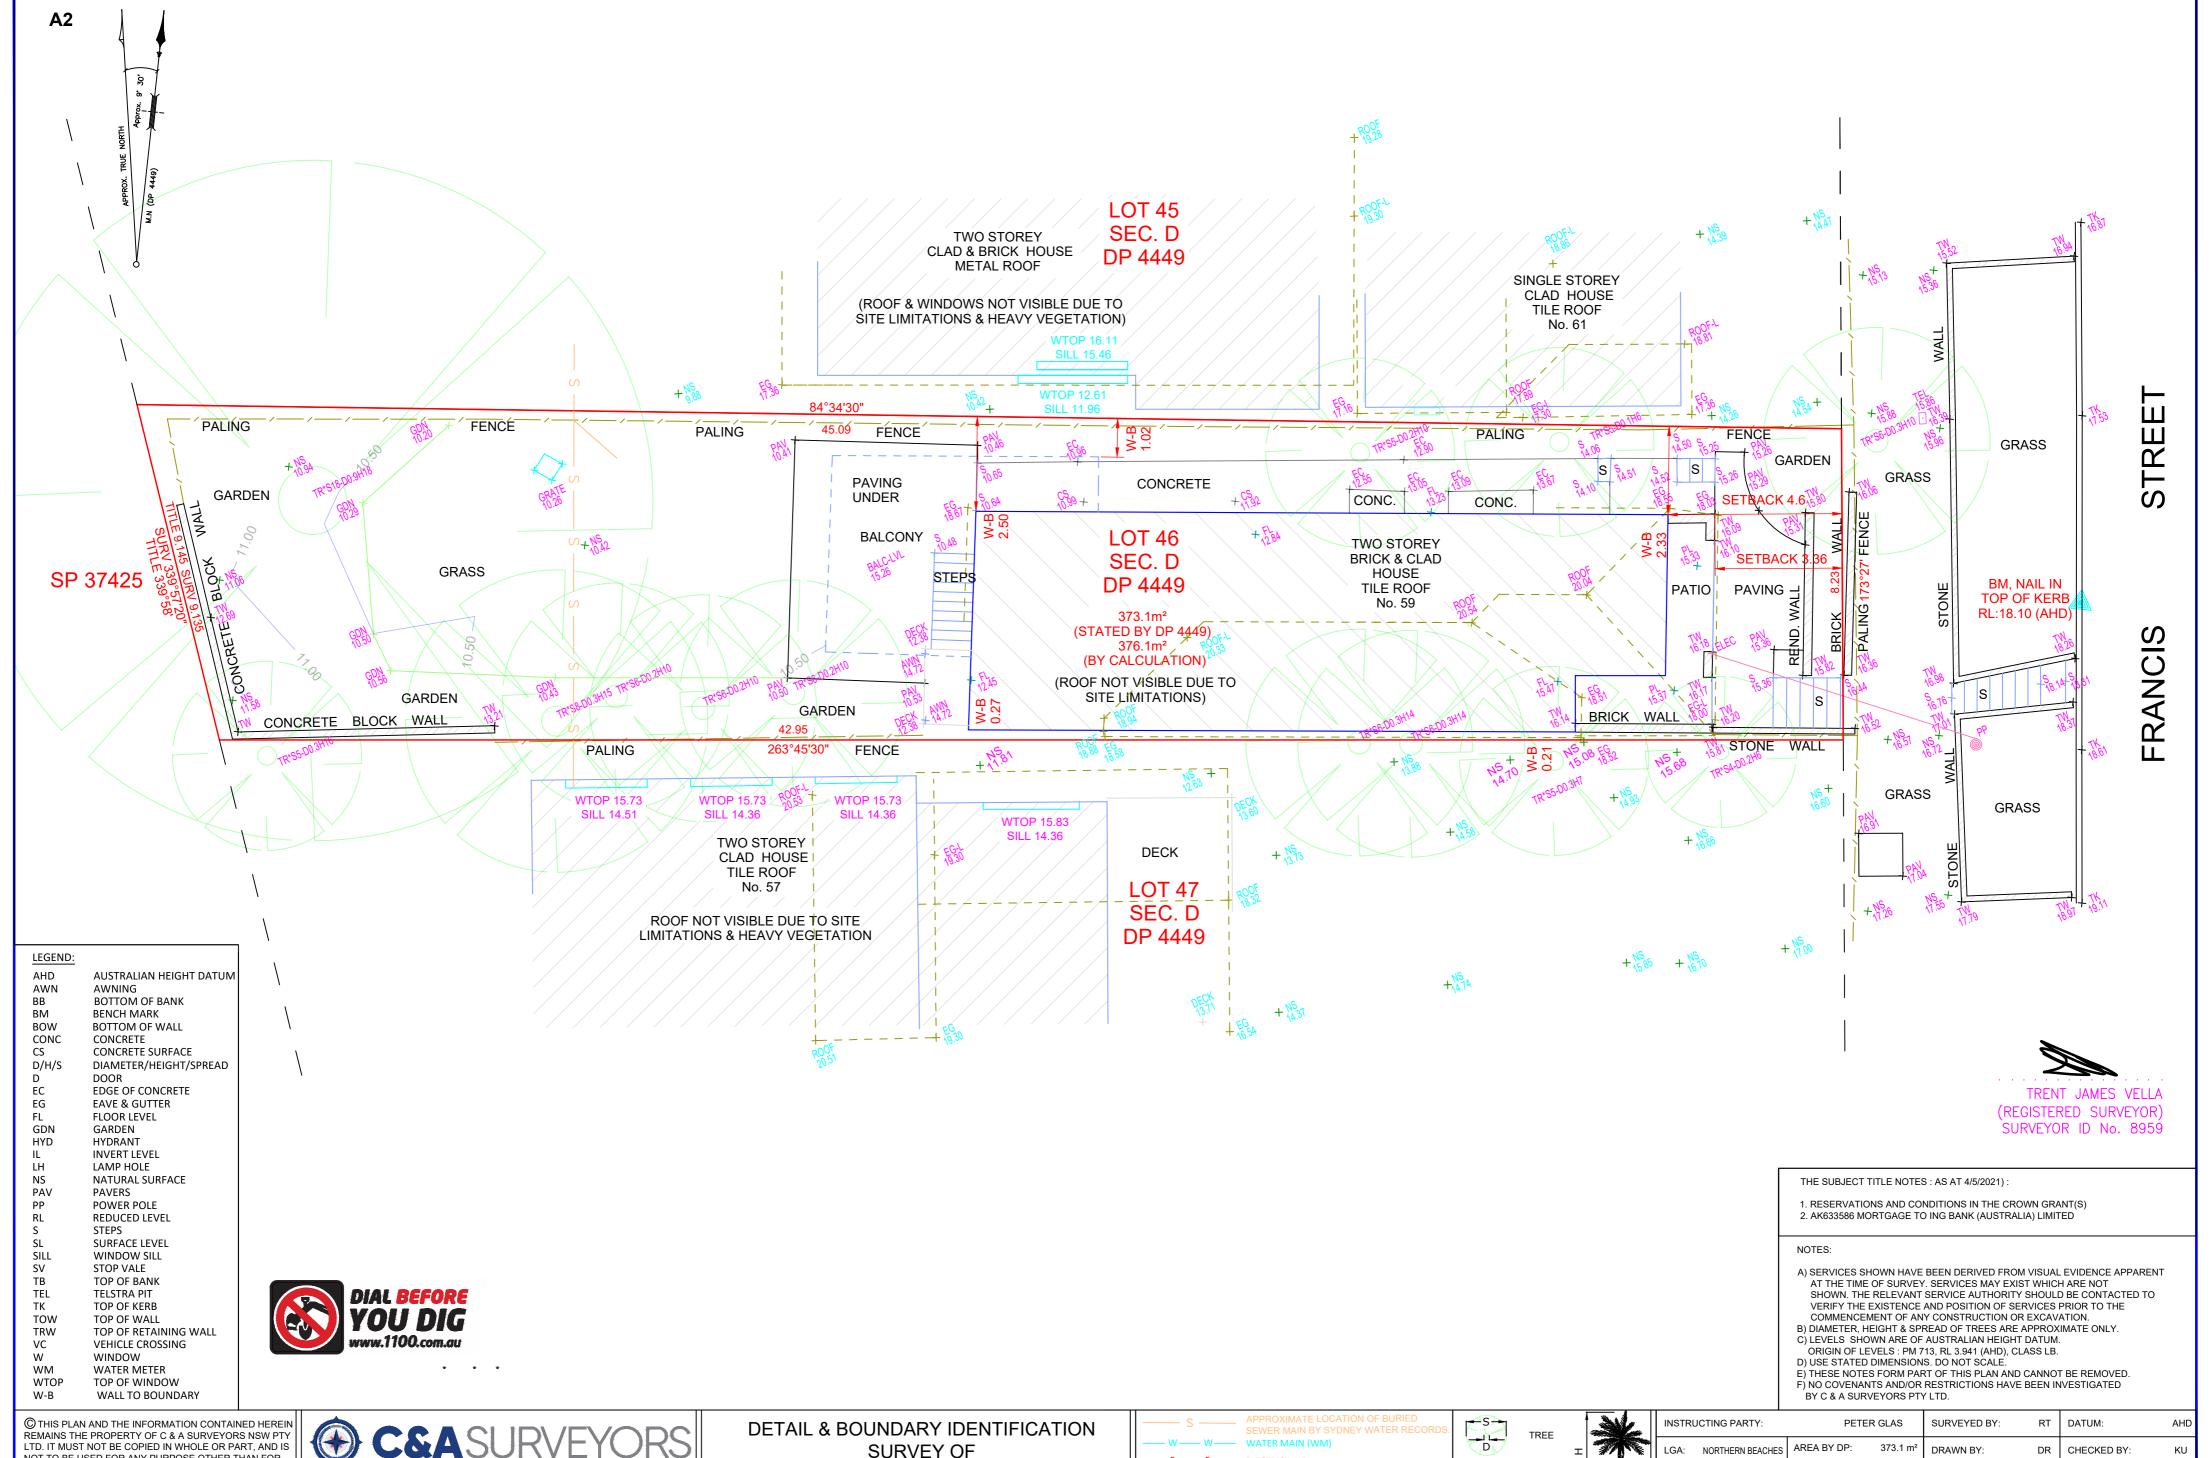

SURVEY OF
LOT 46 SEC. D IN DP 4449, LOCATED AT
No. 59, FRANCIS STREET, MANLY.

| S   | TREE      | I       |            |
|-----|-----------|---------|------------|
| D/H | /S DIAMET | ER/HEIG | SHT/SPREAD |

| INSTRUCTING PARTY:      | PETER GLA          | AS     | SURVEYED BY: | RT       | DATUM:  | АН              |
|-------------------------|--------------------|--------|--------------|----------|---------|-----------------|
| LGA: NORTHERN BEACHES   | AREA BY DP: 373    | 3.1 m² | DRAWN BY:    | DR       | CHECKED | BY: KU          |
| SURVEY DATE: 16/07/2021 | AREA BY CALC: 376  | 3.1 m² | SCALE:       | 1:100@A2 | REF.NO: | 17509-21 DET/ID |
| DATE DRAWN: 22/07/2021  | CONTOUR INTERVAL ( | 0.2 m  | REV NO:      | 04       | SHEET:  | 1 OF 1          |

## RE: DETAIL AND IDENTIFICATION SURVEY PURPOSES ONLY LOT 46 OF SECTION D IN DEPOSITED PLAN 4449 No. 59 FRANCIS STREET, MANLY

We have surveyed the land comprised in Certificate of Title Folio Identifier 46/D/4449 being Lot 46 of Section D in Deposited Plan 4449 located at Manly in the Local Government Area of Northern Beaches Parish of Manly Cove and County of Cumberland.

Upon the abovementioned property stands a two-storey brick and clad house with a tile roof known as No. 59 Francis Street, Manly.

The positions of the house and fencing in relation to the boundaries are as shown on the attached plan. Levels across the site have also been determined.

This report should be read in conjunction with the attached plan prepared by us dated 22 July 2021 which forms part of this report.

The survey shown on the attached plan is for detail and identification survey purposes only. Should further additions or improvements be proposed upon the subject property after this date the boundaries must be marked on the ground prior to construction.