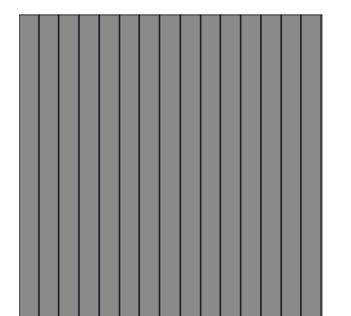

2 SOUTH ELEVATION 1:100 @ A1

DA301

| ٥. | Description                 |  |
|----|-----------------------------|--|
|    | FOR DEVELOPMENT APPLICATION |  |

A

1. JAMES HARDIE AXON 133 PROFILE WITH PAINTED FINISH.

2. JAMES HARDIE AXON 133 PROFILE WITH PAINTED FINISH.

3. LYSAGHT WALL AND ROOFING WITH MONUMENT FINISH.
PROFILE 700 HI-STRENTH (TBC)

4. BRICKWORK - GARAGE WALLS AND SOUTHERN WALL

5. METALWORK - WINDOW, PERGOLA - POWDERCOATED