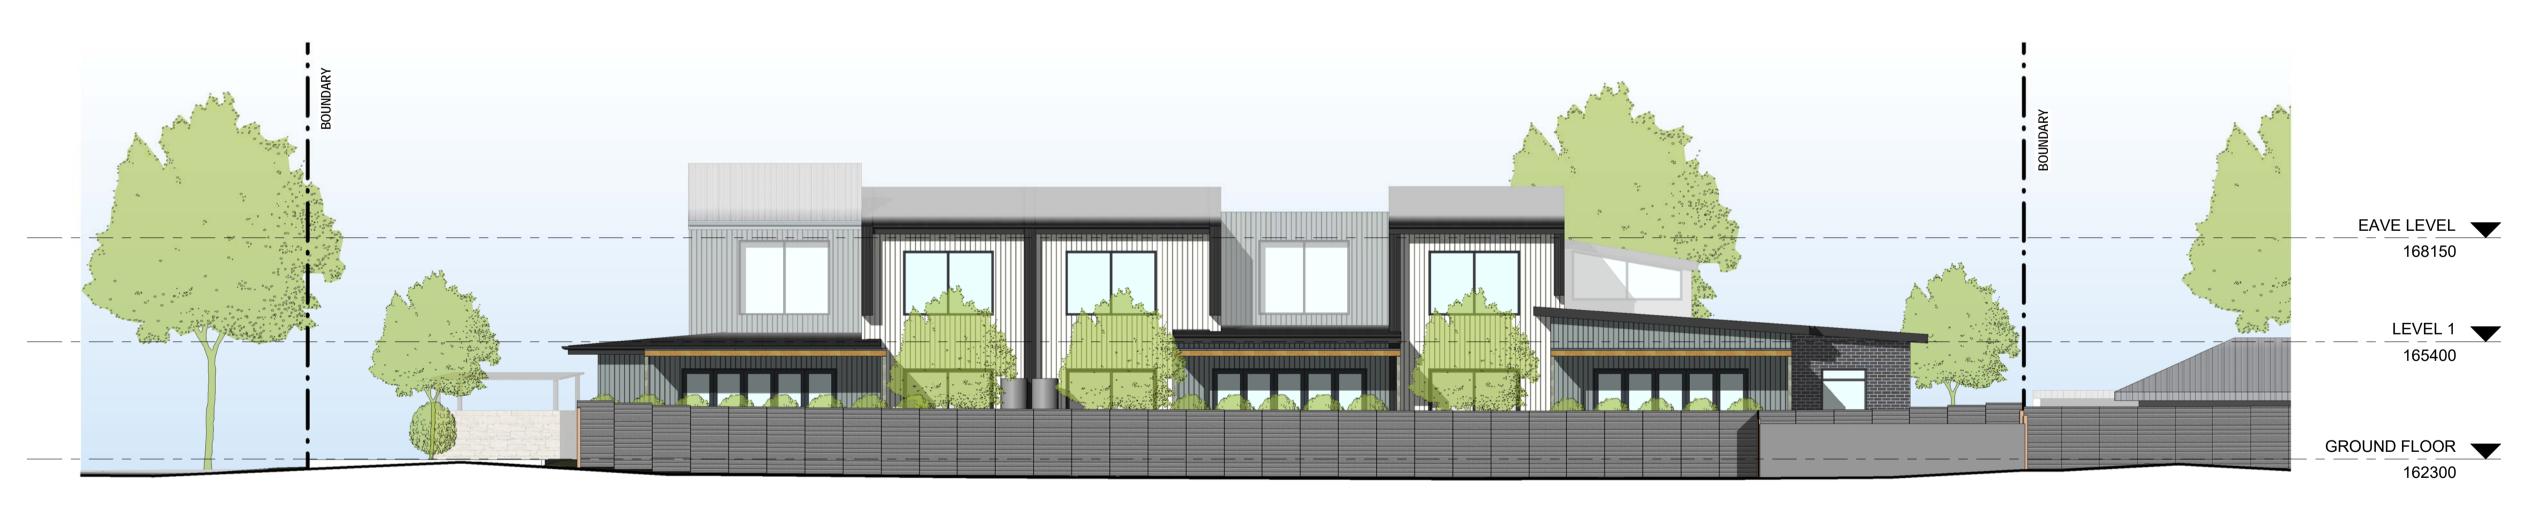

2 SOUTH ELEVATION 1:100 @ A1

DA301

| ٥. | Description                 |  |
|----|-----------------------------|--|
|    | FOR DEVELOPMENT APPLICATION |  |

A

1. JAMES HARDIE AXON 133 PROFILE WITH PAINTED FINISH.