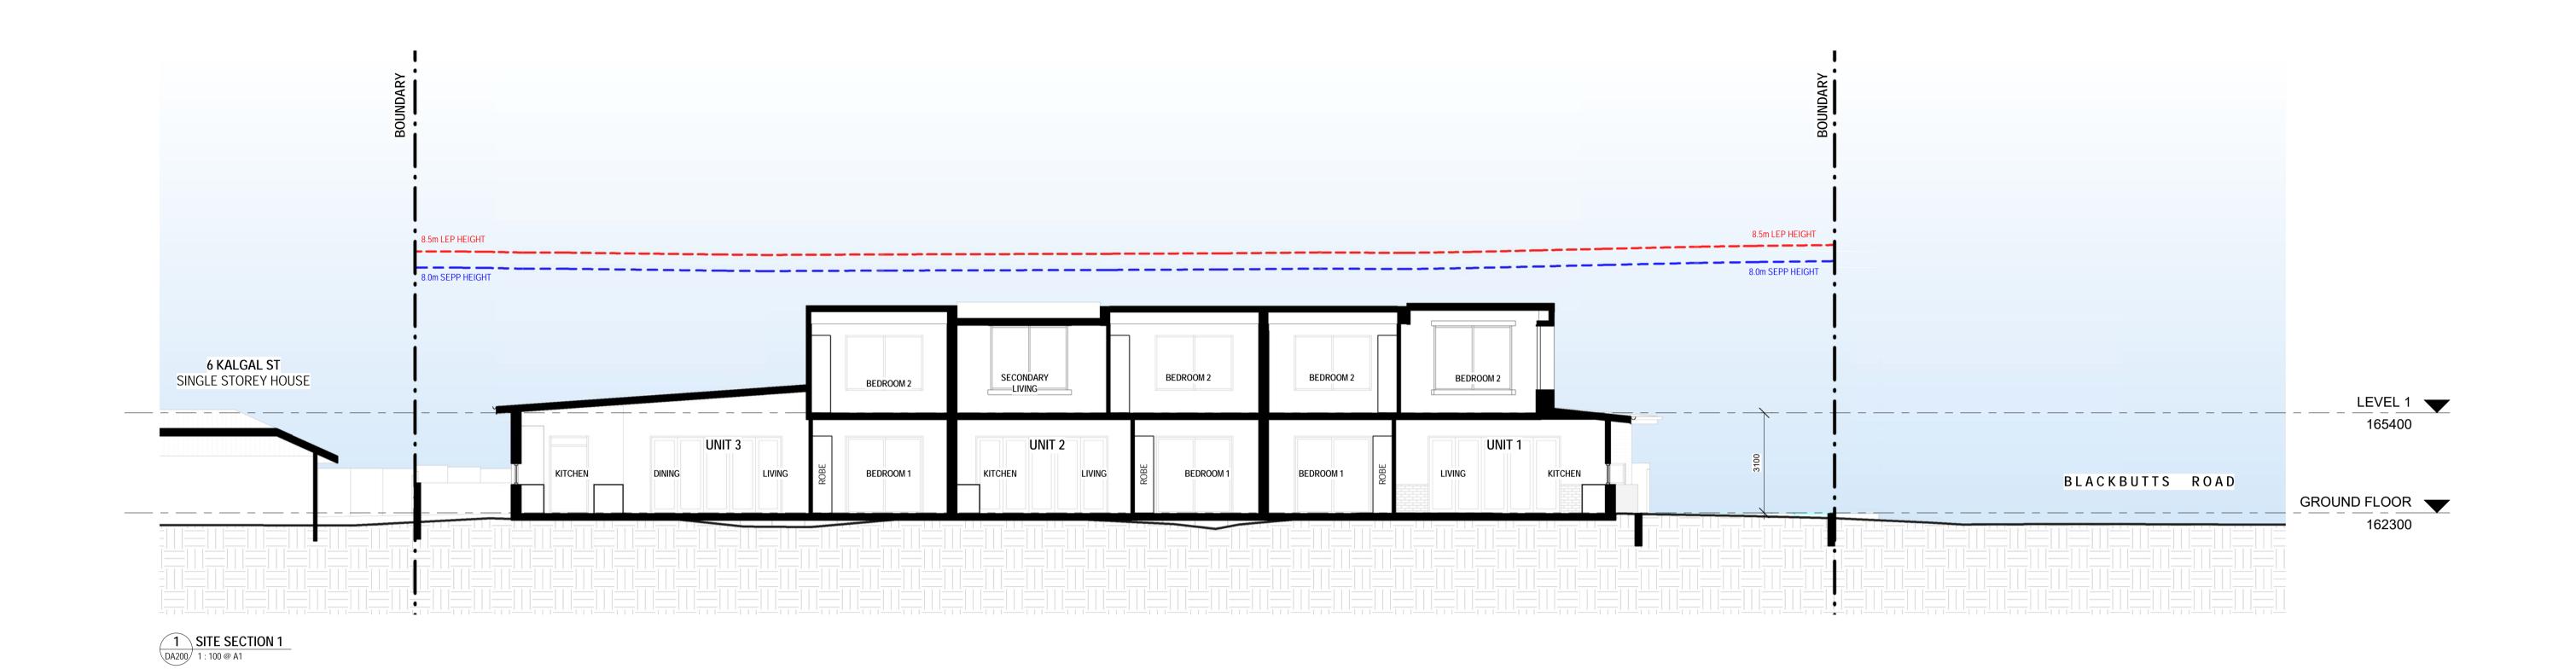

Sheet Name Scale 1 : 100 @ A1 SECTIONS This drawing is copyright and remains the property of Walsh<sup>2</sup> Architects. This drawing is for development application purposes only and not for tender or construction.

Number DA200 Description FOR DEVELOPMENT APPLICATION

16.03.20

Rev.

A

THIS PLAN IS TO BE READ IN CONJUNCTION WITH THE CONDITIONS OF DEVELOPMENT CONSENT

DA2020/0341

Project: SENIORS HOUSING 85-87 BLACKBUTTS RD, FRENCHS FOREST Client: ATAII INVESTMENTS