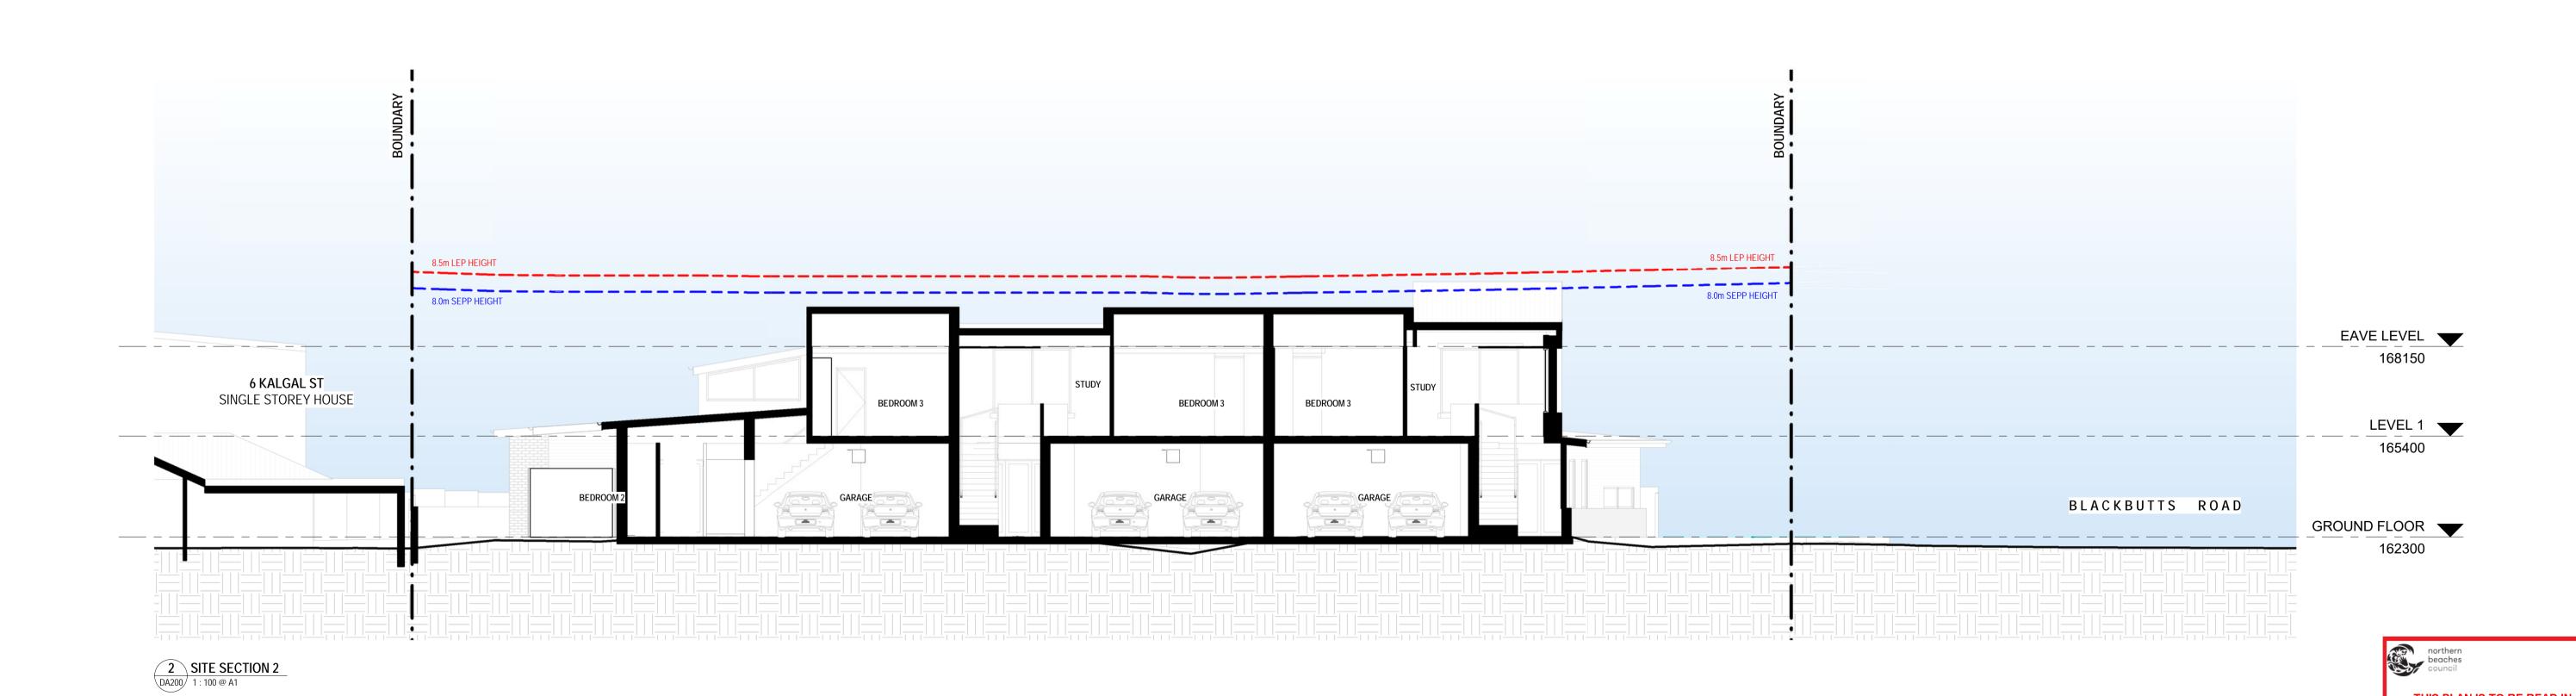

Sheet Name Scale 1 : 100 @ A1 SECTIONS This drawing is copyright and remains the property of Walsh<sup>2</sup> Architects. This drawing is for development application purposes only and not for tender or construction.

Number DA200 Description FOR DEVELOPMENT APPLICATION

16.03.20

Rev.

A

THIS PLAN IS TO BE READ IN CONJUNCTION WITH THE CONDITIONS OF DEVELOPMENT CONSENT

DA2020/0341

Project: SENIORS HOUSING 85-87 BLACKBUTTS RD, FRENCHS FOREST Client: ATAII INVESTMENTS