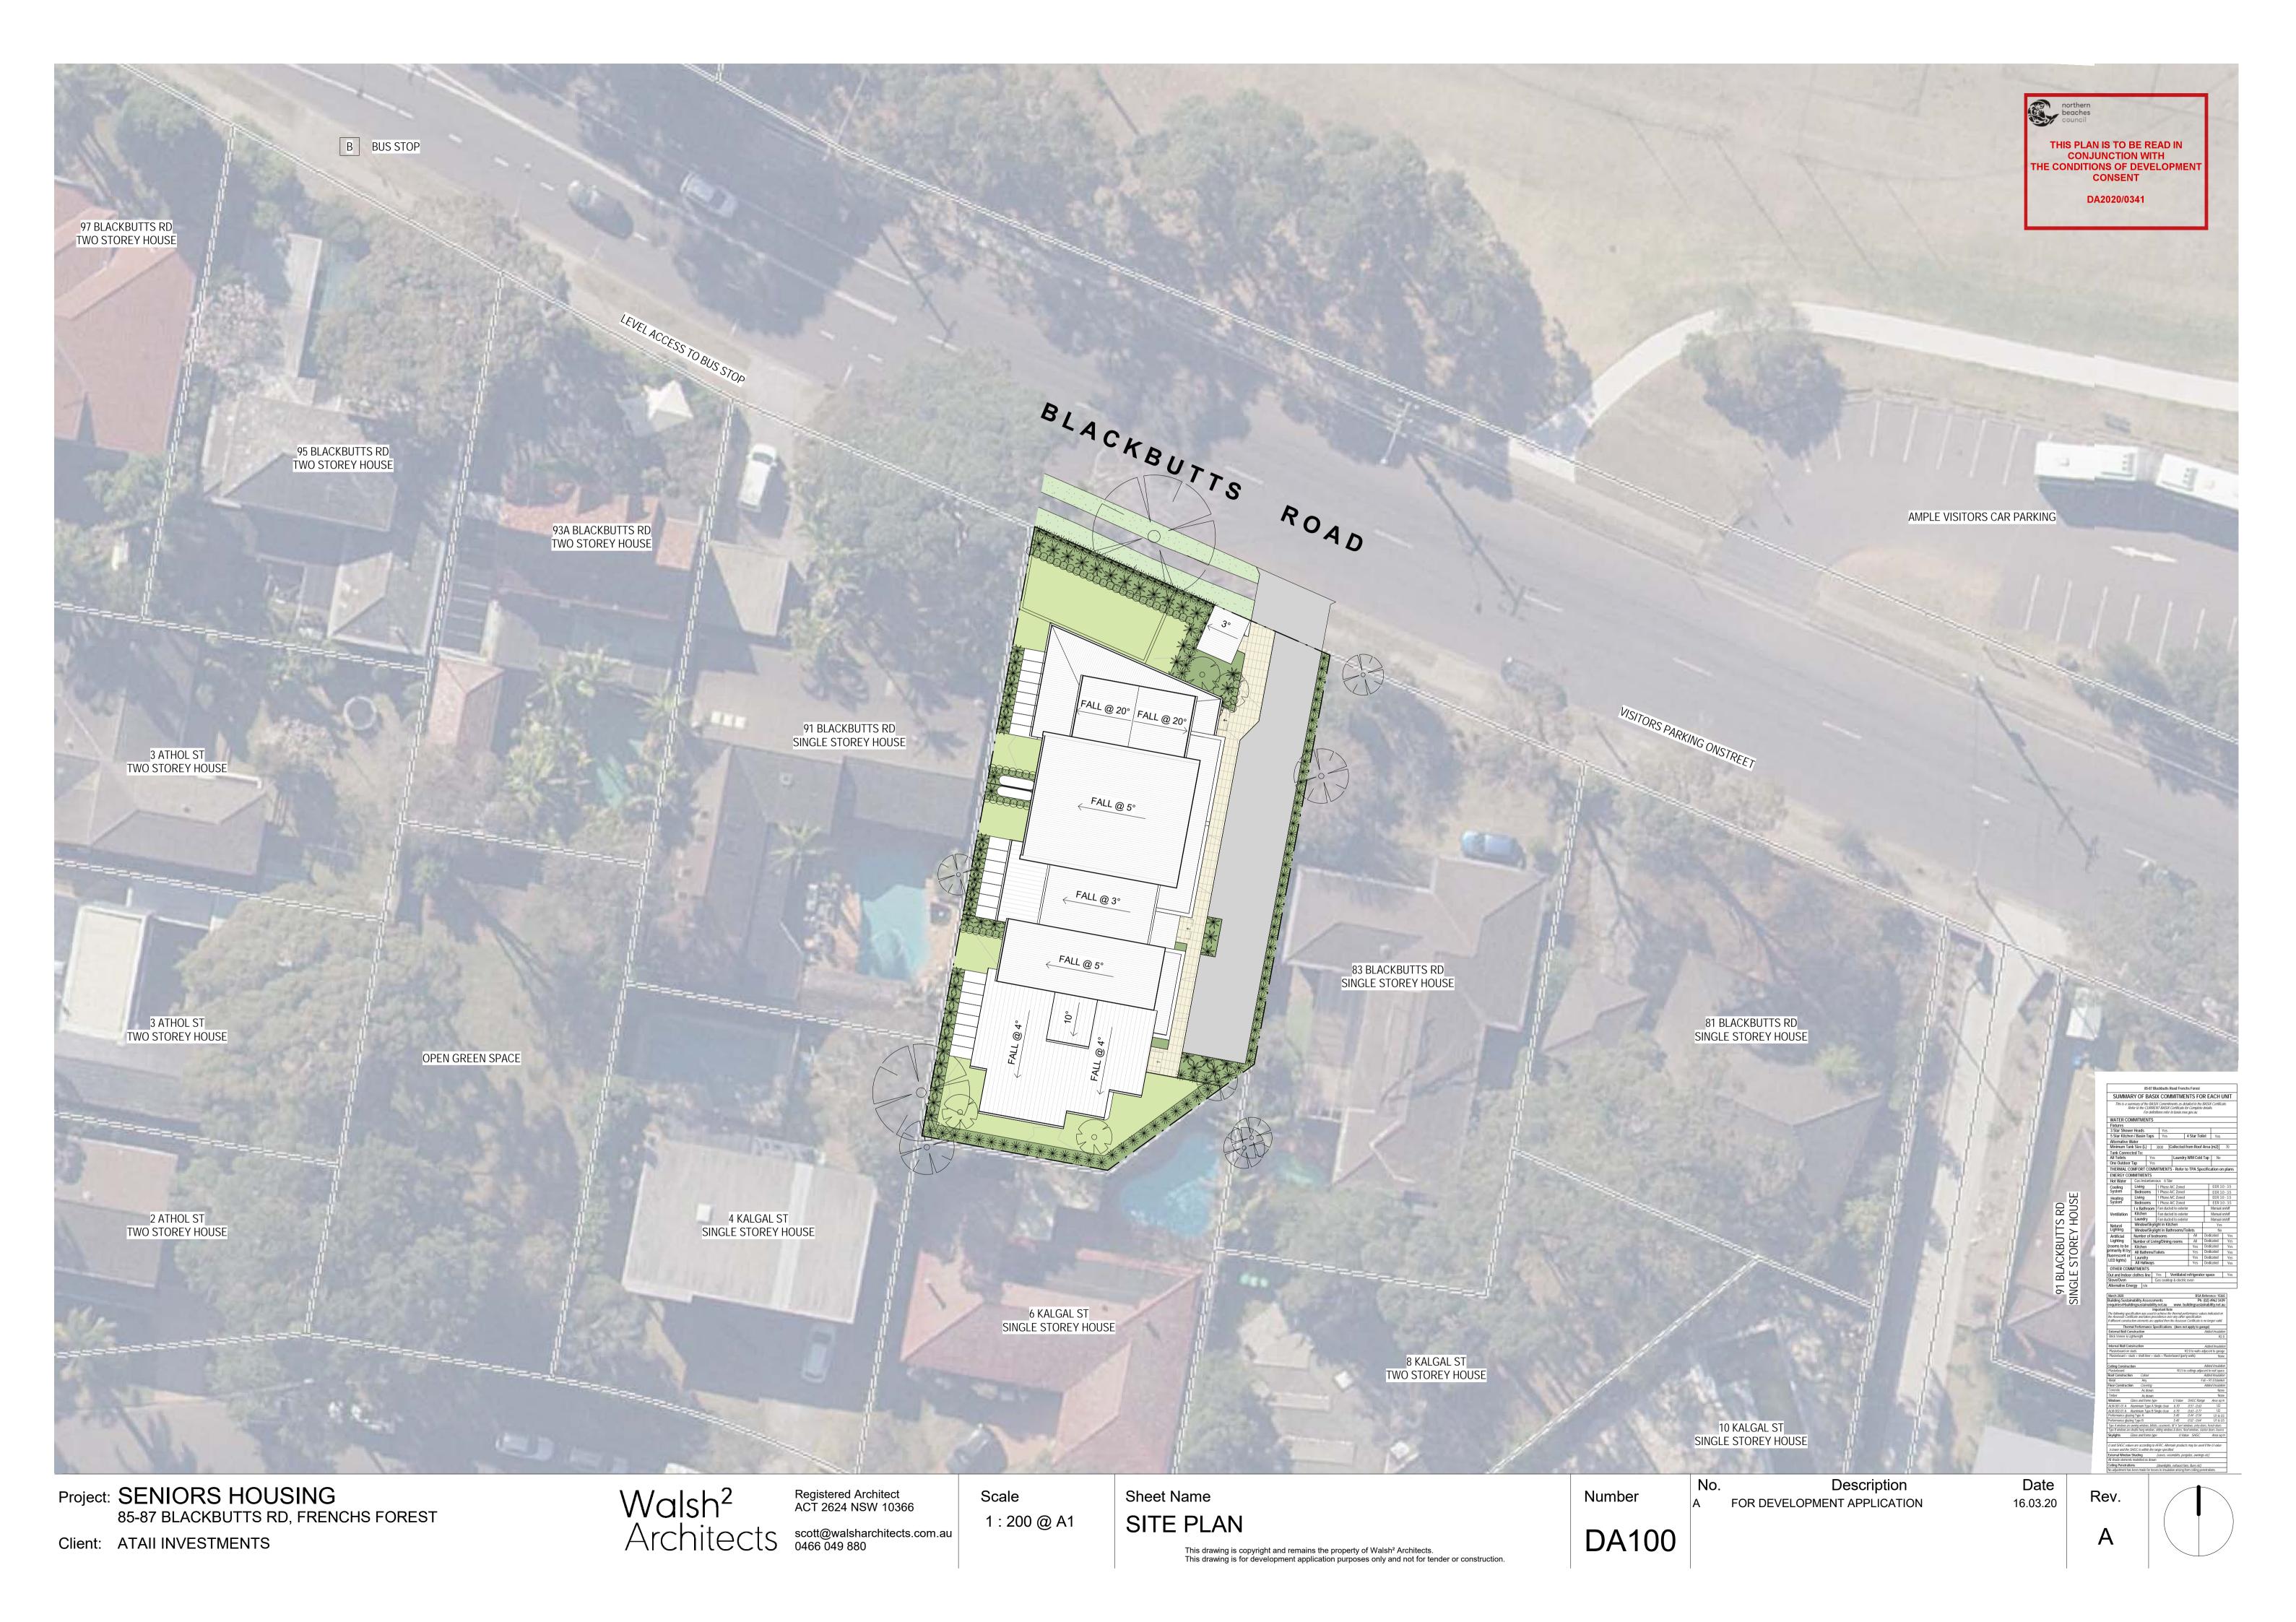

Project: SENIORS HOUSING

Client: ATAII INVESTMENTS







THIS PLAN IS TO BE READ IN CONJUNCTION WITH THE CONDITIONS OF DEVELOPMENT CONSENT DA2020/0341

Project: SENIORS HOUSING

85-87 BLACKBUTTS RD, FRENCHS FOREST

Client: ATAII INVESTMENTS

Walsh<sup>2</sup>
ACT 2624 NSW 10366
Architects scott@walsharchitects.com.au 0466 049 880

Scale 1 : 100 @ A1 Sheet Name LEVEL 1 PLAN This drawing is copyright and remains the property of Walsh<sup>2</sup> Architects. This drawing is for development application purposes only and not for tender or construction. Number

DA102

Description FOR DEVELOPMENT APPLICATION

16.03.20

Rev.







Project: SENIORS HOUSING

Client: ATAII INVESTMENTS

85-87 BLACKBUTTS RD, FRENCHS FOREST

Walsh<sup>2</sup>
ACT 2624 NSW 10366
Architects scott@walsharchitects.com.au 0466 049 880

Scale 1 : 100 @ A1 Sheet Name **ROOF P