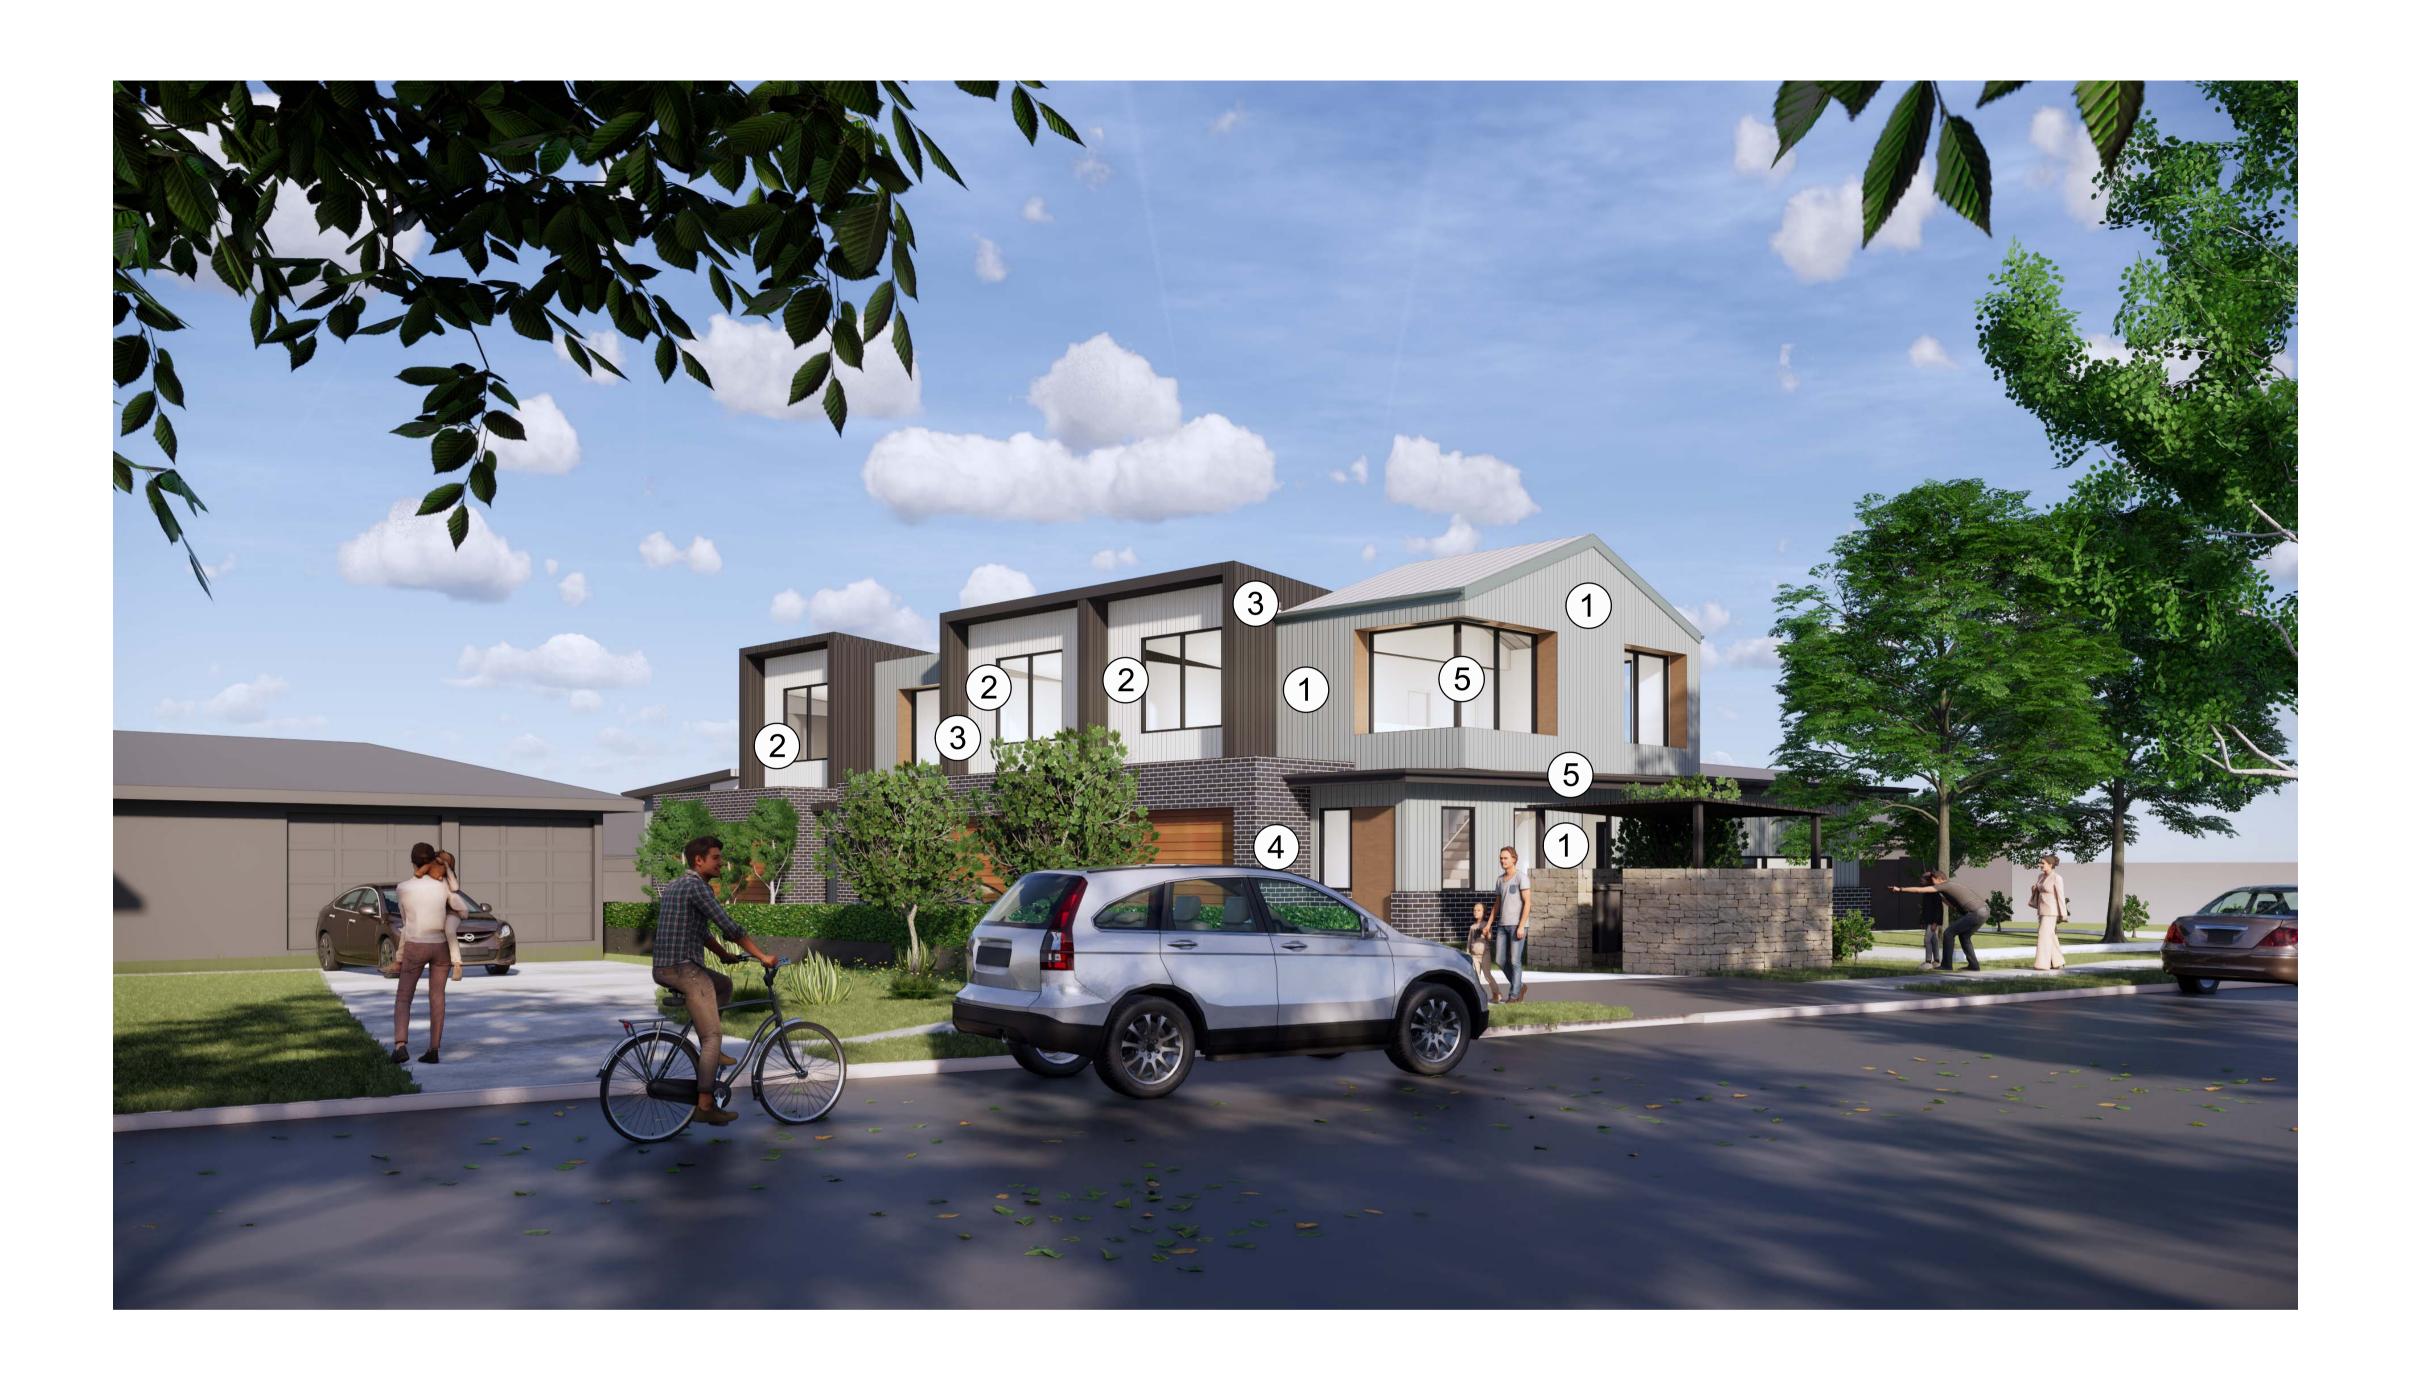

2 SOUTH ELEVATION 1:100 @ A1

DA301

| ٥. | Description                 |  |
|----|-----------------------------|--|
|    | FOR DEVELOPMENT APPLICATION |  |

A

1. JAMES HARDIE AXON 133 PROFILE WITH PAINTED FINISH.

2. JAMES HARDIE AXON 133 PROFILE WITH PAINTED FINISH.

3. LYSAGHT WALL AND ROOFING WITH MONUMENT FINISH.
PROFILE 700 HI-STRENTH (TBC)

4. BRICKWORK - GARAGE WALLS AND SOUTHERN WALL

5. METALWORK - WINDOW, PERGOLA - POWDERCOATED