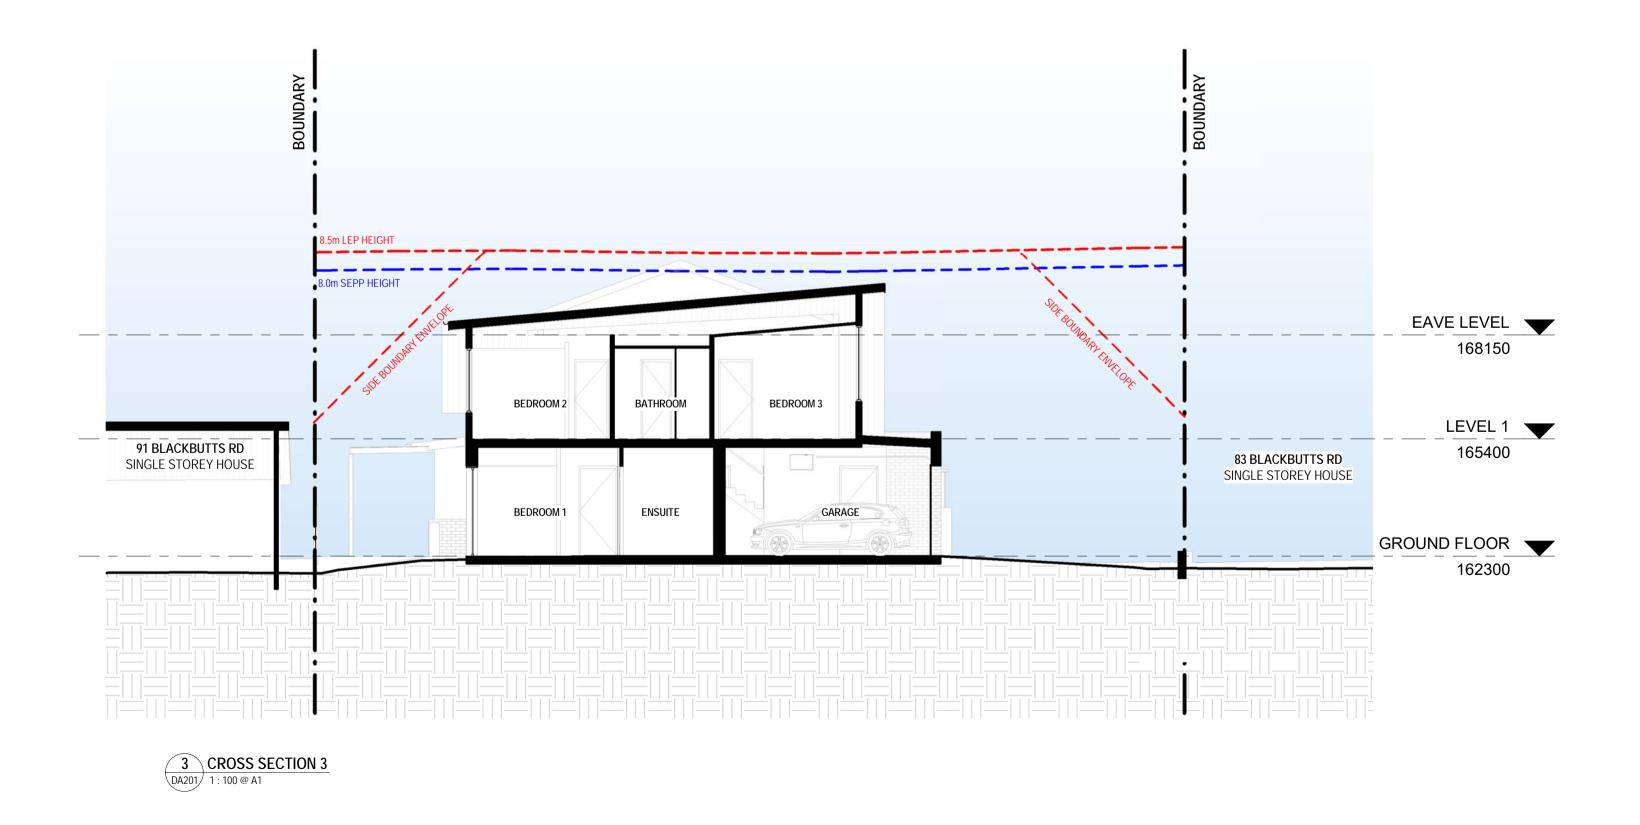

DA103

Description FOR DEVELOPMENT APPLICATION

16.03.20

Project: SENIORS HOUSING 85-87 BLACKBUTTS RD, FRENCHS FOREST Client: ATAII INVESTMENTS

Walsh<sup>2</sup>
Act 2624 NSW 10366
Architects scott@walsharchitects.com.au 0466 049 880

Sheet Name Scale 1 : 100 @ A1 SECTIONS This drawing is copyright and remains the property of Walsh<sup>2</sup> Architects. This drawing is for development application purposes only and not for tender or construction.

Number DA200 Description FOR DEVELOPMENT APPLICATION

16.03.20

Rev.

A

THIS PLAN IS TO BE READ IN CONJUNCTION WITH THE CONDITIONS OF DEVELOPMENT CONSENT

DA2020/0341

Project: SENIORS HOUSING 85-87 BLACKBUTTS RD, FRENCHS FOREST Client: ATAII INVESTMENTS

Walsh<sup>2</sup>
Act 2624 NSW 10366
Architects scott@walsharchitects.com.au 0466 049 880

Scale

1 : 100 @ A1

Sheet Name SECTIONS This drawing is copyright and remains the property of Walsh<sup>2</sup> Architects. This drawing is for development application purposes only and not for tender or construction.

Number DA201

Description FOR DEVELOPMENT APPLICATION

Date Rev. 16.03.20

A

2 WEST ELEVATION 1:100 @ A1

DA300

Rev.

A