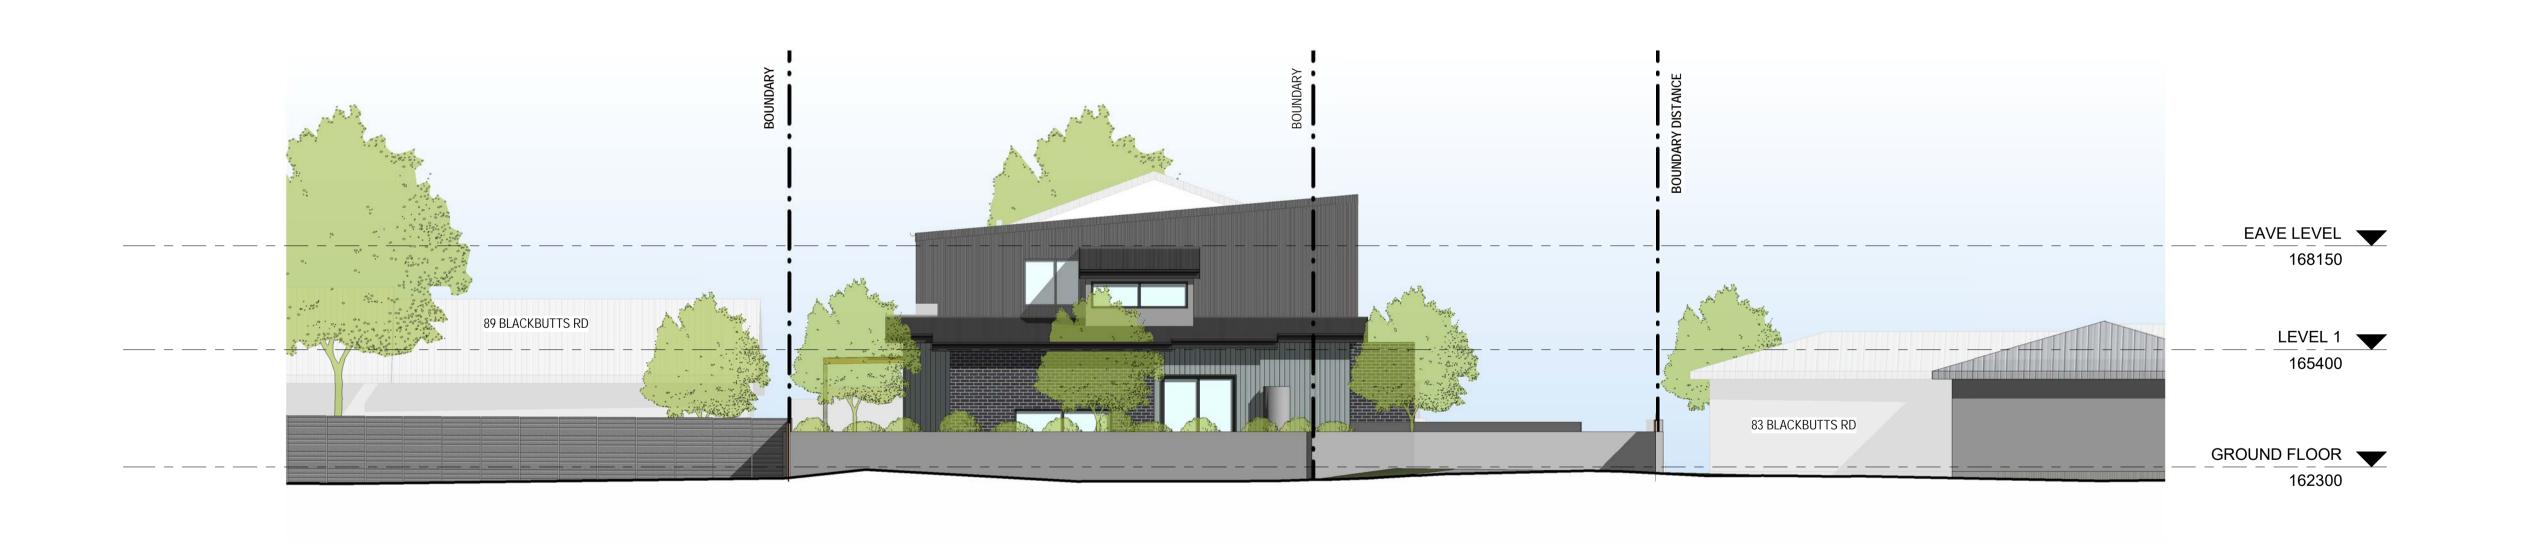

2 SOUTH ELEVATION 1:100 @ A1

DA301

| ٥. | Description                 |  |
|----|-----------------------------|--|
|    | FOR DEVELOPMENT APPLICATION |  |

A

1. JAMES HARDIE AXON 133 PROFILE WITH PAINTED FINISH.