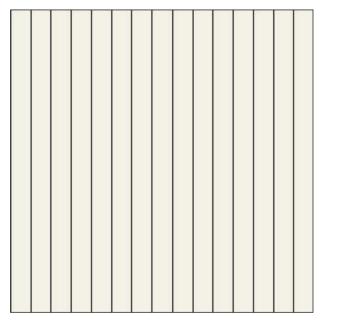

2 SOUTH ELEVATION 1:100 @ A1

DA301

| ٥. | Description                 |  |
|----|-----------------------------|--|
|    | FOR DEVELOPMENT APPLICATION |  |

A

1. JAMES HARDIE AXON 133 PROFILE WITH PAINTED FINISH.

2. JAMES HARDIE AXON 133 PROFILE WITH PAINTED FINISH.

3. LYSAGHT WALL AND ROOFING WITH MONUMENT FINISH.
PROFILE 700 HI-STRENTH (TBC)

4. BRICKWORK - GARAGE WALLS AND SOUTHERN WALL

5. METALWORK - WINDOW, PERGOLA - POWDERCOATED