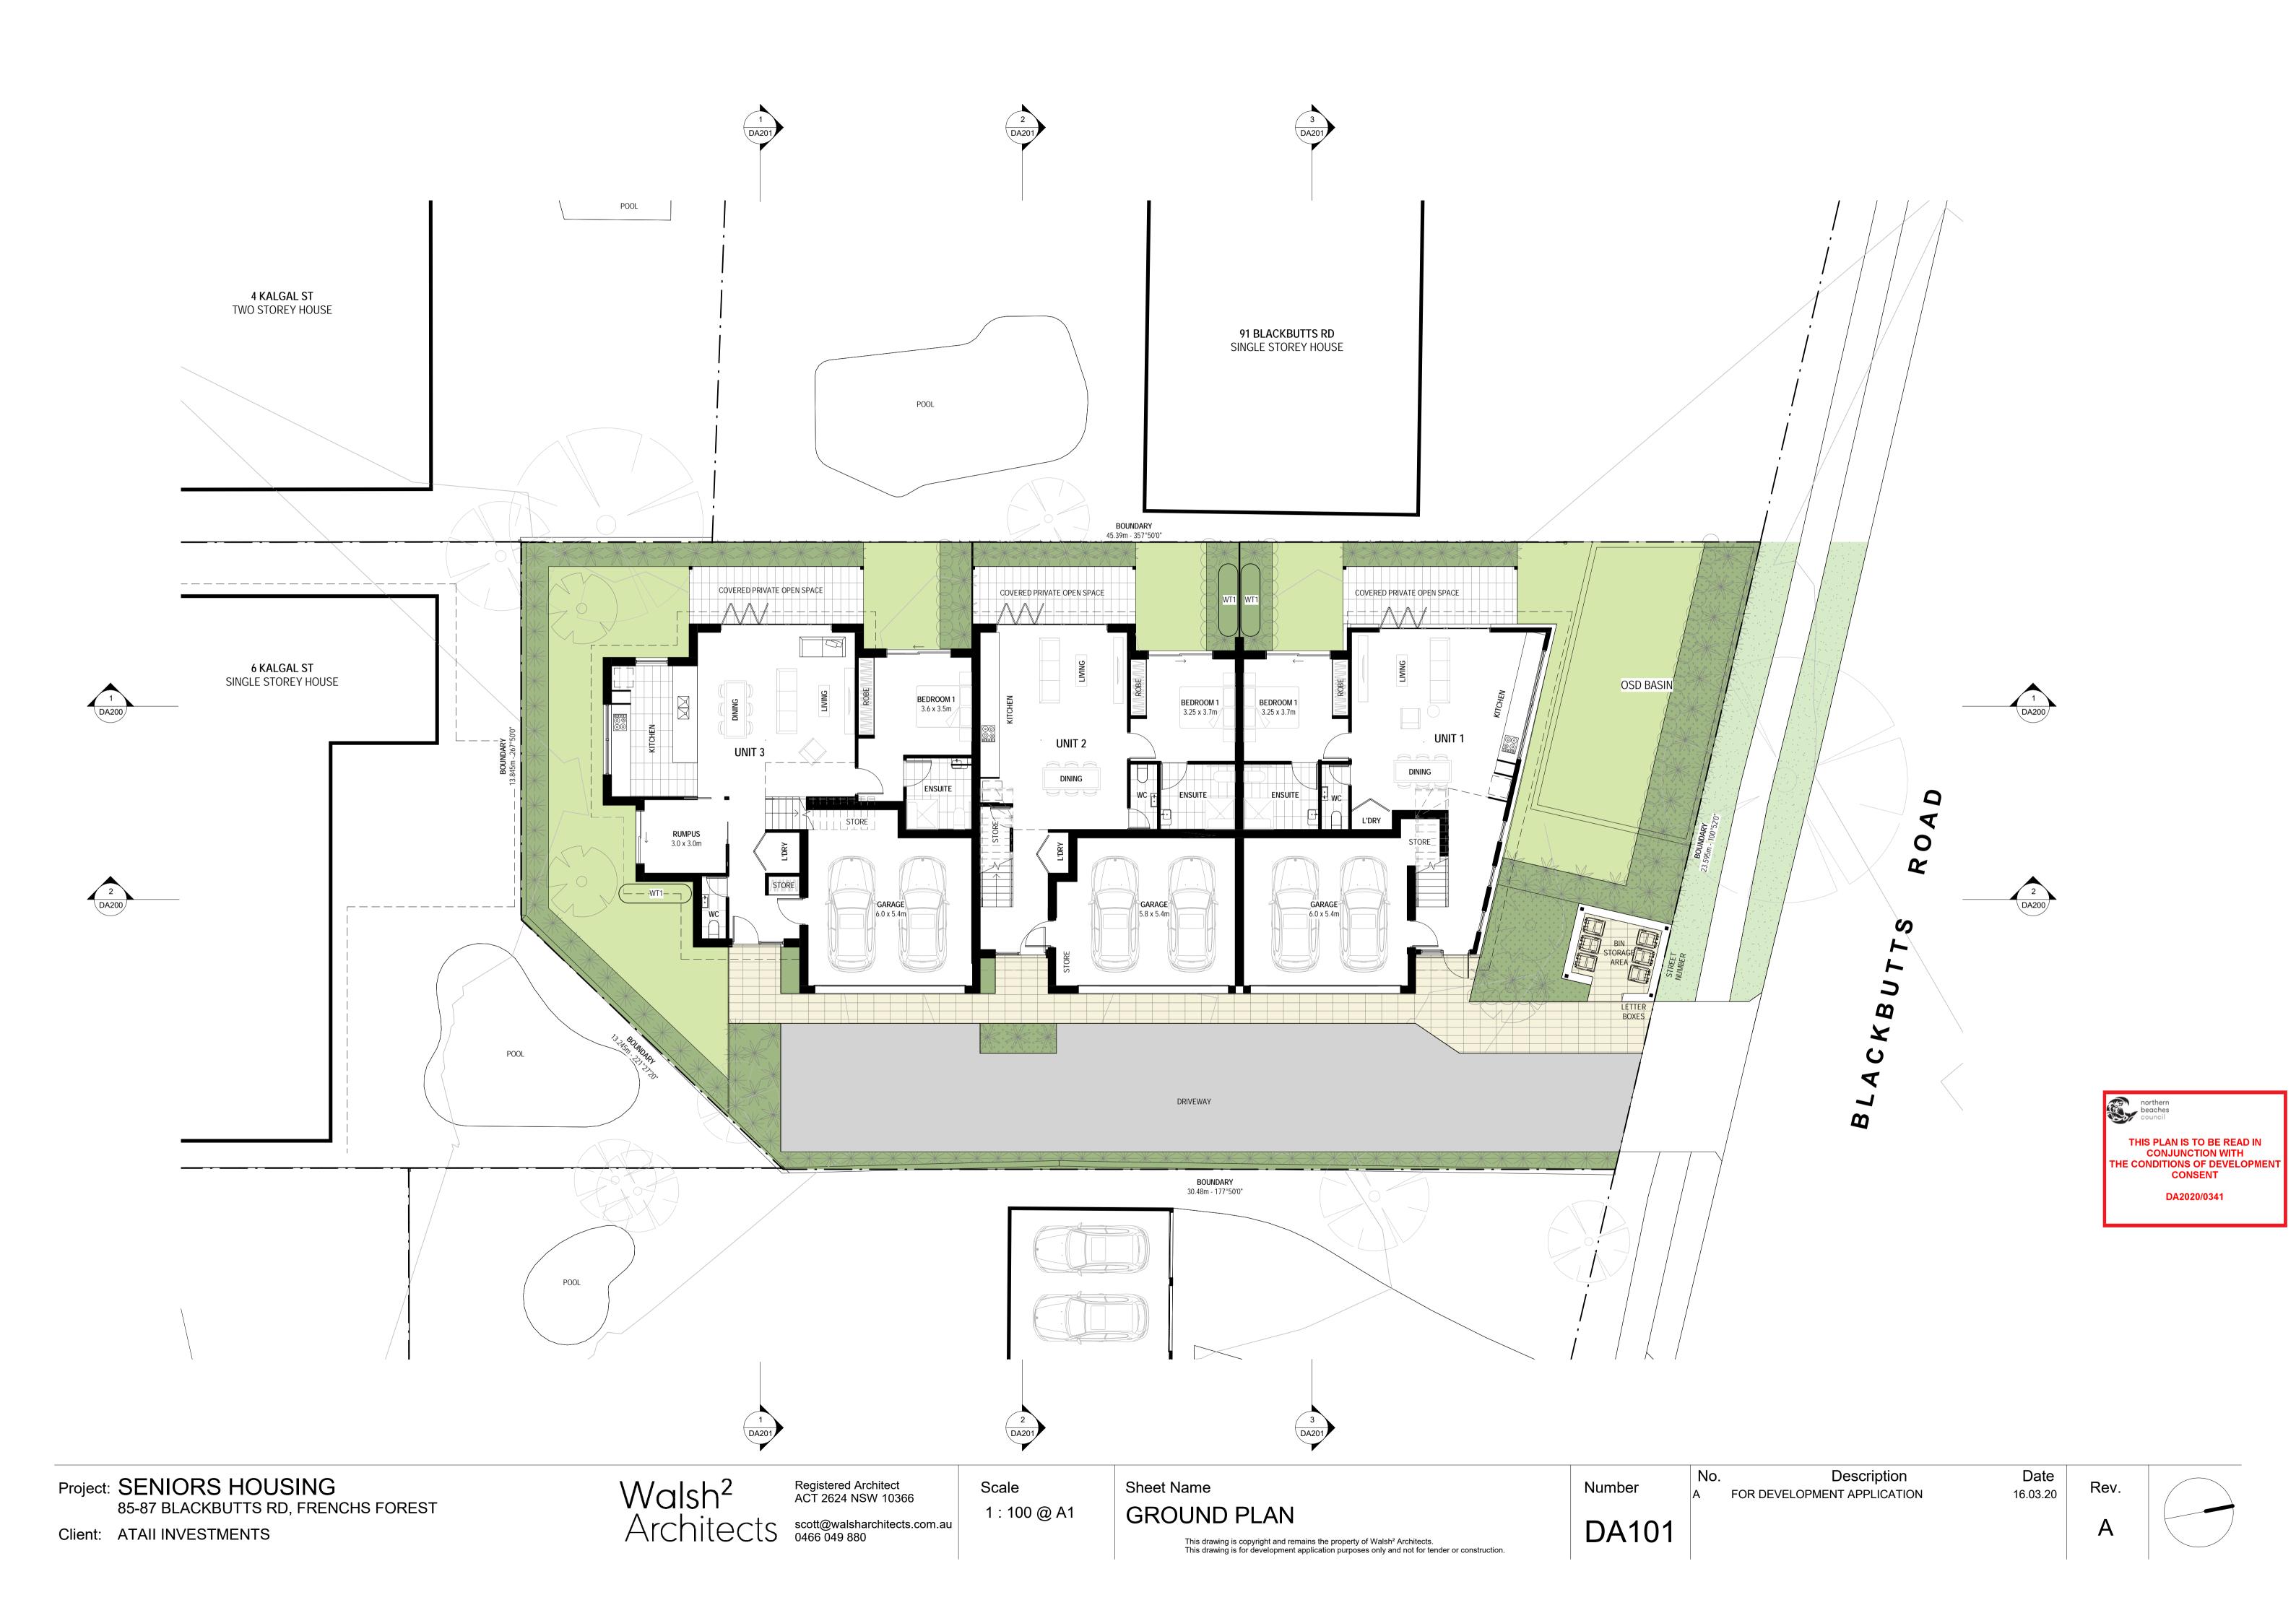

Project: SENIORS HOUSING

Client: ATAII INVESTMENTS







THIS PLAN IS TO BE READ IN CONJUNCTION WITH THE CONDITIONS OF DEVELOPMENT CONSENT DA2020/0341

Project: SENIORS HOUSING

85-87 BLACKBUTTS RD, FRENCHS FOREST

Client: ATAII INVESTMENTS

Walsh<sup>2</sup>
ACT 2624 NSW 10366
Architects scott@walsharchitects.com.au 0466 049 880

Scale 1 : 100 @ A1 Sheet Name LEVEL 1 PLAN This drawing is copyright and remains the property of Walsh<sup>2</sup> Architects. This drawing is for development application purposes only and not for tender or construction. Number

DA102

Description FOR DEVELOPMENT APPLICATION

16.03.20

Rev.







Project: SENIORS HOUSING

Client: ATAII INVESTMENTS

85-87 BLACKBUTTS RD, FRENCHS FOREST

Walsh<sup>2</sup>
ACT 2624 NSW 10366
Architects scott@walsharchitects.com.au 0466 049 880

Scale 1 : 100 @ A1 Sheet Name **ROOF PLA