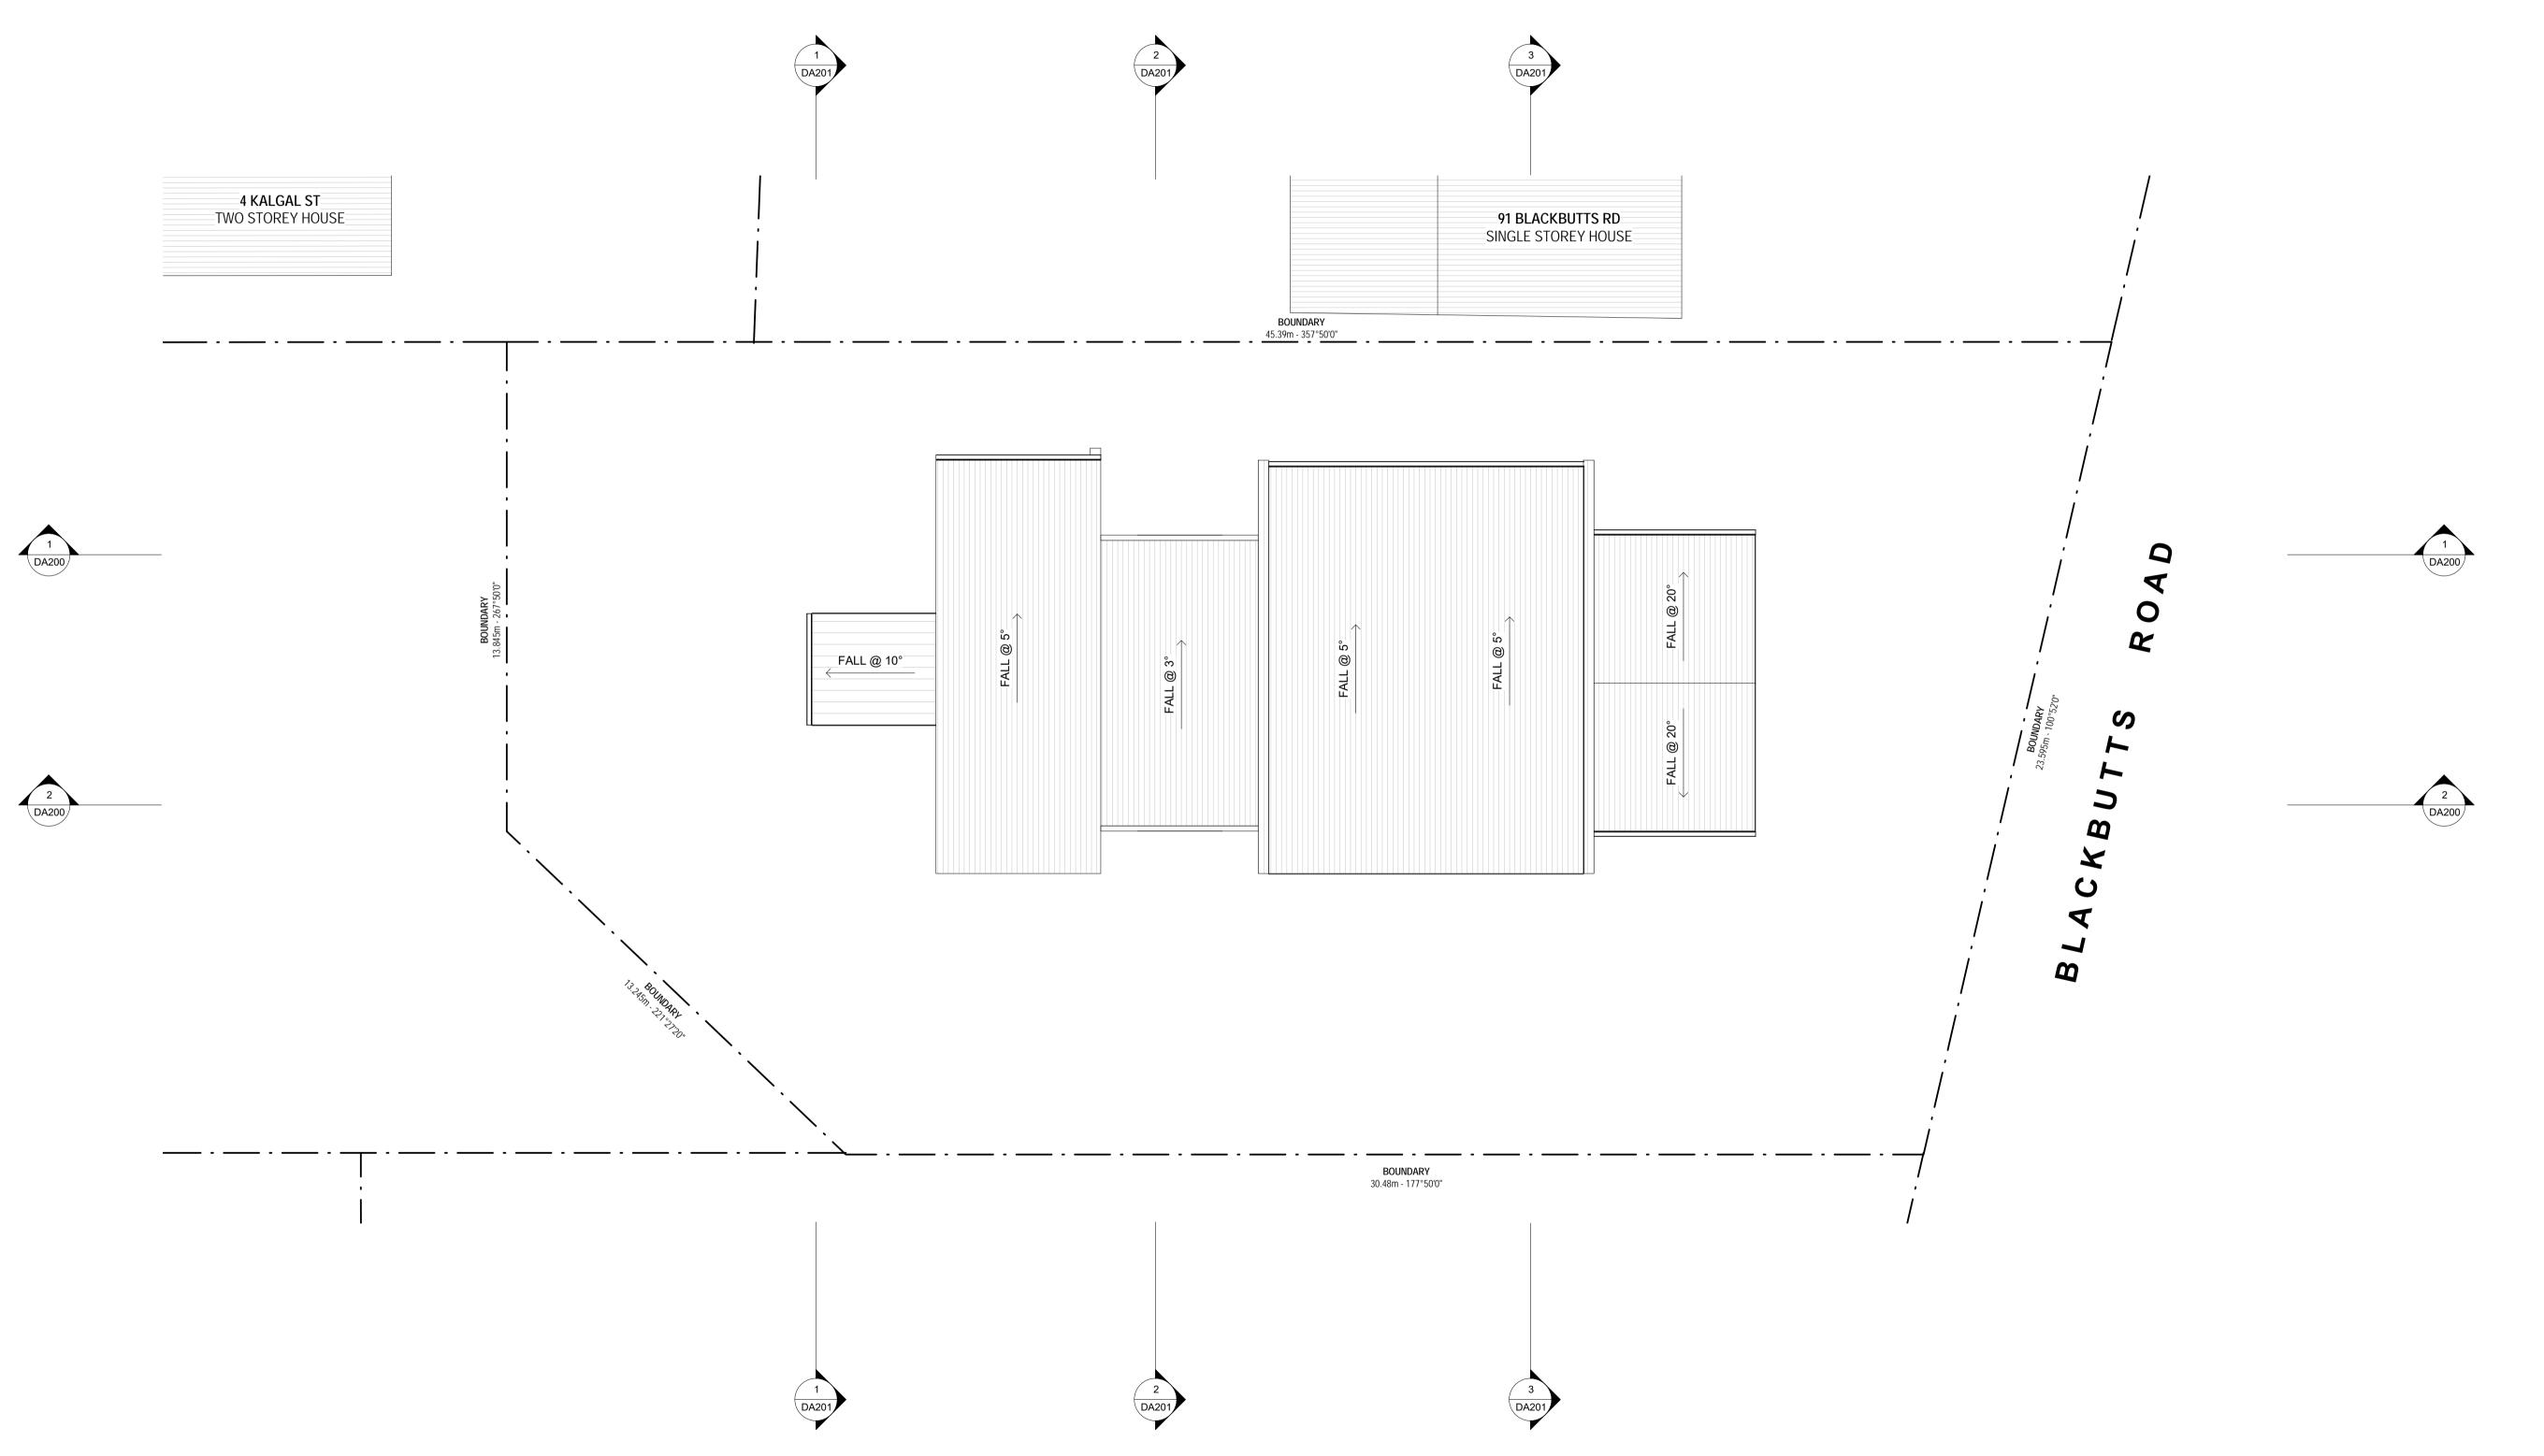

Scale 1 : 100 @ A1 Sheet Name **ROOF PLAN** This drawing is copyright and remains the property of Walsh² Architects.

This drawing is for development application purposes only and not for tender or construction. Number

DA103

Description FOR DEVELOPMENT APPLICATION

16.03.20

Project: SENIORS HOUSING 85-87 BLACKBUTTS RD, FRENCHS FOREST Client: ATAII INVESTMENTS

Walsh<sup>2</sup>
Act 2624 NSW 10366
Architects scott@walsharchitects.com.au 0466 049 880

Sheet Name Scale 1 : 100 @ A1 SECTIONS This drawing is copyright and remains the property of Walsh<sup>2</sup> Architects. This drawing is for development application purposes only and not for tender or construction.

Number DA200 Description FOR DEVELOPMENT APPLICATION

16.03.20

Rev.

A

THIS PLAN IS TO BE READ IN CONJUNCTION WITH THE CONDITIONS OF DEVELOPMENT CONSENT

DA2020/0341

Project: SENIORS HOUSING 85-87 BLACKBUTTS RD, FRENCHS FOREST Client: ATAII INVESTMENTS