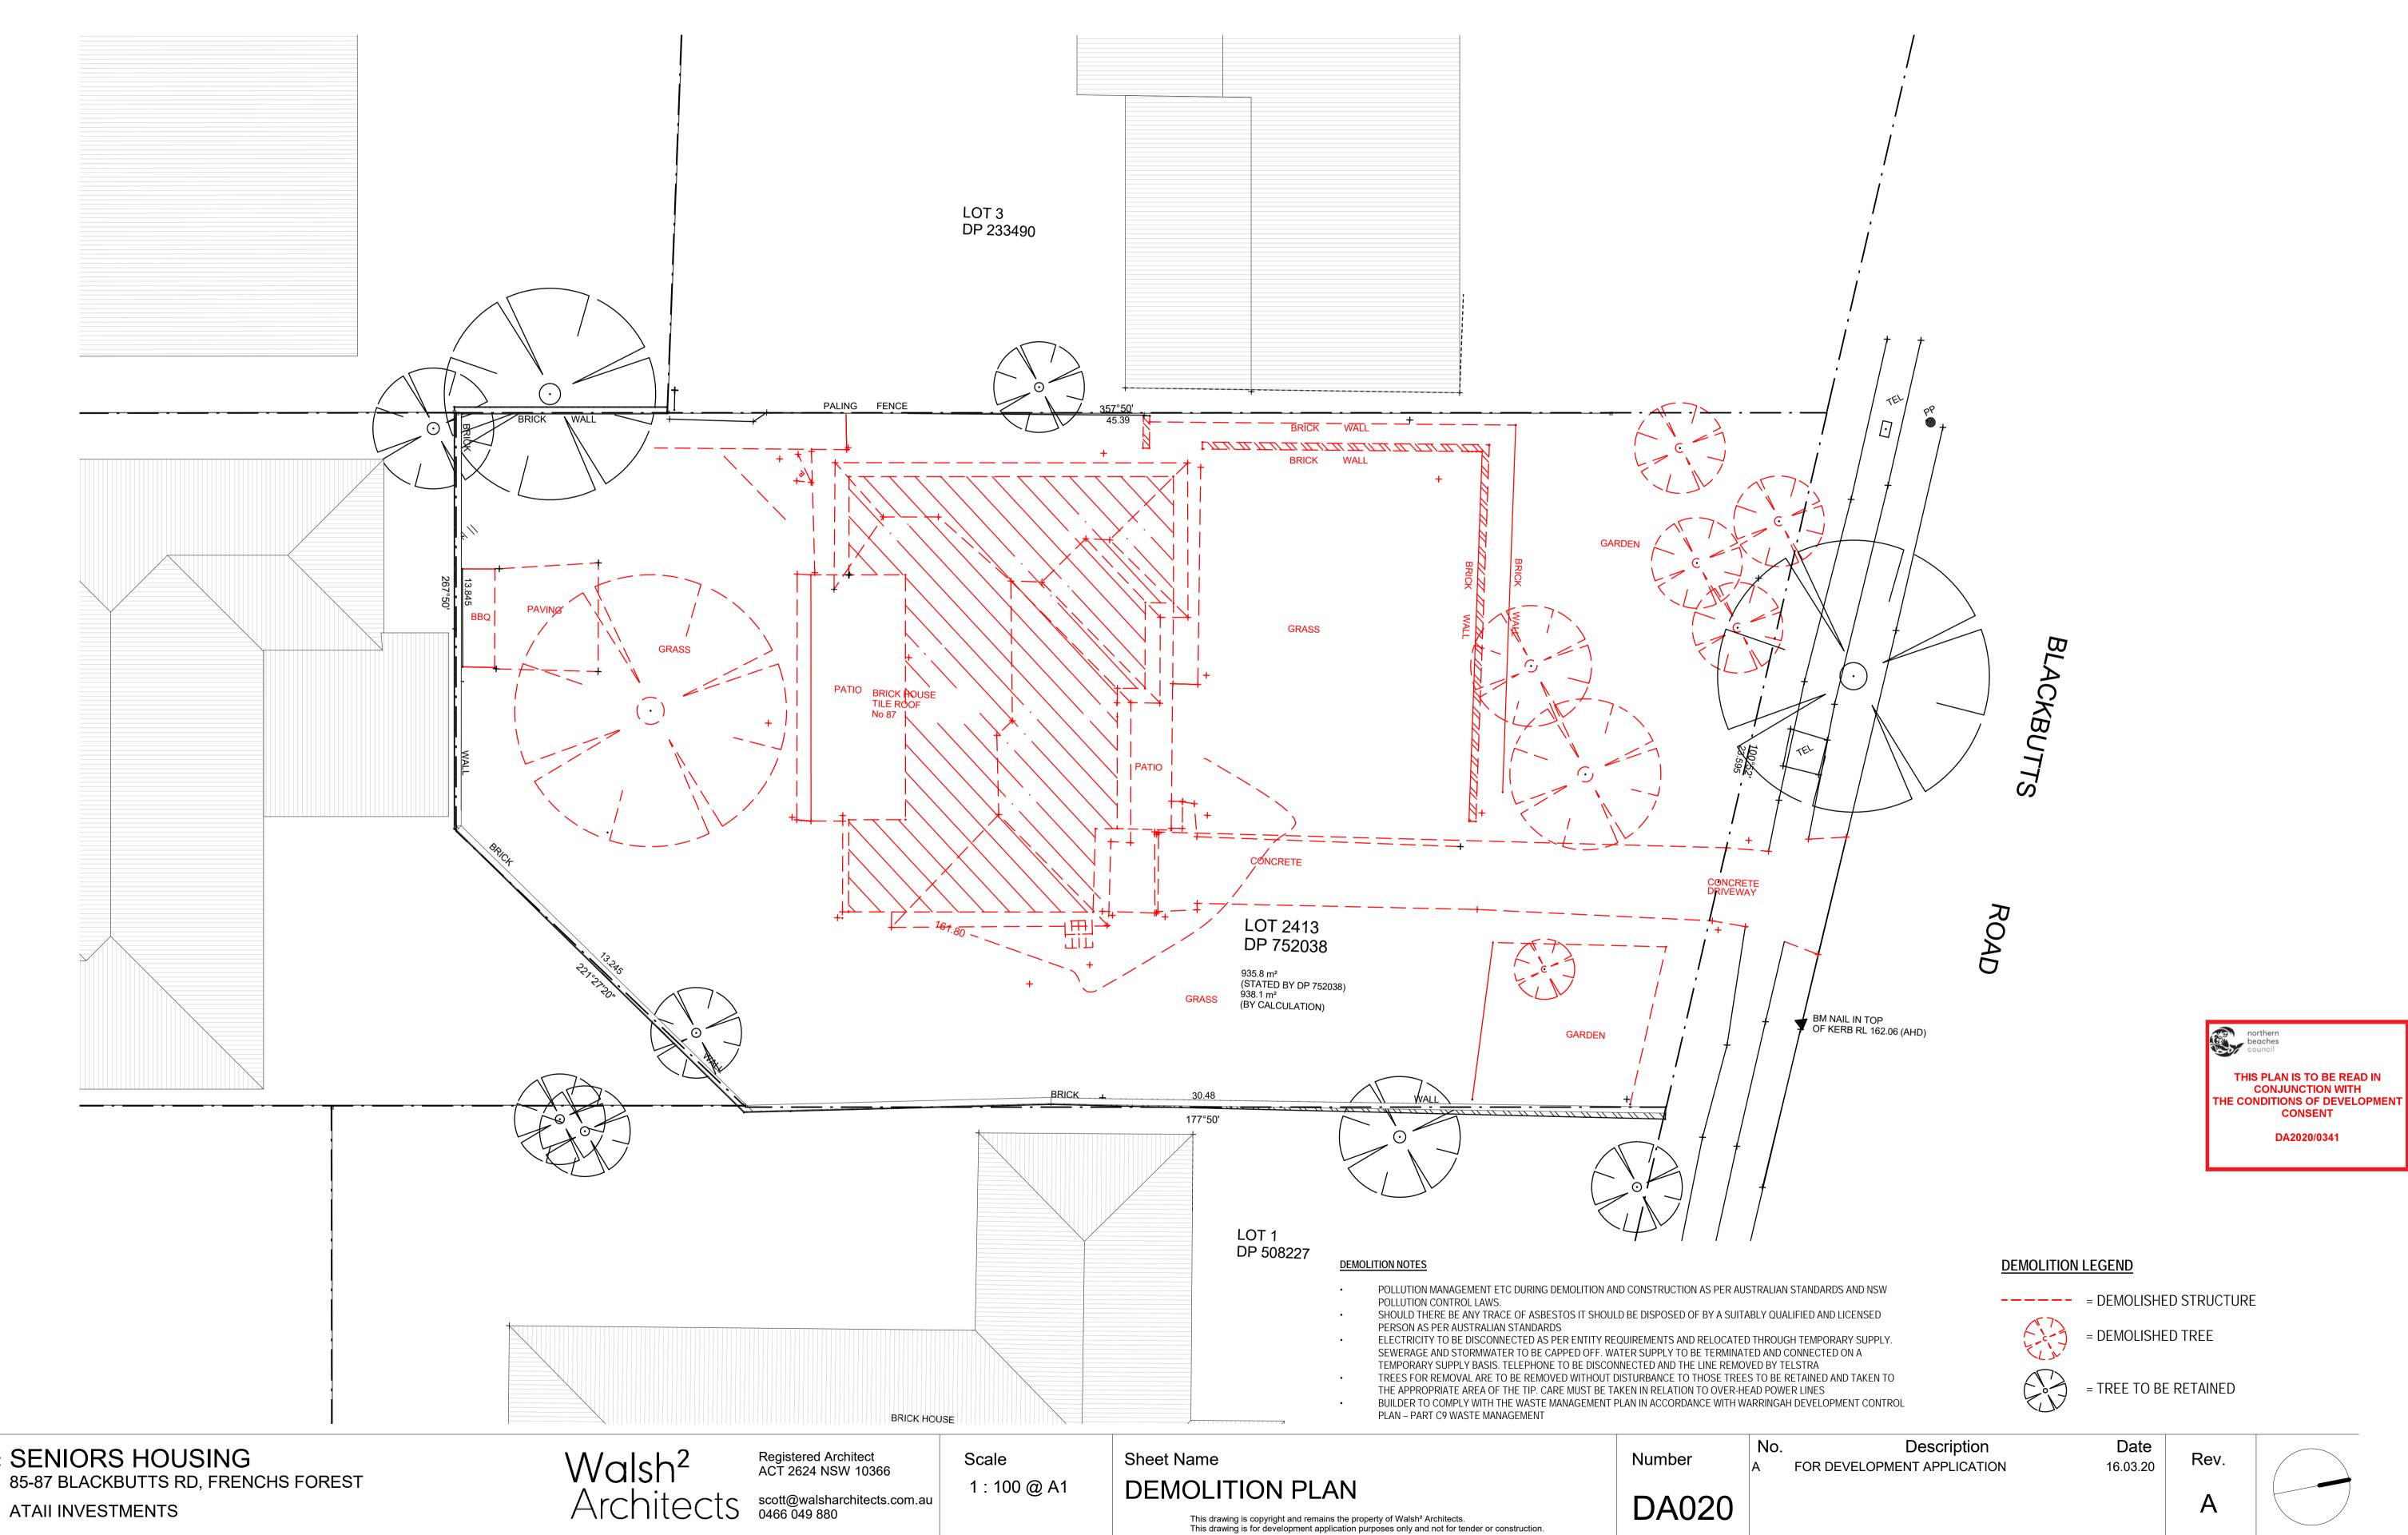

Project: SENIORS HOUSING

Client: ATAII INVESTMENTS







THIS PLAN IS TO BE READ IN CONJUNCTION WITH THE CONDITIONS OF DEVELOPMENT CONSENT DA2020/0341

Project: SENIORS HOUSING

85-87 BLACKBUTTS RD, FRENCHS FOREST

Client: ATAII INVESTMENTS

Walsh<sup>2</sup>
ACT 2624 NSW 10366
Architects scott@walsharchitects.com.au 0466 049 880

Scale 1 : 100 @ A1 Sheet Name LEVEL 1 PLAN This drawing is copyright and remains the property of Walsh<sup>2</sup> Architects. This drawing is for development application purposes only and not for tender or construction. Number

DA102

Description FOR DEVELOPMENT APPLICATION

16.03.20

Rev.







Project: SENIORS HOUSING

Client: ATAII INVESTMENTS

85-87 BLACKBUTTS RD, FRENCHS FOREST

Walsh<sup>2</sup>
ACT 2624 NSW 10366
Architects scott@walsharchitects.com.