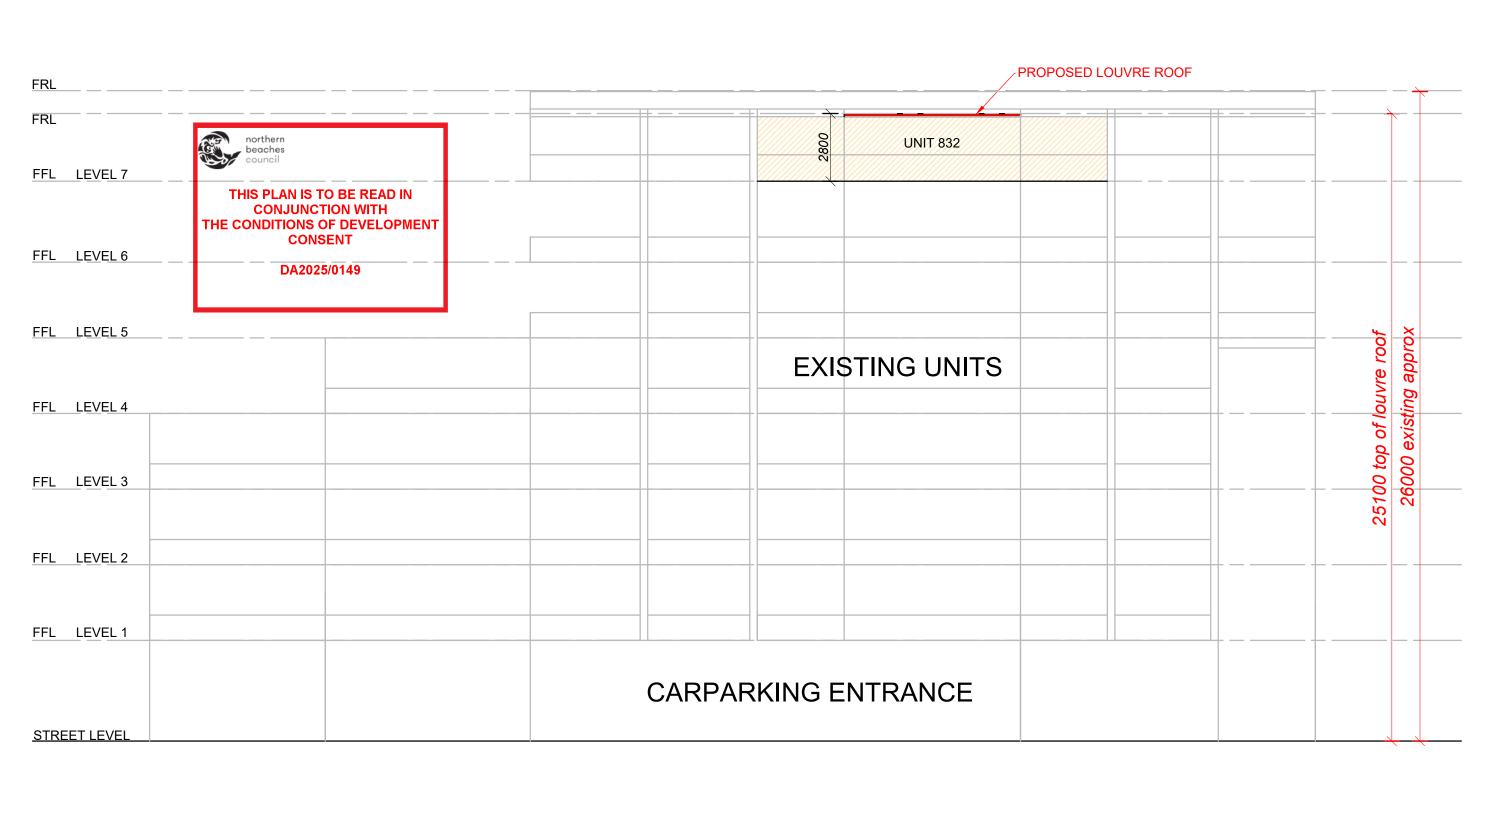

|   | 02/06/24                                                                                                                | DA ISSUE                           | Α   | PROPOSED                           |       | FOR                     |                            |                    |
|---|-------------------------------------------------------------------------------------------------------------------------|------------------------------------|-----|------------------------------------|-------|-------------------------|----------------------------|--------------------|
| İ |                                                                                                                         |                                    |     | LOUVRE ROOF                        |       |                         | GEORGY McCULLAGH           |                    |
| F | NOTE: ALL MEASUREMENTS ARE TO BE CONFIRMED ON SITE PRIOR                                                                |                                    |     | AT SITE ADDRESS                    |       |                         |                            |                    |
|   |                                                                                                                         |                                    |     | 832/25 Wentworth Street Manly 2095 |       |                         |                            |                    |
|   | TO ORDERING/CONSTRUCTION ALL WORK TO BE CARRIED OUT IN ACCORDANCE WITH RELEVANT AUSTRALIAN STANDARDS AND BUILDING CODES |                                    |     | DRAWING                            |       |                         | LOT NO                     | DP                 |
|   |                                                                                                                         |                                    |     | ELEVA                              | TION  | 157                     | 63767                      |                    |
|   |                                                                                                                         | DIAL BEFORE YOU DIG IS RECOMMENDED | DEG | 02/06/24                           | 1:150 | PROJECT NO<br>CD-077/24 | DRAWING NO<br>CD-077/24-V1 | SHEET NO<br>3 OF 4 |