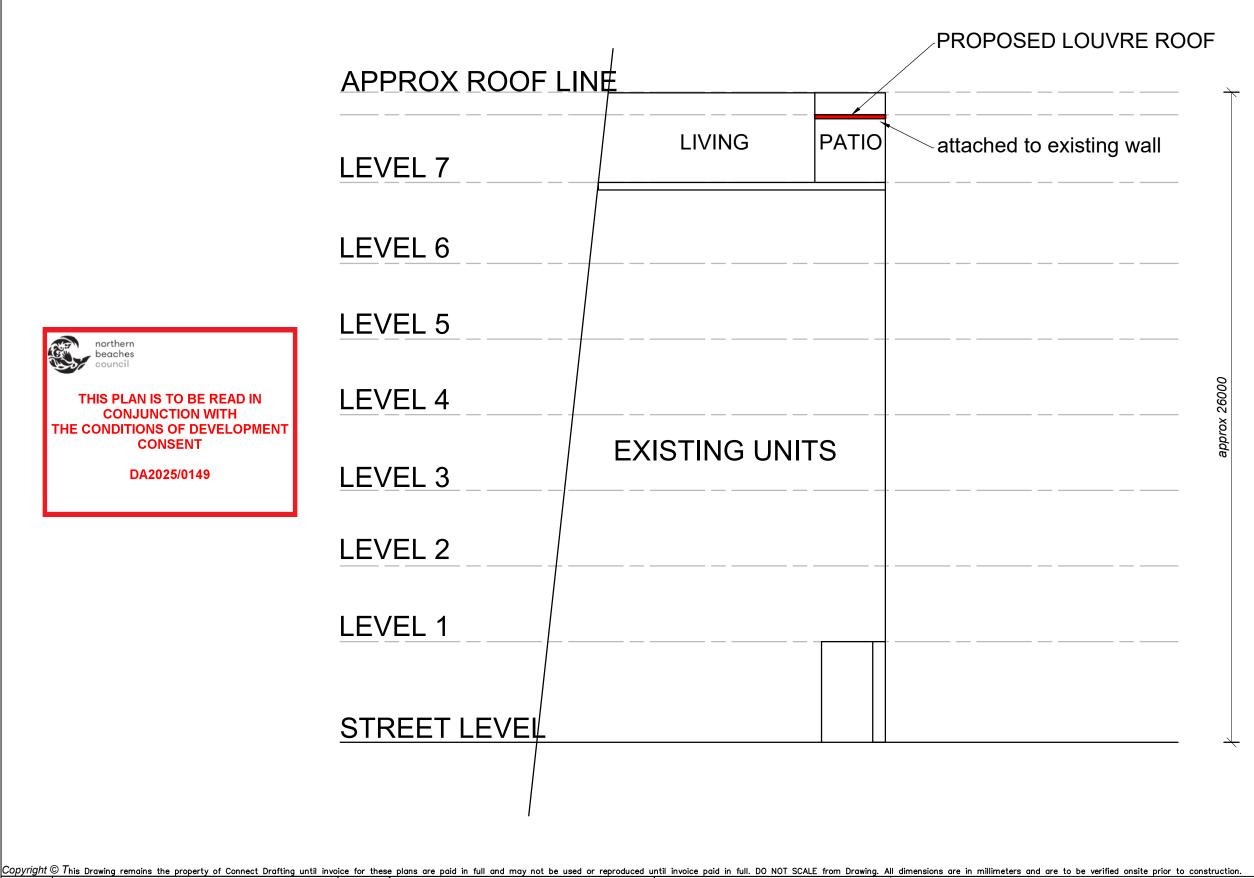

## CONNECT DRAFTING

ABN: 15 634 029 342 OFFICE: GLENHAVEN - Mob: 0416 931 237 connectdrafting@gmail.com

02/06/24 DA ISSUE LOUVRE ROOF GEORGY McCULLAGH AT SITE ADDRESS 832/25 Wentworth Street Manly 2095 NOTE: ALL MEASUREMENTS ARE TO BE CONFIRMED ON SITE PRIOR TO ORDERING/CONSTRUCTION ALL WORK TO BE CARRIED OUT IN ACCORDANCE WITH SECTION 157 63767 RELEVANT AUSTRALIAN STANDARDS AND BUILDING CODES PROJECT NO DRAWING NO SHEET NO DIAL BEFORE YOU DIG IS RECOMMENDED 4 OF 4 CD-077/24 CD-077/24-V1 02/06/24 1:150