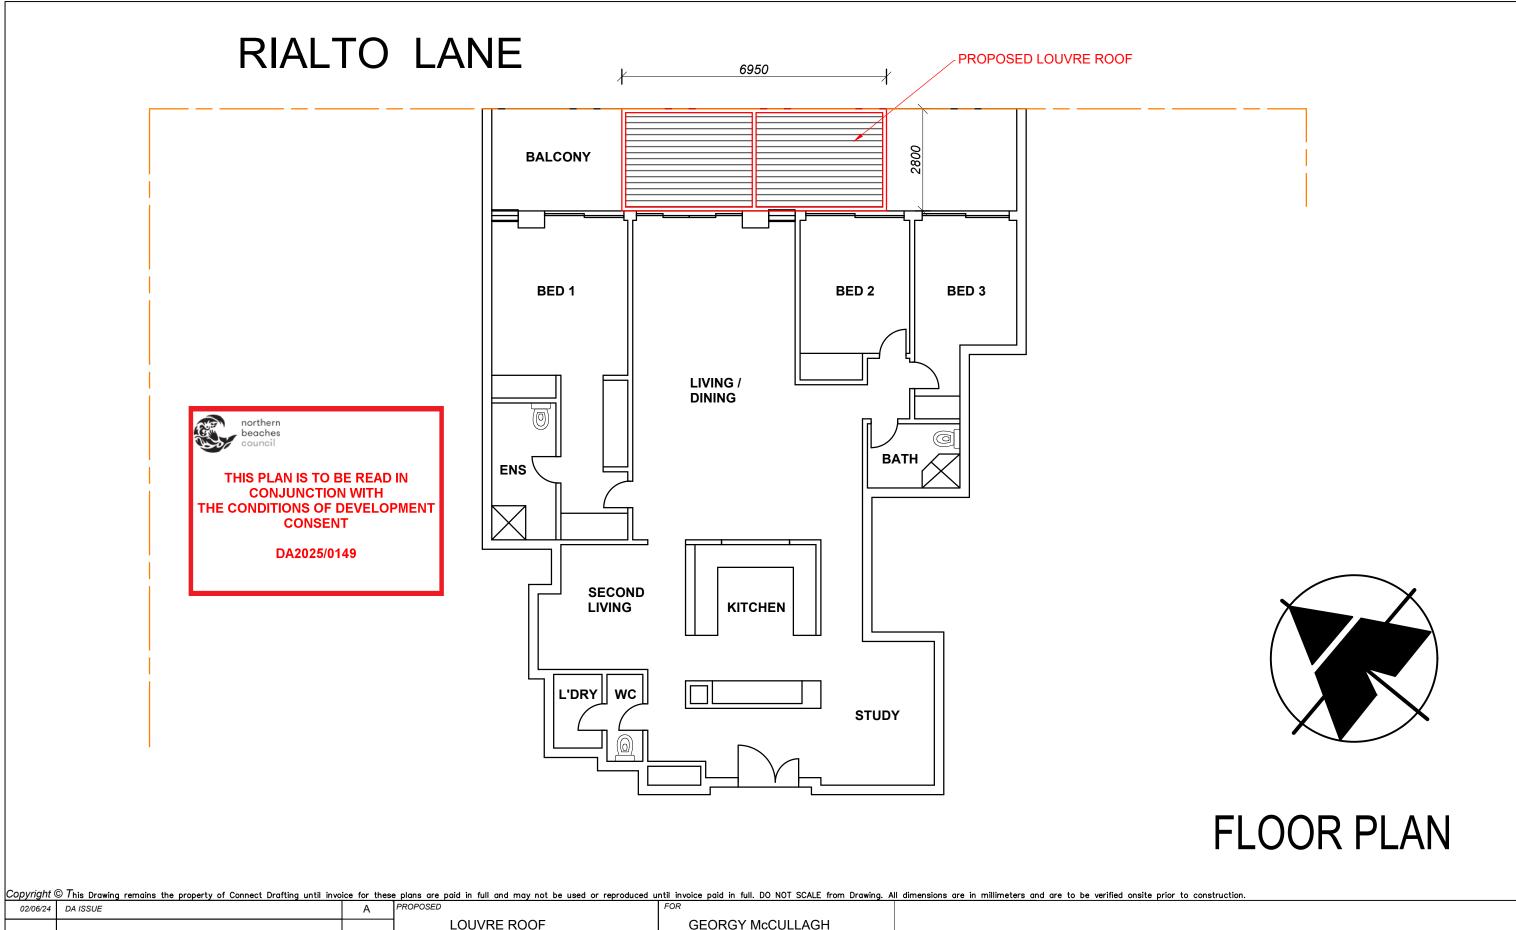

| 02/06/24 | DA ISSUE                                                                                                                                                                                                            | Α | PROPOSED                           |        | FOR        |                  |          |  |
|----------|---------------------------------------------------------------------------------------------------------------------------------------------------------------------------------------------------------------------|---|------------------------------------|--------|------------|------------------|----------|--|
|          |                                                                                                                                                                                                                     |   | LOUVRE ROOF                        |        |            | GEORGY McCULLAGH |          |  |
| -        |                                                                                                                                                                                                                     |   | AT SITE ADDRESS                    |        |            |                  |          |  |
| NOTE : A | NOTE: ALL MEASUREMENTS ARE TO BE CONFIRMED ON SITE PRIOR TO ORDERING/CONSTRUCTION ALL WORK TO BE CARRIED OUT IN ACCORDANCE WITH RELEVANT AUSTRALIAN STANDARDS AND BUILDING CODES DIAL BEFORE YOU DIG IS RECOMMENDED |   | 832/25 Wentworth Street Manly 2095 |        |            |                  |          |  |
| 7        |                                                                                                                                                                                                                     |   | DRAWING                            |        | LOT NO     | DP               |          |  |
|          |                                                                                                                                                                                                                     |   | FLOOI                              | R PLAN | 157        | 63767            |          |  |
| -        |                                                                                                                                                                                                                     |   | DATE                               |        | PROJECT NO | DRAWING NO       | SHEET NO |  |
|          |                                                                                                                                                                                                                     |   | 02/06/24                           | 1:100  | CD-077/24  | CD-077/24-V1     | 2 OF 5   |  |