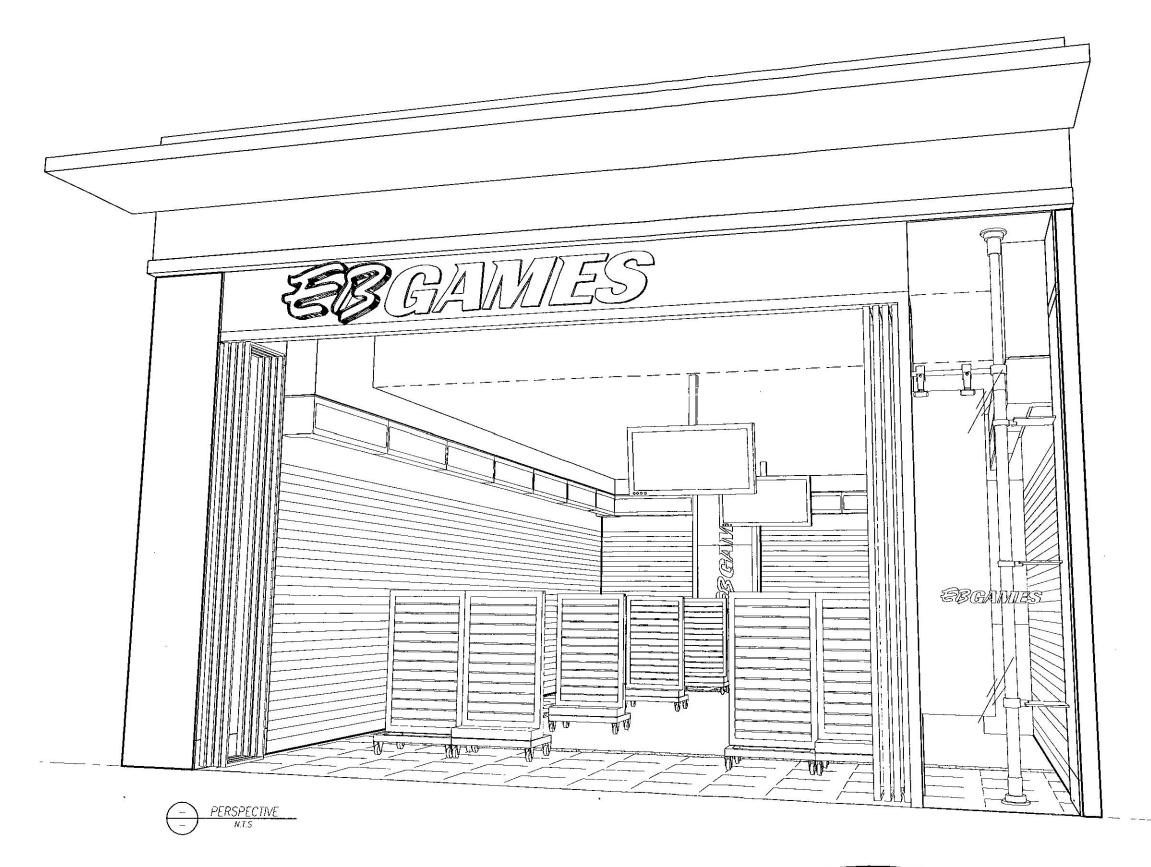

DEBIGNODEBIGN

Title:
Shopfront Perspective
Project:
Shop 4 |
Balgowlah Shp Ctr
Balgowlah, NSW 2093
Dwg.No:
8 | 55 | 0B
Scale: 1:50 @ A3
Date:
12/11/2008 11:58:49 AM
Drown: MCF

ALL SHOPFRONT ELEMENTS, SUSPENDED SIGNAGE AND BULKHEADS ARE TO BE CERTIFIED BY A STRUCTURAL ENGINEER, APPOINTED BY THE SHOPFITTER.