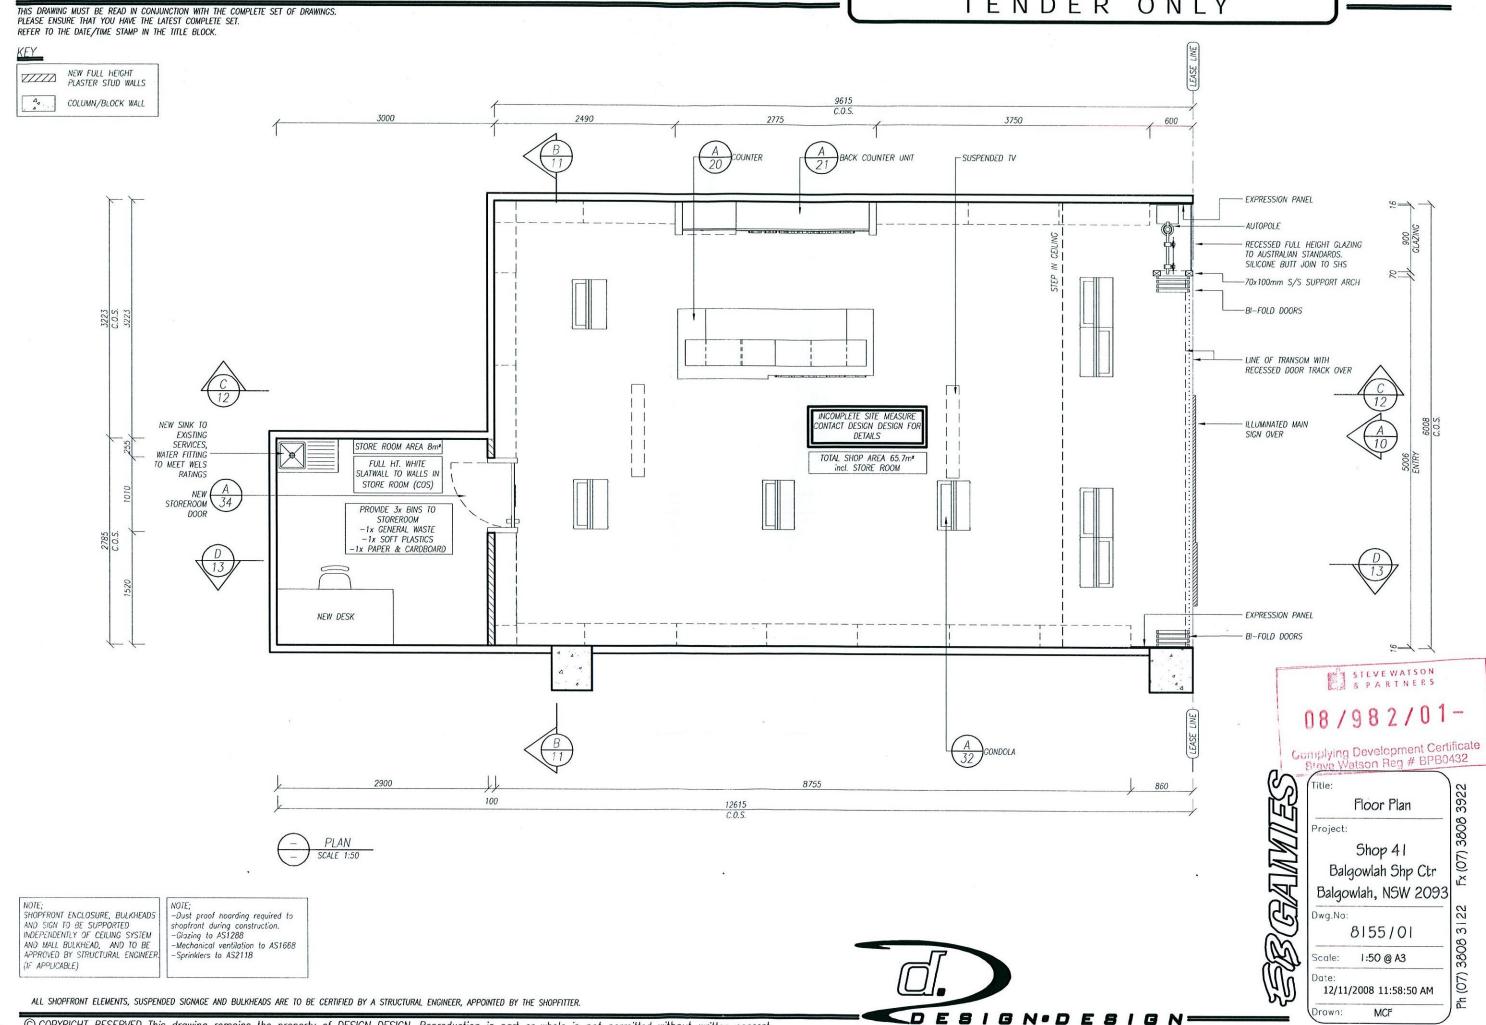

### Drawing List:

Plan

**OA Isometrics** 

08 Shopfront Isometric

01 Floor Plan

02 Reflected Ceiling/ Electrical Plan

03 Flooring Layout Plan

Joinery

20 Counter

21 Back Counter Unit

32 2 Way Gondola

34 Back Door Detail

#### Sections

10 Elevation A - Shop Front

10A Detail A-Shop Front Section

Details B & C- Illuminated Main Sign Section

11 Elevation B - Back Wall

12 Elevation C - Right Wall

13 Elevation D - Left Wall

16 Section A - Wall Section [Typical]