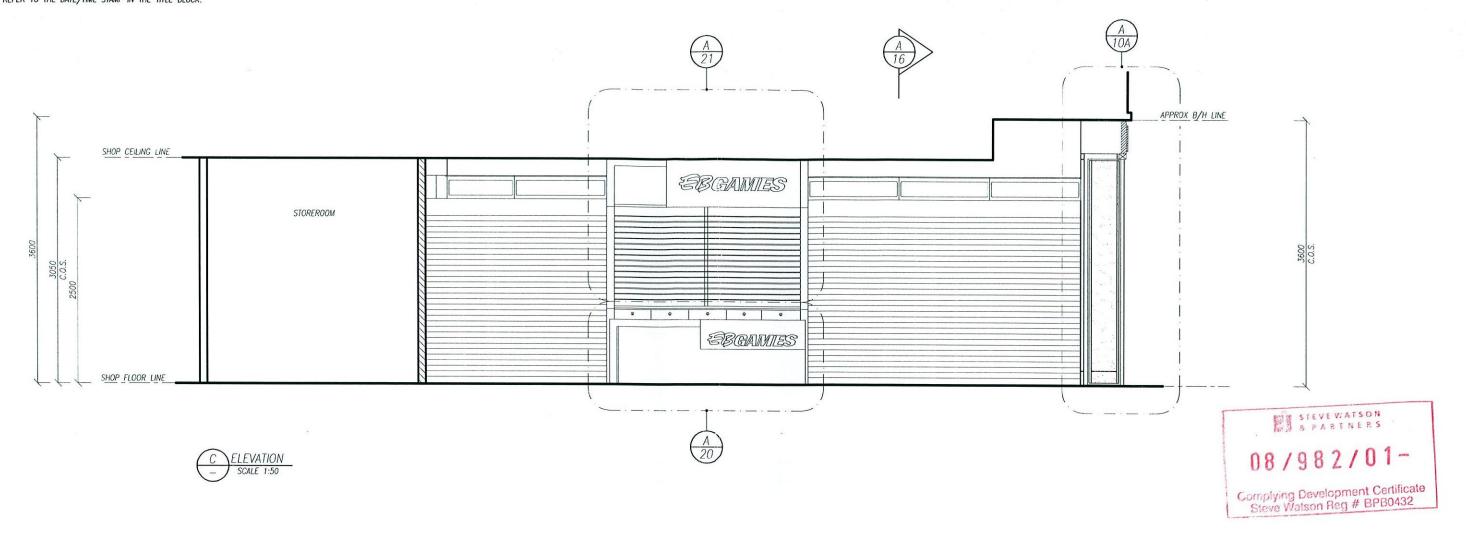

#### Sections

10 Elevation A - Shop Front

10A Detail A-Shop Front Section

Details B & C- Illuminated Main Sign Section

11 Elevation B - Back Wall

12 Elevation C - Right Wall

13 Elevation D - Left Wall

16 Section A - Wall Section [Typical]

THIS DRAWING MUST BE READ IN CONJUNCTION WITH THE COMPLETE SET OF DRAWINGS. PLEASE ENSURE THAT YOU HAVE THE LATEST COMPLETE SET. REFER TO THE DATE/TIME STAMP IN THE TITLE BLOCK.

NOTE; SHOPFRONT ENCLOSURE, BULKHEADS AND SIGN TO BE SUPPORTED INDEPENDENTLY OF CEILING SYSTEM AND MALL BULKHEAD, AND TO BE APPROVED BY STRUCTURAL ENGINEER. (IF APPLICABLE)

-Dust proof noarding required to shopfront during construction.
-Glazing to AS1288 -Mechanical ventilation to AS1668 -Sprinklers to AS2118

ALL SHOPFRONT ELEMENTS, SUSPENDED SIGNAGE AND BULKHEADS ARE TO BE CERTIFIED BY A STRUCTURAL ENGINEER, APPOINTED BY THE SHOPFITTER.