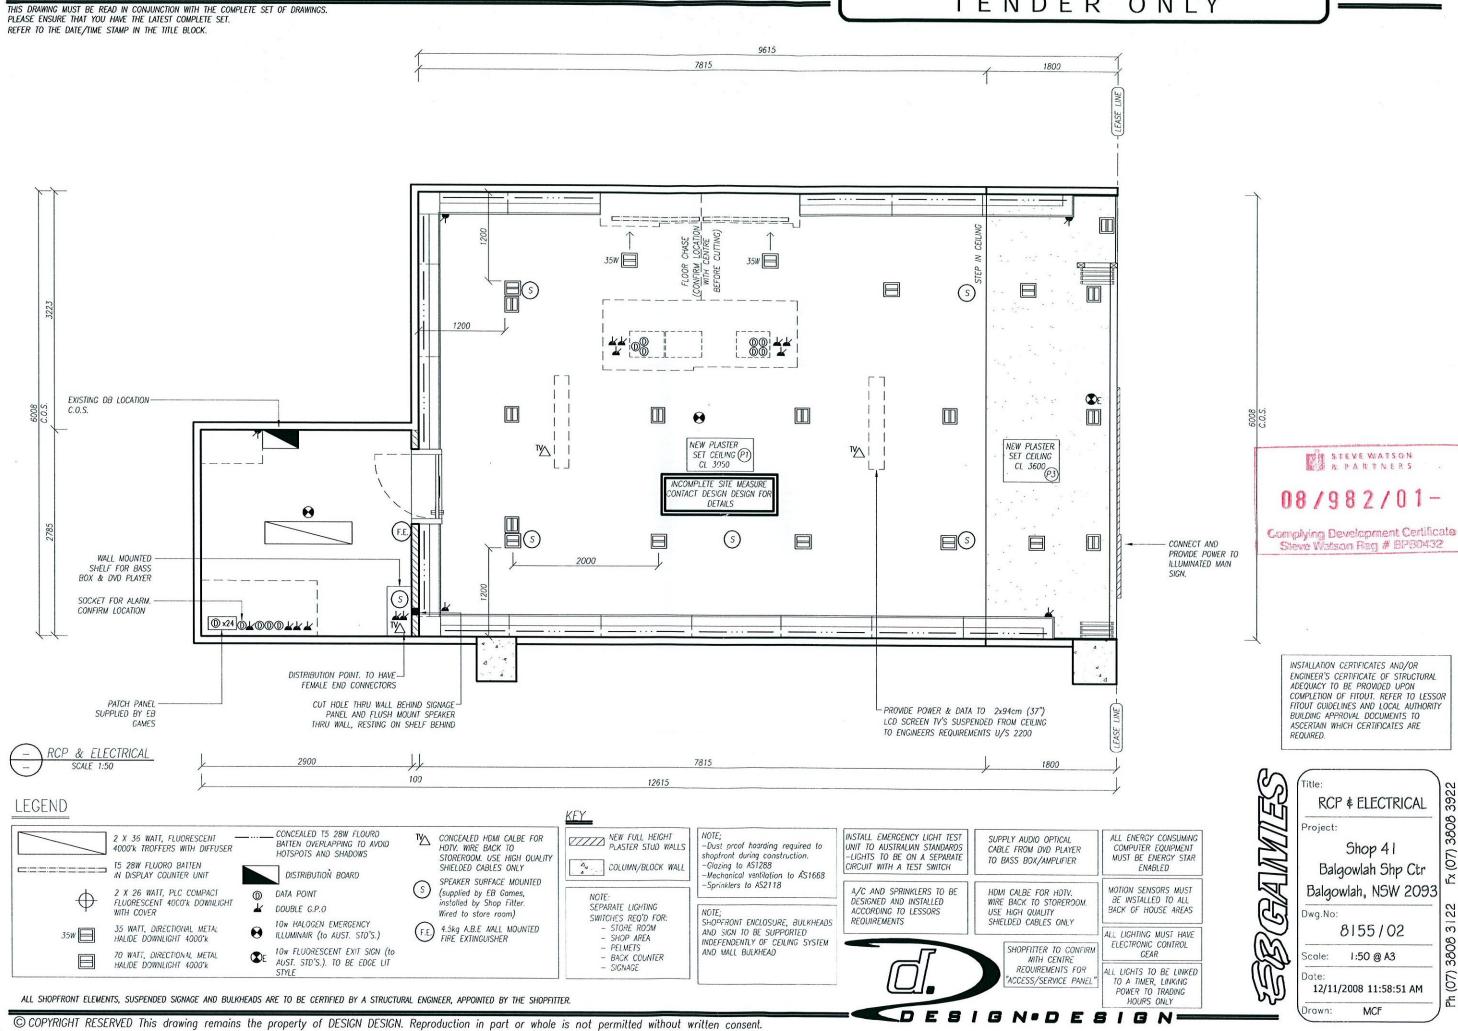

### Drawing List:

Plan

**OA Isometrics** 

08 Shopfront Isometric

01 Floor Plan

02 Reflected Ceiling/ Electrical Plan

03 Flooring Layout Plan

Joinery

8155/03 1:50 @ A3 Scale: 12/11/2008 11:58:51 AM MCF

(02)

Shop 41

THIS DRAWING MUST BE READ IN CONJUNCTION WITH THE COMPLETE SET OF DRAWINGS. PLEASE ENSURE THAT YOU HAVE THE LATEST COMPLETE SET. REFER TO THE DATE/TIME STAMP IN THE TITLE BLOCK.