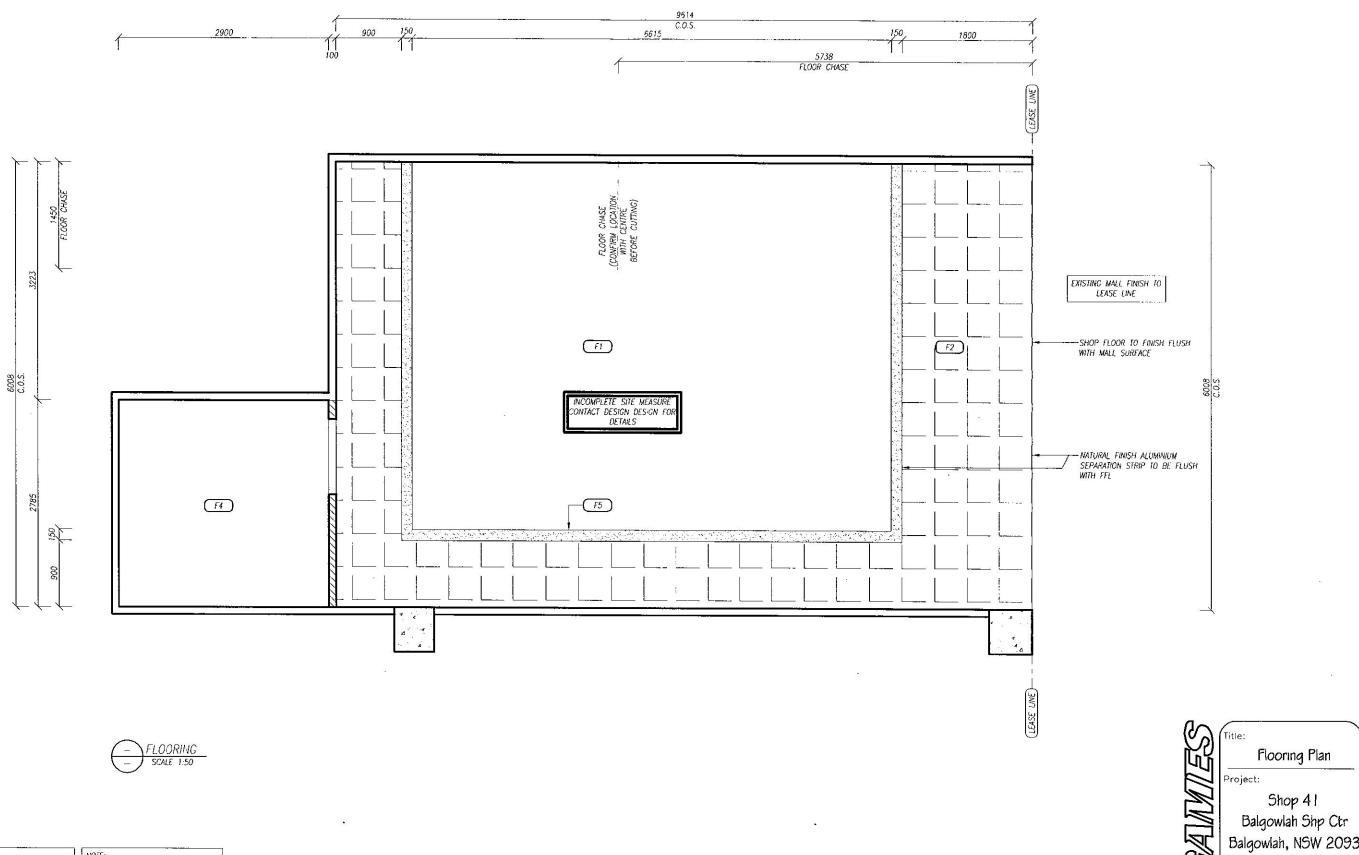

### Drawing List:

Plan

**OA Isometrics** 

08 Shopfront Isometric

01 Floor Plan

02 Reflected Ceiling/ Electrical Plan

03 Flooring Layout Plan

Joinery

F1-INTERFACE FLOR, Syncopation, Ocean Code: 92402-906484 [light blue carpet].
Supplied by EB Games
F2-AMBER TILES, FFCE511, gloss white 450x450 tile. Supplied by EB Games
F3-AMBER ALBION, Alcom 374, Porcelain 450 x 450, Rock finish R11

F4-Vinyl Flooring-POLYFLOR Standard XL, [BRE Green Guide to Specification 'A' Rating]

F5-INTERFACE FLOR, Syncopation, Maritime Code: 92402-906483 [dark blue carpet]. Supplied by EB Games

DRAWINGS PREPARED BY: -