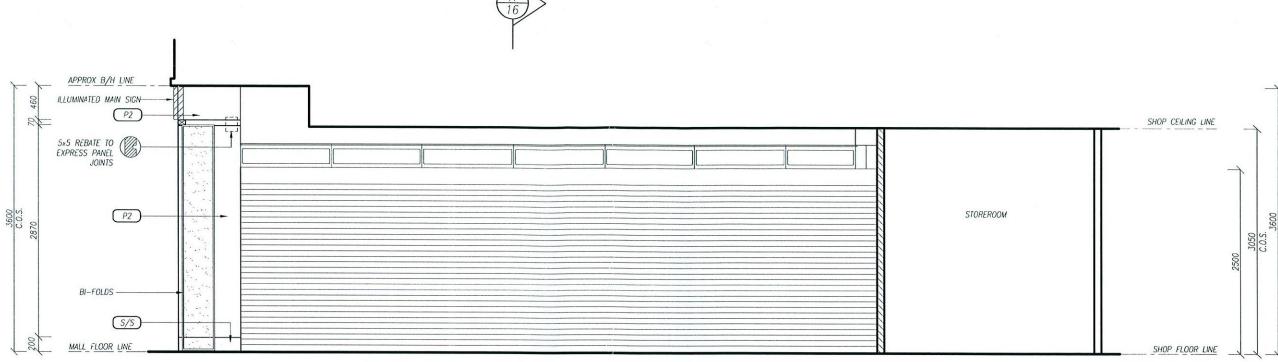

#### Sections

10 Elevation A - Shop Front

10A Detail A-Shop Front Section

Details B & C- Illuminated Main Sign Section

11 Elevation B - Back Wall

12 Elevation C - Right Wall

13 Elevation D - Left Wall

16 Section A - Wall Section [Typical]

THIS DRAWING MUST BE READ IN CONJUNCTION WITH THE COMPLETE SET OF DRAWINGS. PLEASE ENSURE THAT YOU HAVE THE LATEST COMPLETE SET. REFER TO THE DATE/TIME STAMP IN THE TITLE BLOCK.

NOTE; SHOPFRONT ENCLOSURE, BULKHEADS AND SIGN TO BE SUPPORTED INDEPENDENTLY OF CEILING SYSTEM AND MALL BULKHEAD, AND TO BE APPROVED BY STRUCTURAL ENGINEER. (IF APPLICABLE)