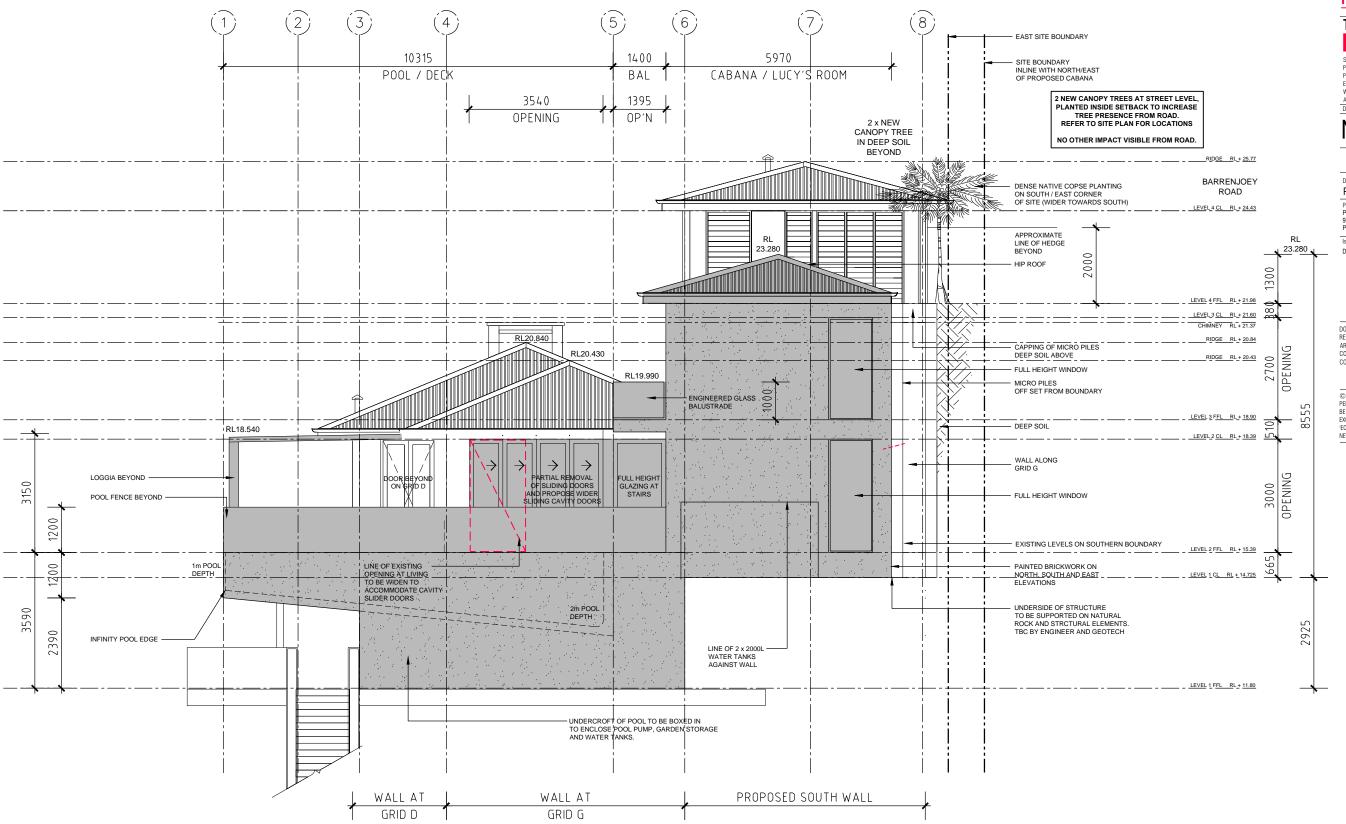

### **EC** WORKSHOP

STUDIO: Level 2 / 729 Elizabeth Street, Zetland NSW POSTAL: PO BOX 1063, Surry Hills NSW 2010 PHONE: +61 (0) 438 205 273 EMAIL: edwin@theecworkshop.com.au WEB: www.theecworkshop.com.au ARCHITECT: Edwin Cheng / NSW 8920

Drawing No: Issue No: Job No: DA 1910DB

**N08** 

DEVELOPMENT APPLICATION

PROPOSED SOUTH ELEVATION

Project Name: PALM BEACH HOUSE 979 BARRENJOEY ROAD PALM BEACH NSW 2108

DA 03.12.2019 DEVELOPMENT APPLICATION

DO NOT SCALE DRAWING, VERIFY ALL DIMENSIONS ON SITE. REPORT ANY DISCREPANCIES IN DOCUMENTATION TO ARCHITECT. THIS DRAWING IS FOR THE PURPOSE OF COUNCIL APPROVAL AND AS SUCH. IS NOT SUITABLE FOR CONSTRUCTION.

© THIS WORK IS COPYRIGHT. APART FROM ANY USE PERMITTED UNDER THE COPYRIGHT ACT 1968, NO PART MAY BE REPRODUCED BY ANY PROCESS, NOR MAY ANY OTHER EXCLUSIVE RIGHT BE EXERCISED, WITHOUT THE PERMISSION OF EC WORKSHOP PL; PO BOX 1063 SURRY HILLS NEW SOUTH WALES 2010 AUSTRALIA