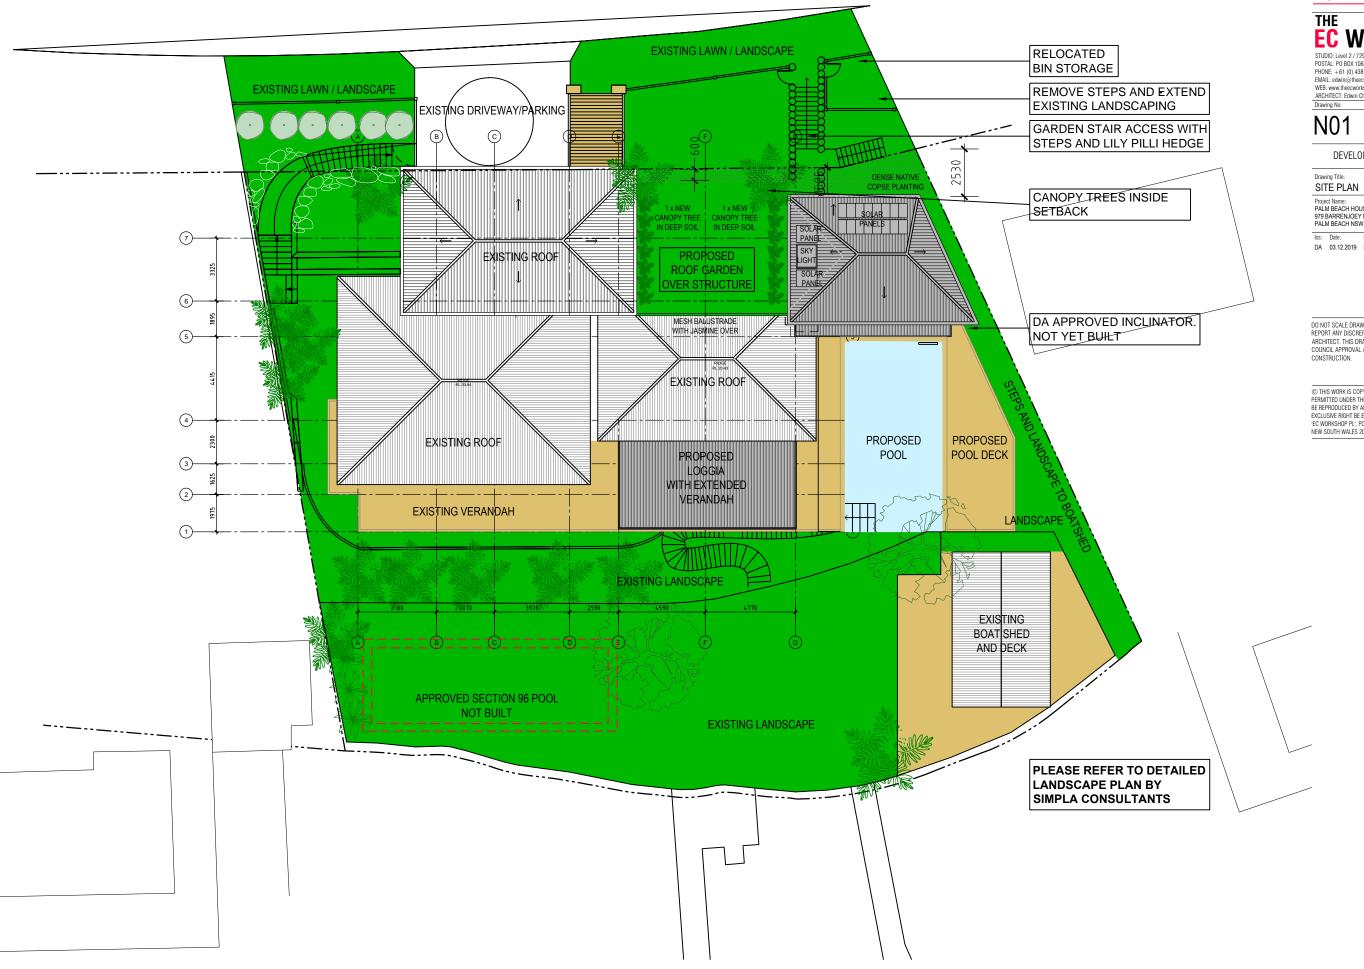

SITE PLAN

scale - 1:200 @ A3 / 1:400 @ A4

#### **NOTIFICATION PLAN**

### **EC** WORKSHOP

STUDIO: Level 2 / 729 Elizabeth Street, Zetland NSW 201 POSTAL: P0 BOX 1063, Surry Hills NSW 2010 PHONE: +61 (0) 438 205 273 EMAIL: edwin@theecworkshop.com.au

WEB: www.theecworkshop.com.au ARCHITECT: Edwin Cheng / NSW 8920

Issue No: Job No:

DEVELOPMENT APPLICATION

DA 1910DB

Project Name: PALM BEACH HOUSE 979 BARRENJOEY ROAD PALM BEACH NSW 2108

DA 03.12.2019 DEVELOPMENT APPLICATION

DO NOT SCALE DRAWING. VERIFY ALL DIMENSIONS ON SITE. REPORT ANY DISCREPANCIES IN DOCUMENTATION TO ARCHITECT. THIS DRAWING IS FOR THE PURPOSE OF COUNCIL APPROVAL AND AS SUCH, IS NOT SUITABLE FOR CONSTRUCTION.

© THIS WORK IS COPYRIGHT. APART FROM ANY USE PERMITTED UNDER THE COPYRIGHT ACT 1968, NO PART MAY BE REPPO