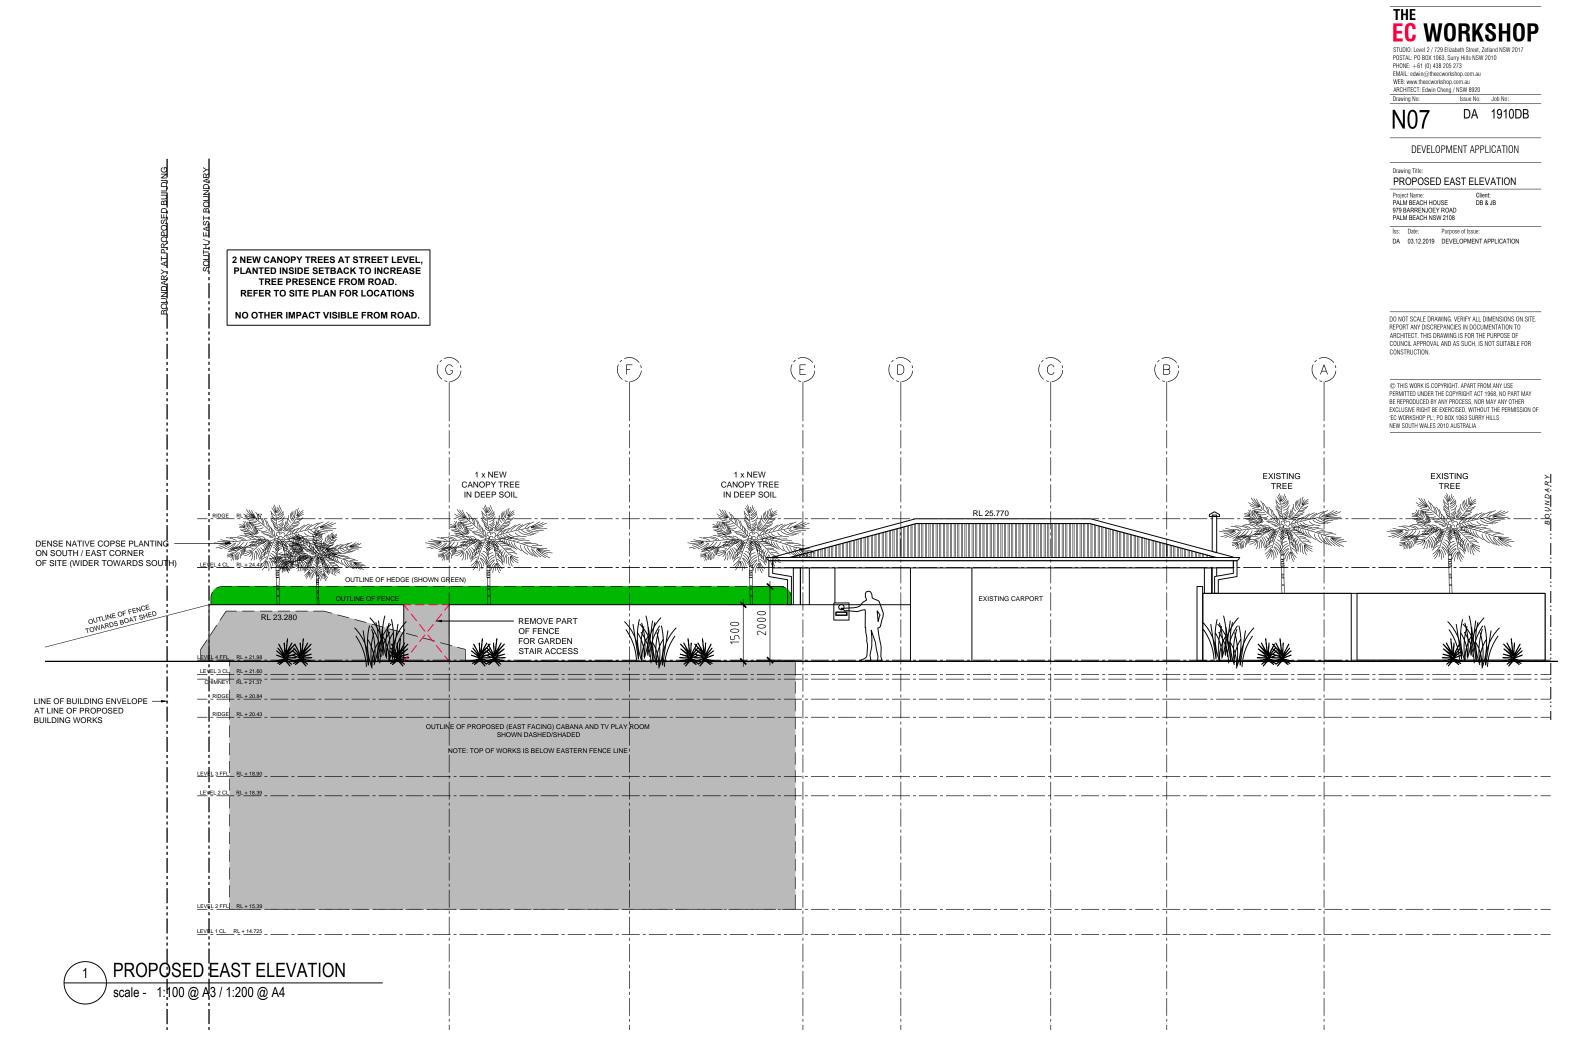

### **EC** WORKSHOP

STUDIO: Level 2 / 729 Elizabeth Street, Zetland NSW 201 POSTAL: P0 BOX 1063, Surry Hills NSW 2010 PHONE: +61 (0) 438 205 273 EMAIL: edwin@theecworkshop.com.au

WEB: www.theecworkshop.com.au ARCHITECT: Edwin Cheng / NSW 8920

Issue No: Job No:

DEVELOPMENT APPLICATION

DA 1910DB

Project Name: PALM BEACH HOUSE 979 BARRENJOEY ROAD PALM BEACH NSW 2108

DA 03.12.2019 DEVELOPMENT APPLICATION

DO NOT SCALE DRAWING. VERIFY ALL DIMENSIONS ON SITE. REPORT ANY DISCREPANCIES IN DOCUMENTATION TO ARCHITECT. THIS DRAWING IS FOR THE PURPOSE OF COUNCIL APPROVAL AND AS SUCH, IS NOT SUITABLE FOR CONSTRUCTION.

© THIS WORK IS COPYRIGHT. APART FROM ANY USE PERMITTED UNDER THE COPYRIGHT ACT 1968, NO PART MAY BE REPPODUCED BY ANY PROCESS, NOR MAY ANY OTHER EXCLUSIVE RIGHT BE EXERCISED, WITHOUT THE PERMISSION OF EC WORKSHOP PL; PO BOX 1063 SURRY HILLS NEW SOUTH WALES 2010 AUSTRALIA