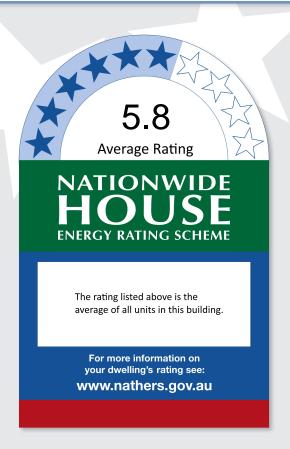

## Nationwide House Energy Rating Scheme\* — Class 2 summary

## Summary of all dwellings

| Certificate Details |             |              |              |            |             |  |  |  |  |
|---------------------|-------------|--------------|--------------|------------|-------------|--|--|--|--|
| Certificate number  | Unit number | Heating load | Cooling load | Total load | Star Rating |  |  |  |  |
| 0004440525          | 1           | 40.8         | 10.0         | 50.8       | 6           |  |  |  |  |
| 0004440566          | 2           | 45.4         | 8.0          | 53.3       | 5.9         |  |  |  |  |
| 0004440582          | 3           | 43.9         | 16.2         | 60.1       | 5.4         |  |  |  |  |
| 0004440517          | 4           | 45.4         | 15.0         | 60.4       | 5.4         |  |  |  |  |
| 0004440558          | 5           | 31.4         | 10.8         | 42.2       | 6.8         |  |  |  |  |
| 0004440574          | 6           | 36.1         | 25.0         | 61.1       | 5.4         |  |  |  |  |
| 0004440533          | 7           | 39.7         | 16.0         | 55.7       | 5.7         |  |  |  |  |
| 0004440541          | 8           | 32.6         | 19.7         | 52.3       | 5.9         |  |  |  |  |
|                     |             | ·            |              |            |             |  |  |  |  |

<sup>\*</sup> Nationwide House Energy Rating Scheme (NatHERS) is an initiative of the Australian, state and territory governments. For more details see www.nathers.gov.au