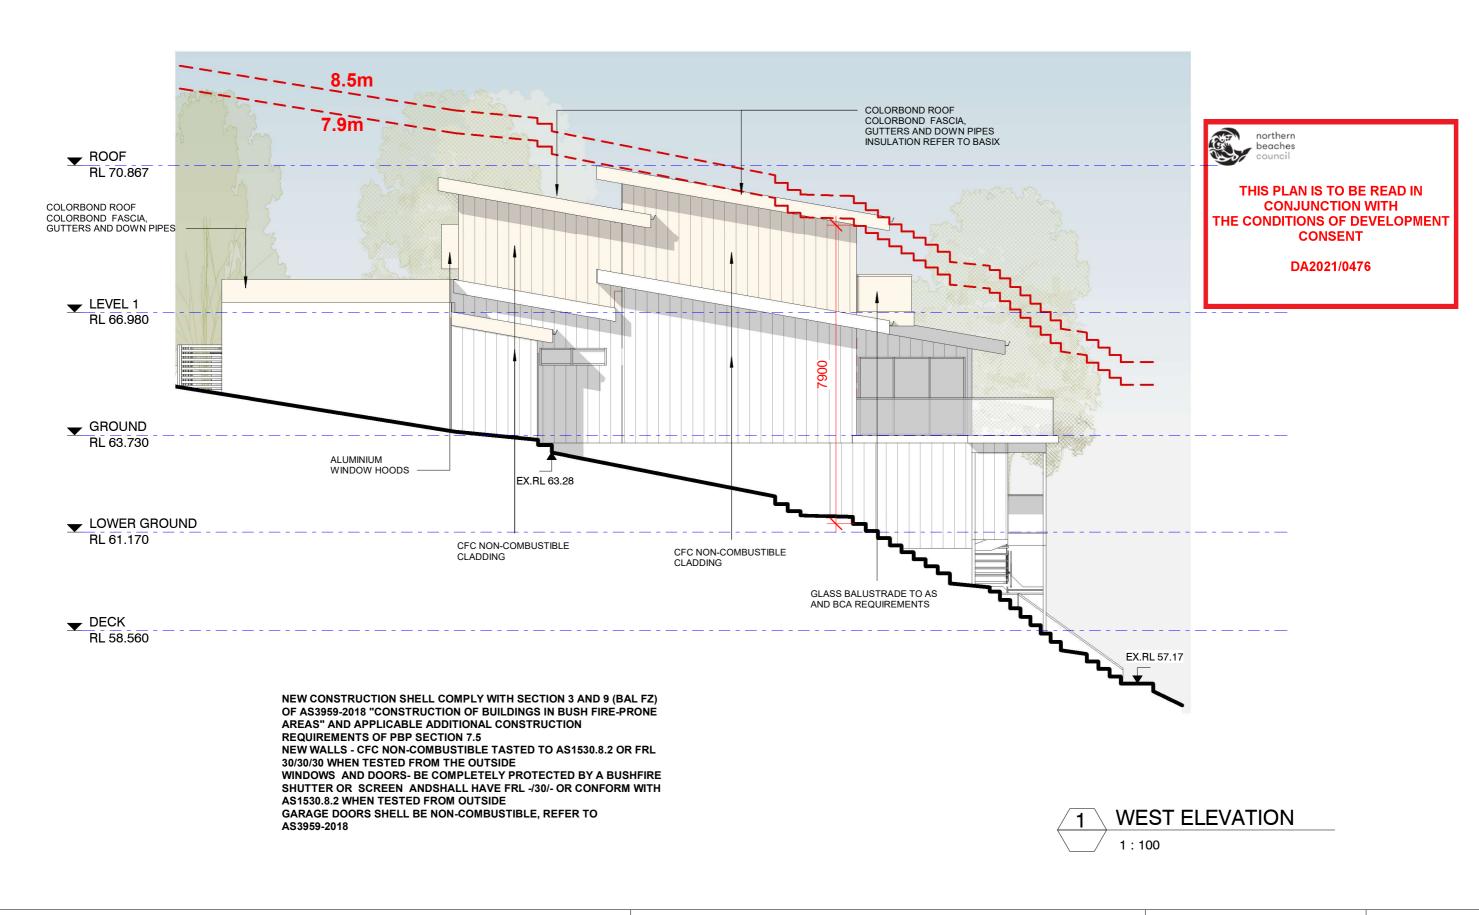

### DRAWN/DESIGNED BY t: 1300 728 006 f: 1300 728 440 DRAWING TITLE **WEST ELEVATION** AC w: THESITEFOREMAN.COM.AU CHECKED BY ALTERATIONS AND ADDITIONS **PROJECT** a: 38-40 PARRAMATTA ROAD SUMMER HILL 2130 NSW AC ISSUE REVISIONS This drawing forms part of a set of documents for which copyright is vested in 21 GURNEY CRESCENT, SEAFORTH NSW SCALE **ADDRESS** As indicated@A3 A CONCEPT FOR REVIEW 15/09/2020 The SITE FOREMAN (NSW) Pty Ltd. It is an offence under the Copyright Act, to DO NOT SCALE FROM THESE DRAWINGS use given dimensions. Contractor/ Builder is to check all dimensions on site prior to commencement of shop drawings or fabrication. Any discrepencies are to be referred to the architect/ designer prior to commencement of work. This drawing is to be used in accordance with its "purpose of issue" only. No responsibility will be accepted for the improper use of this drawing. Architectural drawings indicate design intent only. Builder is to ensure that all construction is in accordance with all relevant Australian Standards, legislation,policies,Building Code of Australia, Development Consent and any other council or certifier's requirements. B FINAL DESIGN 18/10/2020 copy,use or reproduce, in whole or in part, any part of these documents without JOB NO 2876 the written permission of the Copyright holder. Any breach of this provision will С FINAL DESIGN 19/11/2020 result in legal action against the person, parties or entity deemed to be responsible. FINAL DESIGN D 01/03/2021 DA ISSUE 21/04/2021 DRAWING NO A2.02 REV: E ABN 26160232824 Nominated Architect: Alexander Chougam | ARN: 7196 This set of drawings does not include all possible construction details and the builder is required to complete the design where the information is not available. Please contact the architect in case of doubt.