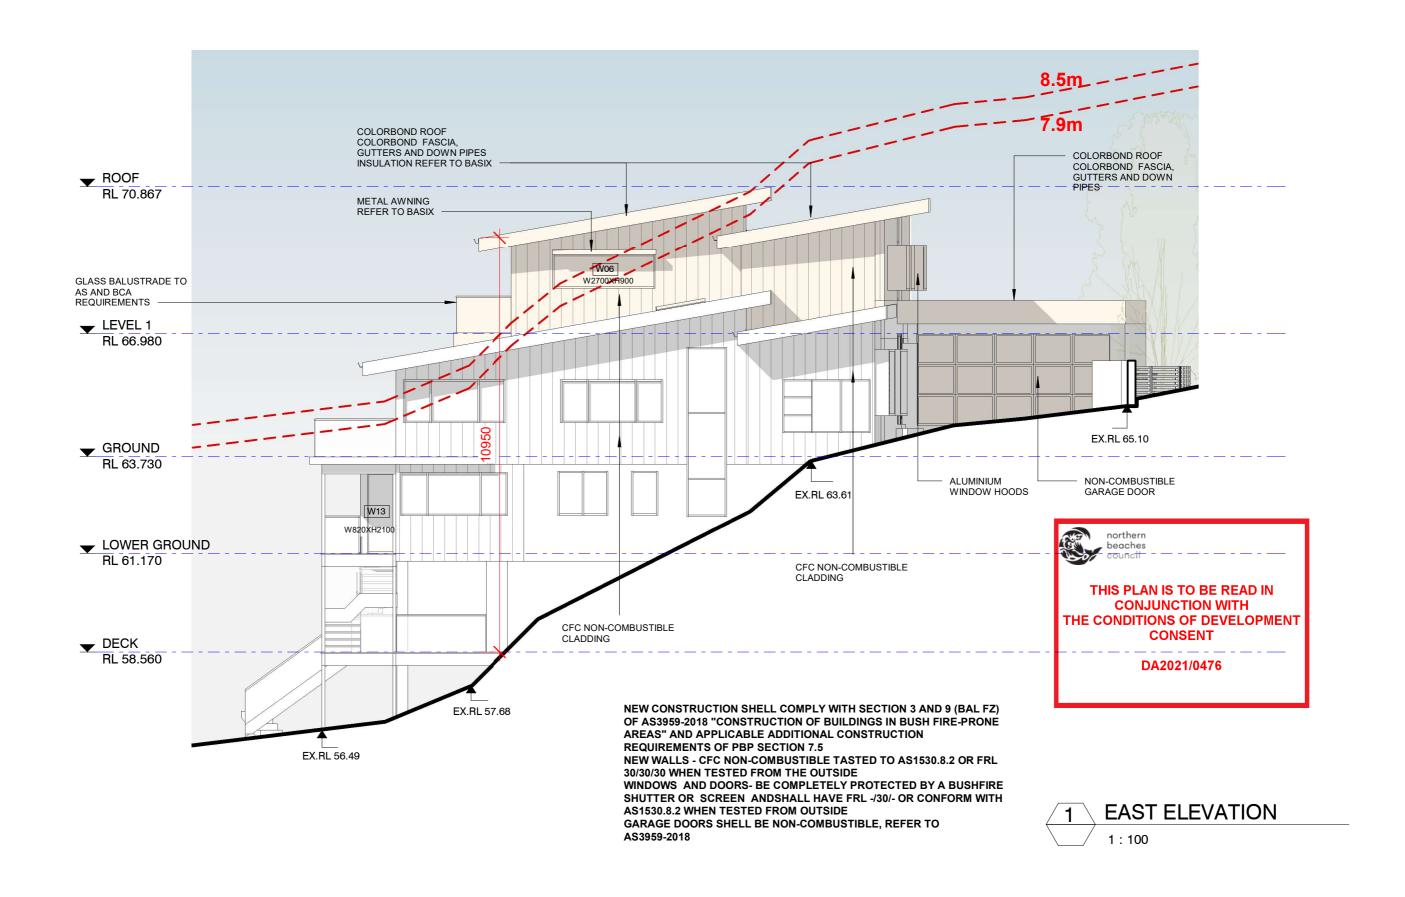

### DRAWN/DESIGNED BY t: 1300 728 006 f: 1300 728 440 DRAWING TITLE **EAST ELEVATION** AC w: THESITEFOREMAN.COM.AU CHECKED BY **PROJECT** ALTERATIONS AND ADDITIONS a: 38-40 PARRAMATTA ROAD SUMMER HILL 2130 NSW AC ISSUE REVISIONS This drawing forms part of a set of documents for which copyright is vested in 21 GURNEY CRESCENT, SEAFORTH NSW SCALE **ADDRESS** As indicated@A3 A FINAL DESIGN 18/10/2020 The SITE FOREMAN (NSW) Pty Ltd. It is an offence under the Copyright Act, to DO NOT SCALE FROM THESE DRAWINGS use given dimensions. Contractor/ Builder is to check all dimensions on site prior to commencement of shop drawings or fabrication. Any discrepencies are to be referred to the architect/ designer prior to commencement of work. This drawing is to be used in accordance with its "purpose of issue" only. No responsibility will be accepted for the improper use of this drawing. Architectural drawings indicate design intent only. Builder is to ensure that all construction is in accordance with all relevant Australian Standards, legislation,policies,Building Code of Australia, Development Consent and any other council or certifier's requirements. B FINAL DESIGN 19/11/2020 copy,use or reproduce, in whole or in part, any part of these documents without JOB NO 2876 the written permission of the Copyright holder. Any breach of this provision will FINAL DESIGN 11/12/2020 result in legal action against the person, parties or entity deemed to be responsible. FINAL DESIGN D 01/03/2021 DA ISSUE 21/04/2021 DRAWING NO A2.03 REV: E ABN 26160232824 Nominated Architect: Alexander Chougam | ARN: 7196 This set of drawings does not include all possible construction details and the builder is required to complete the design where the information is not available. Please contact the architect in case of doubt.