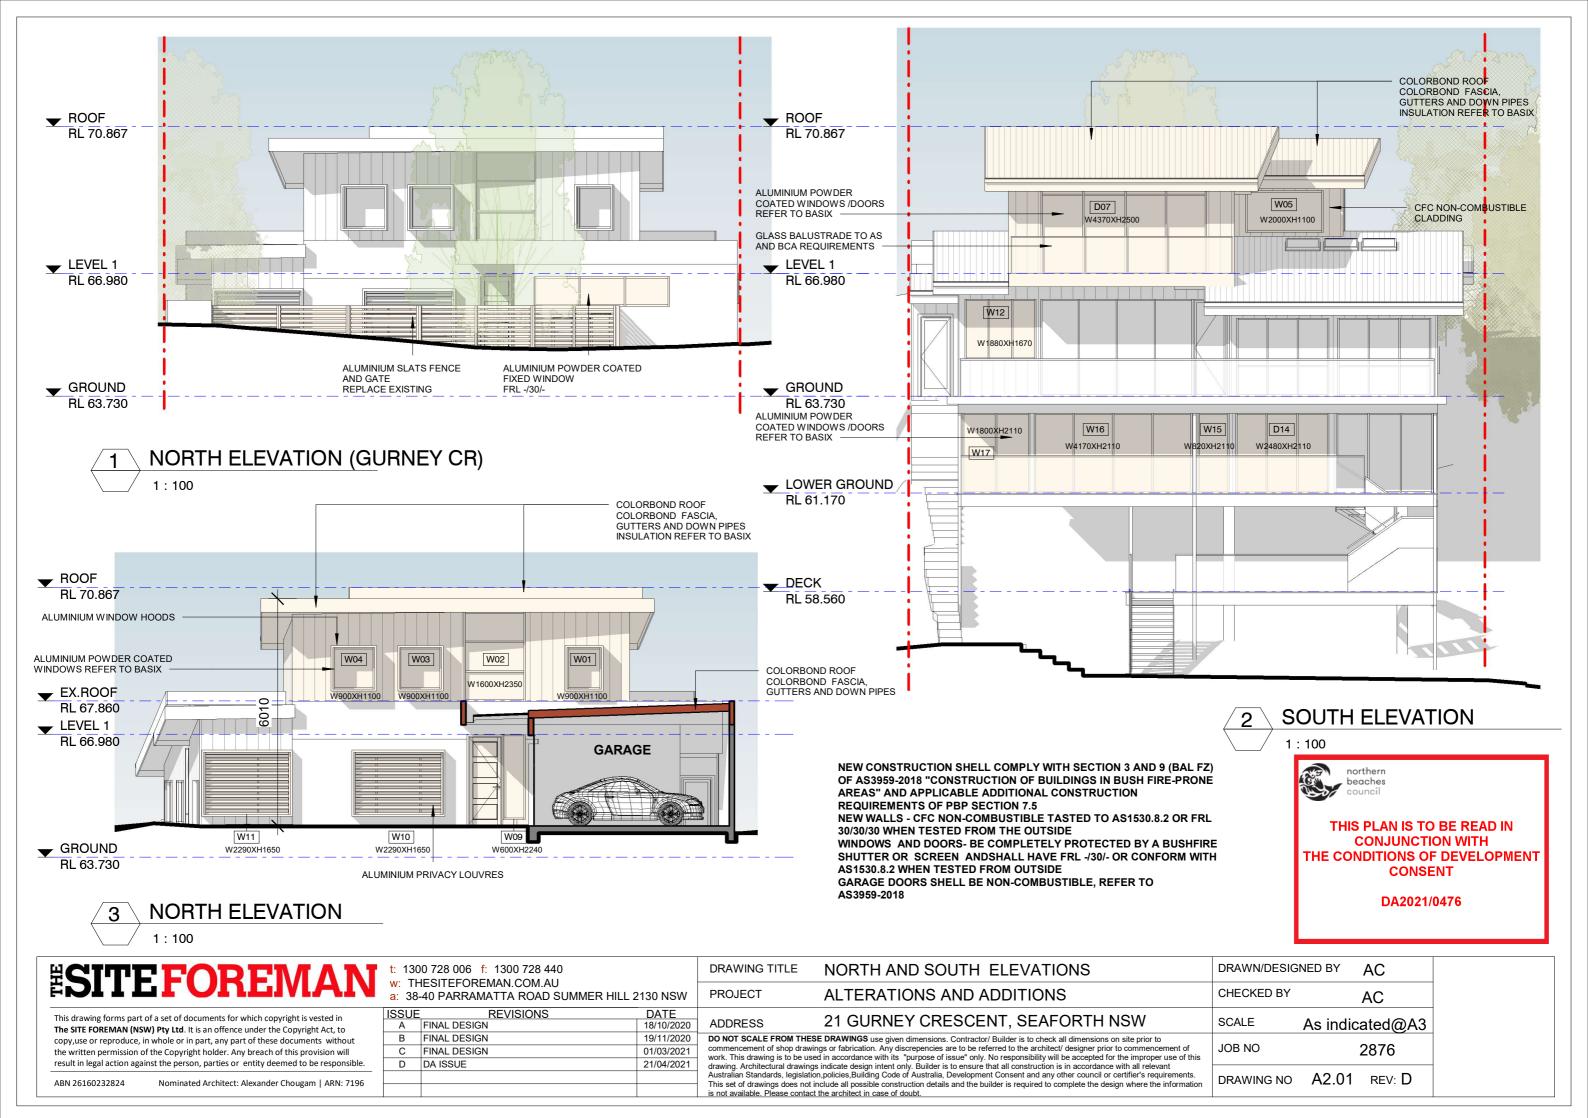

### DRAWN/DESIGNED BY t: 1300 728 006 f: 1300 728 440 DRAWING TITLE **WEST ELEVATION** AC w: THESITEFOREMAN.COM.AU CHECKED BY ALTERATIONS AND ADDITIONS **PROJECT** a: 38-40 PARRAMATTA ROAD SUMMER HILL 2130 NSW AC ISSUE REVISIONS This drawing forms part of a set of documents for which copyright is vested in 21 GURNEY CRESCENT, SEAFORTH NSW SCALE **ADDRESS** As indicated@A3 A CONCEPT FOR REVIEW 15/09/2020 The SITE FOREMAN (NSW) Pty Ltd. It is an offence under the Copyright Act, to DO NOT SCALE FROM THESE DRAWINGS use given dimensions. Contractor/ Builder is to check all dimensions on site prior to commencement of shop drawings or fabrication. Any discrepencies are to be referred to the architect/ designer prior to commencement of work. This drawing is to be used in accordance with its "purpose of issue" only. No responsibility will be accepted for the improper use of this drawing. Architectural drawings indicate design intent only. Builder is to ensure that all construction is in accordance with all relevant Australian Standards, legislation,policies,Building Code of Australia, Development Consent and any other council or certifier's requirements. B FINAL DESIGN 18/10/2020 copy,use or reproduce, in whole or in part, any part of these documents without JOB NO 2876 the written permission of the Copyright holder. Any breach of this provision will С FINAL DESIGN 19/11/2020 result in legal action against the person, parties or entity deemed to be responsible. FINAL DESIGN D 01/03/2021 DA ISSUE 21/04/2021 DRAWING NO A2.02 REV: E ABN 26160232824 Nominated Architect: Alexander Chougam | ARN: 7196 This set of drawings does not include all possible construction details and the builder is required to complete the design where the information is not available. Please contact the architect in case of doubt.

### DRAWN/DESIGNED BY t: 1300 728 006 f: 1300 728 440 DRAWING TITLE **EAST ELEVATION** AC w: THESITEFOREMAN.COM.AU CHECKED BY **PROJECT** ALTERATIONS AND ADDITIONS a: 38-40 PARRAMATTA ROAD SUMMER HILL 2130 NSW AC ISSUE REVISIONS This drawing forms part of a set of documents for which copyright is vested in 21 GURNEY CRESCENT, SEAFORTH NSW SCALE **ADDRESS** As indicated@A3 A FINAL DESIGN 18/10/2020 The SITE FOREMAN (NSW) Pty Ltd. It is an offence under the Copyright Act, to DO NOT SCALE FROM THESE DRAWINGS use given dimensions. Contractor/ Builder is to check all dimensions on site prior to commencement of shop drawings or fabrication. Any discrepencies are to be referred to the architect/ designer prior to commencement of work. This drawing is to be used in accordance with its "purpose of issue" only. No responsibility will be accepted for the improper use of this drawing. Architectural drawings indicate design intent only. Builder is to ensure that all construction is in accordance with all relevant Australian Standards, legislation,policies,Building Code of Australia, Development Consent and any other council or certifier's requirements. B FINAL DESIGN 19/11/2020 copy,use or reproduce, in whole or in part, any part of these documents without JOB NO 2876 the written permission of the Copyright holder. Any breach of this provision will FINAL DESIGN 11/12/2020 result in legal action against the person, parties or entity deemed to be responsible. FINAL DESIGN D 01/03/2021 DA ISSUE 21/04/2021 DRAWING NO A2.03 REV: E ABN 26160232824 Nominated Architect: Alexander Chougam | ARN: 7196 This set of drawings does not include all possible construction details and the builder is required to complete the design where the information is not available. Please contact the architect in case of doubt.