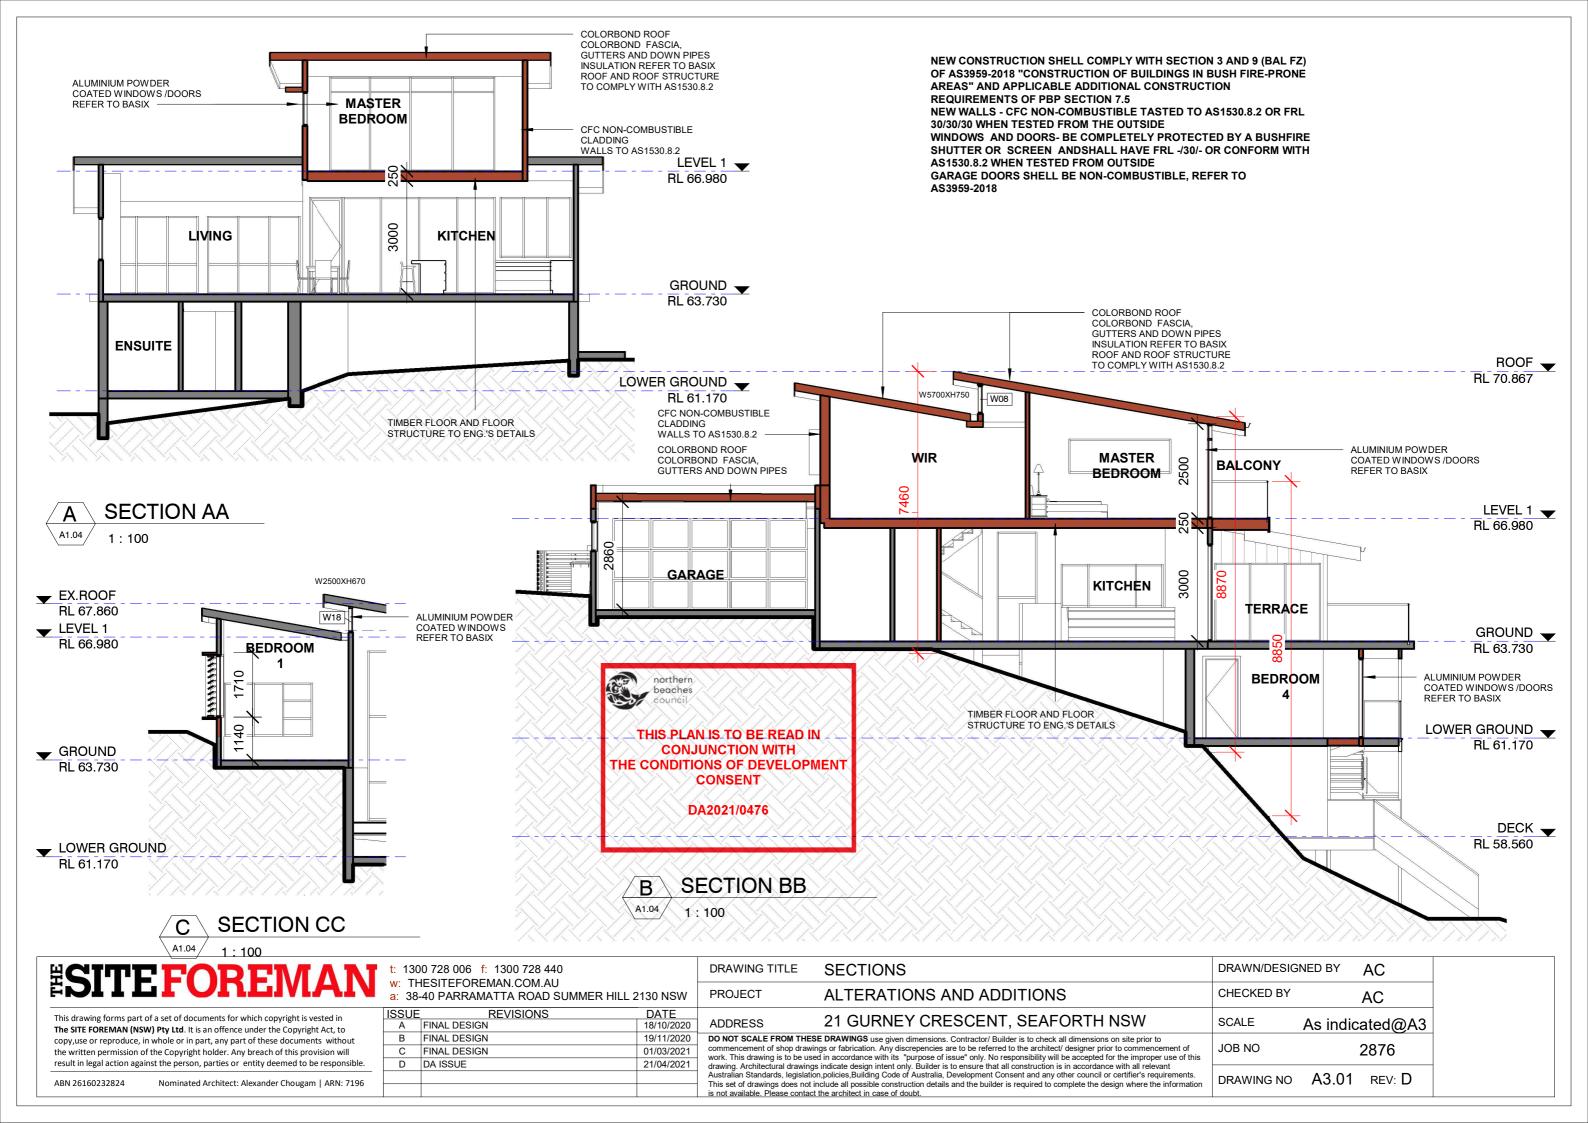

| <b>ESITEFOREMAN</b>                                                                                                                                                                                                                                       |            | t: 1300 728 006 f: 1300 728 440 |                    | DRAWING TITLE                                                                                                                                                                                                                                                                                                                                                                                                                                                                                                 | SECTION DD                                                                                                                                                                                                                                                                                                                                  | DRAWN/DESIGN | NED BY AC    |
|-----------------------------------------------------------------------------------------------------------------------------------------------------------------------------------------------------------------------------------------------------------|------------|---------------------------------|--------------------|---------------------------------------------------------------------------------------------------------------------------------------------------------------------------------------------------------------------------------------------------------------------------------------------------------------------------------------------------------------------------------------------------------------------------------------------------------------------------------------------------------------|---------------------------------------------------------------------------------------------------------------------------------------------------------------------------------------------------------------------------------------------------------------------------------------------------------------------------------------------|--------------|--------------|
| ESTIFICATION                                                                                                                                                                                                                                              | a: 38-40 F | PARRAMATTA ROAD SUM             | MER HILL 2130 NSW  | PROJECT                                                                                                                                                                                                                                                                                                                                                                                                                                                                                                       | ALTERATIONS AND ADDITIONS                                                                                                                                                                                                                                                                                                                   | CHECKED BY   | AC           |
| This drawing forms part of a set of documents for which copyright is vested in  The SITE FOREMAN (NSW) Pty Ltd. It is an offence under the Copyright Act, to                                                                                              | ISSUE DA I | REVISIONS<br>ISSUE              | DATE<br>21/04/2021 | ADDRESS                                                                                                                                                                                                                                                                                                                                                                                                                                                                                                       | 21 GURNEY CRESCENT, SEAFORTH NSW                                                                                                                                                                                                                                                                                                            | SCALE        | 1 : 100@A3   |
| copy, use or reproduce, in whole or in part, any part of these documents without the written permission of the Copyright holder. Any breach of this provision will result in legal action against the person, parties or entity deemed to be responsible. |            |                                 |                    | commencement of shop draw<br>work. This drawing is to be us                                                                                                                                                                                                                                                                                                                                                                                                                                                   | ESE DRAWINGS use given dimensions. Contractor/ Builder is to check all dimensions on site prior to<br>wings or fabrication. Any discrepencies are to be referred to the architect/ designer prior to commencement of<br>sed in accordance with its "purpose of issue" only. No responsibility will be accepted for the improper use of this | JOB NO       | 2876         |
| ABN 26160232824 Nominated Architect: Alexander Chougam   ARN: 7196                                                                                                                                                                                        |            |                                 |                    | drawing. Architectural drawings indicate design intent only. Builder is to ensure that all construction is in accordance with all relevant Australian Standards, legislation, policies, Building Code of Australia, Development Consent and any other council or certifier's requirements.  This set of drawings does not include all possible construction details and the builder is required to complete the design where the information is not available. Please contact the architect in case of doubt. |                                                                                                                                                                                                                                                                                                                                             | DRAWING NO   | A3.02 REV: A |