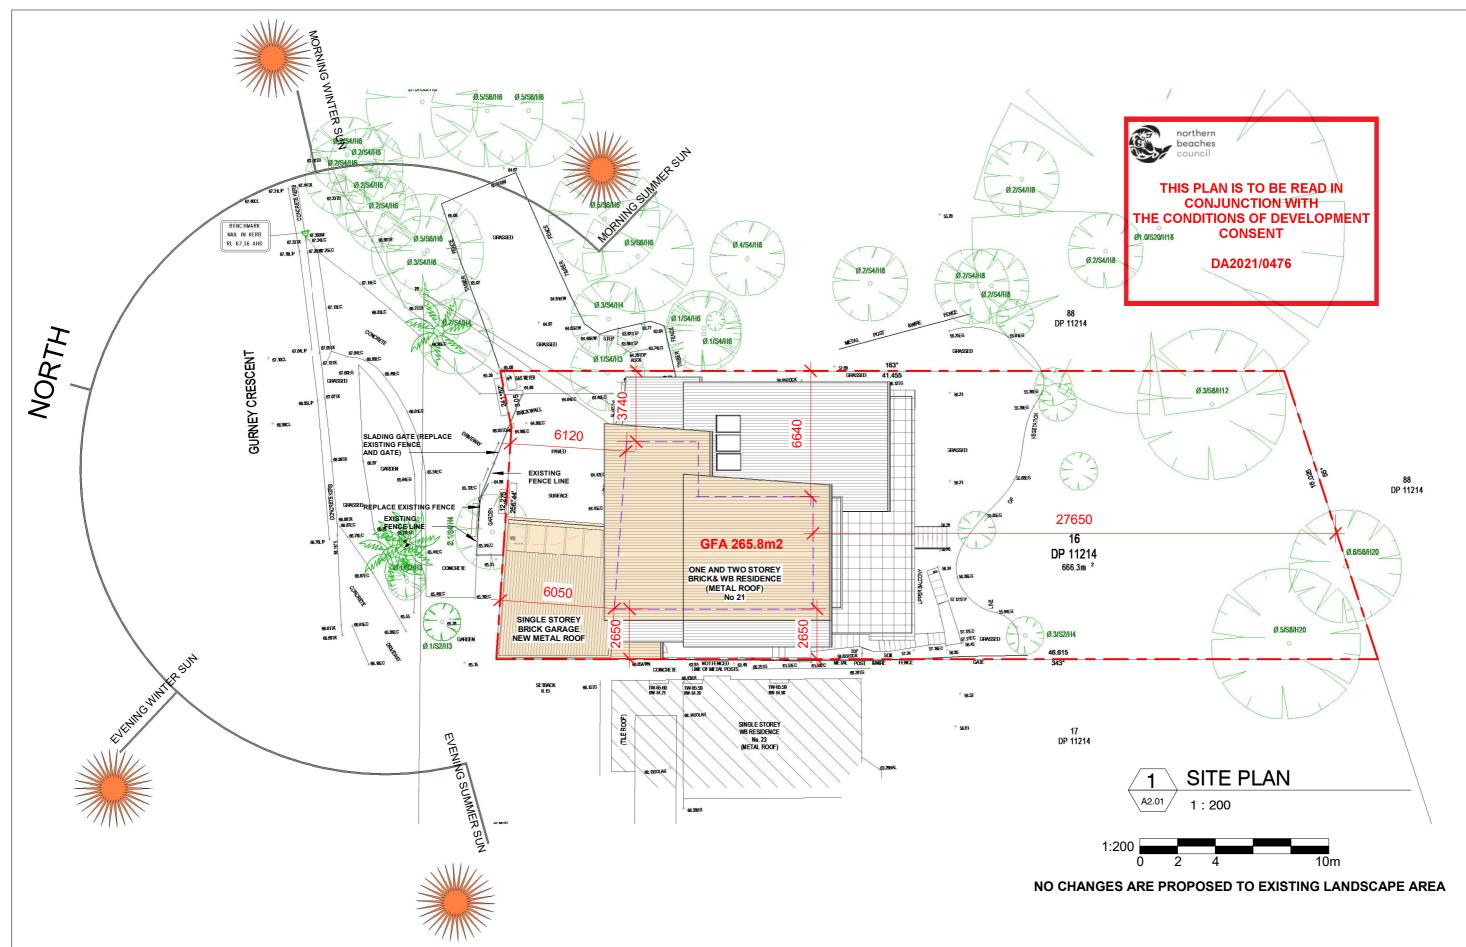

| DRAWING TITLE                                                 | SITE PLAN                                                                                                                                                                                                                                                                                                                               | DRAWN/DESIG | SNED BY   | AC            |   |
|---------------------------------------------------------------|-----------------------------------------------------------------------------------------------------------------------------------------------------------------------------------------------------------------------------------------------------------------------------------------------------------------------------------------|-------------|-----------|---------------|---|
| PROJECT                                                       | ALTERATIONS AND ADDITIONS                                                                                                                                                                                                                                                                                                               | CHECKED BY  |           | AC            |   |
| ADDRESS                                                       | 21 GURNEY CRESCENT, SEAFORTH NSW                                                                                                                                                                                                                                                                                                        | SCALE       | As indica | ated@A3       | 2 |
| commencement of shop drawi<br>work. This drawing is to be use | SE DRAWINGS use given dimensions. Contractor/ Builder is to check all dimensions on site prior to<br>ngs or fabrication. Any discrepencies are to be referred to the architect/ designer prior to commencement of<br>ad in accordance with its "purpose of issue" only. No responsibility will be accepted for the improper use of this | JOB NO      | ;         | 2876          |   |
|                                                               | s indicate design intent only. Builder is to ensure that all construction is in accordance with all relevant<br>on policies, Building Code of Australia, Development Consent and any other council or certifier's requirements.                                                                                                         | DDAMING NO  | Λ1 Ω1     | DEV. <b>E</b> |   |