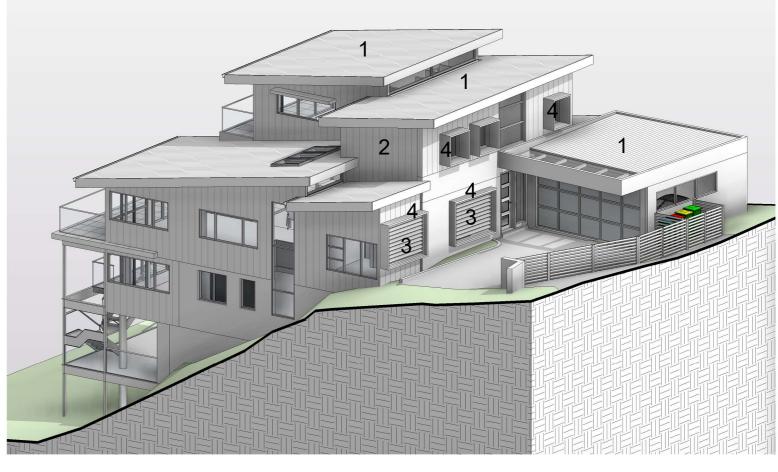

1 3D IMAGE 1

| SITE | FOI | REIV | IAN |
|------|-----|------|-----|
|      |     |      |     |

This drawing forms part of a set of documents for which copyright is vested in The SITE FOREMAN (NSW) Pty Ltd. It is an offence under the Copyright Act, to copy, use or reproduce, in whole or in part, any part of these documents without the written permission of the Copyright holder. Any breach of this provision will result in legal action against the person, parties or entity deemed to be responsible.

### SCHEDULE OF EXTERNAL MATERIALS AND FINISHES

| N° | BUILDING<br>ELEMENT                                         | FINISH                  | COLOUR                               | SAMPLE |
|----|-------------------------------------------------------------|-------------------------|--------------------------------------|--------|
| 1  | METAL ROOF<br>FACSIAS<br>GUTTERS AND<br>DOWNPIPES           | COLORBOND               | SHALE GREY<br>(TO MATCH<br>EXISTING) |        |
| 2  | WALLS                                                       | SCYON AXON<br>CLADDING  | DULUX CHINA<br>WHITE                 |        |
| 3  | WINDOW/ DOOR<br>FRAMES<br>LOUVRES                           | DULUX POWDER<br>COATING | WHITE SATIN                          |        |
| 4  | METAL AWNING<br>AND WINDOW<br>HOODS<br>METAL FENCE<br>SLATS | DULUX POWDER<br>COATING | NOTRE DAME                           |        |