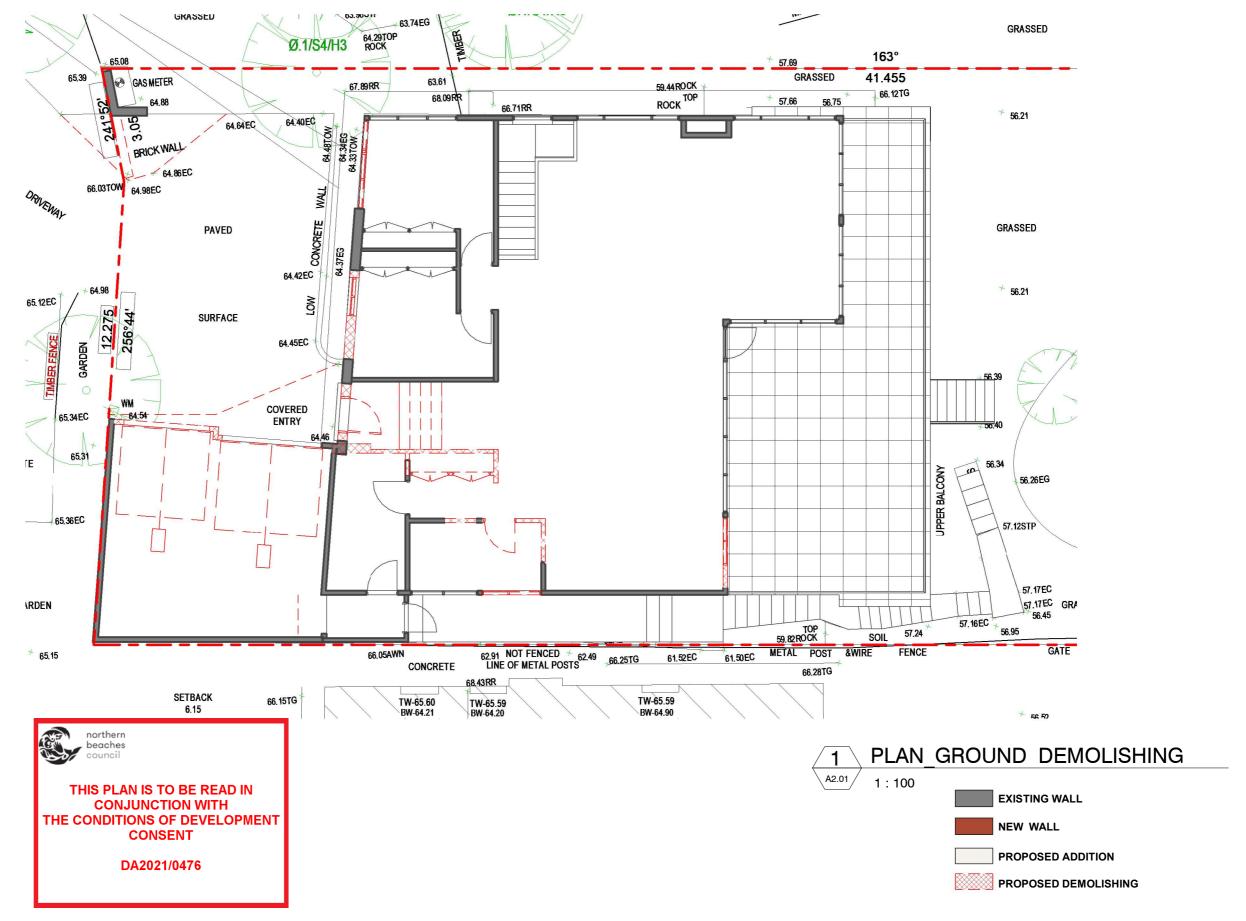

| DRAWING TITLE                                                 | PROPOSED DEMOLISHING_GROUND FLOOR                                                                                                                                                                                                                                                                                                                                                       | DRAWN/DESIGNED | D BY | AC     |   |
|---------------------------------------------------------------|-----------------------------------------------------------------------------------------------------------------------------------------------------------------------------------------------------------------------------------------------------------------------------------------------------------------------------------------------------------------------------------------|----------------|------|--------|---|
| PROJECT                                                       | ALTERATIONS AND ADDITIONS                                                                                                                                                                                                                                                                                                                                                               | CHECKED BY     |      | AC     |   |
| ADDRESS                                                       | 21 GURNEY CRESCENT, SEAFORTH NSW                                                                                                                                                                                                                                                                                                                                                        | SCALE          | 1:   | 100@A3 | 2 |
| commencement of shop drawi<br>work. This drawing is to be use | E DRAWINGS use given dimensions. Contractor/ Builder is to check all dimensions on site prior to<br>ngs or fabrication. Any discrepencies are to be referred to the architect/ designer prior to commencement of<br>d in accordance with its "purpose of issue" only. No responsibility will be accepted for the improper use of this                                                   | JOB NO         |      | 2876   |   |
| Australian Standards, legislation                             | s indicate design intent only. Builder is to ensure that all construction is in accordance with all relevant<br>in,policies,Building Code of Australia, Development Consent and any other council or certifier's requirements.<br>Include all possible construction details and the builder is required to complete the design where the information<br>the architect in case of doubt. | DRAWING NO     | 1.03 | REV: E |   |