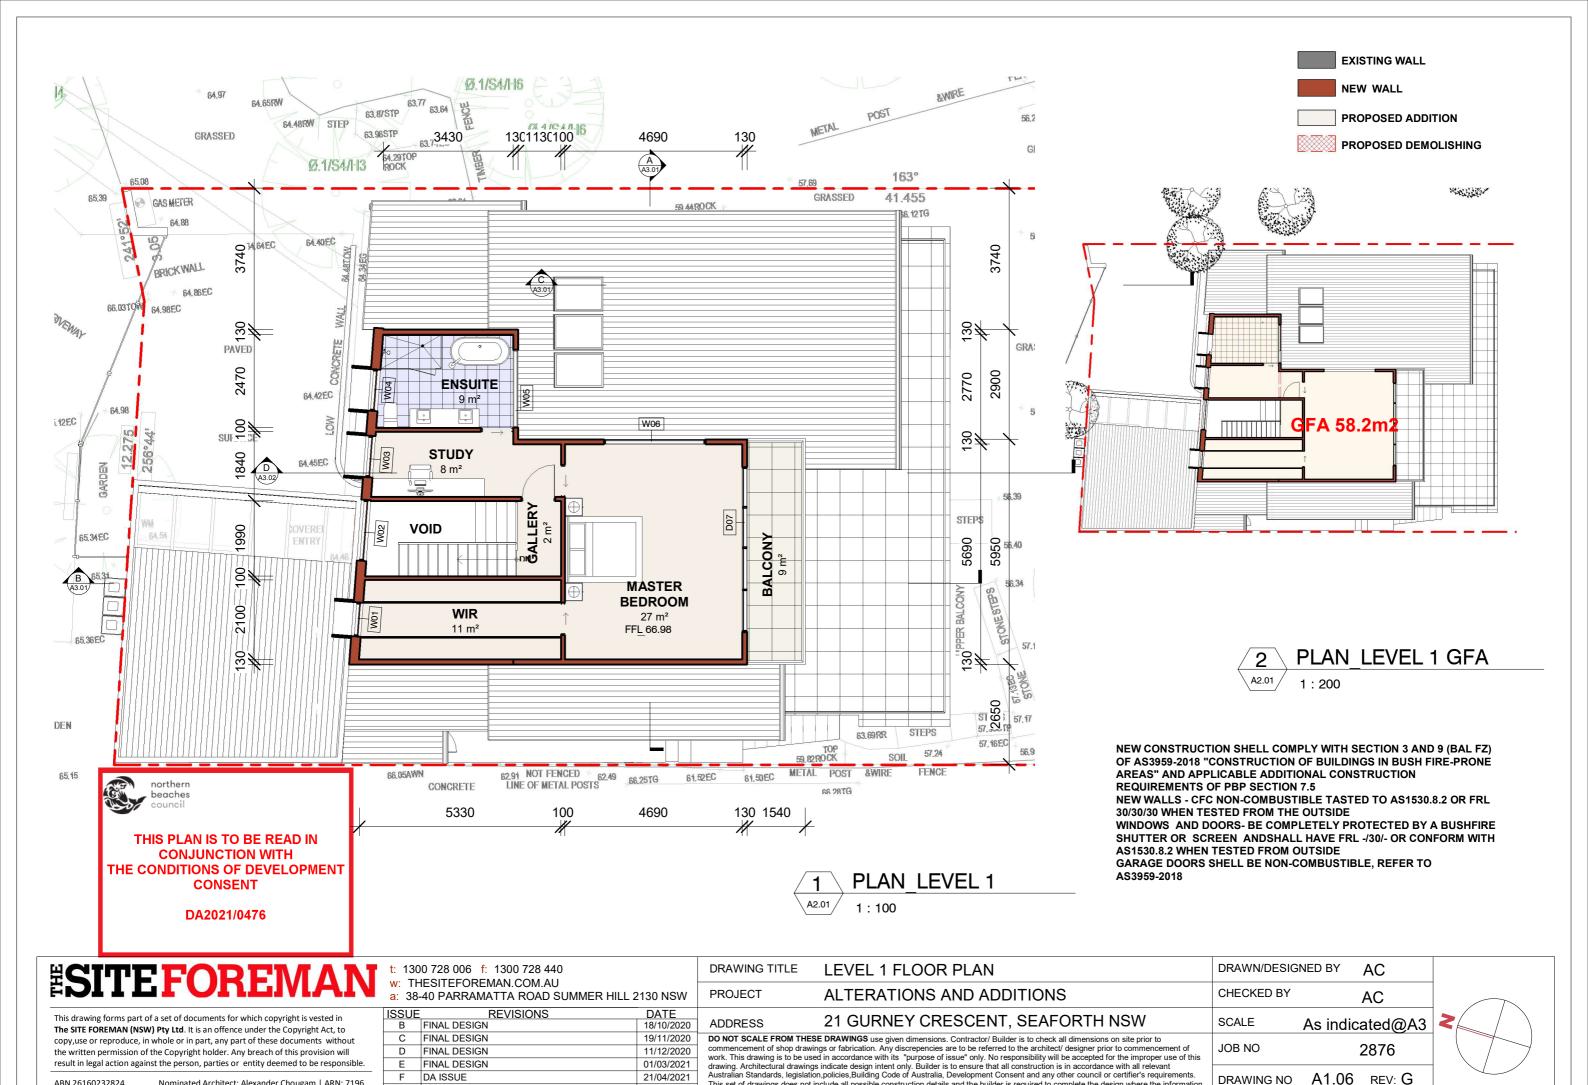

|   | DRAWING TITLE                                                  | GROUND FLOOR PLAN                                                                                                                                                                                                                                                                                                                                                                     | DRAWN/DESIG | NED BY   | AC      |   |
|---|----------------------------------------------------------------|---------------------------------------------------------------------------------------------------------------------------------------------------------------------------------------------------------------------------------------------------------------------------------------------------------------------------------------------------------------------------------------|-------------|----------|---------|---|
| , | PROJECT                                                        | ALTERATIONS AND ADDITIONS                                                                                                                                                                                                                                                                                                                                                             | CHECKED BY  |          | AC      |   |
| 0 | ADDRESS                                                        | 21 GURNEY CRESCENT, SEAFORTH NSW                                                                                                                                                                                                                                                                                                                                                      | SCALE       | As indic | ated@A3 | 1 |
| 0 | commencement of shop drawin<br>work. This drawing is to be use | E DRAWINGS use given dimensions. Contractor/ Builder is to check all dimensions on site prior to ags or fabrication. Any discrepencies are to be referred to the architect/ designer prior to commencement of din accordance with its "purpose of issue" only. No responsibility will be accepted for the improper use of this                                                        | JOB NO      |          | 2876    |   |
| 1 | Australian Standards, legislation                              | s indicate design intent only. Builder is to ensure that all construction is in accordance with all relevant<br>n,policies, Building Code of Australia, Development Consent and any other council or certifier's requirements.<br>nclude all possible construction details and the builder is required to complete the design where the information<br>the architect in case of doubt | DRAWING NO  | A1.04    | REV: G  |   |
|   |                                                                |                                                                                                                                                                                                                                                                                                                                                                                       |             |          |         |   |