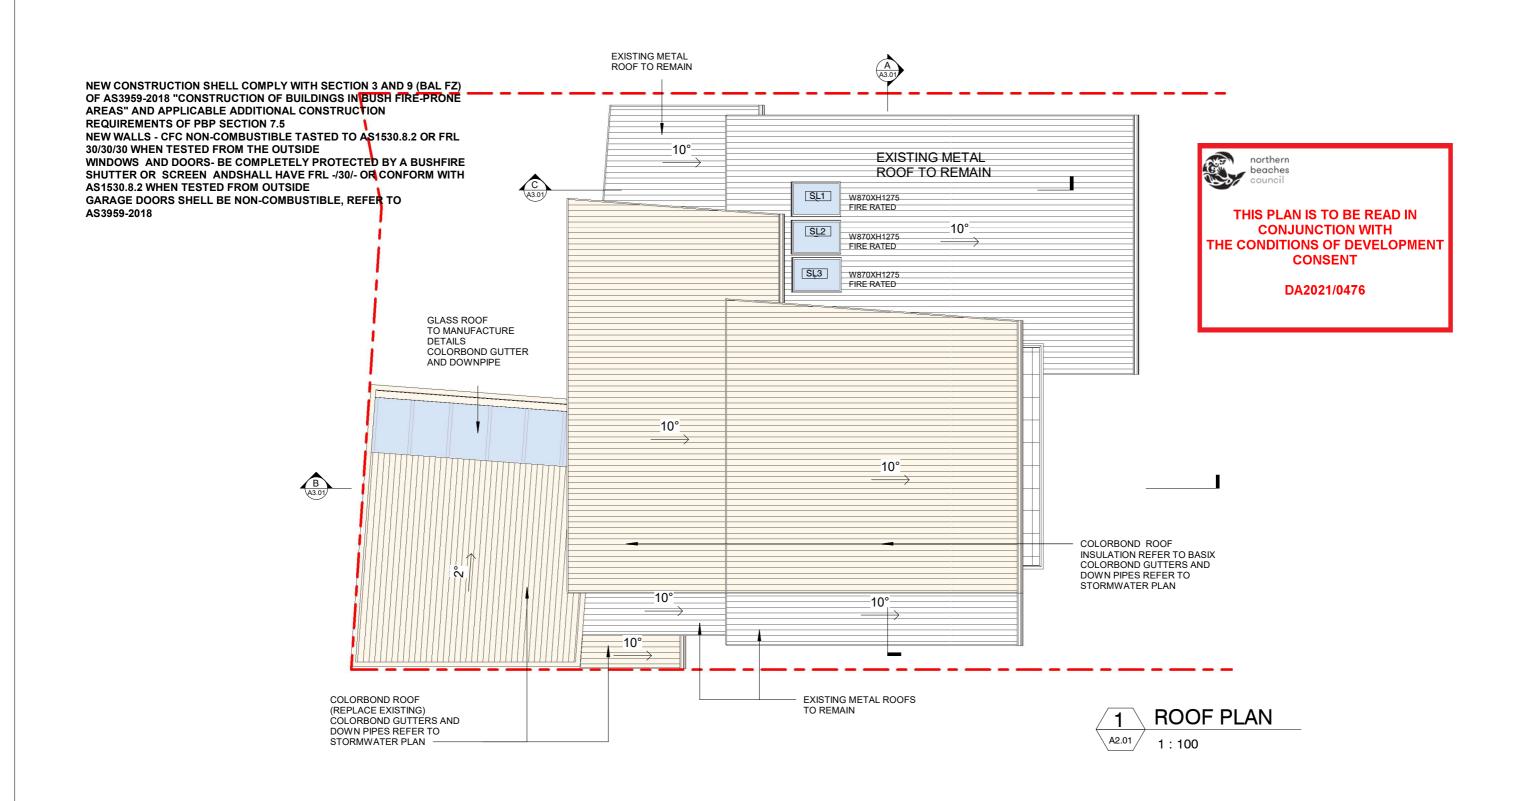

|                                                                                                                                                                                                                                                                                                                                                                                                                                                 | DRAWING TITLE | ROOF PLAN                        | DRAWN/DESIG | NED BY AC       |
|-------------------------------------------------------------------------------------------------------------------------------------------------------------------------------------------------------------------------------------------------------------------------------------------------------------------------------------------------------------------------------------------------------------------------------------------------|---------------|----------------------------------|-------------|-----------------|
|                                                                                                                                                                                                                                                                                                                                                                                                                                                 | PROJECT       | ALTERATIONS AND ADDITIONS        | CHECKED BY  | AC              |
|                                                                                                                                                                                                                                                                                                                                                                                                                                                 | ADDRESS       | 21 GURNEY CRESCENT, SEAFORTH NSW | SCALE       | As indicated@A3 |
| DO NOT SCALE FROM THESE DRAWINGS use given dimensions. Contractor/ Builder is to check all dimensions on site prior to commencement of shop drawings or fabrication. Any discrepencies are to be referred to the architect/ designer prior to commencement of work. This drawing is to be used in accordance with its "purpose of issue" only. No responsibility will be accepted for the improper use of this                                  |               |                                  | JOB NO      | 2876            |
| drawing. Architectural drawings indicate design intent only. Builder is to ensure that all construction is in accordance with all relevant<br>Australian Standards, legislation,policies,Building Code of Australia, Development Consent and any other council or certifier's requirements.<br>This set of drawings does not include all possible construction details and the builder is required to complete the design where the information |               |                                  | DRAWING NO  | A1.07 REV: D    |