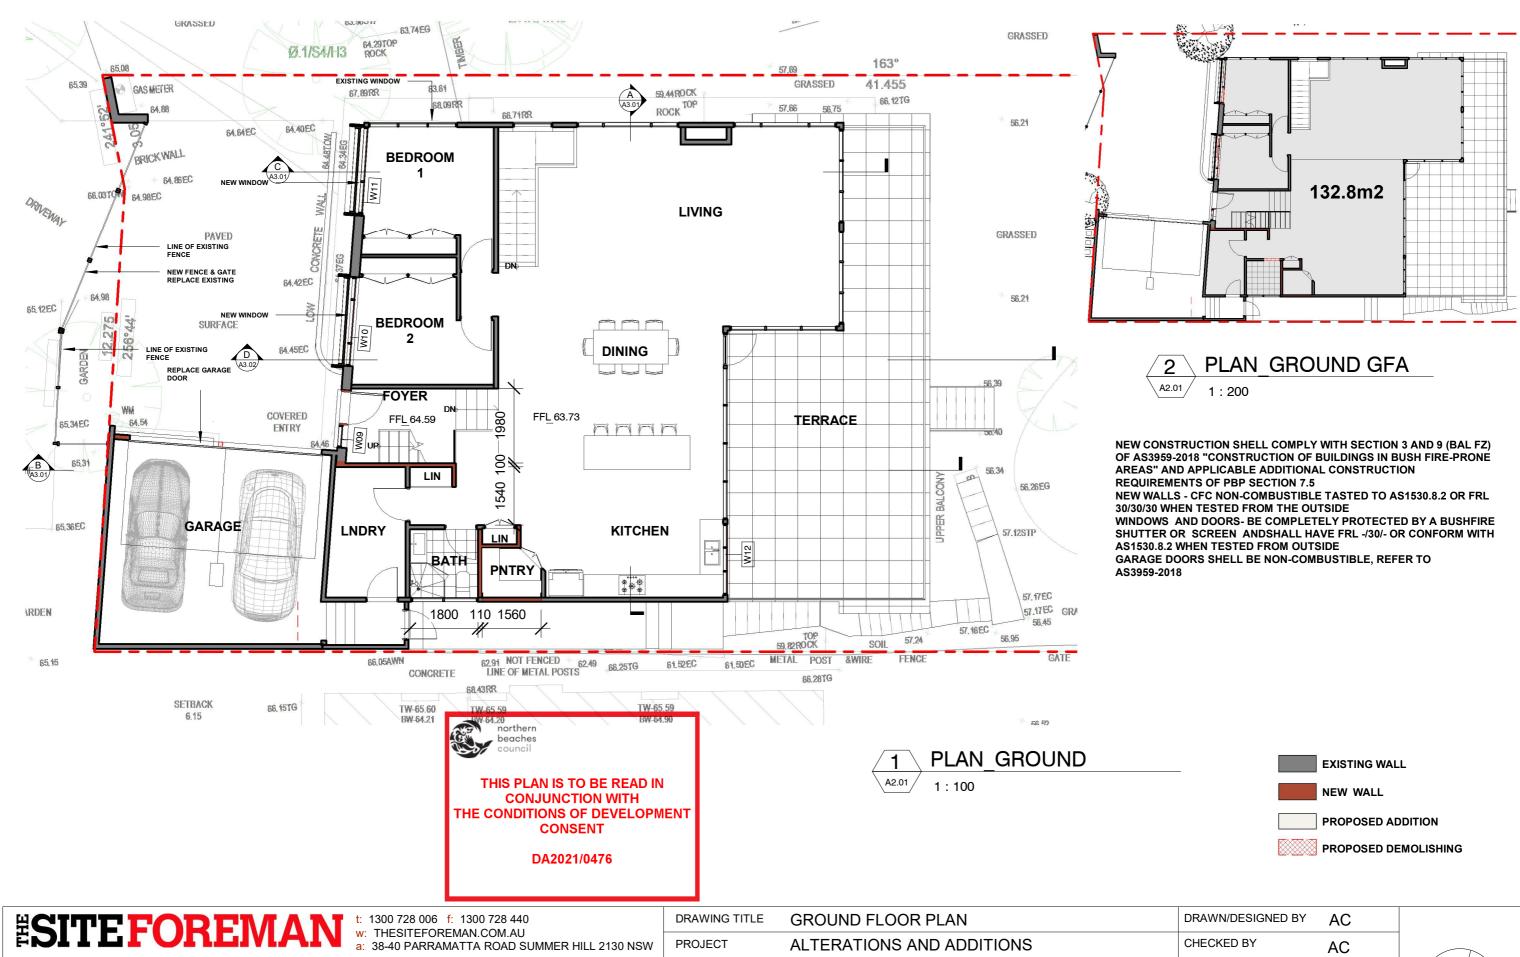

|   | DRAWING TITLE                                                  | GROUND FLOOR PLAN                                                                                                                                                                                                                                                                                                                                                                     | DRAWN/DESIG | NED BY   | AC      |   |
|---|----------------------------------------------------------------|---------------------------------------------------------------------------------------------------------------------------------------------------------------------------------------------------------------------------------------------------------------------------------------------------------------------------------------------------------------------------------------|-------------|----------|---------|---|
| , | PROJECT                                                        | ALTERATIONS AND ADDITIONS                                                                                                                                                                                                                                                                                                                                                             | CHECKED BY  |          | AC      |   |
| 0 | ADDRESS                                                        | 21 GURNEY CRESCENT, SEAFORTH NSW                                                                                                                                                                                                                                                                                                                                                      | SCALE       | As indic | ated@A3 | 1 |
| 0 | commencement of shop drawin<br>work. This drawing is to be use | E DRAWINGS use given dimensions. Contractor/ Builder is to check all dimensions on site prior to ags or fabrication. Any discrepencies are to be referred to the architect/ designer prior to commencement of din accordance with its "purpose of issue" only. No responsibility will be accepted for the improper use of this                                                        | JOB NO      |          | 2876    |   |
| 1 | Australian Standards, legislation                              | s indicate design intent only. Builder is to ensure that all construction is in accordance with all relevant<br>n,policies, Building Code of Australia, Development Consent and any other council or certifier's requirements.<br>nclude all possible construction details and the builder is required to complete the design where the information<br>the architect in case of doubt | DRAWING NO  | A1.04    | REV: G  |   |
|   |                                                                |                                                                                                                                                                                                                                                                                                                                                                                       |             |          |         |   |