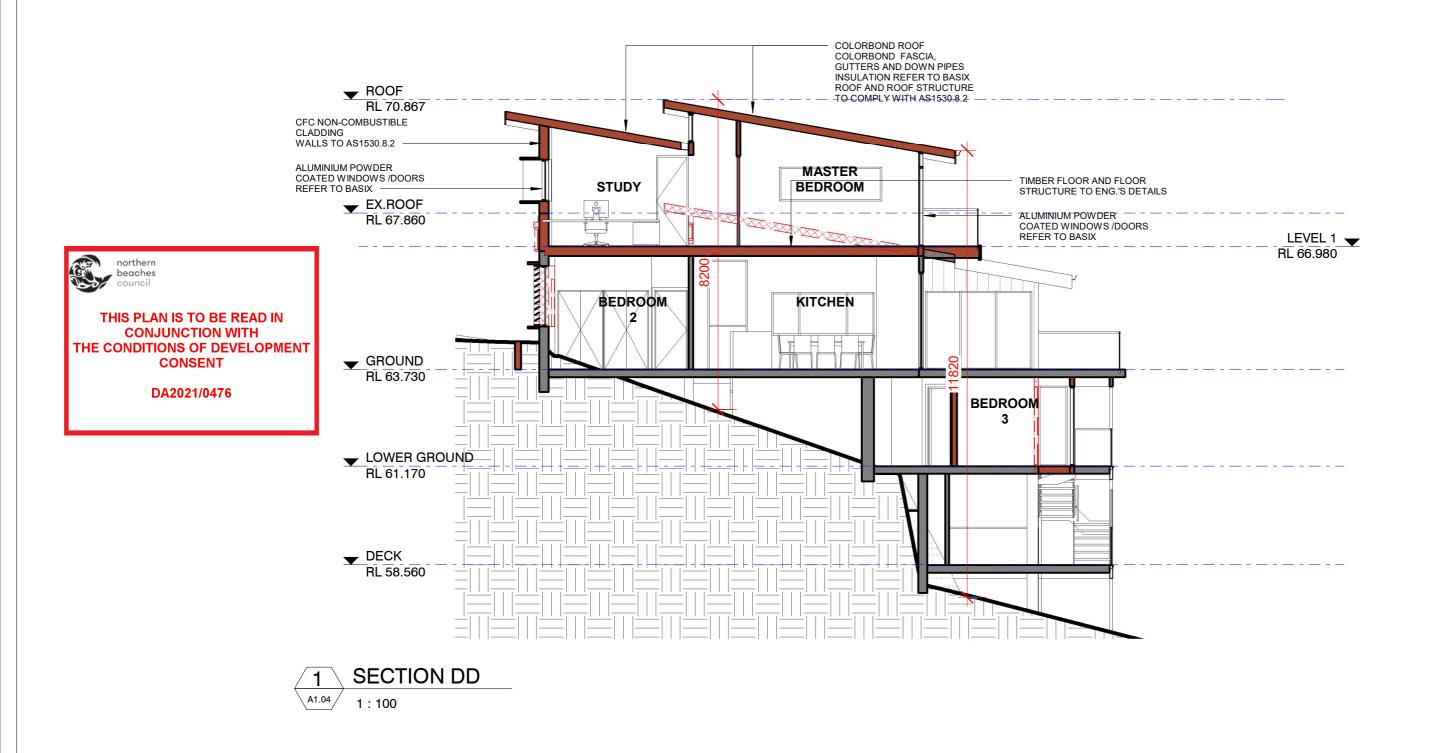

| <b>ESITEFOREMAN</b>                                                                                                                                                                                                                                       |            | t: 1300 728 006 f: 1300 728 440 |                    | DRAWING TITLE                                                                                                                                                                                                                                                                                                                                                                                                                                                                                                 | SECTION DD                                                                                                                                                                                                                                                                                                                                  | DRAWN/DESIGN | NED BY AC    |
|-----------------------------------------------------------------------------------------------------------------------------------------------------------------------------------------------------------------------------------------------------------|------------|---------------------------------|--------------------|---------------------------------------------------------------------------------------------------------------------------------------------------------------------------------------------------------------------------------------------------------------------------------------------------------------------------------------------------------------------------------------------------------------------------------------------------------------------------------------------------------------|---------------------------------------------------------------------------------------------------------------------------------------------------------------------------------------------------------------------------------------------------------------------------------------------------------------------------------------------|--------------|--------------|
| ESTIFICATION                                                                                                                                                                                                                                              | a: 38-40 F | PARRAMATTA ROAD SUM             | MER HILL 2130 NSW  | PROJECT                                                                                                                                                                                                                                                                                                                                                                                                                                                                                                       | ALTERATIONS AND ADDITIONS                                                                                                                                                                                                                                                                                                                   | CHECKED BY   | AC           |
| This drawing forms part of a set of documents for which copyright is vested in  The SITE FOREMAN (NSW) Pty Ltd. It is an offence under the Copyright Act, to                                                                                              | ISSUE DA I | REVISIONS<br>ISSUE              | DATE<br>21/04/2021 | ADDRESS                                                                                                                                                                                                                                                                                                                                                                                                                                                                                                       | 21 GURNEY CRESCENT, SEAFORTH NSW                                                                                                                                                                                                                                                                                                            | SCALE        | 1 : 100@A3   |
| copy, use or reproduce, in whole or in part, any part of these documents without the written permission of the Copyright holder. Any breach of this provision will result in legal action against the person, parties or entity deemed to be responsible. |            |                                 |                    | commencement of shop draw<br>work. This drawing is to be us                                                                                                                                                                                                                                                                                                                                                                                                                                                   | ESE DRAWINGS use given dimensions. Contractor/ Builder is to check all dimensions on site prior to<br>wings or fabrication. Any discrepencies are to be referred to the architect/ designer prior to commencement of<br>sed in accordance with its "purpose of issue" only. No responsibility will be accepted for the improper use of this | JOB NO       | 2876         |
| ABN 26160232824 Nominated Architect: Alexander Chougam   ARN: 7196                                                                                                                                                                                        |            |                                 |                    | drawing. Architectural drawings indicate design intent only. Builder is to ensure that all construction is in accordance with all relevant Australian Standards, legislation, policies, Building Code of Australia, Development Consent and any other council or certifier's requirements.  This set of drawings does not include all possible construction details and the builder is required to complete the design where the information is not available. Please contact the architect in case of doubt. |                                                                                                                                                                                                                                                                                                                                             | DRAWING NO   | A3.02 REV: A |