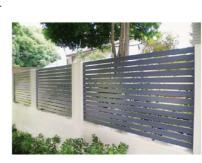

### SCHEDULE OF EXTERNAL MATERIALS AND FINISHES

| N° | BUILDING<br>ELEMENT                                         | FINISH                  | COLOUR                               | SAMPLE |
|----|-------------------------------------------------------------|-------------------------|--------------------------------------|--------|
| 1  | METAL ROOF<br>FACSIAS<br>GUTTERS AND<br>DOWNPIPES           | COLORBOND               | SHALE GREY<br>(TO MATCH<br>EXISTING) |        |
| 2  | WALLS                                                       | SCYON AXON<br>CLADDING  | DULUX CHINA<br>WHITE                 |        |
| 3  | WINDOW/ DOOR<br>FRAMES<br>LOUVRES                           | DULUX POWDER<br>COATING | WHITE SATIN                          |        |
| 4  | METAL AWNING<br>AND WINDOW<br>HOODS<br>METAL FENCE<br>SLATS | DULUX POWDER<br>COATING | NOTRE DAME                           |        |