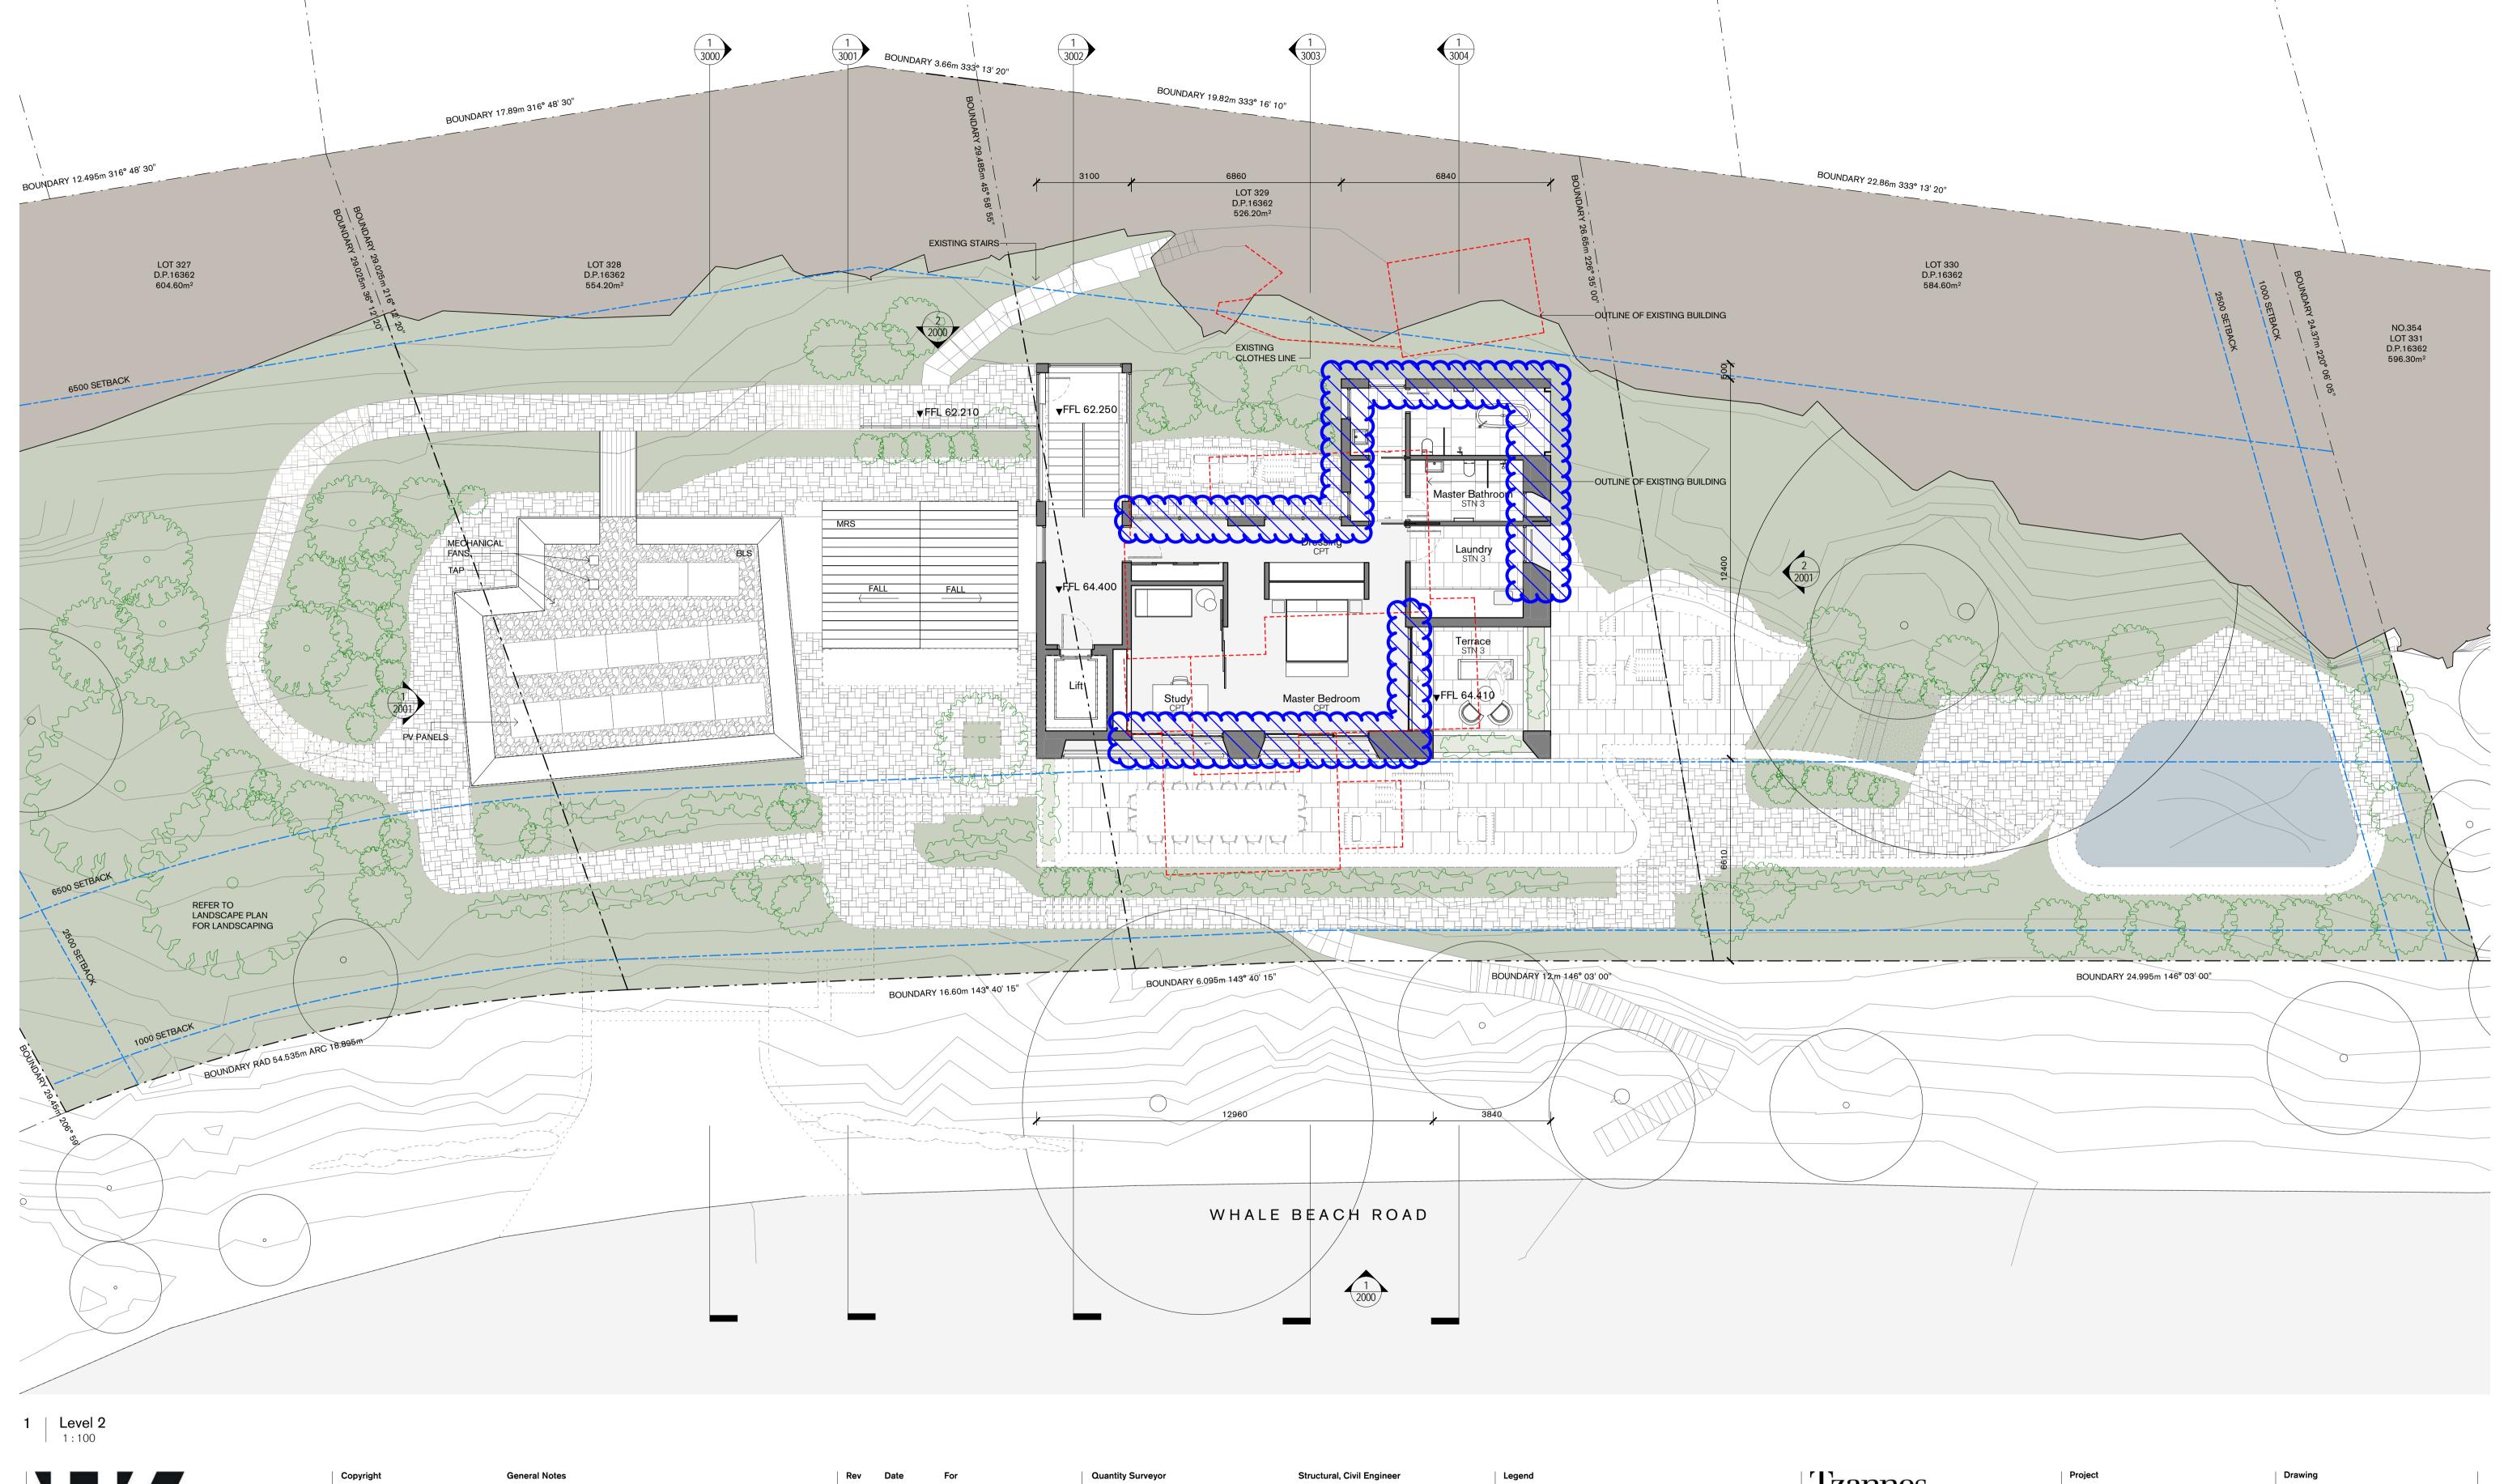

Project
Palm Beach Residence

Level 2 Plan

Address
346-352 Whale Beach Road,
Palm Beach
Status
Devel 2 Plan

Project No. Drawing No. Revision
17018
1104
C