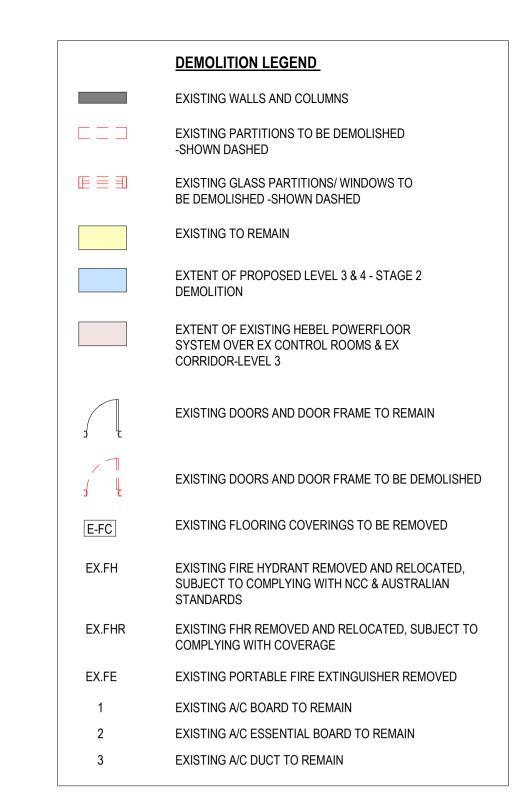

FOREST, NSW

© Copyright 2024

brewstermurray.com.au

DEMOLITION LEGEND EXISTING WALLS AND COLUMNS EXISTING PARTITIONS TO BE DEMOLISHED -SHOWN DASHED EXISTING GLASS PARTITIONS/ WINDOWS TO BE DEMOLISHED -SHOWN DASHED EXISTING TO REMAIN EXTENT OF PROPOSED LEVEL 3 & 4 - STAGE 2 DEMOLITION EXTENT OF EXISTING HEBEL POWERFLOOR SYSTEM OVER EX CONTROL ROOMS & EX CORRIDOR-LEVEL 3 EXISTING DOORS AND DOOR FRAME TO REMAIN EXISTING DOORS AND DOOR FRAME TO BE DEMOLISHED EXISTING FLOORING COVERINGS TO BE REMOVED EXISTING FIRE HYDRANT REMOVED AND RELOCATED, SUBJECT TO COMPLYING WITH NCC & AUSTRALIAN STANDARDS EXISTING FHR REMOVED AND RELOCATED, SUBJECT TO COMPLYING WITH COVERAGE EXISTING PORTABLE FIRE EXTINGUISHER REMOVED EXISTING A/C BOARD TO REMAIN EXISTING A/C ESSENTIAL BOARD TO REMAIN EXISTING A/C DUCT TO REMAIN