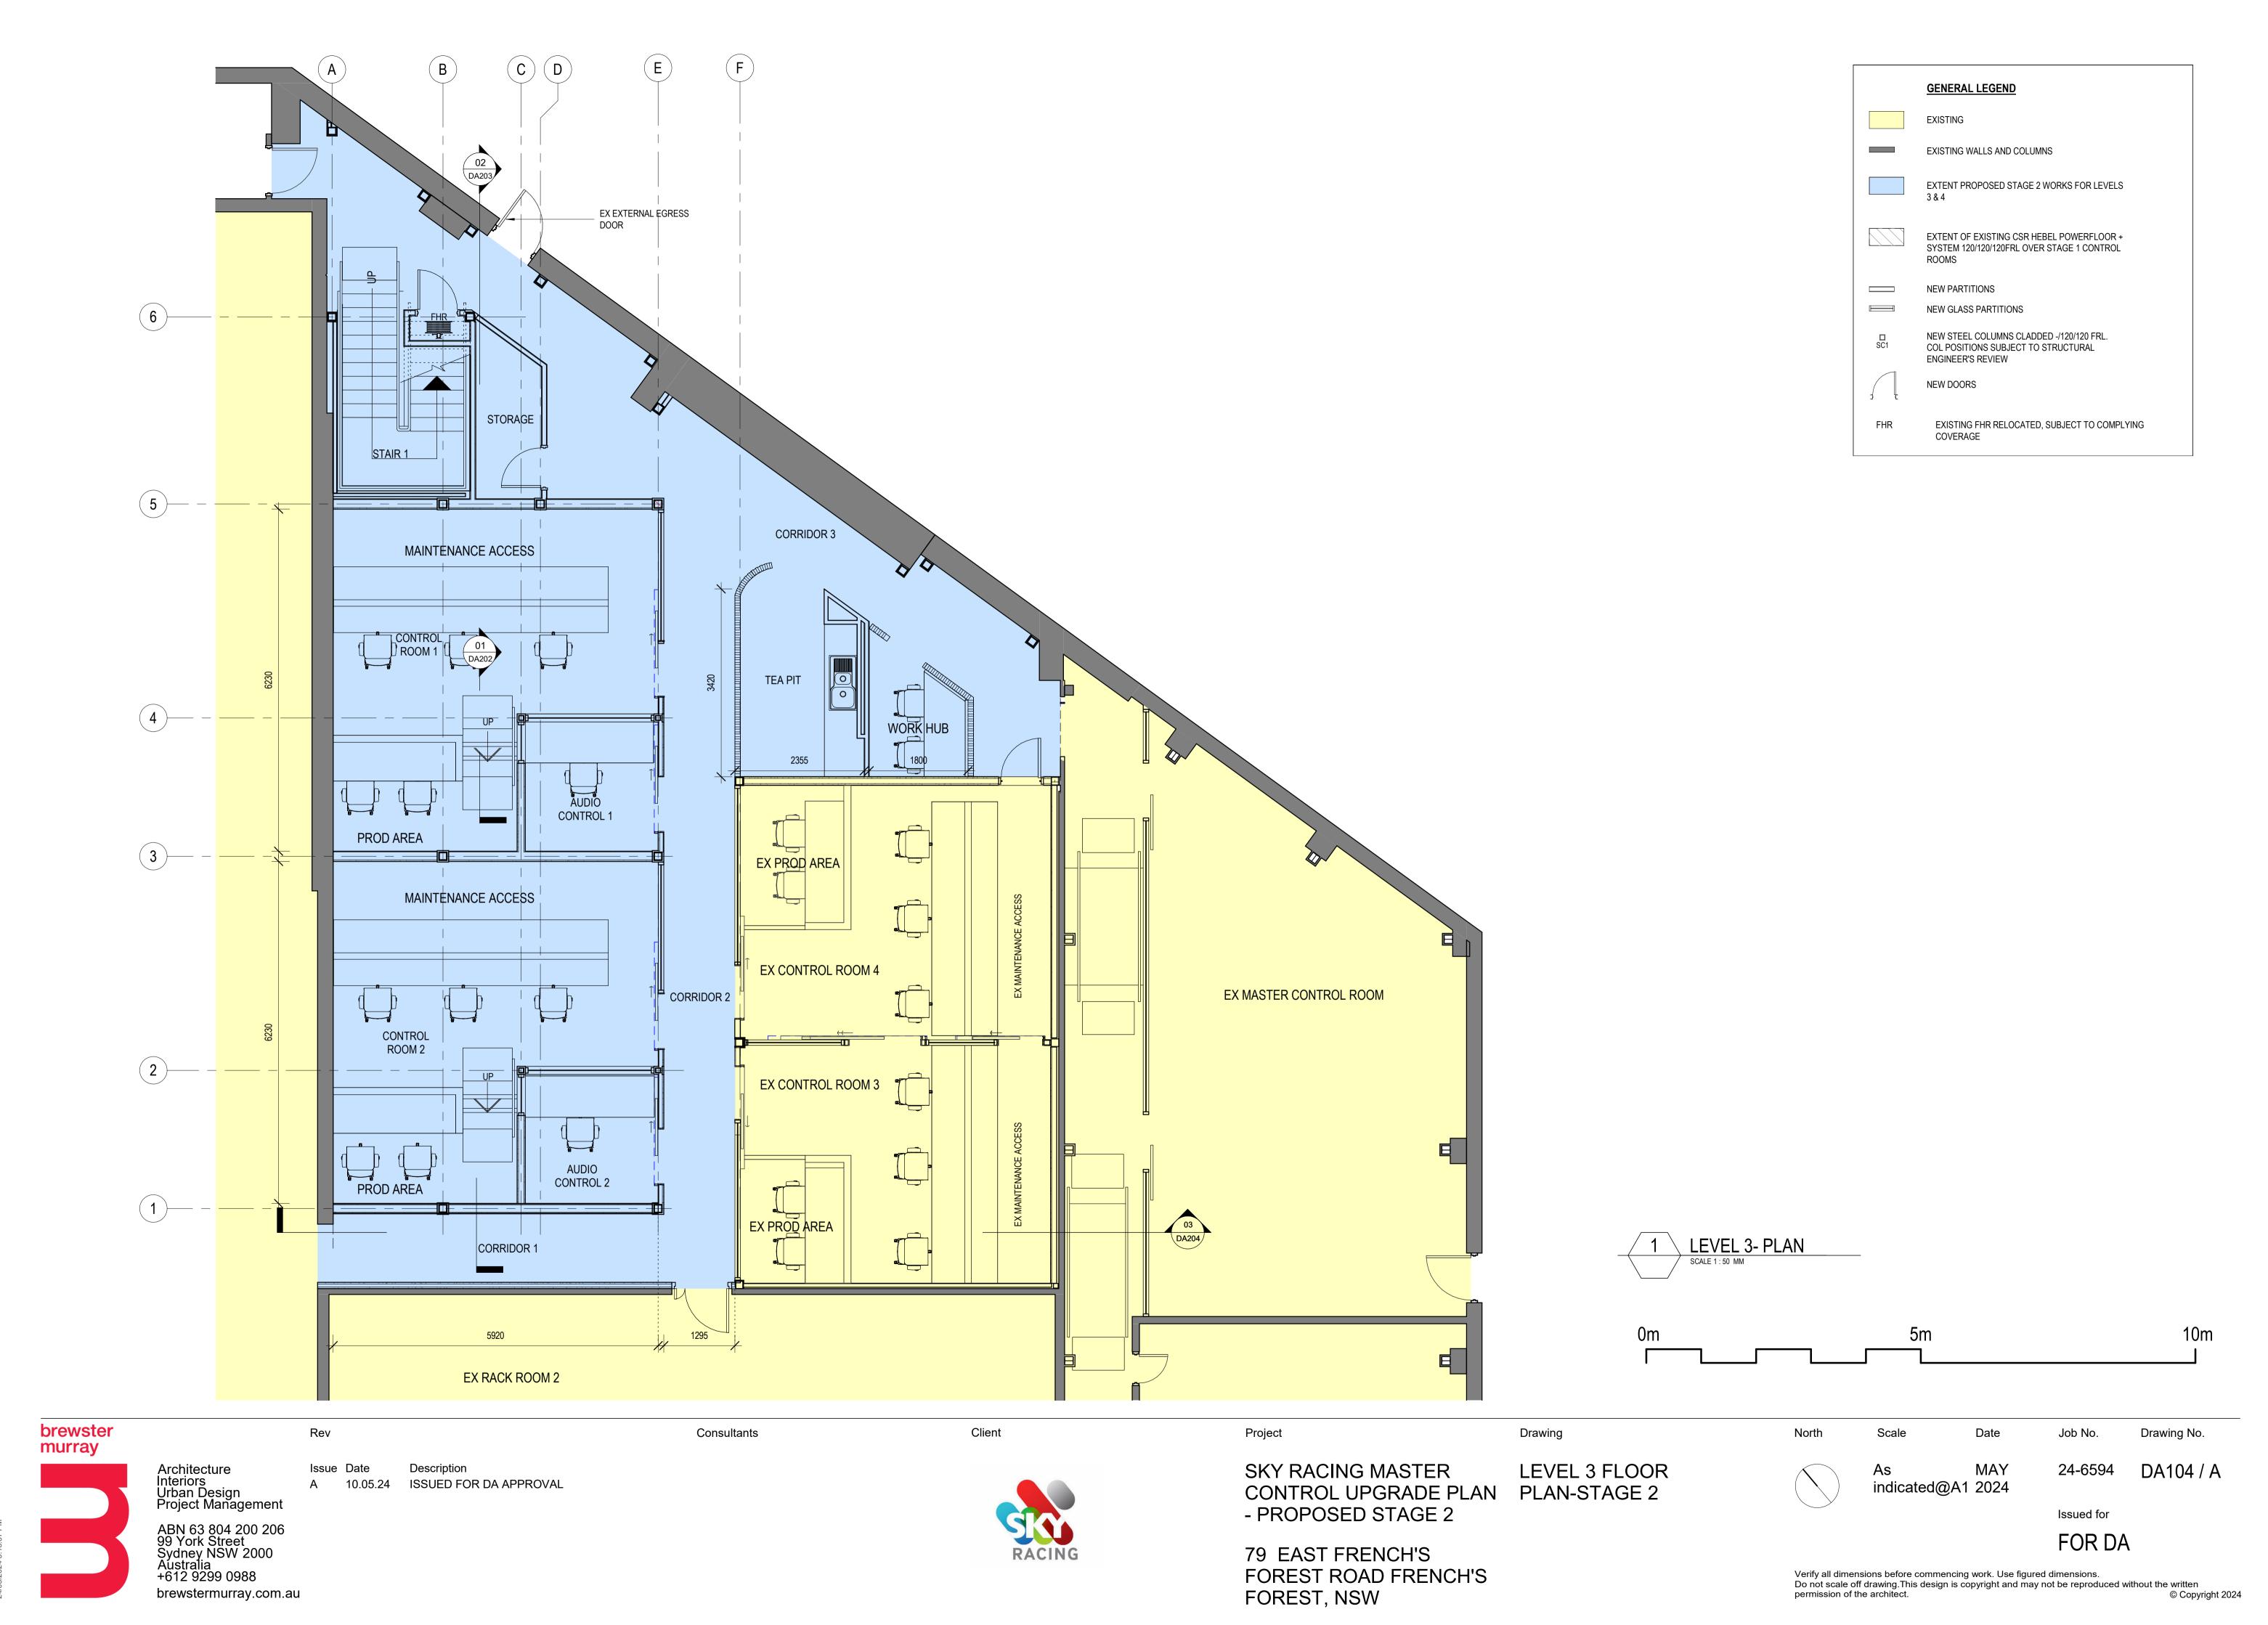

ING A/C BOARD TO REMAIN EXISTING A/C ESSENTIAL BOARD TO REMAIN EXISTING A/C DUCT TO REMAIN

10m 5m

Scale

brewster murray

Architecture Interiors Urban Design Project Management ABN 63 804 200 206 99 York Street Sydney NSW 2000 Australia +612 9299 0988

brewstermurray.com.au

Description 10.05.24 ISSUED FOR DA APPROVAL



- PROPOSED STAGE 2

79 EAST FRENCH'S FOREST ROAD FRENCH'S FOREST, NSW

SKY RACING MASTER LEVEL 3 DEMOLITION PLAN CONTROL UPGRADE PLAN - STAGE 2

Drawing

North

MAY indicated@A1 2024

Date

24-6594 DA103 / A

Job No.

Issued for

Drawing No.

FOR DA

Verify all dimensions before commencing work. Use figured dimensions.

Do not scale off drawing. This design is copyright and may not be reproduced without the written permission of the architect.

© Copyr © Copyright 2024



C:\Users\thiliadas\Documents\24-65904\_Sky Racing Master Control Plan\_DA\_ CENTRAL- STAGE 2-R







Scale

brewster murray

Architecture Interiors Urban Design Project Management

ABN 63 804 200 206 99 York Street Sydney NSW 2000 Australia +612 9299 0988 brewstermurray.com.au Description

Rev

10.05.24 ISSUED FOR DA APPROVAL

Client

Consultants

SKY RACING MASTER LEVEL 4 DEMOLITION PLAN CONTROL UPGRADE PLAN -STAGE 2 - PROPOSED STAGE 2

Project

79 EAST FRENCH'S FOREST ROAD FRENCH'S FOREST, NSW

Drawing

North

indicated@A1 2024

Drawing No. Date Job No. 24-6594 DA106 / A

Issued for

FOR DA

Verify all dimensions before commencing work. Use figured dimensions. Do not scale off drawing. This design is copyright and may not be reproduced without the written permission of the architect.