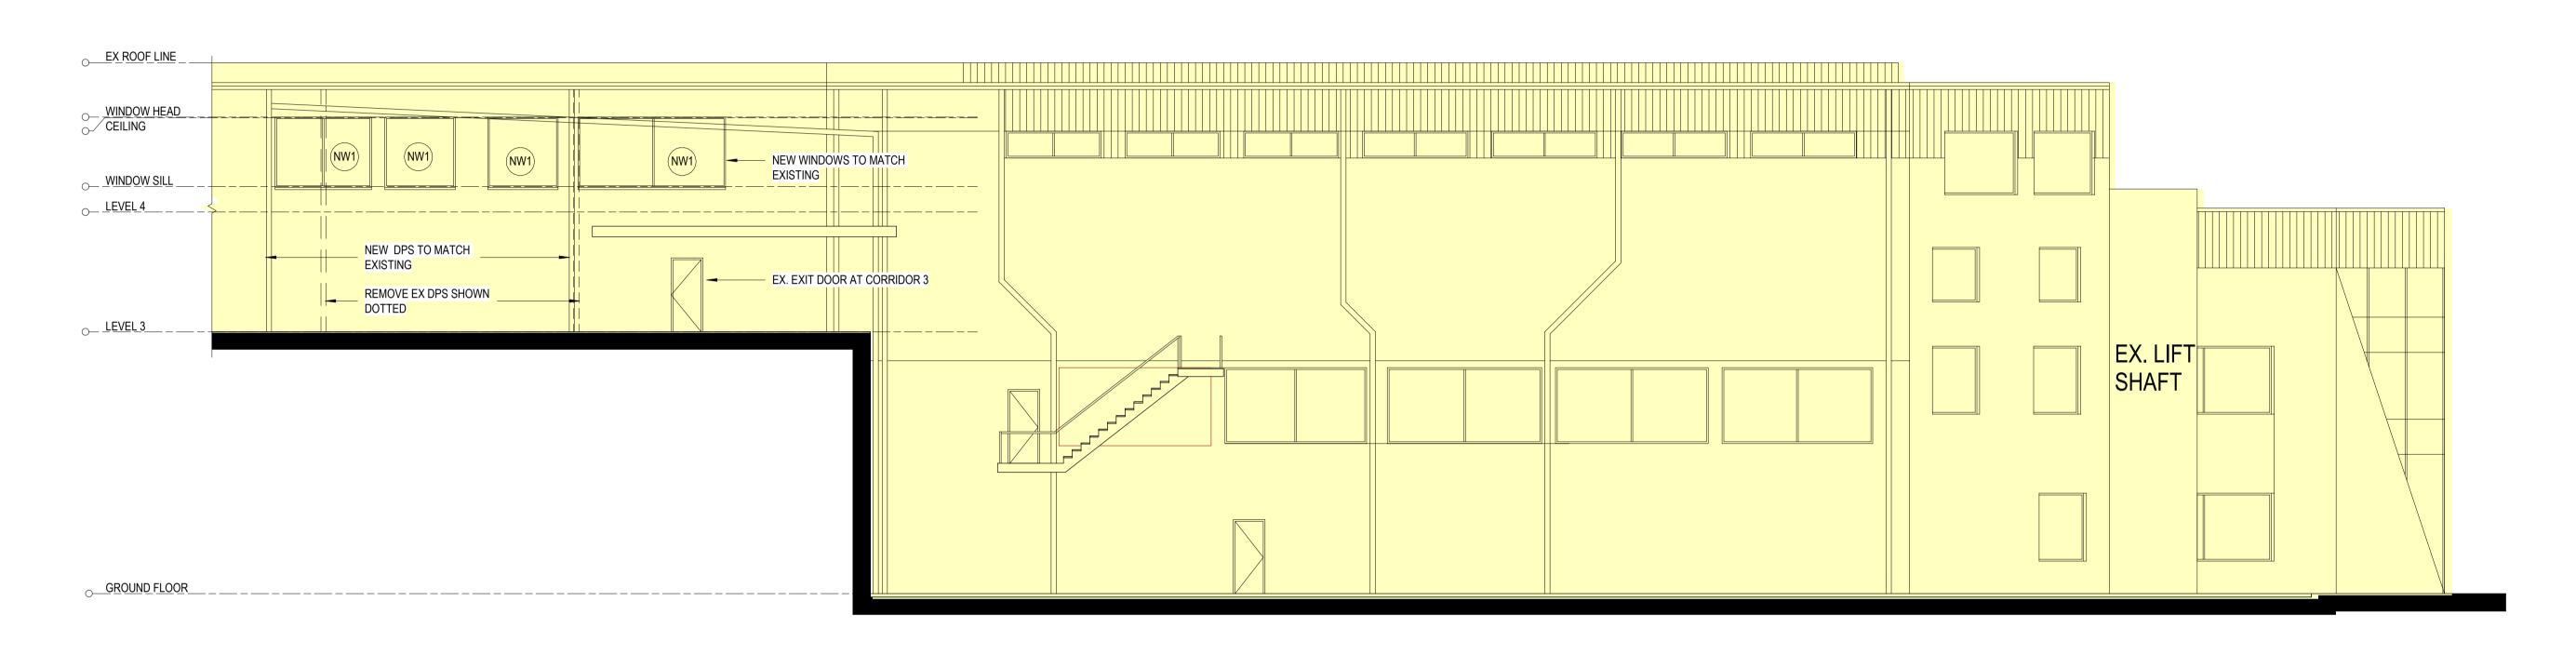

NORTH ELEVATION

Rev

brewster murray Architecture Interiors Urban Design Project Management ABN 63 804 200 206 99 York Street Sydney NSW 2000 Australia +612 9299 0988 brewstermurray.com.au

Consultants

Description

10.05.24 ISSUED FOR DA APPROVAL

Client

SKY RACING MASTER

79 EAST FRENCH'S

FOREST, NSW

Project

CONTROL UPGRADE PLAN ELEVATION MINOR WORKS - PROPOSED STAGE 2 -STAGE 2

FOREST ROAD FRENCH'S

Drawing

**EXTERNAL NORTH** 

1 : 100@A1 MAY 2024

Scale

North

Date Job No. 24-6594

DA201 / A

Drawing No.