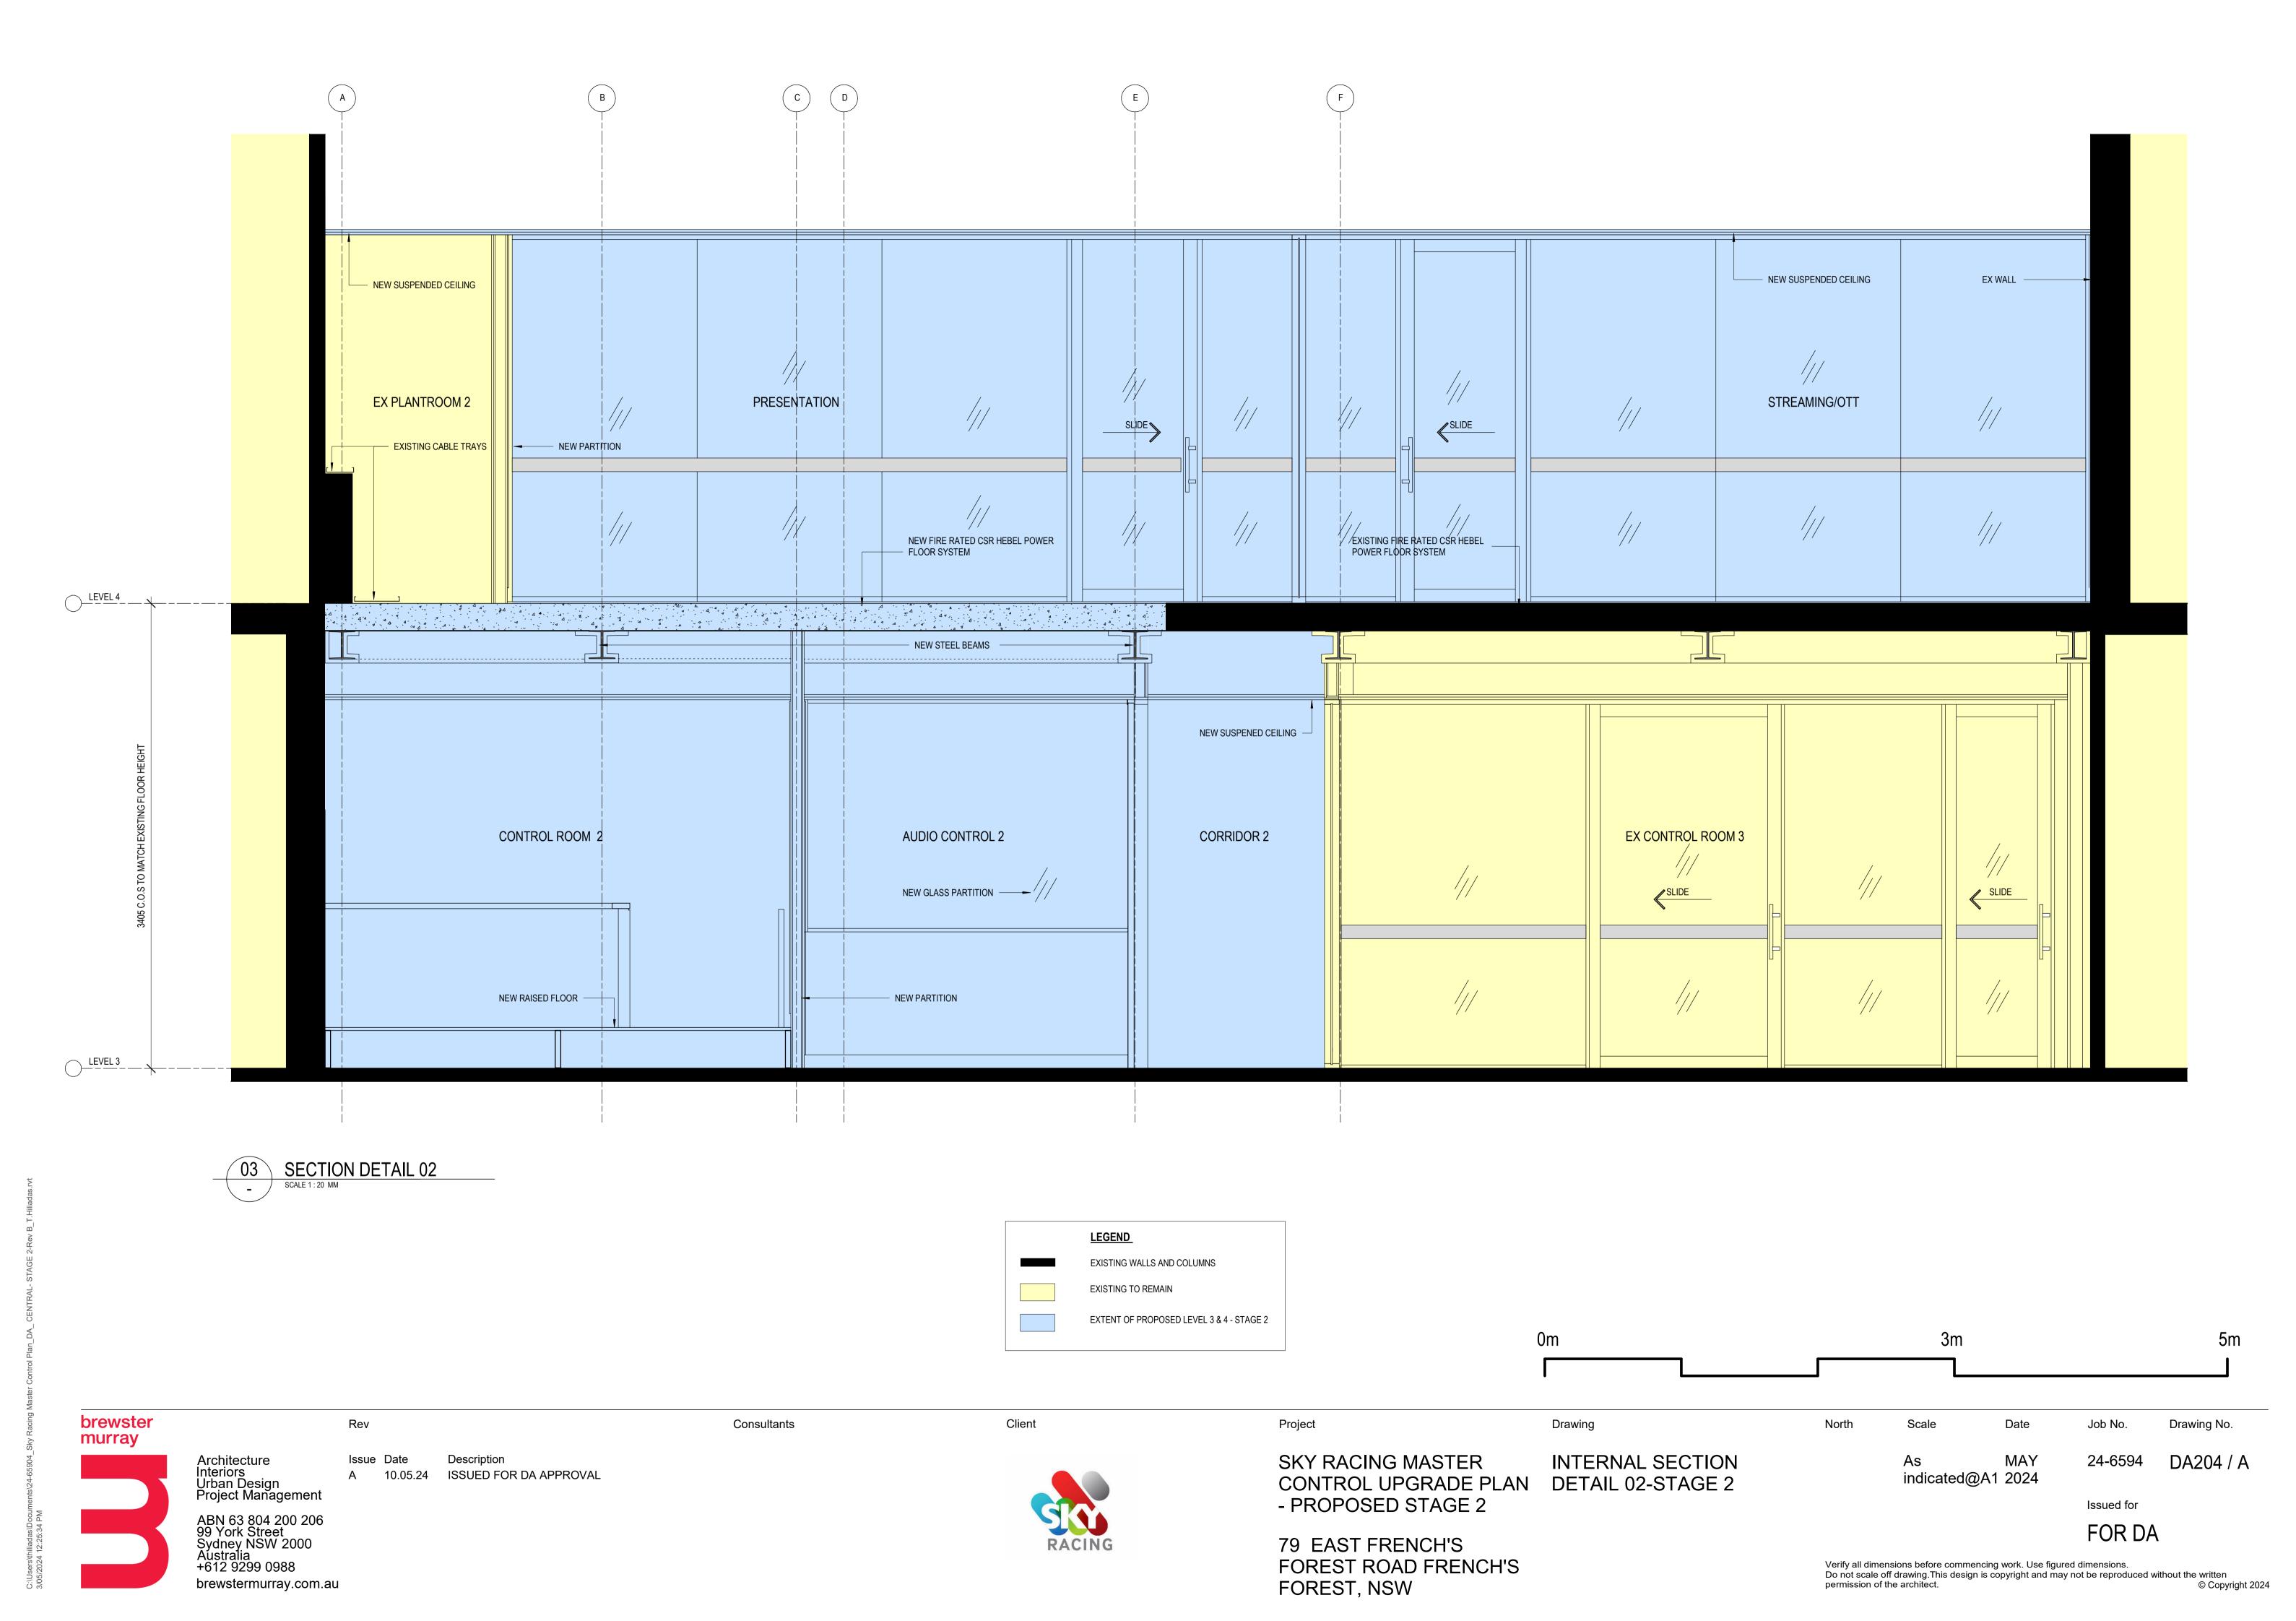

10.05.24 ISSUED FOR DA APPROVAL

RACING

Client

Consultants

SKY RACING MASTER CONTROL UPGRADE PLAN DETAIL 01-STAGE 2 - PROPOSED STAGE 2

Project

Drawing

INTERNAL SECTION MAY 24-6594 indicated@A1 2024 Issued for

North

79 EAST FRENCH'S FOREST ROAD FRENCH'S FOREST, NSW

FOR DA Verify all dimensions before commencing work. Use figured dimensions.

Do not scale off drawing. This design is copyright and may not be reproduced without the written permission of the architect.

© Copyr

Date

Job No.

Drawing No.

DA202 / A

© Copyright 2024

C:\Users\thiliadas\Documents\24-65904\_Sky Racing Master Control Plan\_DA\_ CENTRAL- STAGE 2-Rev B\_T.Hiliadas.rvt 3/05/2024 12:25:01 PM

brewster