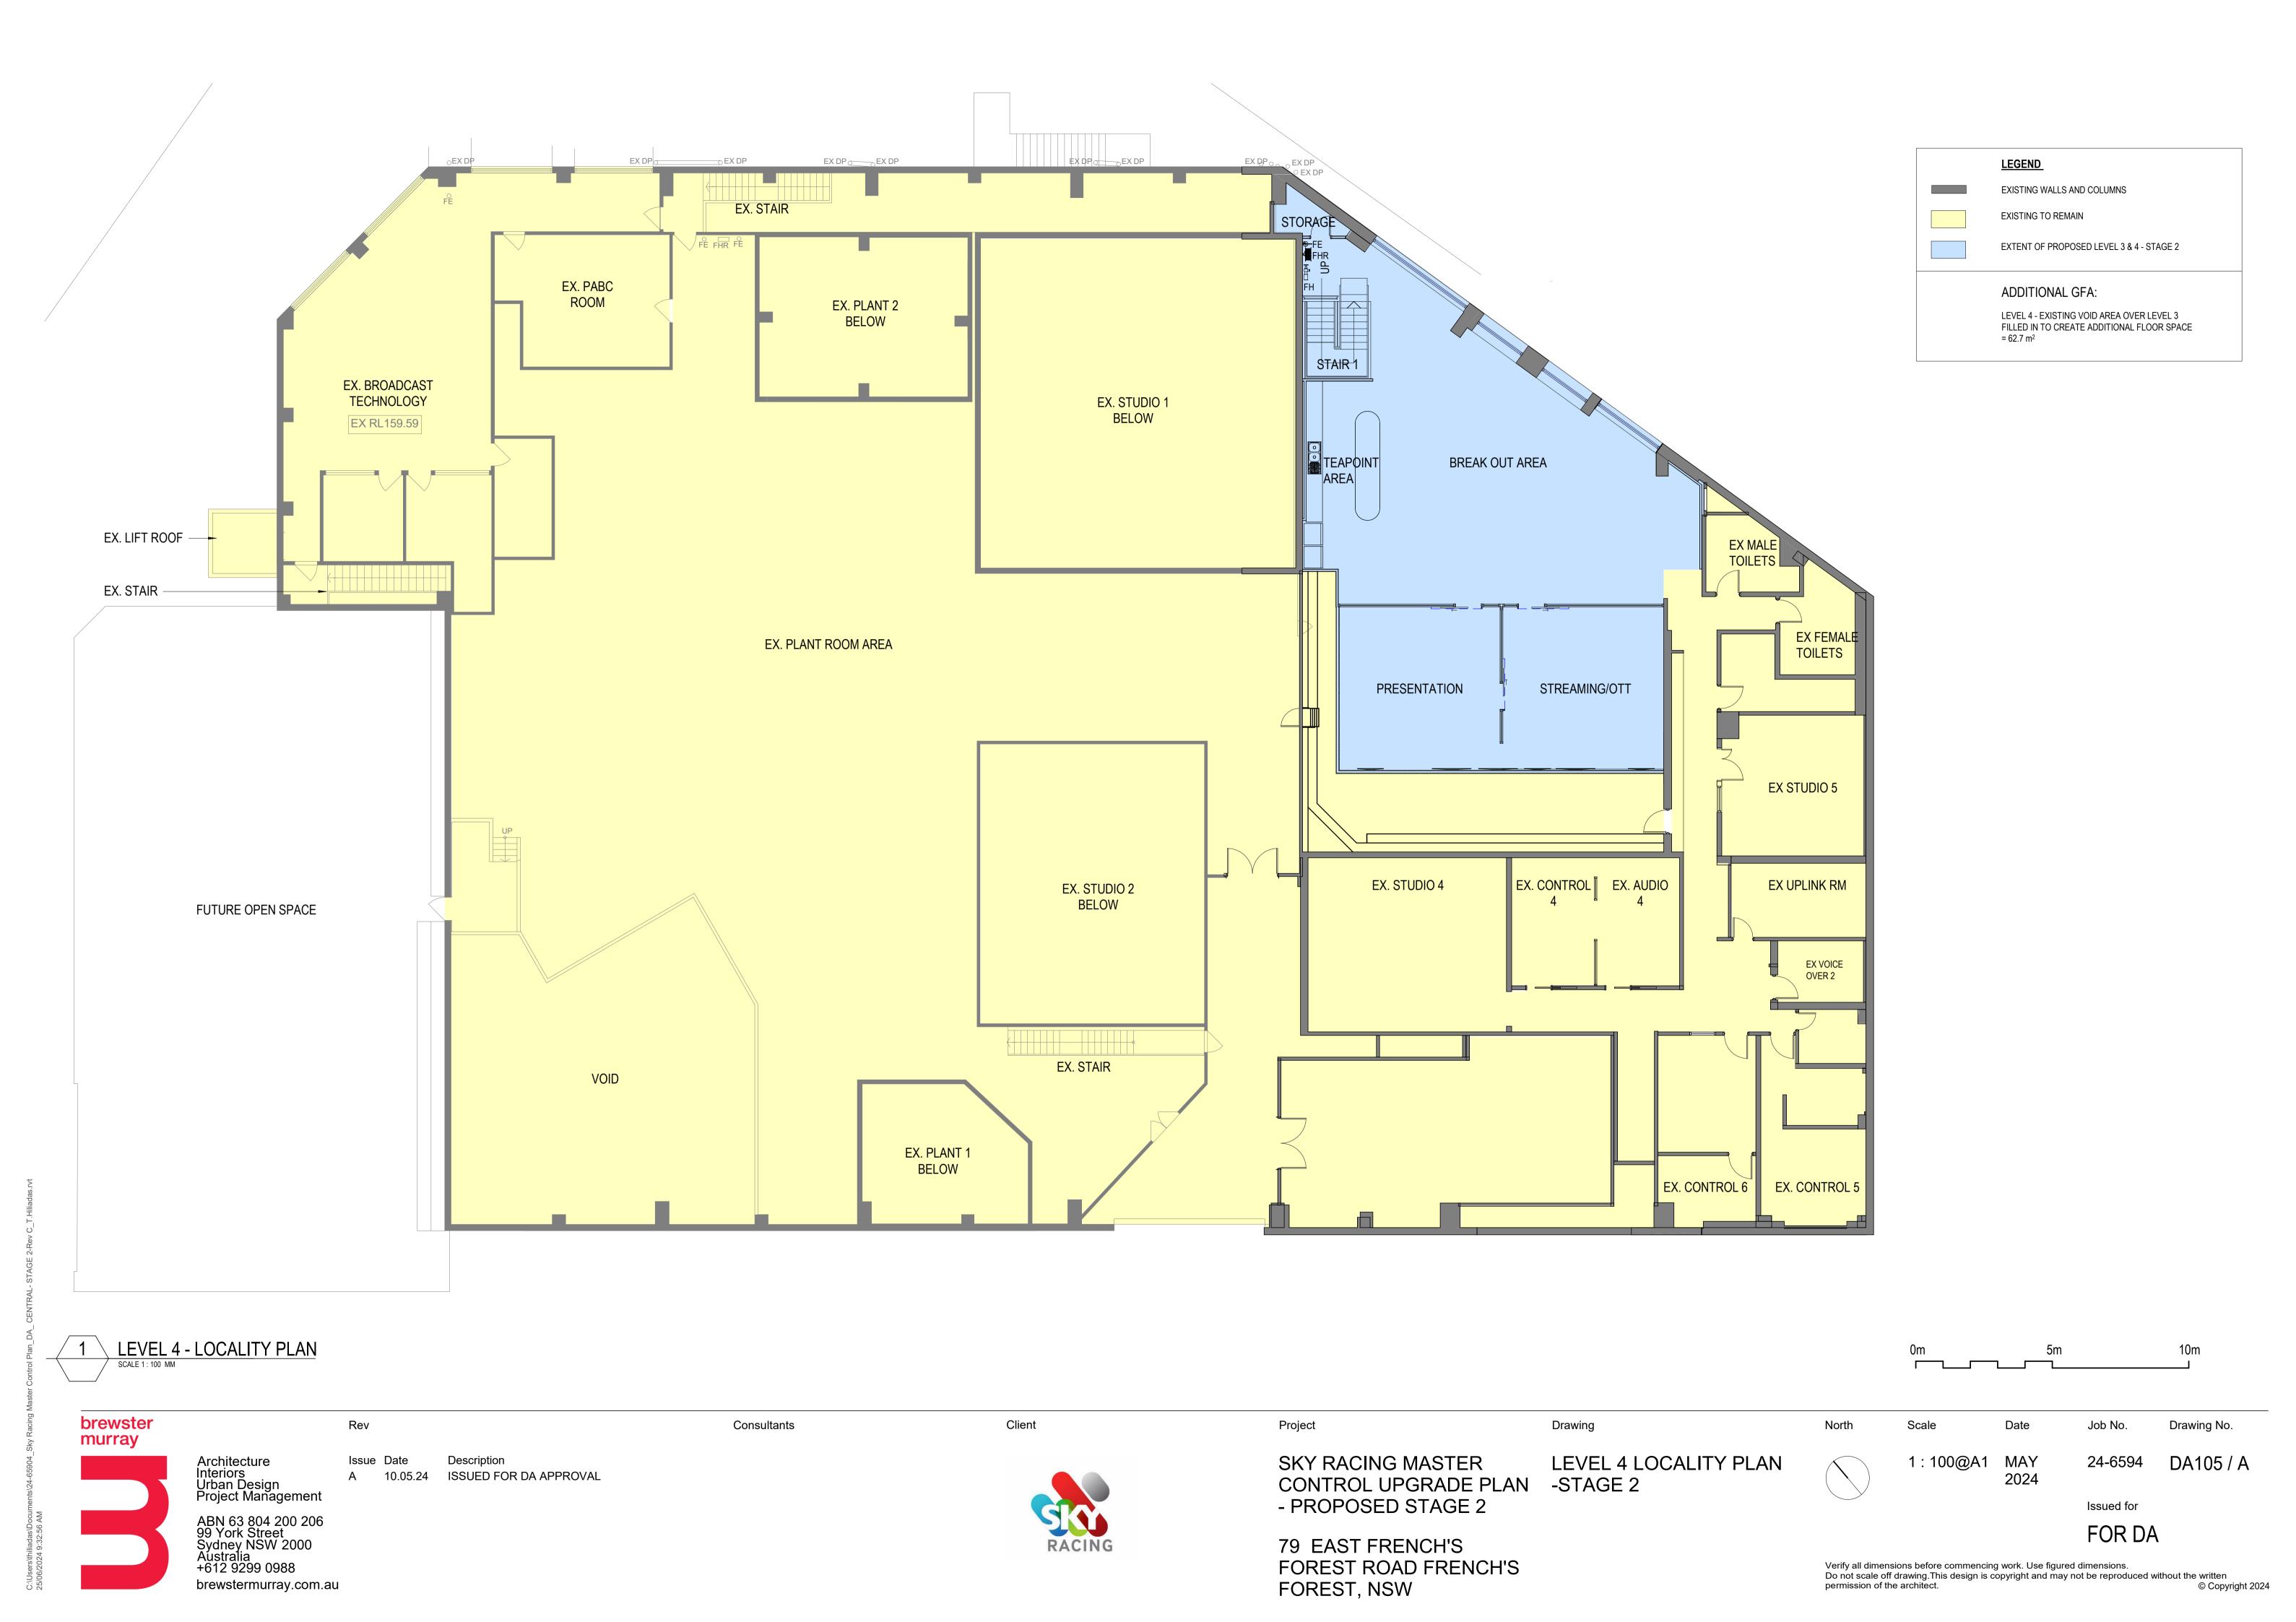

Rev

10.05.24 ISSUED FOR DA APPROVAL

Client

Consultants

SKY RACING MASTER LEVEL 4 DEMOLITION PLAN CONTROL UPGRADE PLAN -STAGE 2 - PROPOSED STAGE 2

Project

79 EAST FRENCH'S FOREST ROAD FRENCH'S FOREST, NSW

Drawing

North

indicated@A1 2024

Drawing No. Date Job No. 24-6594 DA106 / A

Issued for

FOR DA

Verify all dimensions before commencing work. Use figured dimensions. Do not scale off drawing. This design is copyright and may not be reproduced without the written permission of the architect. © Copyright 2024