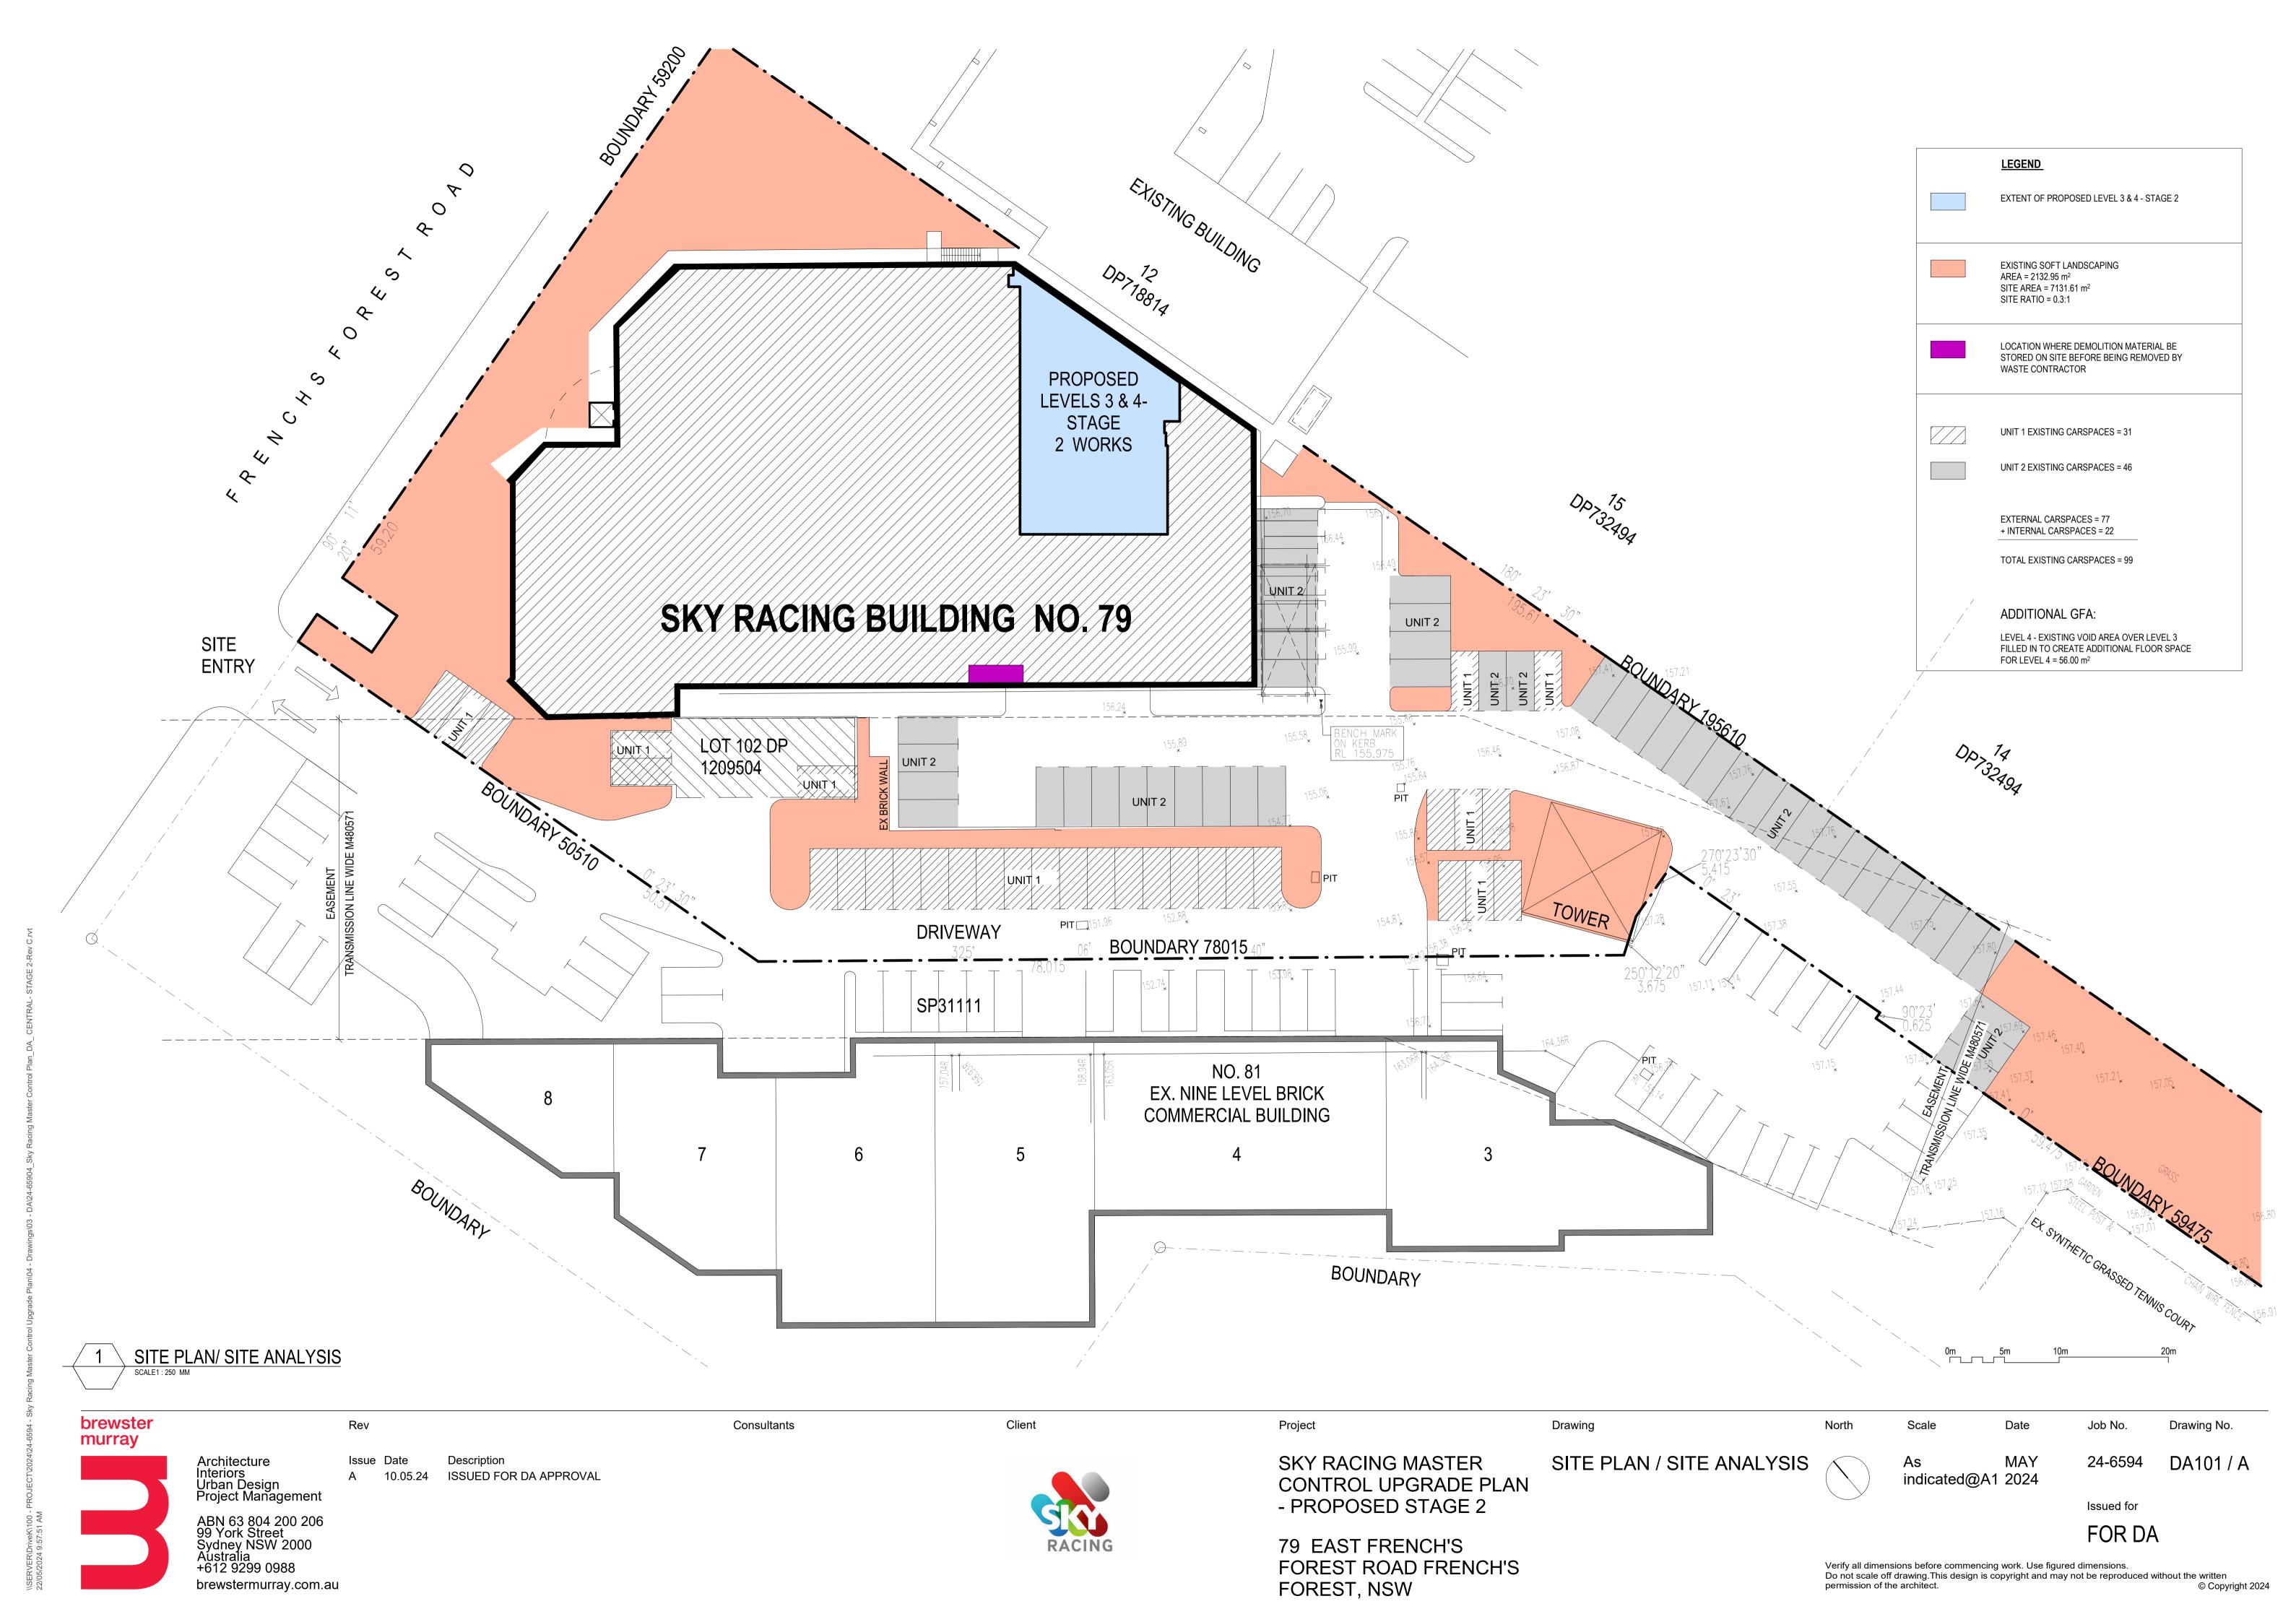

- PROPOSED STAGE 2

79 EAST FRENCH'S FOREST ROAD FRENCH'S FOREST, NSW

SKY RACING MASTER LEVEL 3 DEMOLITION PLAN CONTROL UPGRADE PLAN - STAGE 2

Drawing

North

MAY indicated@A1 2024

Date

24-6594 DA103 / A

Job No.

Issued for

Drawing No.

FOR DA

Verify all dimensions before commencing work. Use figured dimensions.

Do not scale off drawing. This design is copyright and may not be reproduced without the written permission of the architect.