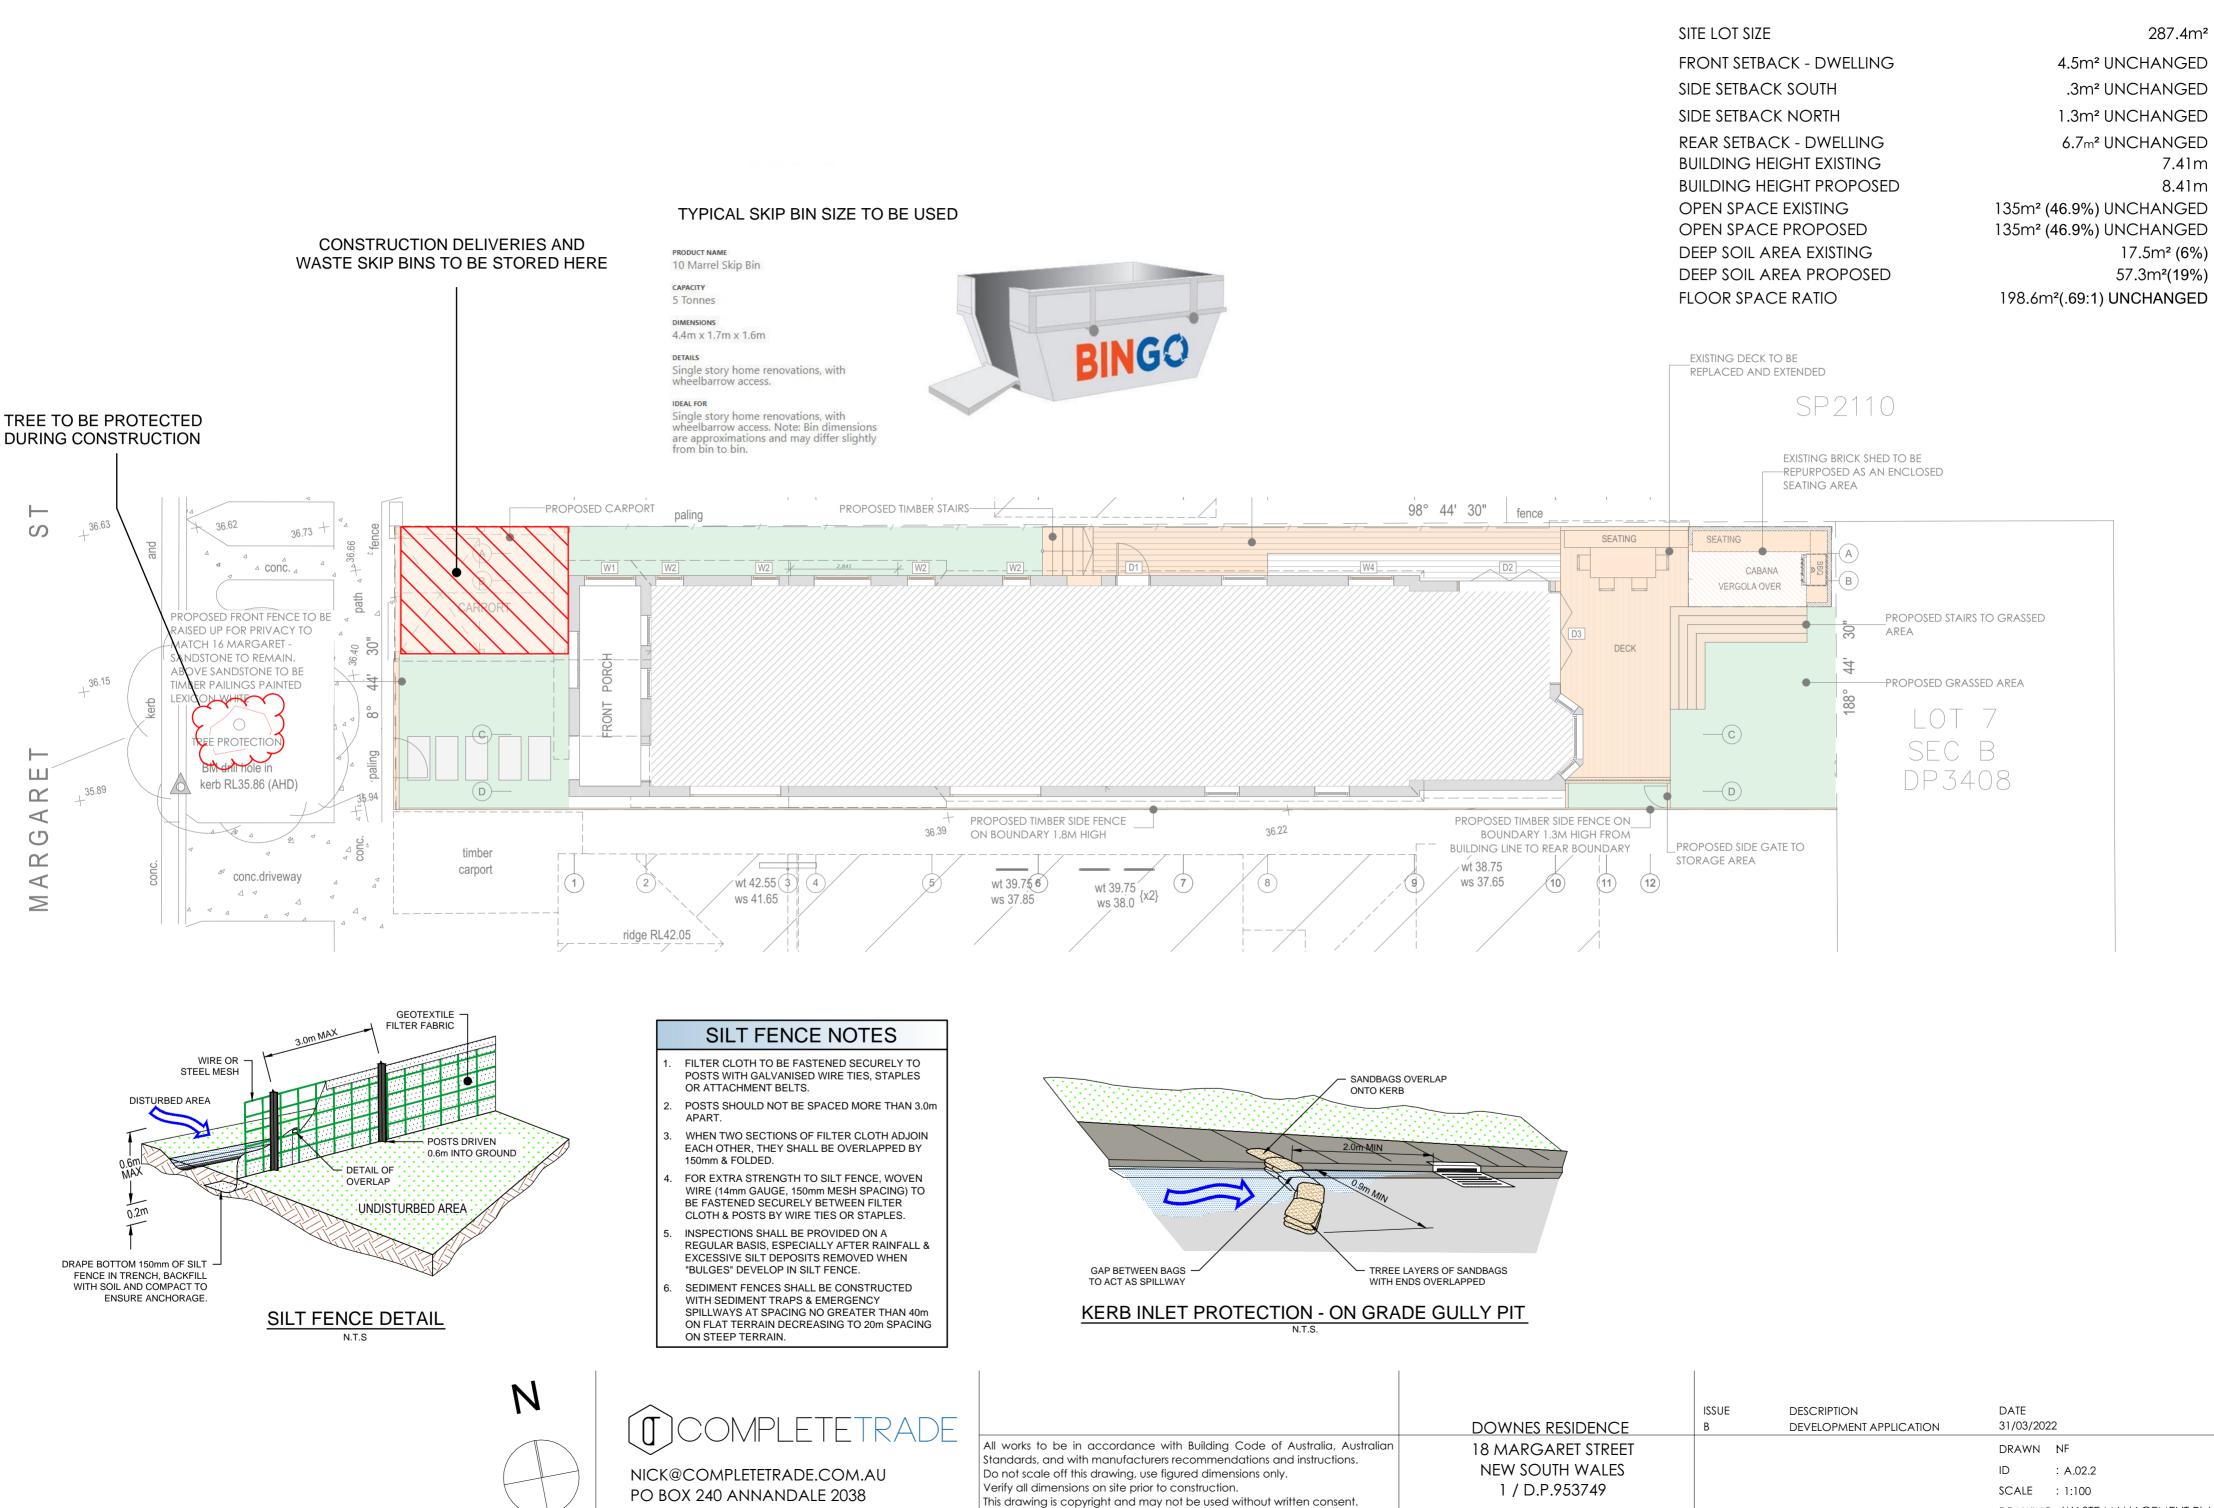

## SITE CALCULATIONS

|                                                                                                                                                                 | DOWNES RESIDENCE | ISSUE | DESCRIPTION<br>DEVELOPMENT APPLICATION | DATE<br>31/03/2022                                                        |
|-----------------------------------------------------------------------------------------------------------------------------------------------------------------|------------------|-------|----------------------------------------|---------------------------------------------------------------------------|
| th Building Code of Australia, Australian<br>recommendations and instructions.<br>ured dimensions only.<br>construction.<br>of be used without written consent. |                  |       | DEVELOIMENTATEICATION                  | DRAWN NF<br>ID : A.02.2<br>SCALE : 1:100<br>DRAWING WASTE MANAGEMENT PLAN |