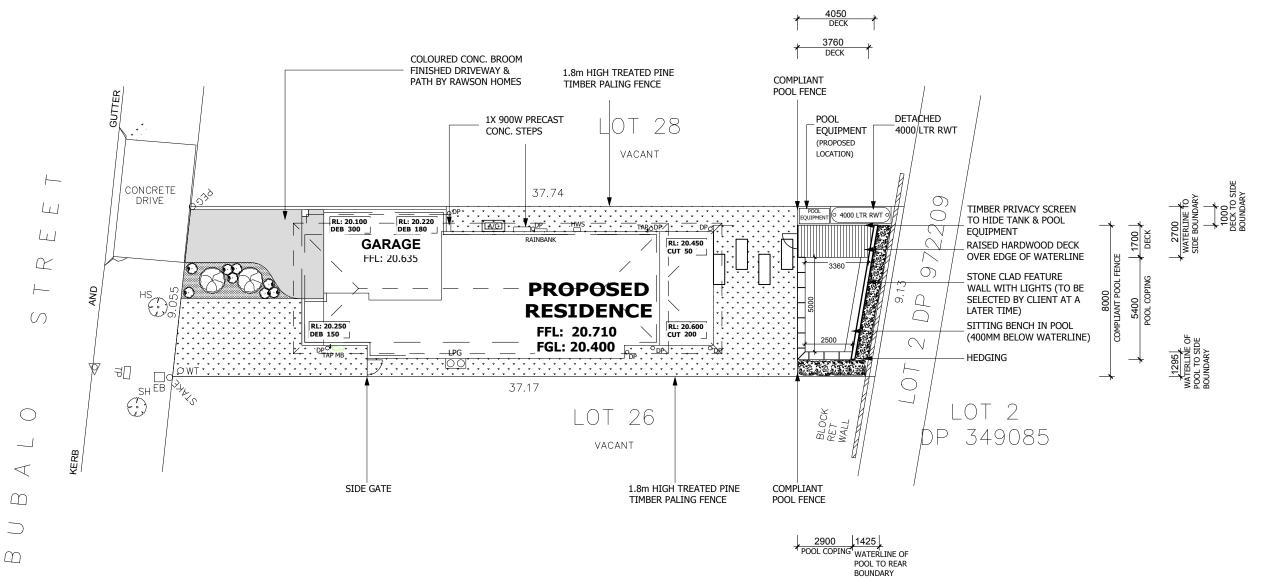

A PROPOSED NEW LANDSCAPE PLAN SCALE 1:200

# LOT 27 BUBALO STREET WARRIEWOOD, NSW 2102 CLIENT SCALE

JOB ADDRESS

### **NOTES**

ALL GARDEN EDGING TO BE LINKEDGE SYSTEM

FEATURE STONE CLAD WALL ALONG BACK EDGE OF POOL CONTINUES ACROSS THE BACK OF THE DECK, TO HAVE FEATURE LIGHTING INSTALLED. LIGHTS TO BE SELECTED AT A LATER DATE BY CLIENT

ALL NEW PLANTS TO BE SELECTED FROM NURSERY TO BE OF GOOD HEALTH AND CONDITION PRIOR TO PLANTING

POOL COPING AND STEPPERS TO BE 600 X 400 X 30MM CLASSIC TRAVERTINE. FINISHED POOL COPING TO BE LEVEL WITH REAR PATIO FINISHED LEVEL.

DECKING/SCREENING TIMBER TO BE 86MM BLACKBUTT, 42MM BLACKBUTT WITH STAINLESS STEEL SCREWS

VERTICAL TIMBER SCREEN TO HIDE WATERTANK AND POOL EQUIPMENT. HEIGHT TO BE DETERMINED ONCE WATER TANK

POOL EQUIPMENT TO BE ENCLOSED WITH ACOUSTIC COVER TO REDUCE SOUND. LOCATION OF POOL EQUIPMENT ON PLAN IS INDICATIVE ONLY AND SUBJECT TO CHANGE ONCE ACTUAL POOL EQUIPMENT HAS BEEN SELECTED.

POOL TO HAVE ADEQUATE COVER

POOL DEPTH TO BE 1.4M AT DEEPEST POINT

COMPLIANT FRAMELESS GLASS POOL FENCE TO BE INSTALLED AS INDICATED ON PLAN

SIR WALTER BUFFALO TURF INSTALLED THROUGHOUT

PLANT SPECIES SUBJECT TO AVAILABILITY