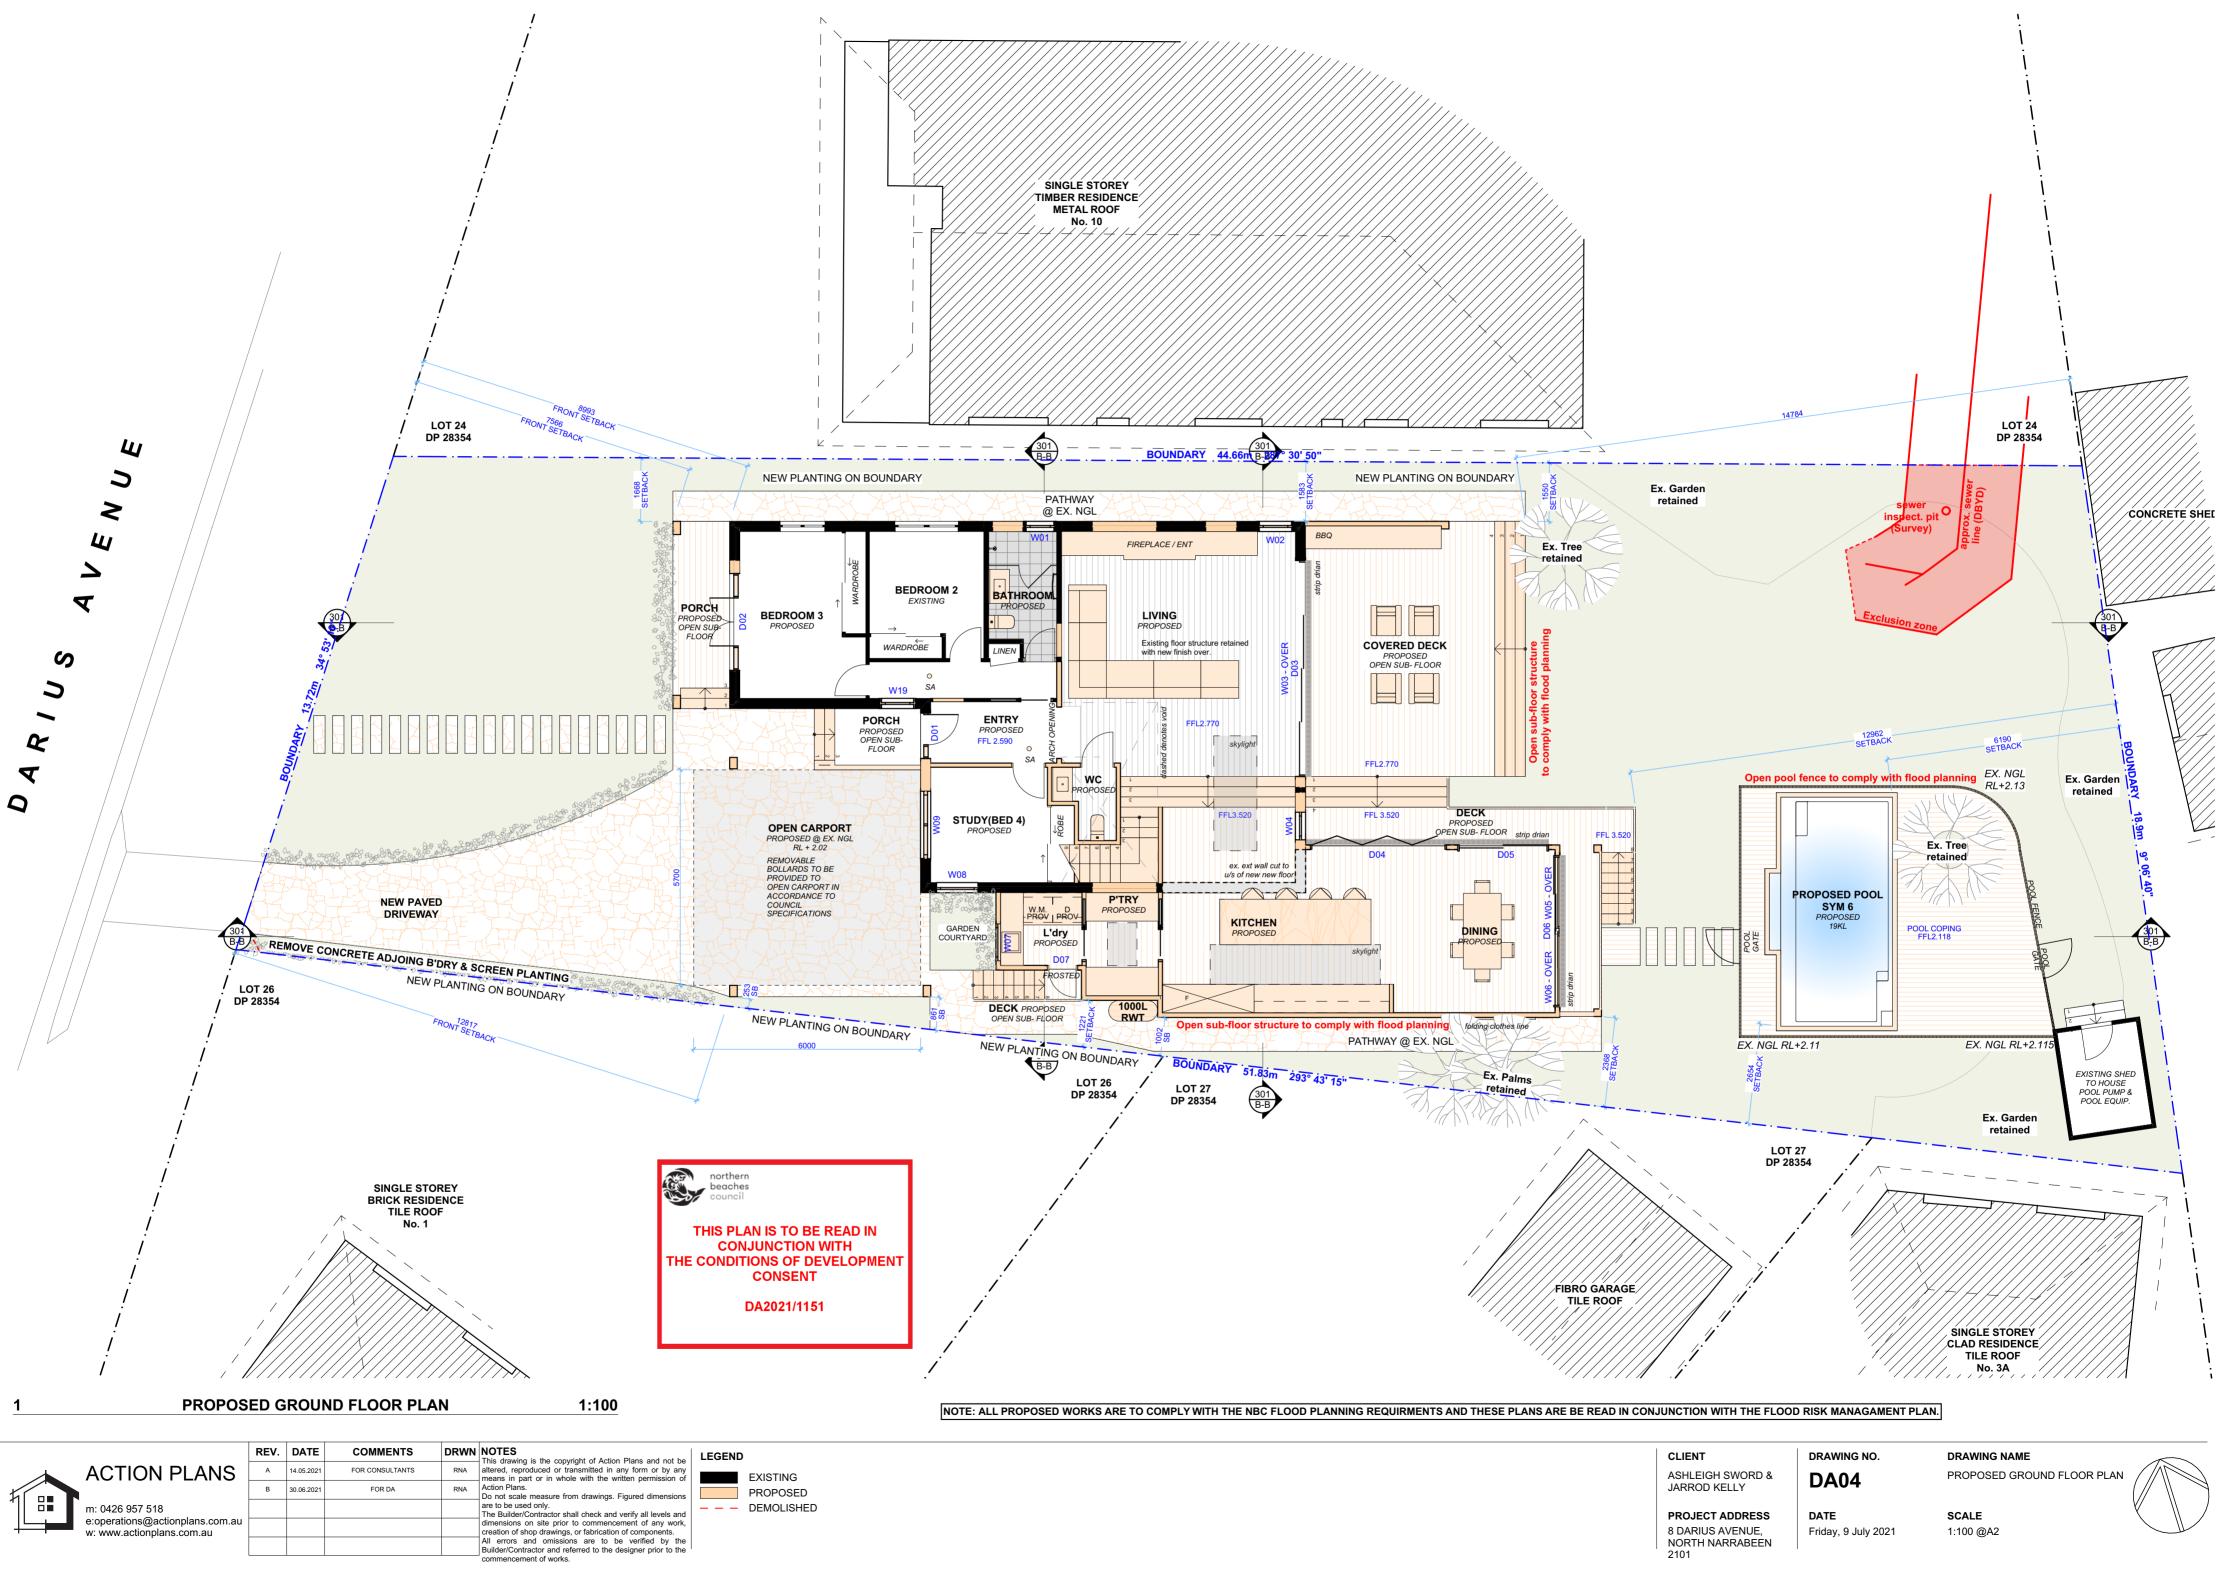

| CLIENT                                      | DRAWING NO.         | DRAWING NAME               |  |
|---------------------------------------------|---------------------|----------------------------|--|
| ASHLEIGH SWORD & JARROD KELLY               | DA04                | PROPOSED GROUND FLOOR PLAN |  |
| PROJECT ADDRESS                             | DATE                | SCALE                      |  |
| 8 DARIUS AVENUE,<br>NORTH NARRABEEN<br>2101 | Friday, 9 July 2021 | 1:100 @A2                  |  |

w: www.actionplans.com.au

Do not scale measure from drawings. Figured dimensions are to be used only. The Builder/Contractor shall check and verify all levels and dimensions on site prior to commencement of any work, creation of shop drawings, or fabrication of components. All errors and omissions are to be verified by the Builder/Contractor and referred to the designer prior to the commencement of works.