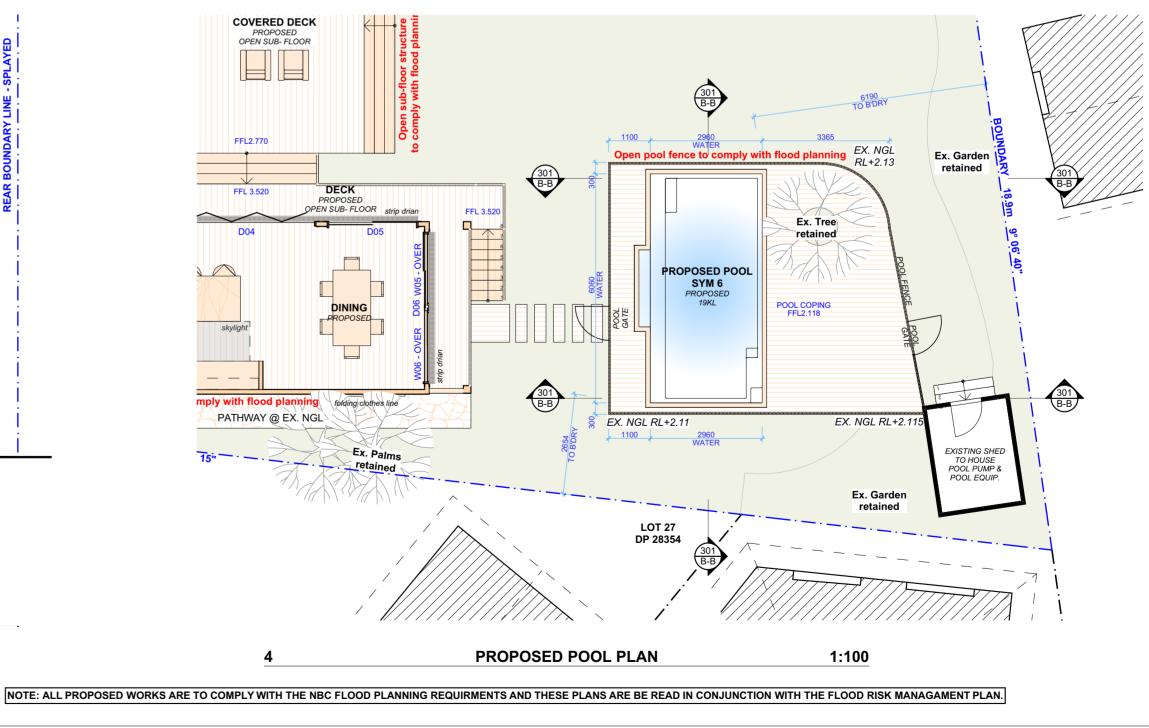

- - - DEMOLISHED

ASHLEIGH SWORD & JARROD KELLY

CLIENT

DRAWING NO. **DA12** 

DRAWING NAME POOL PLAN

SCALE

PROJECT ADDRESS 8 DARIUS AVENUE, NORTH NARRABEEN 2101

DATE Friday, 9 July 2021