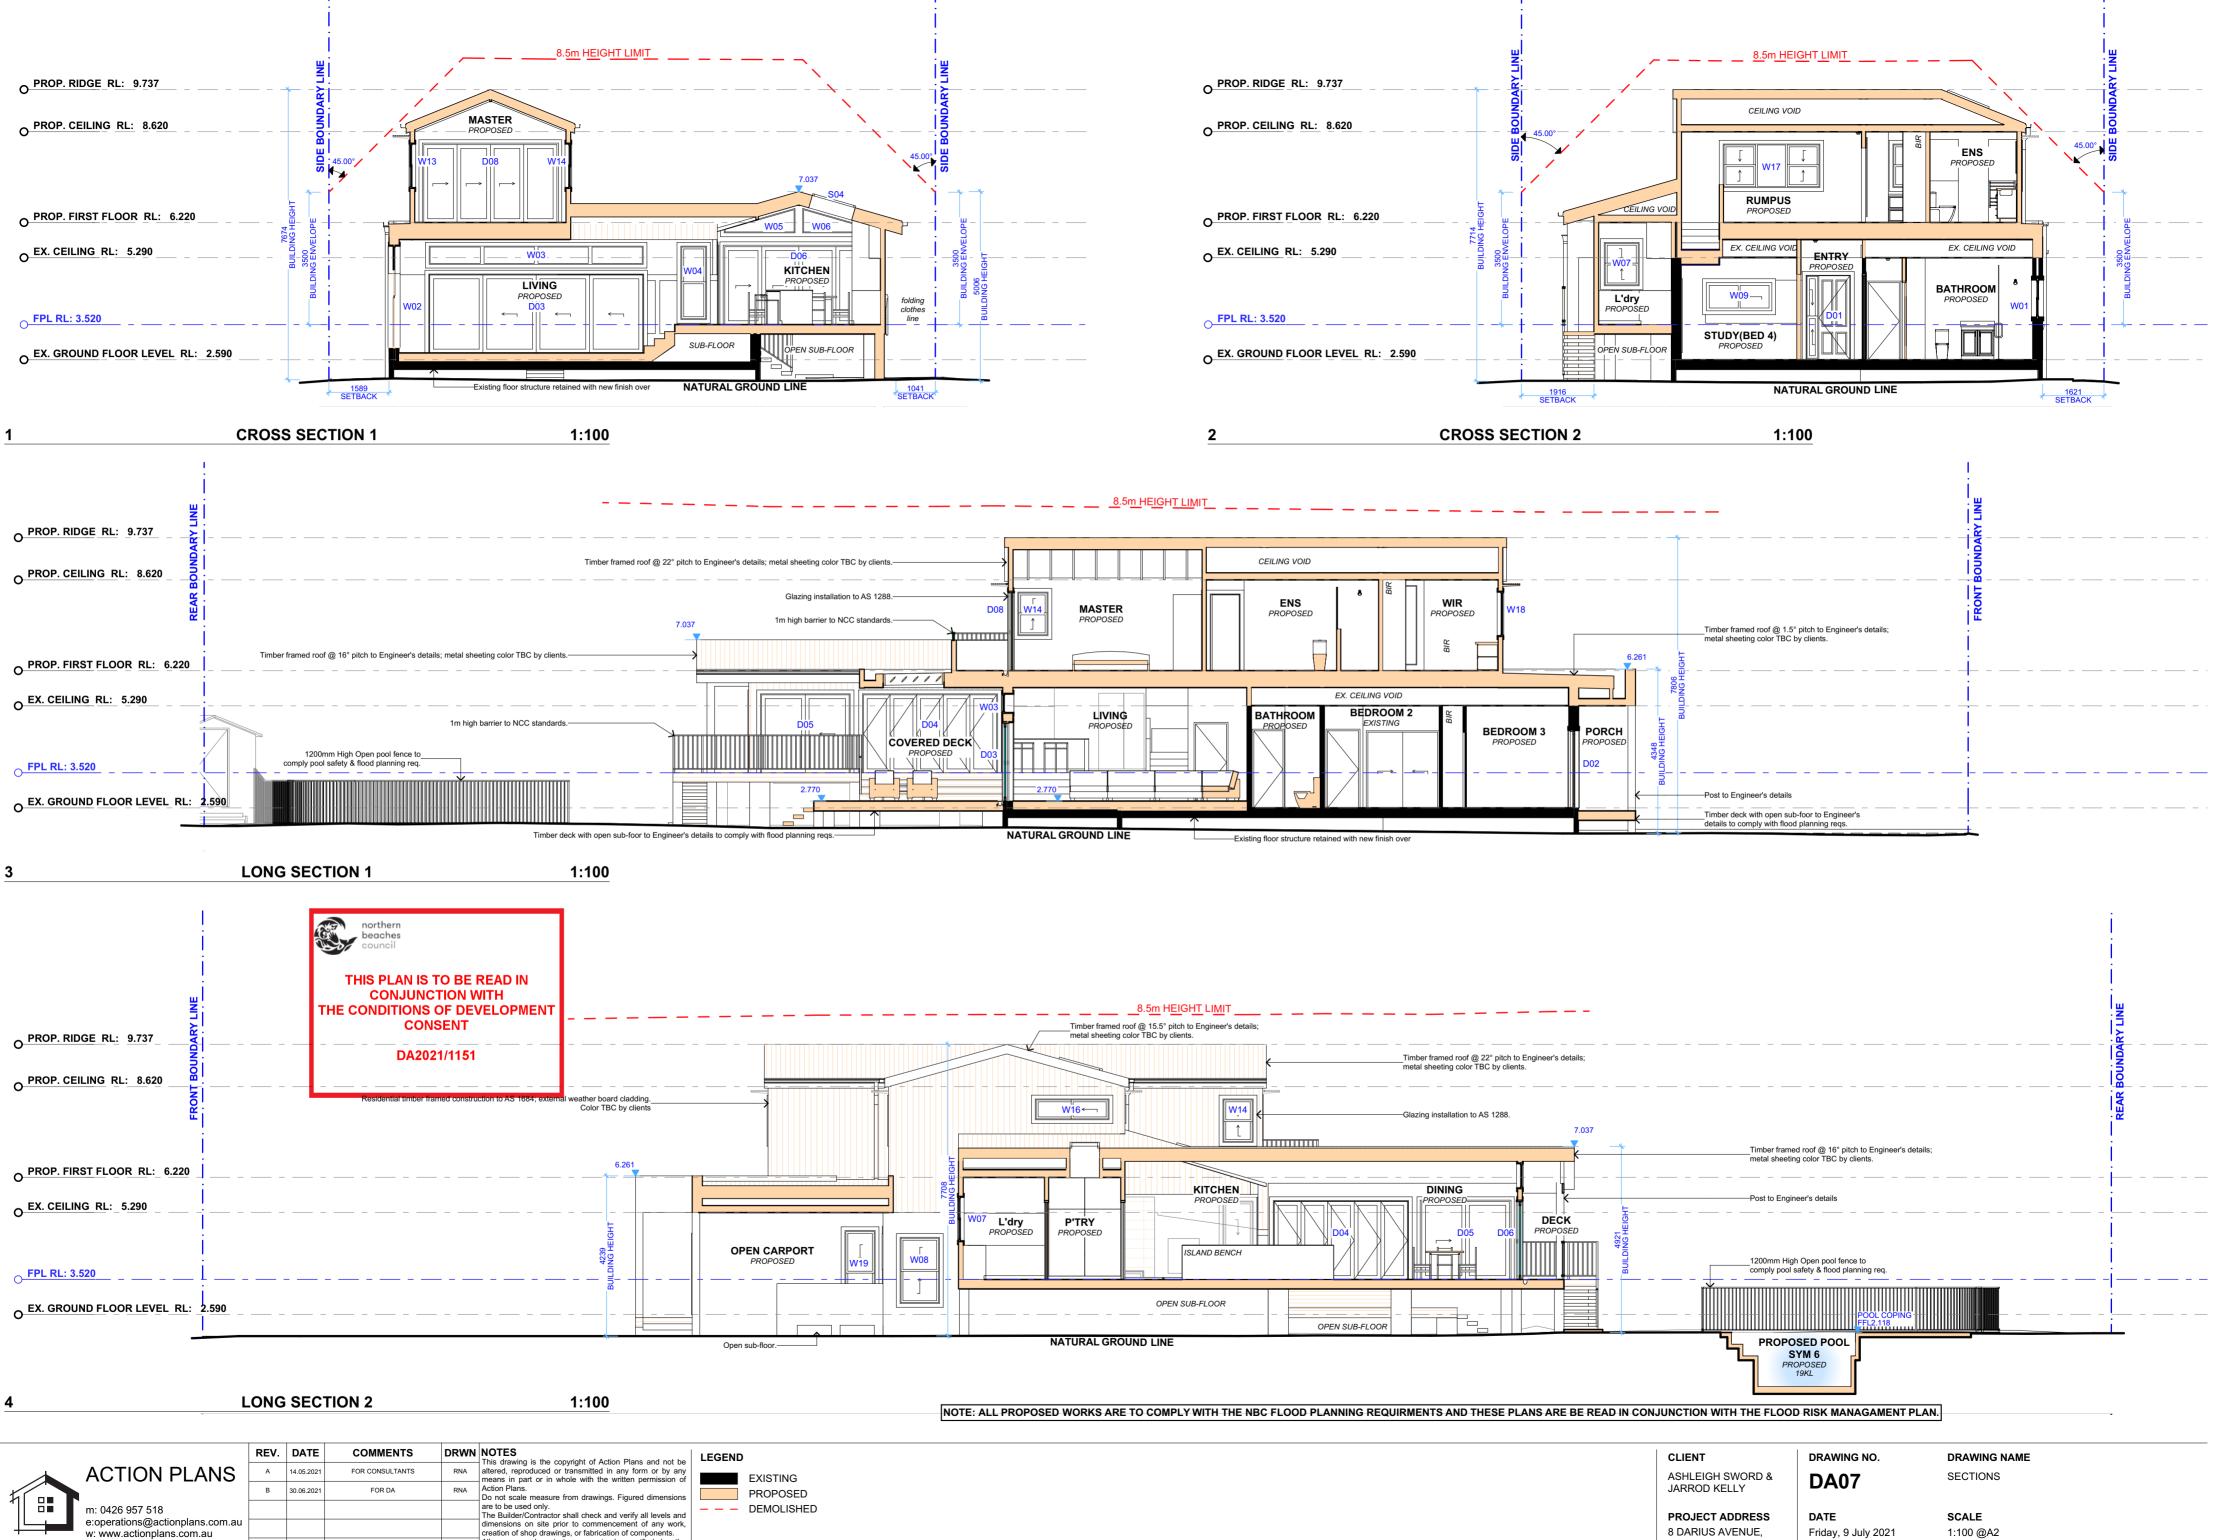

| CLIENT                                      | DRAWING NO.         | DRAWING NAME               |  |
|---------------------------------------------|---------------------|----------------------------|--|
| ASHLEIGH SWORD & JARROD KELLY               | DA04                | PROPOSED GROUND FLOOR PLAN |  |
| PROJECT ADDRESS                             | DATE                | SCALE                      |  |
| 8 DARIUS AVENUE,<br>NORTH NARRABEEN<br>2101 | Friday, 9 July 2021 | 1:100 @A2                  |  |





| CLIENT                        | DRAWING NO.        |
|-------------------------------|--------------------|
| ASHLEIGH SWORD & JARROD KELLY | DA06               |
| PROJECT ADDRESS               | DATE               |
| 8 DARIUS AVENUE.              | Friday 9 July 2021 |



w: www.actionplans.com.au

Do not scale measure from drawings. Figured dimensions are to be used only. The Builder/Contractor shall check and verify all levels and dimensions on site prior to commencement of any work, creation of shop drawings, or fabrication of components. All errors and omissions are to be verified by the Builder/Contractor and referred to the designer prior to the commencement of works.

8 DARIUS AVENUE, NORTH NARRABEEN 2101



e:operations@actionplans.com.au

w: www.actionplans.com.au

Do not scale measure from drawings. Figured dimensions are to be used only. The Builder/Contractor shall check and verify all levels and dimensions on site prior to commencement of any work, creation of shop drawings, or fabrication of components. All errors and omissions are to be ver