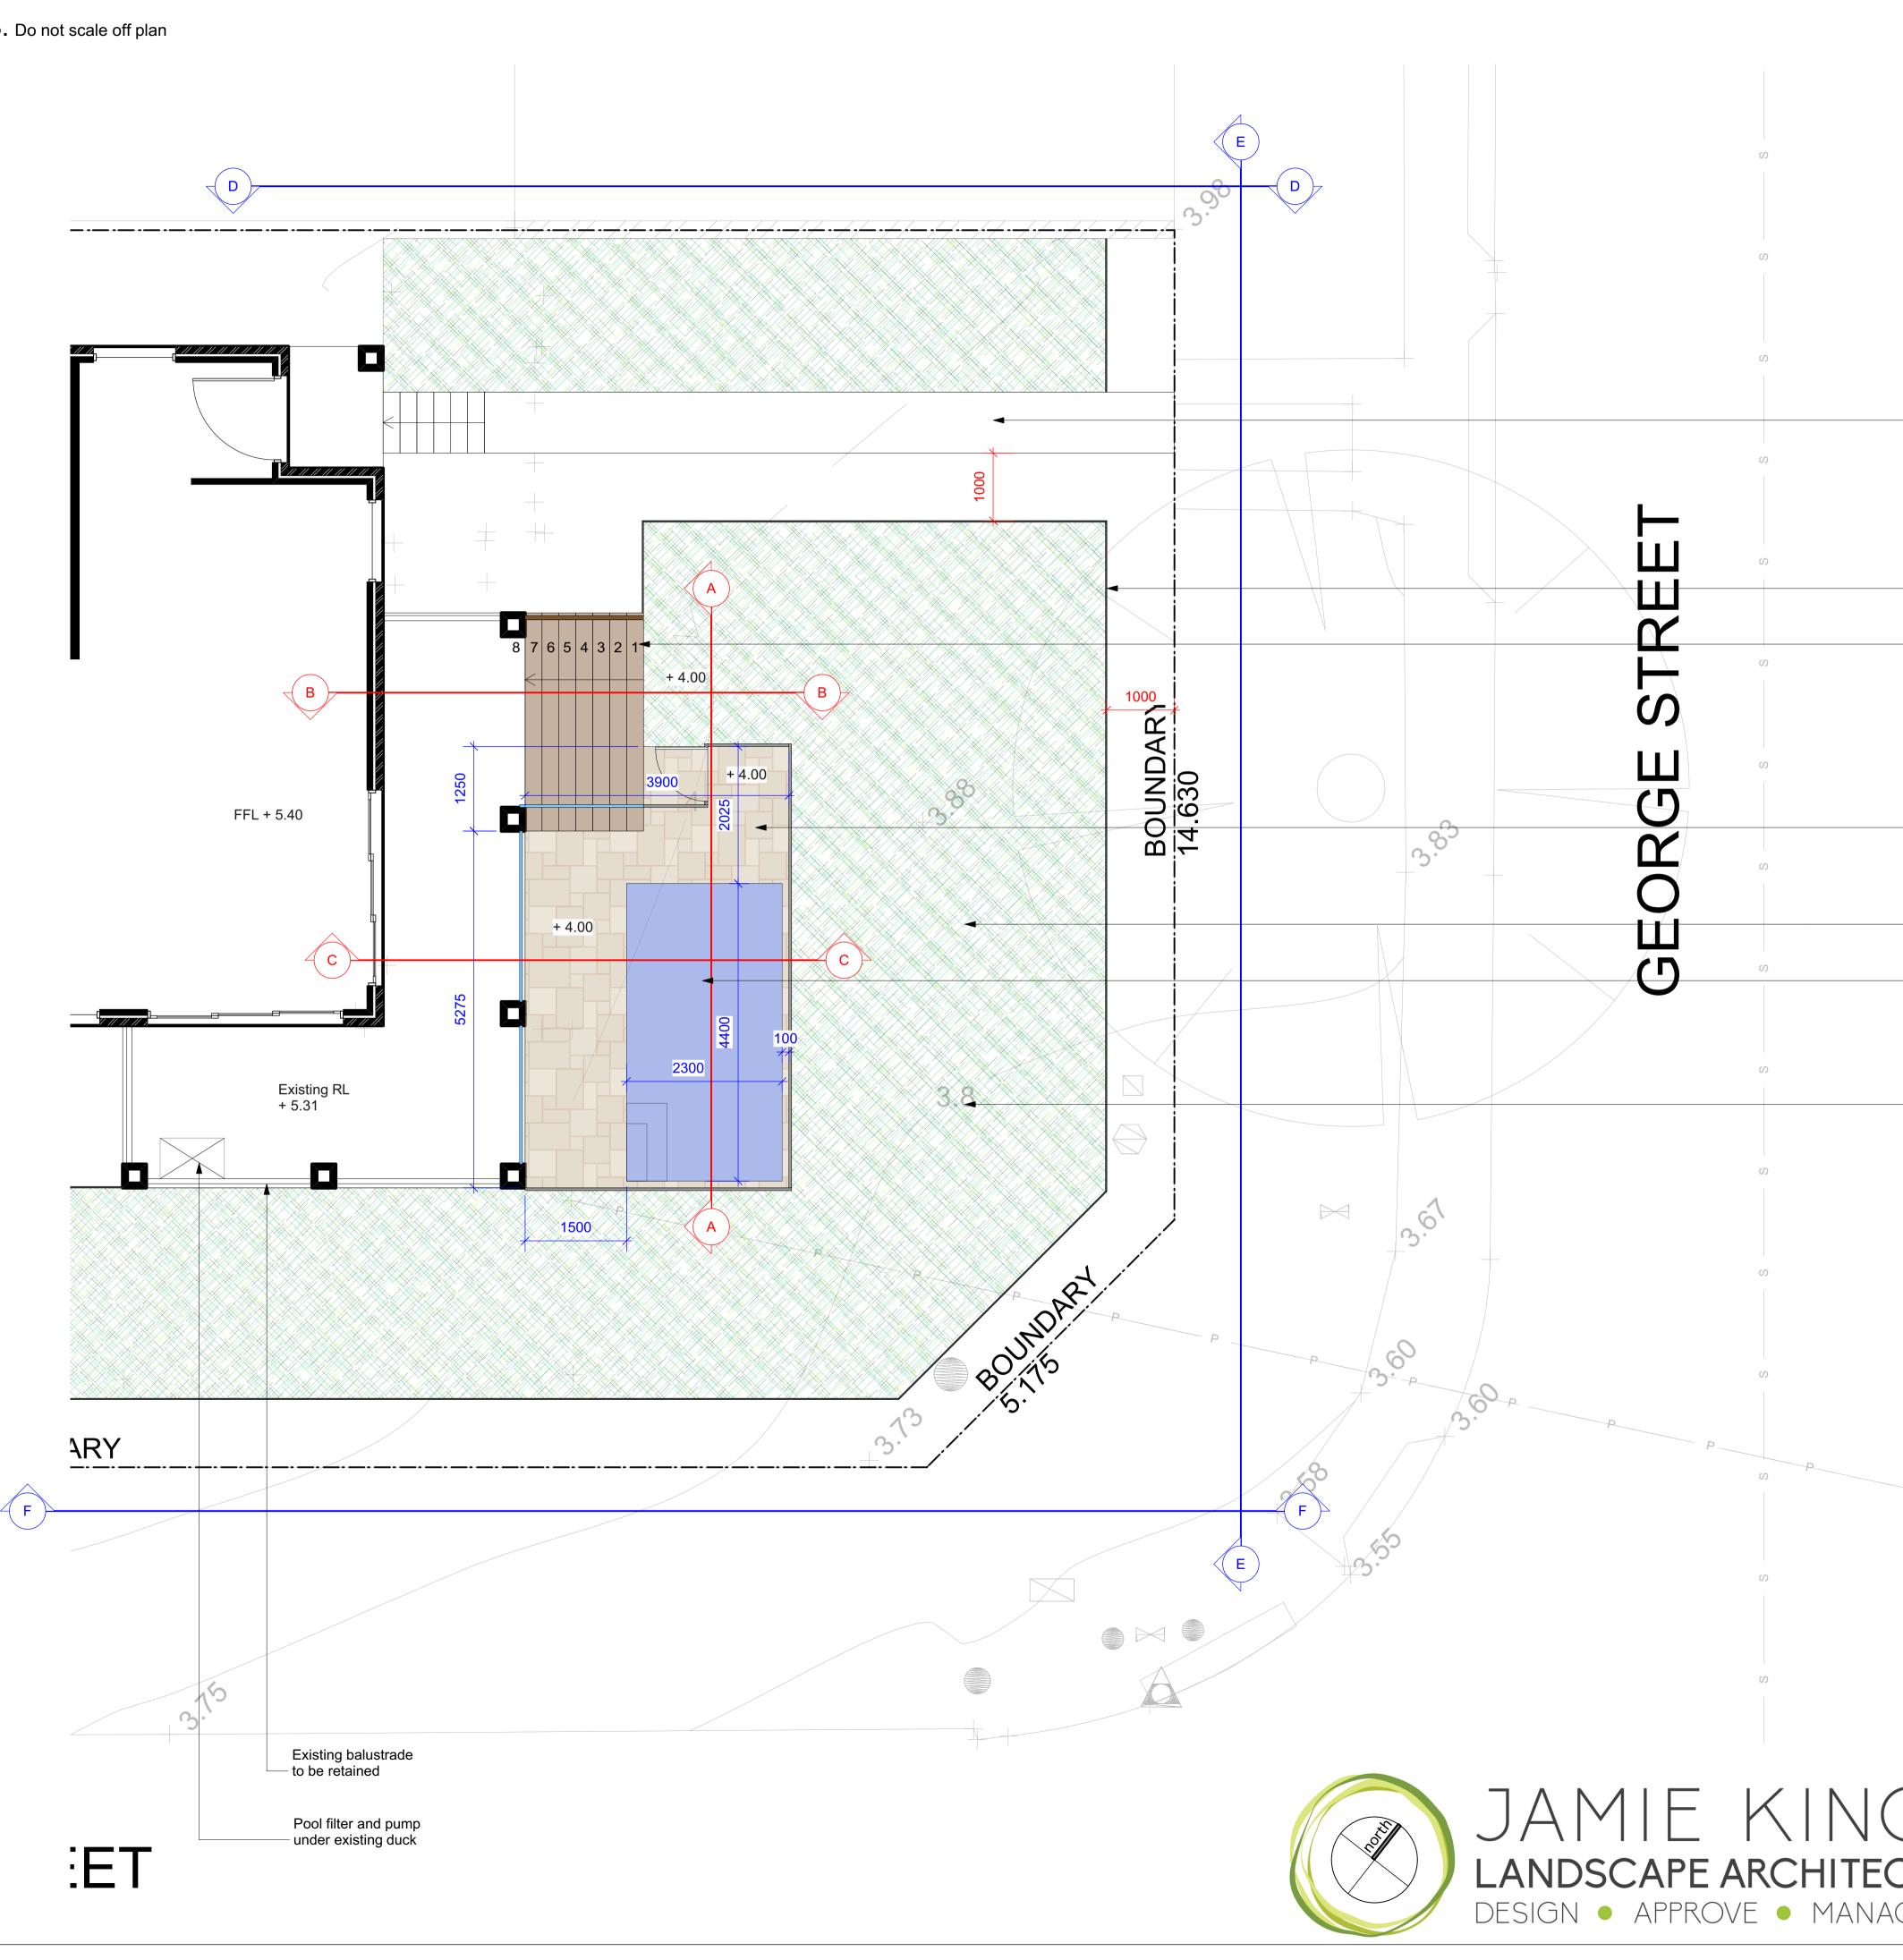

|                 |                                                 |                                           | Lege                                    | nd                                                                                                  |
|-----------------|-------------------------------------------------|-------------------------------------------|-----------------------------------------|-----------------------------------------------------------------------------------------------------|
|                 |                                                 |                                           |                                         | MULCH AREA                                                                                          |
|                 |                                                 |                                           |                                         | TURF AREA                                                                                           |
|                 |                                                 |                                           |                                         | TIMBER DECKING                                                                                      |
|                 |                                                 |                                           |                                         | CONCRETE PAVING                                                                                     |
|                 |                                                 |                                           |                                         | UNIT PAVING                                                                                         |
|                 |                                                 |                                           |                                         | STAIRS                                                                                              |
|                 |                                                 |                                           |                                         | PEBBLE                                                                                              |
|                 |                                                 |                                           |                                         | GRAVEL                                                                                              |
|                 |                                                 |                                           |                                         | COBBLESTONE                                                                                         |
|                 |                                                 |                                           |                                         | TIMBER                                                                                              |
|                 | Endedin en en ette tre                          | h a matala a d                            |                                         | WATER                                                                                               |
|                 | <ul> <li>Existing path to</li> </ul>            | be retained                               |                                         | MASONRY RETAINING WAL                                                                               |
|                 |                                                 |                                           |                                         | STONE RETAINING WALL                                                                                |
|                 |                                                 |                                           |                                         | TIMBER RETAINING WALL                                                                               |
|                 |                                                 |                                           | R                                       | BOULDER RETAINING WAL                                                                               |
|                 | – Garden edge                                   |                                           |                                         | SITE OR WORKS BOUNDAR                                                                               |
|                 |                                                 |                                           | + 88.88<br>+TW 88.88                    | PROPOSED LEVEL                                                                                      |
|                 | <ul> <li>New timber stai</li> </ul>             | r                                         | Paving 1                                | MATERIAL NAME                                                                                       |
|                 |                                                 |                                           | Fall                                    | SURFACE FALL DIRECTION                                                                              |
|                 |                                                 |                                           |                                         | SURFACE DRAINS                                                                                      |
|                 |                                                 |                                           | +88.88                                  | SURVEY (50% GREY LINES                                                                              |
|                 |                                                 |                                           |                                         | EXISTING TREE TO RETAIN                                                                             |
|                 | <ul> <li>Pool coping tile</li> </ul>            |                                           | (                                       | EXISTING TREE TO REMO                                                                               |
|                 |                                                 |                                           |                                         | EXISTING ROCK OUTCROF                                                                               |
|                 | – Turf                                          |                                           |                                         | I                                                                                                   |
|                 |                                                 |                                           |                                         |                                                                                                     |
|                 | Prefabricated <ul> <li>concrete pool</li> </ul> |                                           |                                         |                                                                                                     |
|                 |                                                 |                                           |                                         |                                                                                                     |
|                 |                                                 |                                           |                                         |                                                                                                     |
|                 | Retain existing                                 |                                           |                                         |                                                                                                     |
|                 | – throughout land                               | iscape alea                               |                                         |                                                                                                     |
|                 |                                                 |                                           |                                         |                                                                                                     |
|                 |                                                 |                                           |                                         |                                                                                                     |
|                 |                                                 |                                           |                                         |                                                                                                     |
|                 |                                                 |                                           |                                         |                                                                                                     |
|                 |                                                 |                                           |                                         |                                                                                                     |
|                 |                                                 |                                           |                                         |                                                                                                     |
|                 |                                                 |                                           |                                         |                                                                                                     |
|                 |                                                 |                                           |                                         |                                                                                                     |
|                 |                                                 |                                           |                                         |                                                                                                     |
|                 |                                                 |                                           |                                         |                                                                                                     |
|                 |                                                 |                                           |                                         |                                                                                                     |
|                 |                                                 |                                           |                                         |                                                                                                     |
|                 |                                                 |                                           |                                         |                                                                                                     |
|                 |                                                 |                                           | Notes:<br>>Do not sc:<br>>Contracto     | ale off plan.<br>rs to check all measurements onsi                                                  |
|                 |                                                 |                                           | before quot                             | ting or commencing work.<br>alities arrise, contact the Landscap                                    |
|                 |                                                 |                                           | >This desig<br>reproduced<br>Jamie King | gn is copyright and is not to be<br>I in anyway without writen consent<br>I Landscape Architect.    |
| С               | 16/08/21                                        | Issue C for DA                            | >This plan<br>and is ther               | is not based on a registered su<br>refore not guaranteed accurate i<br>imension. All dimensions are |
| B<br>A          | 22/04/21<br>31/03/21                            | Issue B for DA<br>DRAFT issue for review. | indicative<br>the bound                 | and may be adjusted onsite with<br>s of the approved document and<br>tandards and codes.            |
| SSUE<br>PROJECT | DATE                                            | REVISION                                  |                                         | PROJECT #                                                                                           |
|                 | /1 George                                       | Street, Avalon Beach                      | DATE #                                  | See above DWG#                                                                                      |
| CLILINI         | Mr & Mrs. E                                     | <u>-</u> vans                             | SCALE @ A1                              |                                                                                                     |
| DWG             |                                                 |                                           | DRAWN                                   | <sup>1 See Plan</sup> Sht-1C                                                                        |