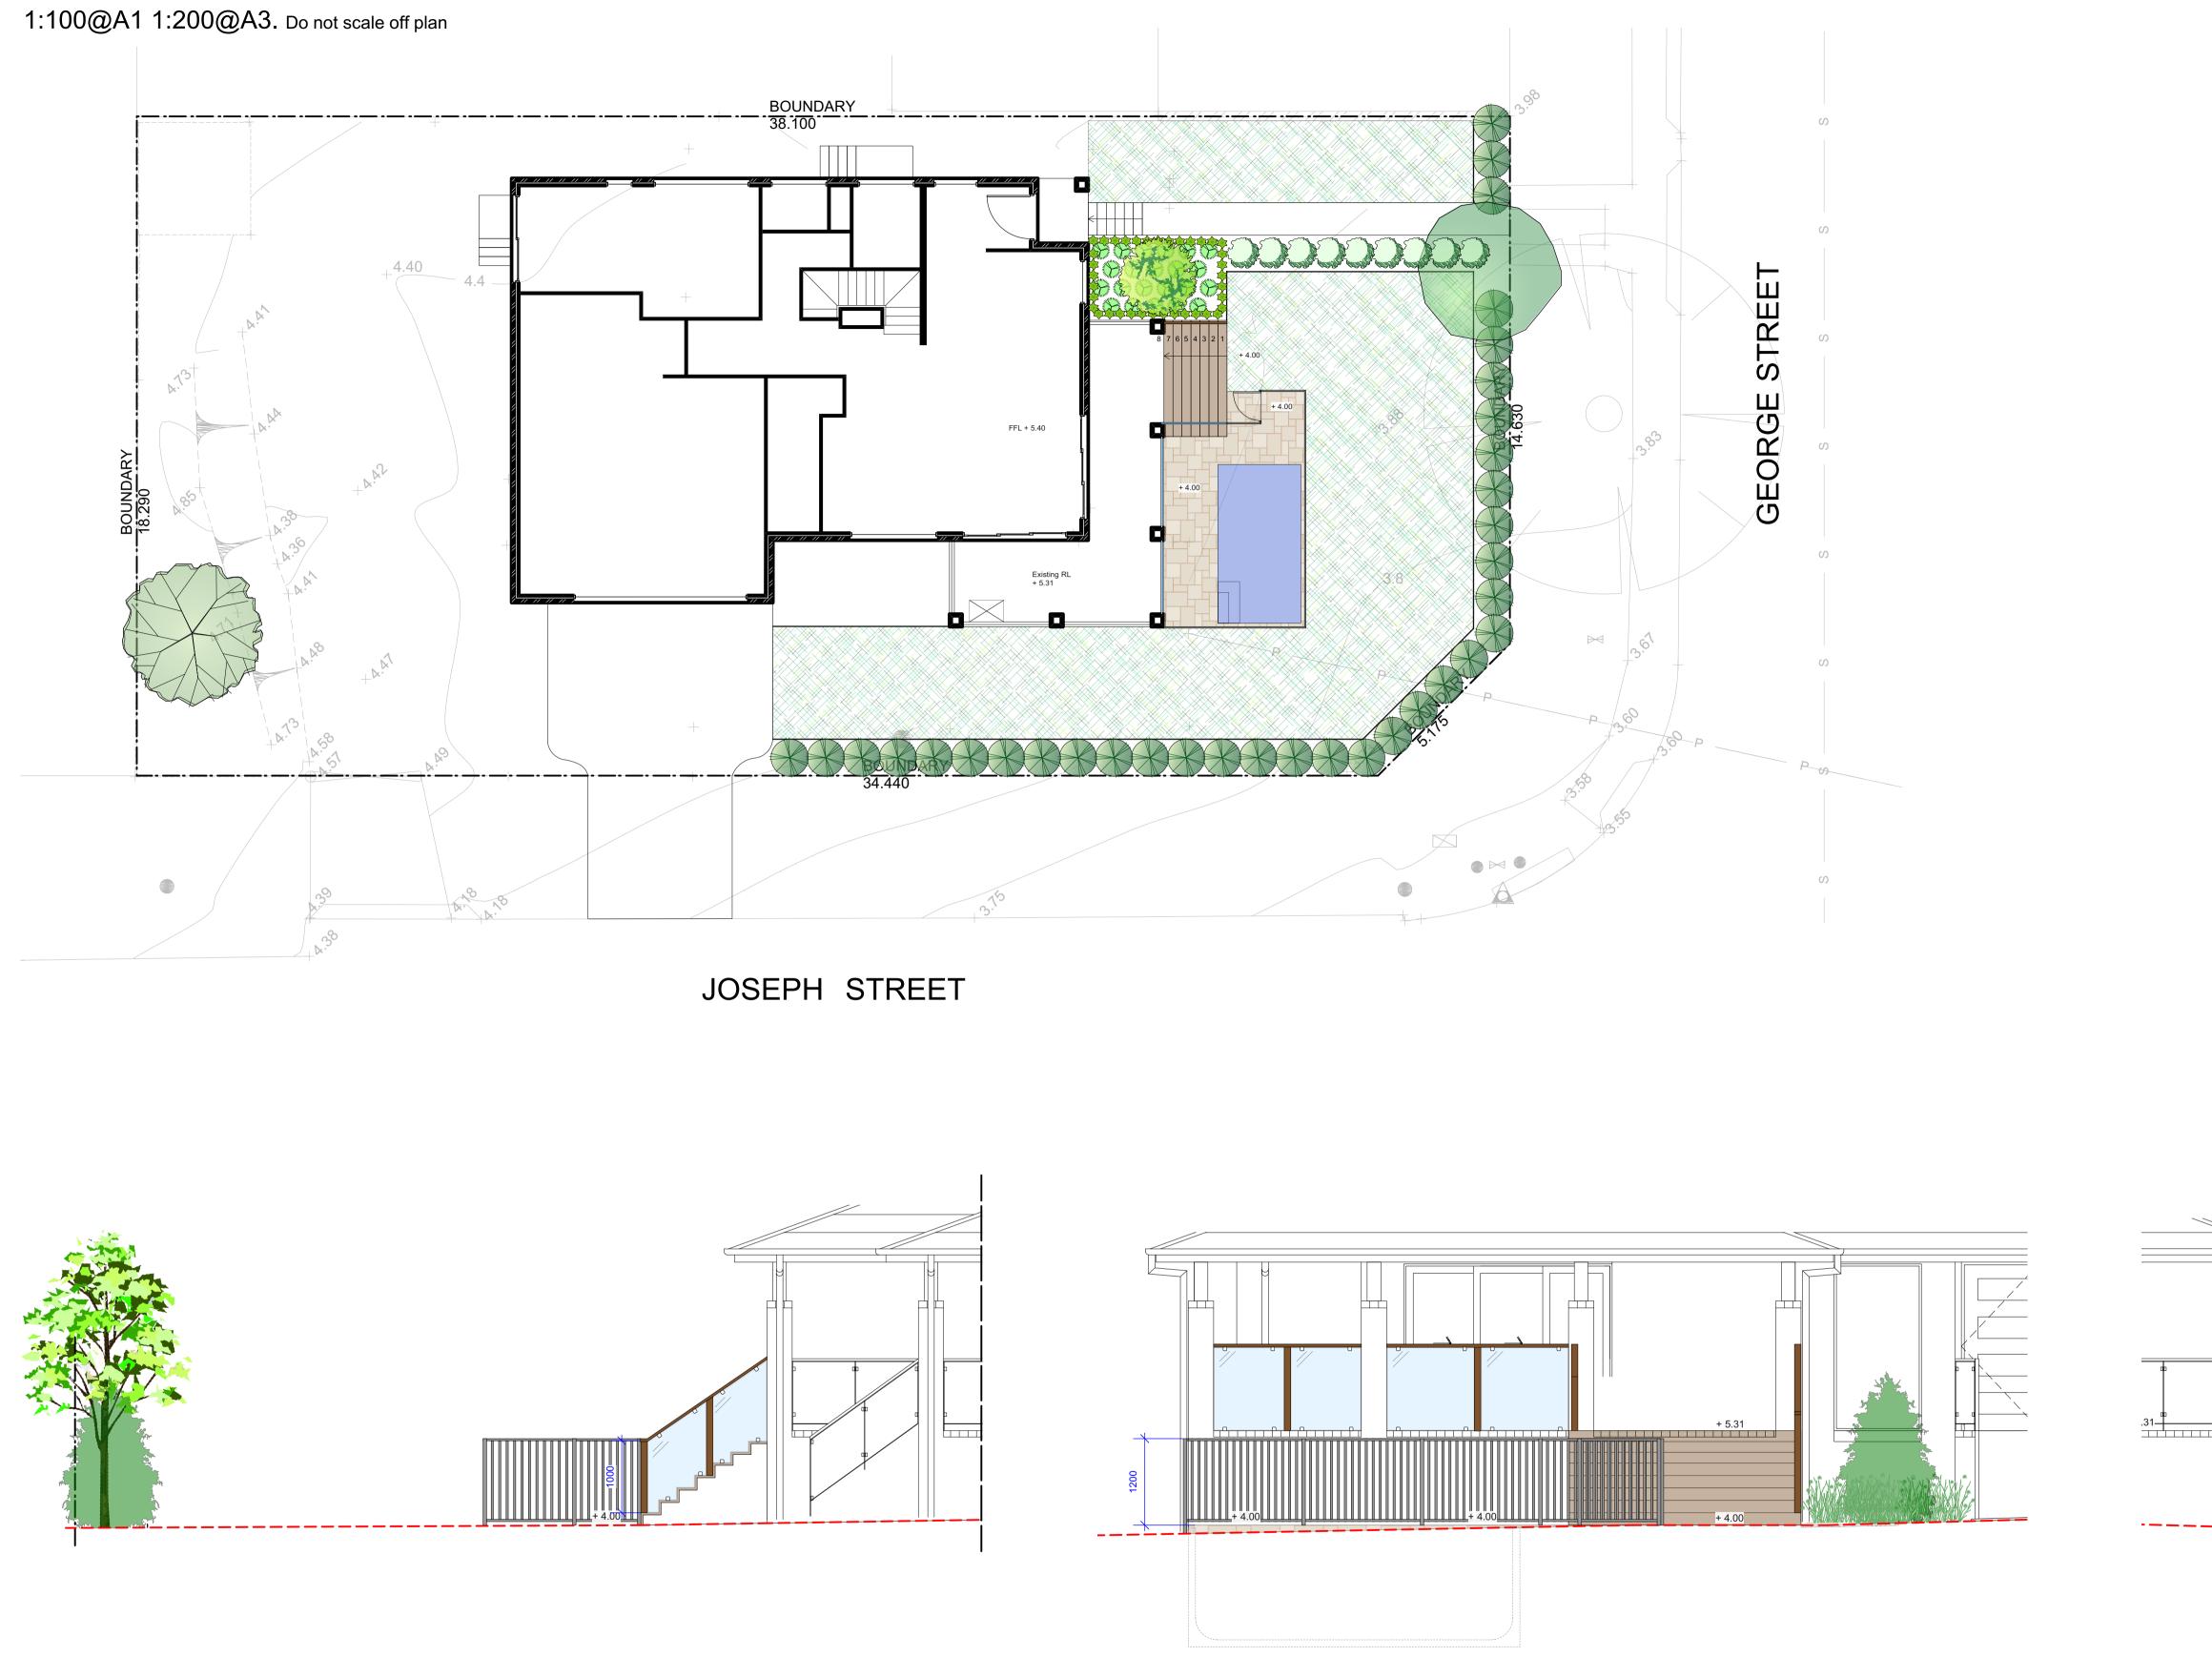

|                 |                                                 |                                           | Lege                                    | nd                                                                                                  |
|-----------------|-------------------------------------------------|-------------------------------------------|-----------------------------------------|-----------------------------------------------------------------------------------------------------|
|                 |                                                 |                                           |                                         | MULCH AREA                                                                                          |
|                 |                                                 |                                           |                                         | TURF AREA                                                                                           |
|                 |                                                 |                                           |                                         | TIMBER DECKING                                                                                      |
|                 |                                                 |                                           |                                         | CONCRETE PAVING                                                                                     |
|                 |                                                 |                                           |                                         | UNIT PAVING                                                                                         |
|                 |                                                 |                                           |                                         | STAIRS                                                                                              |
|                 |                                                 |                                           |                                         | PEBBLE                                                                                              |
|                 |                                                 |                                           |                                         | GRAVEL                                                                                              |
|                 |                                                 |                                           |                                         | COBBLESTONE                                                                                         |
|                 |                                                 |                                           |                                         | TIMBER                                                                                              |
|                 | Endedin en en ette tre                          | h a matala a d                            |                                         | WATER                                                                                               |
|                 | <ul> <li>Existing path to</li> </ul>            | be retained                               |                                         | MASONRY RETAINING WAL                                                                               |
|                 |                                                 |                                           |                                         | STONE RETAINING WALL                                                                                |
|                 |                                                 |                                           |                                         | TIMBER RETAINING WALL                                                                               |
|                 |                                                 |                                           | R                                       | BOULDER RETAINING WAL                                                                               |
|                 | – Garden edge                                   |                                           |                                         | SITE OR WORKS BOUNDAR                                                                               |
|                 |                                                 |                                           | + 88.88<br>+TW 88.88                    | PROPOSED LEVEL                                                                                      |
|                 | <ul> <li>New timber stai</li> </ul>             | r                                         | Paving 1                                | MATERIAL NAME                                                                                       |
|                 |                                                 |                                           | Fall                                    | SURFACE FALL DIRECTION                                                                              |
|                 |                                                 |                                           |                                         | SURFACE DRAINS                                                                                      |
|                 |                                                 |                                           | +88.88                                  | SURVEY (50% GREY LINES                                                                              |
|                 |                                                 |                                           |                                         | EXISTING TREE TO RETAIN                                                                             |
|                 | <ul> <li>Pool coping tile</li> </ul>            |                                           | (                                       | EXISTING TREE TO REMO                                                                               |
|                 |                                                 |                                           |                                         | EXISTING ROCK OUTCROF                                                                               |
|                 | – Turf                                          |                                           |                                         | I                                                                                                   |
|                 |                                                 |                                           |                                         |                                                                                                     |
|                 | Prefabricated <ul> <li>concrete pool</li> </ul> |                                           |                                         |                                                                                                     |
|                 |                                                 |                                           |                                         |                                                                                                     |
|                 |                                                 |                                           |                                         |                                                                                                     |
|                 | Retain existing                                 |                                           |                                         |                                                                                                     |
|                 | – throughout land                               | iscape alea                               |                                         |                                                                                                     |
|                 |                                                 |                                           |                                         |                                                                                                     |
|                 |                                                 |                                           |                                         |                                                                                                     |
|                 |                                                 |                                           |                                         |                                                                                                     |
|                 |                                                 |                                           |                                         |                                                                                                     |
|                 |                                                 |                                           |                                         |                                                                                                     |
|                 |                                                 |                                           |                                         |                                                                                                     |
|                 |                                                 |                                           |                                         |                                                                                                     |
|                 |                                                 |                                           |                                         |                                                                                                     |
|                 |                                                 |                                           |                                         |                                                                                                     |
|                 |                                                 |                                           |                                         |                                                                                                     |
|                 |                                                 |                                           |                                         |                                                                                                     |
|                 |                                                 |                                           |                                         |                                                                                                     |
|                 |                                                 |                                           |                                         |                                                                                                     |
|                 |                                                 |                                           | Notes:<br>>Do not sc:<br>>Contracto     | ale off plan.<br>rs to check all measurements onsi                                                  |
|                 |                                                 |                                           | before quot                             | ting or commencing work.<br>alities arrise, contact the Landscap                                    |
|                 |                                                 |                                           | >This desig<br>reproduced<br>Jamie King | gn is copyright and is not to be<br>I in anyway without writen consent<br>I Landscape Architect.    |
| С               | 16/08/21                                        | Issue C for DA                            | >This plan<br>and is ther               | is not based on a registered su<br>refore not guaranteed accurate i<br>imension. All dimensions are |
| B<br>A          | 22/04/21<br>31/03/21                            | Issue B for DA<br>DRAFT issue for review. | indicative<br>the bound                 | and may be adjusted onsite with<br>s of the approved document and<br>tandards and codes.            |
| SSUE<br>PROJECT | DATE                                            | REVISION                                  |                                         | PROJECT #                                                                                           |
|                 | /1 George                                       | Street, Avalon Beach                      | DATE #                                  | See above DWG#                                                                                      |
| CLILINI         | Mr & Mrs. E                                     | <u>-</u> vans                             | SCALE @ A1                              |                                                                                                     |
| DWG             |                                                 |                                           | DRAWN                                   | <sup>1 See Plan</sup> Sht-1C                                                                        |