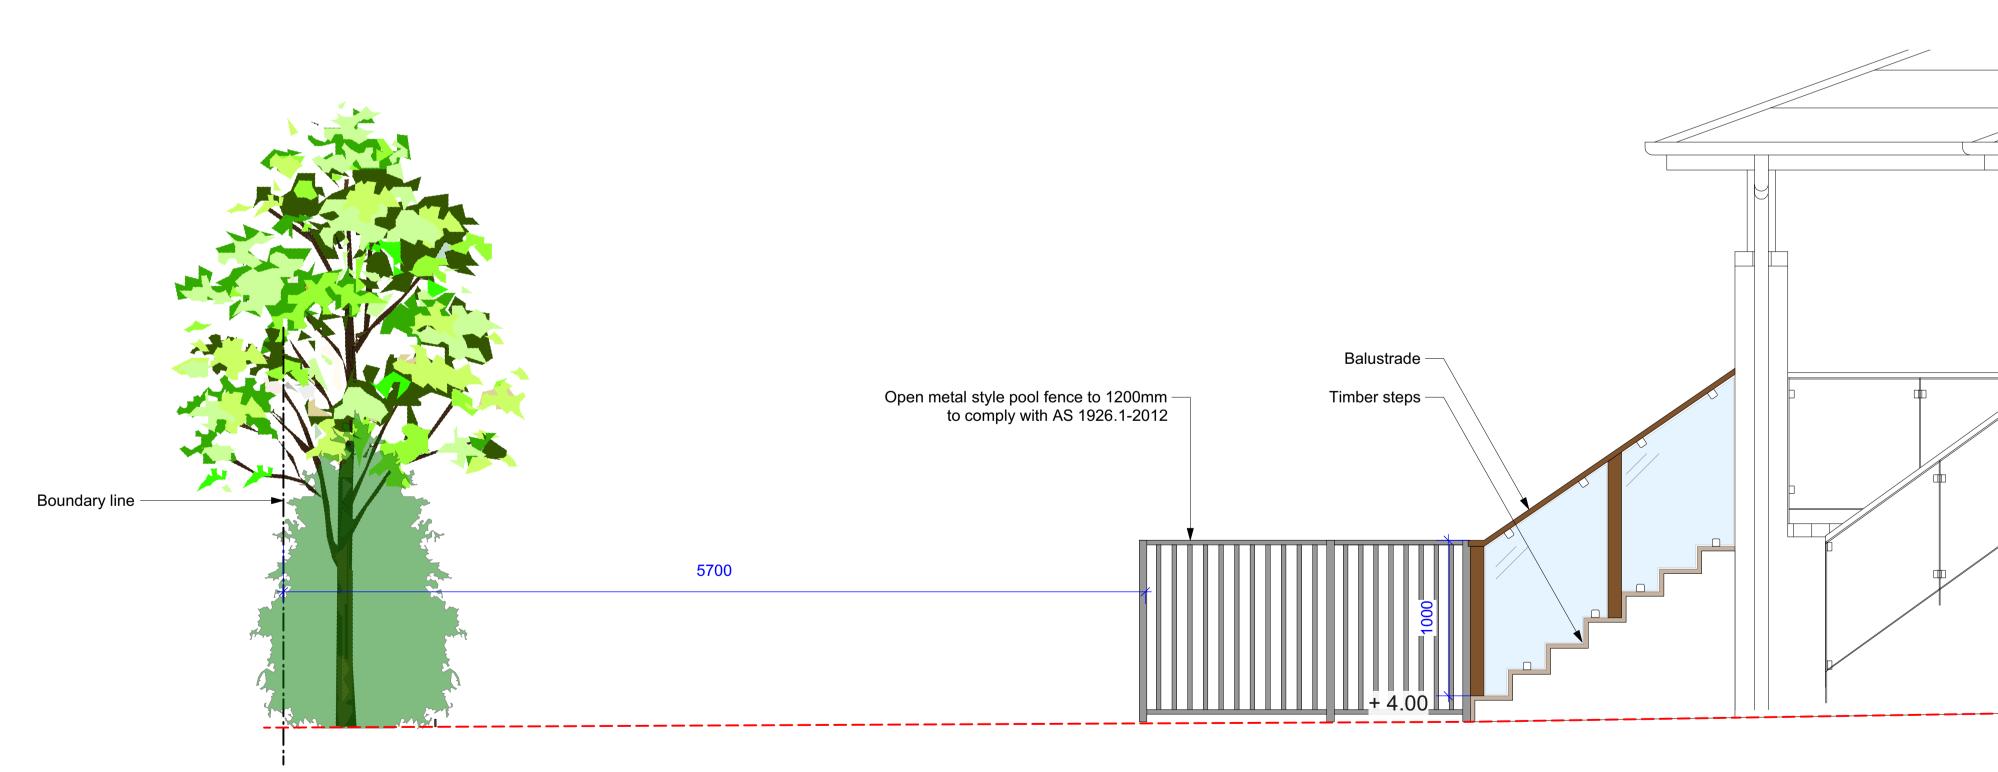

## Boundary line

Notes: >Do not scale off plan.

>Contractors to check all measurements onsite before quoting or commencing work.
 >If abnormalities arrise, contact the Landscape

If abnormalities arrise, contact the Landscape Architect.
 This design is copyright and is not to be reproduced in anyway without writen consent of Jamie King Landscape Architect.
 This plan is not based on a registered survey and is therefore not guaranteed accurate in scale or dimension. All dimensions are indicative and may be adjusted onsite within

indicative and may be adjusted onsite within the bounds of the approved document and the relevant standards and codes.

WS

JK REVISION

PROJECT # **21080** 

Sht-104

16/08/21

22/04/21

31/03/21