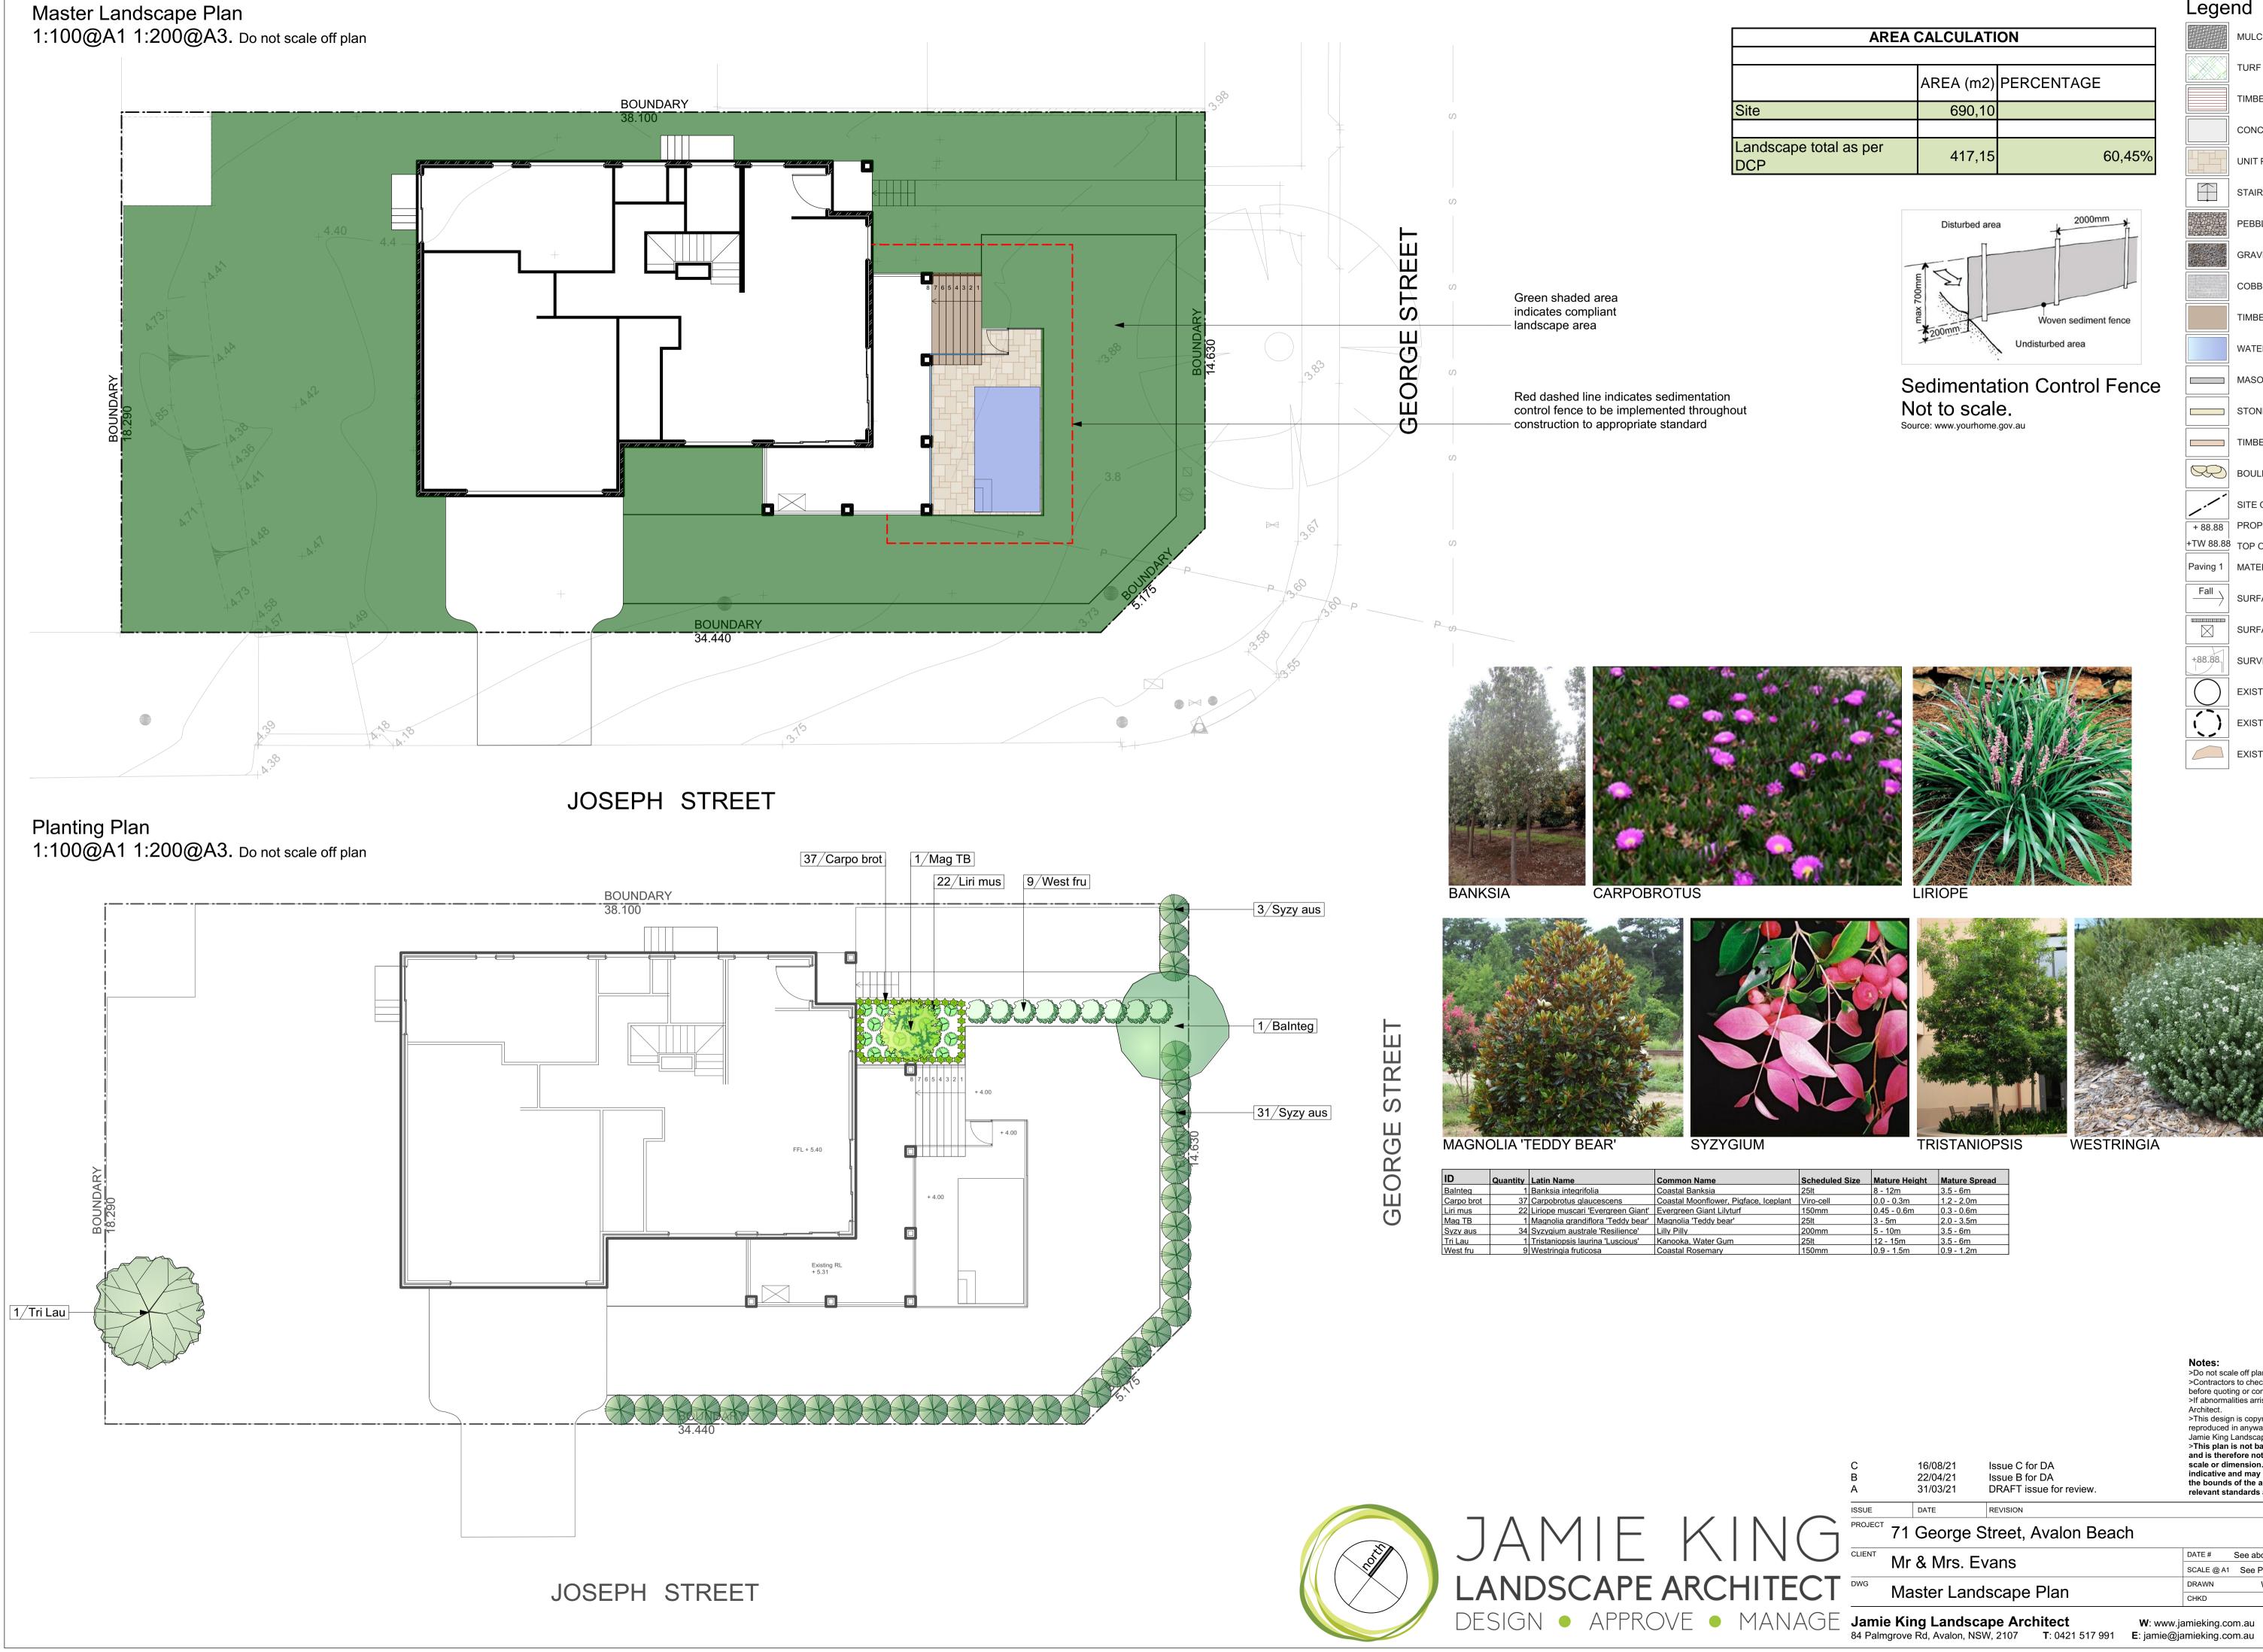

## Sedimentation Control Fence

| 1          |        | Pantan | 1/2 |
|------------|--------|--------|-----|
|            |        |        |     |
|            |        | - Jair |     |
|            |        |        |     |
|            | N. Y   |        |     |
|            |        |        |     |
|            |        |        |     |
| WESTRINGIA | 2-2-17 |        | A A |