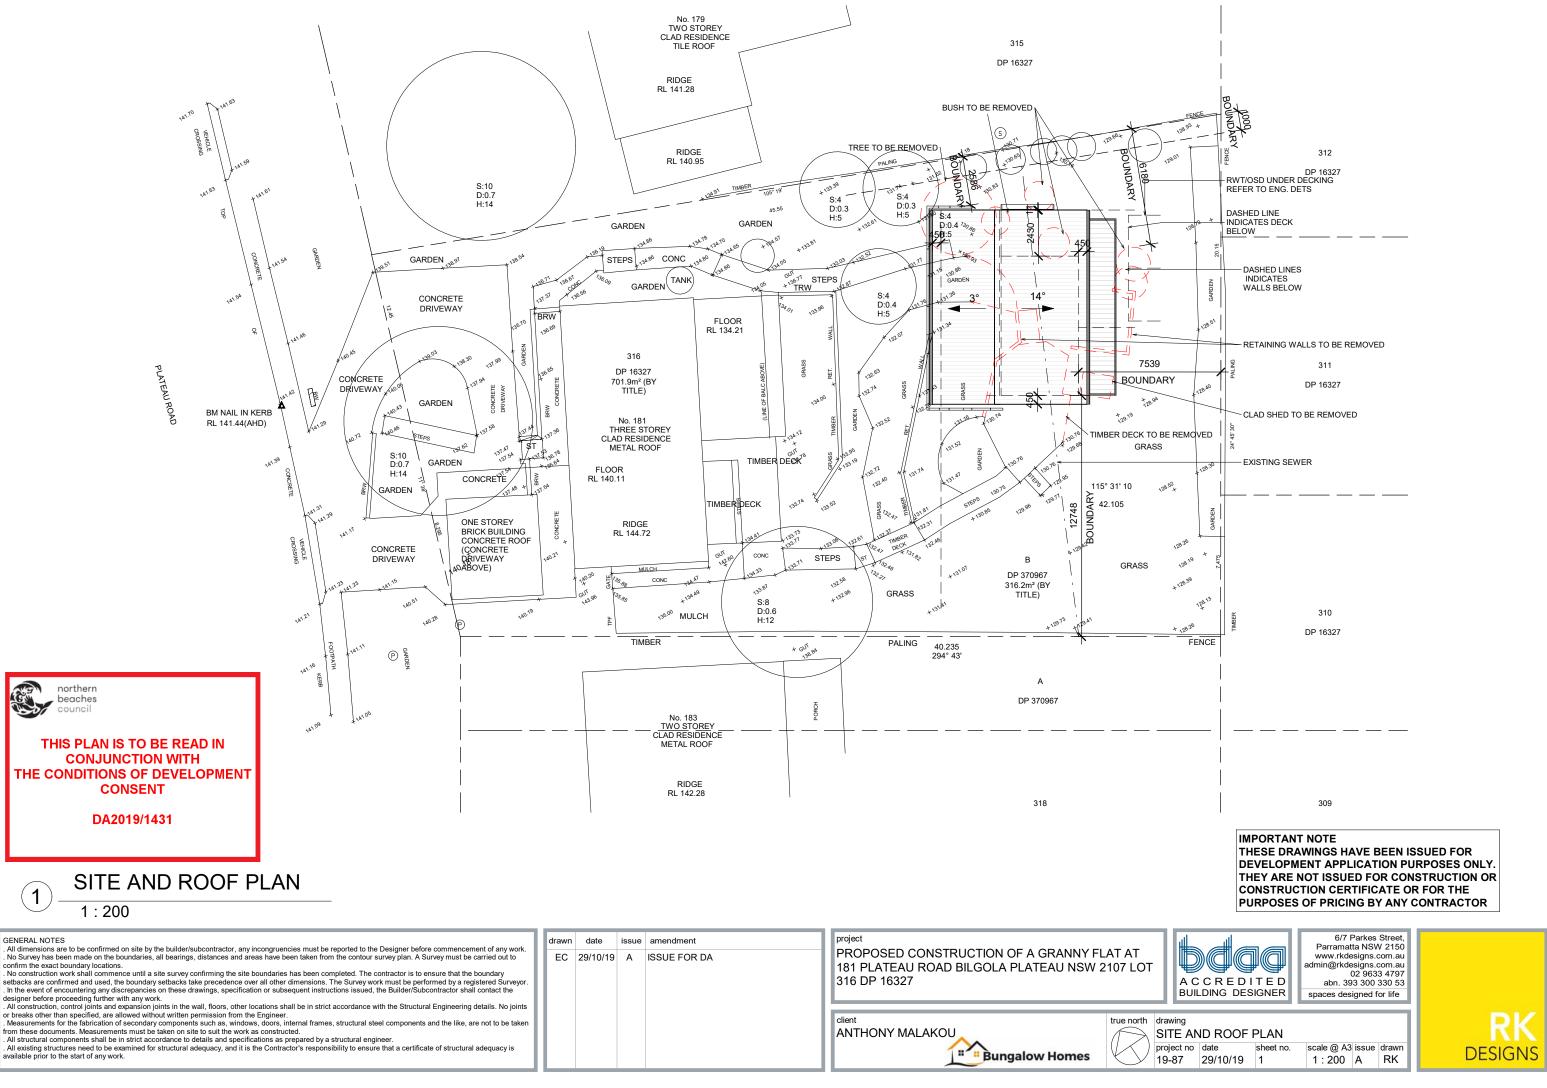

| THONY MALAKOU |                |
|---------------|----------------|
|               | $\sim$         |
|               | Bungalow Homes |





 $(\mathbf{2})$ 



5.5 M HEIGHT LIMIT AT THE RIDGE LINE

. All dimensions are to be confirmed on site by the builder/subcontractor, any incongruencies must be reported to the Designer before commencement of any work . No Survey has been made on the boundaries, all bearings, distances and areas have been taken from the contour survey plan. A Survey must be carried out to

Confirm the exact boundary locations. No construction work shall commence until a site survey confirming the site boundaries has been completed. The contractor is to ensure that the boundary setbacks are confirmed the contractor is to ensure that the boundary setbacks take prec