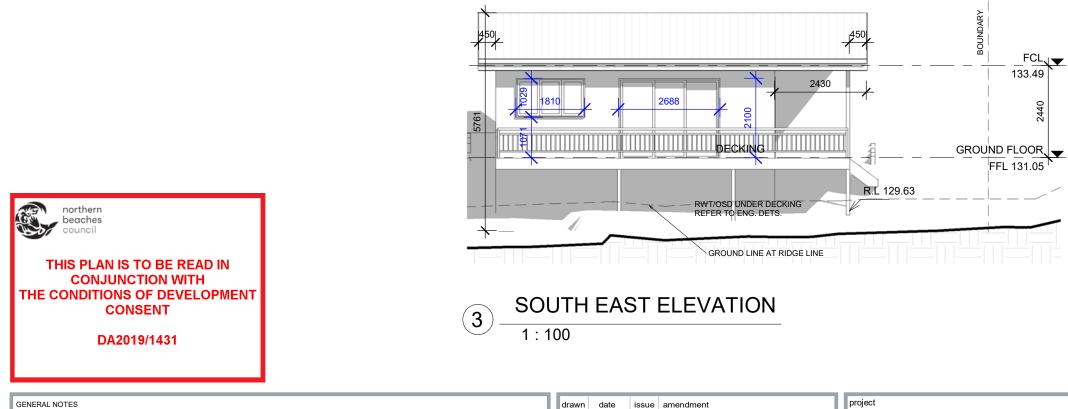

| THONY MALAKOU |                |
|---------------|----------------|
|               | $\sim$         |
|               | Bungalow Homes |





 $(\mathbf{2})$ 



5.5 M HEIGHT LIMIT AT THE RIDGE LINE

. All dimensions are to be confirmed on site by the builder/subcontractor, any incongruencies must be reported to the Designer before commencement of any work . No Survey has been made on the boundaries, all bearings, distances and areas have been taken from the contour survey plan. A Survey must be carried out to

Confirm the exact boundary locations. No construction work shall commence until a site survey confirming the site boundaries has been completed. The contractor is to ensure that the boundary setbacks are confirmed the contractor is to ensure that the boundary setbacks take precedence over all other dimensions. The Survey work must be performed by a registered Survey. In the event of encountering any discrepancies on these drawings, specifi