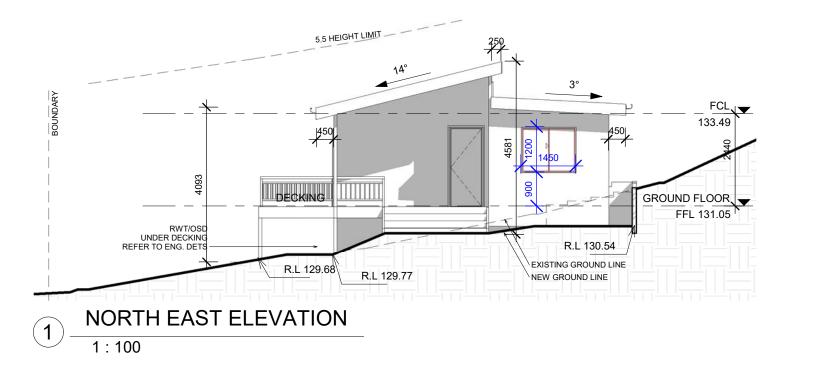

| THONY MALAKOU |                |
|---------------|----------------|
|               | $\sim$         |
|               | Bungalow Homes |





 $(\mathbf{2})$ 



5.5 M HEIGHT LIMIT AT THE RIDGE LINE

. All dimensions are to be confirmed on site by the builder/subcontractor, any incongruencies must be reported to the Designer before commencement of any work . No Survey has been made on the boundaries, all bearings, distances and areas have been taken from the contour survey plan. A Survey must be carried out to

Confirm the exact boundary locations. No construction work shall commence until a site survey confirming the site boundaries has been completed. The contractor is to ensure that the boundary setbacks are confirmed the contractor is to ensure that the boundary setbacks take precedence over all other dimensions. The Survey work must be performed by a registered Survey. In the event of encountering any discrepancies on t