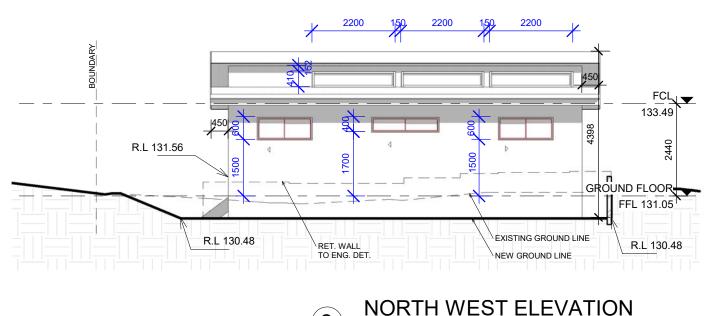

| THONY MALAKOU |                |
|---------------|----------------|
|               | $\sim$         |
|               | Bungalow Homes |





 $(\mathbf{2})$ 



5.5 M HEIGHT LIMIT AT THE RIDGE LINE

. All dimensions are to be confirmed on site by the builder/subcontractor, any incongruencies must be reported to the Designer before commencement of any work . No Survey has been made on the boundaries, all bearings, distances and areas have been taken from the contour survey plan. A Survey must be carried out to

Confirm the exact boundary locations. No construction work shall commence until a site survey confirming the site boundaries has been completed. The contractor is to ensure that the boundary setbacks are confirmed the contractor is to ensure that the boundary setbacks take precedence over all other dimensions. The Survey work must be performed by a registered Survey. In the event of encountering any discrepancies on the