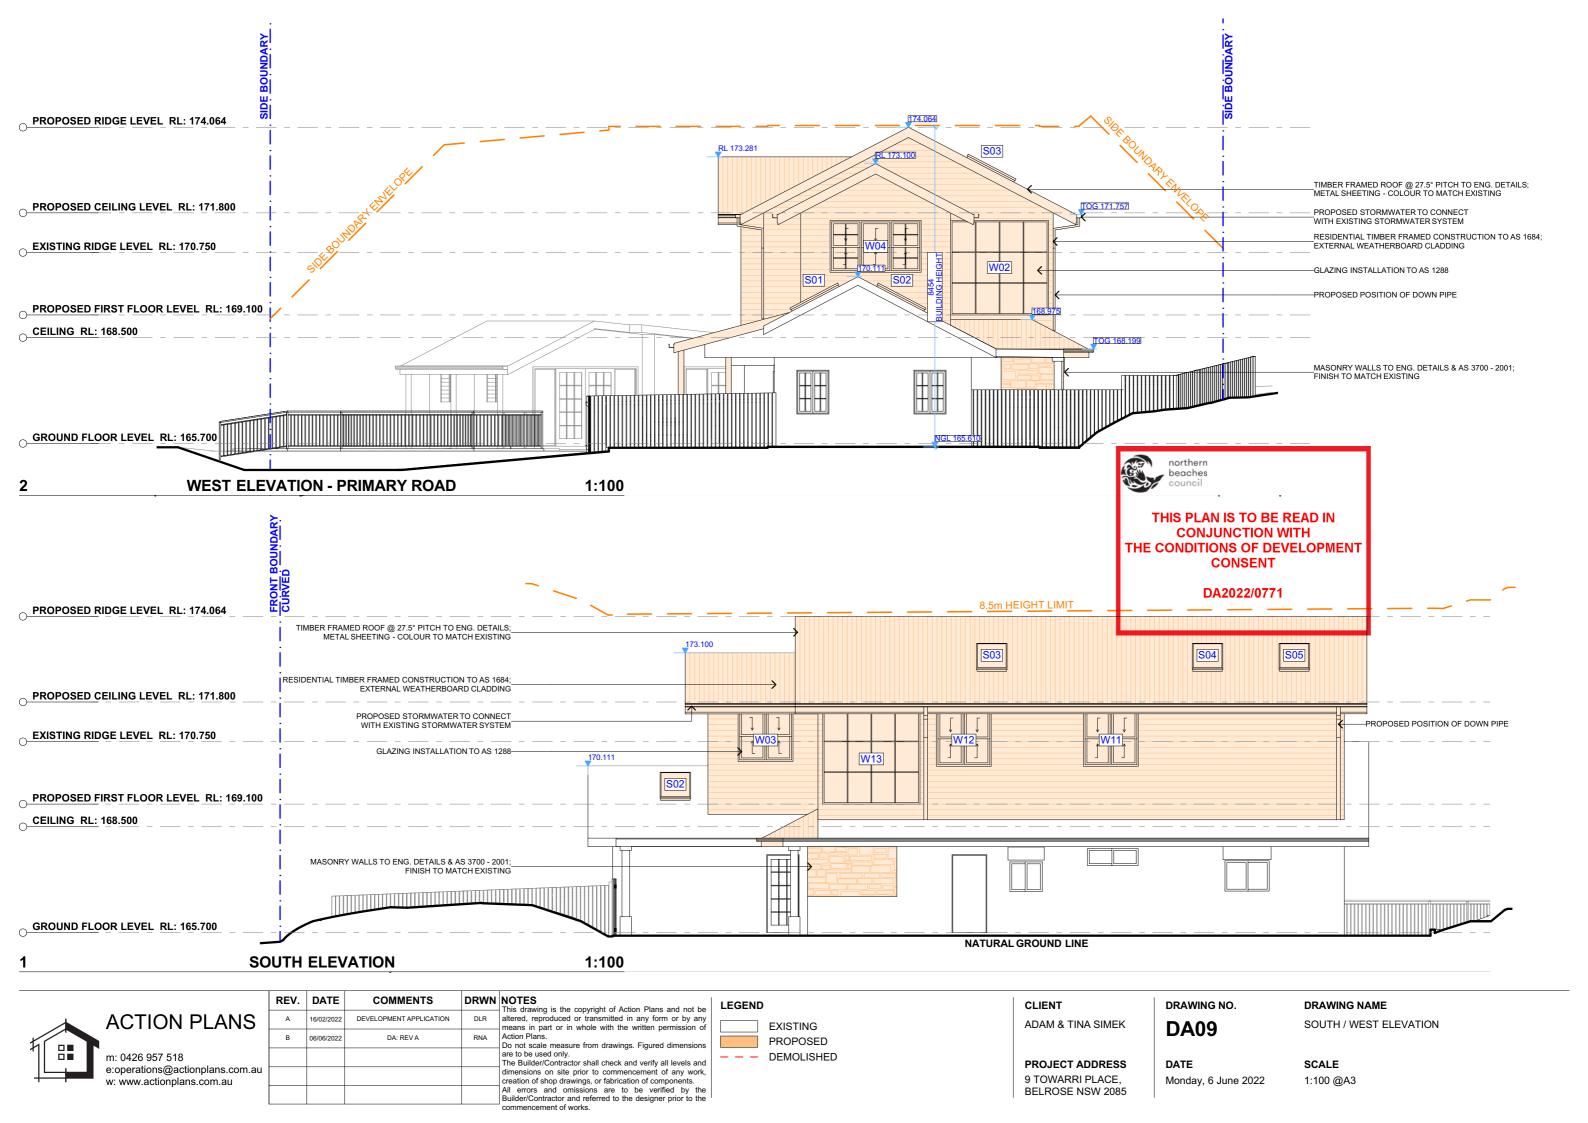

SCALE 1:100 @A3

MT-01 PAINTED COLOURBOND METAL ROOF SHEETING. 'IRONSTONE' OR SIMILAR

SS-01 SANDSTONE CLADDING TO MATCH EXISTING WHERE MARKED ON ELEVATION.

WHERE MARKED ON ELEVATION.

WB-01 WEATHERBOARD CLADDING TO MATCH EXISTING WHERE MARKED ON ELEVATION.