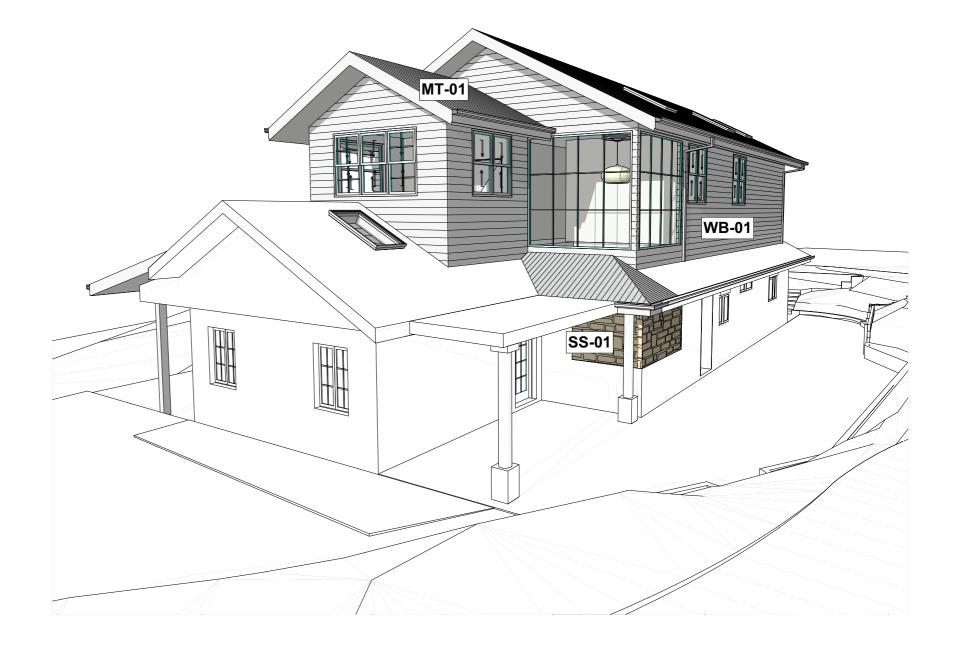

SCALE 1:100 @A3

MT-01 PAINTED COLOURBOND METAL ROOF SHEETING. 'IRONSTONE' OR SIMILAR

SS-01 SANDSTONE CLADDING TO MATCH EXISTING WHERE MARKED ON ELEVATION.

WHERE MARKED ON ELEVATION.

WB-01 WEATHERBOARD CLADDING TO MATCH EXISTING WHERE MARKED ON ELEVATION.