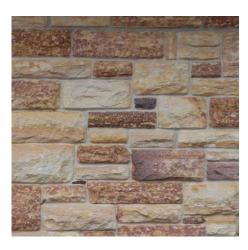

SCALE 1:100 @A3

MT-01 PAINTED COLOURBOND METAL ROOF SHEETING. 'IRONSTONE' OR SIMILAR

SS-01 SANDSTONE CLADDING TO MATCH EXISTING WHERE MARKED ON ELEVATION.

WHERE MARKED ON ELEVATION.

WB-01 WEATHERBOARD CLADDING TO MATCH EXISTING WHERE MARKED ON ELEVATION.