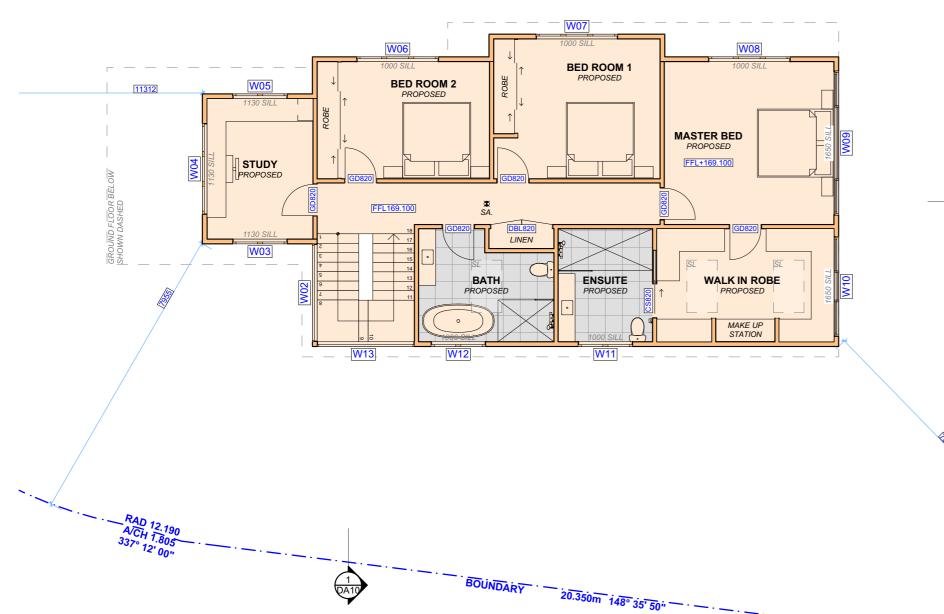

9 TOWARRI PLACE, BELROSE NSW 2085

ALL BEDROOM WINDOWS WITH A SILL LESS THEN 1.7m TO BE RESTRICTED IN ACCORDANCE WITH BCA 3.9.2.6. ALL OPENABLE WINDOWS IN OTHER ROOMS TO BE RESTRICTED IN ACCORDANCE WITH BCA 3.9.2.7.

REV. DATE

PROPOSED FIRST FLOOR PLAN

m: 0426 957 518 e:operations@actionplans.com.au w: www.actionplans.com.au

**ACTION PLANS** 

COMMENTS DRWN NOTES This drawing is the copyright of Action Plans and not be altered, reproduced or transmitted in any form or by any means in part or in whole with the written permission of DEVELOPMENT APPLICATION 16/02/2022 Action Plans.

**DA07** 

DATE

PROPOSED FIRST FLOOR PLAN

DRAWING NAME

SCALE 1:100 @A3 Monday, 6 June 2022

m: 0426 957 518 e:operations@actionplans.com.au w: www.actionplans.com.au

6/02/2022 means in part or in whole with the written permission of Action Plans. 06/06/2022 Do not scale measure from drawings. Figured dimension are to be used only.