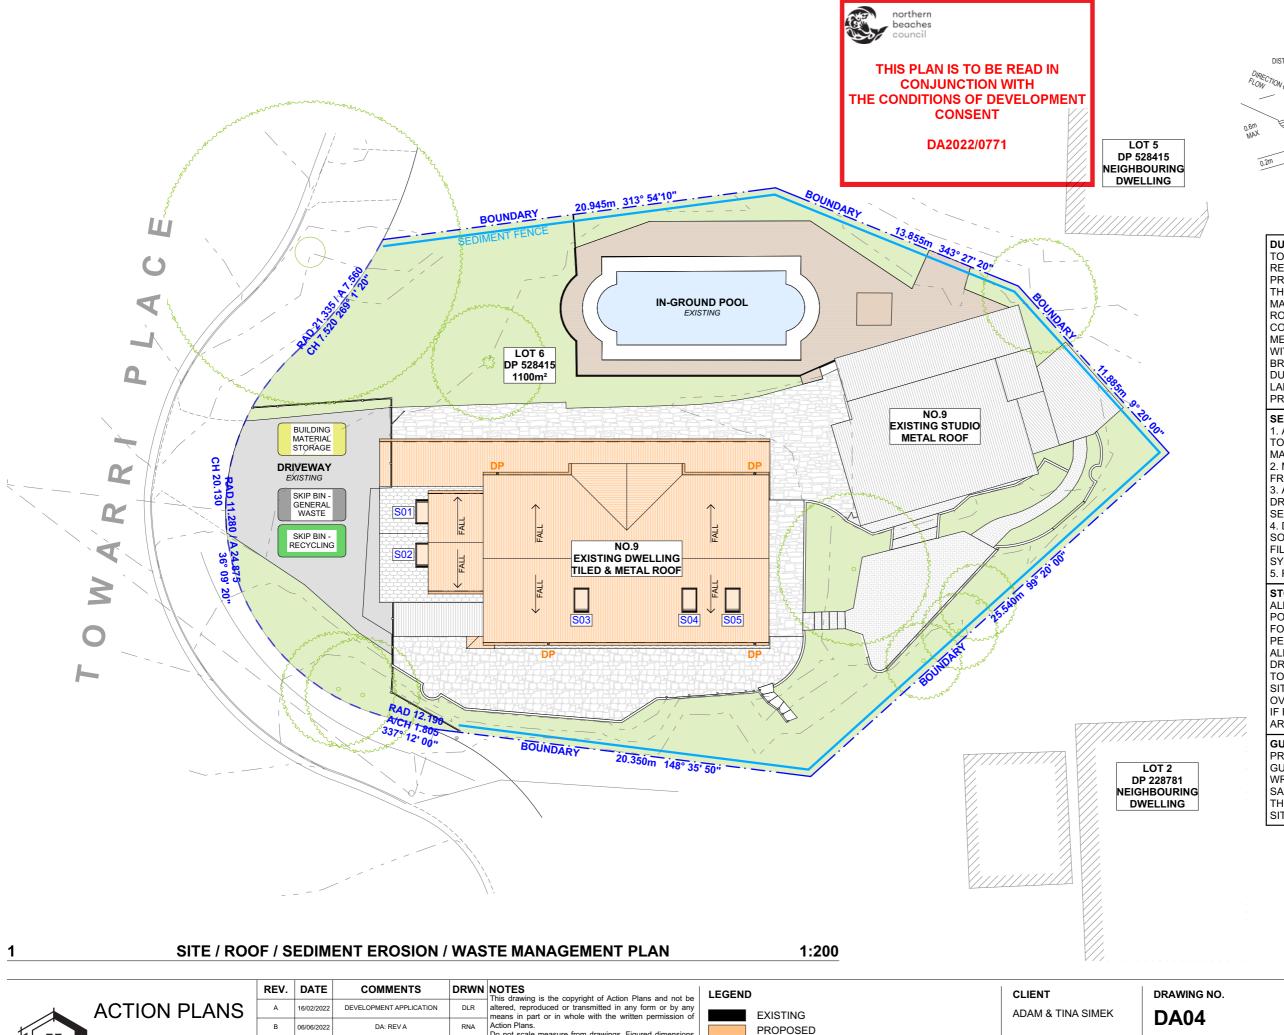

## DUST CONTROL:

TO REDUCE DUST GENERATED BY WIND ACTION, THE REMOVAL OF THE TOP SOIL IS TO BE MINIMISED. TO PREVENT DUST GENERATION, WATERING DOWN OF THE SITE, ESPECIALLY DURING THE MOVEMENT OF MACHINERY IS REQUIRED. WHERE EXCAVATING INTO ROCK, KEEP THE SURFACE MOIST TO MINIMISE DUST. CONSTRUCT A GRAVEL ENTRY/EXIT POINT USING BLUE METAL AND RESTRICT ALL VEHICLE MOVEMENTS WITHIN THE SITE TO A MINIMUM. ENSURE WIND BREAKS, SUCH AS EXISTING FENCES ARE MAINTAINED DURING THE CONSTRUCTION PHASE UNTIL NEW LANDSCAPING IS PROVIDED OR REINSTATED. PREVENT DUST BY COVERING STOCKPILES

## **SEDIMENT NOTE:**

- 1. ALL EROSION AND SEDIMENT CONTROL MEASURES TO BE INSPECTED AND MAINTAINED DAILY BY THE SITE MANAGER.
- 2. MINIMISE DISTURBED AREAS, REMOVE EXCESS SOIL FROM EXCAVATED AREA AS SOON AS POSSIBLE.
- 3. ALL MATERIAL STOCKPILE TO BE CLEAR FROM DRAINS, GUTTERS AND FOOTPATHS, OR WITHIN SEDIMENT FENCE AREA.
- 4. DRAINAGE TO BE CONNECTED TO STORMWATER AS SOON AS POSSIBLE. IF STORED ON SITE, IT MUST BE FILTERED BEFORE RELEASING INTO STORMWATER SYSTEM OR WATERWAYS.
- 5. ROADS AND FOOTPATHS TO BE SWEPT DAILY.

## STOCKPILES:

ALL STOCKPILES ARE TO BE KEPT ON-SITE WHERE POSSIBLE. ANY MATERIALS PLACED ON THE FOOTPATHS OR NATURE STRIPS REQUIRE COUNCIL'S PERMISSION.

ALL STOCKPILES ARE TO BE PLACED AWAY FROM THE DRAINAGE LINES AND STREET GUTTERS. IT IS BEST TO LOCATE THESE ON THE HIGHEST PART OF THE SITE IF POSSIBLE. PLACE WATERPROOF COVERING OVER STOCKPILES. IF REQUIRED PROVIDE DIVERSION DRAIN & BANK

AROUND STOCKPILES.

## **GUTTER PROTECTION:**

PROVIDE PROTECTION TO DOWNHILL GRATE IN GUTTER BY MEANS OF SAND BAGS OR BLUE METAL WRAPPED IN GEOTEXTILE FABRIC. WHEN SOIL OR SAND BUILDS UP AROUND THIS SEDIMENT BARRIER. THE MATERIAL SHOULD BE RELOCATED BACK TO THE SITE FOR DISPOSAL.

> NOTE: ALL PROPOSED STORMWATER TO CONNECT WITH EXISTING

NOTE: NO PROPOSED SITE WORKS

m: 0426 957 518

|                                                              | REV. | DATE       | COMMENTS                | DRWN |
|--------------------------------------------------------------|------|------------|-------------------------|------|
| ACTION PLANS                                                 | Α    | 16/02/2022 | DEVELOPMENT APPLICATION | DLR  |
|                                                              | В    | 06/06/2022 | DA: REV A               | RNA  |
| m: 0426 957 518                                              |      |            |                         |      |
| e:operations@actionplans.com.au<br>w: www.actionplans.com.au |      |            |                         |      |
| •                                                            |      |            |                         |      |