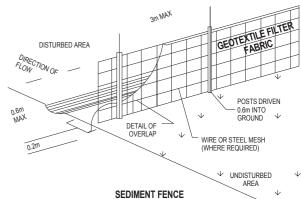

## **SEDIMENT NOTE:**

- 1. ALL EROSION AND SEDIMENT CONTROL MEASURES TO BE INSPECTED AND MAINTAINED DAILY BY THE SITE MANAGER.
- 2. MINIMISE DISTURBED AREAS, REMOVE EXCESS SOIL FROM EXCAVATED AREA AS SOON AS POSSIBLE.
- 3. ALL MATERIAL STOCKPILE TO BE CLEAR FROM DRAINS, GUTTERS AND FOOTPATHS, OR WITHIN SEDIMENT FENCE AREA.
- 4. DRAINAGE TO BE CONNECTED TO STORMWATER AS SOON AS POSSIBLE. IF STORED ON SITE, IT MUST BE FILTERED BEFORE RELEASING INTO STORMWATER SYSTEM OR WATERWAYS.
- 5. ROADS AND FOOTPATHS TO BE SWEPT DAILY.