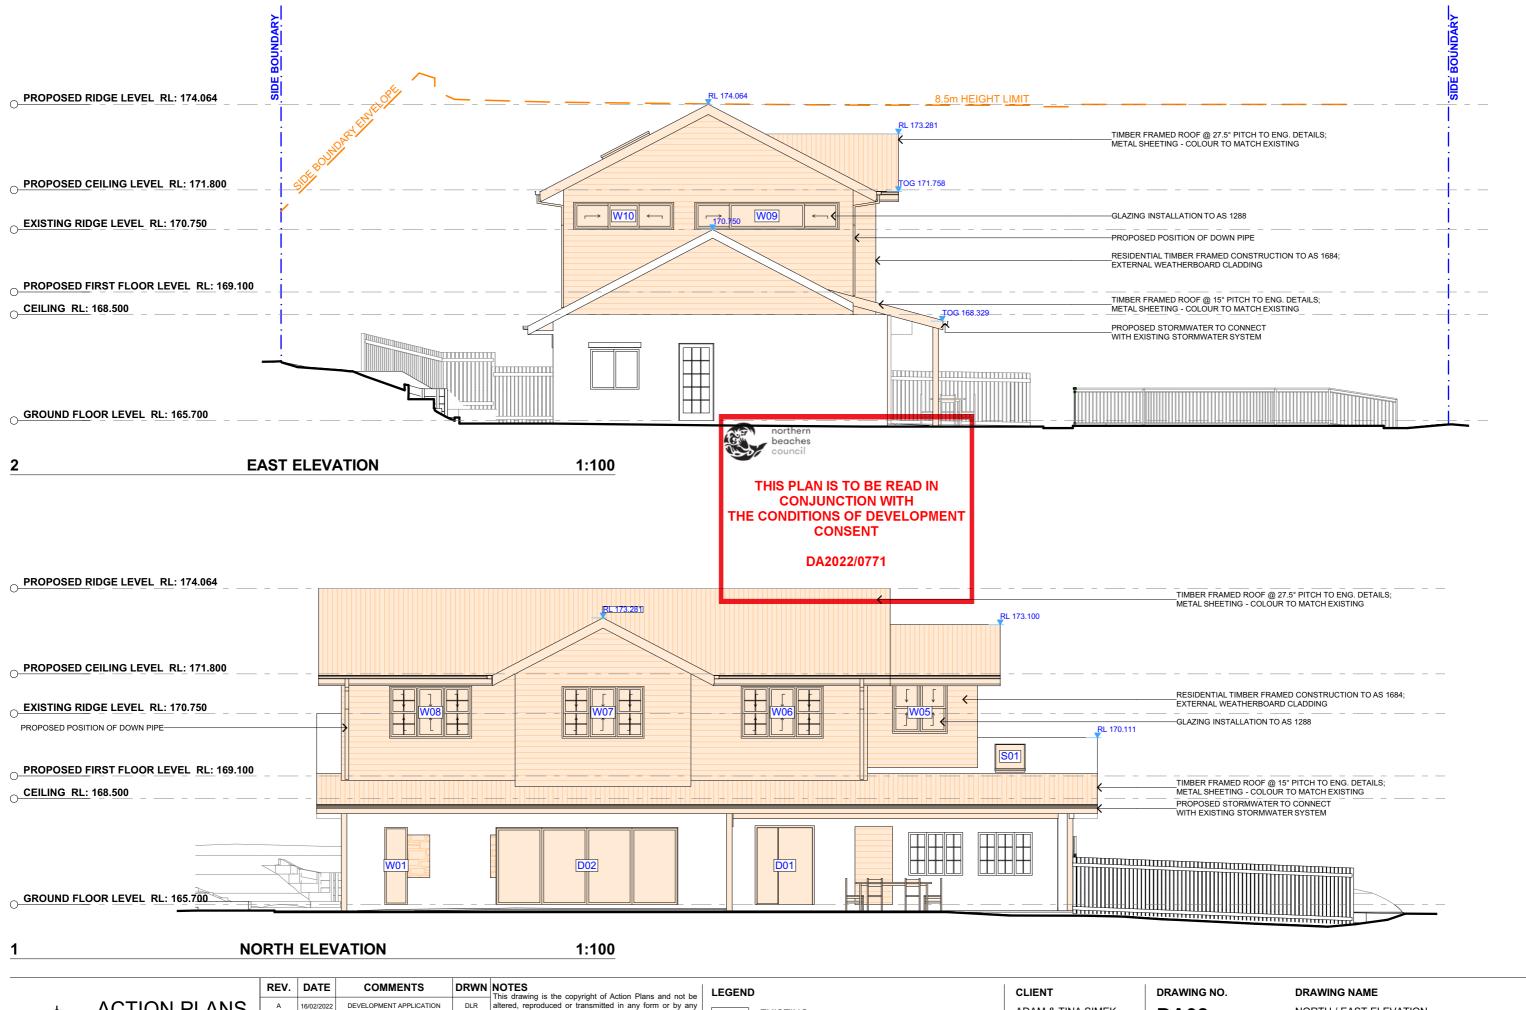

9 TOWARRI PLACE, BELROSE NSW 2085

ALL BEDROOM WINDOWS WITH A SILL LESS THEN 1.7m TO BE RESTRICTED IN ACCORDANCE WITH BCA 3.9.2.6. ALL OPENABLE WINDOWS IN OTHER ROOMS TO BE RESTRICTED IN ACCORDANCE WITH BCA 3.9.2.7.