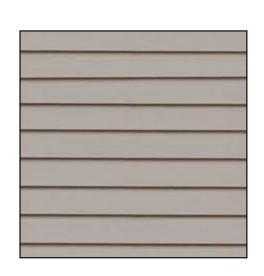

SCALE 1:100 @A3

MT-01 PAINTED COLOURBOND METAL ROOF SHEETING. 'IRONSTONE' OR SIMILAR

SS-01 SANDSTONE CLADDING TO MATCH EXISTING WHERE MARKED ON ELEVATION.

WHERE MARKED ON ELEVATION.

WB-01 WEATHERBOARD CLADDING TO MATCH EXISTING WHERE MARKED ON ELEVATION.