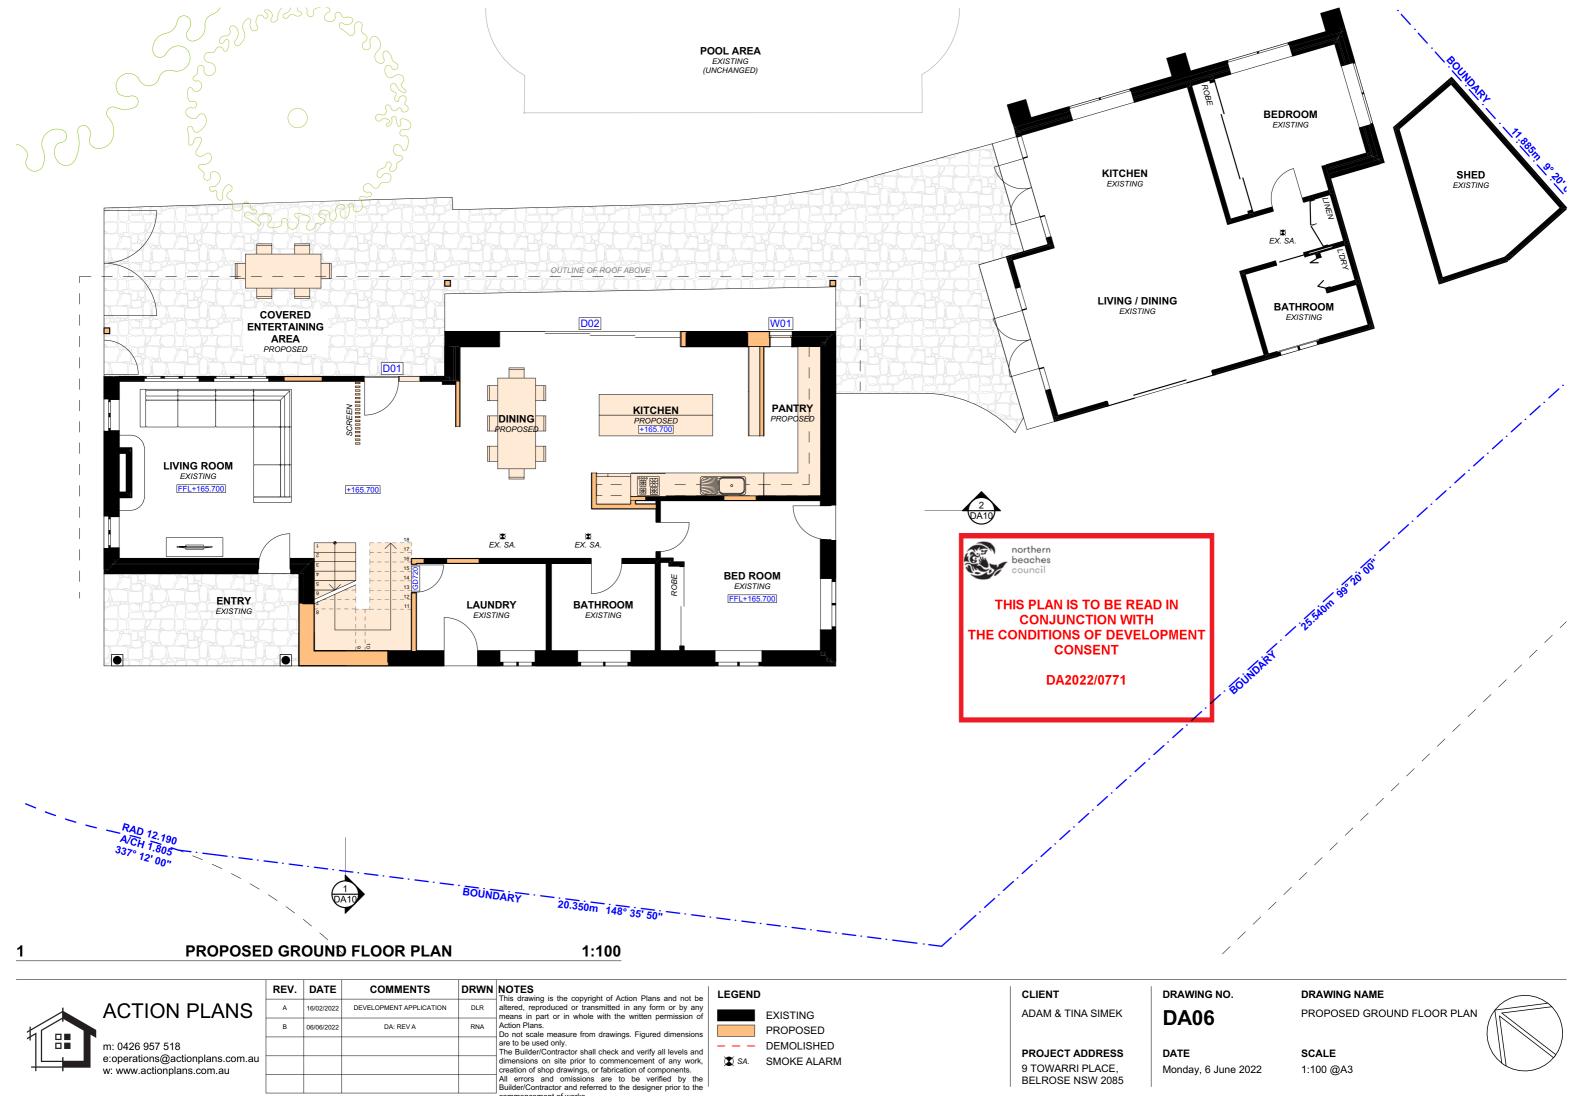

9 TOWARRI PLACE, BELROSE NSW 2085

ALL BEDROOM WINDOWS WITH A SILL LESS THEN 1.7m TO BE RESTRICTED IN ACCORDANCE WITH BCA 3.9.2.6. ALL OPENABLE WINDOWS IN OTHER ROOMS TO BE RESTRICTED IN ACCORDANCE WITH BCA 3.9.2.7.