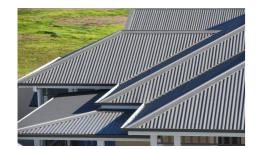

SCALE 1:100 @A3

MT-01 PAINTED COLOURBOND METAL ROOF SHEETING. 'IRONSTONE' OR SIMILAR

SS-01 SANDSTONE CLADDING TO MATCH EXISTING WHERE MARKED ON ELEVATION.

WHERE MARKED ON ELEVATION.

WB-01 WEATHERBOARD CLADDING TO MATCH EXISTING WHERE MARKED ON ELEVATION.