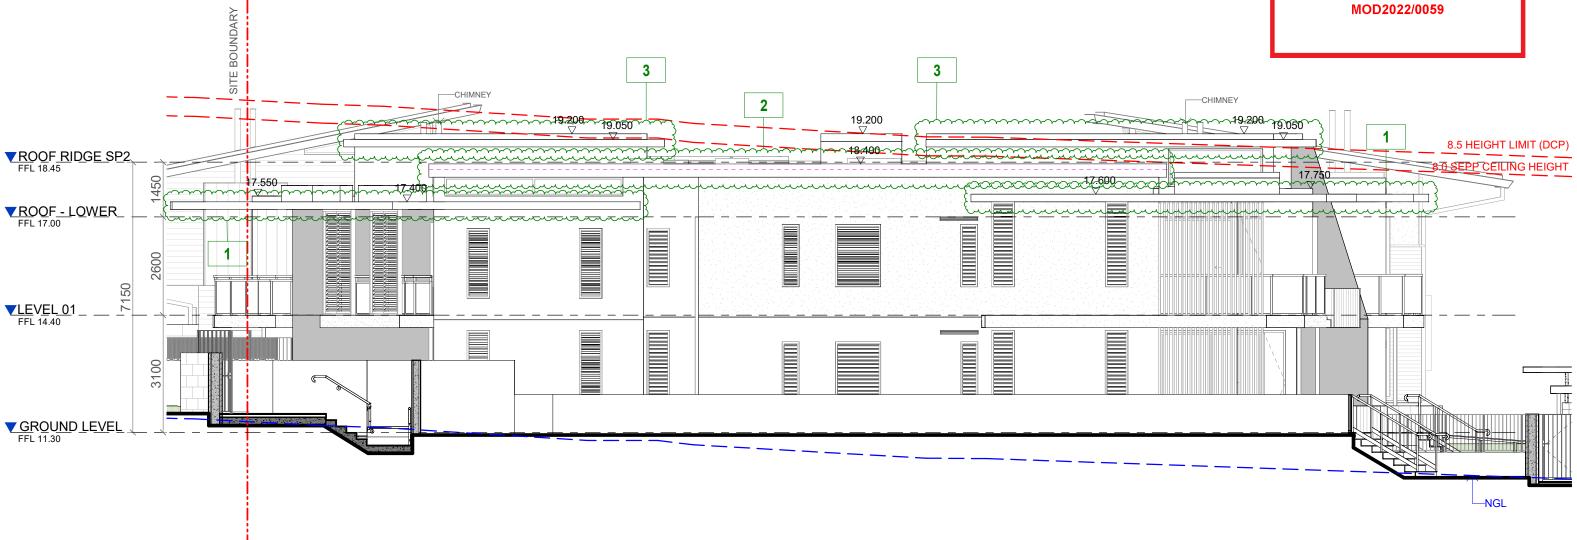

- 1. LOWEST ROOF HEIGHT INCREASE, CHANGE TO
- CONCRETE AND DETAILING UPDATE 2. MIDDLE ROOF HEIGHT INCREASE
- 3. UPPER ROOF HEIGHT INCREASE, CHANGE TO
- CONCRETE AND DETAIL UPDATE
- 4. VERGOLA TO UNIT 20 EAST BALCONY
- 5. UPDATE TO ENTRY CANOPY EXTENT FOR STRUCTURE
- 6. ADDITIONAL OPERABLE SCREEN TO UNIT 20 EAST BALCONY
- 7. OPERABLE PIVOTING LOUVER SCREEN TO UNIT 20 WESTERN BALCONY