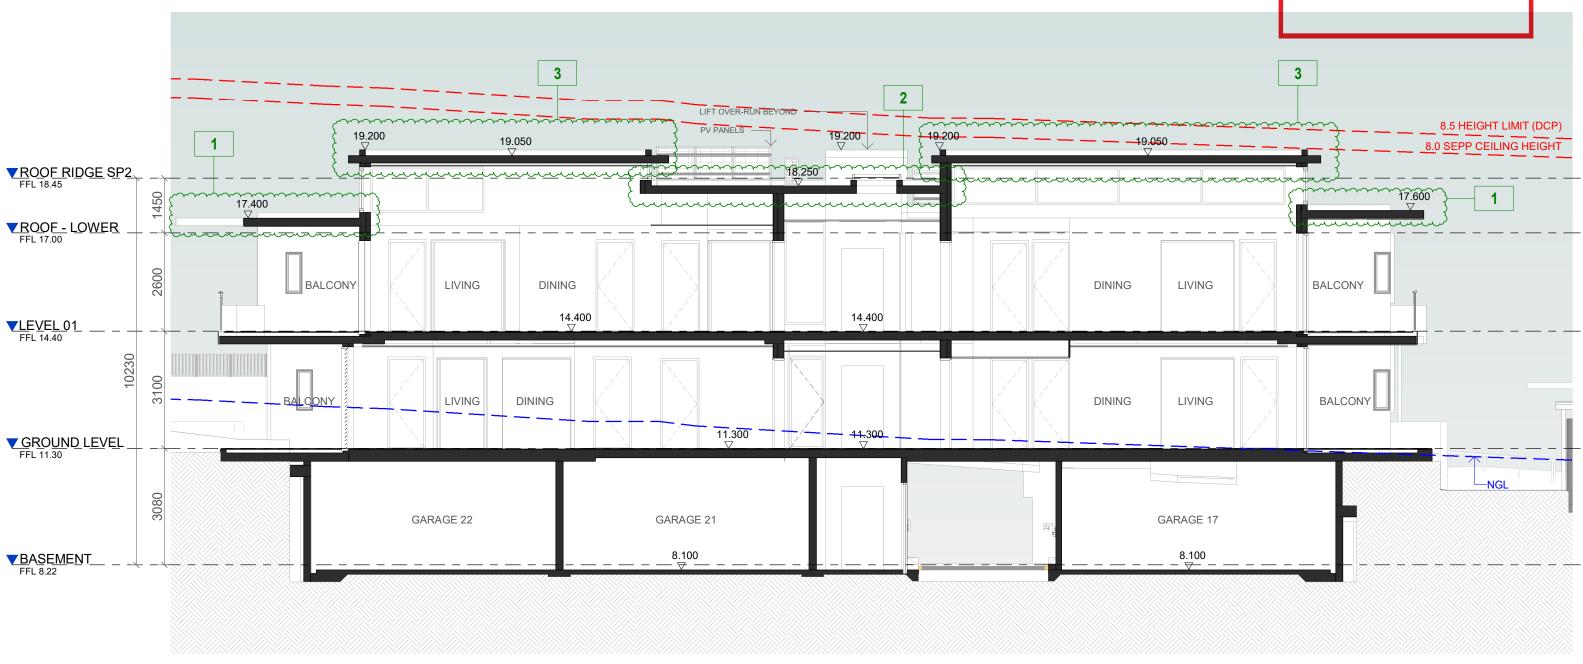

|  | REV         DATE         DESCRIPTION         BY           A         21/12/2021         ISSUED FOR \$4.55 APPROVAL         LK | A R C H | KnD Architects Pty Ltd 45 Bainton Crescent, Melba, ACT 2615 Australia P +61 413 047 299 P +61 412 510 932 E info@kndarchitects.com.au |                                                                | DRAWING TITLE<br>SECTION 1 |                     |                 |                    |
|--|------------------------------------------------------------------------------------------------------------------------------|---------|---------------------------------------------------------------------------------------------------------------------------------------|----------------------------------------------------------------|----------------------------|---------------------|-----------------|--------------------|
|  |                                                                                                                              |         | www.kndarchitects.com.au  NSW Nom Arch - Pav Dunski (11381)  D+BP Red's 2021 - DEP0001677                                             | PROJECT ALAYA APARTMENTS (SENIORS LIVING)                      | SCALE @ A3<br>1:100        |                     | DRAWN<br>Author | CHECKED<br>Checker |
|  |                                                                                                                              |         | ARCHITECTS ACN 643 817 985                                                                                                            | 1793, 1795, 1797 PITTWATER ROAD + 38<br>PARK ST, MONA VALE NSW | JOB<br>21011               | DRAWING<br>DA04-003 |                 | REVISION<br>A      |

- 1. LOWEST ROOF HEIGHT INCREASE, CHANGE TO CONCRETE AND DETAILING UPDATE
- 2. MIDDLE ROOF HEIGHT INCREASE
- 3. UPPER ROOF HEIGHT INCREASE, CHANGE TO
- CONCRETE AND DETAIL UPDATE
- 4. VERGOLA TO UNIT 20 EAST BALCONY
- 5. UPDATE TO ENTRY CANOPY EXTENT FOR STRUCTURE
- 6. ADDITIONAL OPERABLE SCREEN TO UNIT 20 EAST BALCONY
- 7. OPERABLE PIVOTING LOUVER SCREEN TO UNIT 20 WESTERN BALCONY