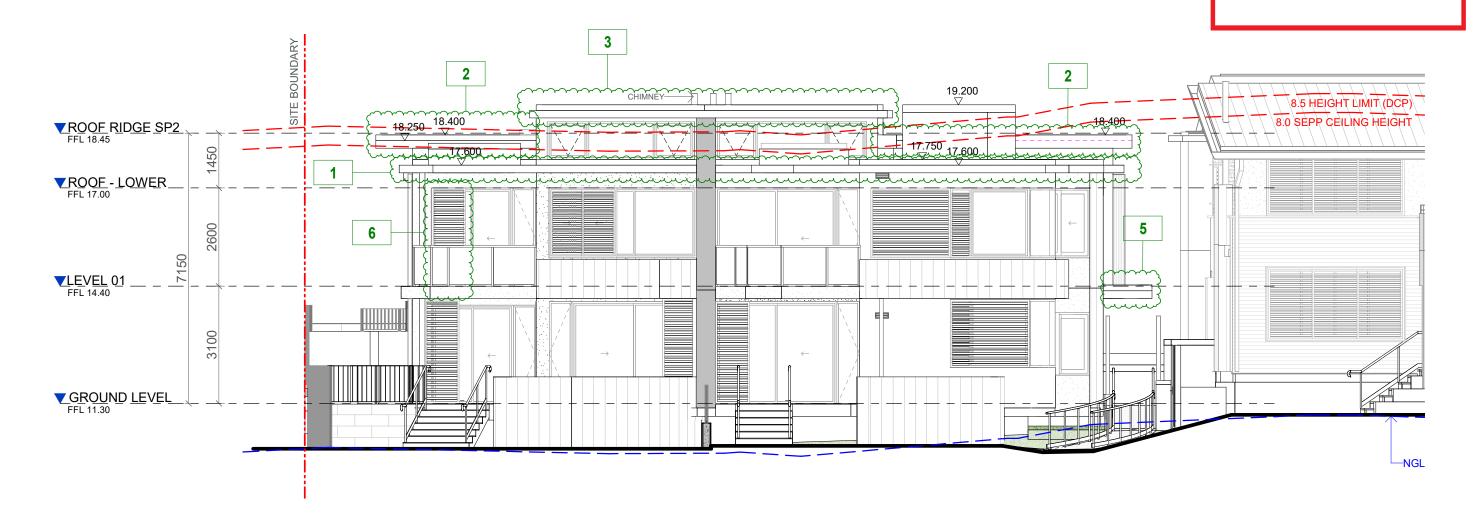

- 1. LOWEST ROOF HEIGHT INCREASE, CHANGE TO CONCRETE AND DETAILING UPDATE
- 2. MIDDLE ROOF HEIGHT INCREASE
  3. UPPER ROOF HEIGHT INCREASE, CHANGE TO
- CONCRETE AND DETAIL UPDATE
- 4. VERGOLA TO UNIT 20 EAST BALCONY
- 5. UPDATE TO ENTRY CANOPY EXTENT FOR STRUCTURE
  6. ADDITIONAL OPERABLE SCREEN TO UNIT 20 EAST BALCONY
- 7. OPERABLE PIVOTING LOUVER SCREEN TO UNIT 20 WESTERN BALCONY