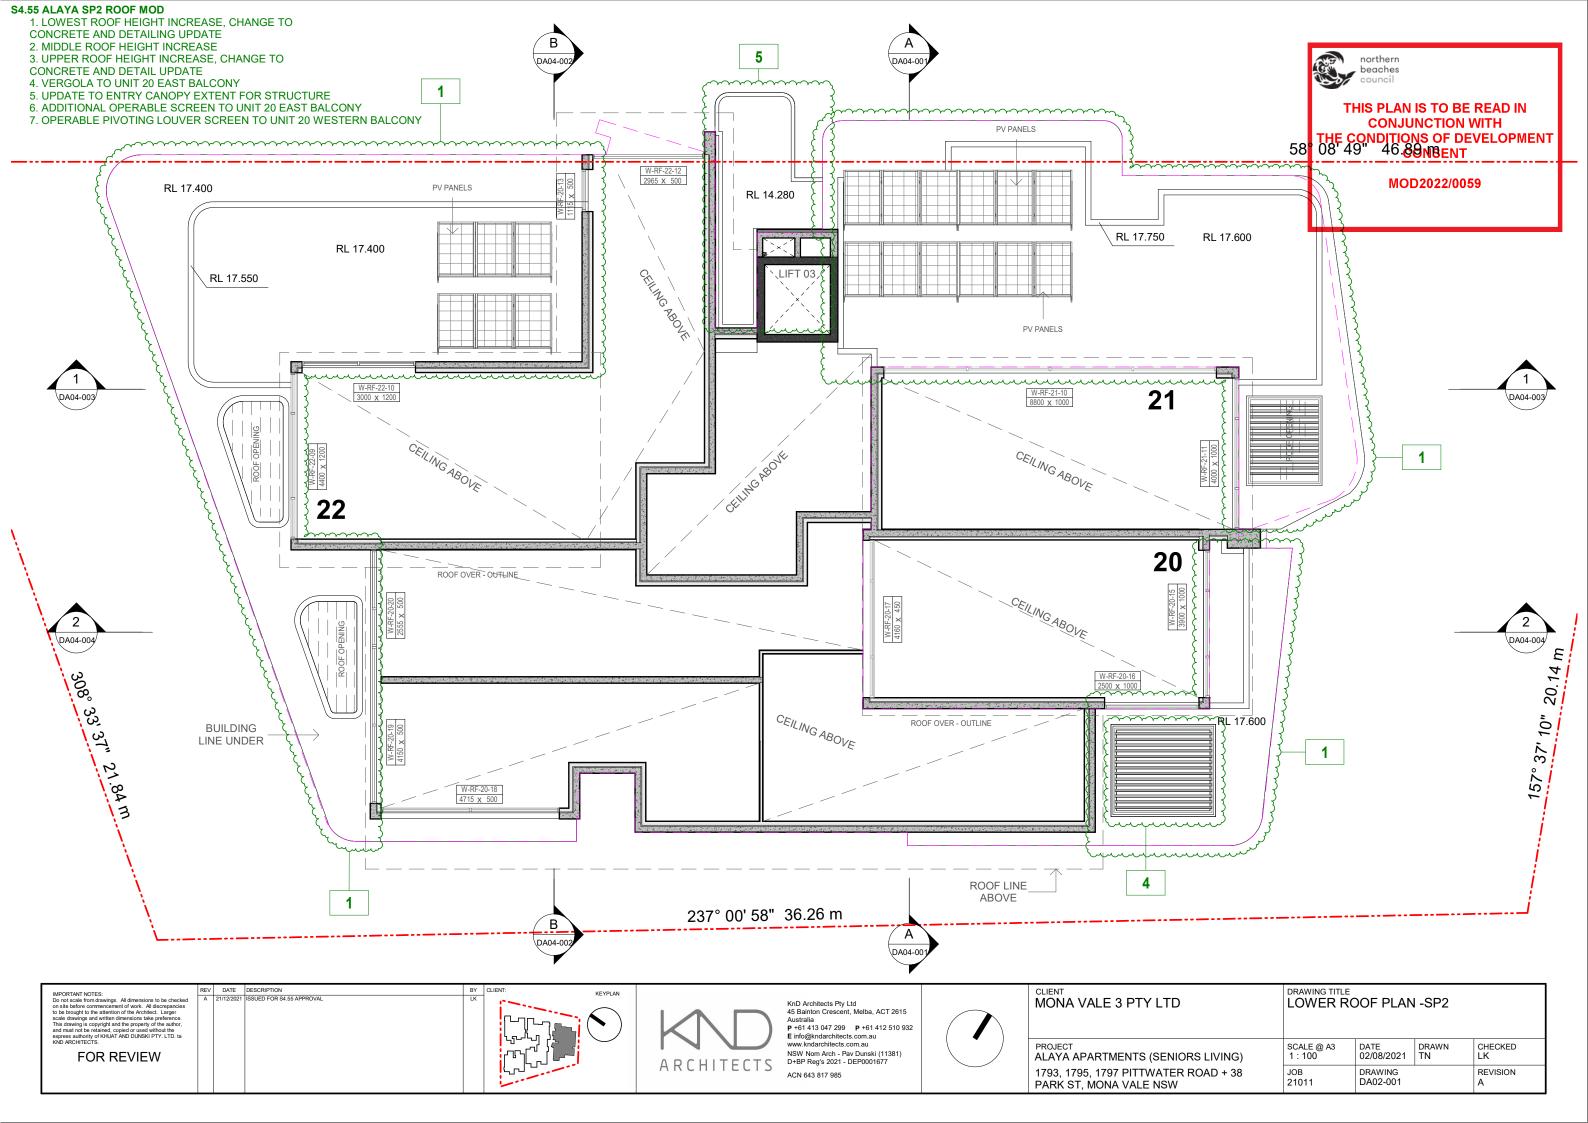

- 1. LOWEST ROOF HEIGHT INCREASE, CHANGE TO CONCRETE AND DETAILING UPDATE
- 2. MIDDLE ROOF HEIGHT INCREASE
  3. UPPER ROOF HEIGHT INCREASE, CHANGE TO
- CONCRETE AND DETAIL UPDATE
- 4. VERGOLA TO UNIT 20 EAST BALCONY
- 5. UPDATE TO ENTRY CANOPY EXTENT FOR STRUCTURE
  6. ADDITIONAL OPERABLE SCREEN TO UNIT 20 EAST BALCONY
- 7. OPERABLE PIVOTING LOUVER SCREEN TO UNIT 20 WESTERN BALCONY