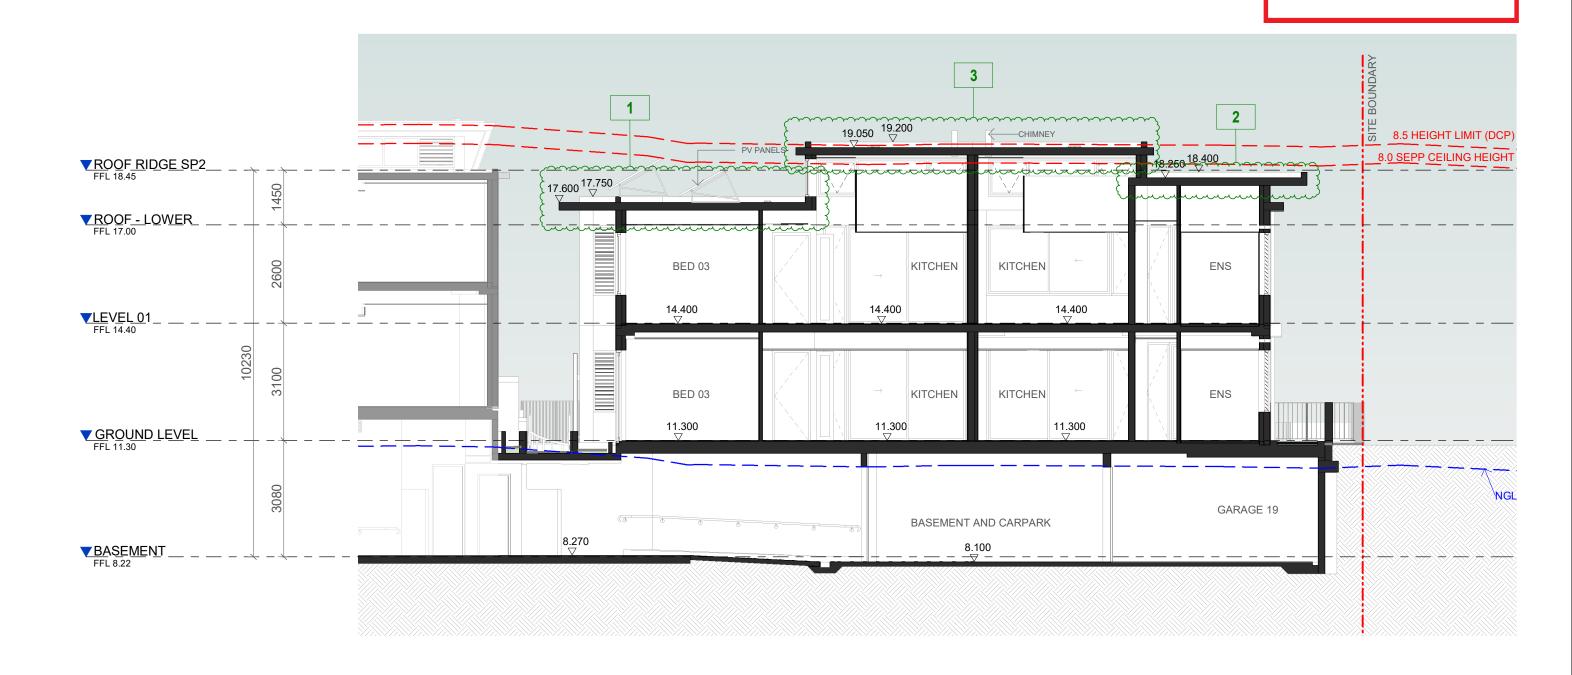

|  | REV         DATE         DESCRIPTION         BY           A         21/12/2021         ISSUED FOR \$4.55 APPROVAL         LK | A R C H | KnD Architects Pty Ltd 45 Bainton Crescent, Melba, ACT 2615 Australia P +61 413 047 299 P +61 412 510 932 E info@kndarchitects.com.au |                                                                | DRAWING TITLE<br>SECTION 1 |                     |                 |                    |
|--|------------------------------------------------------------------------------------------------------------------------------|---------|---------------------------------------------------------------------------------------------------------------------------------------|----------------------------------------------------------------|----------------------------|---------------------|-----------------|--------------------|
|  |                                                                                                                              |         | www.kndarchitects.com.au  NSW Nom Arch - Pav Dunski (11381)  D+BP Red's 2021 - DEP0001677                                             | PROJECT ALAYA APARTMENTS (SENIORS LIVING)                      | SCALE @ A3<br>1:100        |                     | DRAWN<br>Author | CHECKED<br>Checker |
|  |                                                                                                                              |         | ARCHITECTS ACN 643 817 985                                                                                                            | 1793, 1795, 1797 PITTWATER ROAD + 38<br>PARK ST, MONA VALE NSW | JOB<br>21011               | DRAWING<br>DA04-003 |                 | REVISION<br>A      |

- 1. LOWEST ROOF HEIGHT INCREASE, CHANGE TO CONCRETE AND DETAILING UPDATE
- 2. MIDDLE ROOF HEIGHT INCREASE
- 3. UPPER ROOF HEIGHT INCREASE, CHANGE TO
- CONCRETE AND DETAIL UPDATE
- 4. VERGOLA TO UNIT 20 EAST BALCONY
- 5. UPDATE TO ENTRY CANOPY EXTENT FOR STRUCTURE
- 6. ADDITIONAL OPERABLE SCREEN TO UNIT 20 EAST BALCONY
- 7. OPERABLE PIVOTING LOUVER SCREEN TO UNIT 20 WESTERN BALCONY