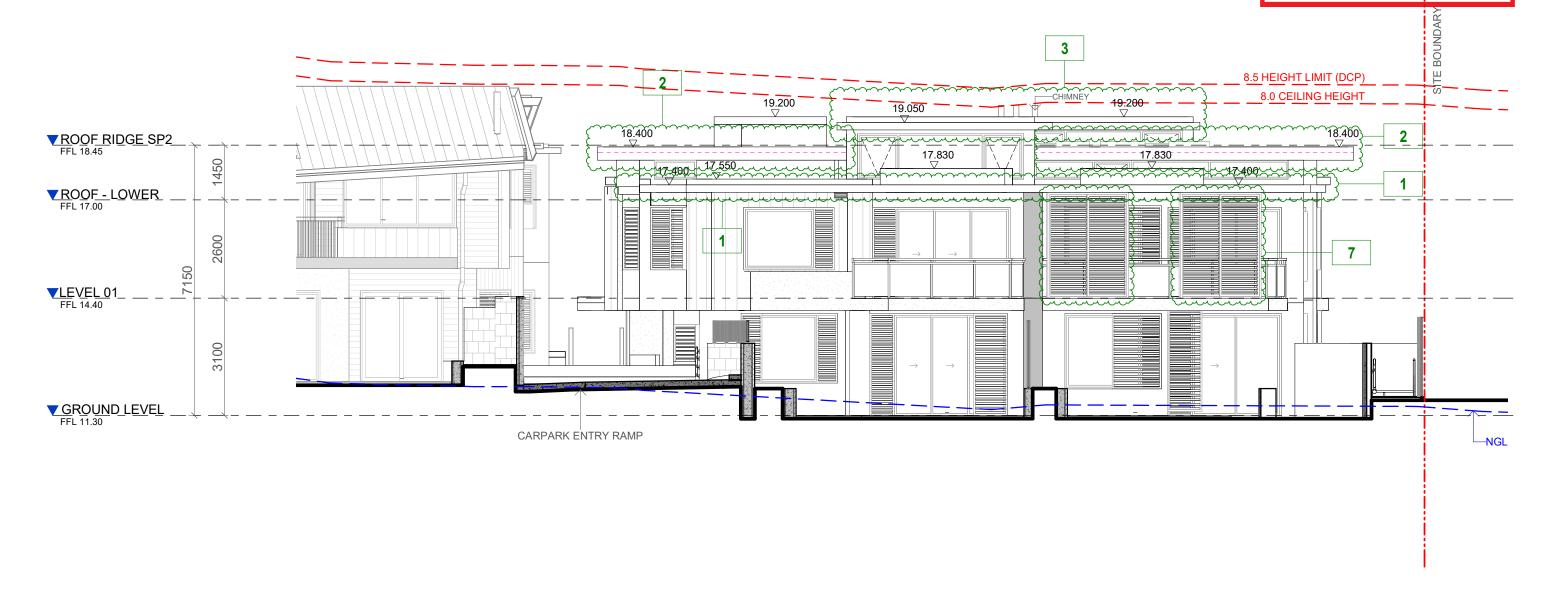

- 1. LOWEST ROOF HEIGHT INCREASE, CHANGE TO
- CONCRETE AND DETAILING UPDATE 2. MIDDLE ROOF HEIGHT INCREASE
- 3. UPPER ROOF HEIGHT INCREASE, CHANGE TO
- CONCRETE AND DETAIL UPDATE
- 4. VERGOLA TO UNIT 20 EAST BALCONY
- 5. UPDATE TO ENTRY CANOPY EXTENT FOR STRUCTURE
- 6. ADDITIONAL OPERABLE SCREEN TO UNIT 20 EAST BALCONY
- 7. OPERABLE PIVOTING LOUVER SCREEN TO UNIT 20 WESTERN BALCONY