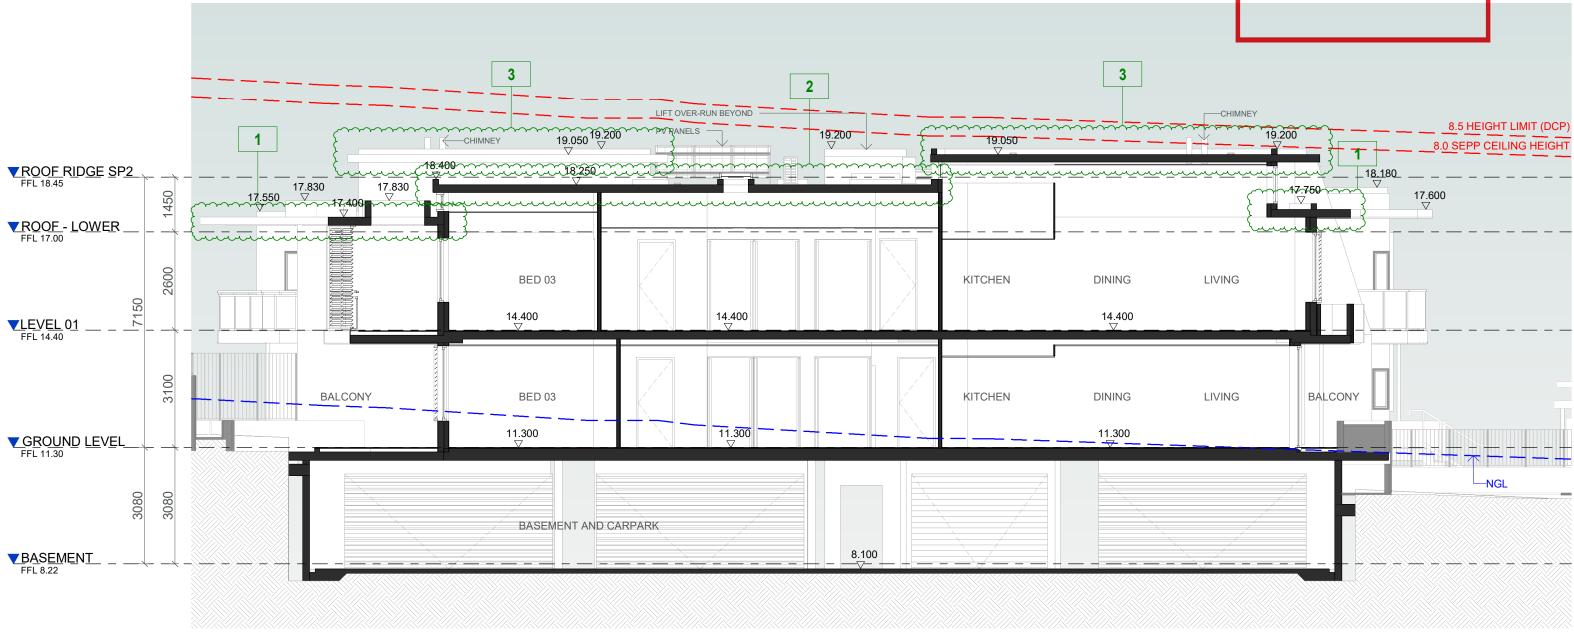

| IMPORTANT NOTES: Do not scale from drawings. All dimensions to be checked on site before commencement of work. All discrepancies to be brought to the attention of the Architect. Larger scale drawings and written dimensions take preference. And the scale of the scal | REV DATE DESCRIPTION A 21/12/2021 ISSUED FOR \$4.55 APPROVAL | BY CLIENT: KEYPLAN | KnD Architects Pty Ltd 45 Bainton Crescent, Melba, ACT 2615 Australia P +61 413 047 299 P +61 412 510 932 E info@kndarchitects.com.au | MONA VALE 3 PTY LTD                                            | SECTION 2 |                     |               |
|--------------------------------------------------------------------------------------------------------------------------------------------------------------------------------------------------------------------------------------------------------------------------------------------------------------------------------------------------------------------------------------------------------------------------------------------------------------------------------------------------------------------------------------------------------------------------------------------------------------------------------------------------------------------------------------------------------------------------------------------------------------------------------------------------------------------------------------------------------------------------------------------------------------------------------------------------------------------------------------------------------------------------------------------------------------------------------------------------------------------------------------------------------------------------------------------------------------------------------------------------------------------------------------------------------------------------------------------------------------------------------------------------------------------------------------------------------------------------------------------------------------------------------------------------------------------------------------------------------------------------------------------------------------------------------------------------------------------------------------------------------------------------------------------------------------------------------------------------------------------------------------------------------------------------------------------------------------------------------------------------------------------------------------------------------------------------------------------------------------------------------|--------------------------------------------------------------|--------------------|---------------------------------------------------------------------------------------------------------------------------------------|----------------------------------------------------------------|-----------|---------------------|---------------|
| FOR REVIEW                                                                                                                                                                                                                                                                                                                                                                                                                                                                                                                                                                                                                                                                                                                                                                                                                                                                                                                                                                                                                                                                                                                                                                                                                                                                                                                                                                                                                                                                                                                                                                                                                                                                                                                                                                                                                                                                                                                                                                                                                                                                                                                     |                                                              |                    | www.kndarchitects.com.au NSW Nom Arch - Pav Dunski (11381) D+BP Reg/s 2021 - DEP0001677                                               | PROJECT ALAYA APARTMENTS (SENIORS LIVING)                      |           | DATE DRAWN TN       | CHECKED<br>LK |
|                                                                                                                                                                                                                                                                                                                                                                                                                                                                                                                                                                                                                                                                                                                                                                                                                                                                                                                                                                                                                                                                                                                                                                                                                                                                                                                                                                                                                                                                                                                                                                                                                                                                                                                                                                                                                                                                                                                                                                                                                                                                                                                                |                                                              |                    | ACN 643 817 985                                                                                                                       | 1793, 1795, 1797 PITTWATER ROAD + 38<br>PARK ST, MONA VALE NSW |           | DRAWING<br>DA04-004 | REVISION<br>A |

- 1. LOWEST ROOF HEIGHT INCREASE, CHANGE TO CONCRETE AND DETAILING UPDATE
- 2. MIDDLE ROOF HEIGHT INCREASE
- 3. UPPER ROOF HEIGHT INCREASE, CHANGE TO
- CONCRETE AND DETAIL UPDATE
- 4. VERGOLA TO UNIT 20 EAST BALCONY
- 5. UPDATE TO ENTRY CANOPY EXTENT FOR STRUCTURE
- 6. ADDITIONAL OPERABLE SCREEN TO UNIT 20 EAST BALCONY
- 7. OPERABLE PIVOTING LOUVER SCREEN TO UNIT 20 WESTERN BALCONY