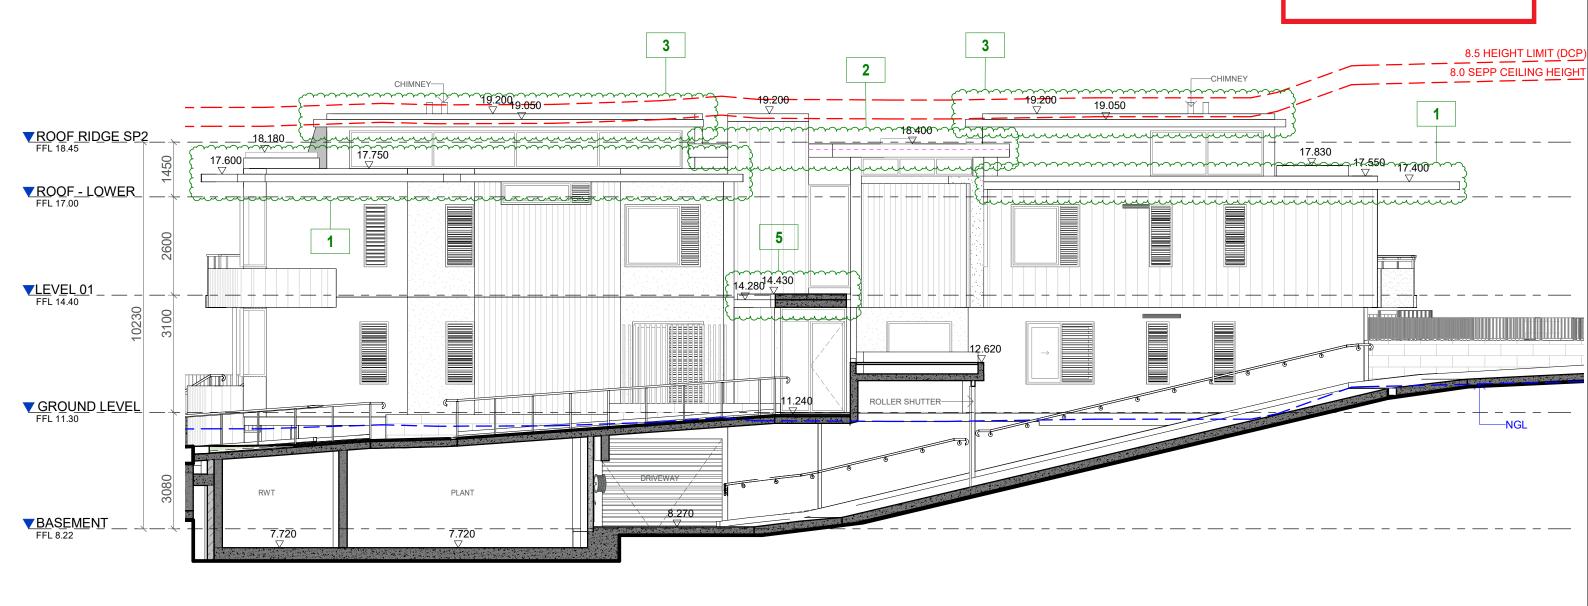

- 1. LOWEST ROOF HEIGHT INCREASE, CHANGE TO CONCRETE AND DETAILING UPDATE
- 2. MIDDLE ROOF HEIGHT INCREASE
  3. UPPER ROOF HEIGHT INCREASE, CHANGE TO
- CONCRETE AND DETAIL UPDATE
- 4. VERGOLA TO UNIT 20 EAST BALCONY
- 5. UPDATE TO ENTRY CANOPY EXTENT FOR STRUCTURE
  6. ADDITIONAL OPERABLE SCREEN TO UNIT 20 EAST BALCONY
- 7. OPERABLE PIVOTING LOUVER SCREEN TO UNIT 20 WESTERN BALCONY