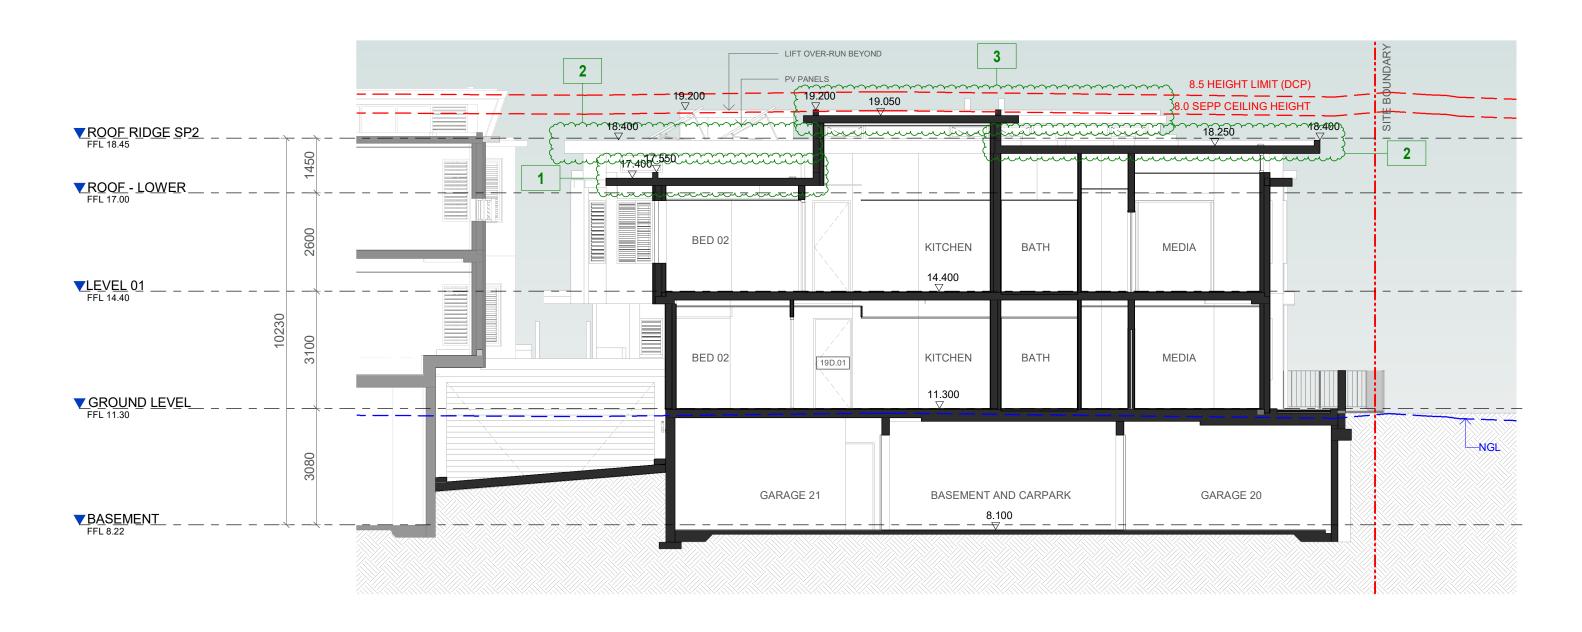

- 1. LOWEST ROOF HEIGHT INCREASE, CHANGE TO CONCRETE AND DETAILING UPDATE
- 2. MIDDLE ROOF HEIGHT INCREASE
- 3. UPPER ROOF HEIGHT INCREASE, CHANGE TO
- CONCRETE AND DETAIL UPDATE
- 4. VERGOLA TO UNIT 20 EAST BALCONY
- 5. UPDATE TO ENTRY CANOPY EXTENT FOR STRUCTURE
- 6. ADDITIONAL OPERABLE SCREEN TO UNIT 20 EAST BALCONY
- 7. OPERABLE PIVOTING LOUVER SCREEN TO UNIT 20 WESTERN BALCONY

| IMPORTANT NOTES: Do not scale from drawings. All dimensions to be checked on site before commencement of work. All discrepancies to be brought to the attention of the Architect. Larger scale drawings and written dimensions take preference. And the scale of the scal | REV DATE DESCRIPTION A 21/12/2021 ISSUED FOR \$4.55 APPROVAL | BY CLIENT: KEYPLAN | KnD Architects Pty Ltd 45 Bainton Crescent, Melba, ACT 2615 Australia P +61 413 047 299 P +61 412 510 932 E info@kndarchitects.com.au | MONA VALE 3 PTY LTD                                            | SECTION 2 |                     |               |
|--------------------------------------------------------------------------------------------------------------------------------------------------------------------------------------------------------------------------------------------------------------------------------------------------------------------------------------------------------------------------------------------------------------------------------------------------------------------------------------------------------------------------------------------------------------------------------------------------------------------------------------------------------------------------------------------------------------------------------------------------------------------------------------------------------------------------------------------------------------------------------------------------------------------------------------------------------------------------------------------------------------------------------------------------------------------------------------------------------------------------------------------------------------------------------------------------------------------------------------------------------------------------------------------------------------------------------------------------------------------------------------------------------------------------------------------------------------------------------------------------------------------------------------------------------------------------------------------------------------------------------------------------------------------------------------------------------------------------------------------------------------------------------------------------------------------------------------------------------------------------------------------------------------------------------------------------------------------------------------------------------------------------------------------------------------------------------------------------------------------------------|--------------------------------------------------------------|--------------------|---------------------------------------------------------------------------------------------------------------------------------------|----------------------------------------------------------------|-----------|---------------------|---------------|
| FOR REVIEW                                                                                                                                                                                                                                                                                                                                                                                                                                                                                                                                                                                                                                                                                                                                                                                                                                                                                                                                                                                                                                                                                                                                                                                                                                                                                                                                                                                                                                                                                                                                                                                                                                                                                                                                                                                                                                                                                                                                                                                                                                                                                                                     |                                                              |                    | www.kndarchitects.com.au NSW Nom Arch - Pav Dunski (11381) D+BP Reg/s 2021 - DEP0001677                                               | PROJECT ALAYA APARTMENTS (SENIORS LIVING)                      |           | DATE DRAWN TN       | CHECKED<br>LK |
|                                                                                                                                                                                                                                                                                                                                                                                                                                                                                                                                                                                                                                                                                                                                                                                                                                                                                                                                                                                                                                                                                                                                                                                                                                                                                                                                                                                                                                                                                                                                                                                                                                                                                                                                                                                                                                                                                                                                                                                                                                                                                                                                |                                                              |                    | ACN 643 817 985                                                                                                                       | 1793, 1795, 1797 PITTWATER ROAD + 38<br>PARK ST, MONA VALE NSW |           | DRAWING<br>DA04-004 | REVISION<br>A |