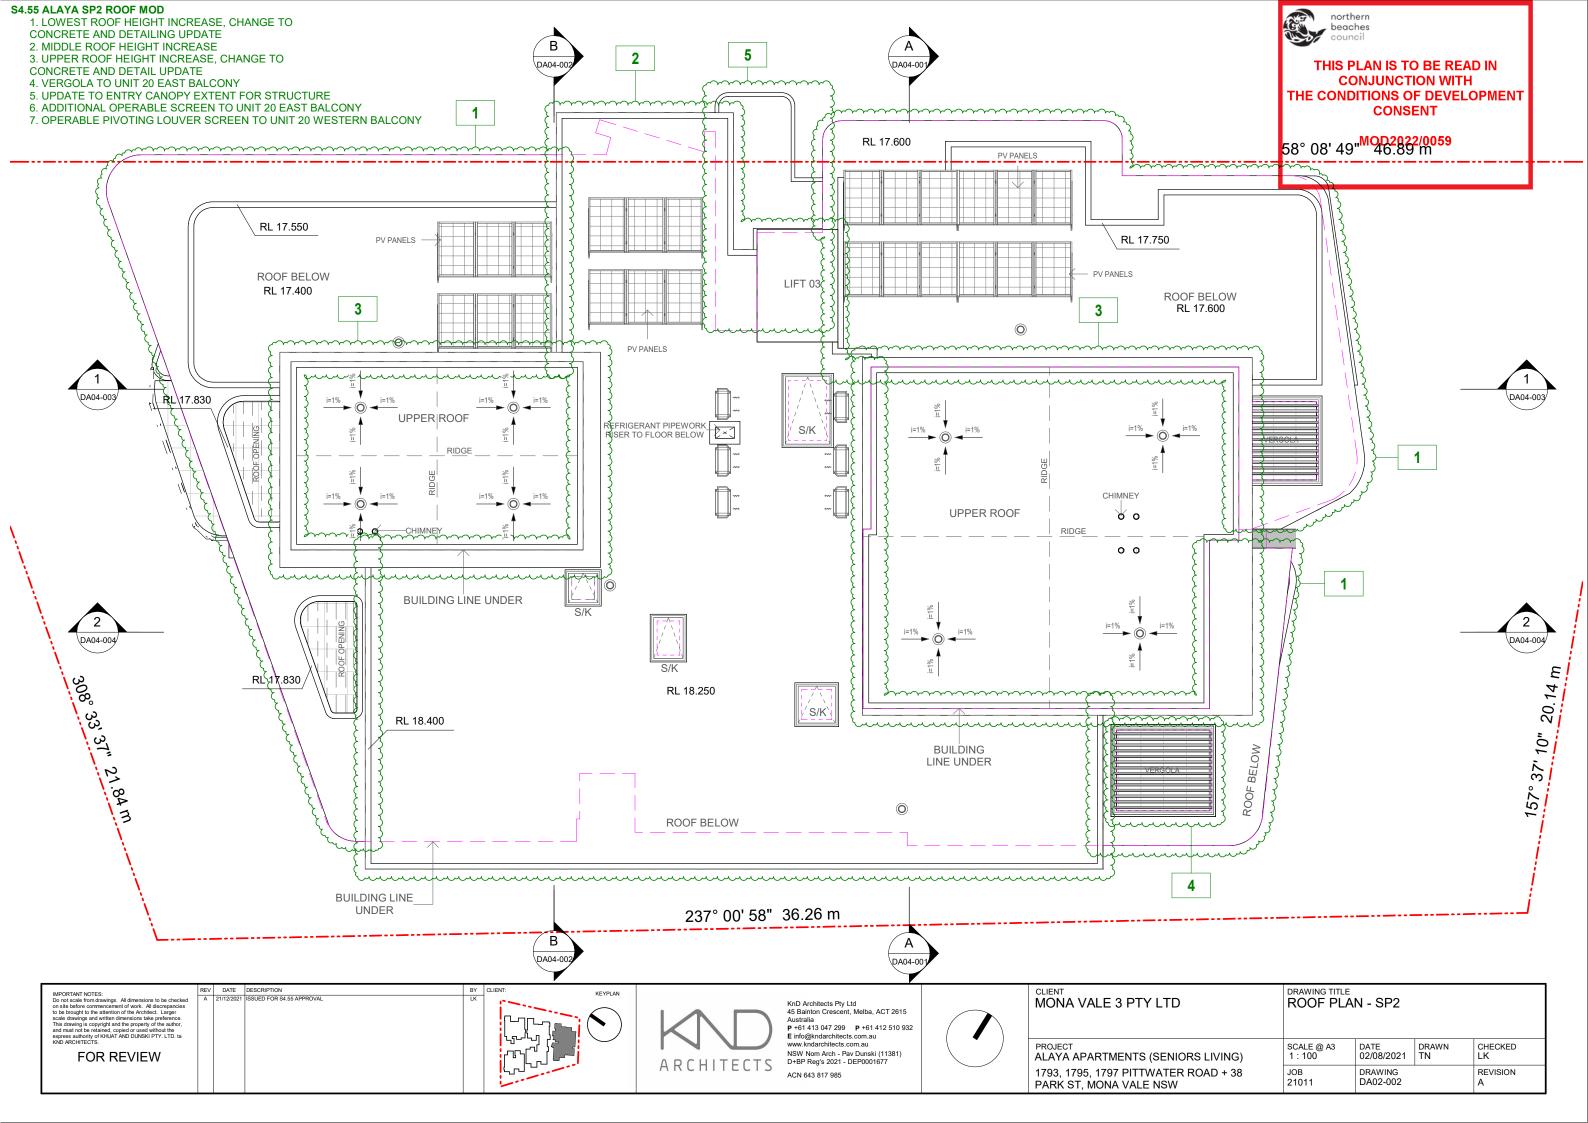

### S4.55 ALAYA SP2 ROOF MOD 1. LOWEST ROOF HEIGHT INCREASE, CHANGE TO 2. MIDDLE ROOF HEIGHT INCREASE

- CONCRETE AND DETAILING UPDATE
- 3. UPPER ROOF HEIGHT INCREASE, CHANGE TO
- CONCRETE AND DETAIL UPDATE
- 4. VERGOLA TO UNIT 20 EAST BALCONY
- 5. UPDATE TO ENTRY CANOPY EXTENT FOR STRUCTURE
- 6. ADDITIONAL OPERABLE SCREEN TO UNIT 20 EAST BALCONY
- 7. OPERABLE PIVOTING LOUVER SCREEN TO UNIT 20 WESTERN BALCONY