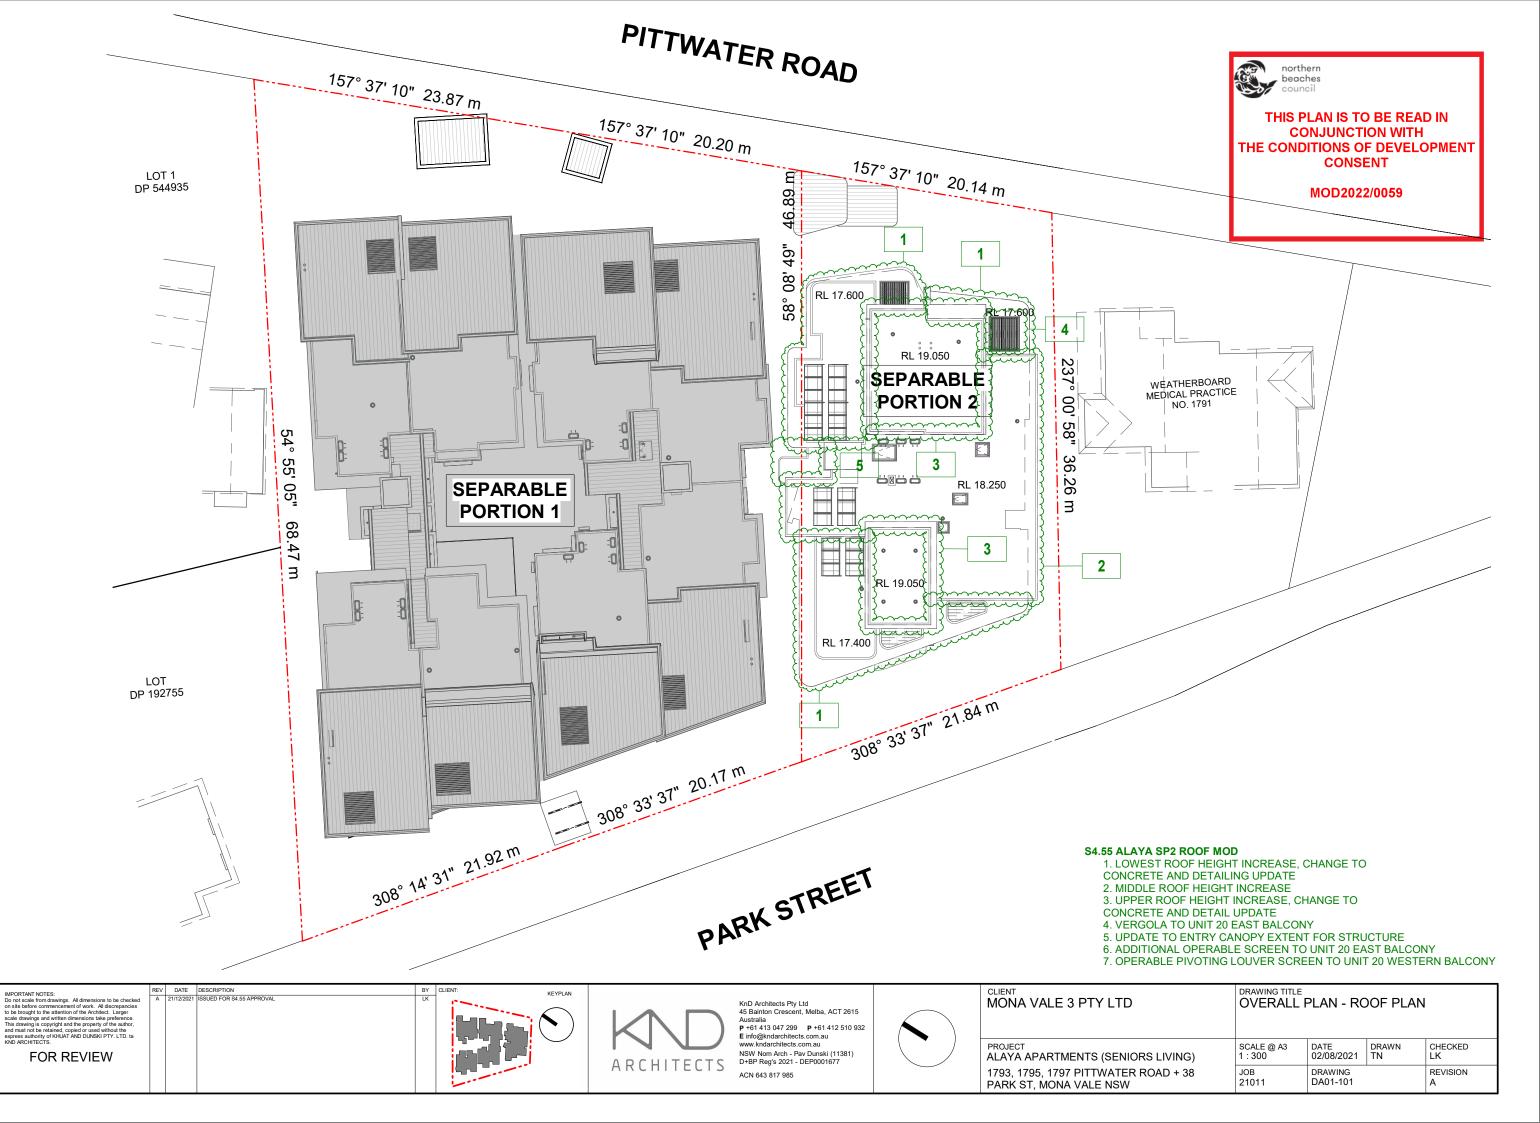

- 1. LOWEST ROOF HEIGHT INCREASE, CHANGE TO CONCRETE AND DETAILING UPDATE
- 2. MIDDLE ROOF HEIGHT INCREASE
  3. UPPER ROOF HEIGHT INCREASE, CHANGE TO
- CONCRETE AND DETAIL UPDATE
- 4. VERGOLA TO UNIT 20 EAST BALCONY
- 5. UPDATE TO ENTRY CANOPY EXTENT FOR STRUCTURE
  6. ADDITIONAL OPERABLE SCREEN TO UNIT 20 EAST BALCONY
- 7. OPERABLE PIVOTING LOUVER SCREEN TO UNIT 20 WESTERN BALCONY