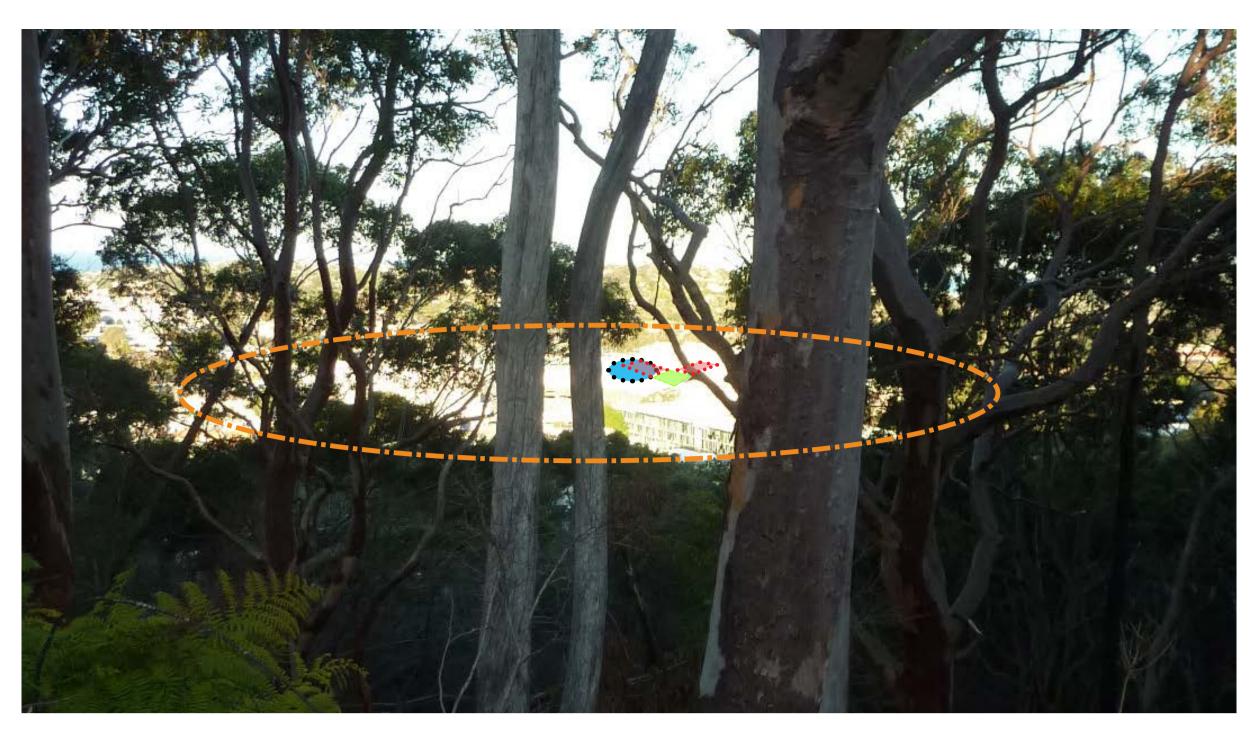

The northern end of Allenby Park Parade is the only other location that an obscured view of the site is possible through the dense bushland. The view is too a wider vista, and the proposed canopy envelope only impacts views onto the shopping centre itself.