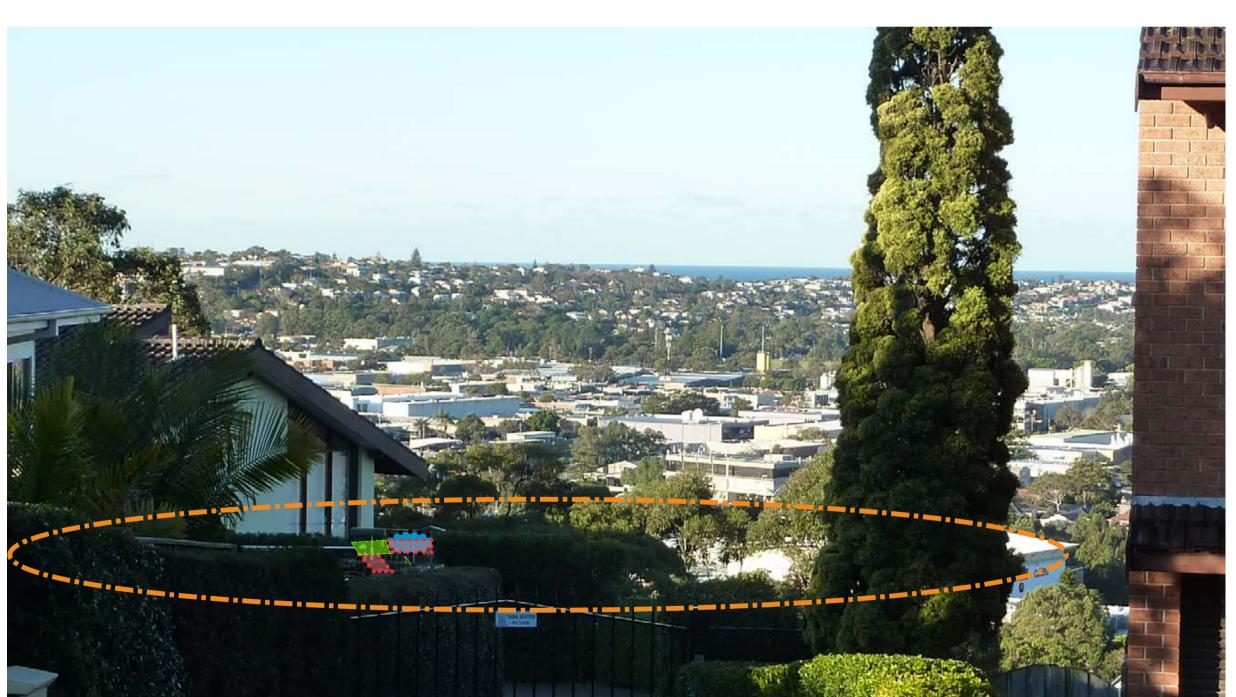

VIEW 2: 9 Allenby Park Parade

When traversing the western escarpment that is Allenby Park Parade, the views are largely obscured by dense bush or housing. This view illustrates that on one of the two occasions that there is a small gap in the foliage, it is to a wider vista, and the proposed canopy envelope only impacts views on the shopping centre itself.