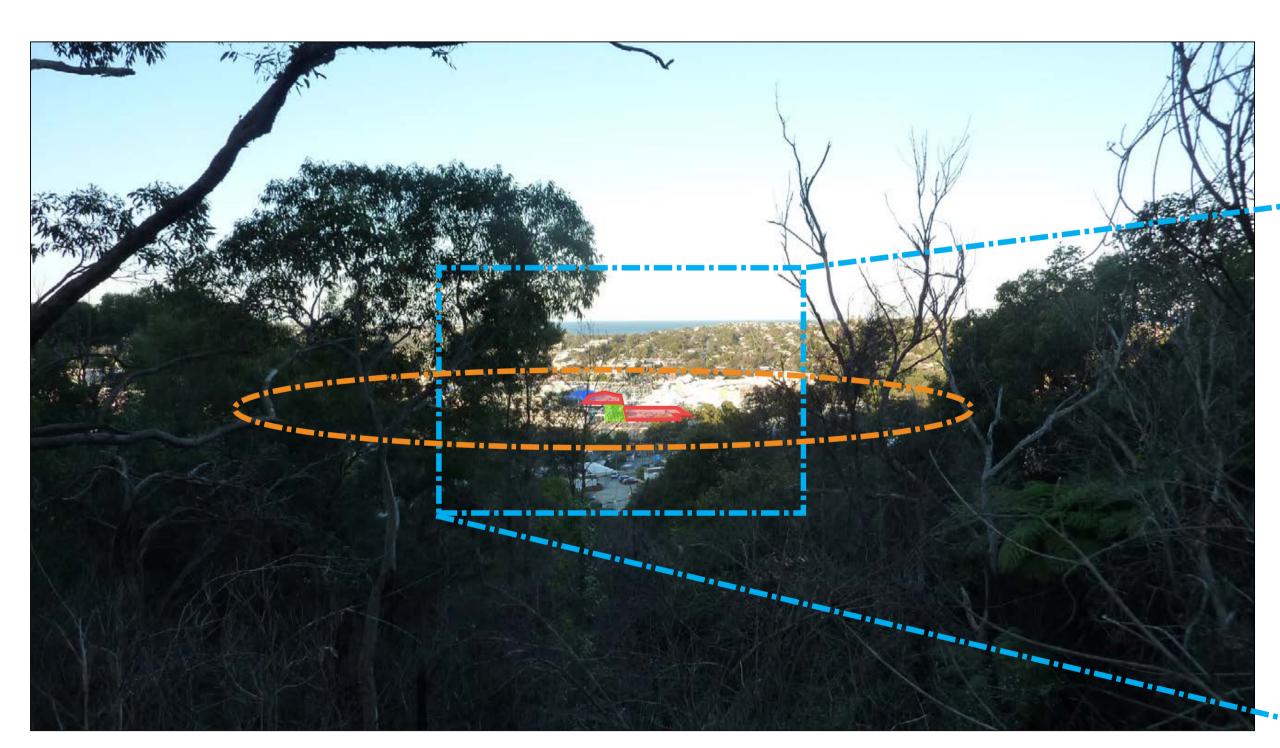

VIEW 2: 9 Allenby Park Parade

When traversing the western escarpment that is Allenby Park Parade, the views are largely obscured by dense bush or housing. This view illustrates that on one of the two occasions that there is a small gap in the foliage, it is to a wider vista, and the proposed canopy envelope only impacts views on the shopping centre itself.