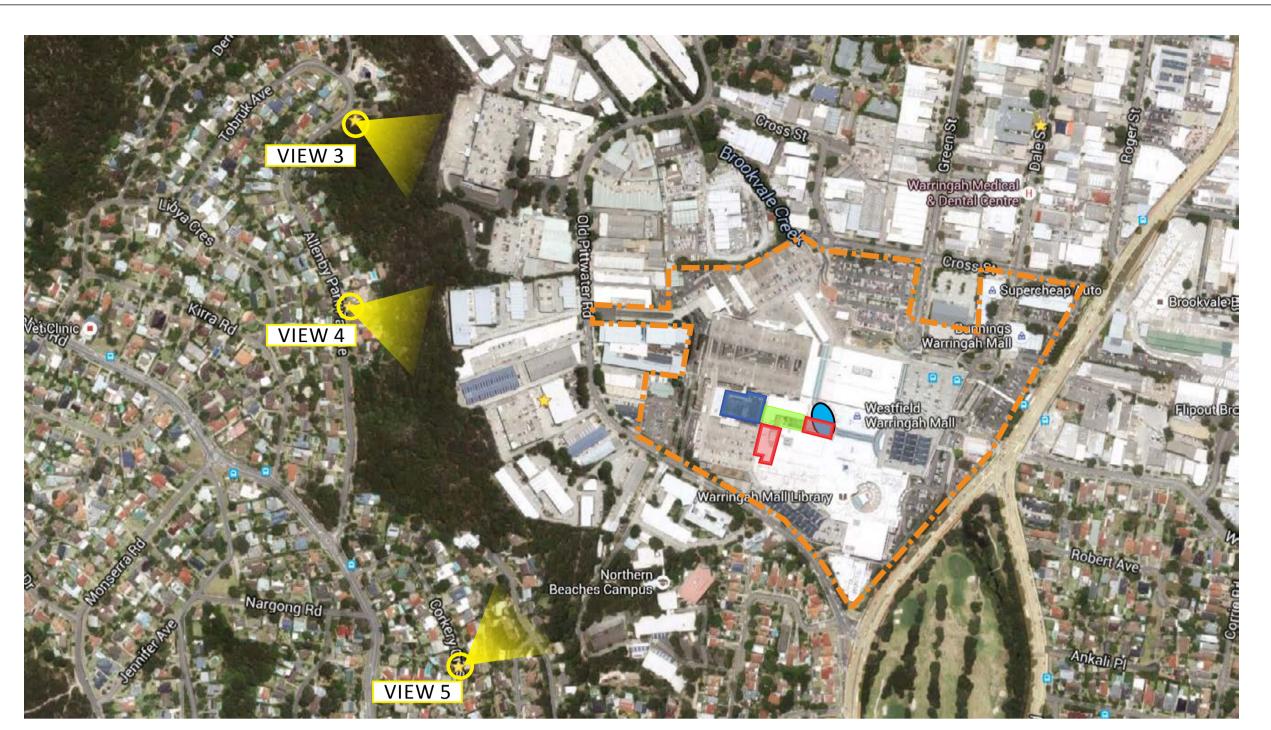

VIEW 2: 9 Allenby Park Parade

When traversing the western escarpment that is Allenby Park Parade, the views are largely obscured by dense bush or housing. This view illustrates that on one of the two occasions that there is a small gap in the foliage, it is to a wider vista, and the proposed canopy envelope only impacts views on the shopping centre itself.

SATELLITE VIEW

VIEW 2 - Zoomed in

PROPOSED FOOD SHOP/ RESTAURANT

Carparking

sociated

PROPOSED MALL

PROPOSED PAVING
PROPOSED LANDSCAPING
PROPOSED LEASURE

VIEW 3: 56 Allenby Park Parade

The northern end of Allenby Park Parade is the only other location that an obscured view of the site is possible through the dense bushland. The view is too a wider vista, and the proposed canopy envelope only impacts views onto the shopping centre itself.

VIEW 4: 24 Allenby Park Parade

Where residential dwellings flank the eastern side of Allenby Park Parade, the views of the site are largely obscured by the houses. As illustrated here, the proposed canopy envelope is completely obscured by the residential dwelling.

SATELLITE VIEW

VIEW 5: 11 Corkery Cres

The site is only visible from one location on Corkery Crescent, mostly obscured by the escarpment and the residential dwellings, and completely obscured by the residential dwellings.