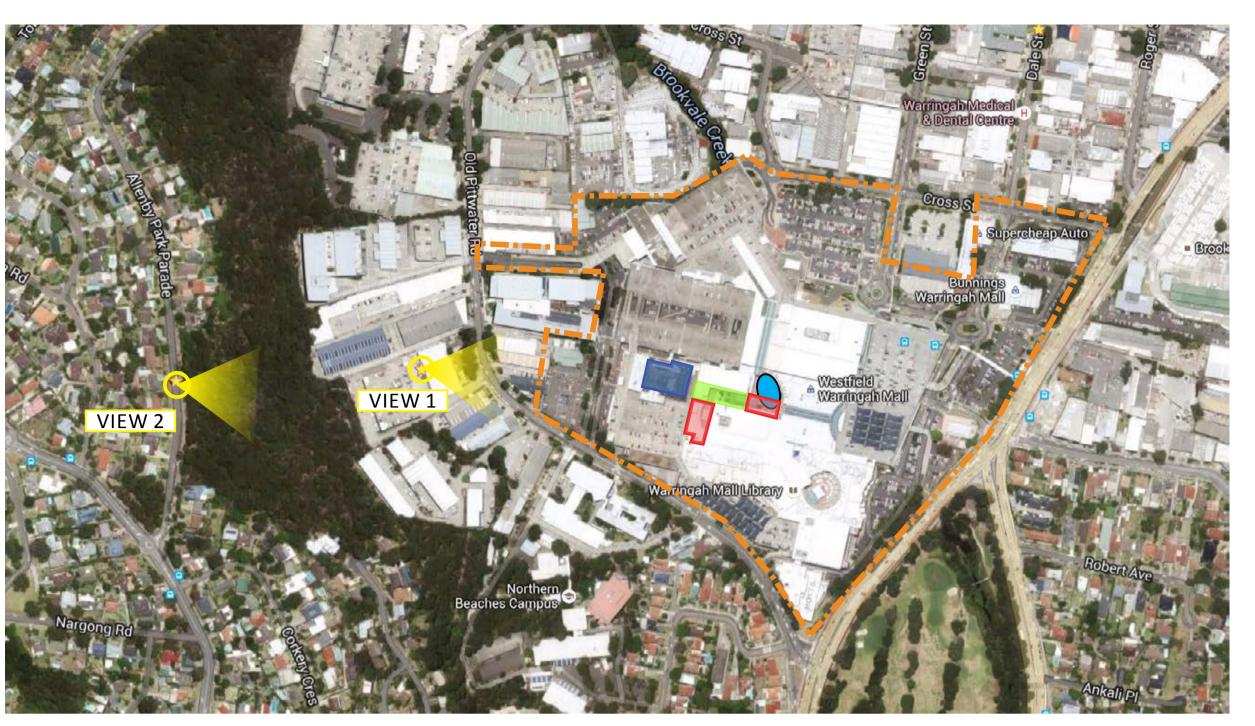

SATELLITE VIEW

VIEW 2 - Zoomed in

PROPOSED FOOD SHOP/ RESTAURANT

Carparking

sociated

PROPOSED MALL

PROPOSED PAVING
PROPOSED LANDSCAPING
PROPOSED LEASURE

VIEW 3: 56 Allenby Park Parade