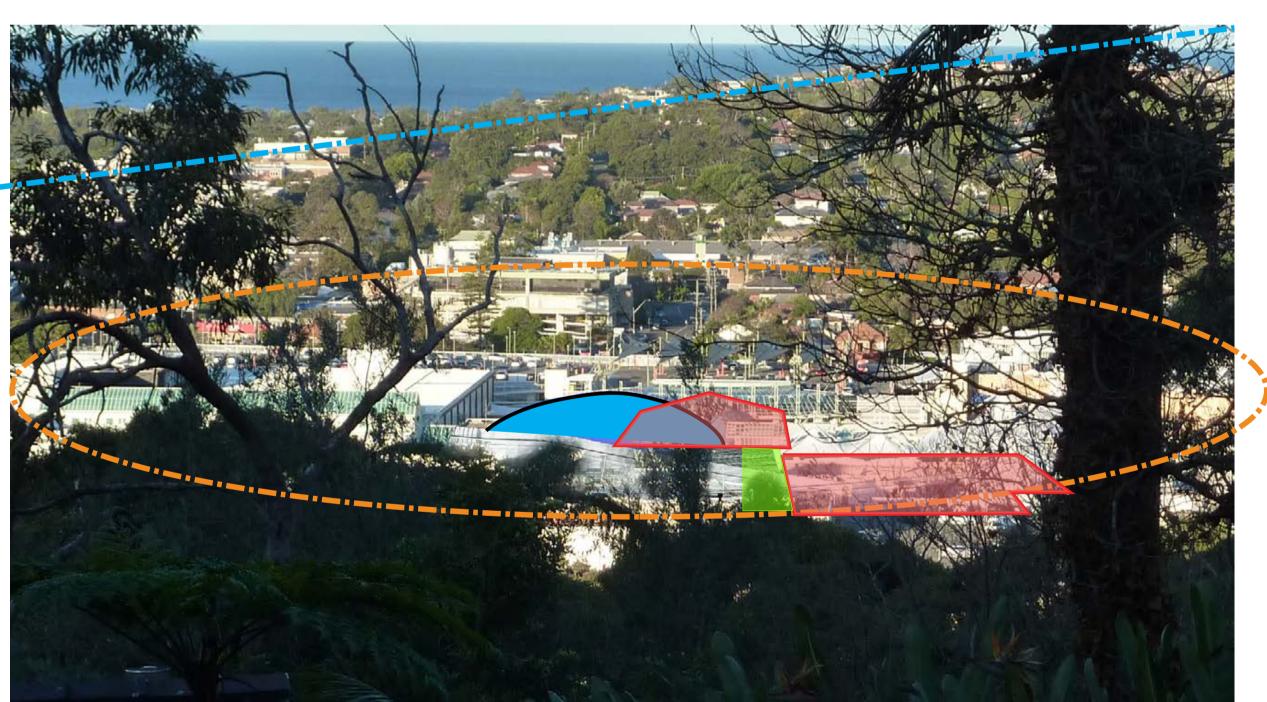

VIEW 2: 9 Allenby Park Parade

When traversing the western escarpment that is Allenby Park Parade, the views are largely obscured by dense bush or housing. This view illustrates that on one of the two occasions that there is a small gap in the foliage, it is to a wider vista, and the proposed canopy envelope only impacts views on the shopping centre itself.