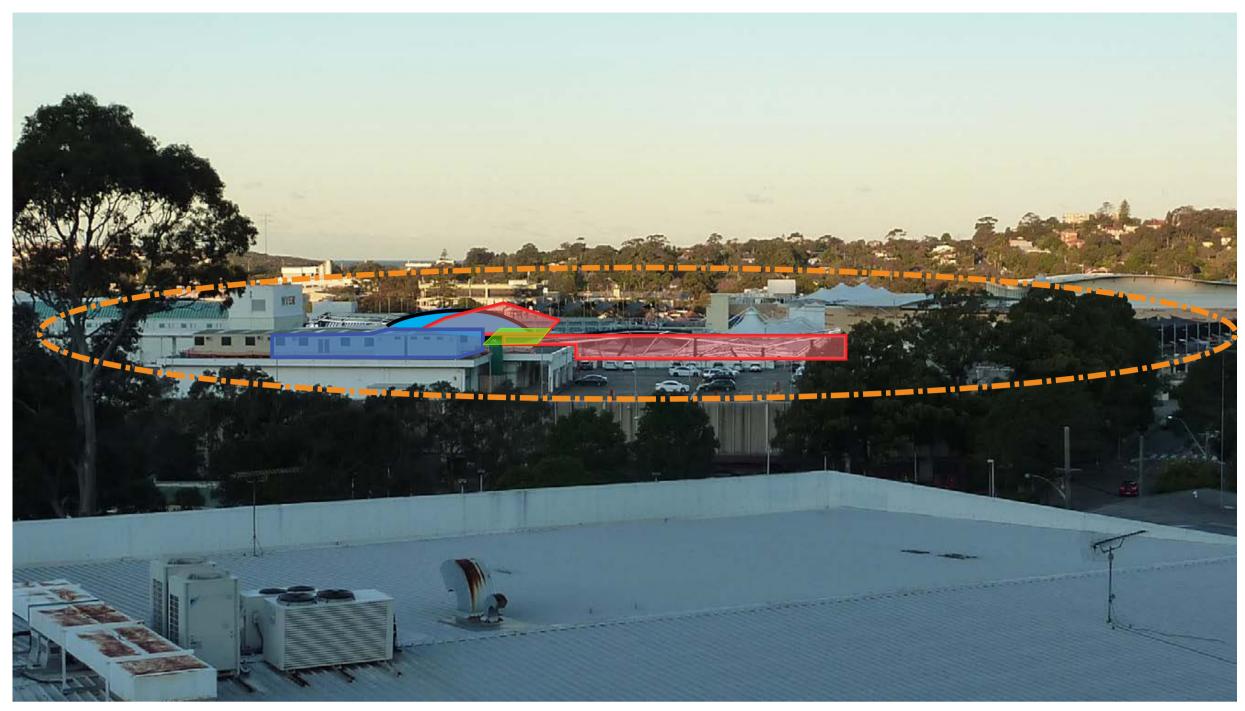

VIEW 1: Rooftop carpark of 134-140 Old Pittwater Rd

It is not possible to observe the proposed canopy envelope from Old Pittwater Road itself. Only when an observer is considerably elevated (some 35m higher than the site) and on private property, can the proposed canopy envelope be observed. The view impacted is of a Warringah Mall car park and a commercial building on the eastern side of Pittwater road.