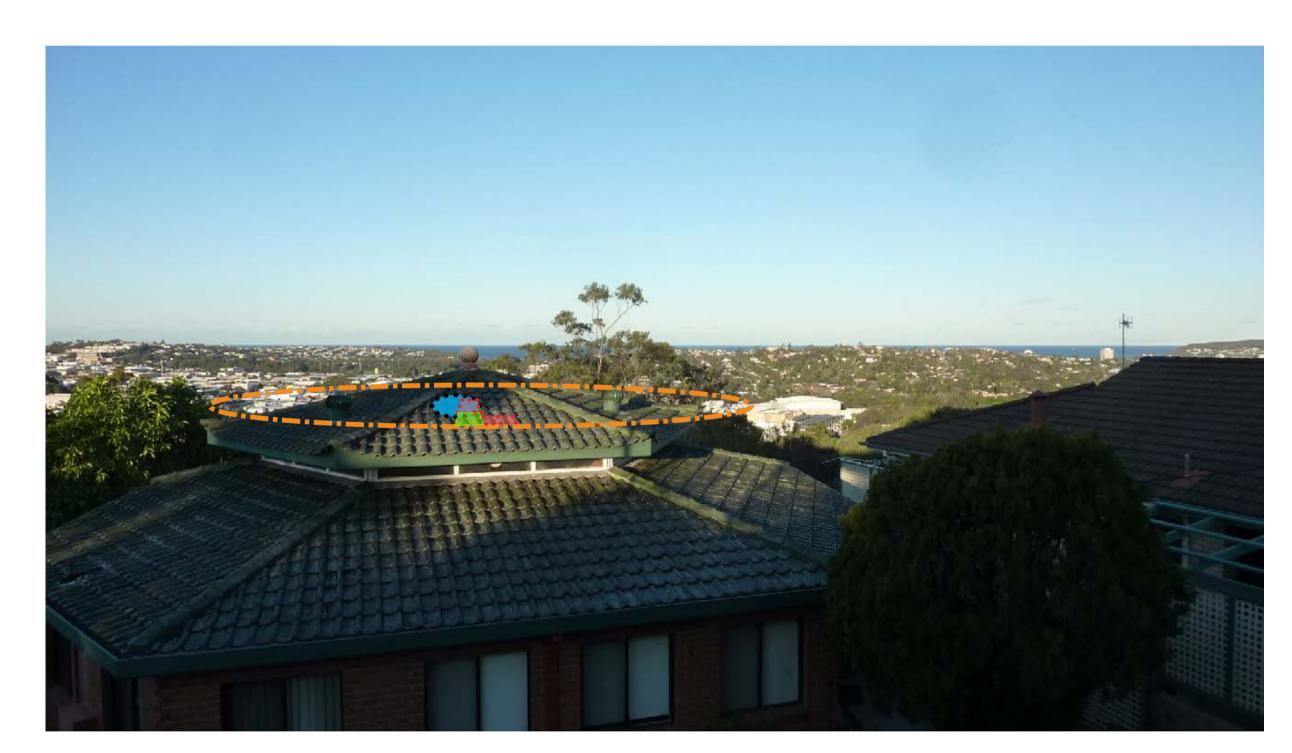

VIEW 1: Rooftop carpark of 134-140 Old Pittwater Rd

It is not possible to observe the proposed canopy envelope from Old Pittwater Road itself. Only when an observer is considerably elevated (some 35m higher than the site) and on private property, can the proposed canopy envelope be observed. The view impacted is of a Warringah Mall car park and a commercial building on the eastern side of Pittwater road.