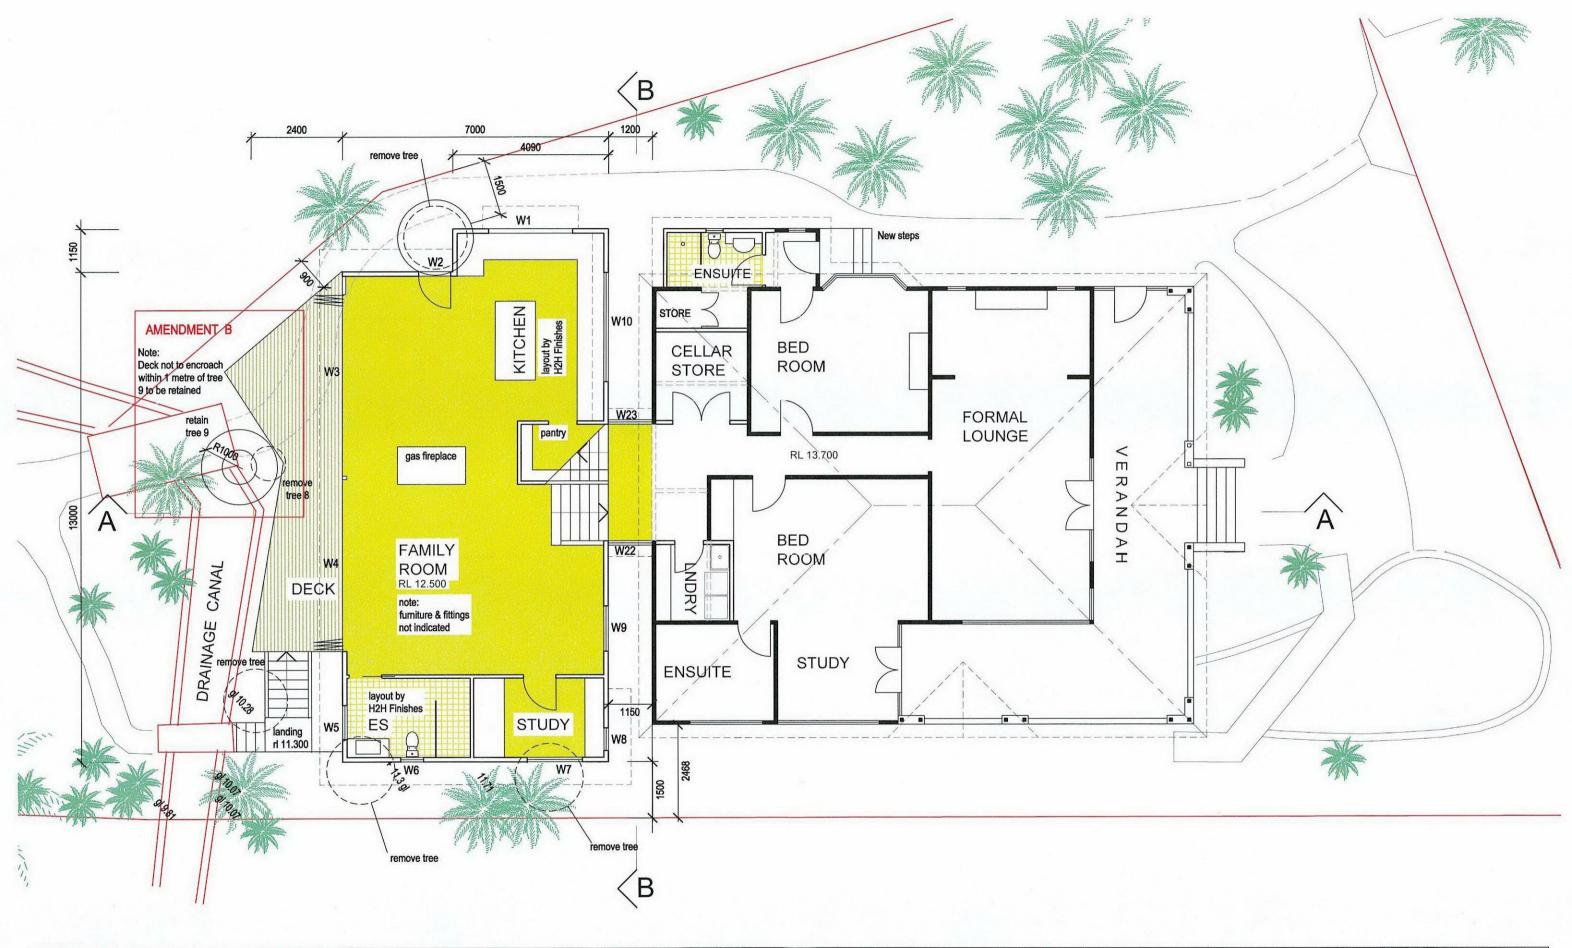

## **ESITE FOREMAN**

This drawing forms part of a set of documents for which copyright is vested in THE SITE FOREMAN. It is an offence under the Copyright Act, to copy, use or reproduce, in whole or in part, any part of these documents without the written permission of the Copyright holder. Any breach of this provision will result in legal action against the person, parties or entity deemed to be responsible.

t: 1300 728 006 f: 1300 728 440 w: THESITEFORMAN.COM.AU

a: LEVEL 1, 381 LIVERPOOL ROAD ASHFIELD 2131 NSW

ISSUE REVISIONS DATE
A ISSUED FOR DA 12.7.16
B DECK AMENDED 7.9.16

PROJECT ALTERATIONS & ADDITIONS TO DWELLING
PROPOSED GROUND FLOOR PLAN

ADDRESS 3 BILGOLA AVENUE, BILGOLA BEACH

| DRAWN BY   | PW      |
|------------|---------|
| SCALE      | 1:100   |
| JOB NO     | 2480    |
| DRAWING NO | DA 04 B |