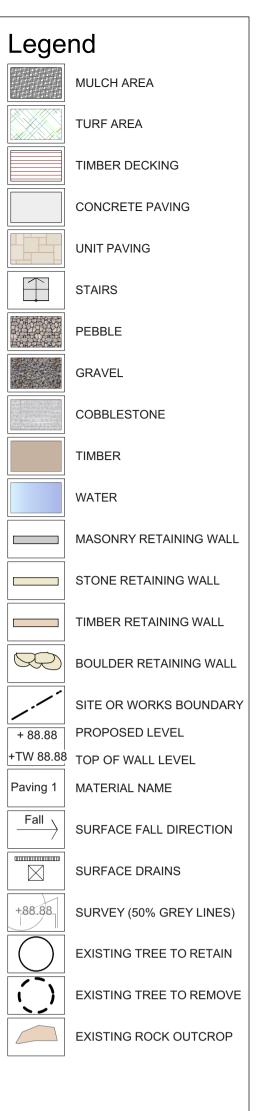

control fence to be implemented throughout

| Lege             | nd                      |
|------------------|-------------------------|
|                  | MULCH AREA              |
|                  | TURF AREA               |
|                  | TIMBER DECKING          |
|                  | CONCRETE PAVING         |
|                  | UNIT PAVING             |
|                  | STAIRS                  |
|                  | PEBBLE                  |
|                  | GRAVEL                  |
|                  | COBBLESTONE             |
|                  | TIMBER                  |
|                  | WATER                   |
|                  | MASONRY RETAINING WALL  |
|                  | STONE RETAINING WALL    |
|                  | TIMBER RETAINING WALL   |
|                  | BOULDER RETAINING WALL  |
| · · · · ·        | SITE OR WORKS BOUNDARY  |
| + 88.88          | PROPOSED LEVEL          |
| +TW 88.88        | TOP OF WALL LEVEL       |
| Paving 1         | MATERIAL NAME           |
| Fall             | SURFACE FALL DIRECTION  |
|                  | SURFACE DRAINS          |
| +88.88           | SURVEY (50% GREY LINES) |
| $\bigcirc$       | EXISTING TREE TO RETAIN |
| $\left( \right)$ | EXISTING TREE TO REMOVE |
|                  | EXISTING ROCK OUTCROP   |