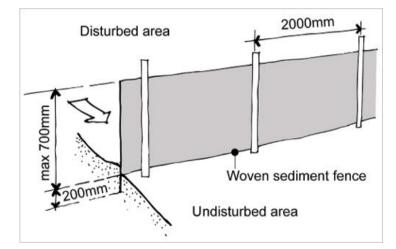

|                  | COBBLESTONE             |
|                  | TIMBER                  |
|                  | WATER                   |
|                  | MASONRY RETAINING WALL  |
|                  | STONE RETAINING WALL    |
|                  | TIMBER RETAINING WALL   |
|                  | BOULDER RETAINING WALL  |
| · · · · ·        | SITE OR WORKS BOUNDARY  |
| + 88.88          | PROPOSED LEVEL          |
| +TW 88.88        | TOP OF WALL LEVEL       |
| Paving 1         | MATERIAL NAME           |
| Fall             | SURFACE FALL DIRECTION  |
|                  | SURFACE DRAINS          |
| +88.88           | SURVEY (50% GREY LINES) |
| $\bigcirc$       | EXISTING TREE TO RETAIN |
| $\left( \right)$ | EXISTING TREE TO REMOVE |
|                  | EXISTING ROCK OUTCROP   |



## Sedimentation Control Fence Not to scale.

Source: www.yourhome.gov.au

## Note : 4.55 items in yellow highlight

|     | H<br>G<br>F<br>E<br>D<br>C<br>B<br>A | 30/5/22Issue H for 4.5506/04/22Issue G for CC12/11/21Issue F for CC12/10/21Issue E14/07/21Issue D12/03/21Issue C for DA28/02/21DRAFT issue for review05/02/21DRAFT issue for review |           | Issue G for CC<br>Issue F for CC<br>Issue E<br>Issue D<br>Issue C for DA<br>DRAFT issue for review | <ul> <li>&gt;Do not scale off plan.</li> <li>&gt;Contractors to check all measurements onsite before quoting or commencing work.</li> <li>&gt;If abnormalities arrise, contact the Landscape Architect.</li> <li>&gt;This design is copyright and is not to be reproduced in anyway without writen consent of Jamie King Landscape Architect.</li>