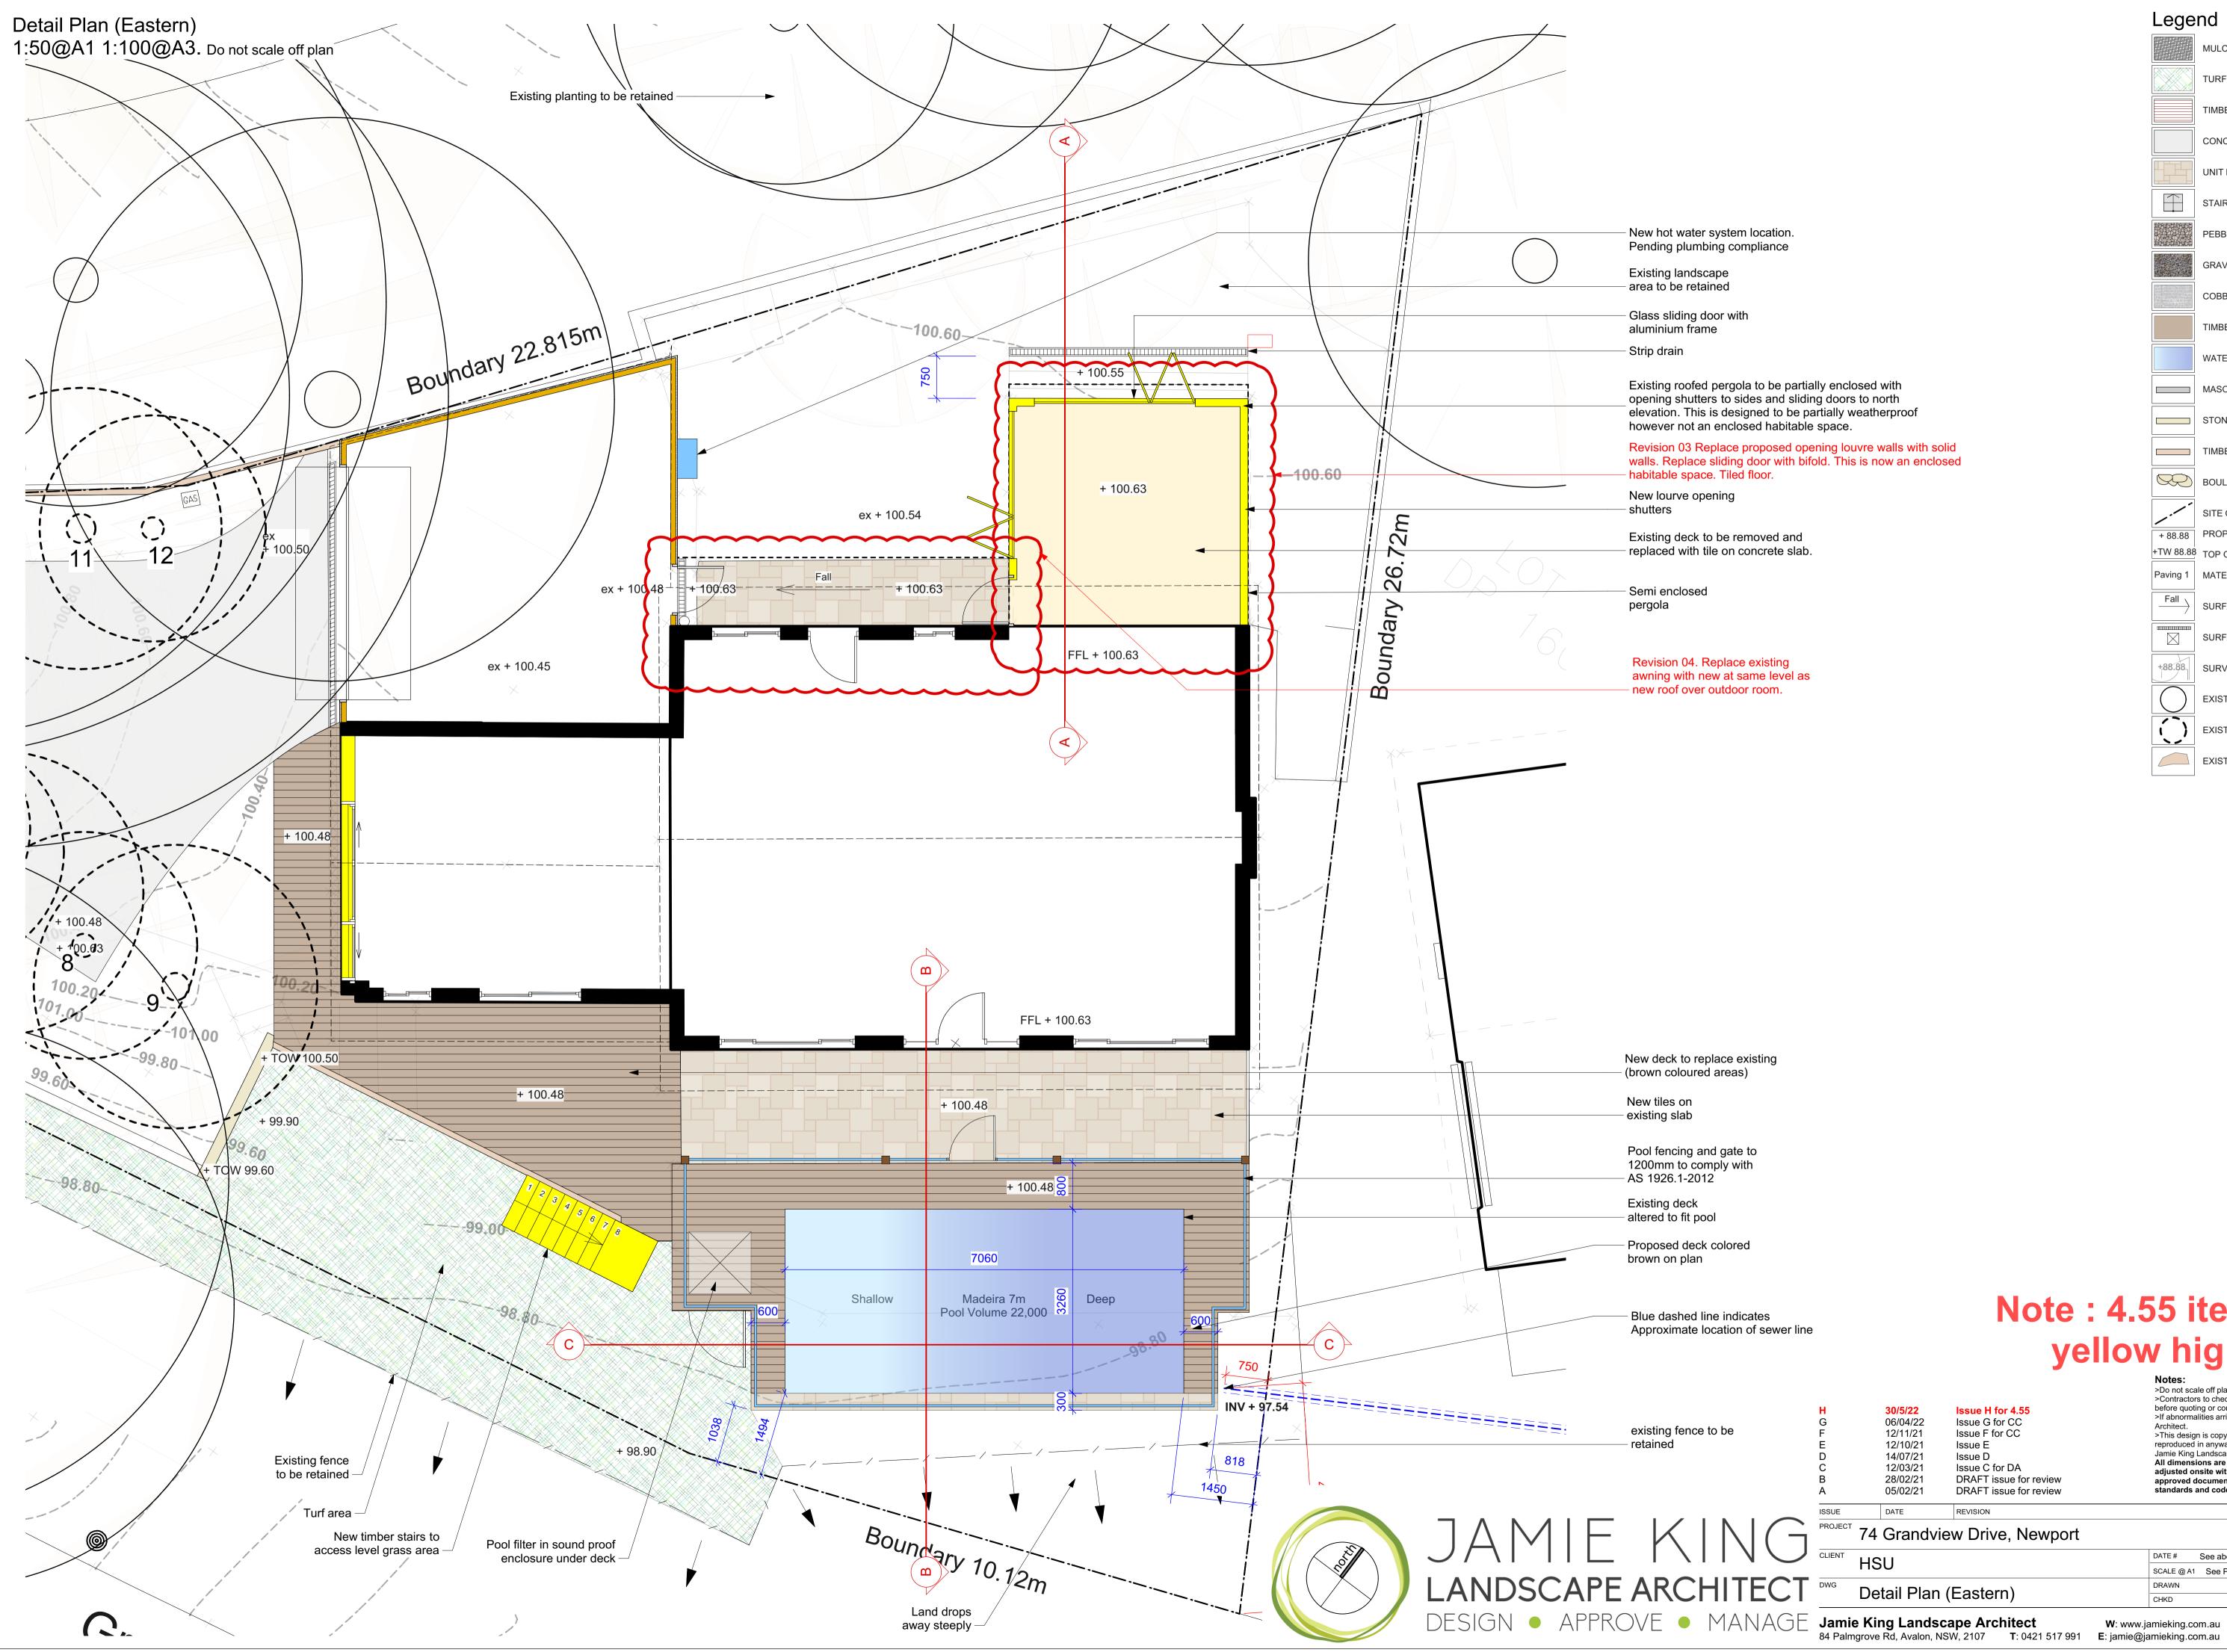

elevation. This is designed to be partially weatherproof

Revision 03 Replace proposed opening louvre walls with solid walls. Replace sliding door with bifold. This is now an enclosed

Notes:

>Do not scale off plan.>Contractors to check all measurements onsite before quoting or commencing work. >If abnormalities arrise, contact the Landscape Architect. >This design is copyright and is not to be reproduced in anyway without writen consent of

Jamie King Landscape Architect. All dimensions are indicative and may be adjusted onsite within the bounds of the approved document and the relevant standards and codes.

|            |           | Z        |
|------------|-----------|----------|
| DATE #     | See above | DWG #    |
| SCALE @ A1 | See Plan  | Sht      |
| DRAWN      | SA        |          |
| CHKD       | JK        | REVISION |