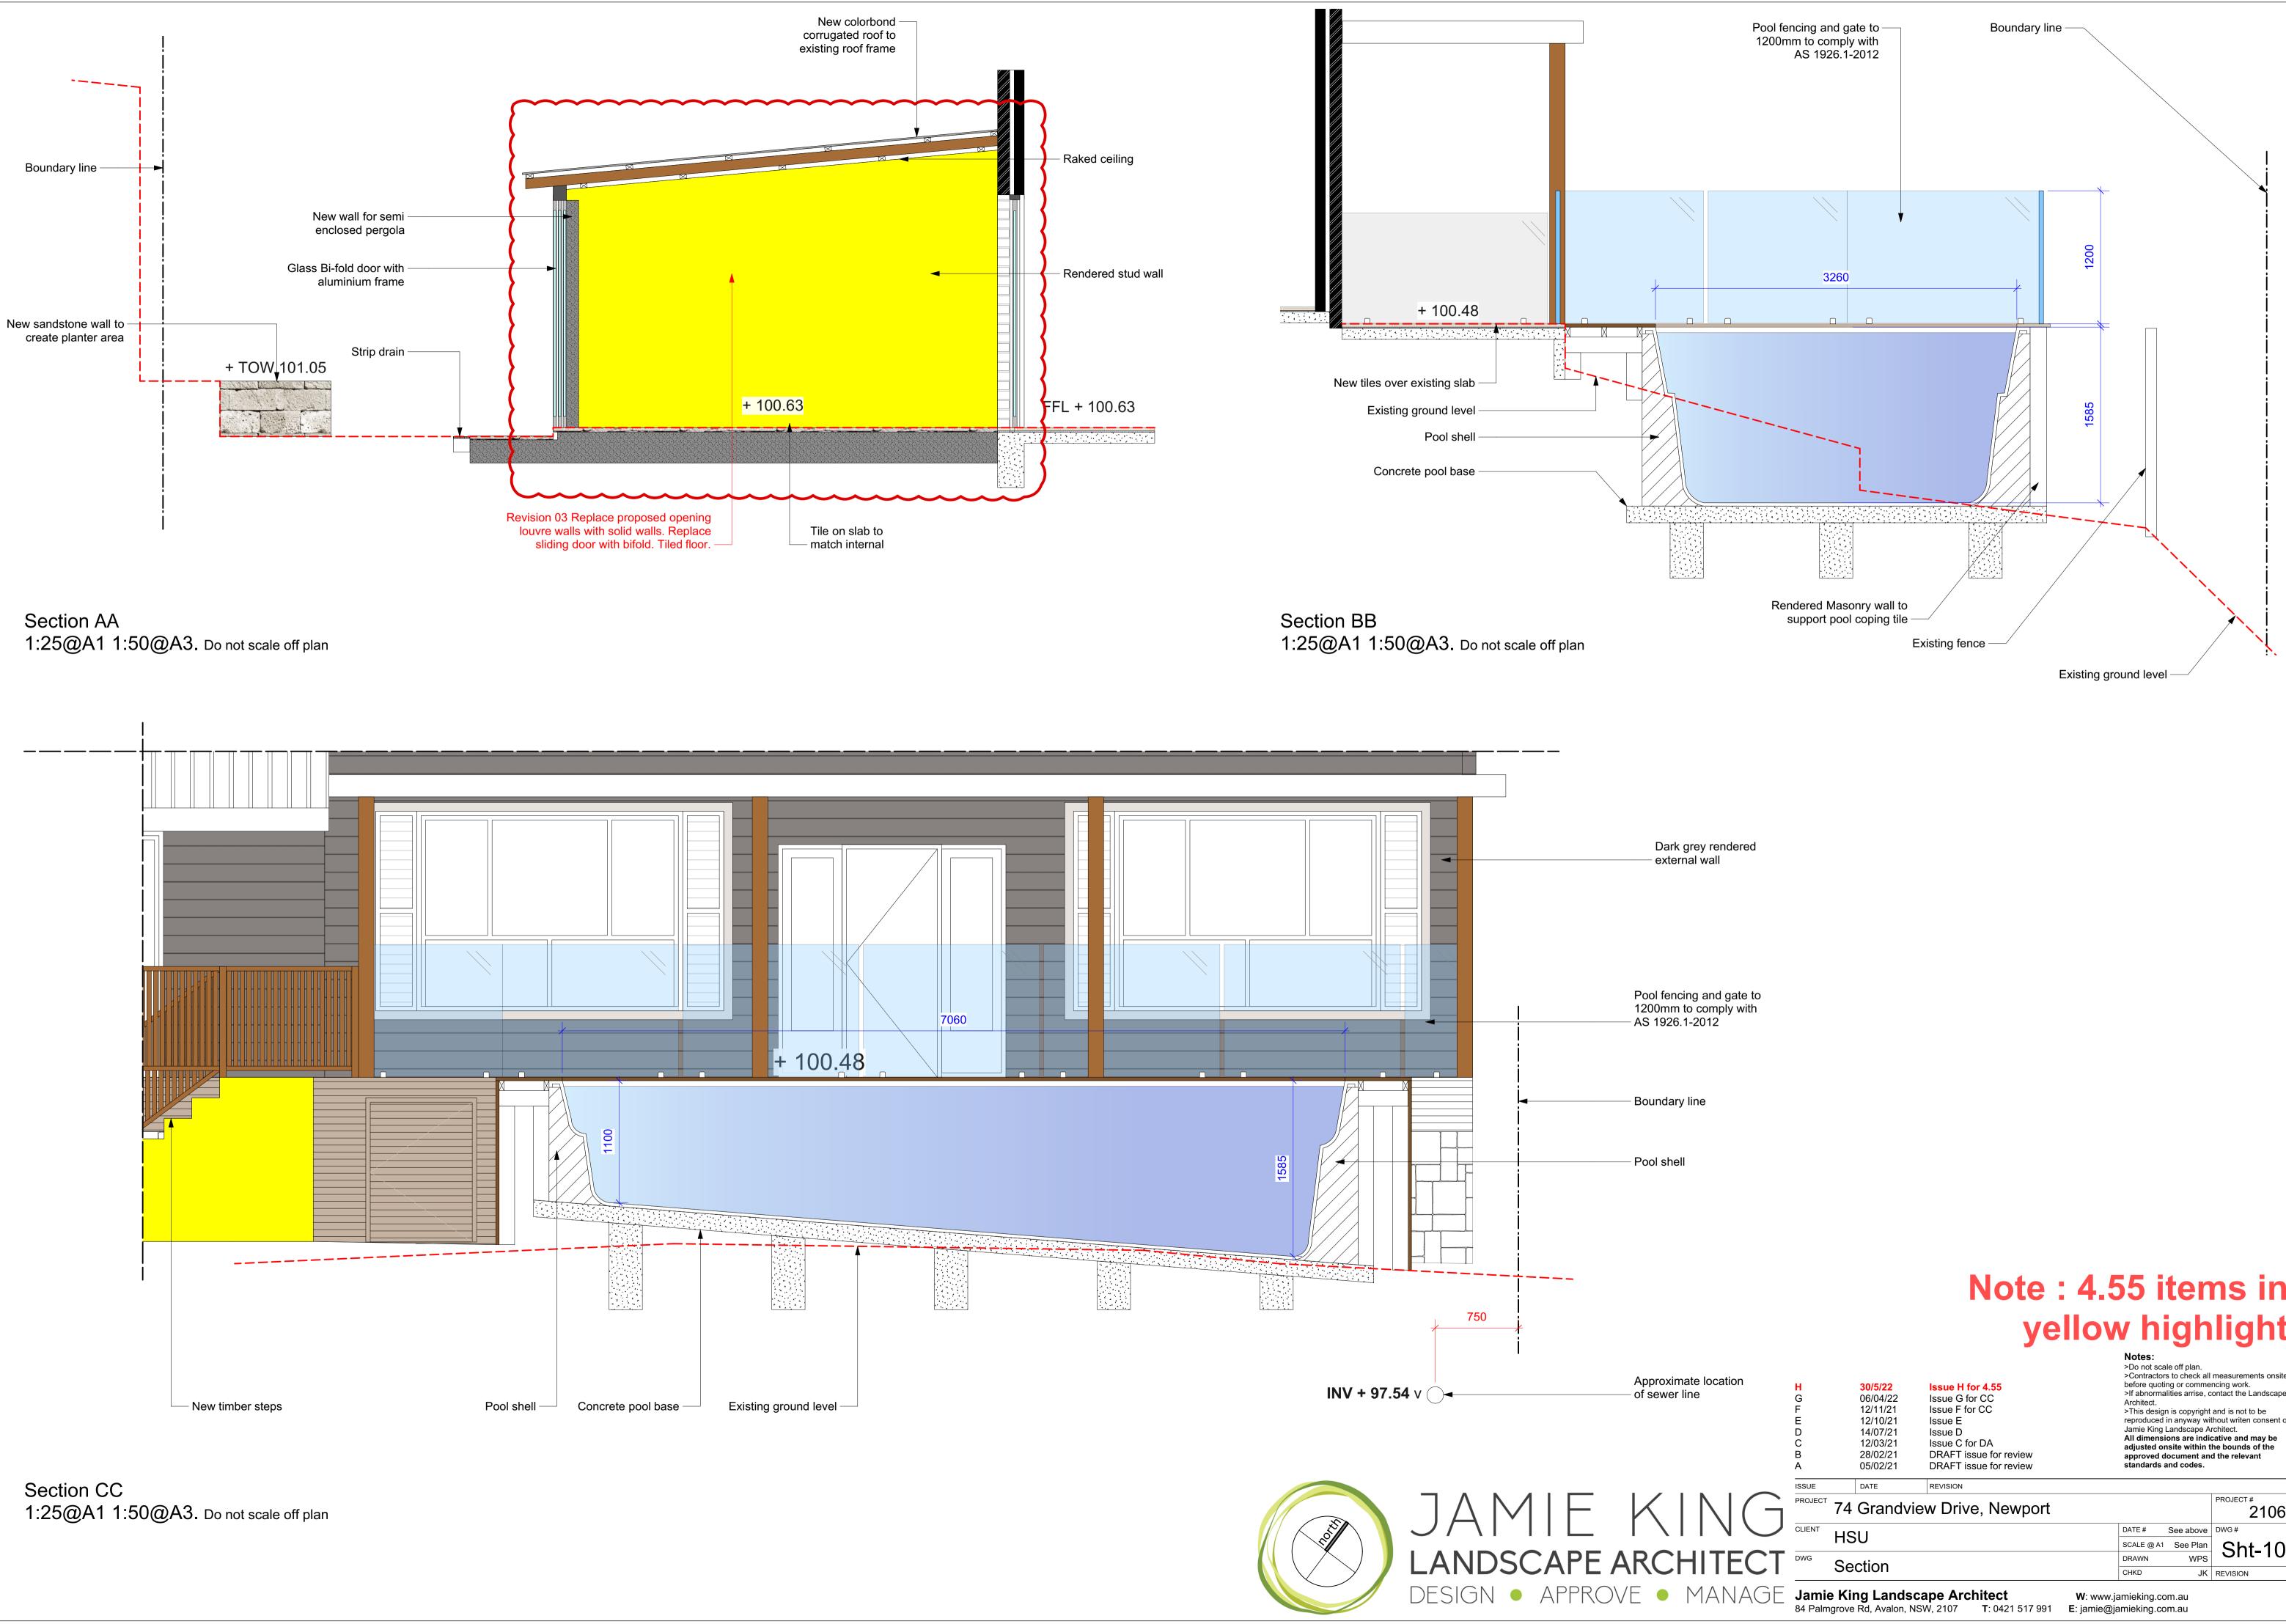

## Note : 4.55 items in yellow highlight

|     | H<br>G<br>F<br>E<br>D<br>C<br>B<br>A | 30/5/22Issue H for 4.5506/04/22Issue G for CC12/11/21Issue F for CC12/10/21Issue E14/07/21Issue D12/03/21Issue C for DA28/02/21DRAFT issue for review05/02/21DRAFT issue for review |           | Issue G for CC<br>Issue F for CC<br>Issue E<br>Issue D<br>Issue C for DA<br>DRAFT issue for review | <ul> <li>&gt;Do not scale off plan.</li> <li>&gt;Contractors to check all measurements onsite before quoting or commencing work.</li> <li>&gt;If abnormalities arrise, contact the Landscape Architect.</li> <li>&gt;This design is copyright and is not to be reproduced in anyway without writen consent of Jamie King Landscape Architect.</li> <li>All dimensions are indicative and may be adjusted onsite within the bounds of the approved document and the relevant standards and codes.</li> </ul> |                        |  |  |
|-----|--------------------------------------|-------------------------------------------------------------------------------------------------------------------------------------------------------------------------------------|-----------|----------------------------------------------------------------------------------------------------|-------------------------------------------------------------------------------------------------------------------------------------------------------------------------------------------------------------------------------------------------------------------------------------------------------------------------------------------------------------------------------------------------------------------------------------------------------------------------------------------------------------|------------------------|--|--|
|     | PROJECT                              | 74                                                                                                                                                                                  |           | ew Drive, Newport                                                                                  |                                                                                                                                                                                                                                                                                                                                                                                                                                                                                                             | PROJECT # <b>21060</b> |  |  |
|     | CLIENT                               | HS                                                                                                                                                                                  | <br>11    |                                                                                                    | DATE # See above                                                                                                                                                                                                                                                                                                                                                                                                                                                                                            | DWG #                  |  |  |
|     |                                      |                                                                                                                                                                                     | .0        |                                                                                                    | SCALE @ A1 See Plan                                                                                                                                                                                                                                                                                                                                                                                                                                                                                         | Sht-101                |  |  |
|     | DWG                                  | N/~                                                                                                                                                                                 | notor Lor | dscape Plan                                                                                        | DRAWN WPS                                                                                                                                                                                                                                                                                                                                                                                                                                                                                                   |                        |  |  |
|     |                                      | IVIO                                                                                                                                                                                | ISLEI LAI | iuscape Flan                                                                                       | снкр ЈК                                                                                                                                                                                                                                                                                                                                                                                                                                                                                                     | REVISION               |  |  |
| G E | Iomi                                 |                                                                                                                                                                                     | na Londo  | aana Arabitaat                                                                                     | · · · · · ·                                                                                                                                                                                                                                                                                                                                                                                                                                                                                                 |                        |  |  |

elevation. This is designed to be partially weatherproof

Revision 03 Replace proposed opening louvre walls with solid walls. Replace sliding door with bifold. This is now an enclosed

Notes:

>Do not scale off plan.>Contractors to check all measurements onsite before quoting or commencing work. >If abnormalities arrise, contact the Landscape Architect. >This design is copyright and is not to be reproduced in anyway without writen consent of

## Note : 4.55 items in yellow highlight

| H<br>G<br>F<br>D<br>C<br>B<br>A |    | <b>30/5/22</b><br>06/04/22<br>12/11/21<br>12/10/21<br>14/07/21<br>12/03/21<br>28/02/21<br>05/02/21 | Issue H for 4.55<br>Issue G for CC<br>Issue F for CC<br>Issue E<br>Issue D<br>Issue C for DA<br>DRAFT issue for review<br>DRAFT issue for review | <ul> <li>Contractors to ch<br/>before quoting or c</li> <li>If abnormalities a<br/>Architect.</li> <li>This design is cop<br/>reproduced in anyon<br/>Jamie King Landson<br/>All dimensions and<br/>adjusted onsite wa<br/>approved documents</li> </ul> |  |
|---------------------------------|----|----------------------------------------------------------------------------------------------------|--------------------------------------------------------------------------------------------------------------------------------------------------|----------------------------------------------------------------------------------------------------------------------------------------------------------------------------------------------------------------------------------------------------------|--|
| ISSUE                           |    | DATE                                                                                               | REVISION                                                                                                                                         |                                                                                                                                                                                                                                                          |  |
| PROJECT                         | 74 | Grandvi                                                                                            | iew Drive, Newport                                                                                                                               |                                                                                                                                                                                                                                                          |  |
| CLIENT                          | HS |                                                                                                    |                                                                                                                                                  | DATE # See a                                                                                                                                                                                                                                             |  |
|                                 | ПЗ | )U                                                                                                 |                                                                                                                                                  | SCALE @ A1 See                                                                                                                                                                                                                                           |  |