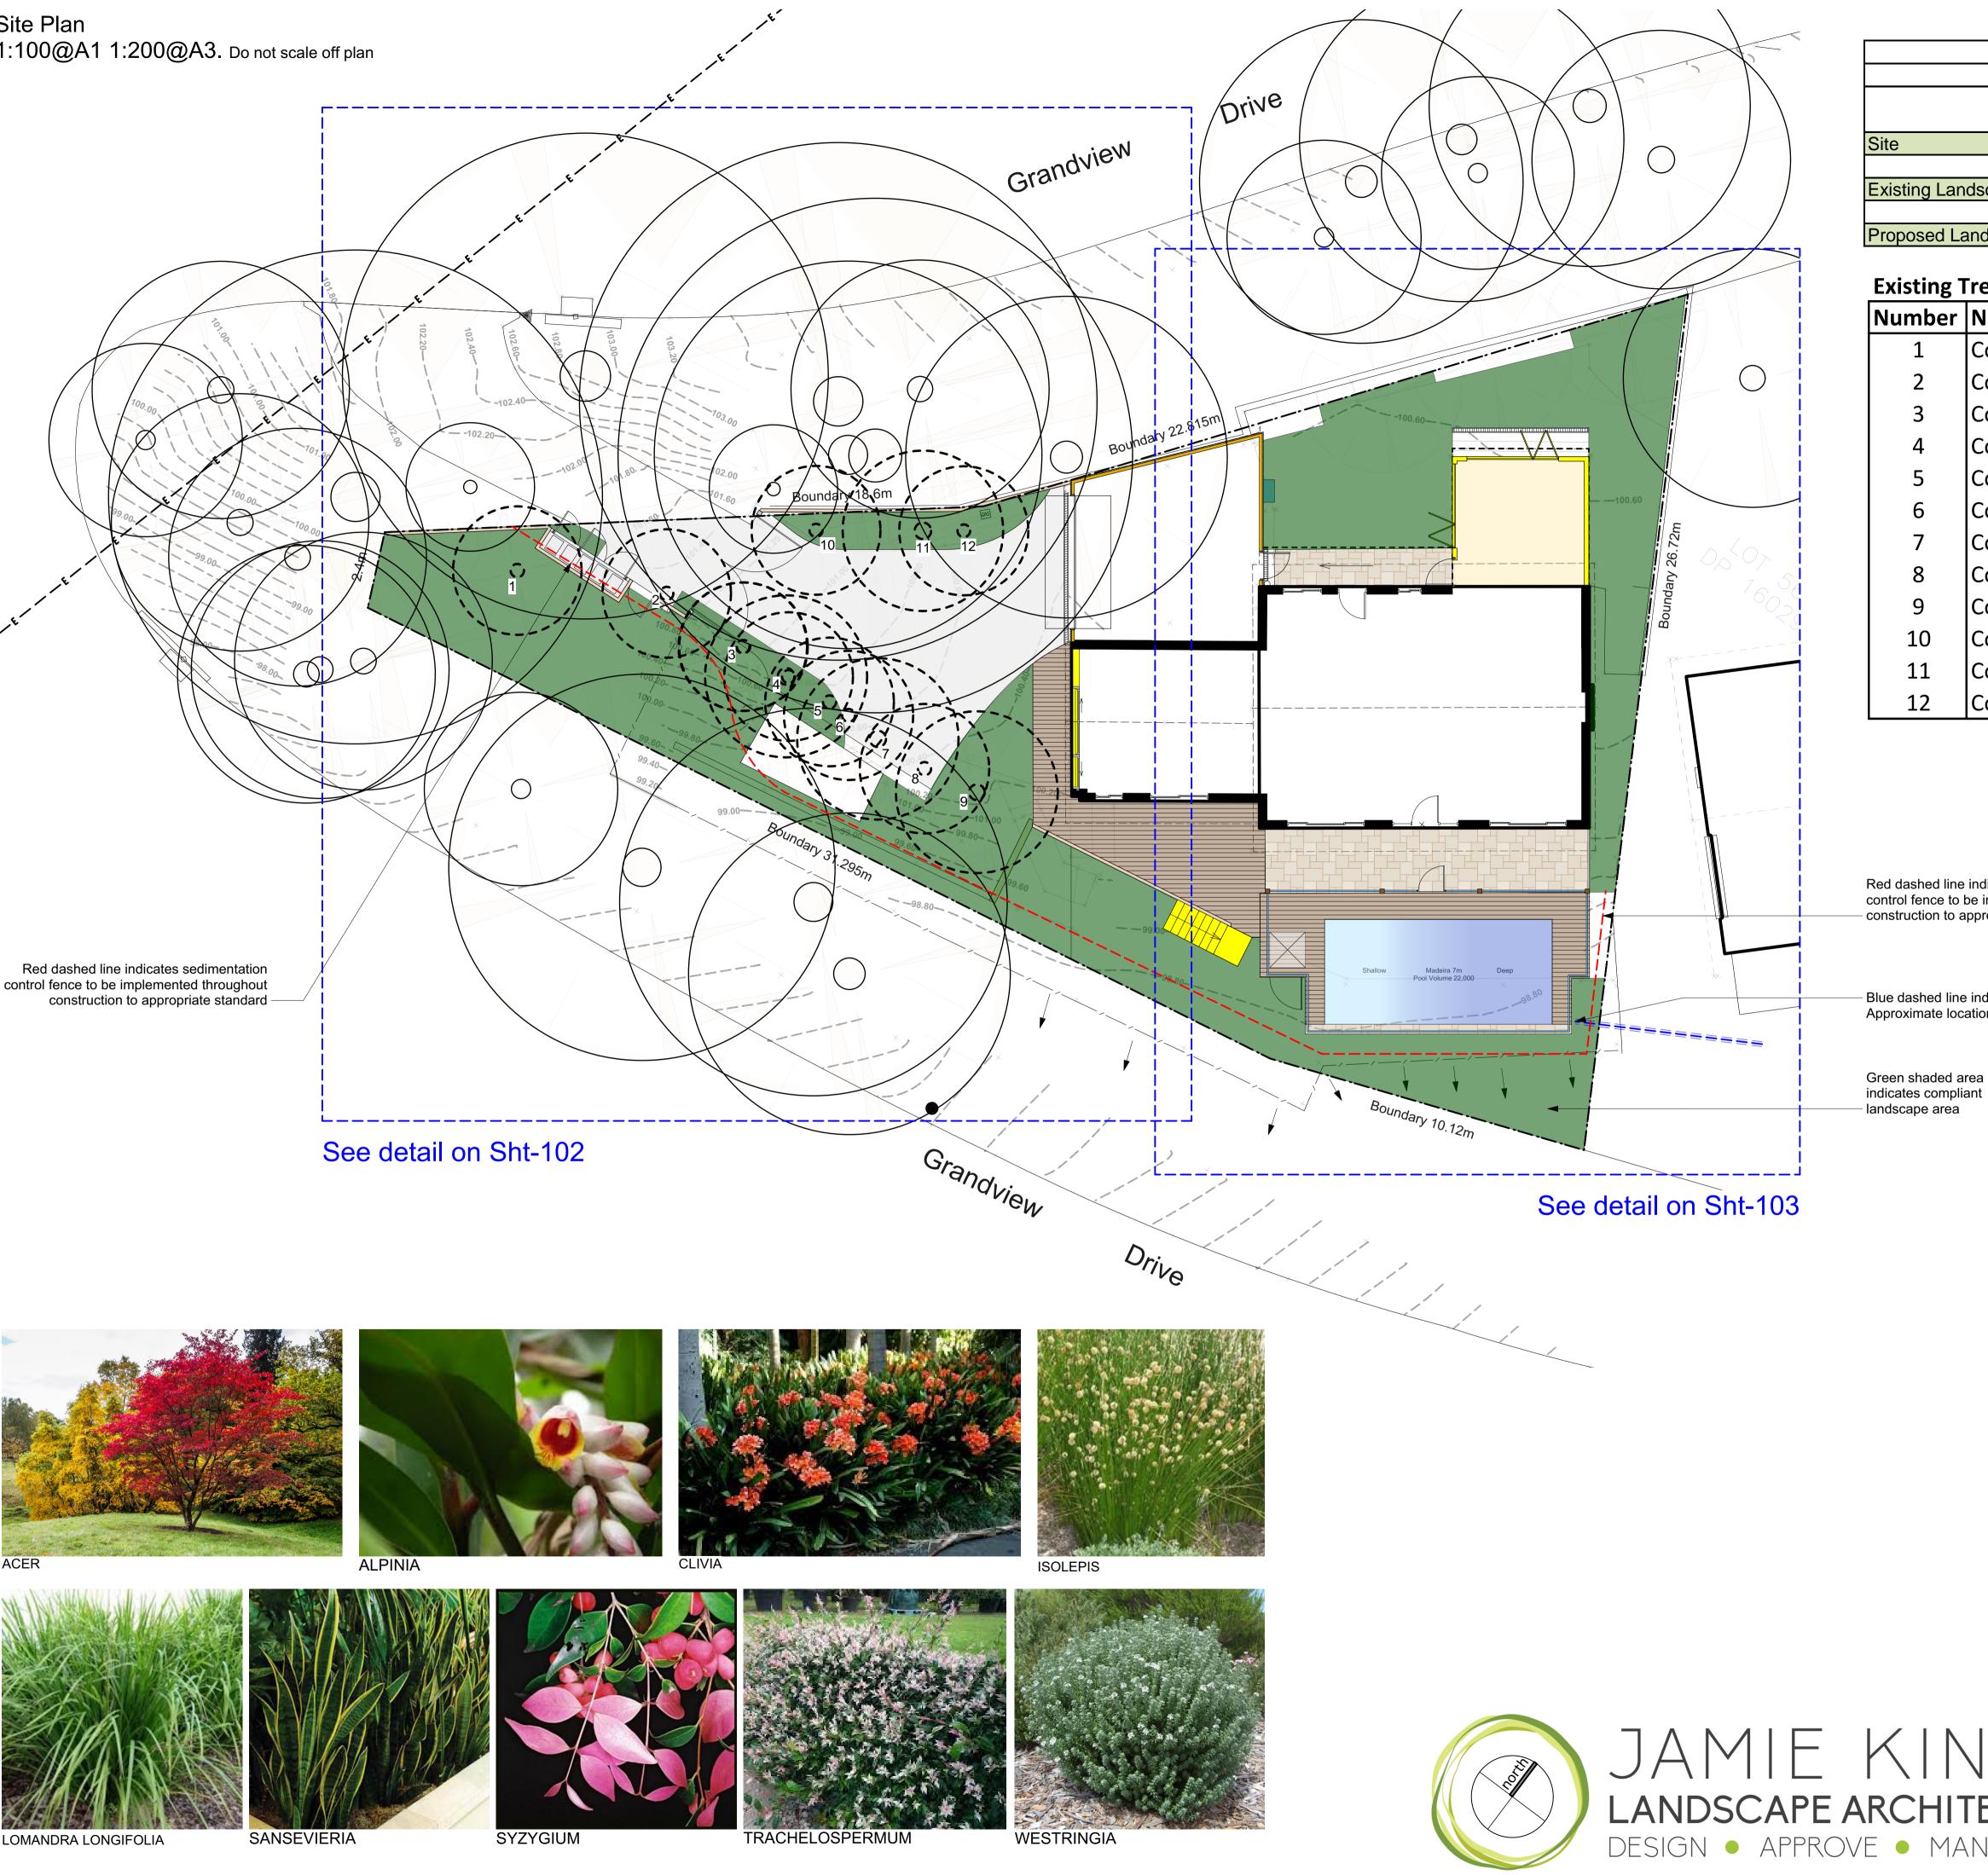

control fence to be implemented throughout

| Lege             | nd                      |
|------------------|-------------------------|
|                  | MULCH AREA              |
|                  | TURF AREA               |
|                  | TIMBER DECKING          |
|                  | CONCRETE PAVING         |
|                  | UNIT PAVING             |
|                  | STAIRS                  |
|                  | PEBBLE                  |
|                  | GRAVEL                  |
|                  | COBBLESTONE             |
|                  | TIMBER                  |
|                  | WATER                   |
|                  | MASONRY RETAINING WALL  |
|                  | STONE RETAINING WALL    |
|                  | TIMBER RETAINING WALL   |
|                  | BOULDER RETAINING WALL  |
| · · · · ·        | SITE OR WORKS BOUNDARY  |
| + 88.88          | PROPOSED LEVEL          |
| +TW 88.88        | TOP OF WALL LEVEL       |
| Paving 1         | MATERIAL NAME           |
| Fall             | SURFACE FALL DIRECTION  |
|                  | SURFACE DRAINS          |
| +88.88           | SURVEY (50% GREY LINES) |
| $\bigcirc$       | EXISTING TREE TO RETAIN |
| $\left( \right)$ | EXISTING TREE TO REMOVE |
|                  | EXISTING ROCK OUTCROP   |

## Sedimentation Control Fence Not to scale.

Source: www.yourhome.gov.au

## Note : 4.55 items in yellow highlight

|     | H<br>G<br>F<br>E<br>D<br>C<br>B<br>A | 30/5/22Issue H for 4.5506/04/22Issue G for CC12/11/21Issue F for CC12/10/21Issue E14/07/21Issue D12/03/21Issue C for DA28/02/21DRAFT issue for review05/02/21DRAFT issue for review |           | Issue G for CC<br>Issue F for CC<br>Issue E<br>Issue D<br>Issue C for DA<br>DRAFT issue for review | <ul> <li>&gt;Do not scale off plan.</li> <li>&gt;Contractors to check all measurements onsite before quoting or commencing work.</li> <li>&gt;If abnormalities arrise, contact the Landscape Architect.</li> <li>&gt;This design is copyright and is not to be reproduced in anyway without writen consent of Jamie King Landscape Architect.</li> <li>All dimensions are indicative and may be adjusted onsite within the bounds of the approved document and the relevant standards and codes.</li> </ul> |                        |  |  |
|-----|--------------------------------------|-------------------------------------------------------------------------------------------------------------------------------------------------------------------------------------|-----------|----------------------------------------------------------------------------------------------------|-------------------------------------------------------------------------------------------------------------------------------------------------------------------------------------------------------------------------------------------------------------------------------------------------------------------------------------------------------------------------------------------------------------------------------------------------------------------------------------------------------------|------------------------|--|--|
|     | PROJECT                              | 74                                                                                                                                                                                  |           | ew Drive, Newport                                                                                  |                                                                                                                                                                                                                                                                                                                                                                                                                                                                                                             | PROJECT # <b>21060</b> |  |  |
|     | CLIENT                               | HS                                                                                                                                                                                  | <br>11    |                                                                                                    | DATE # See above                                                                                                                                                                                                                                                                                                                                                                                                                                                                                            | DWG #                  |  |  |
|     |                                      |                                                                                                                                                                                     | .0        |                                                                                                    | SCALE @ A1 See Plan                                                                                                                                                                                                                                                                                                                                                                                                                                                                                         | Sht-101                |  |  |
|     | DWG                                  | N/~                                                                                                                                                                                 | notor Lor | dscape Plan                                                                                        | DRAWN WPS                                                                                                                                                                                                                                                                                                                                                                                                                                                                                                   |                        |  |  |
|     |                                      | IVIO                                                                                                                                                                                | ISLEI LAI | iuscape Flan                                                                                       | снкр ЈК                                                                                                                                                                                                                                                                                                                                                                                                                                                                                                     | REVISION               |  |  |
| G E | Iomi                                 |                                                                                                                                                                                     | na Londo  | aana Arabitaat                                                                                     | · · · · · ·                                                                                                                                                                                                                                                                                                                                                                                                                                                                                                 |                        |  |  |