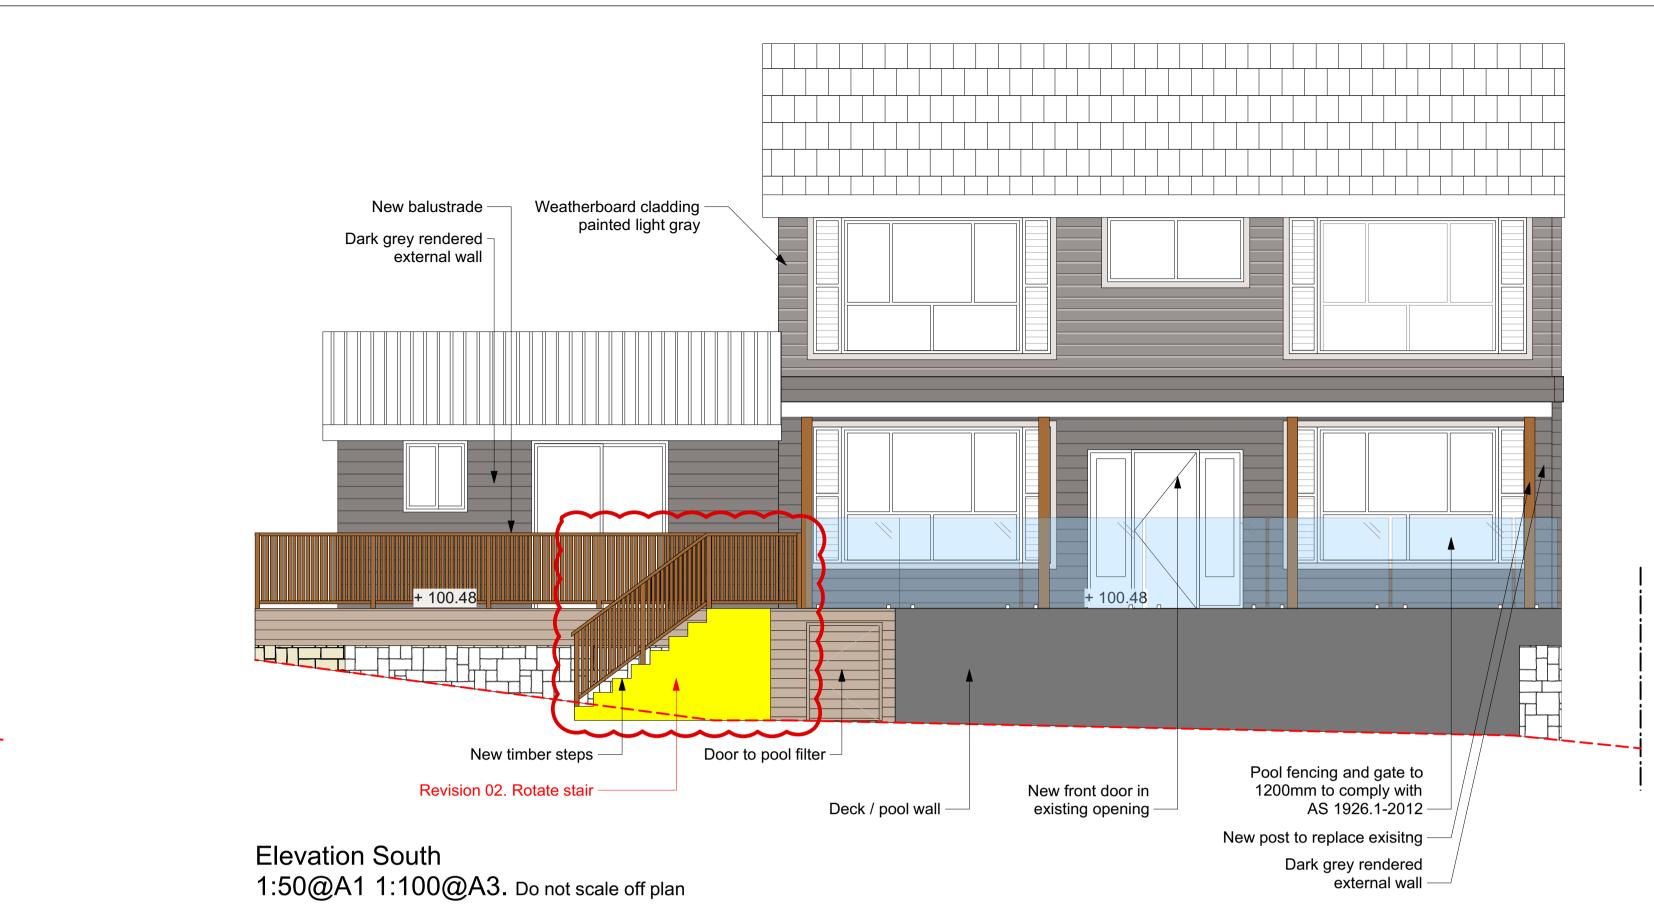

**Elevation West** 1:50@A1 1:100@A3. Do not scale off plan

CLADDING COLOUR

CONCRETE DRIVEWAY

HOUSE RENDER AND CLADDING 2

TIMBER SLIDING SCREENS

- New timber steps

DECK POOL SURROUND

**RENDER COLOUR** 