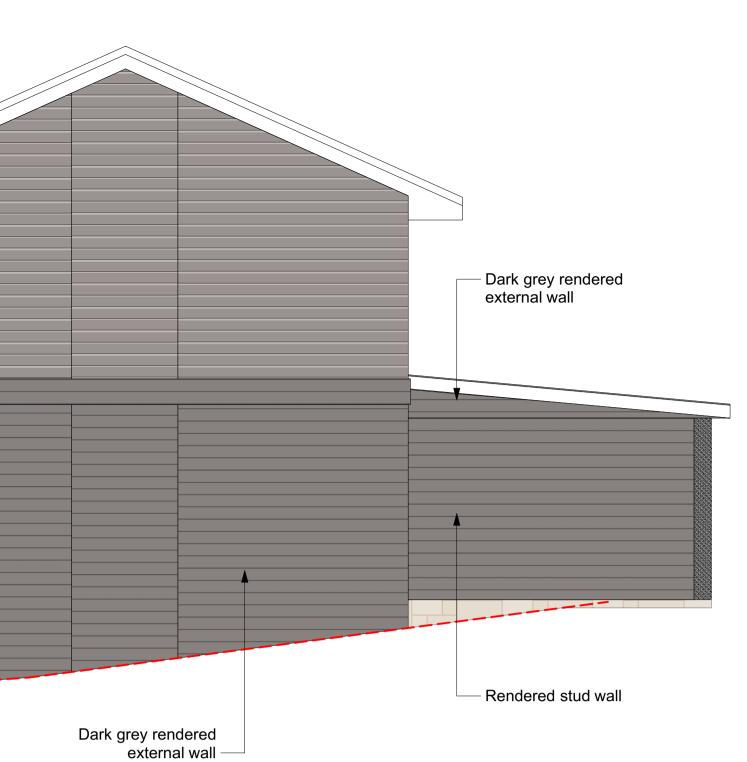

**Elevation West** 1:50@A1 1:100@A3. Do not scale off plan

CLADDING COLOUR

CONCRETE DRIVEWAY

HOUSE RENDER AND CLADDING 2

TIMBER SLIDING SCREENS

- New timber steps

DECK POOL SURROUND

**RENDER COLOUR** 

TIMBER GARAGE DOOR AND GARAGE CLADDING

HOUSE RENDER AND CLADDING 1

**GLASS POOL FENCE** 

| Note: 4.55 iten | ns in |
|-----------------|-------|
| yellow high     | light |

| H<br>G<br>F<br>D<br>C<br>B<br>A | <b>30/5/22</b><br>06/04/22<br>12/11/21<br>12/10/21<br>14/07/21<br>12/03/21<br>28/02/21<br>05/02/21 | Issue H for 4.55<br>Issue G for CC<br>Issue F for CC<br>Issue E<br>Issue D<br>Issue C for DA<br>DRAFT issue for review<br>DRAFT issue for review | >Contractors<br>before quotin<br>>If abnormali<br>Architect.<br>>This design<br>reproduced in<br>Jamie King L<br>All dimensic<br>adjusted on<br>approved do | <ul> <li>&gt;Do not scale off plan.</li> <li>&gt;Contractors to check all measurements onsite before quoting or commencing work.</li> <li>&gt;If abnormalities arrise, contact the Landscape Architect.</li> <li>&gt;This design is copyright and is not to be reproduced in anyway without writen consent of Jamie King Landscape Architect.</li> <li>All dimensions are indicative and may be adjusted onsite within the bounds of the approved document and the relevant standards and codes.</li> </ul> |                        |  |  |
|---------------------------------|----------------------------------------------------------------------------------------------------|--------------------------------------------------------------------------------------------------------------------------------------------------|-------------------------------------------------------------------------------------------------------------------------------------------------------------|-------------------------------------------------------------------------------------------------------------------------------------------------------------------------------------------------------------------------------------------------------------------------------------------------------------------------------------------------------------------------------------------------------------------------------------------------------------------------------------------------------------|------------------------|--|--|
| ISSUE<br>PROJECT                | DATE                                                                                               | REVISION                                                                                                                                         |                                                                                                                                                             |                                                                                                                                                                                                                                                                                                                                                                                                                                                                                                             | PROJECT #              |  |  |
| FROJECT                         | 74 Grandvig                                                                                        | ew Drive, Newport                                                                                                                                |                                                                                                                                                             |                                                                                                                                                                                                                                                                                                                                                                                                                                                                                                             |                        |  |  |
|                                 |                                                                                                    |                                                                                                                                                  |                                                                                                                                                             |                                                                                                                                                                                                                                                                                                                                                                                                                                                                                                             | 21060                  |  |  |
| CLIENT                          |                                                                                                    |                                                                                                                                                  | DATE #                                                                                                                                                      | See above                                                                                                                                                                                                                                                                                                                                                                                                                                                                                                   | <b>Z 1000</b><br>DWG # |  |  |
| CLIENT                          | HSU                                                                                                |                                                                                                                                                  | DATE #                                                                                                                                                      | See above<br>See Plan                                                                                                                                                                                                                                                                                                                                                                                                                                                                                       | DWG #                  |  |  |
| CLIENT                          |                                                                                                    |                                                                                                                                                  |                                                                                                                                                             |                                                                                                                                                                                                                                                                                                                                                                                                                                                                                                             |                        |  |  |