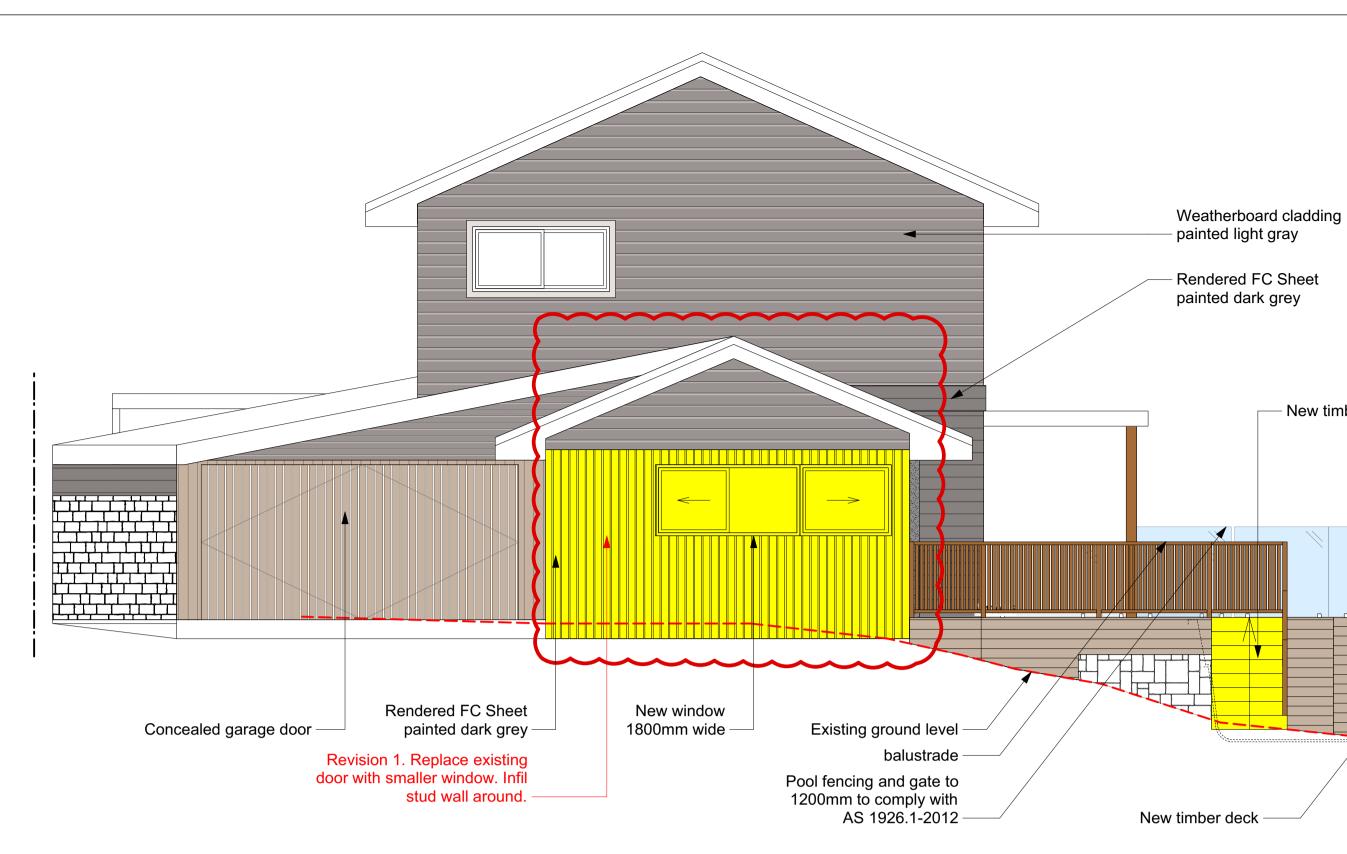

elevation. This is designed to be partially weatherproof

Revision 03 Replace proposed opening louvre walls with solid walls. Replace sliding door with bifold. This is now an enclosed

Notes:

>Do not scale off plan.>Contractors to check all measurements onsite before quoting or commencing work. >If abnormalities arrise, contact the Landscape Architect. >This design is copyright and is not to be reproduced in anyway without writen consent of

**Elevation West** 1:50@A1 1:100@A3. Do not scale off plan

CLADDING COLOUR

CONCRETE DRIVEWAY

HOUSE RENDER AND CLADDING 2

TIMBER SLIDING SCREENS

- New timber steps

DECK POOL SURROUND

**RENDER COLOUR** 

TIMBER GARAGE DOOR AND GARAGE CLADDING

HOUSE RENDER AND CLADDING 1

**GLASS POOL FENCE** 

| Note: 4.55 iten | ns in |
|-----------------|-------|
| yellow high     | light |

| H<br>G<br>F<br>D<br>C<br>B<br>A | <b>30/5/22</b><br>06/04/22<br>12/11/21<br>12/10/21<br>14/07/21<br>12/03/21<br>28/02/21<br>05/02/21 | Issue H for 4.55<br>Issue G for CC<br>Issue F for CC<br>Issue E<br>Issue D<br>Issue C for DA<br>DRAFT issue for review<br>DRAFT issue for review | >Contractors<br>before quotin<br>>If abnormali<br>Architect.<br>>This design<br>reproduced in<br>Jamie King L<br>All dimensic<br>adjusted on<br>approved do | <ul> <li>&gt;Do not scale off plan.</li> <li>&gt;Contractors to check all measurements onsite before quoting or commencing work.</li> <li>&gt;If abnormalities arrise, contact the Landscape Architect.</li> <li>&gt;This design is copyright and is not to be reproduced in anyway without writen consent of Jamie King Landscape Architect.</li> <li>All dimensions are indicative and may be adjusted onsite within the bounds of the approved document and the relevant standards and codes.</li> </ul> |                        |  |  |
|---------------------------------|----------------------------------------------------------------------------------------------------|--------------------------------------------------------------------------------------------------------------------------------------------------|-------------------------------------------------------------------------------------------------------------------------------------------------------------|-------------------------------------------------------------------------------------------------------------------------------------------------------------------------------------------------------------------------------------------------------------------------------------------------------------------------------------------------------------------------------------------------------------------------------------------------------------------------------------------------------------|------------------------|--|--|
| ISSUE<br>PROJECT                | DATE                                                                                               | REVISION                                                                                                                                         |                                                                                                                                                             |                                                                                                                                                                                                                                                                                                                                                                                                                                                                                                             | PROJECT #              |  |  |
| FROJECT                         | 74 Grandvig                                                                                        | ew Drive, Newport                                                                                                                                |                                                                                                                                                             |                                                                                                                                                                                                                                                                                                                                                                                                                                                                                                             |                        |  |  |
|                                 |                                                                                                    |                                                                                                                                                  |                                                                                                                                                             |                                                                                                                                                                                                                                                                                                                                                                                                                                                                                                             | 21060                  |  |  |
| CLIENT                          |                                                                                                    |                                                                                                                                                  | DATE #                                                                                                                                                      | See above                                                                                                                                                                                                                                                                                                                                                                                                                                                                                                   | <b>Z 1000</b><br>DWG # |  |  |
| CLIENT                          | HSU                                                                                                |                                                                                                                                                  | DATE #                                                                                                                                                      | See above<br>See Plan                                                                                                                                                                                                                                                                                                                                                                                                                                                                                       | DWG #                  |  |  |
| CLIENT                          |                                                                                                    |                                                                                                                                                  |                                                                                                                                                             |                                                                                                                                                                                                                                                                                                                                                                                                                                                                                                             |                        |  |  |