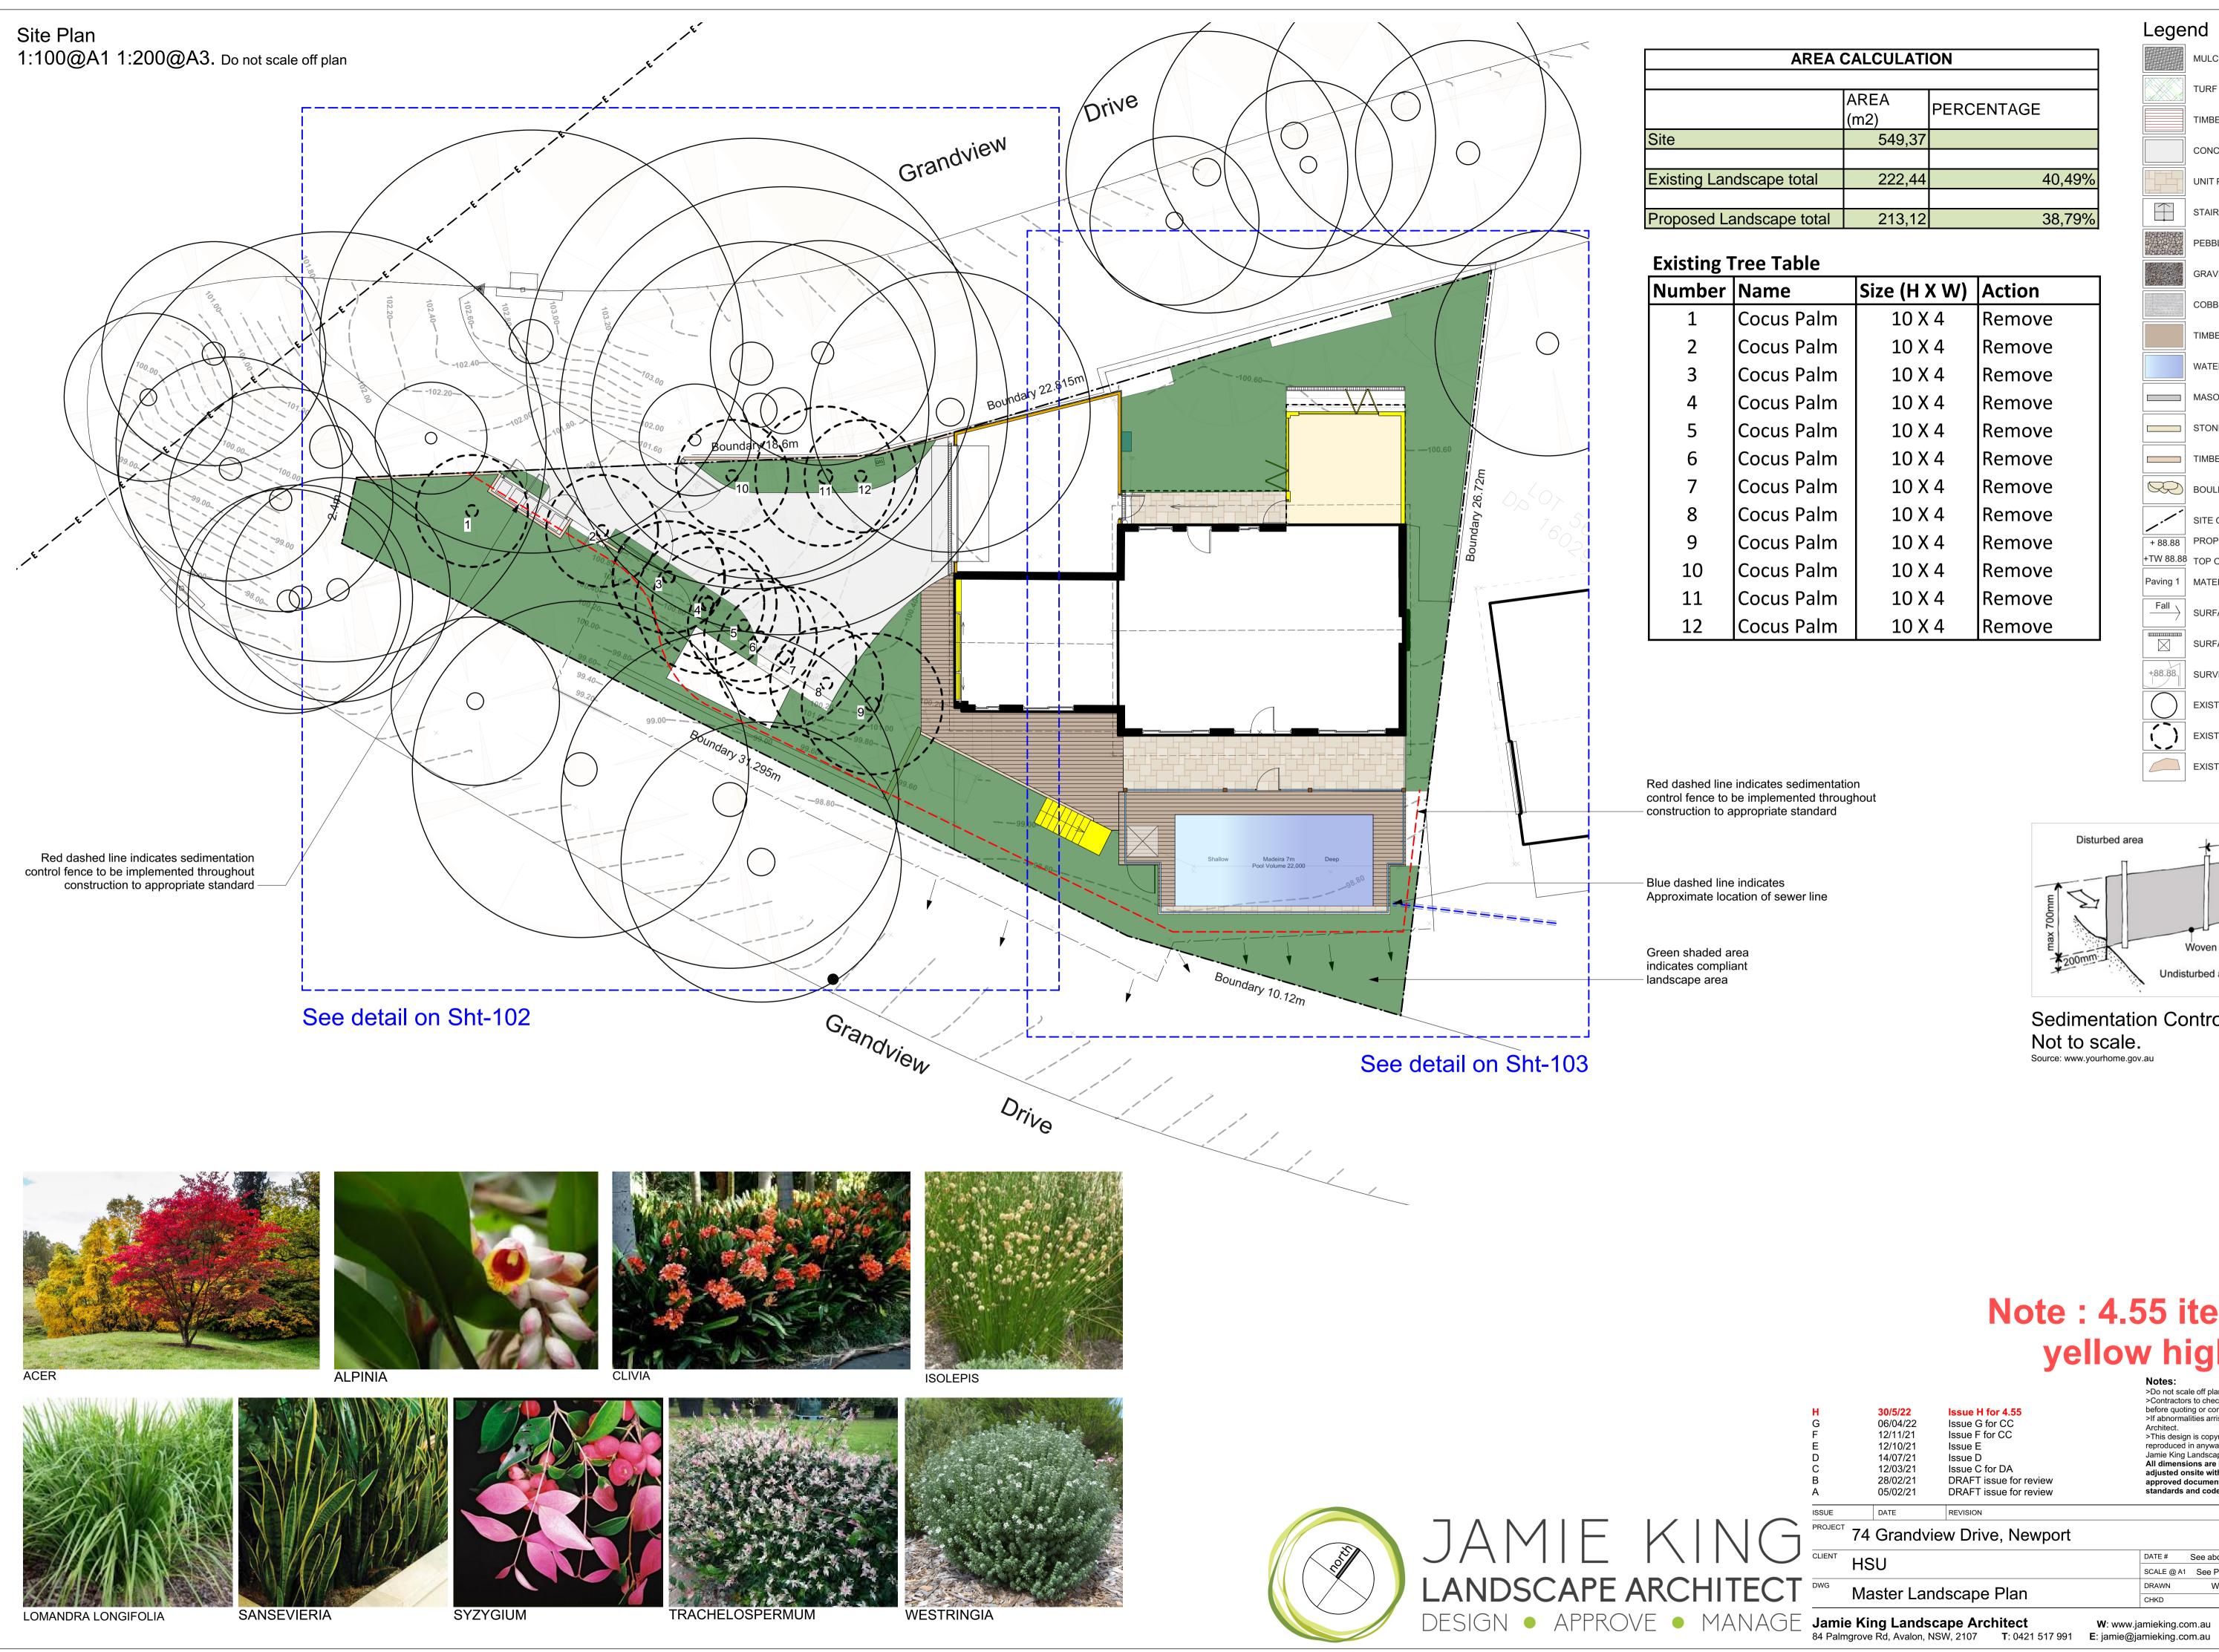

| AREA CALCULATION |              |            |  |  |  |  |  |
|------------------|--------------|------------|--|--|--|--|--|
|                  |              |            |  |  |  |  |  |
|                  | AREA<br>(m2) | PERCENTAGE |  |  |  |  |  |
|                  | 549,37       |            |  |  |  |  |  |
|                  |              |            |  |  |  |  |  |
| cape total       | 222,44       | 40,49%     |  |  |  |  |  |
|                  |              |            |  |  |  |  |  |
| scape total      | 213,12       | 38,79%     |  |  |  |  |  |

| ame       | Size (H X W) | Action |
|-----------|--------------|--------|
| ocus Palm | 10 X 4       | Remove |
| ocus Palm | 10 X 4       | Remove |
| ocus Palm | 10 X 4       | Remove |
| ocus Palm | 10 X 4       | Remove |
| ocus Palm | 10 X 4       | Remove |
| ocus Palm | 10 X 4       | Remove |
| ocus Palm | 10 X 4       | Remove |
| ocus Palm | 10 X 4       | Remove |
| ocus Palm | 10 X 4       | Remove |
| ocus Palm | 10 X 4       | Remove |
| ocus Palm | 10 X 4       | Remove |
| ocus Palm | 10 X 4       | Remove |

control fence to be implemented throughout

| Lege             | nd                      |
|------------------|-------------------------|
|                  | MULCH AREA              |
|                  | TURF AREA               |
|                  | TIMBER DECKING          |
|                  | CONCRETE PAVING         |
|                  | UNIT PAVING             |
|                  | STAIRS                  |
|                  | PEBBLE                  |
|                  | GRAVEL                  |
|                  | COBBLESTONE             |
|                  | TIMBER                  |
|                  | WATER                   |
|                  | MASONRY RETAINING WALL  |
|                  | STONE RETAINING WALL    |
|                  | TIMBER RETAINING WALL   |
|                  | BOULDER RETAINING WALL  |
| · · · · ·        | SITE OR WORKS BOUNDARY  |
| + 88.88          | PROPOSED LEVEL          |
| +TW 88.88        | TOP OF WALL LEVEL       |
| Paving 1         | MATERIAL NAME           |
| Fall             | SURFACE FALL DIRECTION  |
|                  | SURFACE DRAINS          |
| +88.88           | SURVEY (50% GREY LINES) |
| $\bigcirc$       | EXISTING TREE TO RETAIN |
| $\left( \right)$ | EXISTING TREE TO REMOVE |
|                  | EXISTING ROCK OUTCROP   |

## Sedimentation Control Fence Not to scale.

Source: www.yourhome.gov.au

## Note : 4.55 items in yellow highlight

|     | H<br>G<br>F<br>E<br>D<br>C<br>B<br>A | 30/5/22Issue H for 4.5506/04/22Issue G for CC12/11/21Issue F for CC12/10/21Issue E14/07/21Issue D12/03/21Issue C for DA28/02/21DRAFT issue for review05/02/21DRAFT issue for review |           | Issue G for CC<br>Issue F for CC<br>Issue E<br>Issue D<br>Issue C for DA<br>DRAFT issue for review | <ul> <li>&gt;Do not scale off plan.</li> <li>&gt;Contractors to check all measurements onsite before quoting or commencing work.</li> <li>&gt;If abnormalities arrise, contact the Landscape Architect.</li> <li>&gt;This design is copyright and is not to be reproduced in anyway without writen consent of Jamie King Landscape Architect.</li> <li>All dimensions are indicative and may be adjusted onsite within the bounds of the approved document and the relevant standards and codes.</li> </ul> |                        |  |  |
|-----|--------------------------------------|-------------------------------------------------------------------------------------------------------------------------------------------------------------------------------------|-----------|----------------------------------------------------------------------------------------------------|-------------------------------------------------------------------------------------------------------------------------------------------------------------------------------------------------------------------------------------------------------------------------------------------------------------------------------------------------------------------------------------------------------------------------------------------------------------------------------------------------------------|------------------------|--|--|
|     | PROJECT                              | 74                                                                                                                                                                                  |           | ew Drive, Newport                                                                                  |                                                                                                                                                                                                                                                                                                                                                                                                                                                                                                             | PROJECT # <b>21060</b> |  |  |
|     | CLIENT                               | HS                                                                                                                                                                                  | <br>11    |                                                                                                    | DATE # See above                                                                                                                                                                                                                                                                                                                                                                                                                                                                                            | DWG #                  |  |  |
|     |                                      |                                                                                                                                                                                     | .0        |                                                                                                    | SCALE @ A1 See Plan                                                                                                                                                                                                                                                                                                                                                                                                                                                                                         | Sht-101                |  |  |
|     | DWG                                  | N/~                                                                                                                                                                                 | notor Lor | dscape Plan                                                                                        | DRAWN WPS                                                                                                                                                                                                                                                                                                                                                                                                                                                                                                   |                        |  |  |
|     |                                      | IVIO                                                                                                                                                                                | ISLEI LAI | iuscape Flan                                                                                       | снкр ЈК                                                                                                                                                                                                                                                                                                                                                                                                                                                                                                     | REVISION               |  |  |
| G E | Iomi                                 |                                                                                                                                                                                     | na Londo  | aana Arabitaat                                                                                     | · · · · · ·                                                                                                                                                                                                                                                                                                                                                                                                                                                                                                 |                        |  |  |