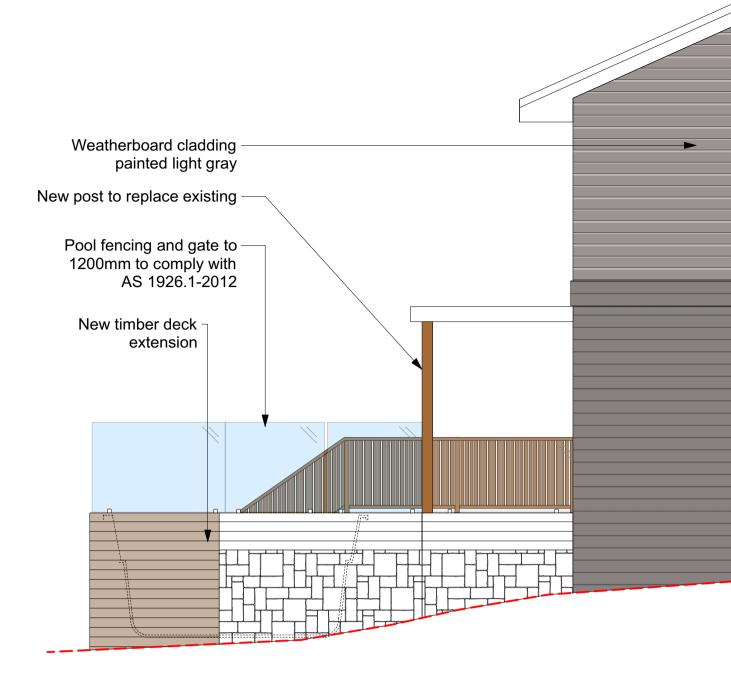

W: www.jamieking.com.au E: jamie@jamieking.com.au

DRAWN CHKD

| Note : 4.55 items i | n  |
|---------------------|----|
| yellow highligh     | nt |
| Notes:              |    |

|          | H<br>G<br>F<br>E<br>D<br>C<br>B<br>A |                             | <b>30/5/22</b><br>06/04/22<br>12/11/21<br>12/10/21<br>14/07/21<br>12/03/21<br>28/02/21<br>05/02/21 | Issue C<br>Issue F<br>Issue E<br>Issue C<br>Issue C<br>DRAFT<br>DRAFT | D<br>C for DA<br>T issue for revie<br>T issue for revie | <ul> <li>Contractors to check all measurements of before quoting or commencing work.</li> <li>If abnormalities arrise, contact the Landse Architect.</li> <li>This design is copyright and is not to be reproduced in anyway without writen consequence Jamie King Landscape Architect.</li> <li>All dimensions are indicative and may be adjusted onsite within the bounds of the approved document and the relevant standards and codes.</li> </ul> |           |          |
|----------|--------------------------------------|-----------------------------|----------------------------------------------------------------------------------------------------|-----------------------------------------------------------------------|---------------------------------------------------------|-------------------------------------------------------------------------------------------------------------------------------------------------------------------------------------------------------------------------------------------------------------------------------------------------------------------------------------------------------------------------------------------------------------------------------------------------------|-----------|----------|
| $\frown$ | ISSUE                                |                             | DATE                                                                                               | REVISIO                                                               | N                                                       |                                                                                                                                                                                                                                                                                                                                                                                                                                                       |           |          |
| <b>T</b> | PROJECT                              | 74 Grandview Drive, Newport |                                                                                                    |                                                                       |                                                         | PROJECT # <b>21060</b>                                                                                                                                                                                                                                                                                                                                                                                                                                |           |          |
|          | CLIENT                               | ЦС                          |                                                                                                    |                                                                       |                                                         | DATE #                                                                                                                                                                                                                                                                                                                                                                                                                                                | See above | DWG #    |
|          | HSU                                  |                             |                                                                                                    |                                                                       | SCALE @ A1                                              | See Plan                                                                                                                                                                                                                                                                                                                                                                                                                                              | Sht-106   |          |
|          | DWG                                  | 50                          | otion                                                                                              |                                                                       |                                                         | DRAWN                                                                                                                                                                                                                                                                                                                                                                                                                                                 | WPS       | SHI-100  |
|          |                                      | Se                          | ction                                                                                              |                                                                       |                                                         | CHKD                                                                                                                                                                                                                                                                                                                                                                                                                                                  | JK        | REVISION |
| $\frown$ |                                      |                             |                                                                                                    |                                                                       |                                                         |                                                                                                                                                                                                                                                                                                                                                                                                                                                       |           |          |