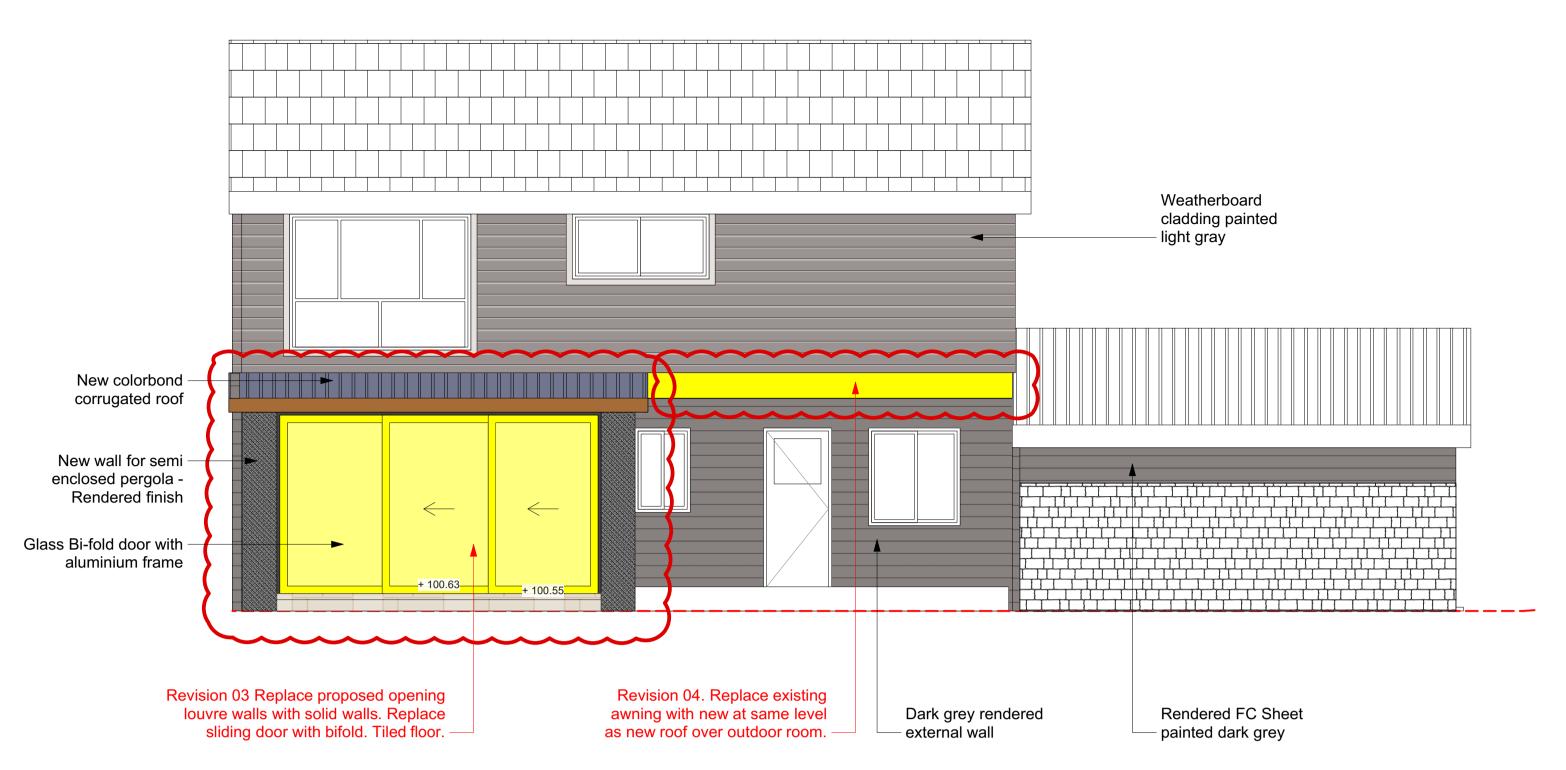

elevation. This is designed to be partially weatherproof

Revision 03 Replace proposed opening louvre walls with solid walls. Replace sliding door with bifold. This is now an enclosed

Notes:

>Do not scale off plan.>Contractors to check all measurements onsite before quoting or commencing work. >If abnormalities arrise, contact the Landscape Architect. >This design is copyright and is not to be reproduced in anyway without writen consent of