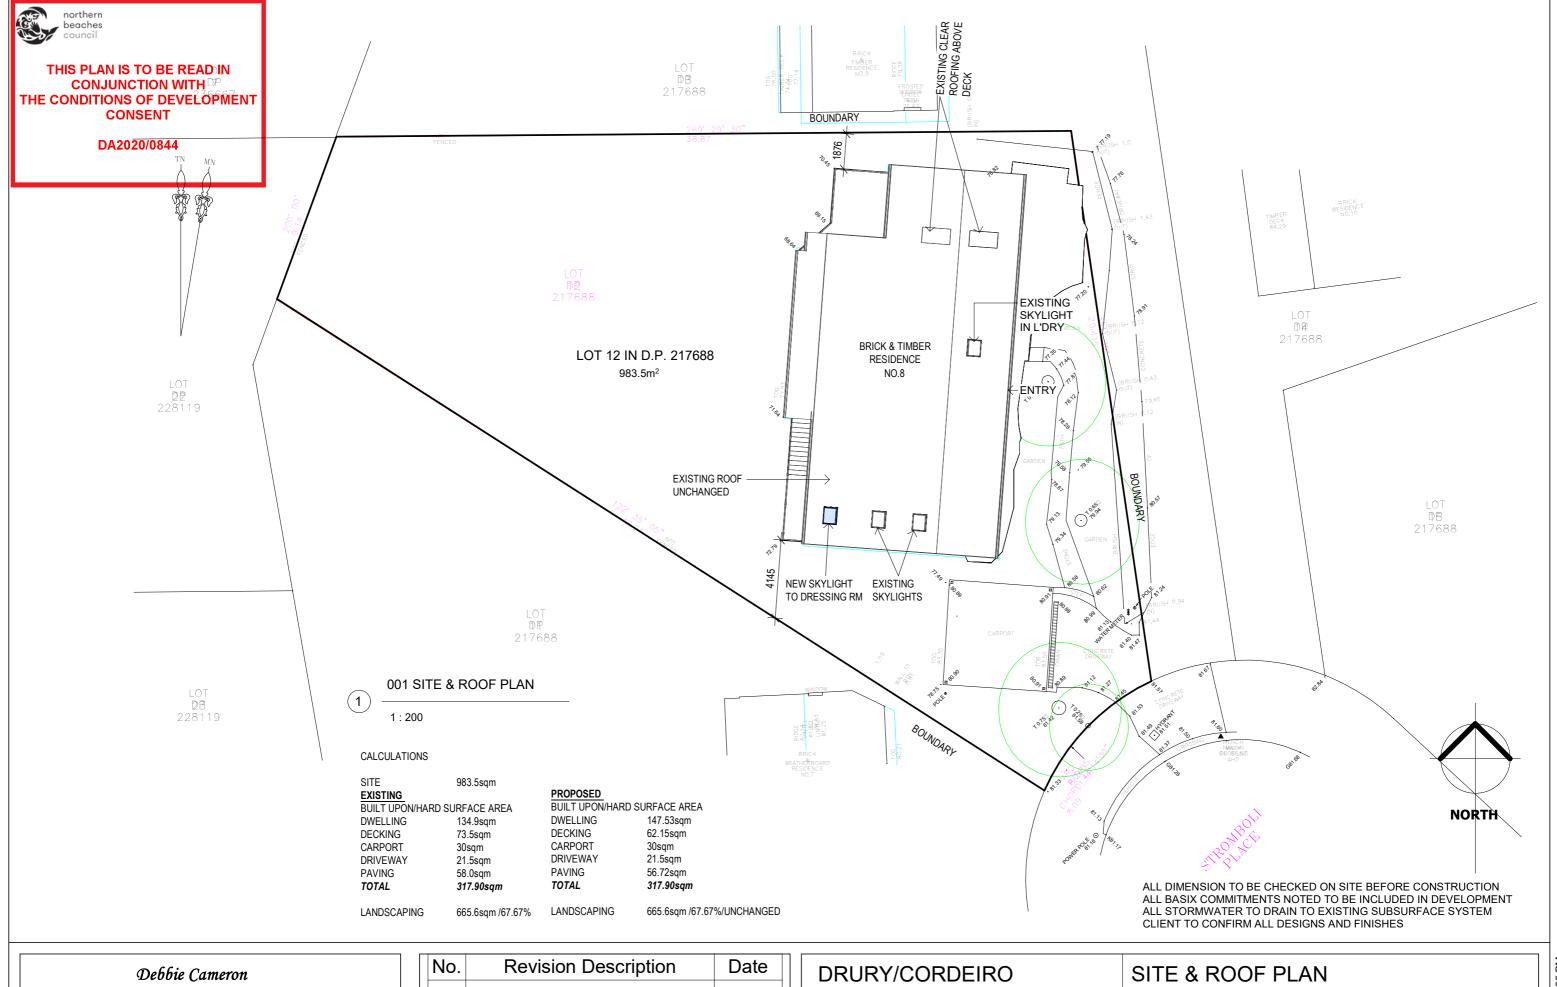

## BILGOLA PLATEAU

| SITE & ROOF PLAN |                     |       |          |  |  |
|------------------|---------------------|-------|----------|--|--|
| Project number L | ot 12 Sec DP 217688 |       |          |  |  |
| Date             | 14 JULY 2020        |       | DA - 001 |  |  |
| Drawn by         | DC                  |       |          |  |  |
| Checked by       | DC                  | Scale | 1:200    |  |  |