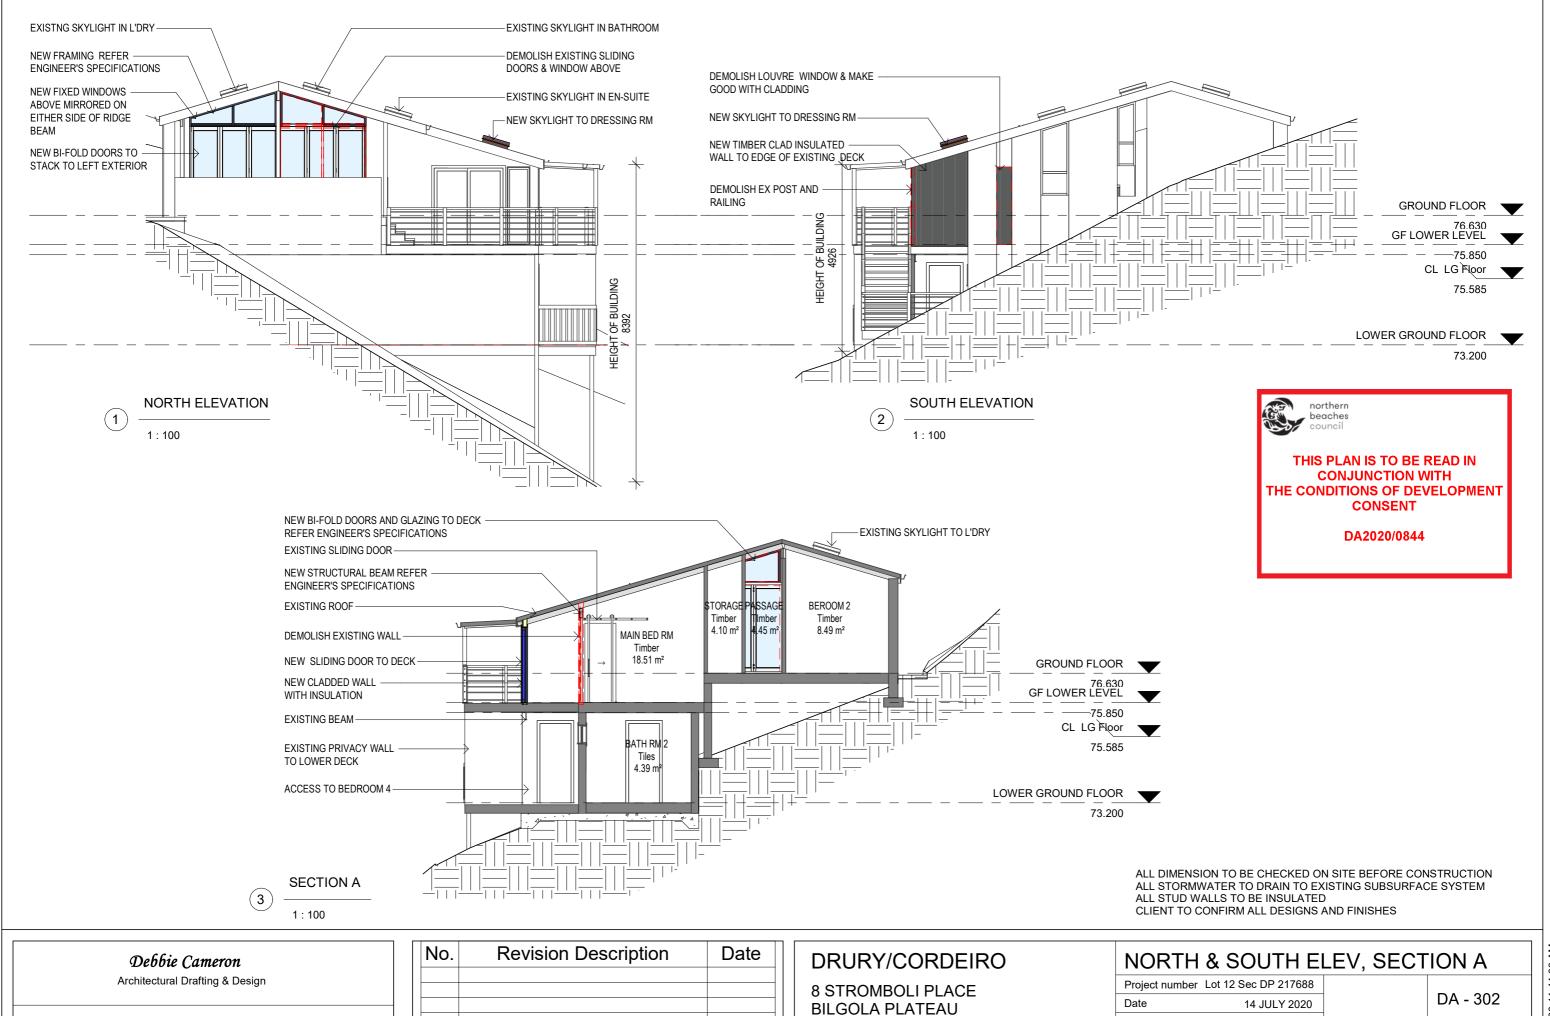

## DRURY/CORDEIRO 8 STROMBOLI PLACE BILGOLA PLATEAU

| EAST & WEST ELEVATION |                      |  |        |  |
|-----------------------|----------------------|--|--------|--|
| Project number        | Lot 12 Sec DP 217688 |  | DA - 3 |  |
| Date                  | 14 JULY 2020         |  |        |  |
|                       |                      |  |        |  |