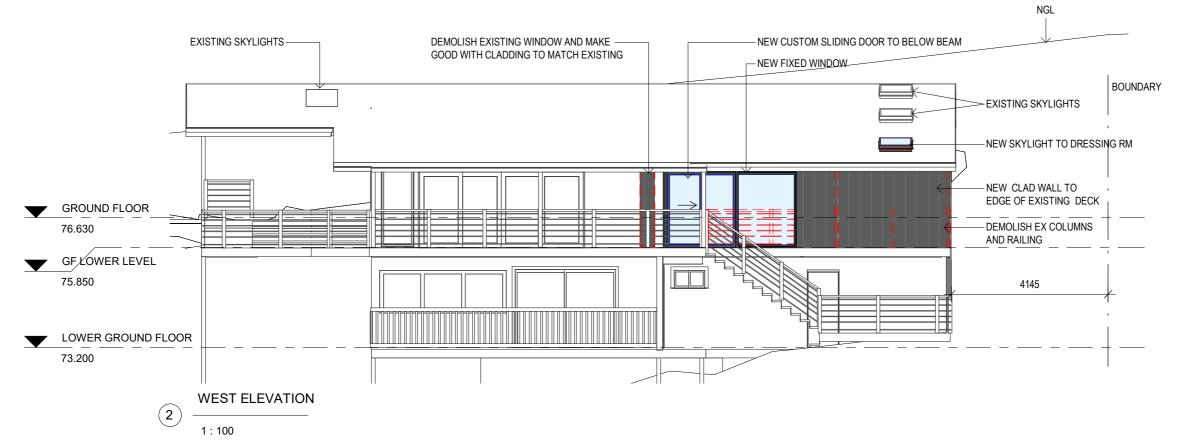

## DRURY/CORDEIRO 8 STROMBOLI PLACE BILGOLA PLATEAU

| EAST & WEST ELEVATION |                      |  |        |  |
|-----------------------|----------------------|--|--------|--|
| Project number        | Lot 12 Sec DP 217688 |  | DA - 3 |  |
| Date                  | 14 JULY 2020         |  |        |  |
|                       |                      |  |        |  |