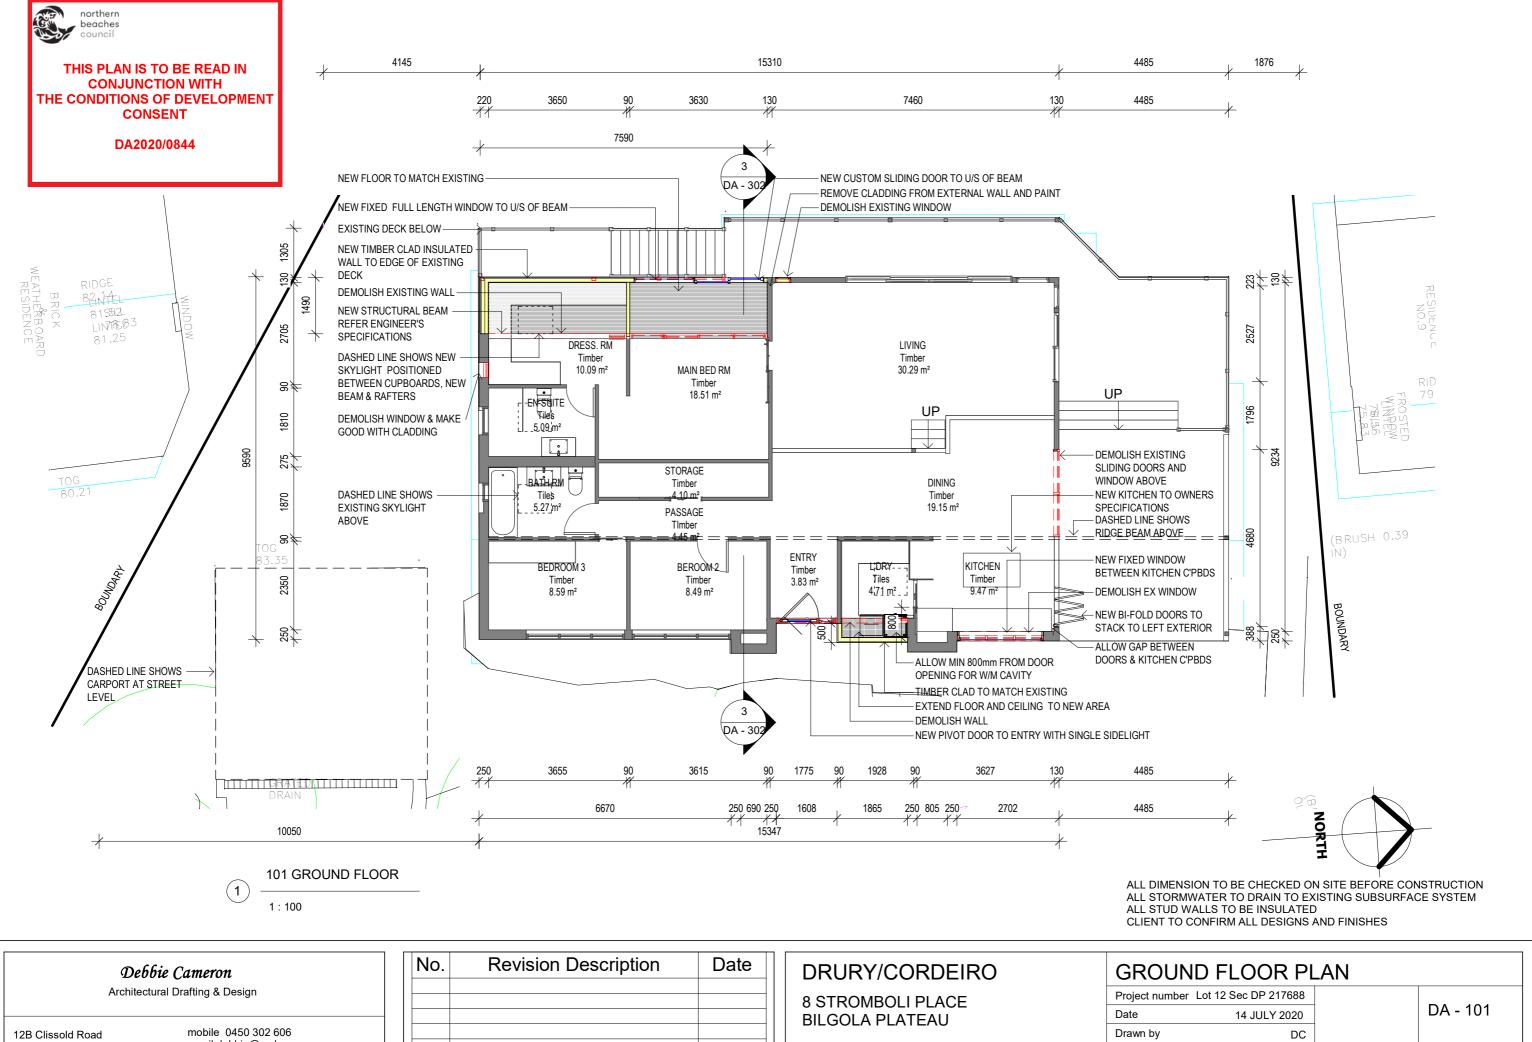

## DRURY/CORDEIRO 8 STROMBOLI PLACE BILGOLA PLATEAU

| EAST & WEST ELEVATION |                      |  |        |  |
|-----------------------|----------------------|--|--------|--|
| Project number        | Lot 12 Sec DP 217688 |  | DA - 3 |  |
| Date                  | 14 JULY 2020         |  |        |  |
|                       |                      |  |        |  |