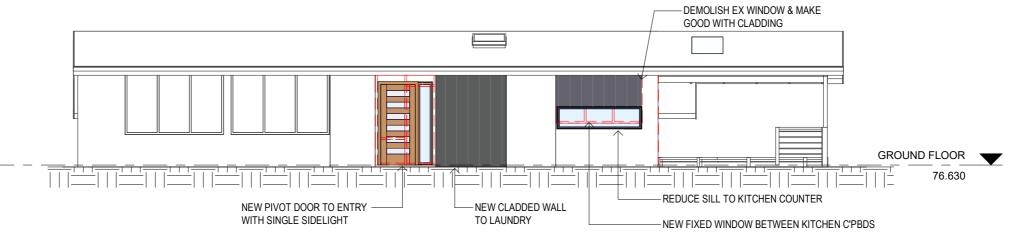

email debbie@sydneycamerons.com

Wahroonga, 2076

24/07/2020 11:47:47 AM

1:100

DC | Scale

Checked by

1 EAST ELEVATION
1:100

ALL DIMENSION TO BE CHECKED ON SITE BEFORE CONSTRUCTION ALL STORMWATER TO DRAIN TO EXISTING SUBSURFACE SYSTEM ALL STUD WALLS TO BE INSULATED CLIENT TO CONFIRM ALL DESIGNS AND FINISHES

## DRURY/CORDEIRO 8 STROMBOLI PLACE BILGOLA PLATEAU

| EAST & WEST ELEVATION |                      |  |        |  |
|-----------------------|----------------------|--|--------|--|
| Project number        | Lot 12 Sec DP 217688 |  | DA - 3 |  |
| Date                  | 14 JULY 2020         |  |        |  |
|                       |                      |  |        |  |