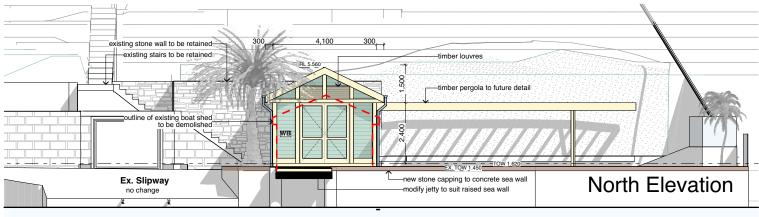

Refer to hard copies for accuracy of electronic data
Copyright reserved by the Architect

notes file: GLAV6.2-190409 BOAT SHED DA.pln print date & time: 16/8/19@3;28 pm

|        |         | Notif                         | icat  | ion          | Plan 02 |  |
|--------|---------|-------------------------------|-------|--------------|---------|--|
|        | project |                               |       | GLAV         |         |  |
|        | address | 4 Cabarita Road<br>Avalon NSW | date  | 16/8/19      | NP02    |  |
| )<br>5 | client  | Shane Gluskie                 | scale | 1:250<br>@A4 |         |  |