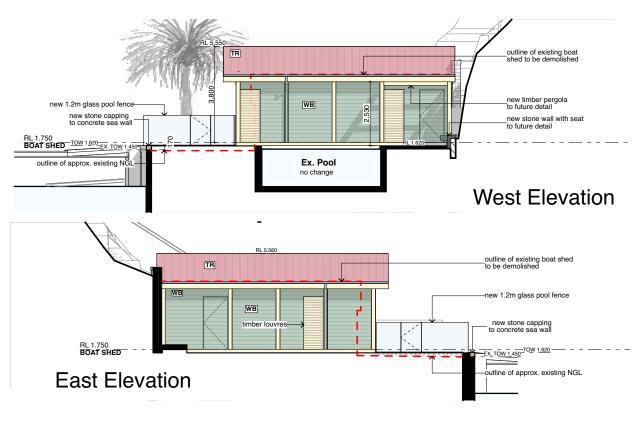

Refer to hard copies for accuracy of electronic data
Copyright reserved by the Architect

notes file: GLAV6.2-190409 BOAT SHED DA.pln print date & time: 16/8/19@3;28 pm

|        |         | Notif                         | icat  | ion          | Plan 02 |  |
|--------|---------|-------------------------------|-------|--------------|---------|--|
|        | project |                               |       | GLAV         |         |  |
|        | address | 4 Cabarita Road<br>Avalon NSW | date  | 16/8/19      | NP02    |  |
| )<br>5 | client  | Shane Gluskie                 | scale | 1:250<br>@A4 |         |  |