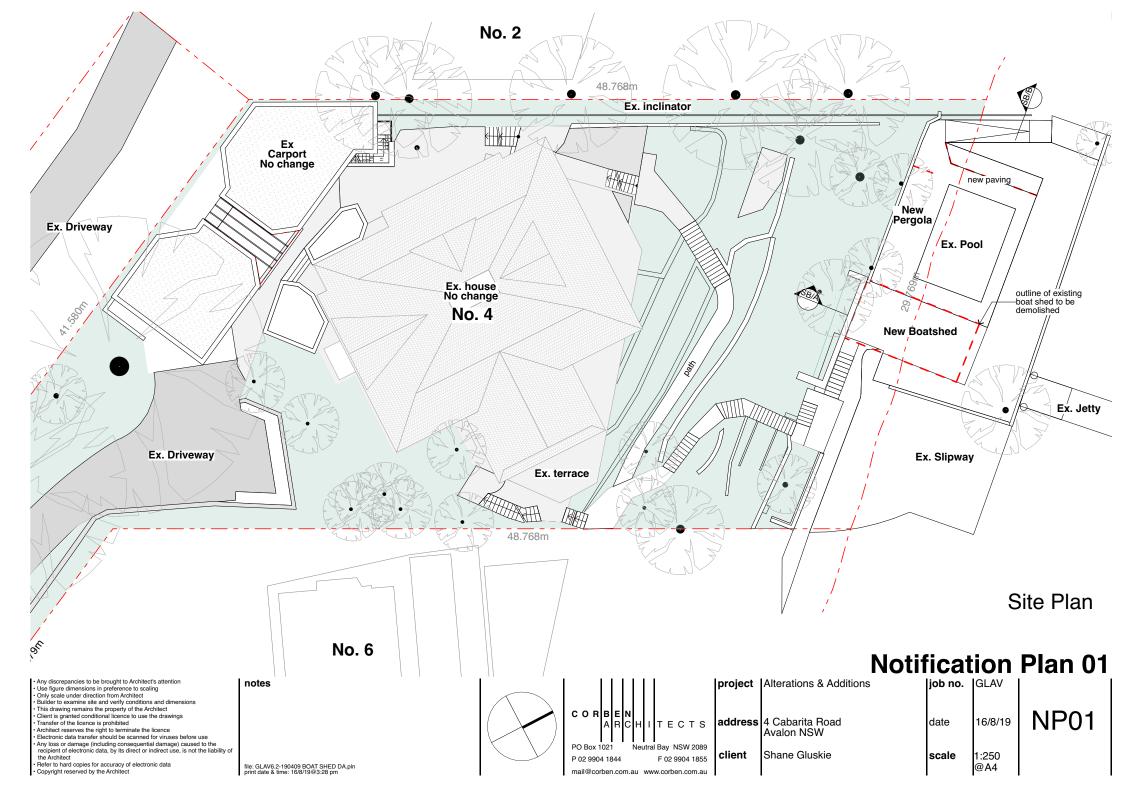

Refer to hard copies for accuracy of electronic data
Copyright reserved by the Architect

notes file: GLAV6.2-190409 BOAT SHED DA.pln print date & time: 16/8/19@3;28 pm

|        |         | Notif                         | icat  | ion          | Plan 02 |  |
|--------|---------|-------------------------------|-------|--------------|---------|--|
|        | project |                               |       | GLAV         |         |  |
|        | address | 4 Cabarita Road<br>Avalon NSW | date  | 16/8/19      | NP02    |  |
| )<br>5 | client  | Shane Gluskie                 | scale | 1:250<br>@A4 |         |  |