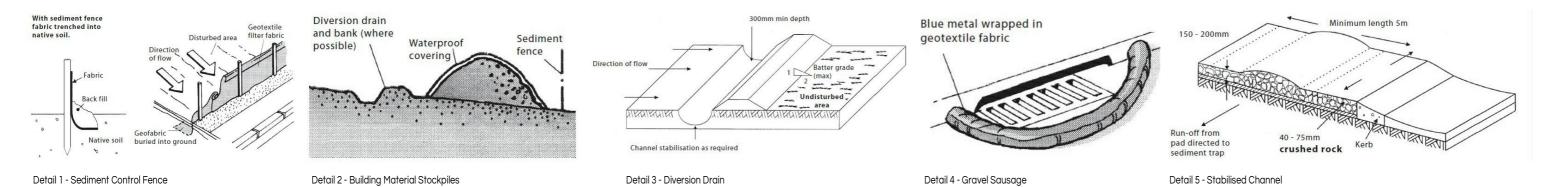

Lot 11 DP 240567

Note: Gravel sausage to be used if there is any evidence of untreated runoff entering nearby stormwater inlets during construction (Refer to Detail 4)

buck&simple.

doers of stuff

Lot 102 DP 1274269 3 Vista Ave