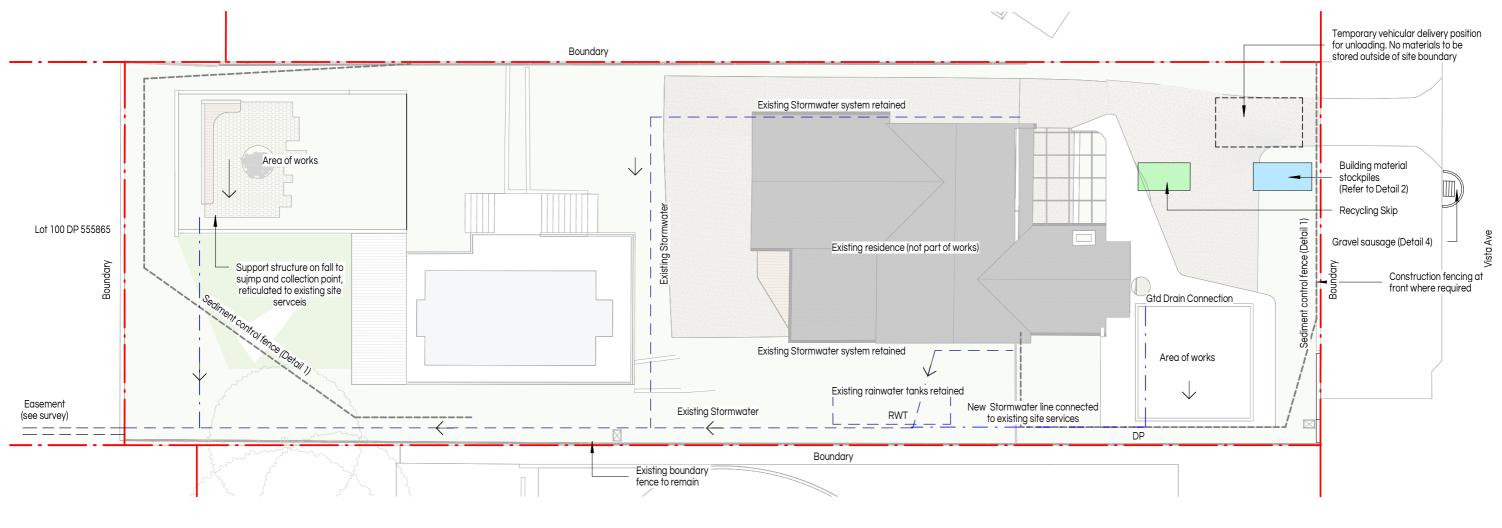

Lot 11 DP 240567

Note: Gravel sausage to be used if there is any evidence of untreated runoff entering nearby stormwater inlets during construction (Refer to Detail 4)

buck&simple.

doers of stuff

Lot 102 DP 1274269 3 Vista Ave