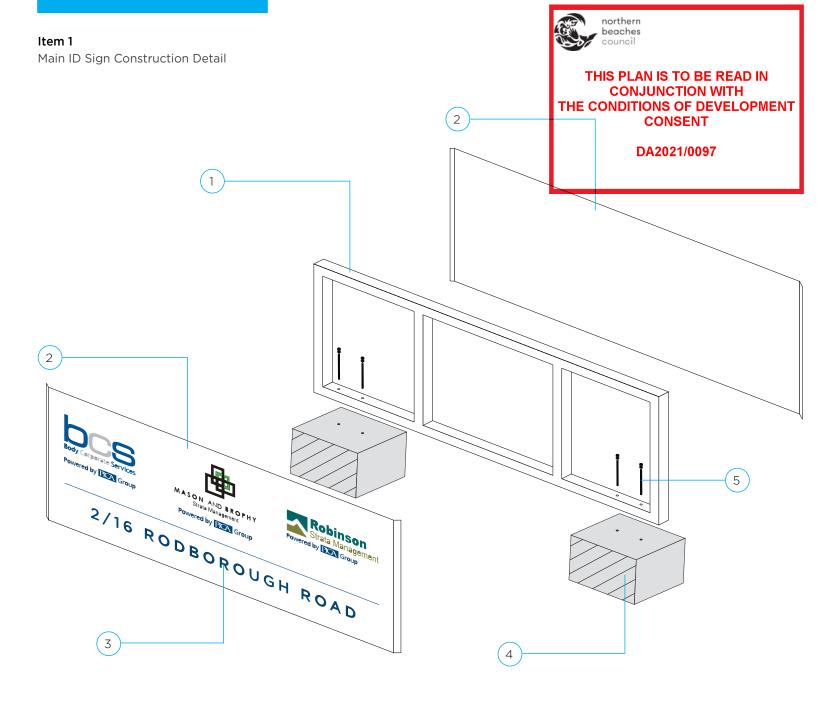

### **Construction Method:**

- 1. Fabricated 100 × 100 × 3mm Aluminium SHS frame powdercoated white
- 2. 3mm white ACM face panels front and rear
- 3. Digital print and computer cut vinyl graphics
- 4. Concrete footing to engineers approval
- 5. M16 Chemset rods with 300mm embedment

# Installation:

• Mechanically fixed to Concrete footing via 4x M16 Chemset Rods

Client: PICA Group

**Project:** BCS – Frenchs Forest Main ID Sign

**Date:** 3rd Fenruary 2021

lssue: 8