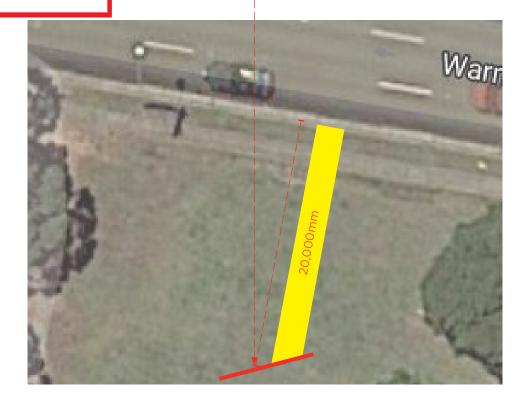

# THIS PLAN IS TO BE READ IN CONJUNCTION WITH THE CONDITIONS OF DEVELOPMENT CONSENT

DA2021/0097

New Sign Location Approx 20 meters from Warringah Road