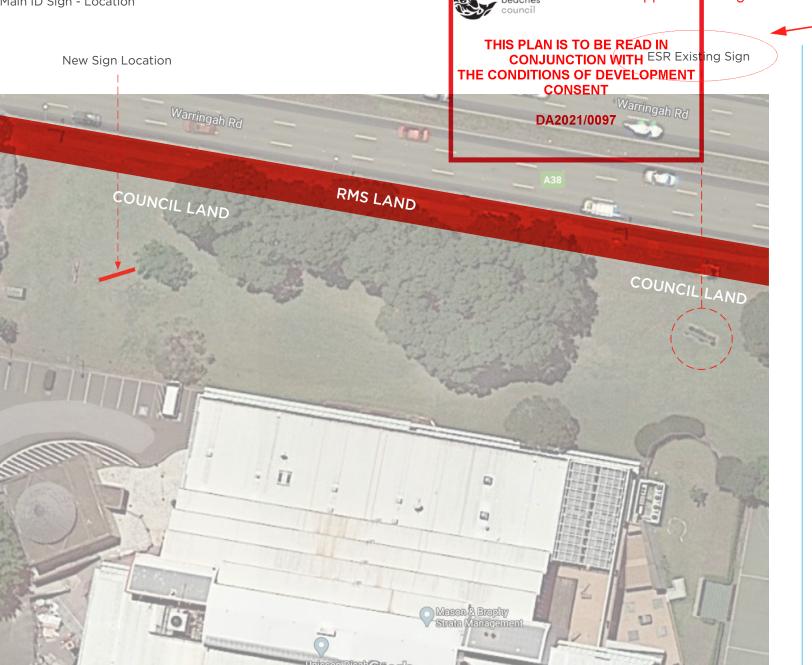

# ter fortheondition 2. No approval for sign referenced as "ESR Existing Sign"

# Installation:

• Mechanically fixed to Concrete footing via 4x M16 Chemset Rods

**Client:** PICA Group

**Project:** BCS – Frenchs Forest Main ID Sign

Date: 3rd Fenruary 2021

Issue: 8

Item 1 Main ID Sign - Location

# THIS PLAN IS TO BE READ IN CONJUNCTION WITH THE CONDITIONS OF DEVELOPMENT CONSENT

DA2021/0097

New Sign Location Approx 20 meters from Warringah Road