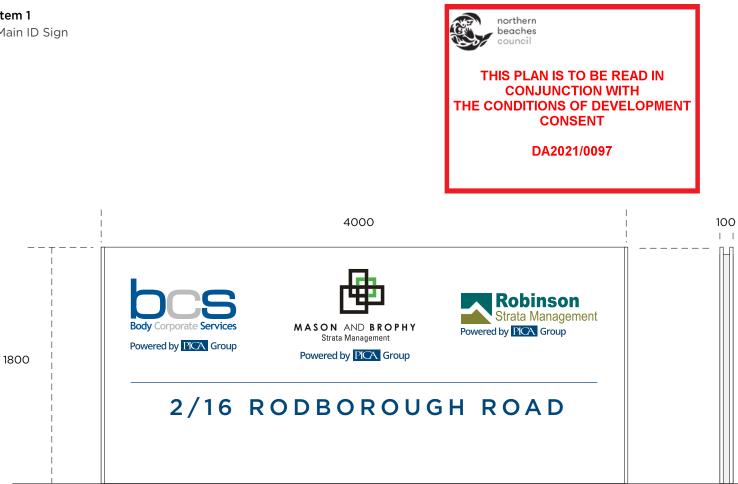

# **Construction Method:**

- Fabricated 100 × 100 × 3mm Aluminium . SHS frame powdercoated white
- 3mm white ACM face panels front and • rear
- Digital print and computer cut vinyl ٠ graphics

### Installation:

Mechanically fixed to Concrete footing • via 4x M16 Chemset Rods

Client: PICA Group

Project: BCS - Frenchs Forest Main ID Sign

Date: 3rd Fenruary 2021

Issue: 8