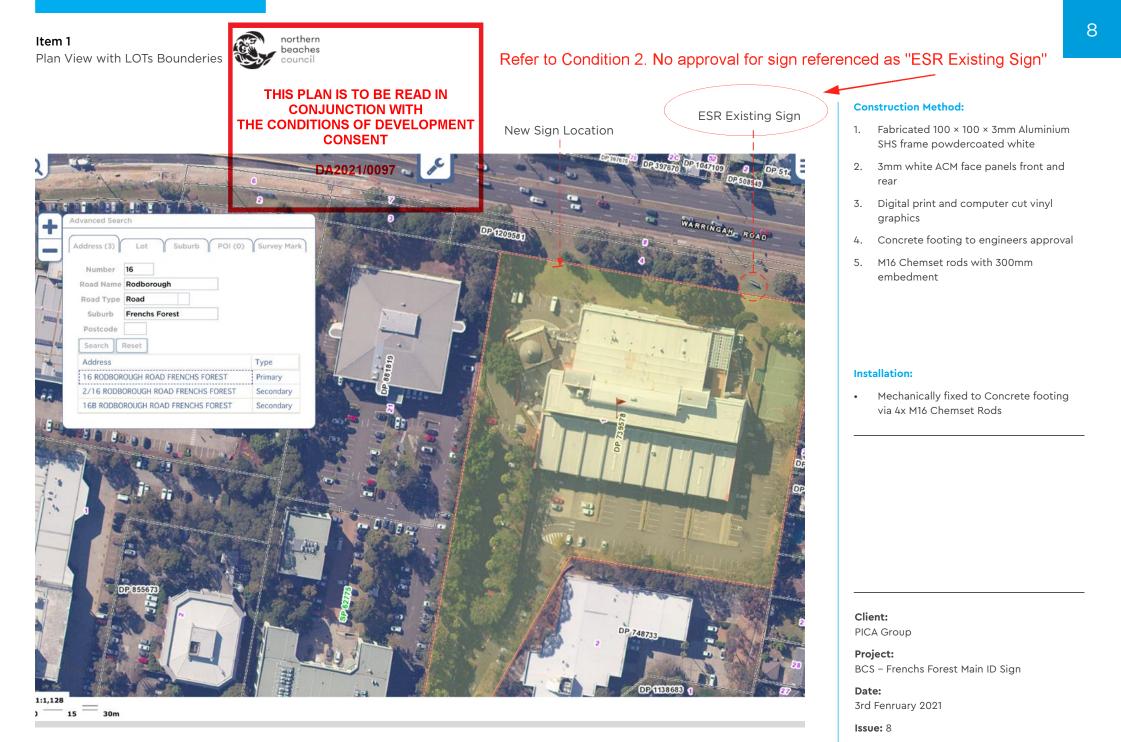

# ter fortheondition 2. No approval for sign referenced as "ESR Existing Sign"

# **Construction Method:**

- 1. Fabricated 100 × 100 × 3mm Aluminium SHS frame powdercoated white
- 2. 3mm white ACM face panels front and rear
- 3. Digital print and computer cut vinyl graphics
- 4. Concrete footing to engineers approval
- 5. M16 Chemset rods with 300mm embedment

# Installation:

• Mechanically fixed to Concrete footing via 4x M16 Chemset Rods

**Client:** PICA Group

**Project:** BCS – Frenchs Forest Main ID Sign

Date: 3rd Fenruary 2021

Issue: 8

Item 1 Main ID Sign - Location