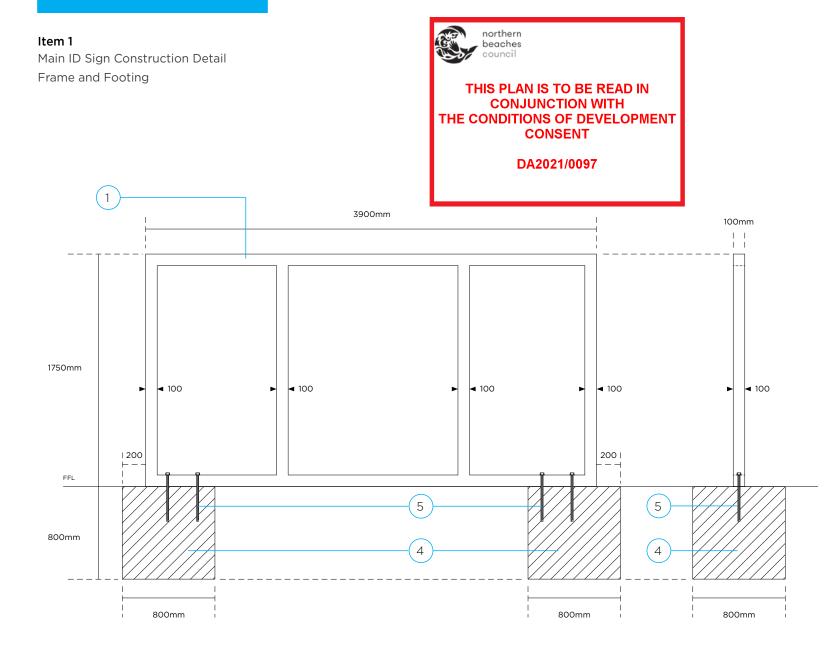

### **Construction Method:**

- 1. Fabricated 100 × 100 × 3mm Aluminium SHS frame powdercoated white
- 2. 3mm white ACM face panels front and rear
- 3. Digital print and computer cut vinyl graphics
- 4. Concrete footing to engineers approval
- 5. M16 Chemset rods with 300mm embedment

### Installation:

• Mechanically fixed to Concrete footing via 4x M16 Chemset Rods

Client: PICA Group

**Project:** BCS – Frenchs Forest Main ID Sign

**Date:** 3rd Fenruary 2021

Issue: 8

3