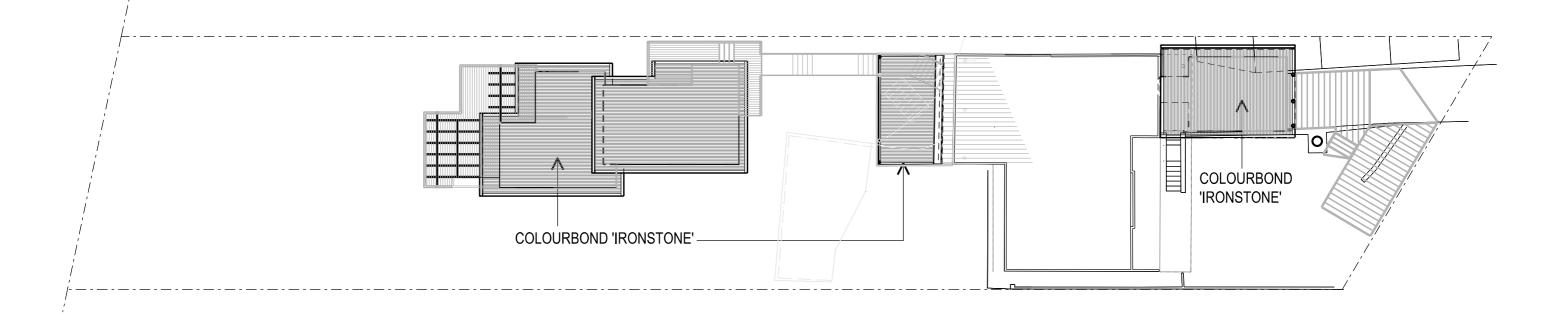

| FINISHES SCHEDULE - 41 WALLUMATTA ROAD, NEWPORT |                                                                                          |                       |  |  |  |  |  |
|-------------------------------------------------|------------------------------------------------------------------------------------------|-----------------------|--|--|--|--|--|
| ELEMENT                                         | DESCRIPTION                                                                              | COLOUR SAMPLE         |  |  |  |  |  |
| ROOFING MATERIAL                                | STEEL ROOF SHEET (CUSTOMORB OR EQUIVALENT)<br>FINISHED IN 'IRONSTONE' COLOURBOND COLOUR. | Tran Blanc Tran Blanc |  |  |  |  |  |
| EXTERIOR WALL<br>LINING BOARDS                  | FIBRE CEMENT BOARDS FINISHED IN THE FOLLOWING PAINT COLOUR: 'BLUE MOON' BY DULUX         | 7.5. 7.5.             |  |  |  |  |  |
| WINDOWS AND DOORS                               | TIMBER FRAMES FINISHED IN WHITE ENAMEL<br>PAINT COLOUR BY DULUX                          | Ξ. Ξ.                 |  |  |  |  |  |
| FASCIA BOARDS,<br>PERGOLA BEAMS                 | AS FOR WINDOWS AND DOORS                                                                 | Ξ. Ξ.                 |  |  |  |  |  |
| GUTTERS AND DOWNPIPES                           | STEEL MATERIALS FINISHED IN 'IRONSTONE'<br>COLOURBOND COLOUR.                            | Irus Stans Irus Stans |  |  |  |  |  |
| HANDRAILS                                       | TIMBER FRAMED, FINISHED IN WHITE ENAMEL PAINT BY DULUX                                   | 5. 5.                 |  |  |  |  |  |
| CONCRETE DRIVEWAY                               | PLAIN CONCRETE IN BROOM FINISH                                                           |                       |  |  |  |  |  |