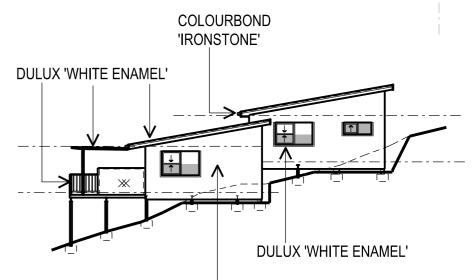

| FINISHES SCHEDULE - 41 WALLUMATTA ROAD, NEWPORT |                                                                                          |                       |  |  |  |  |  |
|-------------------------------------------------|------------------------------------------------------------------------------------------|-----------------------|--|--|--|--|--|
| ELEMENT                                         | DESCRIPTION                                                                              | COLOUR SAMPLE         |  |  |  |  |  |
| ROOFING MATERIAL                                | STEEL ROOF SHEET (CUSTOMORB OR EQUIVALENT)<br>FINISHED IN 'IRONSTONE' COLOURBOND COLOUR. | Tran Blanc Tran Blanc |  |  |  |  |  |
| EXTERIOR WALL<br>LINING BOARDS                  | FIBRE CEMENT BOARDS FINISHED IN THE FOLLOWING PAINT COLOUR: 'BLUE MOON' BY DULUX         | 7.5. 7.5.             |  |  |  |  |  |
| WINDOWS AND DOORS                               | TIMBER FRAMES FINISHED IN WHITE ENAMEL<br>PAINT COLOUR BY DULUX                          | Ξ. Ξ.                 |  |  |  |  |  |
| FASCIA BOARDS,<br>PERGOLA BEAMS                 | AS FOR WINDOWS AND DOORS                                                                 | Ξ. Ξ.                 |  |  |  |  |  |
| GUTTERS AND DOWNPIPES                           | STEEL MATERIALS FINISHED IN 'IRONSTONE'<br>COLOURBOND COLOUR.                            | Irus Stans Irus Stans |  |  |  |  |  |
| HANDRAILS                                       | TIMBER FRAMED, FINISHED IN WHITE ENAMEL PAINT BY DULUX                                   | 5. 5.                 |  |  |  |  |  |
| CONCRETE DRIVEWAY                               | PLAIN CONCRETE IN BROOM FINISH                                                           |                       |  |  |  |  |  |

## CAL ELEVATION SHES'

DULUX 'BLUE MOON'