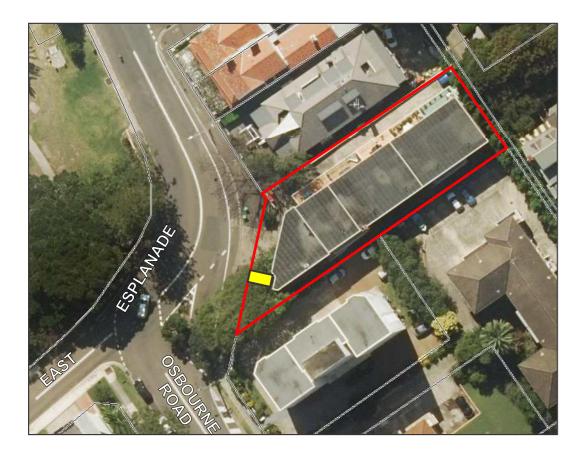

## LOCATION PLAN

Location of stairs and retaining walls

15 East Esplanade

THIS PLAN IS TO BE READ IN
CONJUNCTION WITH
THE CONDITIONS OF DEVELOPMENT
CONSENT

DA2019/626

ELEVATION EXISTING AND PROPOSED FOR REPLACEMENT