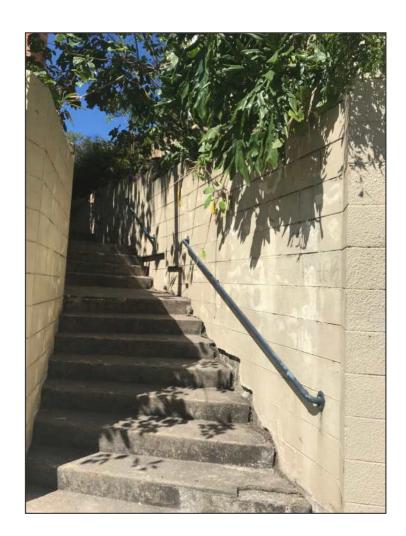

CONCRETE BLOCK REPLACEMENT OF EXISTING

CONCRETE BLOCK RETAINING WALL, STEPS & PATH

LOCATION PLAN AND

SITE PHOTOGRAPHS/ELEVATION PROPOSED

| SITE THO TO GIVE THOSE ELEVATION THOSE GOLD |                    |        |  |  |  |  |  |
|---------------------------------------------|--------------------|--------|--|--|--|--|--|
| DATE: 11 October 2018                       | JOB No: GG         |        |  |  |  |  |  |
| DRAWN BY: Victoria Allis                    | DRAWING No: 3 of 3 | Rev. C |  |  |  |  |  |