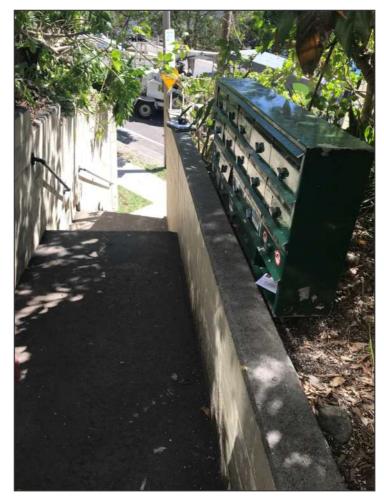

CONCRETE BLOCK REPLACEMENT OF EXISTING

CONCRETE BLOCK RETAINING WALL, STEPS & PATH

LOCATION PLAN AND

SITE PHOTOGRAPHS/ELEVATION PROPOSED

| SITE THO TO GIVE THOSE ELEVATION THOSE GOLD |                    |        |  |  |  |  |  |
|---------------------------------------------|--------------------|--------|--|--|--|--|--|
| DATE: 11 October 2018                       | JOB No: GG         |        |  |  |  |  |  |
| DRAWN BY: Victoria Allis                    | DRAWING No: 3 of 3 | Rev. C |  |  |  |  |  |