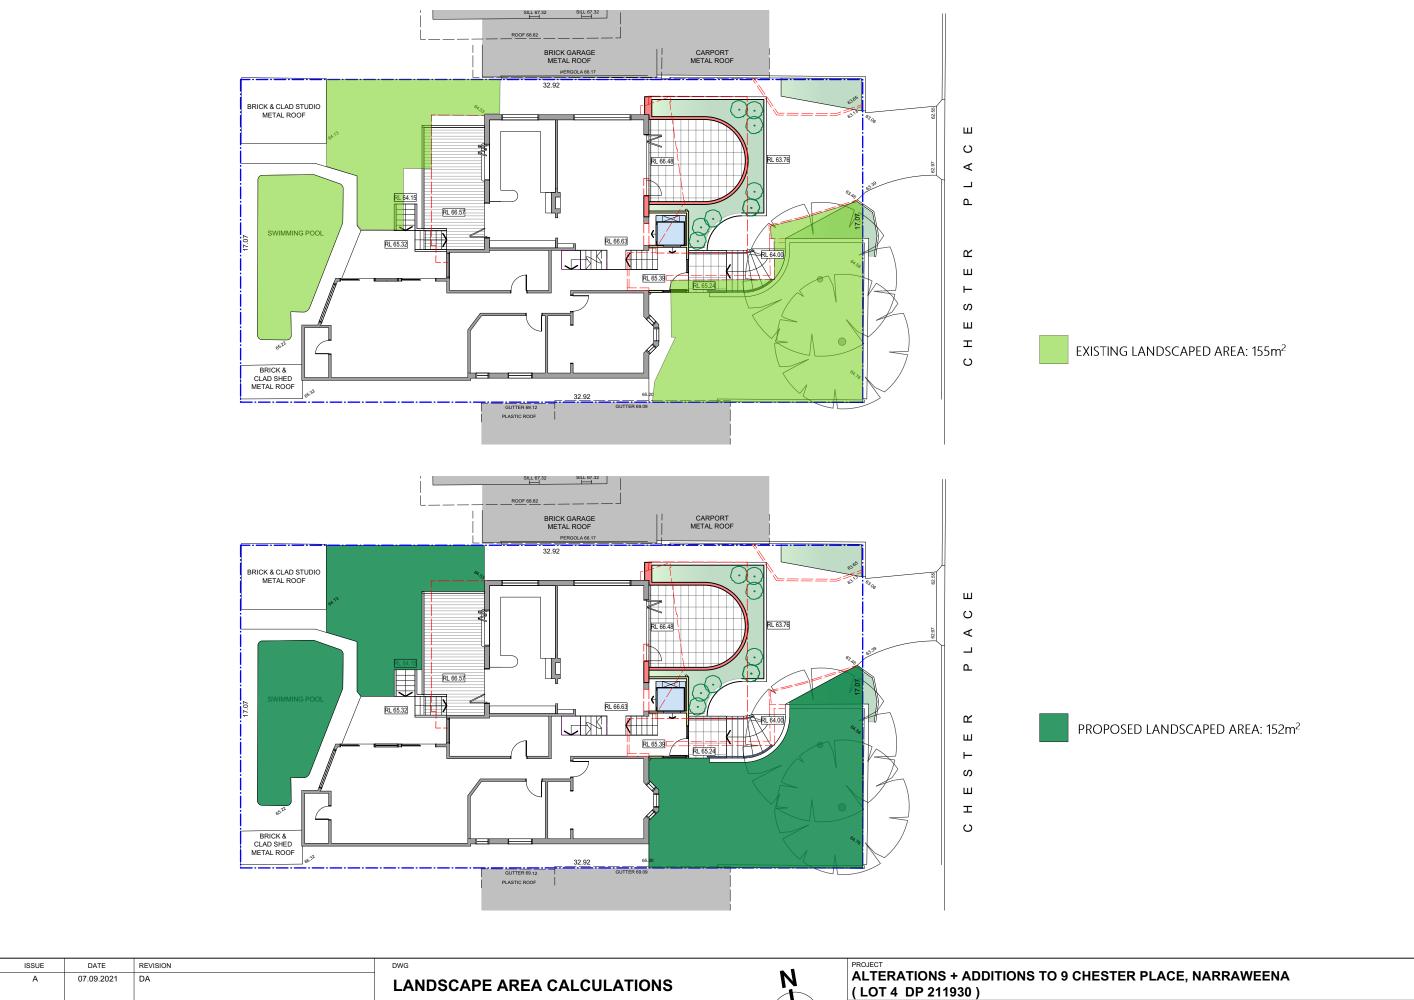

| ALTERATIONS + ADDITIONS TO 9 CHESTER PLACE, NARRAWEENA |
|--------------------------------------------------------|
| ( LOT 4 DP 211930 )                                    |

| (2014 D1 211000)                                                                                                          |                                                                    |
|---------------------------------------------------------------------------------------------------------------------------|--------------------------------------------------------------------|
| John Greenwood + Associates Pty Ltd ARCHITECTS PROJECT MANAGERS SHADE CONSULTANTS                                         | Nominated Architect<br>Reg. No. 7579 <sub>ABN 69 001 345 820</sub> |
| Suite 1, 340 Darling Street, Balmain NSW 2041 Australia T: (02) 9818 2177 F: (02) 9818 3461 E: design@jgarchitects.com.au | SCALE @ A3 DATE # SEP 2021                                         |