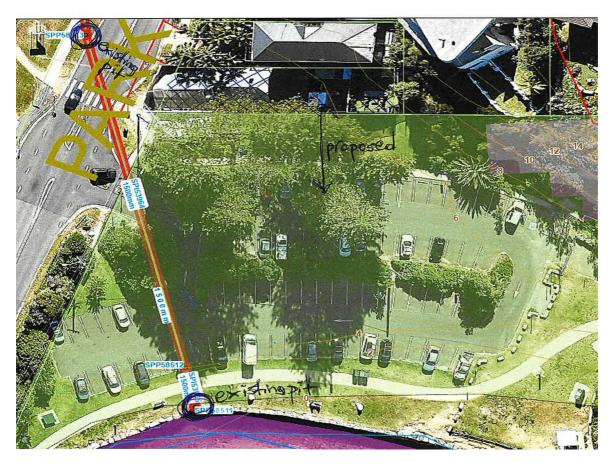

#### **Officer comments**

It is noted in the Statement of Environmental Effects that a detention tank is proposed that will be connected "into the existing stormwater system for the site to be installed to future specialist detail". The Stormwater Plan indicate that stormwater is to be connected in the adjoining Reserve without providing any indication where such a connection would occur, and as illustrated on the below diagram the existing stormwater lines and pits are some distance from the proposed connection.