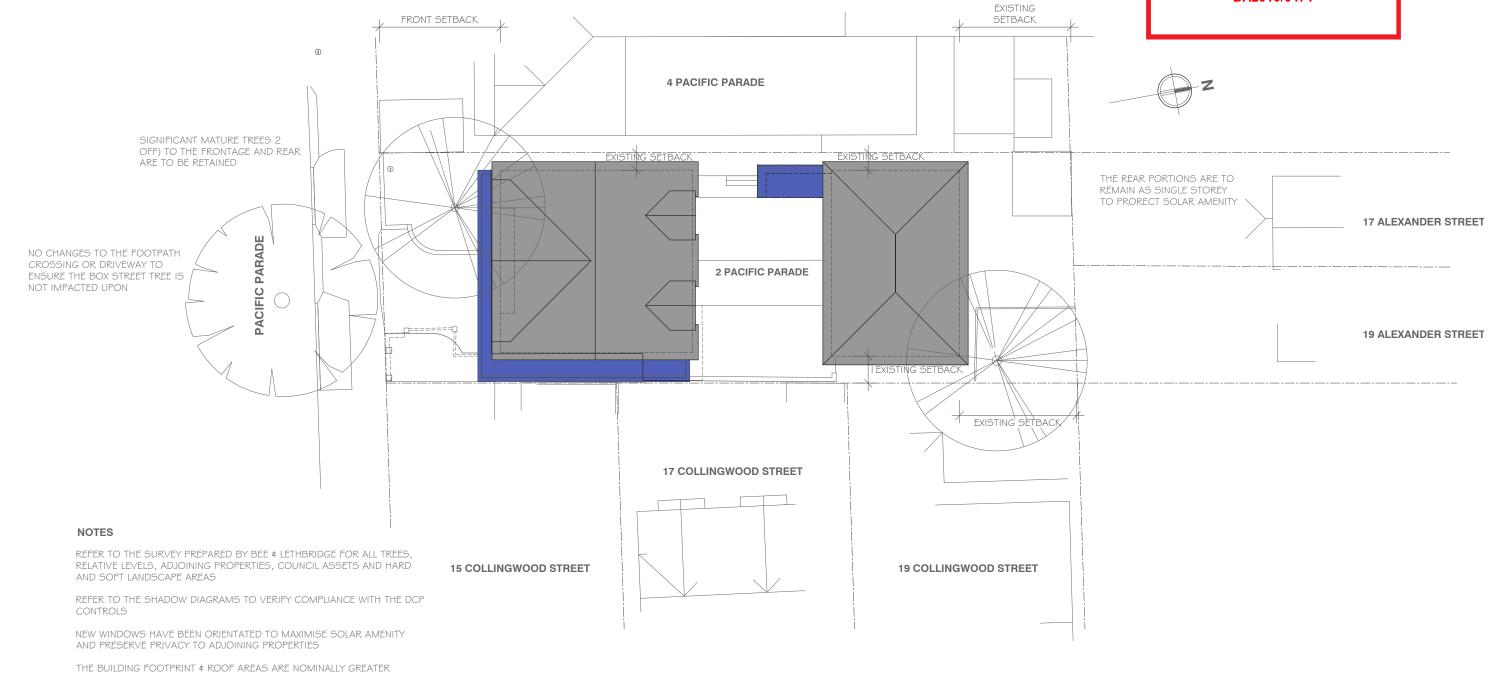

## SITE ANALYSIS PLAN

THIS PLAN IS TO BE READ IN **CONJUNCTION WITH** THE CONDITIONS OF DEVELOPMENT CONSENT

DA2019/0471

| Gerald Gilchrist + Associates Pty Ltd | PHONE 9969 5627         | DO NOT SCALE OFF |       |
|---------------------------------------|-------------------------|------------------|-------|
| 2 Pacific Parade Manly 2095           |                         | 0046 / DA07      |       |
| Andrew & Melissa Tudhope              |                         | 1 Apr 2019       | 1:200 |
| PROPOSED ADDITIONS AND ALTERATIONS    | DEVELOPMENT APPLICATION | DATE             | SCALE |
|                                       |                         |                  |       |

| SETBACKS ARE AS EXISTING OR NOMINALLY CHANGED ENSURING THE BULK ${\bf 4}$ SCALE IS COMPATIBLE WITH THE ZONE |
|-------------------------------------------------------------------------------------------------------------|
| THERE IS NO REDUCTION IN OPEN SPACE OR LANDSCAPE AREAS TO TH                                                |

INSURING NO NEGATIVE IMPACT ON STORMWATER TO THE STREET THE NEW ARCHITECTURAL STYLE IS NOW IN KEEPING WITH THE VICINITY

THE OVERALL HEIGHT IS LESS THAN THE 8.5m PERMITTED AND THE

THE FRONTAGE

NO EXCAVATION OR CHANGE OF LEVELS ARE REQUIRED

ENRICHING THE STREETSCAPE

## NOTES

6 x RHOEO SPATHACEA 150mm POT SIZE

THE WORKS AS PROPOSED ARE WITHIN THE EXISTING BUILDING FOOTPRINT OR EXTENDING ONTO THE WESTERN DECK SO THE ESTABLISHED LAWN AND GARDENS AREAS ARE TO REMAIN

THE FRONTAGE ON THE WESTERN SIDE OF THE DRIVEWAY HAS STEPPING STONES SURROUNDED