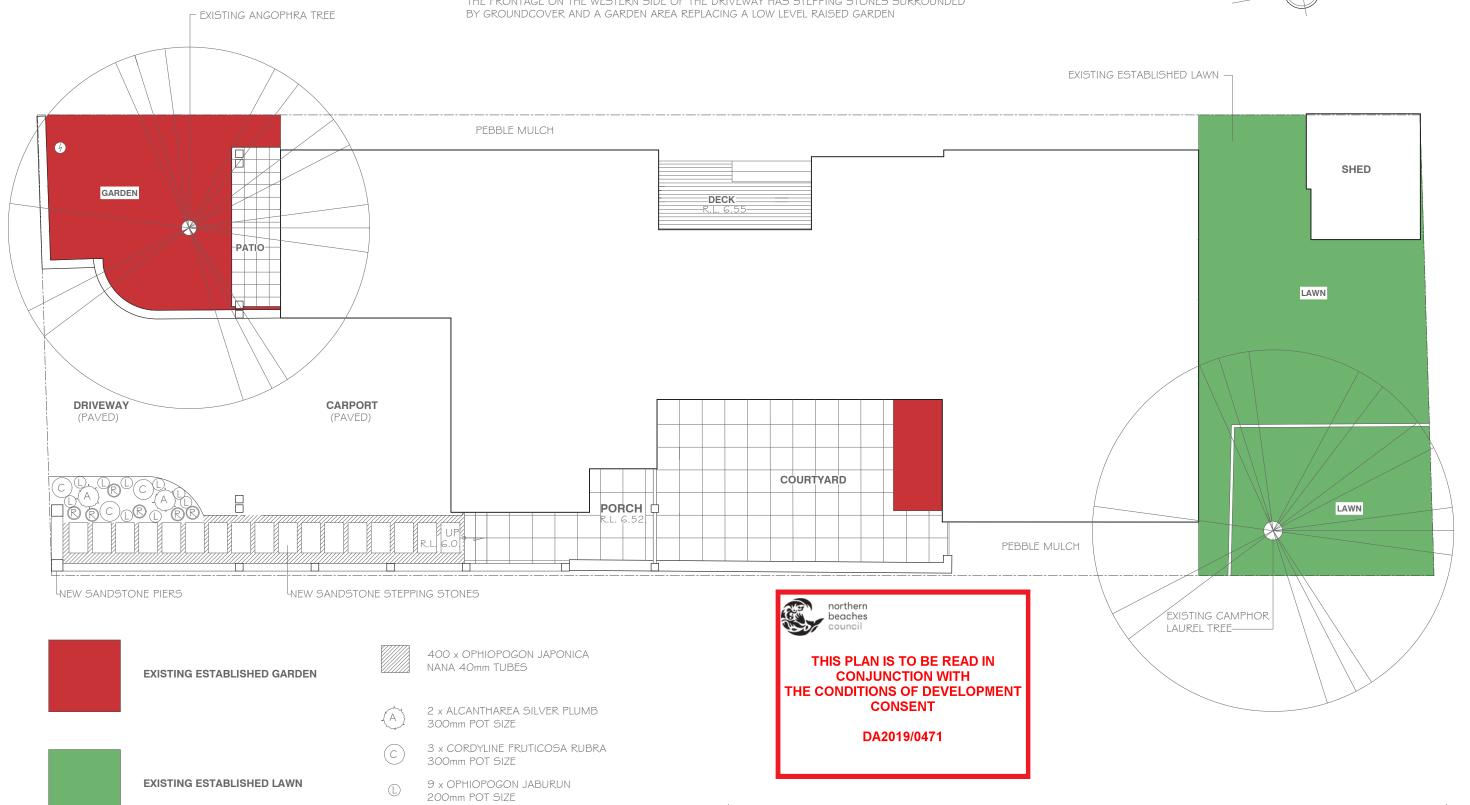

| SETBACKS ARE AS EXISTING OR NOMINALLY CHANGED ENSURING THE BULK ${\bf 4}$ SCALE IS COMPATIBLE WITH THE ZONE |
|-------------------------------------------------------------------------------------------------------------|
| THERE IS NO REDUCTION IN OPEN SPACE OR LANDSCAPE AREAS TO TH                                                |

INSURING NO NEGATIVE IMPACT ON STORMWATER TO THE STREET THE NEW ARCHITECTURAL STYLE IS NOW IN KEEPING WITH THE VICINITY

THE OVERALL HEIGHT IS LESS THAN THE 8.5m PERMITTED AND THE

THE FRONTAGE

NO EXCAVATION OR CHANGE OF LEVELS ARE REQUIRED

ENRICHING THE STREETSCAPE

## NOTES

6 x RHOEO SPATHACEA 150mm POT SIZE

THE WORKS AS PROPOSED ARE WITHIN THE EXISTING BUILDING FOOTPRINT OR EXTENDING ONTO THE WESTERN DECK SO THE ESTABLISHED LAWN AND GARDENS AREAS ARE TO REMAIN

THE FRONTAGE ON THE WESTERN SIDE OF THE DRIVEWAY HAS STEPPING STONES SURROUNDED