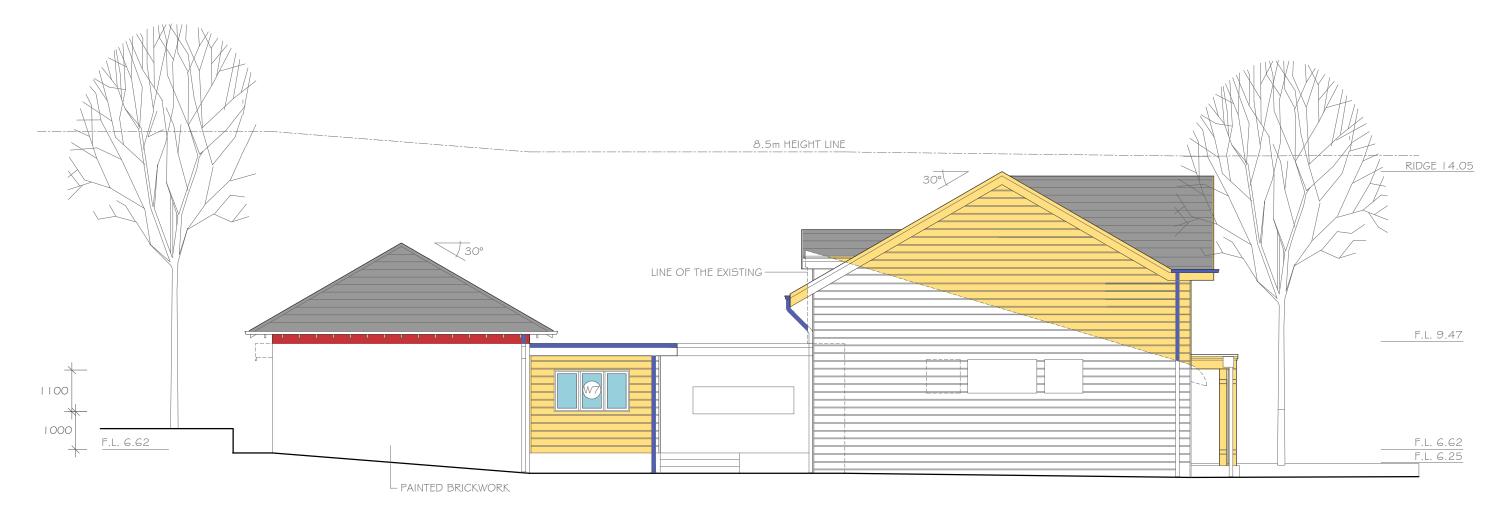

**WEST ELEVATION** 

|   | PROPOSED ADDITIONS AND ALTERATIONS | DEVELOPMENT APPLICATION | DATE             | SCALE    |
|---|------------------------------------|-------------------------|------------------|----------|
|   | Andrew & Melissa Tudhope           |                         | 1 Apr 2019       | 1:100    |
|   | 2 Pacific Parade Manly 2095        |                         | 0046 / <b>C</b>  | )A04     |
|   | Gerald Gilchrist + Associates Pty  | Ltd PHONE 9969 5627     | DO NOT SCALE OFF | DRAWINGS |
| _ |                                    |                         |                  |          |

INSURING NO NEGATIVE IMPACT ON STORMWATER TO THE STREET THE NEW ARCHITECTURAL STYLE IS NOW IN KEEPING WITH THE VICINITY

THE OVERALL HEIGHT IS LESS THAN THE 8.5m PERMITTED AND THE

THE FRONTAGE

NO EXCAVATION OR CHANGE OF LEVELS ARE REQUIRED