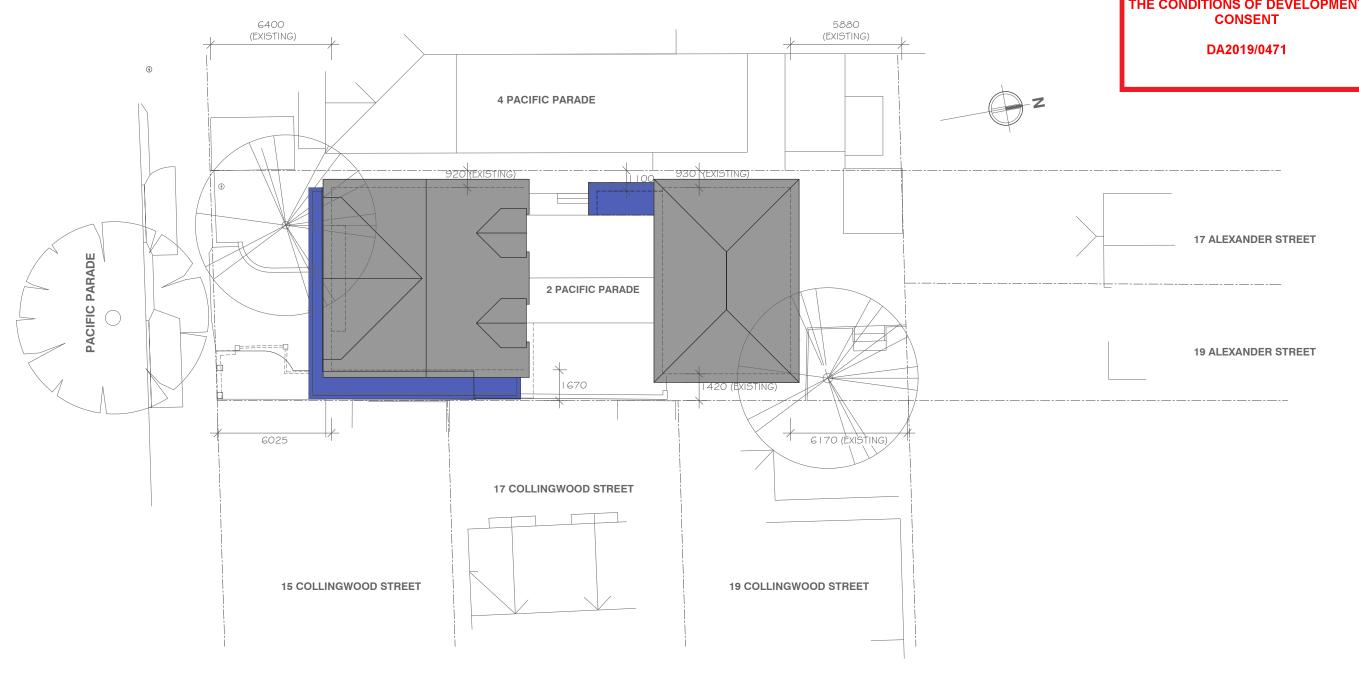

## SITE ANALYSIS PLAN

THIS PLAN IS TO BE READ IN **CONJUNCTION WITH** THE CONDITIONS OF DEVELOPMENT CONSENT

DA2019/0471

| Gerald Gilchrist + Associates Pty Ltd | PHONE 9969 5627         | DO NOT SCALE OFF |       |
|---------------------------------------|-------------------------|------------------|-------|
| 2 Pacific Parade Manly 2095           |                         | 0046 / DA07      |       |
| Andrew & Melissa Tudhope              |                         | 1 Apr 2019       | 1:200 |
| PROPOSED ADDITIONS AND ALTERATIONS    | DEVELOPMENT APPLICATION | DATE             | SCALE |
|                                       |                         |                  |       |

| SETBACKS ARE AS EXISTING OR NOMINALLY CHANGED ENSURING THE BULK ${\bf 4}$ SCALE IS COMPATIBLE WITH THE ZONE |
|-------------------------------------------------------------------------------------------------------------|
| THERE IS NO REDUCTION IN OPEN SPACE OR LANDSCAPE AREAS TO TH                                                |

INSURING NO NEGATIVE IMPACT ON STORMWATER TO THE STREET THE NEW ARCHITECTURAL STYLE IS NOW IN KEEPING WITH THE VICINITY

THE OVERALL HEIGHT IS LESS THAN THE 8.5m PERMITTED AND THE

THE FRONTAGE

NO EXCAVATION OR CHANGE OF LEVELS ARE REQUIRED

ENRICHING THE STREETSCAPE

## NOTES

6 x RHOEO SPATHACEA 150mm POT SIZE

THE WORKS AS PROPOSED ARE WITHIN THE EXISTING BUILDING FOOTPRINT OR EXTENDING ONTO THE WESTERN DECK SO THE ESTABLISHED LAWN AND GARDENS AREAS ARE TO REMAIN

THE FRONTAGE ON THE WESTERN SIDE OF THE DRIVEWAY HAS STEPPING STONES SURROUNDED