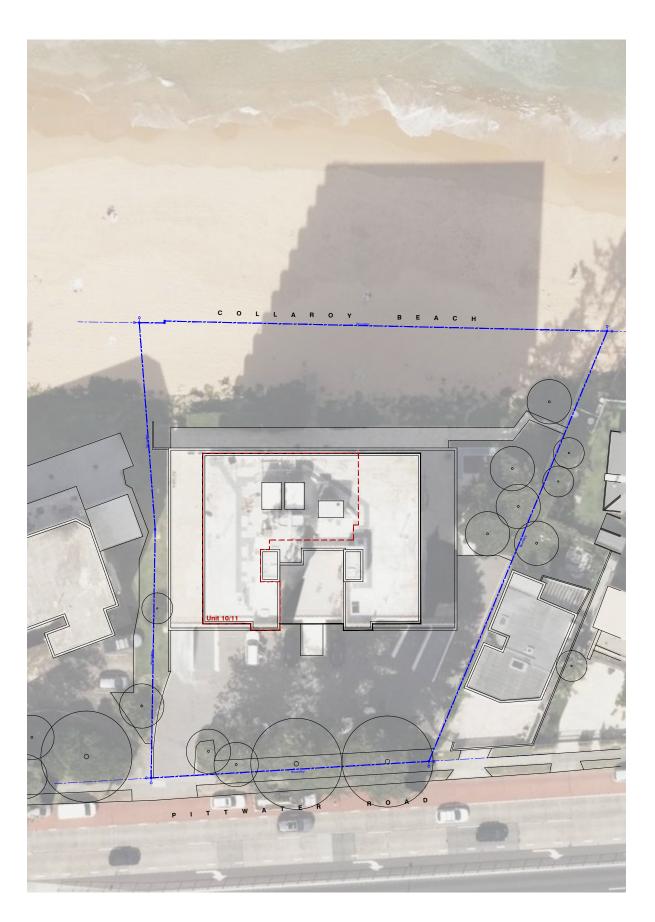

Site plan derived from aerial photo and title survey subject to full detail survey if footprint and orientation are required to be documented.

| 111      | I      | 1  | ı  | 1  | 1  |
|----------|--------|----|----|----|----|
| 012      | 5      | 10 | 15 | 20 | 30 |
| Scale (M | etres) |    |    |    |    |

Issue
A Development Application 08/03/2024

Residential Alterations & Additions Unit 10/11 1114 Pittwater Road Collaroy NSW 2097

Site Plan Drawing

Project #

1:500 (A3)

2024-05

S001

Drawing #