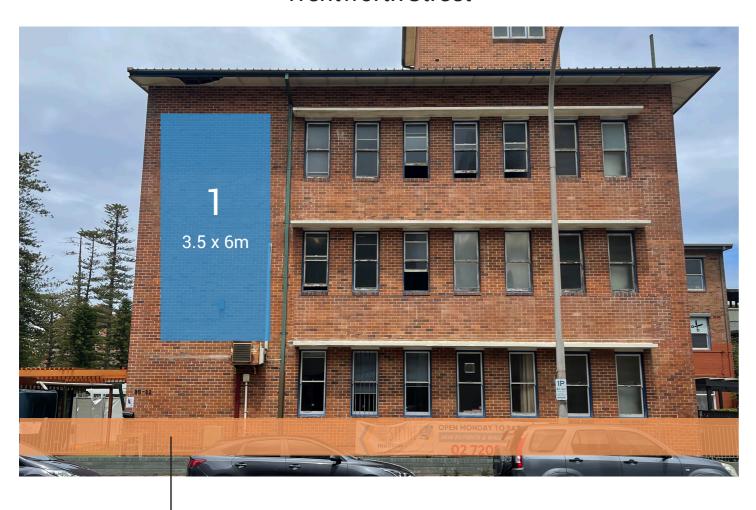

### New Signage:

Building Sign #1 -Wentworth St - 3.5m x 6m

Building Sign #2 -South Steyne - 4m x 8m

#### Wentworth Street

Perimeter Signage A Replace exisiting signage Metal Fence - 17.95 x 0.9m