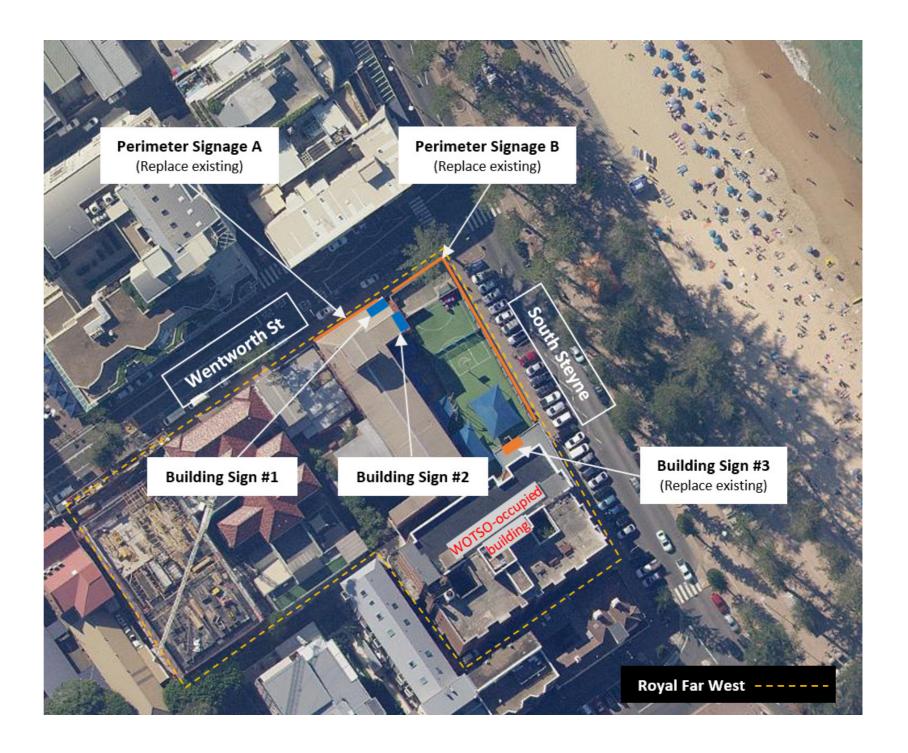

# **Proposed Signage Locations & Dimensions**

### New Signage:

Building Sign #1 -Wentworth St - 3.5m x 6m

Building Sign #2 -South Steyne - 4m x 8m

## Replace Existing Signage:

Building Sign #3 - South Steyne (WOTSO-occupied building) - 4m x 11m

Perimeter Signage A - Wentworth St -17.95m x 0.9m

Perimeter Signage B -Wentworth St & South Steyne -

Front: 33.2 x 1.15m Corner: 14.7 x 1.15m

Royal Far West 2 of 4 - 17th March 2022