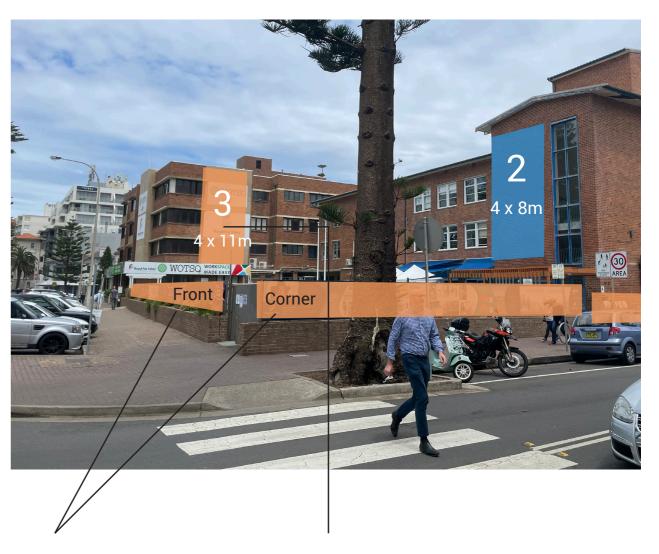

### New Signage:

Building Sign #1 -Wentworth St - 3.5m x 6m

Building Sign #2 -South Steyne - 4m x 8m

## Replace Existing Signage:

Building Sign #3 - South Steyne (WOTSO-occupied building) - 4m x 11m

Perimeter Signage A - Wentworth St -17.95m x 0.9m

Perimeter Signage B -Wentworth St & South Steyne -

Front: 33.2 x 1.15m Corner: 14.7 x 1.15m

# Corner of South Steyne & Wentworth Street

Perimeter Signage B Replace existing perimeter signage

Front: 33.2 x 1.15m Corner: 14.7 x 1.15m Replace existing signage

Royal Far West 3 of 4 - 17th March 2022