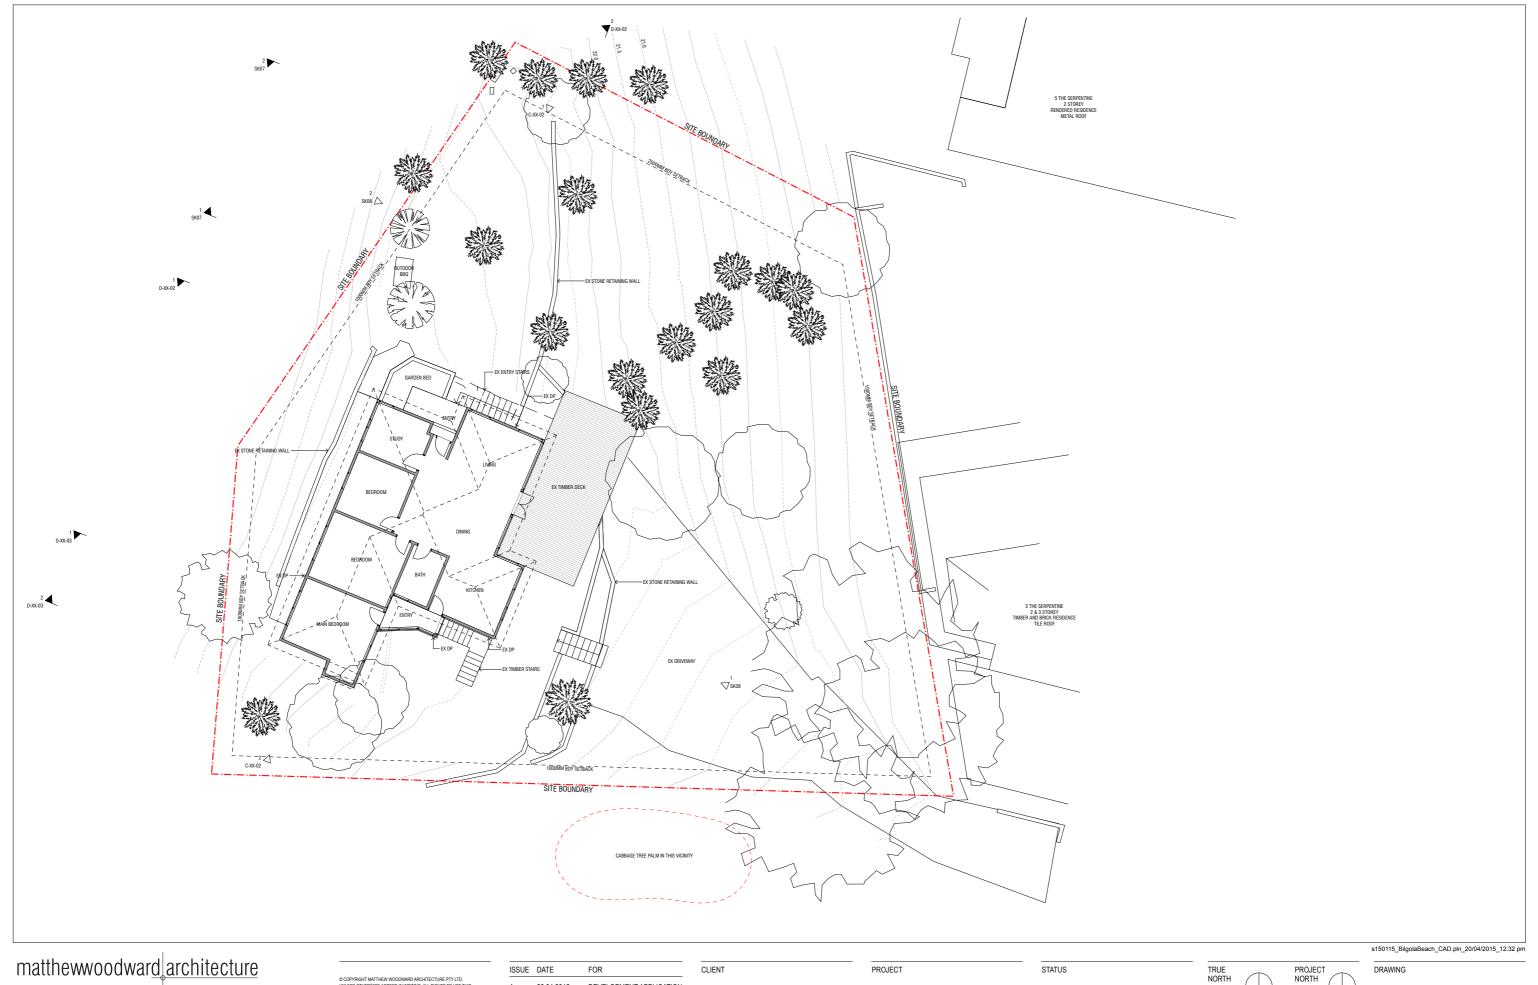

| APPLICATION |
|-------------|
|             |
|             |
|             |

CLIENT

BRUCE McCONOCHIE

PROJECT STATUS

1B THE SERPENTINE,
BILGOLA BEACH NSW 2107 DEVELOPMENT APPLICATION

TRUE NORTH PROJECT NORTH

SCALE 1:200 at A3

EX GROUND PLAN
DRAWING NUMBER ISSUE
B-02-01 A